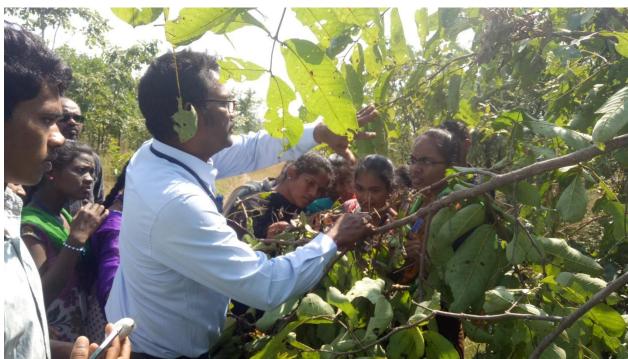

Academic audit 2021-22

**Field Trip report** 

Dr. U. Swamy, Head Department of Zoology organized a field trip to visit a sericulture rearing units by Tribal communities in the forest of Eturnagaram on December 15, 2021 with 13 students. Dr. M. Ghansingh, Department of botany also took part in the field trip. The field trip observations were recorded and presented in the college.

## **Field Trip report**

Dr. U. Swamy, Head Department of Zoology organized a field trip to visit a sericulture rearing units by Tribal communities in the

| forest of Eturnagaram on December 15, 2021 with 13 students. Dr. M. Ghansingh, Department of botany also took part in field trip. The field trip observations were recorded and presented in the college. | ١t |
|-----------------------------------------------------------------------------------------------------------------------------------------------------------------------------------------------------------|----|
| List of the students participated                                                                                                                                                                         |    |
| 1.BASHABOINA SANDEEPA                                                                                                                                                                                     |    |
| 2. BATTA MANISHA                                                                                                                                                                                          |    |
| 3. BOGGULA VENKATA SAI                                                                                                                                                                                    |    |
| 4. CHEEMALA ROSHINI                                                                                                                                                                                       |    |
| 5. DABBAGATLA SRAVANTHI                                                                                                                                                                                   |    |
| 6. DABBAKATLA SOMASEKHAR RAO                                                                                                                                                                              |    |
| 7. EESAM PAVAN KALYAN                                                                                                                                                                                     |    |
| 8. ESAM RAMA                                                                                                                                                                                              |    |
| 9.GOGU GOVARDHAN                                                                                                                                                                                          |    |
| 10.GOMASU SOUNDARY                                                                                                                                                                                        |    |
| 11.JABBA KAVITHA<br>12. JABBA PRANATHI                                                                                                                                                                    |    |
|                                                                                                                                                                                                           |    |
| Department of Zoology Department of Botany principal                                                                                                                                                      |    |