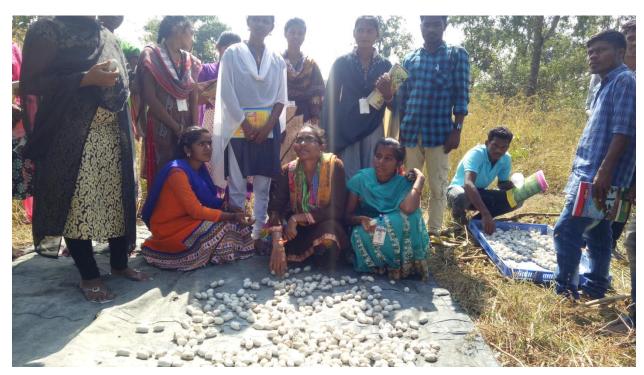

Academic audit 2021-22

**Field Trip report** 

Dr. U. Swamy, Head Department of Zoology organized a field trip to visit a sericulture rearing units by Tribal communities in the forest of Eturnagaram on December 15, 2021 with 13 students. Dr. M. Ghansingh, Department of botany also took part in the field trip. The field trip observations were recorded and presented in the college.

## **Field Trip report**

Dr. U. Swamy, Head Department of Zoology organized a field trip to visit a sericulture rearing units by Tribal communities in the

| forest of Eturnagaram on December 15, 2021 with 13 students. Dr. M. Ghansingh, Department of botany also took part in field trip. The field trip observations were recorded and presented in the college. | ١t |
|-----------------------------------------------------------------------------------------------------------------------------------------------------------------------------------------------------------|----|
| List of the students participated                                                                                                                                                                         |    |
| 1.BASHABOINA SANDEEPA                                                                                                                                                                                     |    |
| 2. BATTA MANISHA                                                                                                                                                                                          |    |
| 3. BOGGULA VENKATA SAI                                                                                                                                                                                    |    |
| 4. CHEEMALA ROSHINI                                                                                                                                                                                       |    |
| 5. DABBAGATLA SRAVANTHI                                                                                                                                                                                   |    |
| 6. DABBAKATLA SOMASEKHAR RAO                                                                                                                                                                              |    |
| 7. EESAM PAVAN KALYAN                                                                                                                                                                                     |    |
| 8. ESAM RAMA                                                                                                                                                                                              |    |
| 9.GOGU GOVARDHAN                                                                                                                                                                                          |    |
| 10.GOMASU SOUNDARY                                                                                                                                                                                        |    |
| 11.JABBA KAVITHA<br>12. JABBA PRANATHI                                                                                                                                                                    |    |
|                                                                                                                                                                                                           |    |
| Department of Zoology Department of Botany principal                                                                                                                                                      |    |