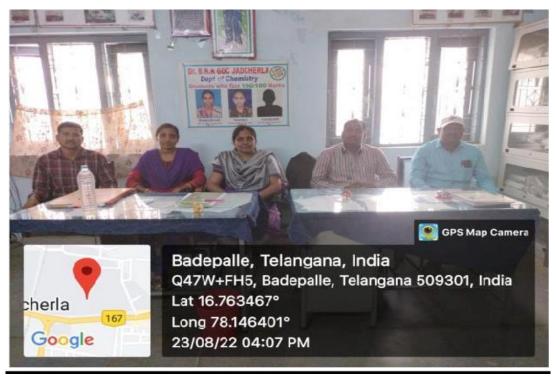

# JADCHERLA-509301 MAHABUBNAGAR (DIST), T.S

**Department of Chemistry** 

**Faculty Members-Department of Chemistry** 

Dr. CH Appiya Chinnamma M.Sc., Ph.D. Principal