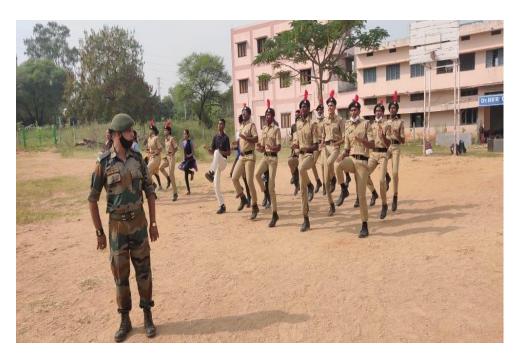

रा.सं.यो. स्वयंसेवक

N.S.S. Volunteer of B.R.R. GIDC, TADCHERLA, PALAMURU UNIVERSITY, MAHABURNAGAR

राज्य/संघ/State/UT TELANGANA

ने 1 से 31 जनवरी 2019 तक राष्ट्रीय सेवा योजना

गणतंत्र दिवस परेड शिविर, नई दिल्ली में सराहनीय रूप से भाग लिया। has commendably participated in N.S.S. Republic Day Parade Camp, New Delhi from 1st to 31st January, 2019.

वीरेन्द्र मिश्रा / Veerendra Mishra विशेषक, एव.एस.एस. / Director, N.S.S.

रीनुअल चेलैया / Samuel Chelliah शिविर निदेशक/Camp Director

PRINCIPAL Dr.B.R.R. Government Degree College

(Accredited with B++ by NAAC)