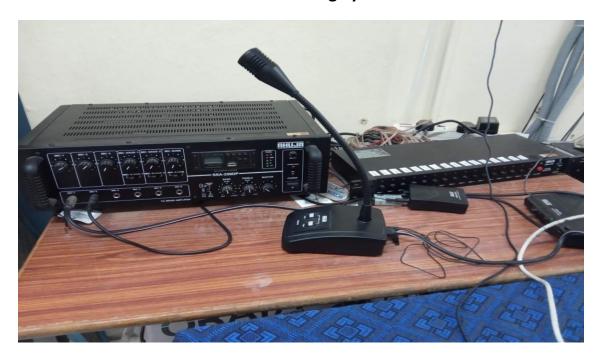

# **Public Addressing System**

**Public Administration System in Departments and Corridors** 

(Accredited with  $B^{++}$  by NAAC)