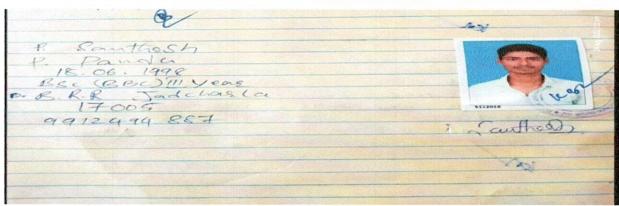

Dr. Ch.Appiya Chinnamma, M.Sc, P.G.D.S., Ph.D.,

Principal

| S.No | Name of The Student | Year      | Name of The Sport/ Cultural |            |  |
|------|---------------------|-----------|-----------------------------|------------|--|
| 12   | L. Jyothi           | 2017-2018 | Shot Put                    | University |  |
| 13   | P Santhosh          | 2017-2018 | Sports                      | University |  |
| 14   | J Mahesh Babu       | 2017-2018 | Sports                      | University |  |