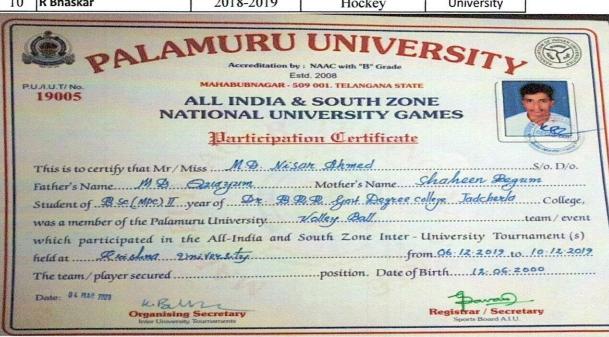

PRINCIPAL

Dr.B.R.R. Government Degree College

Jadcherla

(Accredited with B++ by NAAC)

Dr. Ch.Appiya Chinnamma, M.Sc, P.G.D.S., Ph.D.,

Principal

| S.No | Name of The Student | Year      | Name of The Sport/ Cultural |            |  |
|------|---------------------|-----------|-----------------------------|------------|--|
| 9    | MD. Nisar Ahmad     | 2019-2020 | Volley Ball                 | University |  |
| 10   | R Bhaskar           | 2018-2019 | Hockey                      | University |  |