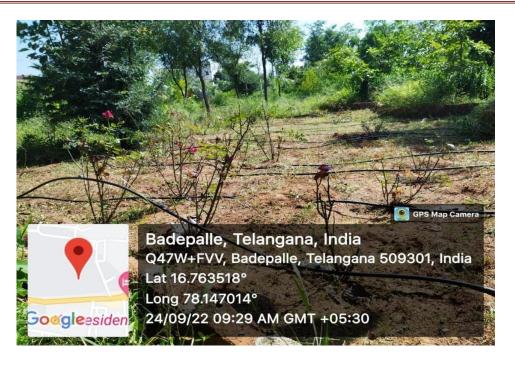

# JADCHERLA-509301 MAHABUBNAGAR (DIST), T.S

Dr. CH Appiya Chinnamma M.Sc., Ph.D. Principal

**Drip Irrigation System** 

Water soaking pit for used water

Or. BRR GOVERNMENT DEGI (Accredited with B++ by NAAC)