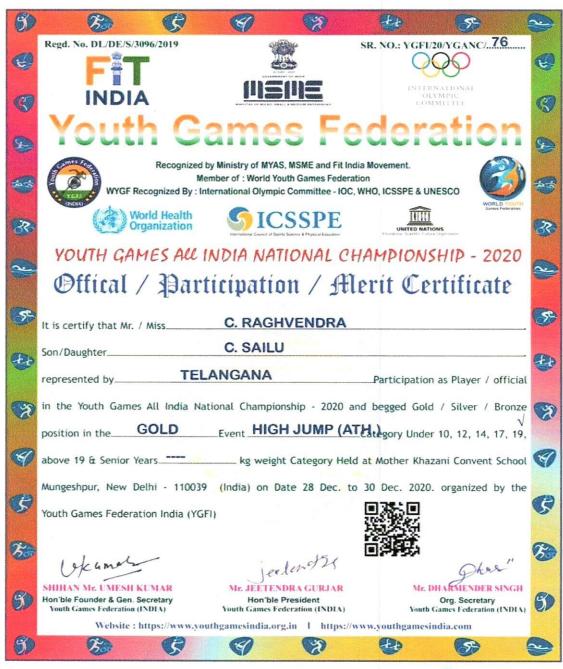

PRINCIPAL
Dr.B.R.R. Government Degree College
Jadcherla

(Accredited with B++ by NAAC)

Dr. Ch.Appiya Chinnamma, M.Sc, P.G.D.S., Ph.D.,

Principal

| S.No | Name of The Student | Year      | Name of The Sport/ Cultural |                |
|------|---------------------|-----------|-----------------------------|----------------|
| 5    | C. Raghvendra       | 2020-2021 | High Jump                   | National Level |

(Accredited with B++ by NAAC)

Dr. Ch.Appiya Chinnamma, M.Sc, P.G.D.S., Ph.D.,

Principal

| S.No | Name of The Student                                                                         | Year                                  | Name of The                                                                              | Sport/ Cultural Activity                                                                    |   |
|------|---------------------------------------------------------------------------------------------|---------------------------------------|------------------------------------------------------------------------------------------|---------------------------------------------------------------------------------------------|---|
| 6    | C. Raghvendra                                                                               | 2020-2021                             | High Jump                                                                                | International Level                                                                         |   |
| 5)   | <b>* * * *</b>                                                                              | 9 9 9                                 |                                                                                          | <b>(</b> 5) 5)                                                                              | 3 |
| 0    | Regd. No. DL/DE/S/3096/2019                                                                 | INTERNATIONAL (1)                     | World Health<br>Organization                                                             | SR. NO.: YGFI/21/YGIGC/.28                                                                  | • |
| 9    | Youth                                                                                       | Game                                  | s Feder                                                                                  | well of Sports Science & Physical Education (Injuriories Science & California Organization) | 3 |
| 0    | (PNDIA)                                                                                     | Member of : World Y                   | AS, MSME and Fit India Movemen<br>outh Games Federation<br>ic Committee - IOC, WHO, ICSS | WORLD YOUTH                                                                                 | 9 |
| •    | YOUTH GAME<br>Organized by the Nepal Yo                                                     |                                       | ONAL GOLDEN                                                                              |                                                                                             | • |
| 8    | Offical / P                                                                                 | articipati                            | on / Meri                                                                                | it Certificate                                                                              |   |
|      | It is certify that Mr. / Miss                                                               | C. RAGHVENDRA                         | Son/Daughter                                                                             | C. SAILU                                                                                    |   |
|      | represented by TELANGA                                                                      | NA                                    | Participation as Player / offical                                                        | in the Youth Games International Golden                                                     |   |
| 6    | Cup - 2021 and bagged Gold / Silver / B                                                     |                                       | sition in the <b>HIGH JUMP (</b>                                                         | Category Under Category Under Rangshala Stadium, Pokhara (Nepal) on                         | 6 |
| 20   | Date 10 Feb., 2021 to 14 Feb., 2021. org                                                    |                                       | 10 78 A                                                                                  | (F).<br>(■<br>(***:                                                                         | * |
| A    | SHIHAN Mr. UMESH KUMAR Hon'bie Founder & Gen. Secretary Vouth Games Federation (INDIA) Webs | Mr. JEETE<br>Hon'ble<br>Youth Games I | SUPPLA GURJAR  President  **Gederation (INDIA)  rrg.in   https://www.youthgamesind       | Ps adexp Mr. PRADEEP RAUT Org. Secretary Nepal Youth Games Development Forum ia.com         | B |
| 9)   | B                                                                                           | 9 9 4                                 | 🥱 😘 🏯                                                                                    | \$ 50 50                                                                                    | 3 |