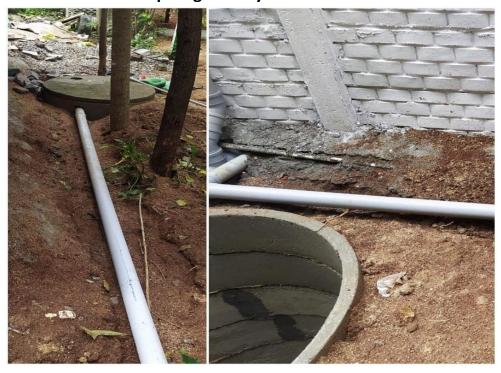

# JADCHERLA-509301 MAHABUBNAGAR (DIST), T.S

Dr. CH Appiya Chinnamma M.Sc., Ph.D. Principal

**Drip Irrigation System** 

Water soaking pit for used water

Or. BRR GOVERNMENT DEGI (Accredited with B++ by NAAC)