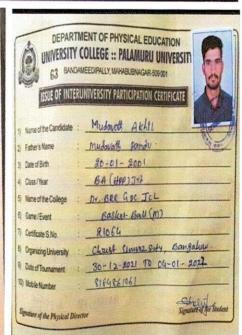

| S.No | Name of The Student    | Year      | Name of The Sport/<br>Cultural Activity | University/<br>State/ National/<br>International/<br>Other level | Award/<br>Medal/<br>Participation |
|------|------------------------|-----------|-----------------------------------------|------------------------------------------------------------------|-----------------------------------|
| 1    | Patlavat Vinod         | 2021-2022 | Kabaddi                                 | University                                                       | Participation                     |
| 2    | Mudavath Akhil         | 2021-2022 | Basket Ball                             | University                                                       | Participation                     |
| 3    | C Raghavender          | 2021-2022 | High Jump                               | University                                                       | Participation                     |
| 4    | Marripally Prakesh Raj | 2021-2022 | Foot Ball                               | University                                                       | Participation                     |
| 5    | C. Raghvendra          | 2020-2021 | High Jump                               | National Level                                                   | Gold Medal                        |
| 6    | C. Raghvendra          | 2020-2021 | High Jump                               | International<br>Level                                           | Gold Medal                        |
| 7    | Patlavath Vinod        | 2020-2021 | Kabaddi                                 | State                                                            | Participation                     |
| 8    | N Naresh               | 2019-2020 | Foot Ball                               | University                                                       | Participation                     |
| 9    | MD. Nisar Ahmad        | 2019-2020 | Volley Ball                             | University                                                       | Participation                     |
| 10   | R Bhaskar              | 2018-2019 | Hockey                                  | University                                                       | Participation                     |
| 11   | G. Thirupathaiah       | 2018-2019 | NSS RD Parade                           | National Level                                                   | Participation                     |
| 12   | L. Jyothi              | 2017-2018 | Shot Put                                | University                                                       | Participation                     |
| 13   | P Santhosh             | 2017-2018 | Sports                                  | University                                                       | Participation                     |
| 14   | J Mahesh Babu          | 2017-2018 | Sports                                  | University                                                       | Participation                     |
| 15   | -Arun Kumar & Team     | 2018-2019 | Volley Roll                             | State                                                            | Participation                     |
|      |                        |           |                                         |                                                                  |                                   |