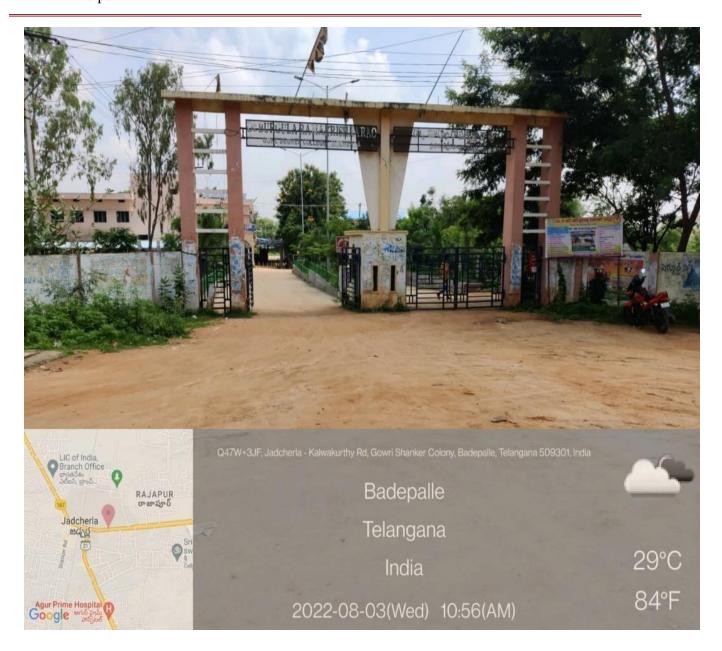

# JADCHERLA-509301 MAHABUBNAGAR (DIST), T.S

Dr. CH Appiya Chinnamma M.Sc., Ph.D. Principal

**Compound wall with Entrance Gate** 

(Accredited with  $B^{++}$  by NAAC)