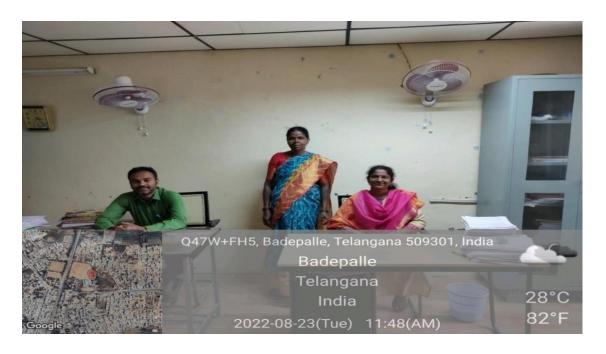

MAHABUBNAGAR (DIST), T.S
Dr. CH Appiya Chinnamma M.Sc., Ph.D.

Principal

Google Hospital

Q47W+FH5, Badepalle, Telangana 509301, India
Badepalle
Telangana
India

30°C