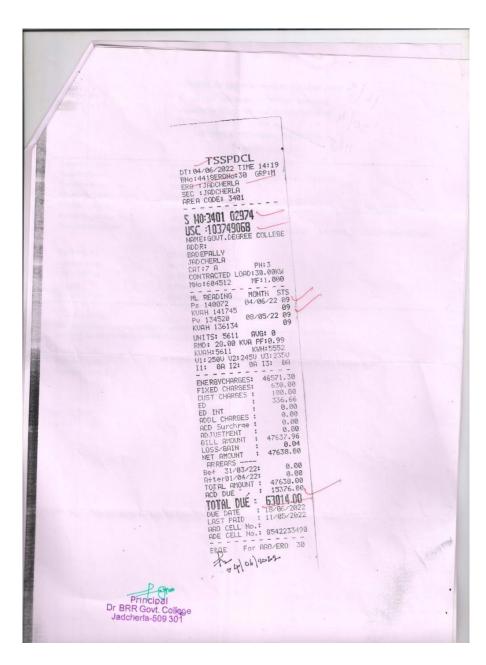

# JADCHERLA-509301 MAHABUBNAGAR (DIST), T.S

Dr. CH Appiya Chinnamma M.Sc., Ph.D. Principal

**Electricity Bill before Installation of Solar Grid** 

# JADCHERLA-509301 MAHABUBNAGAR (DIST), T.S

Dr. CH Appiya Chinnamma M.Sc., Ph.D. Principal

**Electricity Bill after Installation of Solar Grid** 

(Accredited with B++ by NAAC)

Dr. Ch.Appiya Chinnamma, M.Sc, P.G.D.S., Ph.D.,