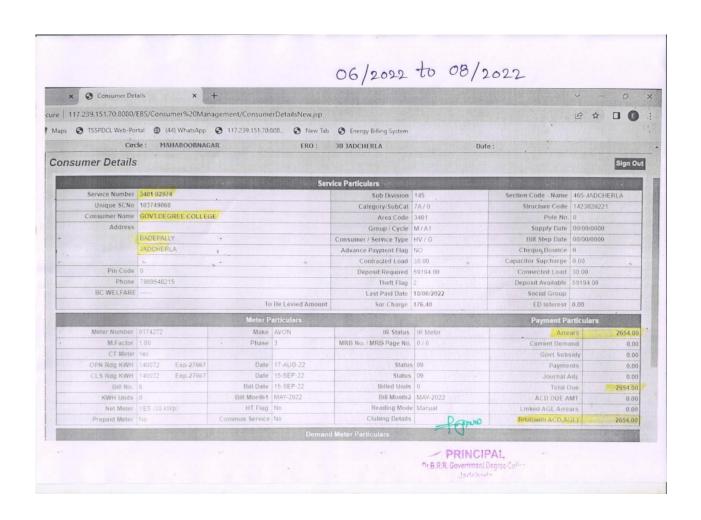

# JADCHERLA-509301 MAHABUBNAGAR (DIST), T.S

Dr. CH Appiya Chinnamma M.Sc., Ph.D. Principal

**Electricity Bill before Installation of Solar Grid** 

# JADCHERLA-509301 MAHABUBNAGAR (DIST), T.S

Dr. CH Appiya Chinnamma M.Sc., Ph.D. Principal

**Electricity Bill after Installation of Solar Grid** 

(Accredited with B++ by NAAC)

Dr. Ch.Appiya Chinnamma, M.Sc, P.G.D.S., Ph.D.,