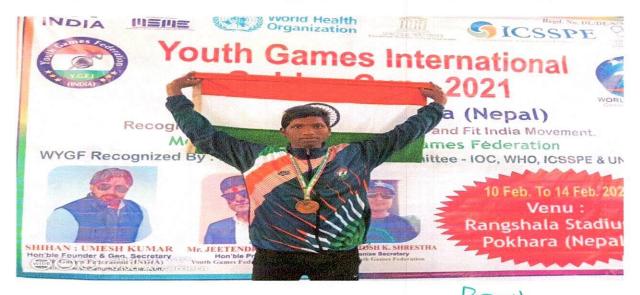

(Accredited with B++ by NAAC)

Dr. Ch.Appiya Chinnamma, M.Sc, P.G.D.S., Ph.D.,

Principal

| S.No | Name of The Student                                                                         | Year                                  | Name of The                                                                              | Sport/ Cultural Activity                                                                    |   |
|------|---------------------------------------------------------------------------------------------|---------------------------------------|------------------------------------------------------------------------------------------|---------------------------------------------------------------------------------------------|---|
| 6    | C. Raghvendra                                                                               | 2020-2021                             | High Jump                                                                                | International Level                                                                         |   |
| 5)   | <b>* * * *</b>                                                                              | 9 9 9                                 |                                                                                          | <b>(</b> 5) 5)                                                                              | 3 |
| 0    | Regd. No. DL/DE/S/3096/2019                                                                 | INTERNATIONAL (1)                     | World Health<br>Organization                                                             | SR. NO.: YGFI/21/YGIGC/.28                                                                  | • |
| 9    | Youth                                                                                       | Game                                  | s Feder                                                                                  | well of Sports Science & Physical Education (Injuriories Science & California Organization) | 3 |
| 0    | (PNDIA)                                                                                     | Member of : World Y                   | AS, MSME and Fit India Movemen<br>outh Games Federation<br>ic Committee - IOC, WHO, ICSS | WORLD YOUTH                                                                                 | 9 |
| •    | YOUTH GAME<br>Organized by the Nepal Yo                                                     |                                       | ONAL GOLDEN                                                                              |                                                                                             | • |
| 8    | Offical / P                                                                                 | articipati                            | on / Meri                                                                                | it Certificate                                                                              |   |
|      | It is certify that Mr. / Miss                                                               | C. RAGHVENDRA                         | Son/Daughter                                                                             | C. SAILU                                                                                    |   |
|      | represented by TELANGA                                                                      | NA                                    | Participation as Player / offical                                                        | in the Youth Games International Golden                                                     |   |
| 6    | Cup - 2021 and bagged Gold / Silver / B                                                     |                                       | sition in the <b>HIGH JUMP (</b>                                                         | Category Under Category Under Rangshala Stadium, Pokhara (Nepal) on                         | 6 |
| 20   | Date 10 Feb., 2021 to 14 Feb., 2021. org                                                    |                                       | 10 78 A                                                                                  | (F).<br>(■<br>(***:                                                                         | * |
| A    | SHIHAN Mr. UMESH KUMAR Hon'bie Founder & Gen. Secretary Vouth Games Federation (INDIA) Webs | Mr. JEETE<br>Hon'ble<br>Youth Games I | SUPPLA GURJAR  President  **Gederation (INDIA)  rrg.in   https://www.youthgamesind       | Ps adexp Mr. PRADEEP RAUT Org. Secretary Nepal Youth Games Development Forum ia.com         | B |
| 9)   | B                                                                                           | 9 9 4                                 | 🥱 😘 🏯                                                                                    | \$ 50 50                                                                                    | 3 |