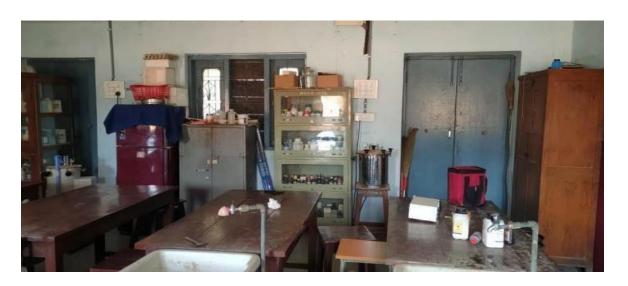

# Microbiology Lab-1 Room No. 37

Microbiology Lab-1 Room No. 38

(Accredited with  $B^{++}$  by NAAC)