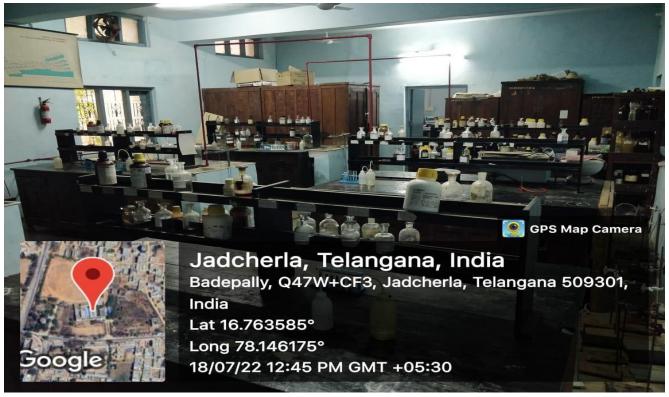

# JADCHERLA-509301 MAHABUBNAGAR (DIST), T.S

**Department of Chemistry** 

**Faculty Members-Department of Chemistry** 

Dr. CH Appiya Chinnamma M.Sc., Ph.D. Principal