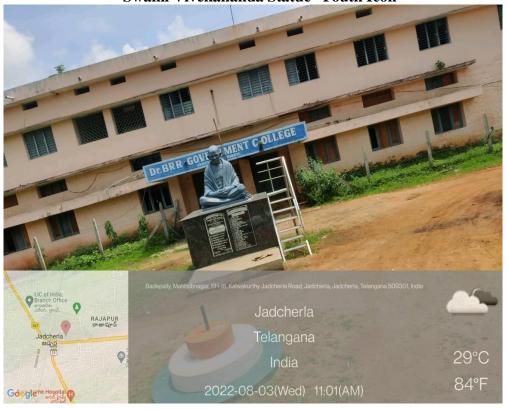

# JADCHERLA-509301 MAHABUBNAGAR (DIST), T.S

Dr. CH Appiya Chinnamma M.Sc., Ph.D. Principal

Swami Vivekananda Statue- Youth Icon

Mahatma Gandhi Statue in the Campus

(Accredited with B++ by NAAC)

JADCHERLA-509301