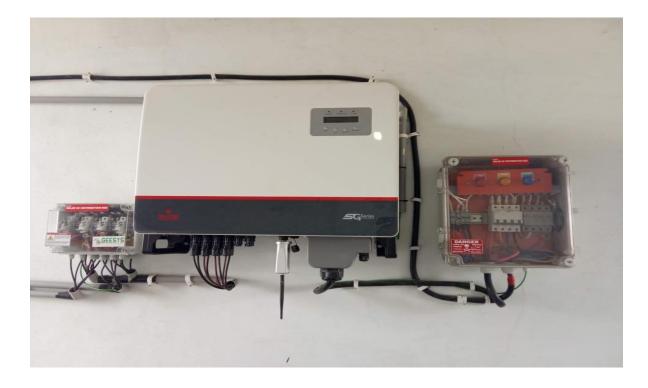

## **Solar Power Panels**

**Solar Photo Voltaic System-30KV** 

(Accredited with B<sup>++</sup> by NAAC)