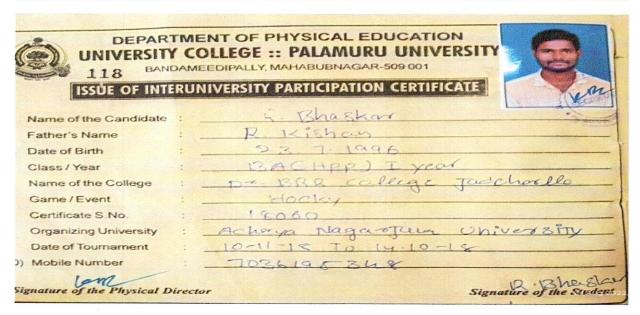

PRINCIPAL

Dr.B.R.R. Government Degree College

Jadcherla

(Accredited with B++ by NAAC)

Dr. Ch.Appiya Chinnamma, M.Sc, P.G.D.S., Ph.D.,

Principal

| S.No | Name of The Student | Year      | Name of The Sport/ Cultural |            |  |
|------|---------------------|-----------|-----------------------------|------------|--|
| 9    | MD. Nisar Ahmad     | 2019-2020 | Volley Ball                 | University |  |
| 10   | R Bhaskar           | 2018-2019 | Hockey                      | University |  |