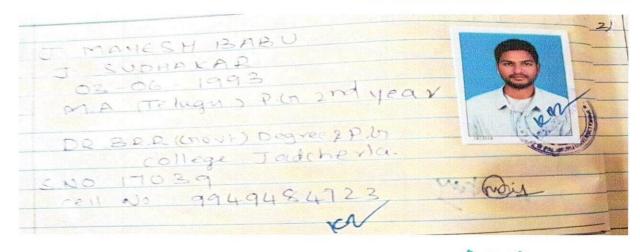

Dr. Ch.Appiya Chinnamma, M.Sc, P.G.D.S., Ph.D.,

Principal

| S.No | Name of The Student | Year      | Name of The Sport/ Cultural |            |  |
|------|---------------------|-----------|-----------------------------|------------|--|
| 12   | L. Jyothi           | 2017-2018 | Shot Put                    | University |  |
| 13   | P Santhosh          | 2017-2018 | Sports                      | University |  |
| 14   | J Mahesh Babu       | 2017-2018 | Sports                      | University |  |