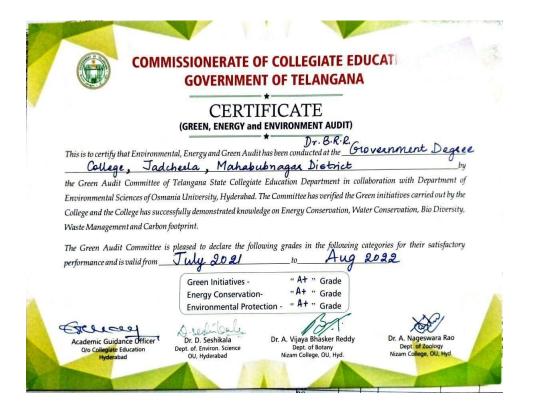

# **CERTIFICATE**

This is to Certify that the following is the list of the students who have participated or won Awards/ Medals for outstanding performance in sports/cultural activities at University/ State/ National / International level for the Academic Year 2017-2022.