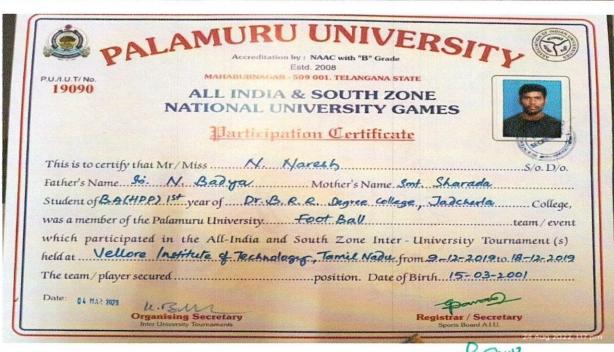

| S.No | Name of The Student    | Year      | Name of The Sport/<br>Cultural Activity | University/<br>State/ National/<br>International/<br>Other level | Award/<br>Medal/<br>Participation |
|------|------------------------|-----------|-----------------------------------------|------------------------------------------------------------------|-----------------------------------|
| 1    | Patlavat Vinod         | 2021-2022 | Kabaddi                                 | University                                                       | Participation                     |
| 2    | Mudavath Akhil         | 2021-2022 | Basket Ball                             | University                                                       | Participation                     |
| 3    | C Raghavender          | 2021-2022 | High Jump                               | University                                                       | Participation                     |
| 4    | Marripally Prakesh Raj | 2021-2022 | Foot Ball                               | University                                                       | Participation                     |
| 5    | C. Raghvendra          | 2020-2021 | High Jump                               | National Level                                                   | Gold Medal                        |
| 6    | C. Raghvendra          | 2020-2021 | High Jump                               | International<br>Level                                           | Gold Medal                        |
| 7    | Patlavath Vinod        | 2020-2021 | Kabaddi                                 | State                                                            | Participation                     |
| 8    | N Naresh               | 2019-2020 | Foot Ball                               | University                                                       | Participation                     |
| 9    | MD. Nisar Ahmad        | 2019-2020 | Volley Ball                             | University                                                       | Participation                     |
| 10   | R Bhaskar              | 2018-2019 | Hockey                                  | University                                                       | Participation                     |
| 11   | G. Thirupathaiah       | 2018-2019 | NSS RD Parade                           | National Level                                                   | Participation                     |
| 12   | L. Jyothi              | 2017-2018 | Shot Put                                | University                                                       | Participation                     |
| 13   | P Santhosh             | 2017-2018 | Sports                                  | University                                                       | Participation                     |
| 14   | J Mahesh Babu          | 2017-2018 | Sports                                  | University                                                       | Participation                     |
| 15   | -Arun Kumar & Team     | 2018-2019 | Volley Roll                             | State                                                            | Participation                     |
|      |                        |           |                                         |                                                                  |                                   |

PRINCIPAL

Dr.B.R.R. Government Degree College

Jadcherla

(Accredited with B++ by NAAC)

Dr. Ch.Appiya Chinnamma, M.Sc, P.G.D.S., Ph.D.,

Principal

| S.No | Name of The Student    | Year      | Name of The Sport/ Cultur |            |
|------|------------------------|-----------|---------------------------|------------|
| 3    | C Raghavender          | 2021-2022 | High Jump                 | University |
| 4    | Marripally Prakesh Raj | 2021-2022 | Foot Ball                 | University |

| P.U./I.U.T/ No.      | MAHABUBNAGAF                                            | Estd. 2008<br>2 - 509 001. TELANGANA | STATE                                | Y B             |
|----------------------|---------------------------------------------------------|--------------------------------------|--------------------------------------|-----------------|
| This is to certify t | NATIONAL U                                              | ation Certific                       | GAMES                                |                 |
| Father's Name        | C. Sailu                                                | Mother's Nam                         | e a Jadimmma                         | College         |
| was a member of      | the Palamuru University                                 | Attlatics<br>ad South Zone In        | (m) High Jump<br>ter - University To | ournament (s) 🧂 |
| The team/player      | secured                                                 |                                      |                                      |                 |
|                      | k.E.W. rganising Secretary Index University Tournaments |                                      | Registrar / Sec<br>Sports Board A.I  |                 |