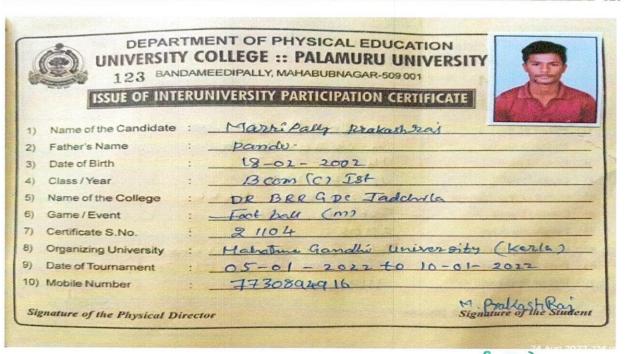

| S.No | Name of The Student    | Year      | Name of The Sport/<br>Cultural Activity | University/<br>State/ National/<br>International/<br>Other level | Award/<br>Medal/<br>Participation |
|------|------------------------|-----------|-----------------------------------------|------------------------------------------------------------------|-----------------------------------|
| 1    | Patlavat Vinod         | 2021-2022 | Kabaddi                                 | University                                                       | Participation                     |
| 2    | Mudavath Akhil         | 2021-2022 | Basket Ball                             | University                                                       | Participation                     |
| 3    | C Raghavender          | 2021-2022 | High Jump                               | University                                                       | Participation                     |
| 4    | Marripally Prakesh Raj | 2021-2022 | Foot Ball                               | University                                                       | Participation                     |
| 5    | C. Raghvendra          | 2020-2021 | High Jump                               | National Level                                                   | Gold Medal                        |
| 6    | C. Raghvendra          | 2020-2021 | High Jump                               | International<br>Level                                           | Gold Medal                        |
| 7    | Patlavath Vinod        | 2020-2021 | Kabaddi                                 | State                                                            | Participation                     |
| 8    | N Naresh               | 2019-2020 | Foot Ball                               | University                                                       | Participation                     |
| 9    | MD. Nisar Ahmad        | 2019-2020 | Volley Ball                             | University                                                       | Participation                     |
| 10   | R Bhaskar              | 2018-2019 | Hockey                                  | University                                                       | Participation                     |
| 11   | G. Thirupathaiah       | 2018-2019 | NSS RD Parade                           | National Level                                                   | Participation                     |
| 12   | L. Jyothi              | 2017-2018 | Shot Put                                | University                                                       | Participation                     |
| 13   | P Santhosh             | 2017-2018 | Sports                                  | University                                                       | Participation                     |
| 14   | J Mahesh Babu          | 2017-2018 | Sports                                  | University                                                       | Participation                     |
| 15   | -Arun Kumar & Team     | 2018-2019 | Volley Roll                             | State                                                            | Participation                     |
|      |                        |           |                                         |                                                                  |                                   |

PRINCIPAL

Dr.B.R.R. Government Degree College

Jadcherla

(Accredited with B++ by NAAC)

Dr. Ch.Appiya Chinnamma, M.Sc, P.G.D.S., Ph.D.,

Principal

| S.No | Name of The Student    | Year      | Name of The Sport/ Cultur |            |
|------|------------------------|-----------|---------------------------|------------|
| 3    | C Raghavender          | 2021-2022 | High Jump                 | University |
| 4    | Marripally Prakesh Raj | 2021-2022 | Foot Ball                 | University |