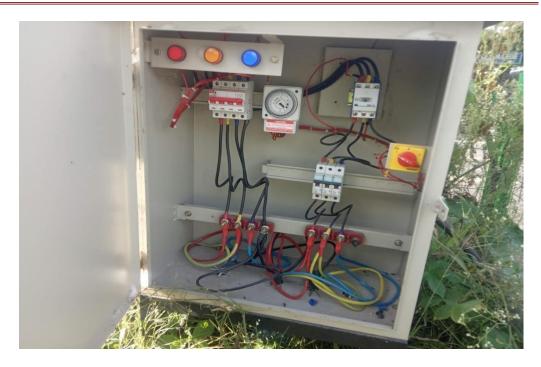

# JADCHERLA-509301 MAHABUBNAGAR (DIST), T.S

Dr. CH Appiya Chinnamma M.Sc., Ph.D. Principal

Butterfly Light Automatic Switch On/Off System

(Accredited with B++ by NAAC)