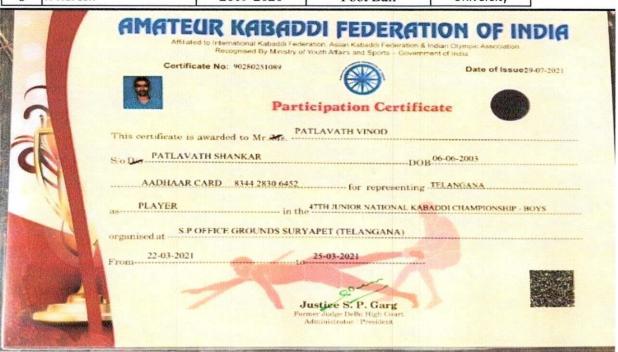

# **CERTIFICATE**

This is to Certify that the following is the list of the students who have participated or won Awards/ Medals for outstanding performance in sports/cultural activities at University/ State/ National / International level for the Academic Year 2017-2022.

| S.No | Name of The Student    | Year      | Name of The Sport/<br>Cultural Activity | University/<br>State/ National/<br>International/<br>Other level | Award/<br>Medal/<br>Participation |
|------|------------------------|-----------|-----------------------------------------|------------------------------------------------------------------|-----------------------------------|
| 1    | Patlavat Vinod         | 2021-2022 | Kabaddi                                 | University                                                       | Participation                     |
| 2    | Mudavath Akhil         | 2021-2022 | Basket Ball                             | University                                                       | Participation                     |
| 3    | C Raghavender          | 2021-2022 | High Jump                               | University                                                       | Participation                     |
| 4    | Marripally Prakesh Raj | 2021-2022 | Foot Ball                               | University                                                       | Participation                     |
| 5    | C. Raghvendra          | 2020-2021 | High Jump                               | National Level                                                   | Gold Medal                        |
| 6    | C. Raghvendra          | 2020-2021 | High Jump                               | International<br>Level                                           | Gold Medal                        |
| 7    | Patlavath Vinod        | 2020-2021 | Kabaddi                                 | State                                                            | Participation                     |
| 8    | N Naresh               | 2019-2020 | Foot Ball                               | University                                                       | Participation                     |
| 9    | MD. Nisar Ahmad        | 2019-2020 | Volley Ball                             | University                                                       | Participation                     |
| 10   | R Bhaskar              | 2018-2019 | Hockey                                  | University                                                       | Participation                     |
| 11   | G. Thirupathaiah       | 2018-2019 | NSS RD Parade                           | National Level                                                   | Participation                     |
| 12   | L. Jyothi              | 2017-2018 | Shot Put                                | University                                                       | Participation                     |
| 13   | P Santhosh             | 2017-2018 | Sports                                  | University                                                       | Participation                     |
| 14   | J Mahesh Babu          | 2017-2018 | Sports                                  | University                                                       | Participation                     |
| 15   | -Arun Kumar & Team     | 2018-2019 | Volley Roll                             | State                                                            | Participation                     |
|      |                        |           |                                         |                                                                  |                                   |

(Accredited with B++ by NAAC)

Dr. Ch.Appiya Chinnamma, M.Sc, P.G.D.S., Ph.D.,

Principal

| S.No | Name of The Student | Year      | Name of The Sport/ Cultural |            |
|------|---------------------|-----------|-----------------------------|------------|
| 7    | Patlavath Vinod     | 2020-2021 | Kabaddi                     | State      |
| 8    | N Naresh            | 2019-2020 | Foot Ball                   | University |