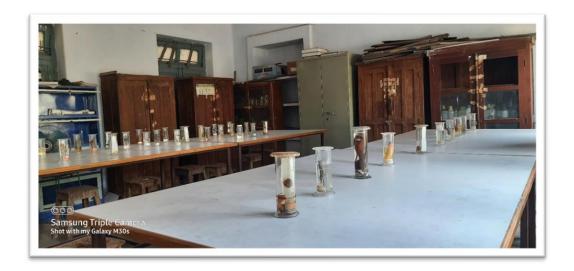

NT DEGREE COLLEGE - SHADNAGAR**



Ranga Reddy – Dist : : Telanagana State

Affiliated to Palamuru University (Mahabubnagar - Dist)

Email: gdc.shadnagar@gmail.com



Phone: 94903333660

# **Criterion 4**

# **Infrastructure and Learning Resources**

# **Physical Facilities**

















## **ROOM NO - 01 PRINCIPAL CHAMBER**



**INSIDE VIEW** 



#### PRINCIPAL CHAMBER INSIDE VIEW



**ROOM NO - 02** 







#### **ROOM NO - 03**









### **ROOM NO 05**



**INSIDE VIEW** 





**ROOM NO - 06** 





















**R. O WATER PLANT** 



#### **R. O WATER PLANT**



**WASH ROOM** 



### **WASH ROOM**



### **WASH ROOM**





#### **WASH ROOM**



### **LIBRARY ROOM & EXAM BRANCH**







**OFFICE ROOM** 



**TSKC & ICT ROOM** 





**VIRTUAL ROOM** 



## **BOTANY LAB**







# **PHYSICS LAB**



**INSIDE VIEW** 



### **CHEMISTRY LAB**







# **ZOOLOGY LAB**



**INSIDE VIEW** 



# KABADDI COURT





# Running Track









# FLOWER GARDEN





# Vegetable Garden





# GOVERNMENT DEGREE COLLEGE, SHADNAG PALAMURU UNIVERSITY



**AUDIO-VISUAL ROOM**