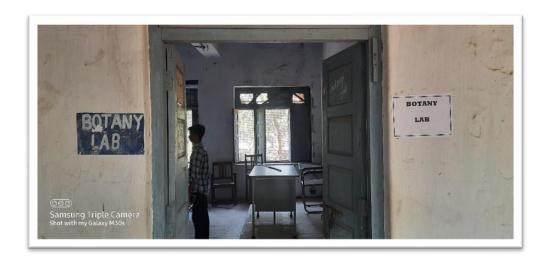

# **GOVERNMENT DEGREE COLLEGE - SHADNAGAR**



Ranga Reddy – Dist : : Telanagana State

Affiliated to Palamuru University (Mahabubnagar - Dist)

Email: gdc.shadnagar@gmail.com



Phone: 94903333660

# **Criterion 4**

# **Infrastructure and Learning Resources**

# **Physical Facilities**

















## **ROOM NO - 01 PRINCIPAL CHAMBER**



**INSIDE VIEW** 



#### PRINCIPAL CHAMBER INSIDE VIEW



**ROOM NO - 02** 







#### **ROOM NO - 03**









### **ROOM NO 05**



**INSIDE VIEW** 





**ROOM NO - 06** 





















**R. O WATER PLANT** 



#### **R. O WATER PLANT**



**WASH ROOM** 



### **WASH ROOM**



### **WASH ROOM**





#### **WASH ROOM**



### **LIBRARY ROOM & EXAM BRANCH**







**OFFICE ROOM** 



**TSKC & ICT ROOM** 





**VIRTUAL ROOM** 



## **BOTANY LAB**







# **PHYSICS LAB**



**INSIDE VIEW** 



### **CHEMISTRY LAB**







# **ZOOLOGY LAB**



**INSIDE VIEW** 



# KABADDI COURT





# Running Track









# FLOWER GARDEN





# Vegetable Garden





# GOVERNMENT DEGREE COLLEGE, SHADNAG PALAMURU UNIVERSITY



**AUDIO-VISUAL ROOM**