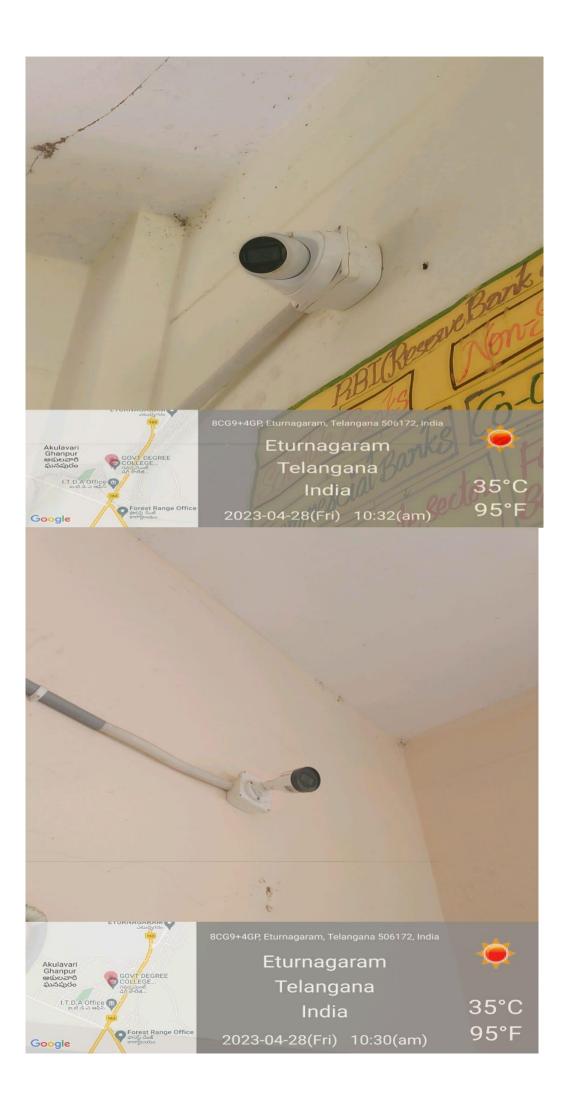

Labs are connected through LAN. The college website is monitored and updated from time to time by Web Coordinator of the college. The computers of the college are connected with printers and scanners wherever required. The college has 3 multipurpose photocopy machines. Two are there in exam branch and one in office. There are 64 CCTV cameras installed in the entire campus area of the college to provide additional safety security to the students. Airways NET 150MBPS AMAX 1299 (1124GB per Month) Rs 12500 per Anum.