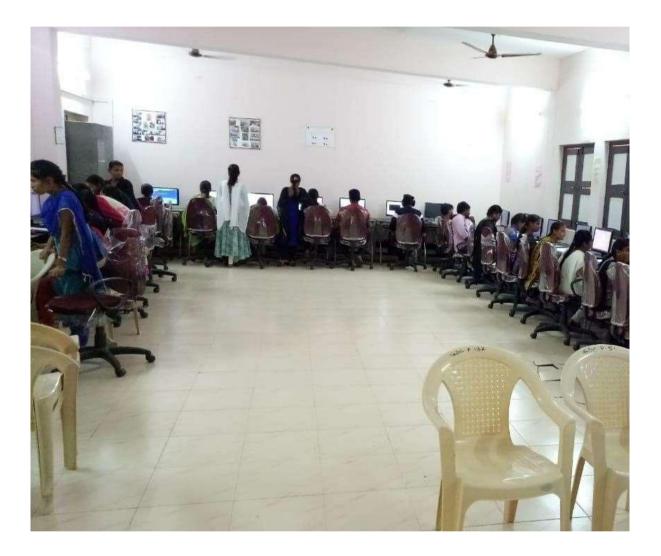

#### English Language Lab:

One English Language Lab has developed with 30 computers and the software required to train the students on revised grammar bits, phonetic pronunciation, phonetic transcription and other English language skills. The installed software for this purpose are:

## ENGLISH LANGUAGE LAB