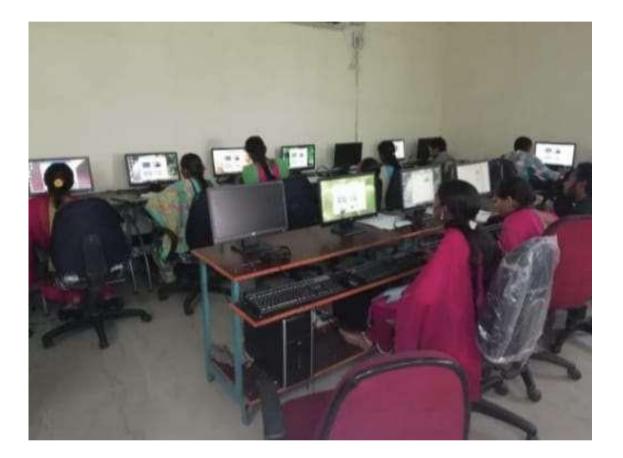

#### Computer Lab:

The computer lab consists of 33 computers with Internet connectivity for the purpose of the students who opted computer papers as part of their course as well as for general purpose. All the required software as per the curriculum are installed and updated as and when required and the maintenance of the computers is done by the technicians as and when required.

# **COMPUTER SCIENCE LAB**