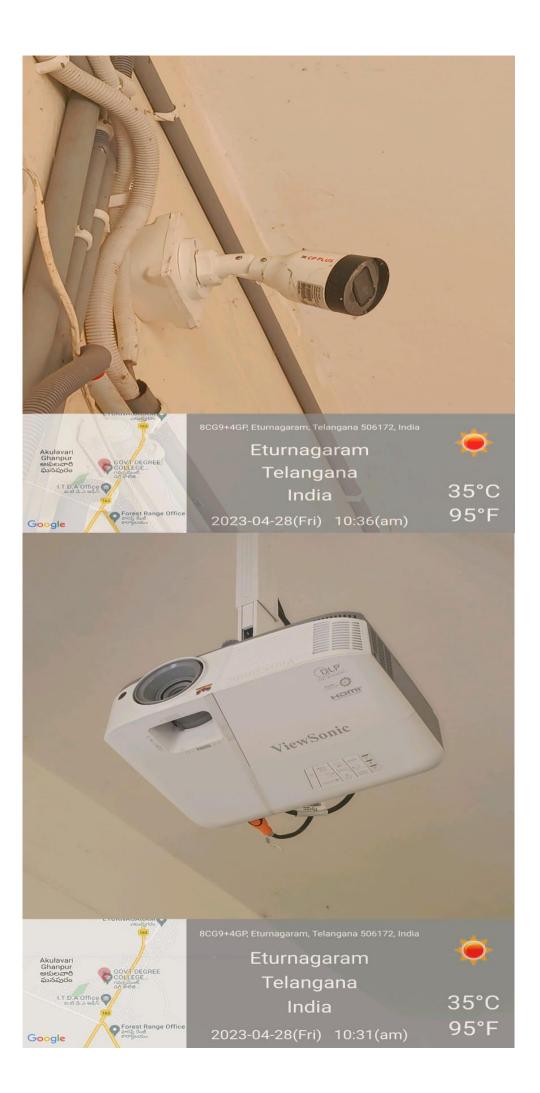

Labs are connected through LAN. The college website is monitored and updated from time to time by Web Coordinator of the college. The computers of the college are connected with printers and scanners wherever required. The college has 3 multipurpose photocopy machines. Two are there in exam branch and one in office. There are 64 CCTV cameras installed in the entire campus area of the college to provide additional safety security to the students. Airways NET 150MBPS AMAX 1299 (1124GB per Month) Rs 12500 per Anum.