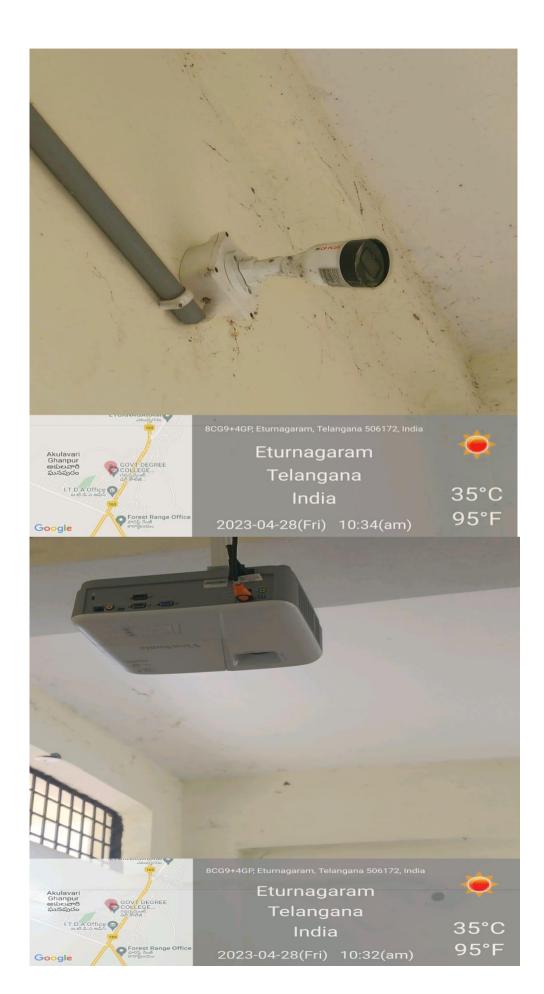

#### **Digital Library:**

The college digital library established with 13 computers in the year 2015.

The department of computers and the TSKC have 80 Computers all together. Two class rooms enabled with ICT facilities like projector, personal computer attached with projector One Virtual classroom which is also used for online learning environment. Physics lab, Botany Lab, Zoology Lab and Computer Labs have projectors. College has a well-equipped seminar hall enabled with ICT facilities like projector, personal computer attached with projector. In addition to projector and computer, seminar hall is equipped with mike, speakers and internet connection. The whole campus of the college has Wi-Fi facility with a speed of 10 mbps. The computers and printers of office and exam branch and Computer

Labs are connected through LAN. The college website is monitored and updated from time to time by Web Coordinator of the college. The computers of the college are connected with printers and scanners wherever required. The college has 3 multipurpose photocopy machines. Two are there in exam branch and one in office. There are 64 CCTV cameras installed in the entire campus area of the college to provide additional safety security to the students. Airways NET 150MBPS AMAX 1299 (1124GB per Month) Rs 12500 per Anum.