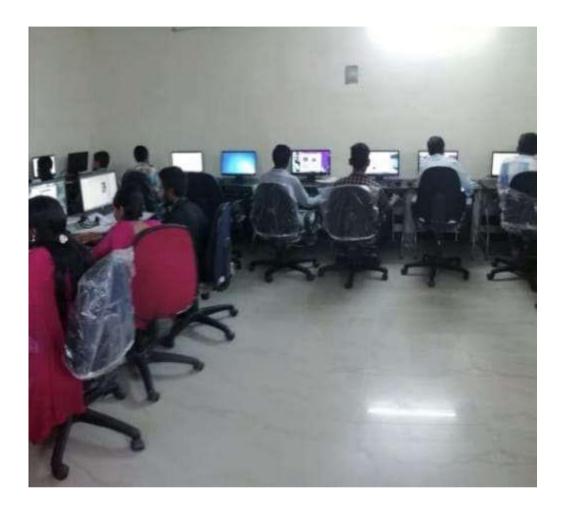

#### TSKC Lab:

One Computer Lab with 24 computers has established for the purpose delivering the TSKC curriculum. The TSKC computer lab is also used by the students as well as staff for the purpose of doing MOOC's and other online courses and the required software are installed and updated as per the requirement. The maintenance of the lab is done by calling the technicians as and when required.

### TSKC LAB