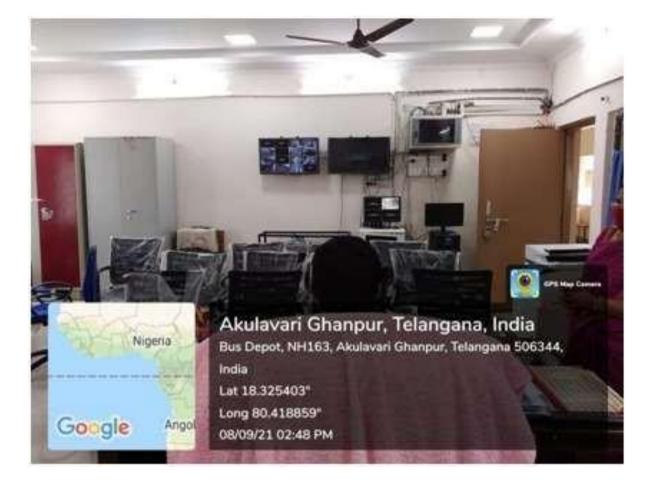

#### **Digital Library:**

The college digital library established with 13 computers in the year 2015.

The department of computers and the TSKC have 80 Computers all together. Two class rooms enabled with ICT facilities like projector, personal computer attached with projector One Virtual classroom which is also used for online learning environment. Physics lab, Botany Lab, Zoology Lab and Computer Labs have projectors. College has a well-equipped seminar hall enabled with ICT facilities like projector, personal computer attached with projector. In addition to projector and computer, seminar hall is equipped with mike, speakers and internet connection. The whole campus of the college has Wi-Fi facility with a speed of 10 mbps. The computers and printers of office and exam branch and Computer

Labs are connected through LAN. The college website is monitored and updated from time to time by Web Coordinator of the college. The computers of the college are connected with printers and scanners wherever required. The college has 3 multipurpose photocopy machines. Two are there in exam branch and one in office. There are 64 CCTV cameras installed in the entire campus area of the college to provide additional safety security to the students. Airways NET 150MBPS AMAX 1299 (1124GB per Month) Rs 12500 per Anum.