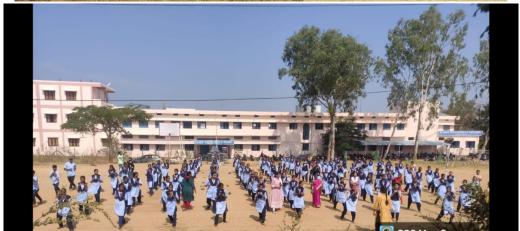

# Dr. BRR Government Degree College Jadcherla Women empowerment cell

The Women Empowerment cell of the college has initiated programmes to build confidence in women students by introducing certificate courses and training programmes on Self defense