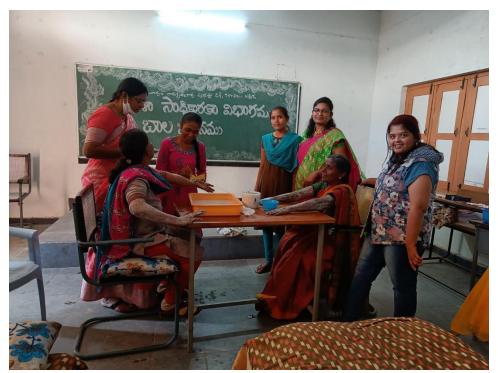

#### **Inauguration Session**

Women Empowerment Cell,Dr BRR Government Degree College Jadcherla is organising a free Beautician Certificate Course to the Students from 01-12-2021. On this occasion,a formal inaugural session was organised under the Chairmanship of Principal Dr.Ch.Appiya Chinnamma. WEC convener N.Subhashini, Assistant Professor of Telugu explained the importance and need of the course. Students acquire earning skills and become Economically empowered. The Course instructor N.Yashashwini, Beautician discussed the course structure. WEC members are participated in this program.

Principal Dr. Appiya chinnamma Garu addressing the gathering

Women empowerment cell convener N. Subhashini explaining the importance of course