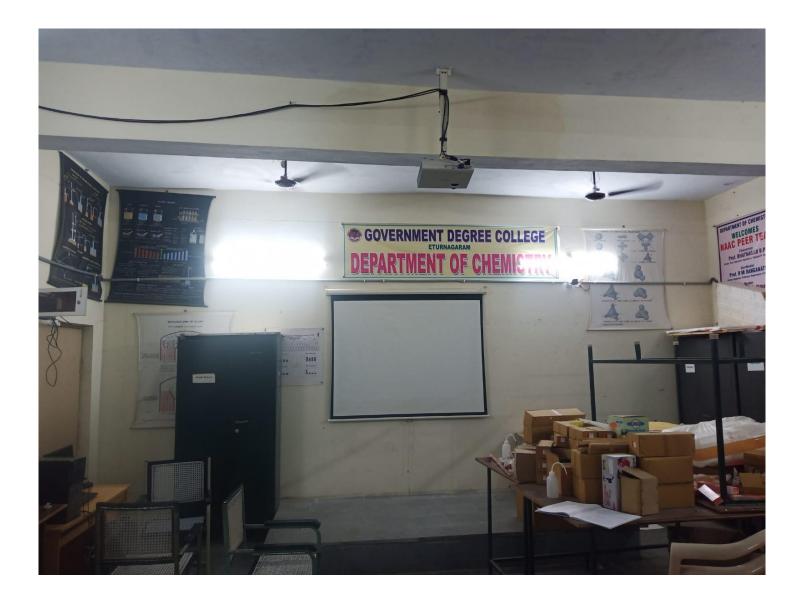

#### GOVERNMENT DEGREE COLLEGE, ETURNAGARAM MULUGU DISTRICT – 506165 (RE ACCREDITED WITH 'B++' GRADE BY NAAC)

#### **Projectors And Cameras**























# 4.1.1 Digital Classrooms

A digital classroom is where a physical classroom extends into a digital space. A digital classroom refers to a classroom that is fully immersed in technology.







GMT 08:21:14 AM

Altitude 92.9 meters Saturday, 28-08-2021







## LABORATORIES

Well Equipped Laboratories are available in our college











### LIBRARY

In colleges, the library occupies a prominent position and it is an important and **integral part** of the teaching programme







#### **COMPUTER SCIENCE LABORATORIES**





#### **INTERNET CABLE BOX**







Bus Depot, NH163, Akulavari Ghanpur, Telangana 506344, India

Latitude 18.3254343°

Local 06:49:39 PM GMT 01:19:39 PM Longitude 80.4187171°

Altitude 0 meters Thursday, 23-09-2021

# Akulavari Ghanpur, Telangana, India

14

Nigeria

Angol

Google

Bus Depot, NH163, Akulavari Ghanpur, Telangana 506344, India Lat 18.325403" Long 80.418859" 08/09/21 02:48 PM

No. 1 and -