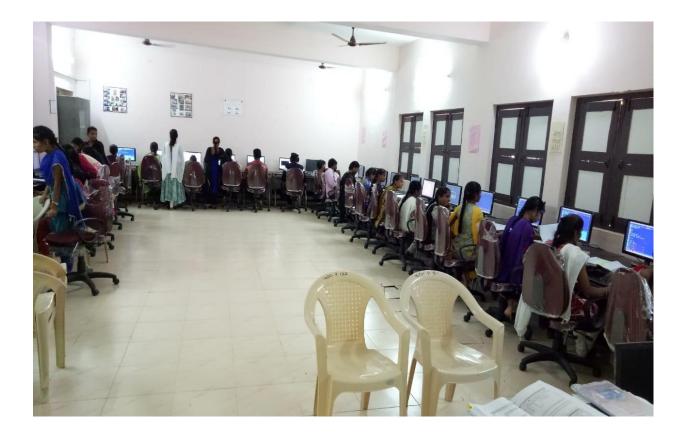

#### GOVERNMENT DEGREE COLLEGE, ETURNAGARAM MULUGU DISTRICT – 506165 (RE ACCREDITED WITH 'B++' GRADE BY NAAC)

#### **Projectors And Cameras**























# 4.1.1 Digital Classrooms

A digital classroom is where a physical classroom extends into a digital space. A digital classroom refers to a classroom that is fully immersed in technology.







GMT 08:21:14 AM

Altitude 92.9 meters Saturday, 28-08-2021







## LABORATORIES

Well Equipped Laboratories are available in our college











### LIBRARY

In colleges, the library occupies a prominent position and it is an important and **integral part** of the teaching programme







#### **COMPUTER SCIENCE LABORATORIES**





#### **INTERNET CABLE BOX**







Bus Depot, NH163, Akulavari Ghanpur, Telangana 506344, India

Latitude 18.3254343°

Local 06:49:39 PM GMT 01:19:39 PM Longitude 80.4187171°

Altitude 0 meters Thursday, 23-09-2021

# Akulavari Ghanpur, Telangana, India

14

Nigeria

Angol

Google

Bus Depot, NH163, Akulavari Ghanpur, Telangana 506344, India Lat 18.325403" Long 80.418859" 08/09/21 02:48 PM

No. 1 and -