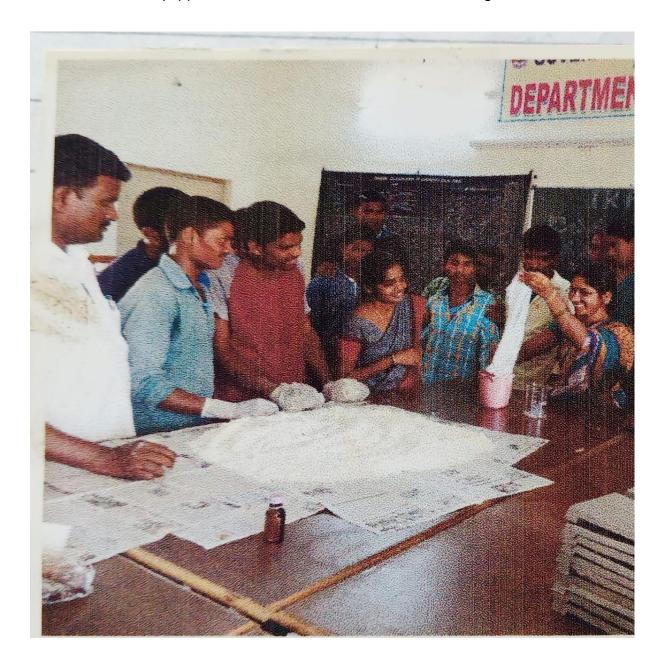

#### GOVERNMENT DEGREE COLLEGE, ETURNAGARAM MULUGU DISTRICT – 506165 (RE ACCREDITED WITH 'B++' GRADE BY NAAC)

#### **Projectors And Cameras**























# 4.1.1 Digital Classrooms

A digital classroom is where a physical classroom extends into a digital space. A digital classroom refers to a classroom that is fully immersed in technology.







GMT 08:21:14 AM

Altitude 92.9 meters Saturday, 28-08-2021







## LABORATORIES

Well Equipped Laboratories are available in our college











### LIBRARY

In colleges, the library occupies a prominent position and it is an important and **integral part** of the teaching programme







#### **COMPUTER SCIENCE LABORATORIES**





#### **INTERNET CABLE BOX**







Bus Depot, NH163, Akulavari Ghanpur, Telangana 506344, India

Latitude 18.3254343°

Local 06:49:39 PM GMT 01:19:39 PM Longitude 80.4187171°

Altitude 0 meters Thursday, 23-09-2021

# Akulavari Ghanpur, Telangana, India

14

Nigeria

Angol

Google

Bus Depot, NH163, Akulavari Ghanpur, Telangana 506344, India Lat 18.325403" Long 80.418859" 08/09/21 02:48 PM

No. 1 and -