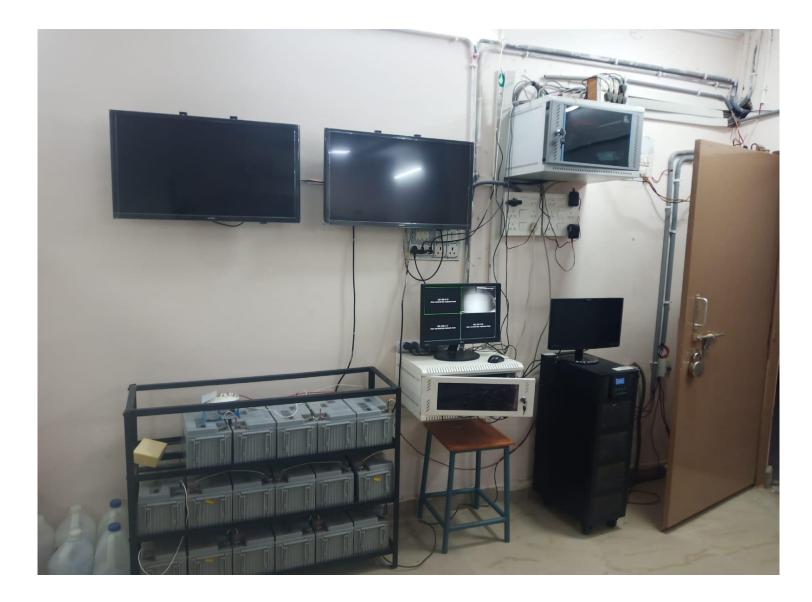

# 4.1.1 Digital Classrooms

A digital classroom is where a physical classroom extends into a digital space. A digital classroom refers to a classroom that is fully immersed in technology.

GMT 08:21:14 AM