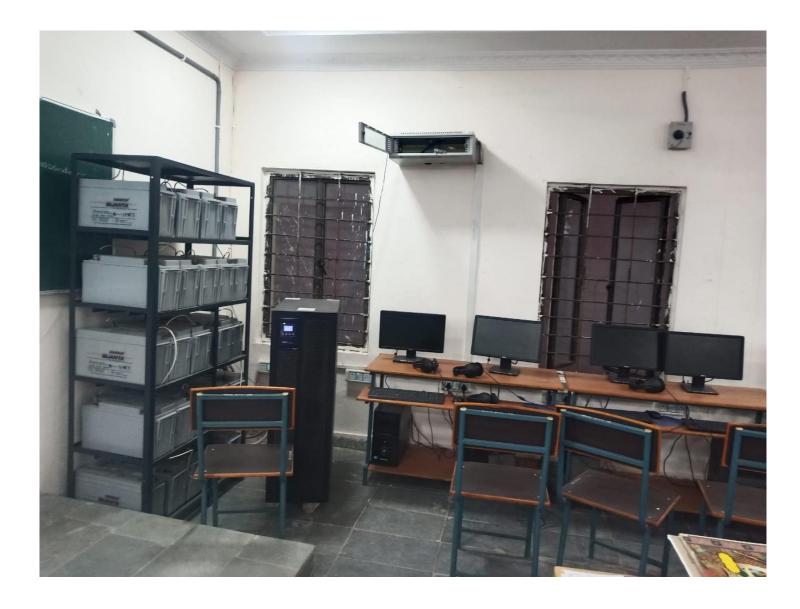

#### GOVERNMENT DEGREE COLLEGE, ETURNAGARAM MULUGU DISTRICT – 506165 (RE ACCREDITED WITH 'B++' GRADE BY NAAC)

#### **Projectors And Cameras**























# 4.1.1 Digital Classrooms

A digital classroom is where a physical classroom extends into a digital space. A digital classroom refers to a classroom that is fully immersed in technology.







GMT 08:21:14 AM

Altitude 92.9 meters Saturday, 28-08-2021







## LABORATORIES

Well Equipped Laboratories are available in our college











### LIBRARY

In colleges, the library occupies a prominent position and it is an important and **integral part** of the teaching programme







#### **COMPUTER SCIENCE LABORATORIES**





#### **INTERNET CABLE BOX**







Bus Depot, NH163, Akulavari Ghanpur, Telangana 506344, India

Latitude 18.3254343°

Local 06:49:39 PM GMT 01:19:39 PM Longitude 80.4187171°

Altitude 0 meters Thursday, 23-09-2021

# Akulavari Ghanpur, Telangana, India

14

Nigeria

Angol

Google

Bus Depot, NH163, Akulavari Ghanpur, Telangana 506344, India Lat 18.325403" Long 80.418859" 08/09/21 02:48 PM

No. 1 and -