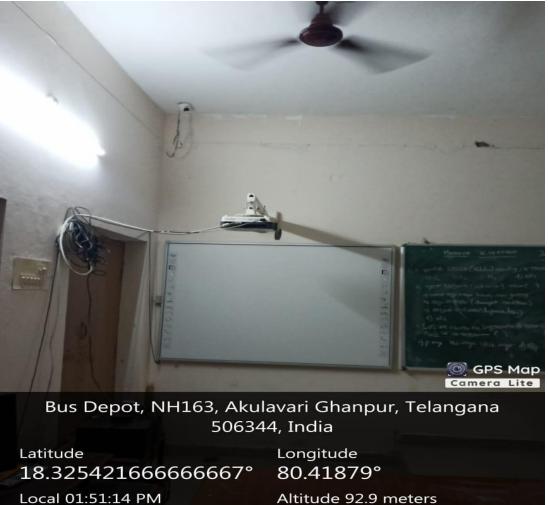

# 4.1.1 Digital Classrooms

A digital classroom is where a physical classroom extends into a digital space. A digital classroom refers to a classroom that is fully immersed in technology.

GMT 08:21:14 AM

Altitude 92.9 meters Saturday, 28-08-2021