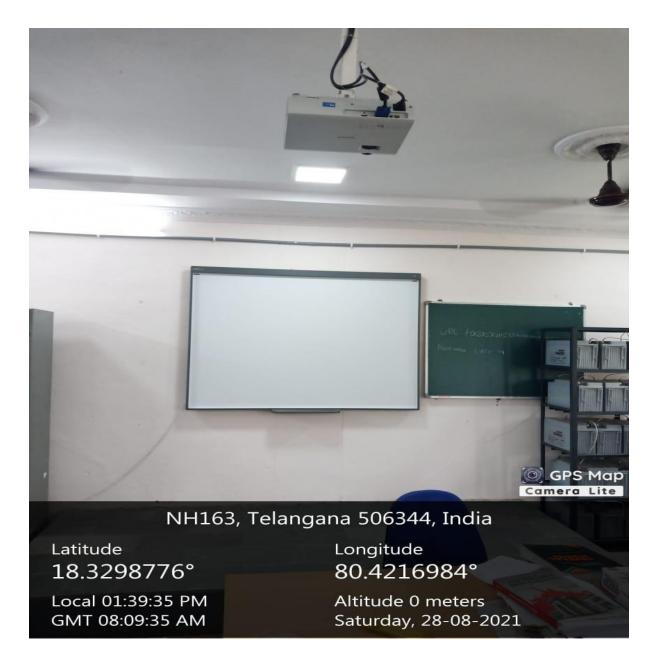

#### GOVERNMENT DEGREE COLLEGE, ETURNAGARAM MULUGU DISTRICT – 506165 (RE ACCREDITED WITH 'B++' GRADE BY NAAC)

#### **Projectors And Cameras**























# 4.1.1 Digital Classrooms

A digital classroom is where a physical classroom extends into a digital space. A digital classroom refers to a classroom that is fully immersed in technology.







GMT 08:21:14 AM

Altitude 92.9 meters Saturday, 28-08-2021







## LABORATORIES

Well Equipped Laboratories are available in our college











### LIBRARY

In colleges, the library occupies a prominent position and it is an important and **integral part** of the teaching programme







#### **COMPUTER SCIENCE LABORATORIES**





#### **INTERNET CABLE BOX**







Bus Depot, NH163, Akulavari Ghanpur, Telangana 506344, India

Latitude 18.3254343°

Local 06:49:39 PM GMT 01:19:39 PM Longitude 80.4187171°

Altitude 0 meters Thursday, 23-09-2021

# Akulavari Ghanpur, Telangana, India

14

Nigeria

Angol

Google

Bus Depot, NH163, Akulavari Ghanpur, Telangana 506344, India Lat 18.325403" Long 80.418859" 08/09/21 02:48 PM

No. 1 and -