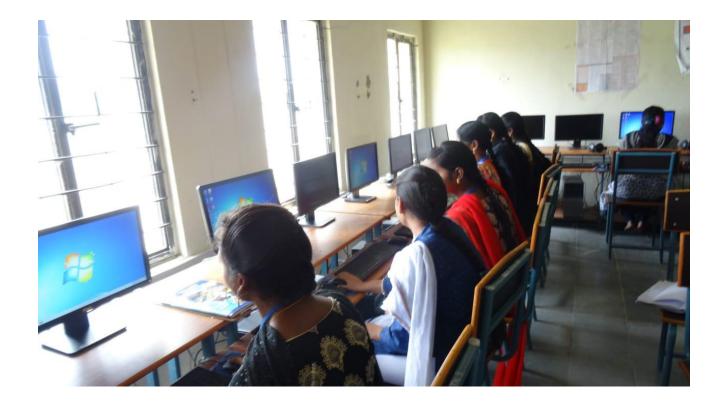

#### GOVERNMENT DEGREE COLLEGE, ETURNAGARAM MULUGU DISTRICT – 506165 (RE ACCREDITED WITH 'B++' GRADE BY NAAC)

#### **Projectors And Cameras**























# 4.1.1 Digital Classrooms

A digital classroom is where a physical classroom extends into a digital space. A digital classroom refers to a classroom that is fully immersed in technology.







GMT 08:21:14 AM

Altitude 92.9 meters Saturday, 28-08-2021







## LABORATORIES

Well Equipped Laboratories are available in our college











### LIBRARY

In colleges, the library occupies a prominent position and it is an important and **integral part** of the teaching programme







#### **COMPUTER SCIENCE LABORATORIES**





#### **INTERNET CABLE BOX**







Bus Depot, NH163, Akulavari Ghanpur, Telangana 506344, India

Latitude 18.3254343°

Local 06:49:39 PM GMT 01:19:39 PM Longitude 80.4187171°

Altitude 0 meters Thursday, 23-09-2021

# Akulavari Ghanpur, Telangana, India

14

Nigeria

Angol

Google

Bus Depot, NH163, Akulavari Ghanpur, Telangana 506344, India Lat 18.325403" Long 80.418859" 08/09/21 02:48 PM

No. 1 and -