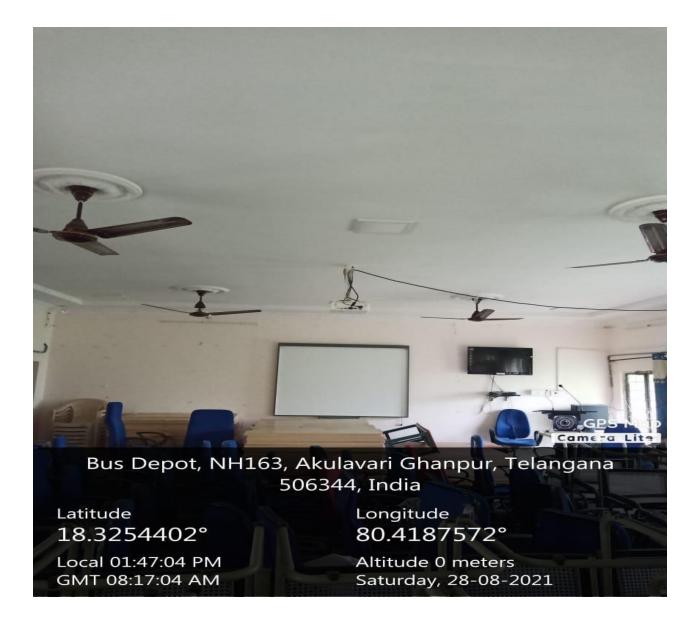

# 4.1.1 Digital Classrooms

A digital classroom is where a physical classroom extends into a digital space. A digital classroom refers to a classroom that is fully immersed in technology.

GMT 08:21:14 AM