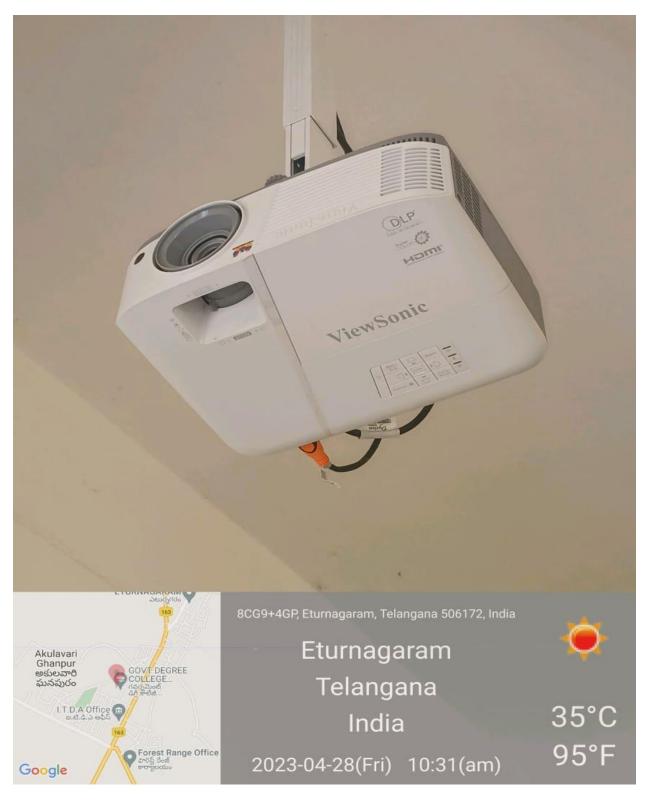

#### **Projectors And Cameras**

# 4.1.1 Digital Classrooms

A digital classroom is where a physical classroom extends into a digital space. A digital classroom refers to a classroom that is fully immersed in technology.

GMT 08:21:14 AM