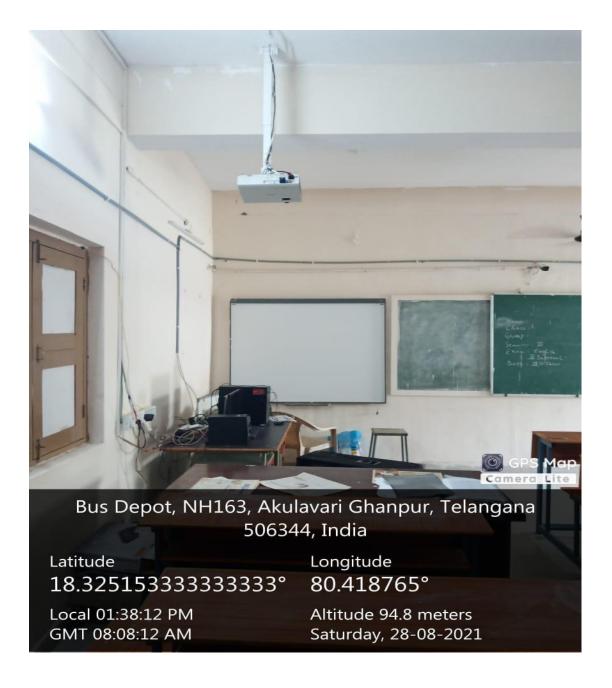

# 4.1.1 Digital Classrooms

A digital classroom is where a physical classroom extends into a digital space. A digital classroom refers to a classroom that is fully immersed in technology.

GMT 08:21:14 AM