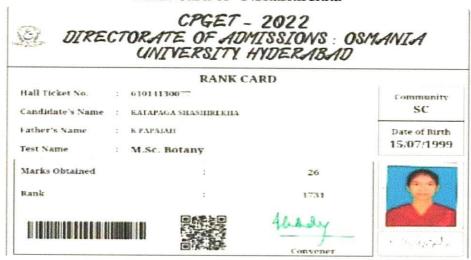

In this regard, a group of mentees is allotted to each faculty member for the academic year 2021-22. Hence all the mentors are instructed to note it and act accordingly.

| S.No | Mentee Group        | Mentor Name       |
|------|---------------------|-------------------|
| 1    | B.Sc(BZC) E/M I Yr  | B.Ravinder Rao    |
|      | II Yr-              | B.Sadasivaiah     |
|      | III Yr              | K.Neeraja         |
| 2    | B.Sc(BZC)T/M I Yr   | Rajani            |
|      | II Yr               | K.Subhashini      |
|      | III Yr              | P.Srinivasulu     |
| 3    | B.Sc (MZC) E/M I Yr | L.Abhinaya        |
|      | II Yr               | P.NarahariMuthy   |
|      | III Yr              | M.Srinivasa Rao   |
| 4    | B.Sc(MPC) I Yr      | MD.Jaleel Ahmed   |
|      | II Yr               | J.Vikram Kumar    |
|      | III Yr              | Ch.Venkateshwarlu |
| 5    | B.Sc(MPCs) I Yr     | S.Madhavilatha    |
|      | II Yr               | K.Manjula         |
|      | III Yr              | B.Uday Kumar      |
| 6    | BA(EPP) EPCA I Yr   | J.Narsimuloo      |
|      | II Yr               | R.Nagaraju        |
|      | III Yr              | J.Venkateshwarlu  |
| 7    | BA(HEP) EHPA I Yr   | C.Beeraiah        |
|      | II Yr               | A.Yadaiah         |
|      | III Yr              | R.Ramadevi        |
| 8    | BA HPP I yr         | Ch.Kavitha        |
| 1    | II yr               | P.NandaKishore    |
|      | III Yr              | P.Vijaya Kumar    |
| 9    | B.Com I yr          | E.Venkat Reddy    |
|      | II Yr               | K.Narsimha Rao    |
|      | III Yr              | Dr.K.Manjula      |