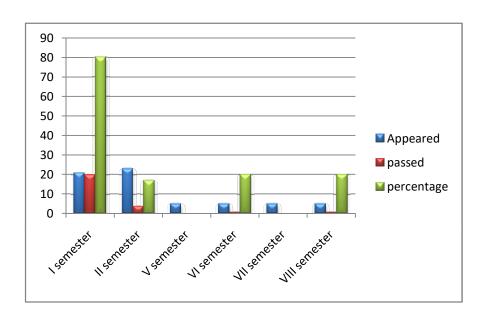

## Mathematics Result analysis

|               | Appeared | passed | percentage |
|---------------|----------|--------|------------|
| I semester    | 21       | 20     | 80         |
| II semester   | 23       | 4      | 17         |
| V semester    | 5        | 0      | 0          |
| VI semester   | 5        | 1      | 20         |
| VII semester  | 5        | 0      | 0          |
| VIII semester | 5        | 1      | 20         |
|               |          |        |            |