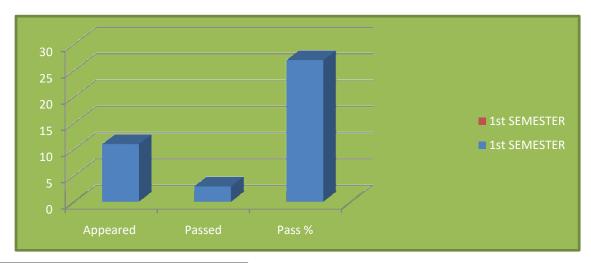

## **Mathematics Result Analysis for 2021-2022**

| 1st SEMESTER |          |  |
|--------------|----------|--|
| Appeared     | 11       |  |
| Passed       | 3        |  |
| Pass %       | 2700.00% |  |