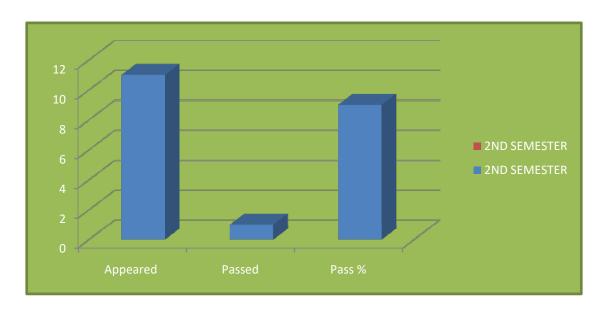

| 2ND SEMESTER |         |  |  |
|--------------|---------|--|--|
| Appeared     | 11      |  |  |
| Passed       | 1       |  |  |
| Pass %       | 900.00% |  |  |

|          | 3RD SEI  | MESTER |
|----------|----------|--------|
| Appeared | 18       |        |
| Passed   | 5        |        |
| Pass %   | 2700.00% |        |