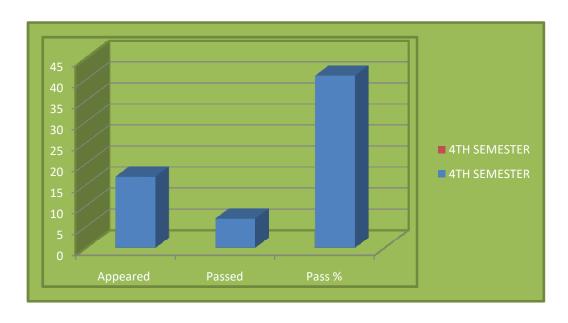

|          | 4TH SEI  | MESTER |
|----------|----------|--------|
| Appeared | 17       |        |
| Passed   | 7        |        |
| Pass %   | 4100.00% |        |