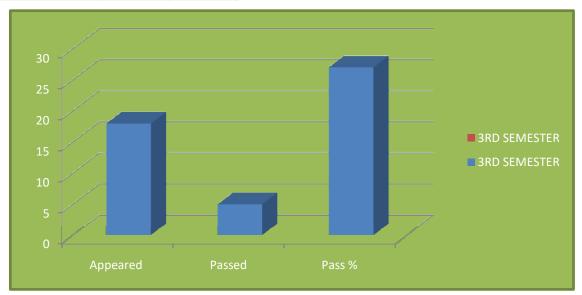

| 2ND SEMESTER |         |  |  |
|--------------|---------|--|--|
| Appeared     | 11      |  |  |
| Passed       | 1       |  |  |
| Pass %       | 900.00% |  |  |

|          | 3RD SEI  | MESTER |
|----------|----------|--------|
| Appeared | 18       |        |
| Passed   | 5        |        |
| Pass %   | 2700.00% |        |