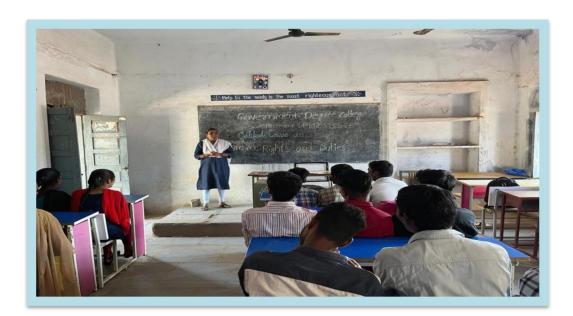

# DEPARTMENT OF POLITICAL SCIENCE CIRCULAR

all the students are inform that the Deportment political science is going to conduct a certificate course on "HUMAN RIGHTS AND DUTIES- CONCEPT, DEVELOPMENT AND EVOLUTION ' for the benefit of students. Students who interested are asked to give their names to the faculty concerned. Students are advised to make use of this opportunity. The certificate course will, commence from 27/1/2020

#### **Human Rights and Duties – Concept, Development and Evolution**

Unit-I: Sociology of Human Rights

- i. Society and the individual.
- ii. Society and Groups, Socio-economic Justice.
- iii. Society and Societal Culture.
- iv. Society and the Process of Socialization