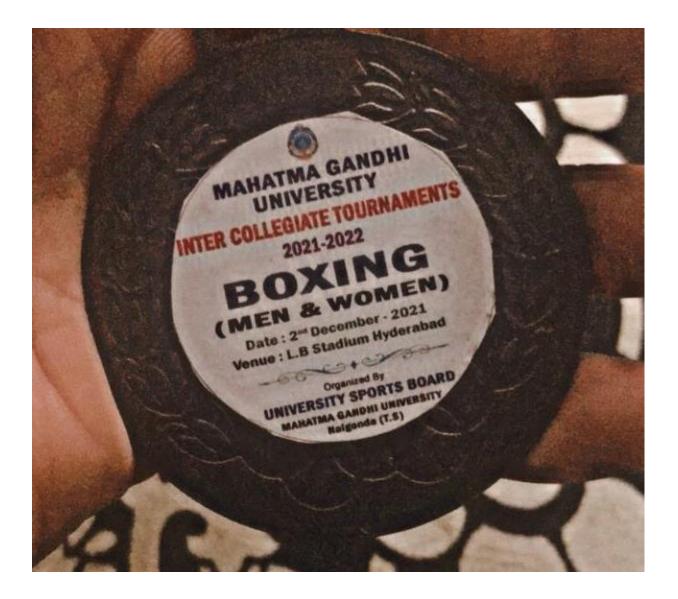

|       | •2                                                                                                                                           | R.              | *        | ×.       | 8                                       | A B                                     | X                                               | Ķ.                                           |                 | No.    |
|-------|----------------------------------------------------------------------------------------------------------------------------------------------|-----------------|----------|----------|-----------------------------------------|-----------------------------------------|-------------------------------------------------|----------------------------------------------|-----------------|--------|
|       | MAHATMA GANDHI UNIVERSITY, NALGONDA. (T.S.)                                                                                                  |                 |          |          |                                         |                                         |                                                 |                                              |                 |        |
|       | UNIVERSITY SPORTS BOARD                                                                                                                      |                 |          |          |                                         |                                         |                                                 |                                              |                 |        |
|       | Inter Collegiate Tournaments 2021-2022                                                                                                       |                 |          |          |                                         |                                         |                                                 |                                              |                 |        |
| No    | 13.<br>14.                                                                                                                                   |                 |          |          |                                         |                                         |                                                 |                                              |                 | ×      |
| -     | SL.No. 046                                                                                                                                   |                 |          | CE       | RTIFIC                                  | <u>ATE</u>                              |                                                 |                                              |                 |        |
| *     | This is                                                                                                                                      | to certify t    | hat      | K.       | Karthik                                 | V Redo                                  | ly d                                            | 1/-                                          |                 | 1      |
| 10    | This is<br>Father's Nama<br>Name of the C                                                                                                    | e               | ladhe    | rudha    | C Devar                                 | tother's Nam                            | eK                                              | & Year I                                     | a.<br>B. Com Ct |        |
| 4     | affiliated to N                                                                                                                              | lahatma G       | andhi Un | iversity |                                         | ng 60                                   | .Kgstea                                         | m, particij                                  | bated in the    | §.     |
|       | Inter Collegiate Tournaments(S) Organized by University Sports Board, Mahatma Gandhi University,<br>Nalgonda. From. 02:12:202.to. 02:12:202. |                 |          |          |                                         |                                         |                                                 |                                              |                 |        |
| *     | Nalgonda. Fro<br>The Team / P                                                                                                                | m               | ed       |          |                                         | tion.                                   |                                                 |                                              |                 | -      |
| •2    | The Team? T                                                                                                                                  | Lab             |          | -        | Red                                     | 4.7                                     |                                                 | SECH                                         | ETARY (         | $\sim$ |
| Son . | Tournam<br>Organizing S                                                                                                                      | ent<br>ecretary |          |          | Director                                | 47                                      |                                                 | University                                   | Sports Board    |        |
|       | ¢• 2                                                                                                                                         |                 | 10       | • *      | *                                       |                                         | X                                               | • 3                                          |                 | 15     |
|       |                                                                                                                                              |                 |          |          |                                         | UR GOVT.L                               | EUKEE CO                                        | 1100                                         |                 |        |
|       |                                                                                                                                              |                 |          |          |                                         | ESTI                                    | RAKONDA<br>251 - 82<br>SSION OF PR              | · %                                          |                 |        |
|       |                                                                                                                                              |                 |          |          | 1. SRI Y. BI                            | NAME OF PRINCI<br>NAME OF PRINCI        | PAL                                             | PERIOD                                       |                 |        |
|       |                                                                                                                                              |                 | (        |          | 2 ++ SFA<br>3 ++ GBH<br>4 ++ K.RJ       | ANSARI, MAN (CA.C)<br>ASKAR B<br>IDHA K | 01-03-<br>19-09-<br>14-12-                      | 1985 to 13-<br>1983 to 13-1<br>1983 to 30-11 | Ξ,              |        |
|       | 10                                                                                                                                           | 2 .             | E        | SI       | 5 " SR.<br>6 " TW<br>7 " SR.<br>8 " M.K | SUDEN                                   | 01- 12-<br>06-02-1<br>01-01-1                   | 1987 TO 65-02-9<br>1988 TO 22-02<br>1989 TO  | 1               |        |
|       |                                                                                                                                              | 2 .             |          |          |                                         | ILLA RA                                 | 25-08-1<br>28-07-1<br>1-07-1                    | 200                                          | 11 1            | 1      |
| 4     | AGA.                                                                                                                                         | -               |          |          | 1 1 1 1                                 | $\backslash I$                          |                                                 | T                                            | X               |        |
| T     | AA                                                                                                                                           |                 |          |          | 17                                      |                                         | 100.000                                         | 005 1<br>067 T                               |                 |        |
|       | J H                                                                                                                                          | 1 5 1           | Res.     |          |                                         |                                         | - 06 - 201<br>16-06 - 201                       |                                              |                 |        |
|       | 1                                                                                                                                            | 41e             |          |          |                                         | 1 1 1 1 1 1 1 1 1 1 1 1 1 1 1 1 1 1 1   | 01-07-2015<br>19-03-2016<br>01-11-2011          |                                              |                 |        |
|       | HA                                                                                                                                           | a /             | N.       |          | P Dr c                                  |                                         | 31-14-207<br>91-11-207<br>2-3-4-21<br>02-4-02-4 |                                              | A               | A LAN  |
|       | tit-                                                                                                                                         | 14              |          | 1        |                                         |                                         |                                                 |                                              | - Art           | 1      |