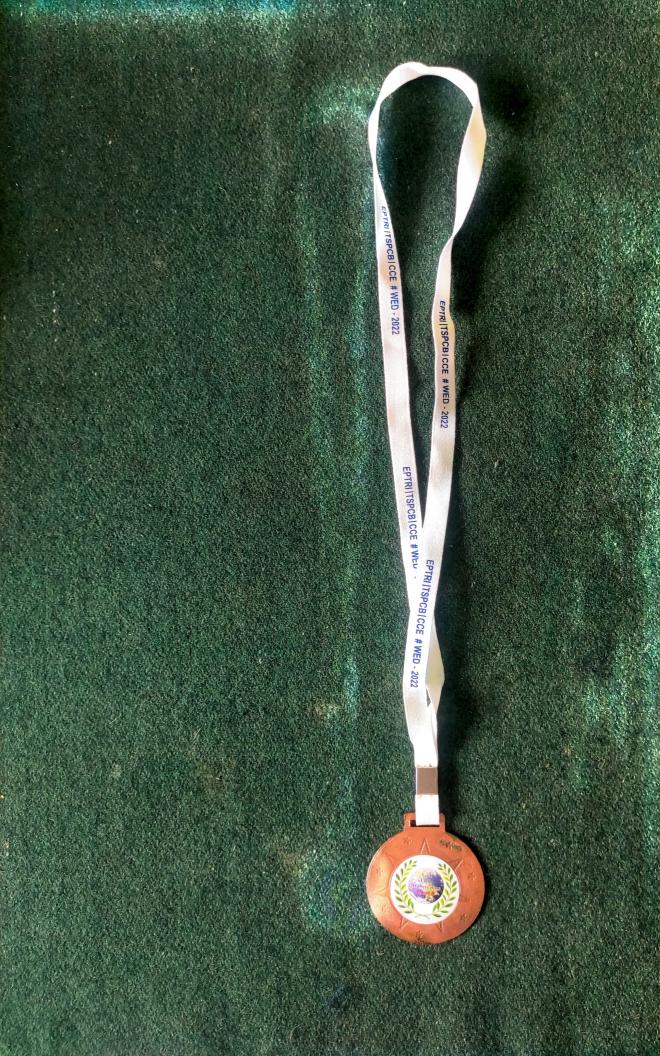

## **CERTIFICATE OF APPRECIATION**

"World Environment Day Celebrations" June 5<sup>th</sup> ,2022 \_\_\_\_\_

 This is to certify that Mr./Ms.
 J. Anusha
 Studying in MPCs I year

 GIDC
 Devarakonda
 College has won <u>m</u> position in the

 Painting/Essay Writing/Video Making Competition conducted by Environment Protection
 Training Research Institute - ENVIS in association with Telangana State Pollution Control

 Board and Commissionerate of Collegiate Education.
 Education.

We Wish him / her all the best for future endeavors

Smt. A.Vani Prasad, IAS Principal Secretary to Govt. Director General, EPTRI Govt. of Telangana