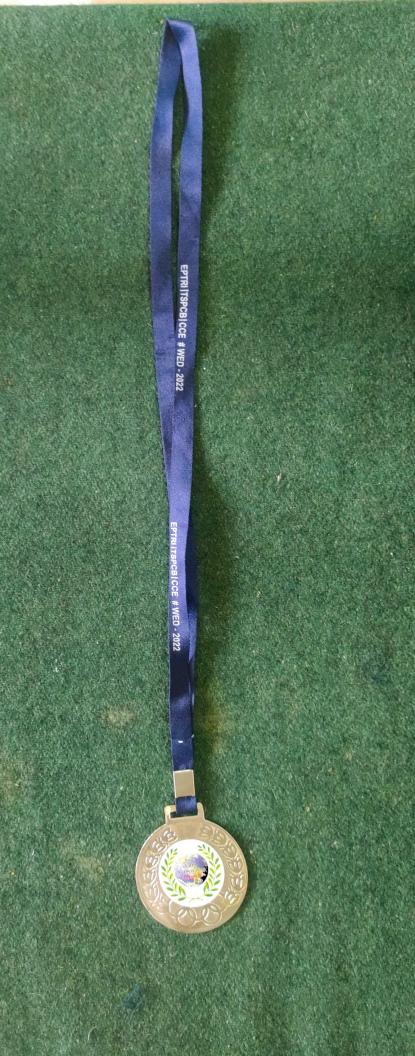

## CERTIFICATE OF APPRECIATION "World Environment Day Celebrations" June 5<sup>th</sup>, 2022

This is to certify that Mr./Ms. MD. Wahaj Haneef Studying in \_\_\_\_\_, <u>GDC Devaeakonda</u> College has won <u>II</u> position in the <u>Painting/Essay Writing</u>/Video Making Competition conducted by Environment Protection Training Research Institute - ENVIS in association with Telangana State Pollution Control Board and Commissionerate of Collegiate Education.

We Wish him / her all the best for future endeavors

Principal Secretary to Govt.

Director General, EPTRI Govt. of Telangana