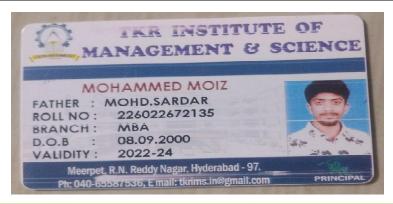

#### OUTGOING STUDENTS PLACED/ ENROLLING INTO HIGHER EDUCATION DETAILS

| S.No | Year      | Name of student placed /<br>enrolling into higher<br>education and contact details | Program<br>graduated<br>from | Name of the employer with contact details / Name of institution joined | Pay package at<br>appointment (In INR<br>per annum) / Name<br>of program admitted<br>to |
|------|-----------|------------------------------------------------------------------------------------|------------------------------|------------------------------------------------------------------------|-----------------------------------------------------------------------------------------|
| 17   | 2021-2022 | MD MOIZ                                                                            | B.Com                        | TKR INSTITUTE OF MANAGEMENT AND SCIENCE                                | M.B.A                                                                                   |
| 18   | 2021-2022 | J SRIKANTH                                                                         | R ( Om                       | Jagruti P.G College of Management Studies                              | M.B.A                                                                                   |