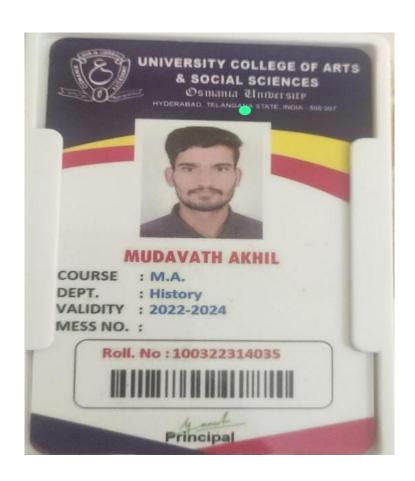

(Accredited with B++ by NAAC)

Dr. Ch.Appiya Chinnamma, M.Sc, P.G.D.S., Ph.D.,

Principal

| S.No | Year      | Name of student placed /<br>enrolling into higher<br>education and contact details | Program<br>graduated<br>from | contact details / Name of              | Pay package at appointment (In INR per annum) / Name of program admitted to |
|------|-----------|------------------------------------------------------------------------------------|------------------------------|----------------------------------------|-----------------------------------------------------------------------------|
| 29   | 2021-2022 | Mudavath Akhil                                                                     | ВА                           | University College of Arts, OU,<br>Hyd | M.A. Telugu                                                                 |