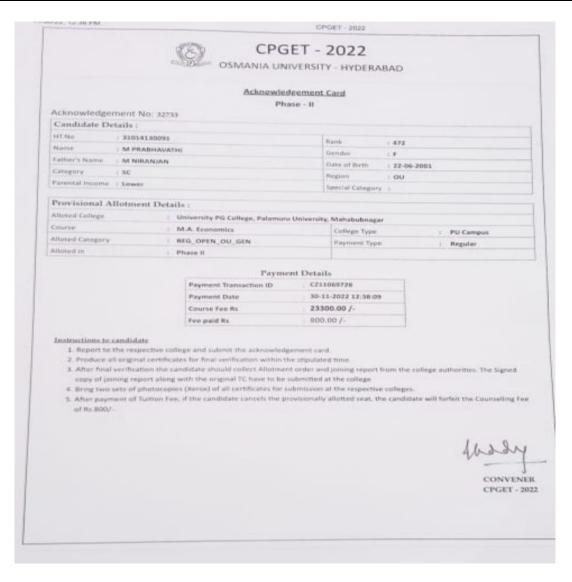

(Accredited with B++ by NAAC)

Dr. Ch.Appiya Chinnamma,.M.Sc, P.G.D.S.,Ph.D.,

Principal

| S.No | Year      | Name of student placed /<br>enrolling into higher<br>education and contact details | Program<br>graduated<br>from | contact details / Name of           | Pay package at appointment (In INR per annum) / Name of program admitted to |
|------|-----------|------------------------------------------------------------------------------------|------------------------------|-------------------------------------|-----------------------------------------------------------------------------|
| 11   | 2021-2022 | M Prabhavathi                                                                      | BA                           | Palamuru University Campus,<br>MBNR | M.A. Economics                                                              |