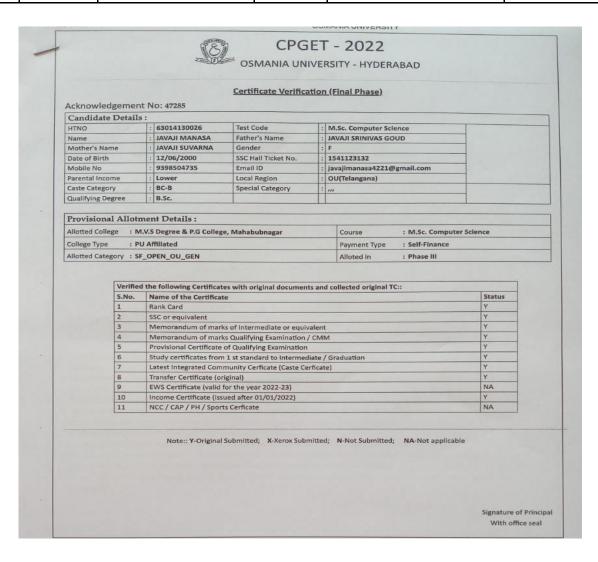

(Accredited with B++ by NAAC)

Dr. Ch.Appiya Chinnamma,.M.Sc, P.G.D.S.,Ph.D.,

Principal

| S.No | Year      | Name of student placed /<br>enrolling into higher<br>education and contact details | Program<br>graduated<br>from | Name of the employer with contact details / Name of institution joined | Pay package at appointment (In INR per annum) / Name of program admitted to |
|------|-----------|------------------------------------------------------------------------------------|------------------------------|------------------------------------------------------------------------|-----------------------------------------------------------------------------|
| 23   | 2021-2022 | U. Praveen                                                                         | B.Sc                         | MVS Degree & PG College,<br>MBNR                                       | M.Sc Computer<br>Science                                                    |