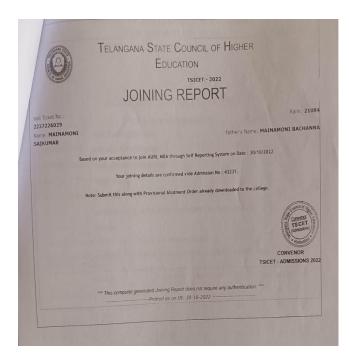

## **TELANGANA STATE COUNCIL OF HIGHER EDUCATION**

TSICET - 2022

### JOINING REPORT

Hall Ticket No.: 2217202188 Name: JARPULA SRIKANTH

Rank: 58023

Father's Name: J KISHAN

Based on your acceptance to join JAGM, MBA through Self Reporting System on Date : 29/10/2022

Your joining details are confirmed vide Admission No: 39849.

Note: Submit this along with Provisional Allotment Order already downloaded to the college.

\*\*\* This computer generated Joining Report does not require any authentication. \*\*\* ------Printed as on Dt. 29-10-2022