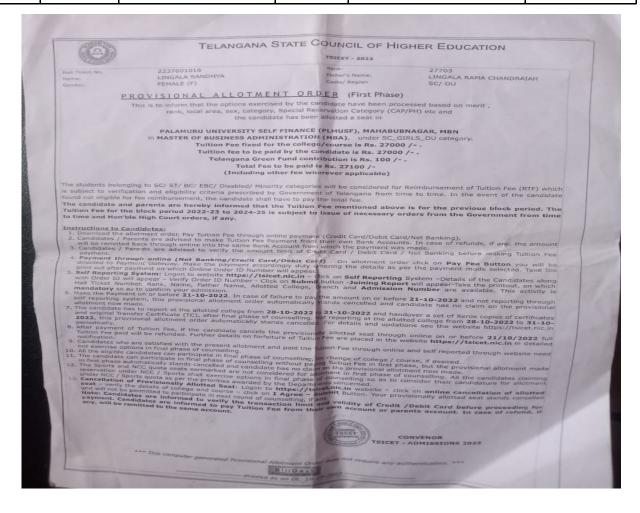

## **TELANGANA STATE COUNCIL OF HIGHER EDUCATION**

TSICET - 2022

### JOINING REPORT

Hall Ticket No.: 2217202188 Name: JARPULA SRIKANTH

Rank: 58023

Father's Name: J KISHAN

Based on your acceptance to join JAGM, MBA through Self Reporting System on Date : 29/10/2022

Your joining details are confirmed vide Admission No: 39849.

Note: Submit this along with Provisional Allotment Order already downloaded to the college.

\*\*\* This computer generated Joining Report does not require any authentication. \*\*\* ------Printed as on Dt. 29-10-2022