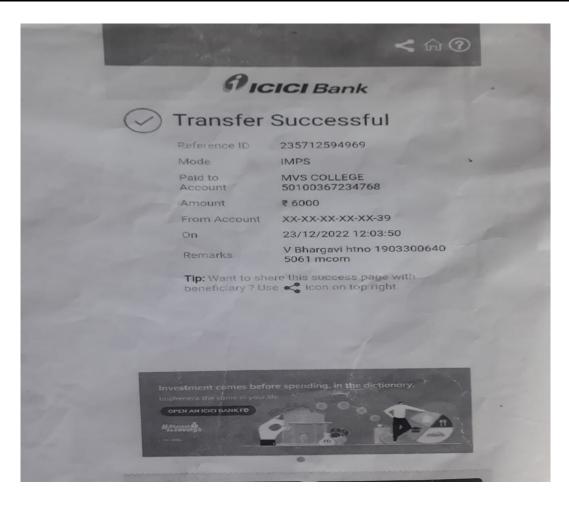

(Accredited with B++ by NAAC)

Dr. Ch.Appiya Chinnamma,.M.Sc, P.G.D.S.,Ph.D.,

Principal

| S.N | o Year    | Name of student placed /<br>enrolling into higher<br>education and contact details | Program<br>graduated<br>from | Name of the employer with contact details / Name of institution joined | Pay package at appointment (In INR per annum) / Name of program admitted to |
|-----|-----------|------------------------------------------------------------------------------------|------------------------------|------------------------------------------------------------------------|-----------------------------------------------------------------------------|
| 19  | 2021-2022 | V BHARGAVI                                                                         | B.Com                        | MVS COLLEGE (A)MBNR                                                    | м.сом                                                                       |