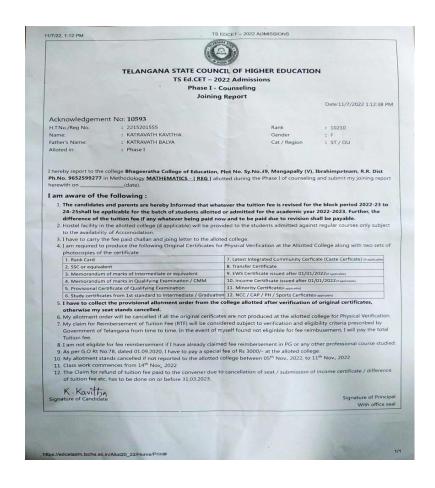

#### OUTGOING STUDENTS PLACED/ ENROLLING INTO HIGHER EDUCATION DETAILS

| S.No | Year    | Name of student placed /<br>enrolling into higher<br>education and contact details | Program<br>graduated<br>from | contact details / Name of     | Pay package at<br>appointment (In INR<br>per annum) / Name<br>of program admitted<br>to |
|------|---------|------------------------------------------------------------------------------------|------------------------------|-------------------------------|-----------------------------------------------------------------------------------------|
| 33   | 2021-22 | K Rakeshwari                                                                       | ВА                           | Osmania University, Hyderabad | MSW                                                                                     |
| 34   | 2021-22 | Neeradi Bal Raj                                                                    | BSC                          | South Central Railway         | 3.8 Lakhs                                                                               |

## **CPGET - 2022**

OSMANIA UNIVERSITY - HYDERABAD

#### Joining Report (Final Phase)

| Acknowledger    | Date :14-12-2022 16:31: |                            |  |
|-----------------|-------------------------|----------------------------|--|
| Candidate De    | tails:                  |                            |  |
| HT.No           | : 37014130095           | Rank : 558                 |  |
| Name            | : K RAKESHWARI          | Gender : F                 |  |
| Father's Name   | : K RAJU                | Date of Birth : 06-02-2000 |  |
| Category        | ; BC-B                  | Region : OU                |  |
| Parental Income | : Lower                 | Special Category:          |  |

| Provisional Allotment Details |                                                            |              |                                 |  |
|-------------------------------|------------------------------------------------------------|--------------|---------------------------------|--|
| Alloted College               | : University PG College, Palamuru University, Mahabubnagar | Course       | : Master of Social Work (M.S.W) |  |
| College Type                  | : PU Campus                                                | Payment Type | : Regular                       |  |
| Alloted Category              | : REG BCA OU GEN                                           | Alloted in   | ; Phase III                     |  |

I hereby report to the college University PG College, Palamuru University, Mahabubnagar in Master of Social Work (M.S.W) - [ Regular ] allotted during the Phase III of counseling and submit my joining report herewith on \_\_\_\_ (date).

#### I am aware of the following:

- 1. In case the candidate wishes to cancel their admission, they are required to approach the Principal of the college concerned only with a request letter.
- 2. After payment of tuition Fee, if the candidate cancels the provisionally allotted seat, the candidate will forfeit the Counselling Fee of Rs.800/-.
- 3. If the candidate cancels his/her admission after final phase of counselling, tuition fee will be refunded as per UGC guidelines. 4. My claim for Reimbursement of tuition Fee (RTF) will be considered subject to verification and eligibility criteria prescribed by Government of Telangana from time to time in the event of the candidate found not eligible for fee reimbursement the candidate shall have to pay the total tuition fee.