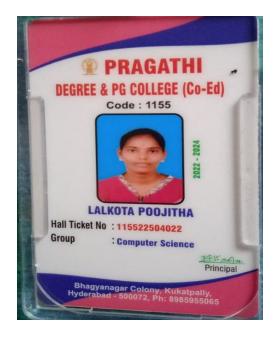

#### OUTGOING STUDENTS PLACED/ ENROLLING INTO HIGHER EDUCATION DETAILS

| S.No | Year      | Name of student placed /<br>enrolling into higher<br>education and contact details | Program<br>graduated<br>from | Name of the employer with contact details / Name of institution joined | Pay package at appointment (In INR per annum) / Name of program admitted to |
|------|-----------|------------------------------------------------------------------------------------|------------------------------|------------------------------------------------------------------------|-----------------------------------------------------------------------------|
| 24   | 2021-2022 | L. Pooitha                                                                         | B.Sc                         | Pragathi Degree & PG College,<br>Hyderabad                             | M.Sc Computer<br>Science                                                    |
| 25   | 2021-2022 | T. Rahul                                                                           | B.Sc                         | Pragathi Degree & PG College,<br>Hyderabad                             | M.Sc Computer<br>Science                                                    |