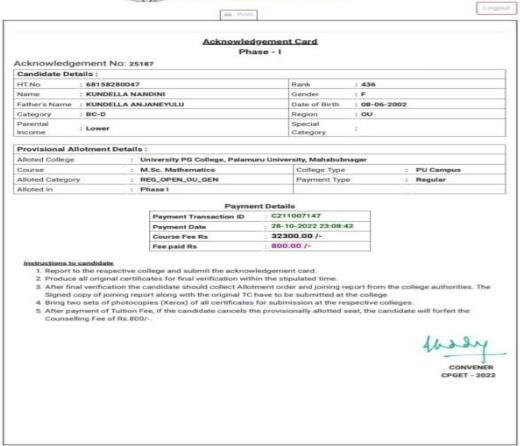

WPRIKETPAL
University College of Science
Osmania University
HYDERABAD-500 007

(Accredited with B++ by NAAC)

Dr. Ch.Appiya Chinnamma,.M.Sc, P.G.D.S.,Ph.D.,

Principal

| S.No | Year      | Name of student placed /<br>enrolling into higher<br>education and contact details | Program<br>graduated<br>from | Name of the employer with contact details / Name of institution joined | Pay package at appointment (In INR per annum) / Name of program admitted to |
|------|-----------|------------------------------------------------------------------------------------|------------------------------|------------------------------------------------------------------------|-----------------------------------------------------------------------------|
| 4    | 2021-2022 | K. Nandini                                                                         | B.Sc                         | Palamuru University, MBNR                                              | M.Sc Mathematics                                                            |