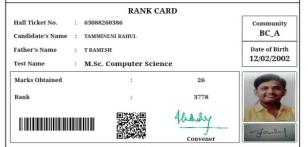

(Accredited with B++ by NAAC)

Dr. Ch.Appiya Chinnamma,.M.Sc, P.G.D.S.,Ph.D.,

Principal

| S.No | Year      | Name of student placed /<br>enrolling into higher<br>education and contact details | Program<br>graduated<br>from | contact details / Name of           | Pay package at appointment (In INR per annum) / Name of program admitted to |
|------|-----------|------------------------------------------------------------------------------------|------------------------------|-------------------------------------|-----------------------------------------------------------------------------|
| 9    | 2021-2022 | M Vijayalaxmi                                                                      | BA                           | Palamuru University Campus,<br>MBNR | M.A. Economics                                                              |