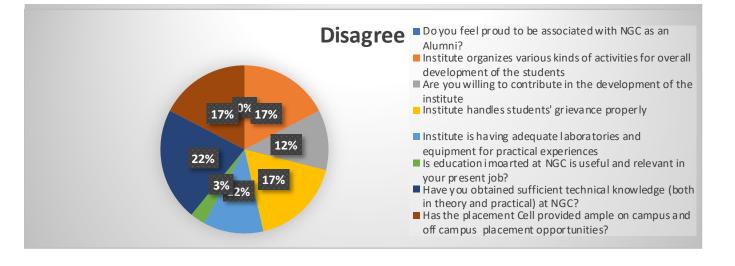

#### **ANALYSIS OF ALUMNI FEEDBACK 2017-2018**

|                                                                                                                                                           | Agree | Sometimes | Disagree |
|-----------------------------------------------------------------------------------------------------------------------------------------------------------|-------|-----------|----------|
| Do you feel proud to be associated with NGC as an Alumni?                                                                                                 | 90    | 10        | 0        |
| Institute organizes various kinds of activities for overall development of the students                                                                   | 65    | 23        | 12       |
| Are you willing to contribute in the development of the institute                                                                                         | 77    | 15        | 8        |
| Institute handles students' grievance properly                                                                                                            | 80    | 18        | 2        |
| Institute is having adequate laboratories and equipment for<br>practical experiences                                                                      | 70    | 20        | 10       |
| Is education imoarted at NGC is useful and relevant in your present job?                                                                                  | 65    | 20        | 15       |
| Have you obtained sufficient technical knowledge (both in theory and practical) at NGC?                                                                   | 81    | 14        | 5        |
| Has the placement Cell provided ample on campus and off campus placement opportunities?                                                                   | 65    | 23        | 12       |
| Do you like to join the institute Alumni Association?                                                                                                     | 77    | 15        | 8        |
| Is Institute providing good hospitality as Alumni after passing out?<br>Do you receive regular updates from the Insitute through<br>Mails/Calls/SMS etc.? | 80    | 18        | 2        |
|                                                                                                                                                           | 65    | 20        | 15       |