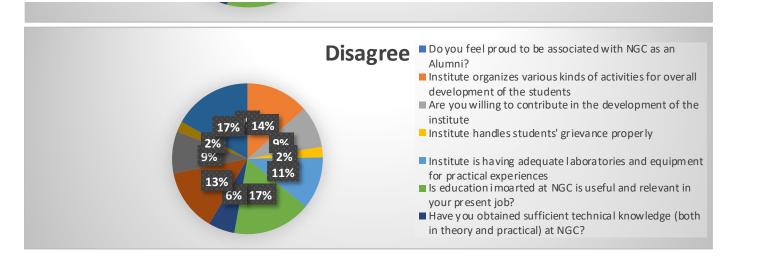

#### **ANALYSIS OF ALUMNI FEEDBACK 2018-2019**

|                                                                                                                                                           | Agree | Sometimes | Disagree |
|-----------------------------------------------------------------------------------------------------------------------------------------------------------|-------|-----------|----------|
| Do you feel proud to be associated with NGC as an Alumni?                                                                                                 | 65    | 23        | 12       |
| Institute organizes various kinds of activities for overall development of the students                                                                   | 77    | 15        | 8        |
| Are you willing to contribute in the development of the institute                                                                                         | 80    | 18        | 2        |
| Institute handles students' grievance properly                                                                                                            | 65    | 20        | 15       |
| Institute is having adequate laboratories and equipment for practical experiences                                                                         | 90    | 10        | 0        |
| Is education imoarted at NGC is useful and relevant in your present job?                                                                                  | 65    | 23        | 12       |
| Have you obtained sufficient technical knowledge (both in theory and practical) at NGC?                                                                   | 77    | 15        | 8        |
| Has the placement Cell provided ample on campus and off campus placement opportunities?                                                                   | 80    | 18        | 2        |
| Do you like to join the institute Alumni Association?                                                                                                     | 70    | 20        | 10       |
| Is Institute providing good hospitality as Alumni after passing out?<br>Do you receive regular updates from the Insitute through<br>Mails/Calls/SMS etc.? | 65    | 20        | 15       |
|                                                                                                                                                           | 81    | 14        | 5        |

off campus placement opportunities?