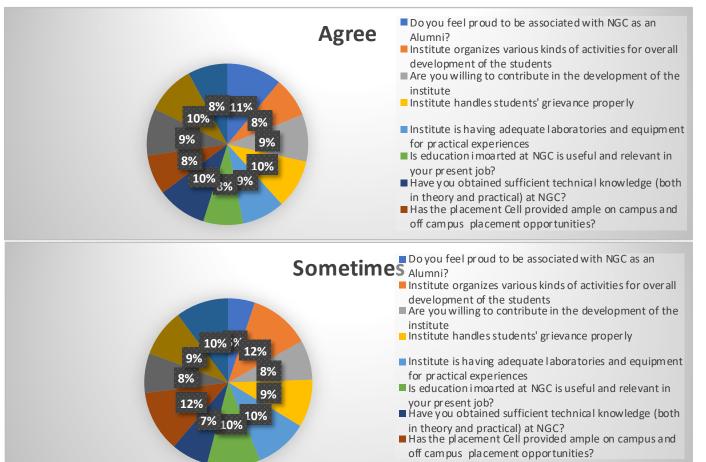

#### **ANALYSIS OF ALUMNI FEEDBACK 2017-2018**

|                                                                                                                                                           | Agree | Sometimes | Disagree |
|-----------------------------------------------------------------------------------------------------------------------------------------------------------|-------|-----------|----------|
| Do you feel proud to be associated with NGC as an Alumni?                                                                                                 | 90    | 10        | 0        |
| Institute organizes various kinds of activities for overall development of the students                                                                   | 65    | 23        | 12       |
| Are you willing to contribute in the development of the institute                                                                                         | 77    | 15        | 8        |
| Institute handles students' grievance properly                                                                                                            | 80    | 18        | 2        |
| Institute is having adequate laboratories and equipment for<br>practical experiences                                                                      | 70    | 20        | 10       |
| Is education imoarted at NGC is useful and relevant in your present job?                                                                                  | 65    | 20        | 15       |
| Have you obtained sufficient technical knowledge (both in theory and practical) at NGC?                                                                   | 81    | 14        | 5        |
| Has the placement Cell provided ample on campus and off campus placement opportunities?                                                                   | 65    | 23        | 12       |
| Do you like to join the institute Alumni Association?                                                                                                     | 77    | 15        | 8        |
| Is Institute providing good hospitality as Alumni after passing out?<br>Do you receive regular updates from the Insitute through<br>Mails/Calls/SMS etc.? | 80    | 18        | 2        |
|                                                                                                                                                           | 65    | 20        | 15       |