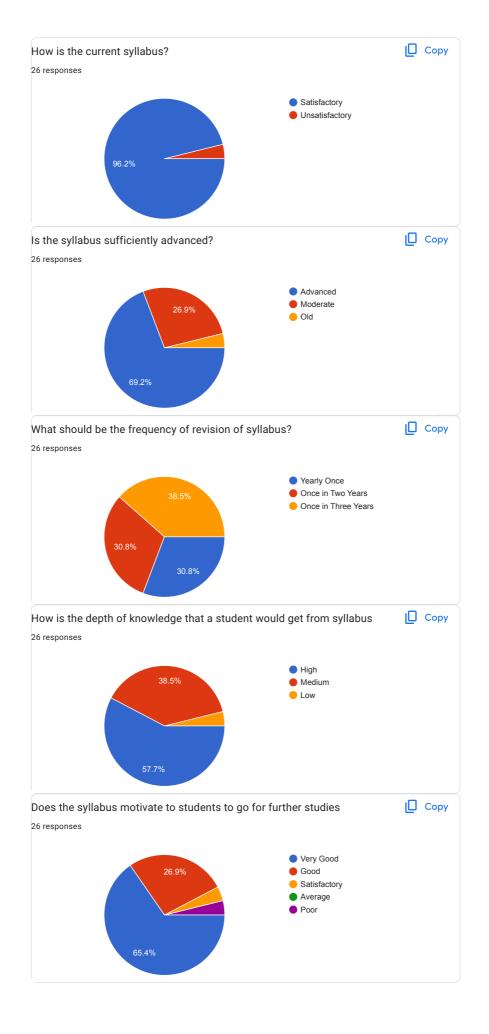

# Nagarjuna Government College, Nalgonda Alumni Feedback 2021-22

26 responses

Publish analytics

Full Name

26 responses

Dr.Anthati Sreenivasulu

Raparthi Chandrashekar

CHILUMULA SUDHAKAR

#### Group & Course

26 responses B.Sc. BZC MPC BA (EEP) B com General B.Com BZG B Sc MZC BSc.MZC B.Sc M.P.C Bsc.BZC Bcom CA BA-HEP B.A.(Eng MLHP) BSC mpc B.Sc MPC BA.Eng HP Bsc MBC Bsc MPCS MPCs B.Sc(MPG) BSc MPCS B Sc MPC Bsc Microbiology botany chemistry BZC BA THP M.Sc