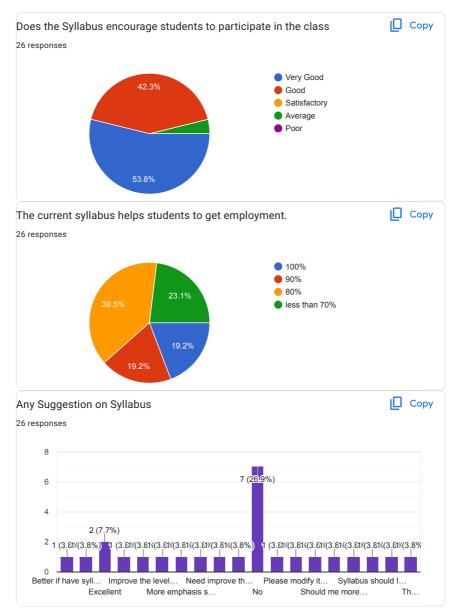

# Nagarjuna Government College, Nalgonda Alumni Feedback 2021-22

26 responses

Publish analytics

Full Name

26 responses

Dr.Anthati Sreenivasulu

Raparthi Chandrashekar

CHILUMULA SUDHAKAR

#### Group & Course

26 responses B.Sc. BZC MPC BA (EEP) B com General B.Com BZG B Sc MZC BSc.MZC B.Sc M.P.C Bsc.BZC Bcom CA BA-HEP B.A.(Eng MLHP) BSC mpc B.Sc MPC BA.Eng HP Bsc MBC Bsc MPCS MPCs B.Sc(MPG) BSc MPCS B Sc MPC Bsc Microbiology botany chemistry BZC BA THP M.Sc