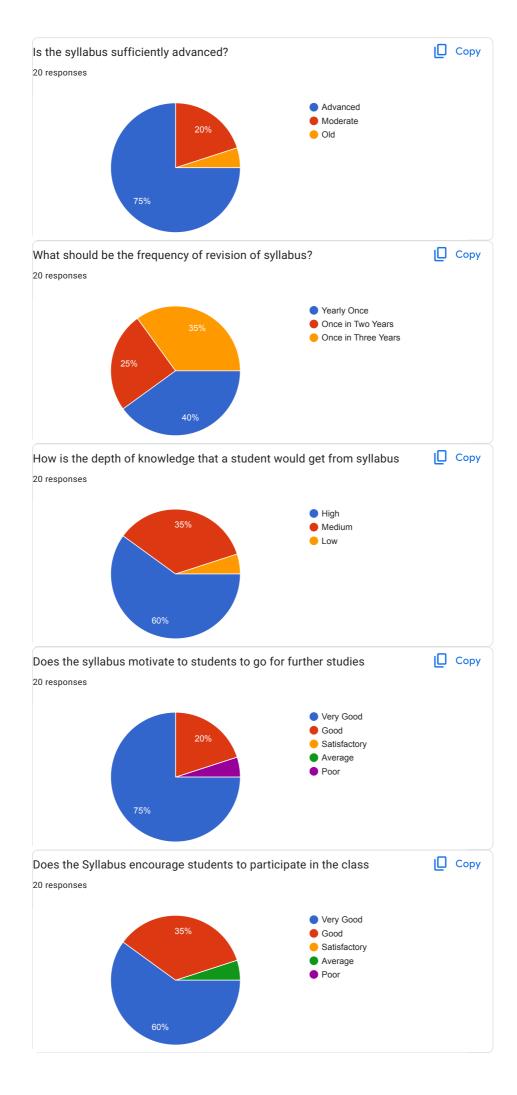

1

| Group & Course<br>20 responses               |         |
|----------------------------------------------|---------|
| B.Sc. BZC                                    |         |
| B com General                                |         |
| BZG                                          |         |
| BSc.MZC                                      |         |
| B.Sc M.P.C                                   |         |
| Bsc.BZC                                      |         |
| Bcom CA                                      |         |
| BA-HEP                                       |         |
| B.A.(Eng MLHP)                               |         |
| BSC mpc                                      |         |
| B.Sc MPC                                     |         |
| BA.Eng HP                                    |         |
| Bsc MBC                                      |         |
| Bsc MPCS                                     |         |
| MPCs                                         |         |
| B.Sc(MPG)                                    |         |
| BSc MPCS                                     |         |
| B Sc MPC                                     |         |
| Bsc Microbiology botany chemistry            |         |
| BZC                                          |         |
| How is the current syllabus?<br>20 responses | [] Сору |
| 95%                                          |         |