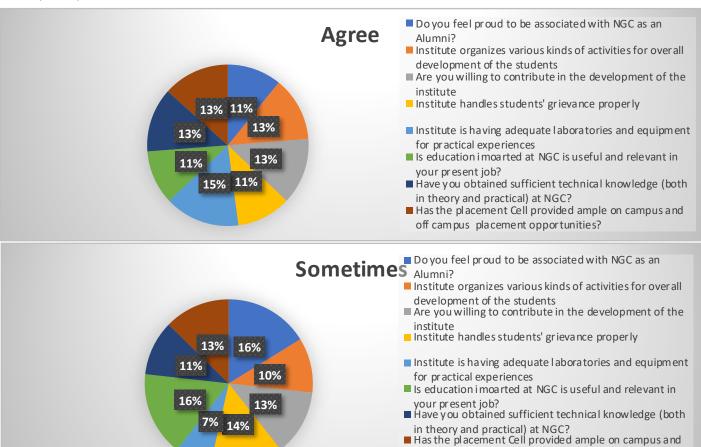

#### **ANALYSIS OF ALUMNI FEEDBACK 2019-2020**

|                                                                                            | Agree | Sometimes | Disagree |
|--------------------------------------------------------------------------------------------|-------|-----------|----------|
| Do you feel proud to be associated with NGC as an Alumni?                                  | 90    | 10        | 0        |
| Institute organizes various kinds of activities for overall development of the students    | 65    | 23        | 12       |
| Are you willing to contribute in the development of the institute                          | 77    | 15        | 8        |
| Institute handles students' grievance properly                                             | 65    | 23        | 12       |
| Institute is having adequate laboratories and equipment for<br>practical experiences       | 77    | 15        | 8        |
| Is education imoarted at NGC is useful and relevant in your<br>present job?                | 80    | 18        | 2        |
| Have you obtained sufficient technical knowledge (both in theory and practical) at NGC?    | 65    | 20        | 15       |
| Has the placement Cell provided ample on campus and off<br>campus placement opportunities? | 65    | 23        | 12       |
| Do you like to join the institute Alumni Association?                                      | 77    | 15        | 8        |
| Is Institute providing good hospitality as Alumni after passing out?                       | 80    | 18        | 2        |
| Do you receive regular updates from the Insitute through<br>Mails/Calls/SMS etc.?          | 65    | 20        | 15       |