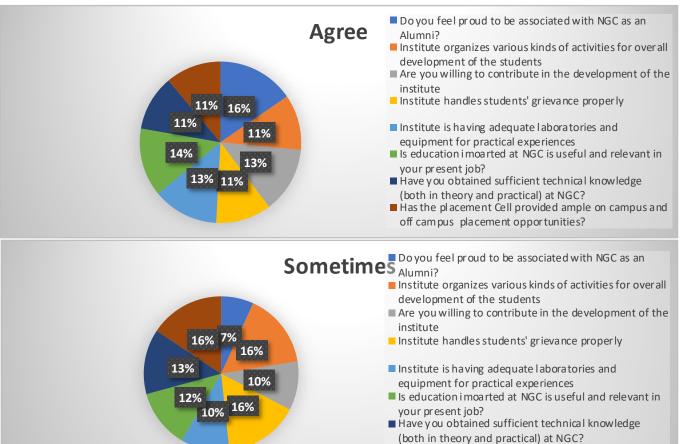

#### **ANALYSIS OF ALUMNI FEEDBACK 2017-2018**

|                                                                                                                                                           | Agree | Sometimes | Disagree |
|-----------------------------------------------------------------------------------------------------------------------------------------------------------|-------|-----------|----------|
| Do you feel proud to be associated with NGC as an Alumni?                                                                                                 | 90    | 10        | 0        |
| Institute organizes various kinds of activities for overall development of the students                                                                   | 65    | 23        | 12       |
| Are you willing to contribute in the development of the institute                                                                                         | 77    | 15        | 8        |
| Institute handles students' grievance properly                                                                                                            | 80    | 18        | 2        |
| Institute is having adequate laboratories and equipment for<br>practical experiences                                                                      | 70    | 20        | 10       |
| Is education imoarted at NGC is useful and relevant in your present job?                                                                                  | 65    | 20        | 15       |
| Have you obtained sufficient technical knowledge (both in theory and practical) at NGC?                                                                   | 81    | 14        | 5        |
| Has the placement Cell provided ample on campus and off campus placement opportunities?                                                                   | 65    | 23        | 12       |
| Do you like to join the institute Alumni Association?                                                                                                     | 77    | 15        | 8        |
| Is Institute providing good hospitality as Alumni after passing out?<br>Do you receive regular updates from the Insitute through<br>Mails/Calls/SMS etc.? | 80    | 18        | 2        |
|                                                                                                                                                           | 65    | 20        | 15       |