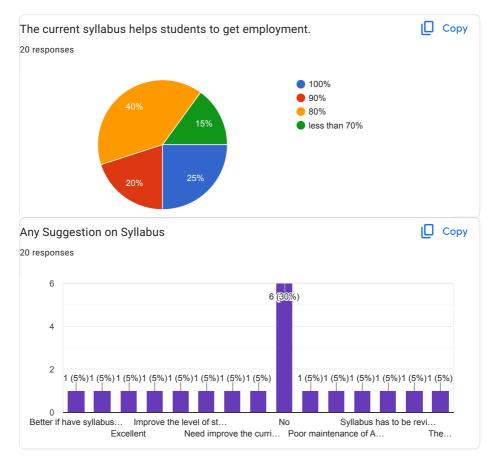

|         |
| BSC mpc                                      |         |
| B.Sc MPC                                     |         |
| BA.Eng HP                                    |         |
| Bsc MBC                                      |         |
| Bsc MPCS                                     |         |
| MPCs                                         |         |
| B.Sc(MPG)                                    |         |
| BSc MPCS                                     |         |
| B Sc MPC                                     |         |
| Bsc Microbiology botany chemistry            |         |
| BZC                                          |         |
| How is the current syllabus?<br>20 responses | [] Сору |
| 95%                                          |         |

I





This content is neither created nor endorsed by Google. Report Abuse - Terms of Service - Privacy Policy

**Google** Forms

# Nagarjuna Government College, Nalgonda Alumni Feedback 2021-22

26 responses

Publish analytics

Full Name

26 responses

Dr.Anthati Sreenivasulu

Raparthi Chandrashekar

CHILUMULA SUDHAKAR

NARSINGU SHANKARAIAH

Dr. Thandu Krishnaiah

Kandukuri kanakadurgaPrasad

JILAKARRA SWAMY

Bathini Nagaraju

Nakka Narsimha

Kattula swapna

Kathula Varalaxmi

Shaik Hasrath Begum

SINGARAPU VENKATAIAH

Vemula Venkatesham

S. Raja ram

Yadagiri Gopanagoni

GOUNI SUNNY KUMAR

VOOTUKURU SRAVANTHI

Mallikanti Mahesh

DAMERA ANJANEYULU

Dr. G. Suman

Kasarla Praveen Reddy

Anjaiah .G

MEDI ANITHA

Narra Lavendar Reddy

Venktesham thummanagoti



#### Group & Course

26 responses B