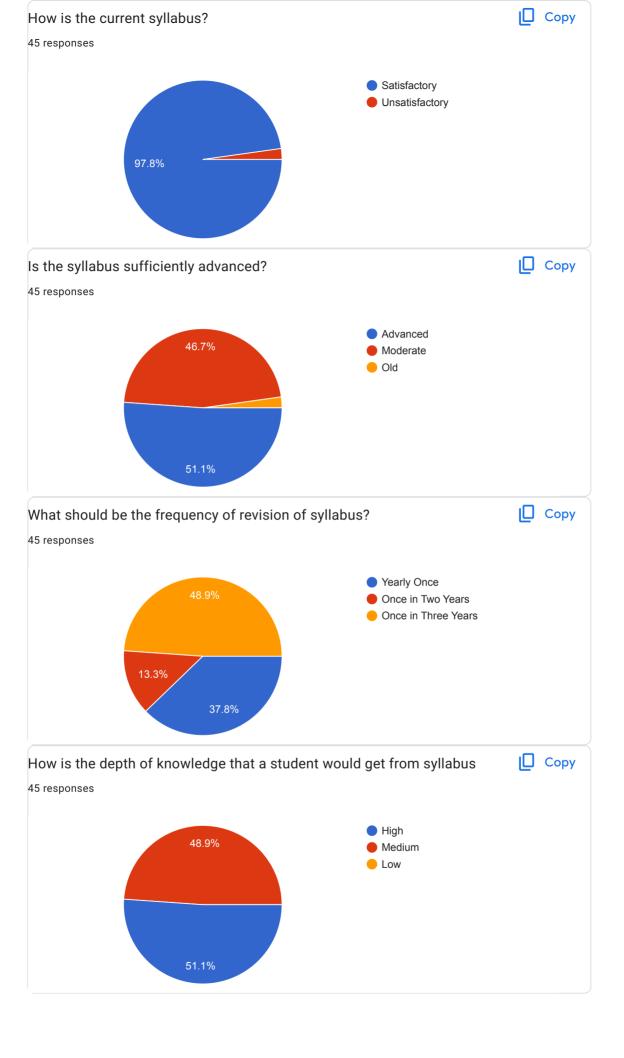

## Nagarjuna Government College (A), Nalgonda Teachers Feedback on Curriculum 45 responses **Publish analytics** □ Copy **Full Name** 45 responses 2 2 (4.4%) DEVARASET... Dr. Thandu Kr... M Anitha ORSU VISHN... Tirugudu Said... □ Copy Designation 45 responses Assistant Professor -16 (35.6%) -29 (64.4%) Lecturer 10 20 30 Copy Subject 45 responses 6 6 (13.5%) (11.1%) 6 (13.3%) 5 (11.1%) 4 (8.9%) 4 (8.9% 4 3 (6,7%) 2 (4.4%) 2 (4.4%) 1 (2.2%) (2.2%) BOTANY English Mathematics Zo... Commerce **ENGLISH Physics** Cheimistry History