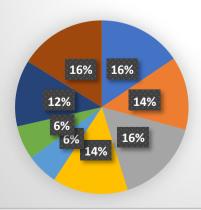

#### ■ Syllabus is suitable to the Course Strongly Disagree Syllabus is need based ■ Aims and objetives of the syllabi are well defined and clear to the teachers and students Course content is followed by corresponding reference materials ■ Sufficient number of prescribes books are available in the library ■ The course syllabus has good balance between theory and application ■ the course syllabus hasmade me interested in the subject area ■ The course syllabus has increased my knowledge and perspective in the subject area. ■ Syllabus is suitable to the Course Disagree Syllabus is need based ■ Aims and objetives of the syllabi are well defined and clear to the teachers and students Course content is followed by corresponding reference materials ■ Sufficient number of prescribes books are available in ■ The course syllabus has good balance between theory and application ■ the course syllabus hasmade me interested in the subject area Neither Agree nor Disagree ditable to the Course Syllabus is need based ■ Aims and objetives of the syllabi are well defined and clear to the teachers and students 15% Course content is followed by corresponding reference materials Sufficient number of prescribes books are available in 46% the library 49% ■ The course syllabus has good balance between theory and application