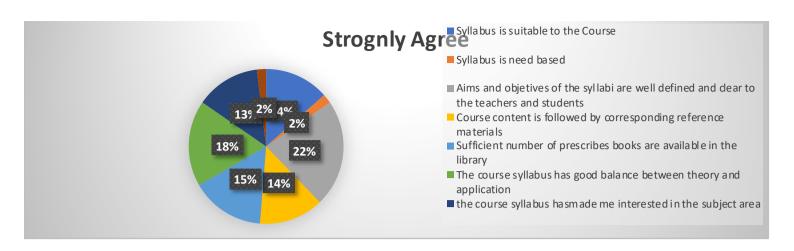

# Strongly Disagree Syllabus is suitable to the Course Syllabus is need based

- Aims and objetives of the syllabi are well defined and dear to the teachers and students
- Course content is followed by corresponding reference materials
- Sufficient number of prescribes books are available in the library
- The course syllabus has good balance between theory and application
- the course syllabus hasmade me interested in the subject area
- The course syllabus has increased my knowledge and perspective in the subject area.

- Syllabus is need based
- Aims and objetives of the syllabi are well defined and dear to the teachers and students
- Course content is followed by corresponding reference materials
- Sufficient number of prescribes books are available in the library
- The course syllabus has good balance between theory and application
- the course syllabus hasmade me interested in the subject area
- The course syllabus has increased my knowledge and perspective in the subject area.