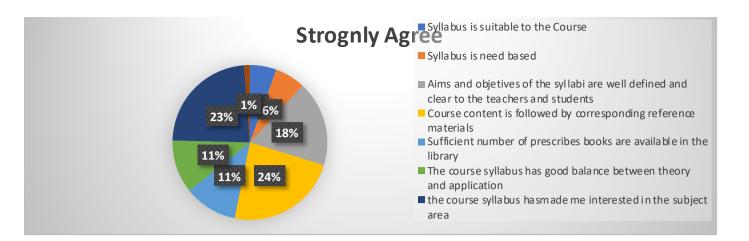

### **ANALYSIS OF TEACHERS' FEEDBACK 2017-2018**

|                                                                                                                                                                                                                                                                                                                                                                                                                                                                                                                                                            | Strongly<br>Disagree | Disagree | Neither Agree<br>nor Disagree | Agree | Strognly<br>Agree | Total |
|------------------------------------------------------------------------------------------------------------------------------------------------------------------------------------------------------------------------------------------------------------------------------------------------------------------------------------------------------------------------------------------------------------------------------------------------------------------------------------------------------------------------------------------------------------|----------------------|----------|-------------------------------|-------|-------------------|-------|
| Syllabus is suitable to the Course                                                                                                                                                                                                                                                                                                                                                                                                                                                                                                                         | 0                    | 0        | 0                             | 59    | 21                | 80    |
| Syllabus is need based                                                                                                                                                                                                                                                                                                                                                                                                                                                                                                                                     | 0                    | 0        | 0                             | 77    | 3                 | 80    |
| Aims and objetives of the syllabi are well defined and clear to the teachers and students                                                                                                                                                                                                                                                                                                                                                                                                                                                                  | 0                    | 0        | 0                             | 45    | 35                | 80    |
| Course content is followed by corresponding reference materials                                                                                                                                                                                                                                                                                                                                                                                                                                                                                            | 0                    | 0        | 0                             | 59    | 21                | 80    |
| Sufficient number of prescribes books are available in the library The course syllabus has good balance between theory and application the course syllabus hasmade me interested in the subject area The course syllabus has increased my knowledge and perspective in the subject area. The course / programme of studies carries sufficient number of optional papers The books prescribed / listed as refernece materials are relevant, updated and appropriate Infrasructure facilities such as staff rooms, classrooms, reading rooms and toilets are | 0                    | 0        | 28                            | 28    | 24                | 80    |
|                                                                                                                                                                                                                                                                                                                                                                                                                                                                                                                                                            | 0                    | 0        | 22                            | 30    | 28                | 80    |
|                                                                                                                                                                                                                                                                                                                                                                                                                                                                                                                                                            | 0                    | 0        | 0                             | 59    | 21                | 80    |
|                                                                                                                                                                                                                                                                                                                                                                                                                                                                                                                                                            | 0                    | 0        | 0                             | 77    | 3                 | 80    |
|                                                                                                                                                                                                                                                                                                                                                                                                                                                                                                                                                            | 0                    | 0        | 0                             | 45    | 35                | 80    |
|                                                                                                                                                                                                                                                                                                                                                                                                                                                                                                                                                            | 0                    | 0        | 0                             | 59    | 21                | 80    |
|                                                                                                                                                                                                                                                                                                                                                                                                                                                                                                                                                            | 0                    | 0        | 0                             | 66    | 14                | 80    |
| Canteen services and adequate                                                                                                                                                                                                                                                                                                                                                                                                                                                                                                                              | 0                    | 0        | 20                            | 56    | 4                 | 80    |
| Tests and examiantions are conducted well in time with proper coverage of all units in the                                                                                                                                                                                                                                                                                                                                                                                                                                                                 | 0                    | 0        | 0                             | 23    | 57                | 80    |
| I have the freedom to propose, modify, suggestand incorporate new topics in the I have freedom to adopt new techniques / startegies of teaching such as seminar presentations, group discussions, and learner                                                                                                                                                                                                                                                                                                                                              | 0                    | 0        | 0                             | 50    | 30                | 80    |
|                                                                                                                                                                                                                                                                                                                                                                                                                                                                                                                                                            | 0                    | 0        | 0                             | 77    | 3                 | 80    |
| I have freedom to adopt new techniques / startegies of testing and assessment of the                                                                                                                                                                                                                                                                                                                                                                                                                                                                       | 0                    | 0        | 0                             | 74    | 6                 | 80    |
| The environment in the department is conducive                                                                                                                                                                                                                                                                                                                                                                                                                                                                                                             | 0                    | 0        | 0                             | 65    | 15                | 80    |
| to teaching and research.  The college provides adequate and smooth support for projects and research facilities                                                                                                                                                                                                                                                                                                                                                                                                                                           | 0                    | 0        | 0                             | 76    | 4                 | 80    |
| Provisions for professional development are non-<br>discriminatory and fair                                                                                                                                                                                                                                                                                                                                                                                                                                                                                | 0                    | 0        | 0                             | 67    | 13                | 80    |

### ■ Syllabus is suitable to the Course Strongly Disagree Syllabus is need based ■ Aims and objetives of the syllabi are well defined and dear to the teachers and students Course content is followed by corresponding reference materials Sufficient number of prescribes books are available in the library ■ The course syllabus has good balance between theory and application ■ the course syllabus hasmade me interested in the subject ■ The course syllabus has increased my knowledge and perspective in the subject area. ■ Syllabus is suitable to the Course Disagree Syllabus is need based ■ Aims and objetives of the syllabi are well defined and dear to the teachers and students Course content is followed by corresponding reference materials ■ Sufficient number of prescribes books are available in the library ■ The course syllabus has good balance between theory and application ■ the course syllabus hasmade me interested in the subject Neither Agree nor Dislagrice to the Course ■ Syllabus is need based ■ Aims and objetives of the syllabi are well defined and dear to the teachers and students Course content is followed by corresponding reference materials

■ the course syllabus hasmade me interested in the subject area

■ Sufficient number of prescribes books are available in the

■ The course syllabus has increased my knowledge and perspective in the subject area.

#### ■ Syllabus is suitable to the Course

- Syllabus is need based
- Aims and objetives of the syllabi are well defined and dear to the teachers and students
- Course content is followed by corresponding reference materials
- Sufficient number of prescribes books are available in the library
- The course syllabus has good balance between theory and application
- the course syllabus hasmade me interested in the subject area