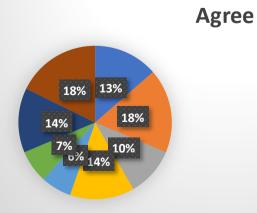

#### **Agree**

- Syllabus is suitable to the Course
- Syllabus is need based
- Aims and objetives of the syllabi are well defined and dear to the teachers and students
- Course content is followed by corresponding reference materials
- Sufficient number of prescribes books are available in the
- The course syllabus has good balance between theory and application
- the course syllabus hasmade me interested in the subject
- The course syllabus has increased my knowledge and perspective in the subject area.