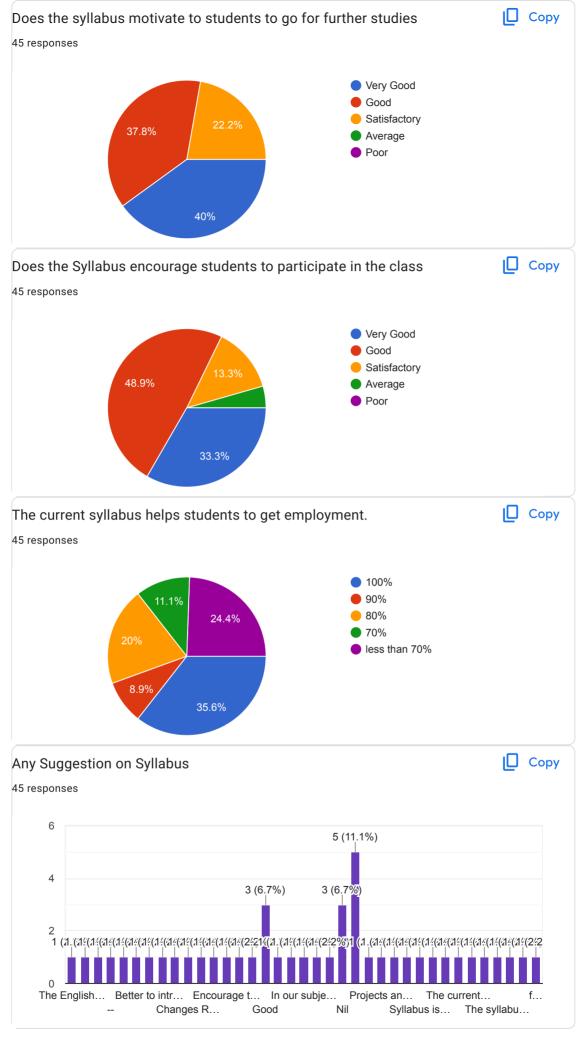

## Nagarjuna Government College (A), Nalgonda Teachers Feedback on Curriculum 45 responses **Publish analytics** □ Copy **Full Name** 45 responses 2 2 (4.4%) DEVARASET... Dr. Thandu Kr... M Anitha ORSU VISHN... Tirugudu Said... □ Copy Designation 45 responses Assistant Professor -16 (35.6%) -29 (64.4%) Lecturer 10 20 30 Copy Subject 45 responses 6 6 (13.5%) (11.1%) 6 (13.3%) 5 (11.1%) 4 (8.9%) 4 (8.9% 4 3 (6,7%) 2 (4.4%) 2 (4.4%) 1 (2.2%) (2.2%) BOTANY English Mathematics Zo... Commerce **ENGLISH Physics** Cheimistry History