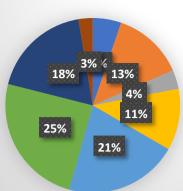

# Neither Agree nor Disagreeuitable to the Course

- Syllabus is need based
- Aims and objetives of the syllabi are well defined and dear to the teachers and students
- Course content is followed by corresponding reference materials
- Sufficient number of prescribes books are available in the
- The course syllabus has good balance between theory and application
- the course syllabus hasmade me interested in the subject area
- The course syllabus has increased my knowledge and perspective in the subject area.