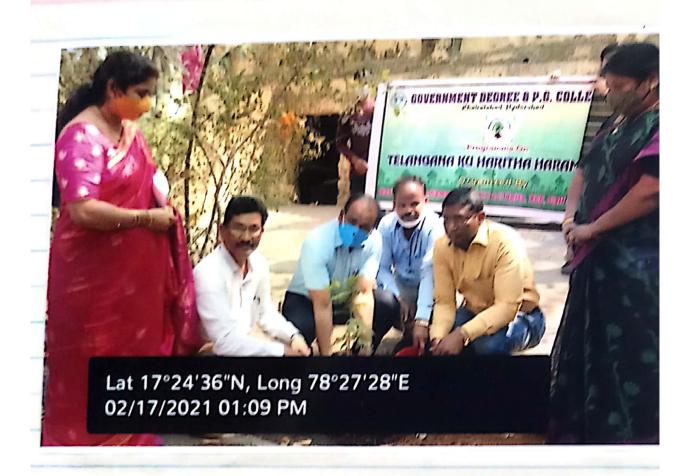

1 12 2021

Bhagye Health club, Department of 200 logy on f Botechnology, District Resource Centre, CDC khair alessed in association with relongens state AIDS Control society, conducted on awarenen profrom on AIDS on 1/12/2021.

The speaker Dr. Meherrani chadirala and pr. C. Saedhan presented a presentation to the state & Students of GDC, rehainaleded on the topic " HOW AIDS SPREADS and it PREVENTIVE MEASURES"

Through this awareness program, Bloff & students of GDC, whatalosed has acquired unowledge sout the Cousetive organism of AIDE, How it in transmitted from person to person and those It is prevented.