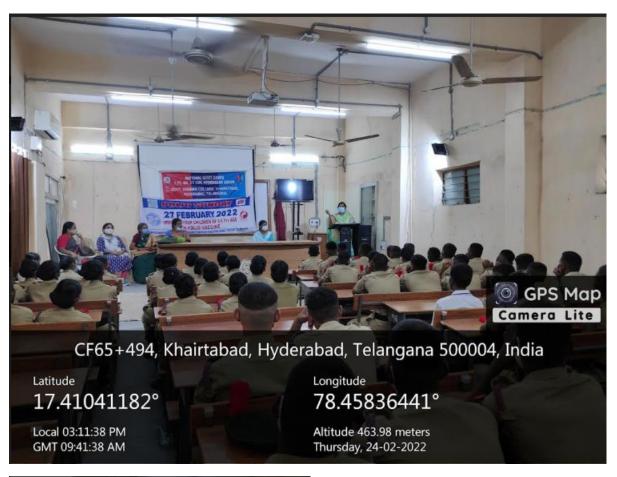

PULSE POLIO IMMUNIZATION TRAINING PROGRAM-2022 24/02/2022 Bhagge-Healthelus in association with PHC, chintalbasti Conducted a briefing session on 24/2/2022 for the NCC cadets of the GDC, the poho vaccine and precention to be Loven during Immunization procen. The Speaker Dr. Sondya, medical officer, UPHC, Chintalsasti, whatalesed, Hydrosed trained the NCC Codets to jant'hipote in the administration of polio vaccine to the children of 0-5 ym, on wew of pulse polio ommunication programme going to be held on 27th feb, 2022. The program was headed by Vice principal of the College, Dr. V. Vijayeloushmi and Dr. Vani, Nec officer Lt. Dr. P. rijoye 1) P. Anuradho: A 2) M. B. Sofia Roni: Bo 3) Ms. M. Salagneothi: Hisardswather a) Dr. G. Srinu: 5) Mr. B. Plen kumas: ( My 6) Ms. D. Punyovothi; P. punjalattie.

# PULSE POLIO TRAINING PROGRAM TO NCC CADETS OF GDC, KHAIRATABAD BY PHC,KHAIRATABAD ON 24-02-2022

prine web na opon Tobacco free Educational Pustitudous

As per the CCE instructions, the Coordinators of shagge Committee and foculty coordinators of the college has attended on oline web now on " online Capacity Brilding workshop on Tobacco Free educational institutions" for state and Bistrict Educational offices and key principal officials upon Tobacco free educational institutions" on 16 lh mar, 2022 from 11 Am to 1 Pm, organized by AIIMS - Bibinapar through 200m platform.