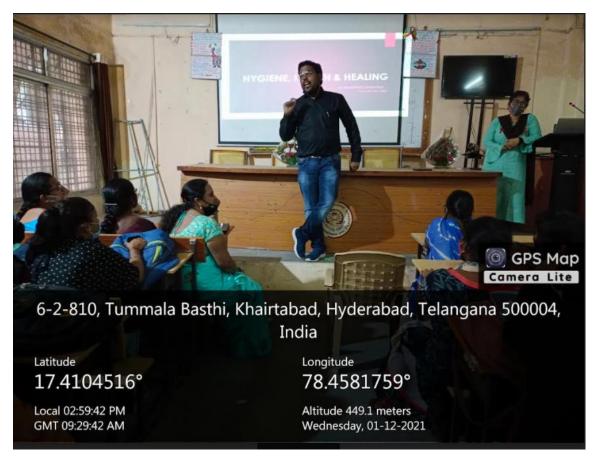

1 12 2021

Bhagye Health club, Department of 200 logy on f Botechnology, District Resource Centre, CDC khair alessed in association with relongens state AIDS Control society, conducted on awarenen profrom on AIDS on 1/12/2021.

The speaker Dr. Meherrani chadirala and pr. C. Saedhan presented a presentation to the state & Students of GDC, rehainaleded on the topic " HOW AIDS SPREADS and it PREVENTIVE MEASURES"

Through this awareness program, Bloff & students of GDC, whatalosed has acquired unowledge sout the Cousetive organism of AIDE, How it in transmitted from person to person and those It is prevented.