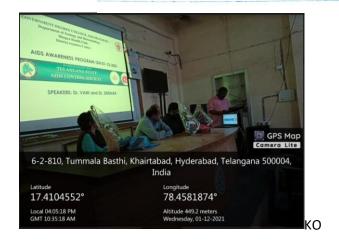

1 12 2021

Bhagye Health club, Department of 200 logy on f Botechnology, District Resource Centre, CDC khair alessed in association with relongens state AIDS Control society, conducted on awarenen profrom on AIDS on 1/12/2021.

The speaker Dr. Meherrani chadirala and pr. C. Saedhan presented a presentation to the state & Students of GDC, rehainaleded on the topic " HOW AIDS SPREADS and it PREVENTIVE MEASURES"

Through this awareness program, Bloff & students of GDC, whatalosed has acquired unowledge sout the Cousetive organism of AIDE, How it in transmitted from person to person and those It is prevented.