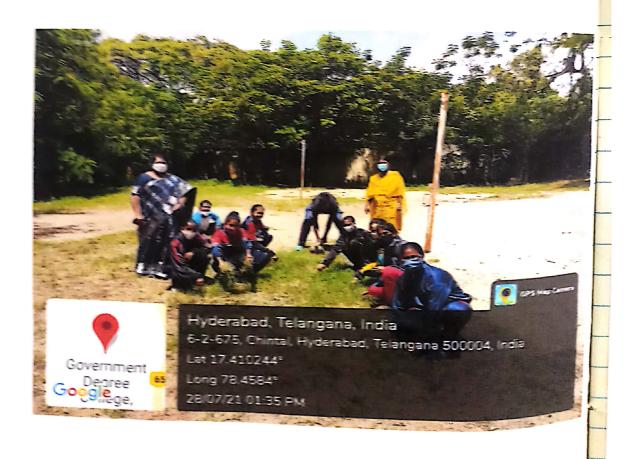

1 12 2021

Bhagye Health club, Department of 200 logy on f Botechnology, District Resource Centre, CDC khair alessed in association with relongens state AIDS Control society, conducted on awarenen profrom on AIDS on 1/12/2021.

The speaker Dr. Meherrani chadirala and pr. C. Saedhan presented a presentation to the state & Students of GDC, rehainaleded on the topic " HOW AIDS SPREADS and it PREVENTIVE MEASURES"

Through this awareness program, Bloff & students of GDC, whatalosed has acquired unowledge sout the Cousetive organism of AIDE, How it in transmitted from person to person and those It is prevented.

The program was headed by Dr. B. Rajender kuman Principal, Government Degree collège, whains laked.

- J. P. ANURADHA: P. Ann solle
- 2) Ms. B. Sogia Rani! Post
- 3) Ms. Archano Maly:
- a) Ms. Salas wethi: H. Saroswath
- 5) Dr. G. Srinu:
- 6) Mr. B. prem kuman: Cheny
- D. pungable 2) Ms. D. Punyonoth: