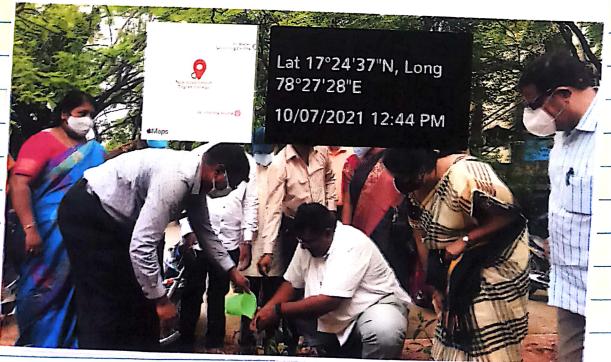

tal HOD Pediatrics Dr. Ravi Kumar, Bharath Biolech General Manager Dr. Narsimha Reddy, Traffic Inspector Shri Shyam Sunder Reddy. Santha Biotech Scientist Dr-Sudheer, ane artist shri. Bhaskar, Vice Principals Dr. V. Vijayalakshmi and Dr. M. Vani TKHH Convends Smt. B. Sofia Rani, members of the TKHH Dr. P. Vijaya, Dr. K. Sarojini chakravarthy and all the faculty members and Students are actively participated and planted 30 ornamental and fruit yielding plants opposite B-Block and Near WEC.

B. Sofia Ram



Vijayalakshmi and Dr. M. Vani, TKHH convenor Smt. B. Sofia Rani, members \_\_\_\_ of the TKHH Dr. P. Vijaya, Dr. K. Sarojini Chakravarthy and all the faculty members and students are actively participated and planted 30 ornamental and fruit yielding plants opposite B-block and near WEC.





# GDC KHAIRATABAD DEPARTMENT OF BOTANY

# REPORT ON TELANGANA KU HARITHAHARAM

Date: (28-07-2021)

In view of the grand initiative taken by Government of Telangana GDC, Khairatabad has organized tree plantation programme under Telangana Ku Haritha Haram (TKHH) on 28/07/2021 in the college campus. Nearly 20 plant saplings of ornamental and medicinal plants are planted by our Principal Dr.DSR.Rajender Singh, and faculty of GDC, NCC, and NSS students actively participated in plantation programme.



B. Sofia Ram









### Q. No. 13 Details of Significant Achievements of the Department

13. The depart has consistently improved it's results and always tried to engage the students in literary activities through The Literary Club, where students actively participate. All first year student