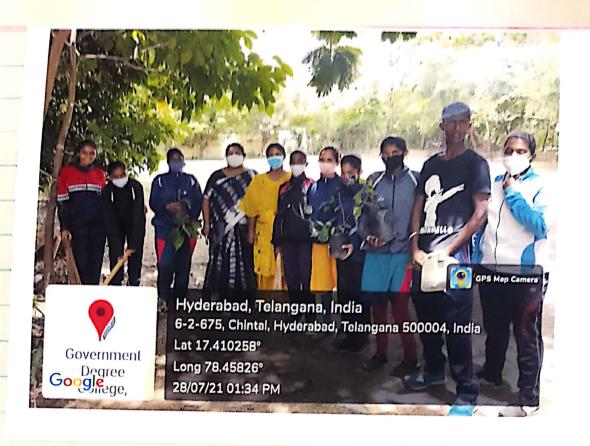

1 12 2021

Bhagye Health club, Department of 200 logy on f Botechnology, District Resource Centre, CDC khair alessed in association with relongens state AIDS Control society, conducted on awarenen profrom on AIDS on 1/12/2021.

The speaker Dr. Meherrani chadirala and pr. C. Saedhan presented a presentation to the state & Students of GDC, rehainaleded on the topic " HOW AIDS SPREADS and it PREVENTIVE MEASURES"

Through this awareness program, Bloff & students of GDC, whatalosed has acquired unowledge sout the Cousetive organism of AIDE, How it in transmitted from person to person and those It is prevented.

The program was headed by Dr. B. Rajender kuman Principal, Government Degree collège, whains laked.

- J. P. ANURADHA: P. Ann solle
- 2) Ms. B. Sogia Rani! Post
- 3) Ms. Archano Maly:
- a) Ms. Salas wethi: H. Saroswath
- 5) Dr. G. Srinu:
- 6) Mr. B. prem kuman: Cheny
- D. pungable 2) Ms. D. Punyonoth: