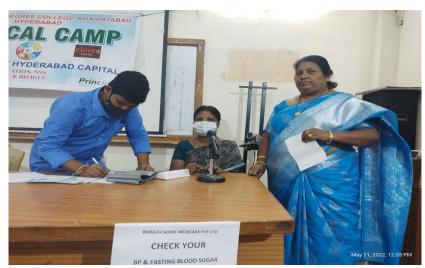

Specialist, Dr.Ishwarya from Sai Jyothi Hospital has checked the eyes of staff and students, and suggested glasses who has power, and students who are above 20 years old also suggested to go for for laser treatment for their better and happy future.

Dr.Bhasker, from Sai Jyothi Hospital checked BP and Sugar to the staff mostly and students.

More than 100 staff and students participated in the medical camp. Nearly 39 staff members and 33 students got checked their BP and more than 70 students got check up their eyes and teeth.

#### BP CHECK UP to the staff of the college by BHAGYA COMMITTEE



#### **DENTAL CHECK UP**



#### **EYE CHECK UP**



# MEDICAL CAMP organised by GOVERNMENT DEGREE COLLEGE, KHAIRATABAD Ie., PHYSICAL EDUCATION DEPARTMENT, NCC, NSS, WEC and BHAGYA COMMITTEE.









# GDC KHIARATABAD, HYDERABAD MEDICAL CAMP

The Govt. Degree College, Khairatabad is conducting Medical Camp In Collaboration with LIONS CLUB OF HYDERABAD, in college premises on 11<sup>th</sup> May 2022. With support of Sai Jyothi Group of Hospitals, ENVISION, Bharath Home Medicare, Clove Dental we conducting Diabetes, B.P., Dental, Eye and General Medicine Doctors will visit the campus and treat and suggest the students for better life.

The Inaugural function of Medical Camp at 11 .30 AM at seminar hall of the college.

P.Shivaraj Goud will be the coordinator of the medical camp. The Department of Physical Education, NSS, NCC and Bhaghya committee members will coordinate the camp in college.

Dental Doctor Dr. Datturam, Eye Specialist from Sai Jyothi Hospital Dr.Ishwarya, BP and Suga