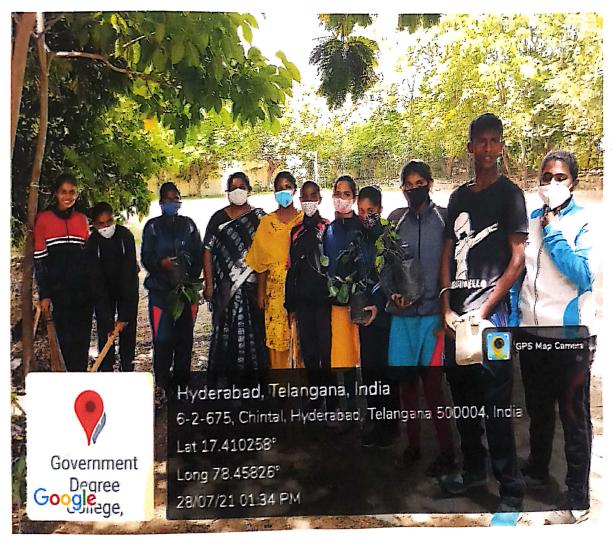

Ram



Vijayalakshmi and Dr. M. Vani, TKHH convenor Smt. B. Sofia Rani, members \_\_\_\_ of the TKHH Dr. P. Vijaya, Dr. K. Sarojini Chakravarthy and all the faculty members and students are actively participated and planted 30 ornamental and fruit yielding plants opposite B-block and near WEC.





# GDC KHAIRATABAD DEPARTMENT OF BOTANY

# REPORT ON TELANGANA KU HARITHAHARAM

Date: (28-07-2021)

In view of the grand initiative taken by Government of Telangana GDC, Khairatabad has organized tree plantation programme under Telangana Ku Haritha Haram (TKHH) on 28/07/2021 in the college campus. Nearly 20 plant saplings of ornamental and medicinal plants are planted by our Principal Dr.DSR.Rajender Singh, and faculty of GDC, NCC, and NSS students actively participated in plantation programme.



B. Sofia Ram









### Q. No. 13 Details of Significant Achievements of the Department

13. The depart has consistently improved it's results and always tried to engage the students in literary activities through The Literary Club, where students actively participate. All first year students are introduced to the activities of the literary club through orientations in the beginning of the academic year.