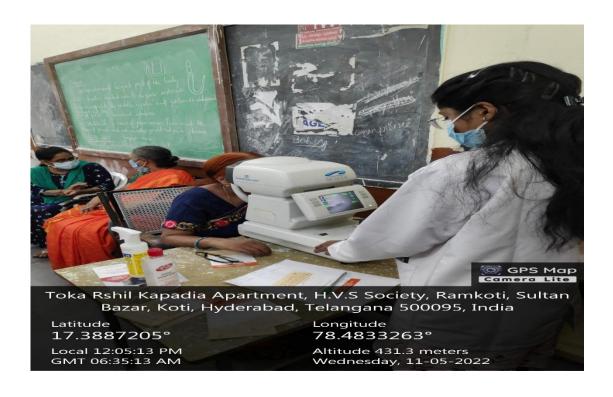

Governemnt Degree College, Khairatabad organised a Medical Camp in Collaboration with LIONS CLUB OF HYDERABAD on 11-5-2022 at 11:30 AM-3:30 PM with the support of SAI JYOTHI GROUP OF HOSPITALS, ENVISION, BHARAT HOME MEDICARE, CLOVE DENTAL, HYDERABAD, to the Staff and students of The college to check Blood Pressure (BP), SUGAR, EYE and DENTAL check up.

Dr.Bhasker, from Sai Jyothi Hospital checked BP and Sugar to the staff mostly and students.

More than 100 staff and students participated in the medical camp. Nearly 39 staff members and 33 students got checked their BP and more than 70 students got check up their eyes and teeth.