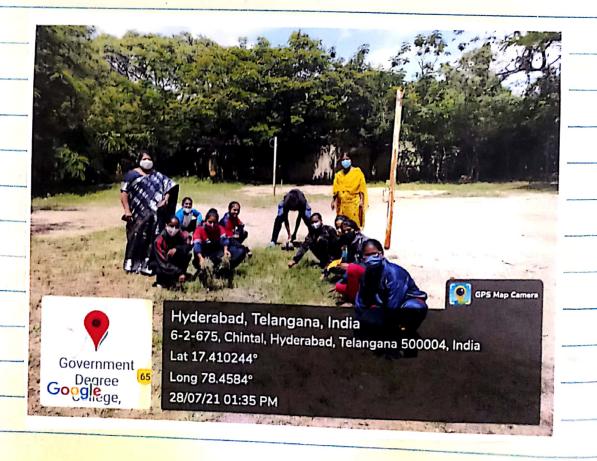

1 12 2021

Bhagye Health club, Department of 200 logy on f Botechnology, District Resource Centre, CDC khair alessed in association with relongens state AIDS Control society, conducted on awarenen profrom on AIDS on 1/12/2021.

The speaker Dr. Meherrani chadirala and pr. C. Saedhan presented a presentation to the state & Students of GDC, rehainaleded on the topic " HOW AIDS SPREADS and it PREVENTIVE MEASURES"

Through this awareness program, Bloff & students of GDC, whatalosed has acquired unowledge sout the Cousetive organism of AIDE, How it in transmitted from person to person and those It is prevented.

The program was headed by Dr. B. Rajender kuman Principal, Government Degree collège, whains laked.

- J. P. ANURADHA: P. Ann solle
- 2) Ms. B. Sogia Rani! Post
- 3) Ms. Archano Maly:
- a) Ms. Salas wethi: H. Saroswath
- 5) Dr. G. Srinu:
- 6) Mr. B. prem kuman: Cheny
- D. pungable 2) Ms. D. Punyonoth: