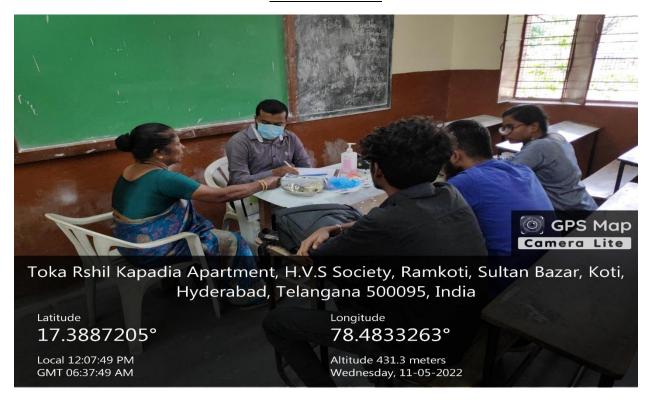

P.SHIVARAJ GOUD, Marketing, CLOVE HOSPITAL will be the coordinator of the medical camp. Dental Doctor Dr.Datturam from clove hospital has checked the staff and students and suggested remedies and hygienic conditions to take of the teeth.

Eye Specialist, Dr.Ishwarya from Sai Jyothi Hospital has checked the eyes of staff and students, and suggested glasses who has power, and students who are above 20 years old also suggested to go for for laser treatment for their better and happy future.

Dr.Bhasker, from Sai Jyothi Hospital checked BP and Sugar to the staff mostly and students.

More than 100 staff and students participated in the medical camp. Nearly 39 staff members and 33 students got checked their BP and more than 70 students got check up their eyes and teeth.