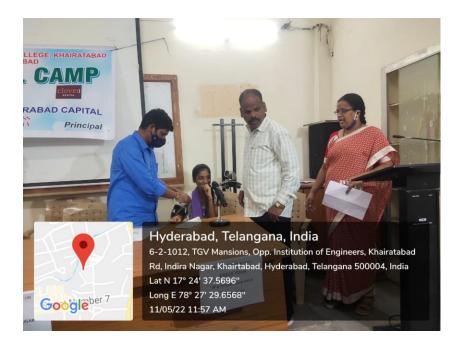

ye Specialist, Dr.Ishwarya from Sai Jyothi Hospital has checked the eyes of staff and students, and suggested glasses who has power, and students who are above 20 years old also suggested to go for for laser treatment for their better and happy future.

Dr.Bhasker, from Sai Jyothi Hospital checked BP and Sugar to the staff mostly and students.

More than 100 staff and students participated in the medical camp. Nearly 39 staff members and 33 students got checked their BP and more than 70 students got check up their eyes and teeth.

#### BP CHECK UP to the staff of the college by BHAGYA COMMITTEE



#### **DENTAL CHECK UP**



#### **EYE CHECK UP**



# MEDICAL CAMP organised by GOVERNMENT DEGREE COLLEGE, KHAIRATABAD Ie., PHYSICAL EDUCATION DEPARTMENT, NCC, NSS, WEC and BHAGYA COMMITTEE.









# GDC KHIARATABAD, HYDERABAD MEDICAL CAMP

The Govt. Degree College, Khairatabad is conducting Medical Camp In Collaboration with LIONS CLUB OF HYDERABAD, in college premises on 11<sup>th</sup> May 2022. With support of Sai Jyothi Group of Hospitals, ENVISION, Bharath Home Medicare, Clove Dental we conducting Diabetes, B.P., Dental, Eye and General Medicine Doctors will visit the campus and treat and suggest the students for better life.

The Inaugural function of Medical Camp at 11 .30 AM at seminar hall of the college.

P.Shivaraj Goud will be the coordinator of the medical camp. The Department of Physical Education, NSS, NCC and Bhaghya committee members will coordinate the camp in college.

Dental Doctor Dr. Datturam, Eye Specialist from Sai Jyothi Hospital Dr.Ishwarya, BP and Su