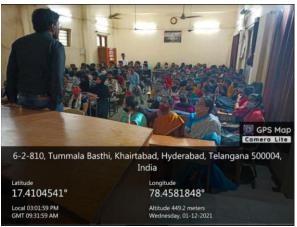

PULSE POLIO IMMUNIZATION TRAINING PROGRAM-2022 24/02/2022 Bhagge-Healthelus in association with PHC, chintalbasti Conducted a briefing session on 24/2/2022 for the NCC cadets of the GDC, the poho vaccine and precention to be Loven during Immunization procen. The Speaker Dr. Sondya, medical officer, UPHC, Chintalsasti, whatalesed, Hydrosed trained the NCC Codets to jant'hipote in the administration of polio vaccine to the children of 0-5 ym, on wew of pulse polio ommunication programme going to be held on 27th feb, 2022. The program was headed by Vice principal of the College, Dr. V. Vijayeloushmi and Dr. Vani, Nec officer Lt. Dr. P. rijoye 1) P. Anuradho: A 2) M. B. Sofia Roni: Bo 3) Ms. M. Salagneothi: Hisardswather a) Dr. G. Srinu: 5) Mr. B. Plen kumas: ( My 6) Ms. D. Punyovothi; P. punjalattie.

# PULSE POLIO TRAINING PROGRAM TO NCC CADETS OF GDC, KHAIRATABAD BY PHC,KHAIRATABAD ON 24-02-2022

prine web na opon Tobacco free Educational Pustitudous

As per the CCE instructions, the Coordinators of shagge Committee and foculty coordinators of the college has attended on oline web now on " online Capacity Brilding workshop on Tobacco Free educational institutions" for state and Bistrict Educational offices and key principal officials upon Tobacco free educational institutions" on 16 lh mar, 2022 from 11 Am to 1 Pm, organized by AIIMS - Bibinapar through 200m platform.