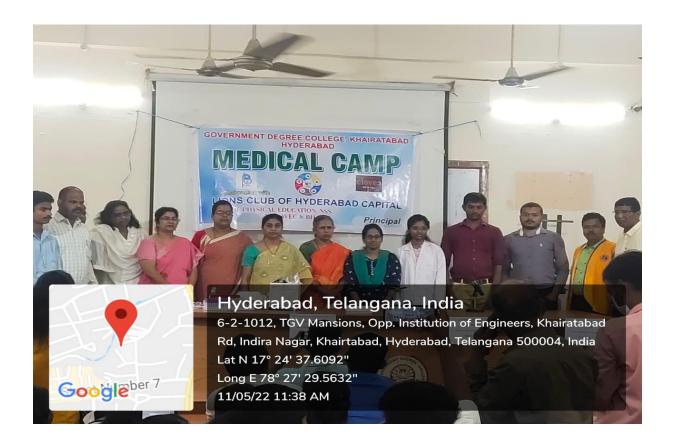

# MEDICAL CAMP organised by GOVERNMENT DEGREE COLLEGE, KHAIRATABAD Ie., PHYSICAL EDUCATION DEPARTMENT, NCC, NSS, WEC and BHAGYA COMMITTEE.

# GDC KHIARATABAD, HYDERABAD MEDICAL CAMP

The Govt. Degree College, Khairatabad is conducting Medical Camp In Collaboration with LIONS CLUB OF HYDERABAD, in college premises on 11<sup>th</sup> May 2022. With support of Sai Jyothi Group of Hospitals, ENVISION, Bharath Home Medicare, Clove Dental we conducting Diabetes, B.P., Dental, Eye and General Medicine Doctors will visit the campus and treat and suggest the students for better life.

The Inaugural function of Medical Camp at 11 .30 AM at seminar hall of the college.

P.Shivaraj Goud will be the coordinator of the medical camp. The Department of Physical Education, NSS, NCC and Bhaghya committee members will coordinate the camp in college.