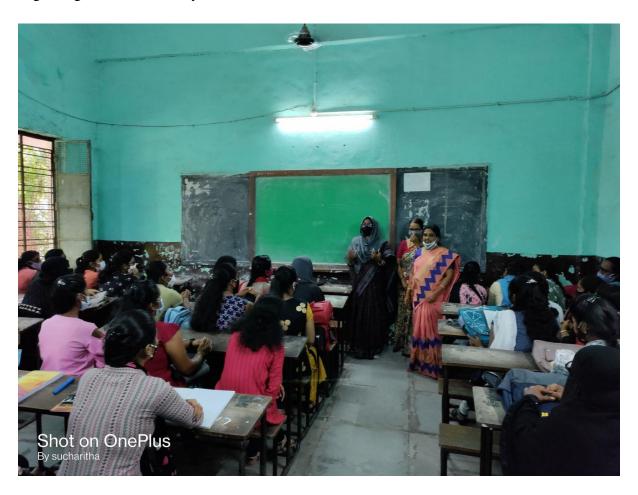

1 12 2021

Bhagye Health club, Department of 200 logy on f Botechnology, District Resource Centre, CDC khair alessed in association with relongens state AIDS Control society, conducted on awarenen profrom on AIDS on 1/12/2021.

The speaker Dr. Meherrani chadirala and pr. C. Saedhan presented a presentation to the state & Students of GDC, rehainaleded on the topic " HOW AIDS SPREADS and it PREVENTIVE MEASURES"

Through this awareness program, Bloff & students of GDC, whatalosed has acquired unowledge sout the Cousetive organism of AIDE, How it in transmitted from person to person and those It is prevented.

The program was headed by Dr. B. Rajender kuman Principal, Government Degree collège, whains laked.

- J. P. ANURADHA: P. Ann solle
- 2) Ms. B. Sogia Rani! Post
- 3) Ms. Archano Maly:
- a) Ms. Salas wethi: H. Saroswath
- 5) Dr. G. Srinu:
- 6) Mr. B. prem kuman: Cheny
- D. pungable 2) Ms. D. Punyonoth: