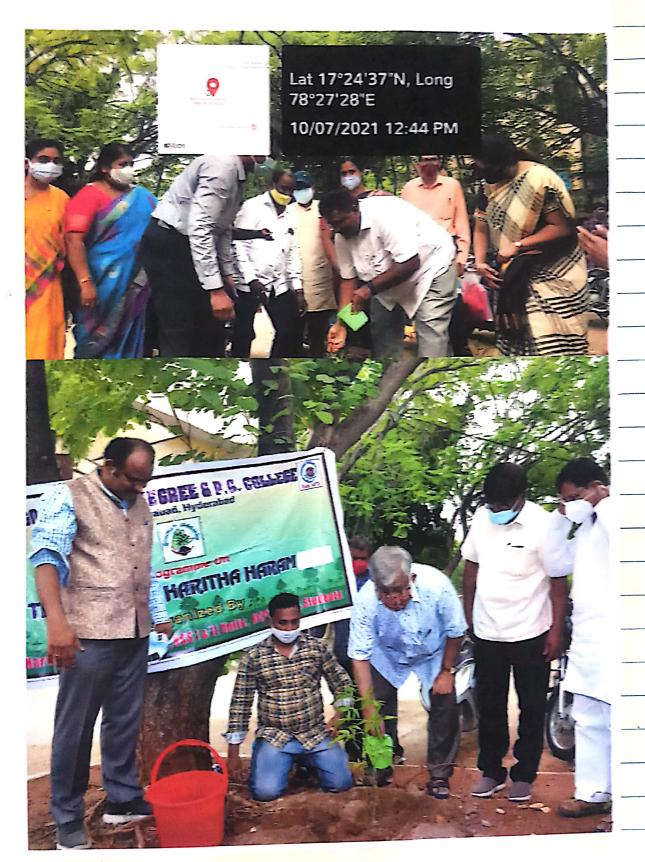

l HOD Pediatrics Dr. Ravi Kumar, Bharath Biolech General Manager Dr. Narsimha Reddy, Traffic Inspector Shri Shyam Sunder Reddy. Santha Biotech Scientist Dr-Sudheer, ane artist shri. Bhaskar, Vice Principals Dr. V. Vijayalakshmi and Dr. M. Vani TKHH Convends Smt. B. Sofia Rani, members of the TKHH Dr. P. Vijaya, Dr. K. Sarojini chakravarthy and all the faculty members and Students are actively participated and planted 30 ornamental and fruit yielding plants opposite B-Block and Near WEC.

B. Sofia Ram



Vijayalakshmi and Dr. M. Vani, TKHH convenor Smt. B. Sofia Rani, members \_\_\_\_ of the TKHH Dr. P. Vijaya, Dr. K. Sarojini Chakravarthy and all the faculty members and students are actively participated and planted 30 ornamental and fruit yielding plants opposite B-block and near WEC.





# GDC KHAIRATABAD DEPARTMENT OF BOTANY

# REPORT ON TELANGANA KU HARITHAHARAM

Date: (28-07-2021)

In view of the grand initiative taken by Government of Telangana GDC, Khairatabad has organized tree plantation programme under Telangana Ku Haritha Haram (TKHH) on 28/07/2021 in the college campus. Nearly 20 plant saplings of ornamental and medicinal plants are planted by our Principal Dr.DSR.Rajender Singh, and faculty of GDC, NCC, and NSS students actively participated in plantation programme.



B. Sofia Ram









### Q. No. 13 Details of Significant Achievements of the Department

13. The depart has consistently improved it's results and always tried to engage the students in literary activities through The Literary Club, where students actively participate. All first year students