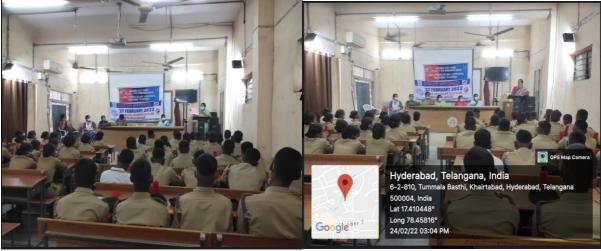

PULSE POLIO IMMUNIZATION TRAINING PROGRAM-2022 24/02/2022 Bhagge-Healthelus in association with PHC, chintalbasti Conducted a briefing session on 24/2/2022 for the NCC cadets of the GDC, the poho vaccine and precention to be Loven during Immunization procen. The Speaker Dr. Sondya, medical officer, UPHC, Chintalsasti, whatalesed, Hydrosed trained the NCC Codets to jant'hipote in the administration of polio vaccine to the children of 0-5 ym, on wew of pulse polio ommunication programme going to be held on 27th feb, 2022. The program was headed by Vice principal of the College, Dr. V. Vijayeloushmi and Dr. Vani, Nec officer Lt. Dr. P. rijoye 1) P. Anuradho: A 2) M. B. Sofia Roni: Bo 3) Ms. M. Salagneothi: Hisardswather a) Dr. G. Srinu: 5) Mr. B. Plen kumas: ( My 6) Ms. D. Punyovothi; P. punjalattie.

# PULSE POLIO TRAINING PROGRAM TO NCC CADETS OF GDC, KHAIRATABAD BY PHC,KHAIRATABAD ON 24-02-2022

prine web na opon Tobacco free Educational Pustitudous

As per the CCE instructions, the Coordinators of shagge Committee and foculty coordinators of the college has attended on oline web now on " online Capacity Brilding workshop on Tobacco Free educational institutions" for state and Bistrict Educational offices and key principal officials upon Tobacco free educational institutions" on 16 lh mar, 2022 from 11 Am to 1 Pm, organized by AIIMS - Bibinapar through 200m platform.