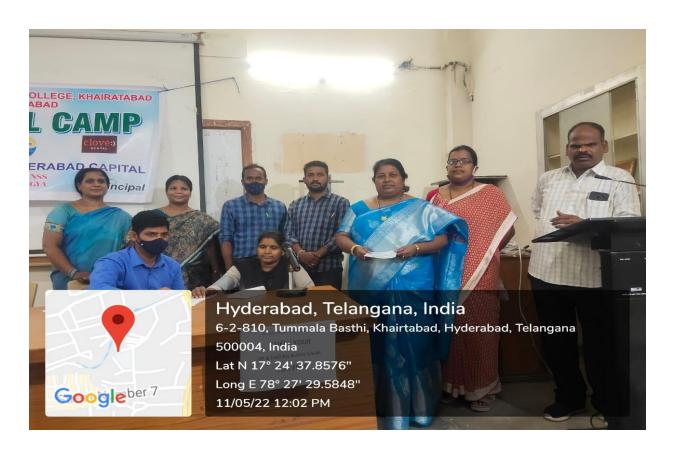

Governemnt Degree College, Khairatabad organised a Medical Camp in Collaboration with LIONS CLUB OF HYDERABAD on 11-5-2022 at 11:30 AM-3:30 PM with the support of SAI JYOTHI GROUP OF HOSPITALS, ENVISION, BHARAT HOME MEDICARE, CLOVE DENTAL, HYDERABAD, to the Staff and students of The college to check Blood Pressure (BP), SUGAR, EYE and DENTAL check up.

# GDC KHIARATABAD, HYDERABAD MEDICAL CAMP

The Govt. Degree College, Khairatabad is conducting Medical Camp In Collaboration with LIONS CLUB OF HYDERABAD, in college premises on 11<sup>th</sup> May 2022. With support of Sai Jyothi Group of Hospitals, ENVISION, Bharath Home Medicare, Clove Dental we conducting Diabetes, B.P., Dental, Eye and General Medicine Doctors will visit the campus and treat and suggest the students for better life.

The Inaugural function of Medical Camp at 11 .30 AM at seminar hall of the college.

P.Shivaraj Goud will be the coordinator of the medical camp. The Department of Physical Education, NSS, NCC and Bhaghya committee members will coordinate the camp in college.