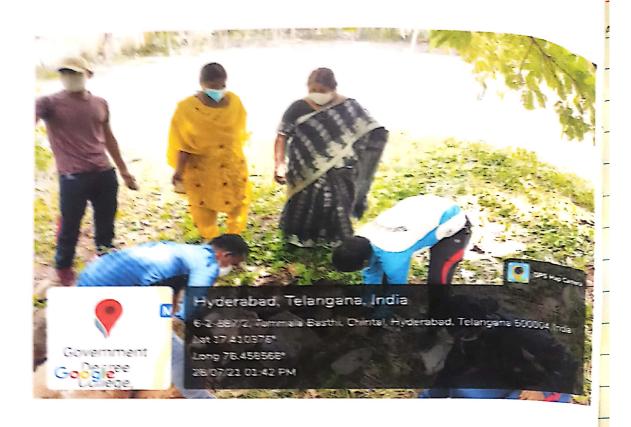

shmi and Dr. M. Vani, TKHH convenor Smt. B. Sofia Rani, members \_\_\_\_ of the TKHH Dr. P. Vijaya, Dr. K. Sarojini Chakravarthy and all the faculty members and students are actively participated and planted 30 ornamental and fruit yielding plants opposite B-block and near WEC.





# GDC KHAIRATABAD DEPARTMENT OF BOTANY

# REPORT ON TELANGANA KU HARITHAHARAM

Date: (28-07-2021)

In view of the grand initiative taken by Government of Telangana GDC, Khairatabad has organized tree plantation programme under Telangana Ku Haritha Haram (TKHH) on 28/07/2021 in the college campus. Nearly 20 plant saplings of ornamental and medicinal plants are planted by our Principal Dr.DSR.Rajender Singh, and faculty of GDC, NCC, and NSS students actively participated in plantation programme.



B. Sofia Ram









### Q. No. 13 Details of Significant Achievements of the Department

13. The depart has consistently improved it's results and always tried to engage the students in literary activities through The Literary Club, where students actively participate. All first year students are introduced to the activities of the literary club through orientations in the beginning of the academic year.