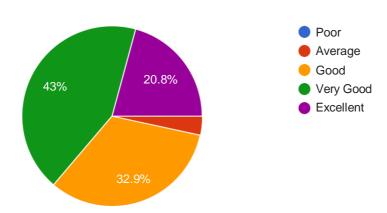

| 5. |              | of Latest development in the subject taught *                                                        |
|----|--------------|------------------------------------------------------------------------------------------------------|
|    | Mark only    | y one oval.                                                                                          |
|    | P            | oor                                                                                                  |
|    | A            | Average                                                                                              |
|    | $\bigcirc$ G | Good                                                                                                 |
|    | v            | ery Good                                                                                             |
|    | E            | excellent                                                                                            |
| 6  | 6 Encour     | raging questions on the topic in the class and clearing doubts *                                     |
| ٥. |              | y one oval.                                                                                          |
|    | P            | coor                                                                                                 |
|    |              | verage                                                                                               |
|    |              | Good                                                                                                 |
|    |              | Very Good                                                                                            |
|    |              | ery Good                                                                                             |
|    |              | Accircit                                                                                             |
| 7. | . 7. Quality | y of synopsis/notes on the topics supplied to the students *                                         |
|    | Mark only    | y one oval.                                                                                          |
|    | P            | door                                                                                                 |
|    | A            | verage                                                                                               |
|    | $\bigcirc$ G | Good                                                                                                 |
|    | v            | Very Good                                                                                            |
|    | E            | excellent                                                                                            |
|    | 0 44:4       | J. Character and Carlo de Carlo de Carlo Desirato de la Abrachia de                                  |
| о. |              | de Shown in arranging field visits, guest Lecturers, Study Projects etc. in thesubject * y one oval. |
|    |              | oor                                                                                                  |
|    |              | Average                                                                                              |
|    |              | Good                                                                                                 |
|    |              | Very Good                                                                                            |
|    |              | ery Good                                                                                             |
|    |              | Accircit                                                                                             |
| 9. | . 9. Use of  | various teaching models & ICT in the class room for better students explain of the topic. *          |
|    | Mark only    | y one oval.                                                                                          |
|    | P            | coor                                                                                                 |
|    | A            | verage                                                                                               |
|    | $\bigcirc$ G | Good                                                                                                 |
|    | $\bigcup$ v  | ery Good                                                                                             |
|    |              | excellent                                                                                            |