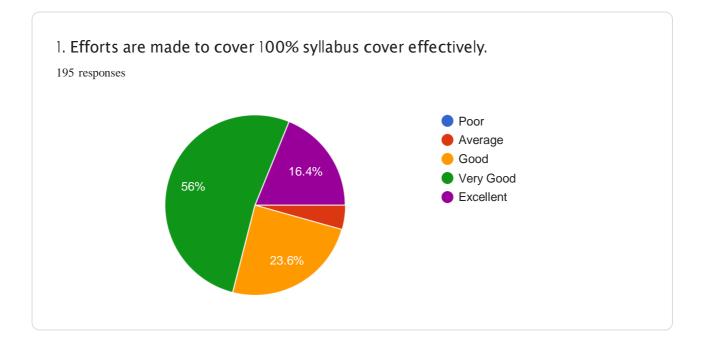

## ABV Govt. Degree College, JANGAON. Student Satisfaction Survey Questionnaire AcademicYear 2021-2022

\* Required

| 1. | 1. Effor | rts are made to cover 100% syllabus cover effectively. *          |
|----|----------|-------------------------------------------------------------------|
|    | Mark o   | nly one oval.                                                     |
|    |          | Poor                                                              |
|    |          | Average                                                           |
|    |          | Good                                                              |
|    |          | Very Good                                                         |
|    |          | Excellent                                                         |
| 2. | 2. Inter | rest generated in the students while teaching in the classroom. * |
|    | Mark o   | nly one oval.                                                     |
|    |          | Poor                                                              |
|    |          | Average                                                           |
|    |          | Good                                                              |
|    |          | Very Good                                                         |
|    |          | Excellent                                                         |
| 3. | 3. Clar  | ity of expression while teaching the topics / lessons. *          |
|    | Mark o   | nly one oval.                                                     |
|    |          | Poor                                                              |
|    |          | Average                                                           |
|    |          | Good                                                              |
|    |          | Very Good                                                         |
|    |          | Excellent                                                         |
| 4. | 4. Dept  | th of the subject content explained and provided notes *          |
|    | Mark o   | nly one oval.                                                     |
|    |          | Poor                                                              |
|    |          | Average                                                           |
|    |          | Good                                                              |
|    |          | Very Good                                                         |
|    |          | Excellent                                                         |