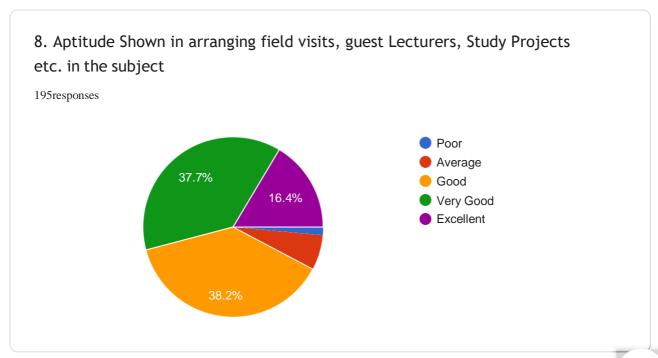

| 5. |              | of Latest development in the subject taught *                                                        |
|----|--------------|------------------------------------------------------------------------------------------------------|
|    | Mark only    | y one oval.                                                                                          |
|    | P            | oor                                                                                                  |
|    | A            | Average                                                                                              |
|    | $\bigcirc$ G | Good                                                                                                 |
|    | v            | ery Good                                                                                             |
|    | E            | excellent                                                                                            |
| 6  | 6 Encour     | raging questions on the topic in the class and clearing doubts *                                     |
| ٥. |              | y one oval.                                                                                          |
|    | P            | coor                                                                                                 |
|    |              | verage                                                                                               |
|    |              | Good                                                                                                 |
|    |              | Very Good                                                                                            |
|    |              | ery Good                                                                                             |
|    |              | Accircit                                                                                             |
| 7. | . 7. Quality | y of synopsis/notes on the topics supplied to the students *                                         |
|    | Mark only    | y one oval.                                                                                          |
|    | P            | door                                                                                                 |
|    | A            | verage                                                                                               |
|    | $\bigcirc$ G | Good                                                                                                 |
|    | v            | Very Good                                                                                            |
|    | E            | excellent                                                                                            |
|    | 0 44:4       | J. Character and Carlo de Carlo de Carlo Desirato de la Abrachia de                                  |
| о. |              | de Shown in arranging field visits, guest Lecturers, Study Projects etc. in thesubject * y one oval. |
|    |              | oor                                                                                                  |
|    |              | Average                                                                                              |
|    |              | Good                                                                                                 |
|    |              | Very Good                                                                                            |
|    |              | ery Good                                                                                             |
|    |              | Accircit                                                                                             |
| 9. | . 9. Use of  | various teaching models & ICT in the class room for better students explain of the topic. *          |
|    | Mark only    | y one oval.                                                                                          |
|    | P            | coor                                                                                                 |
|    | A            | verage                                                                                               |
|    | $\bigcirc$ G | Good                                                                                                 |
|    | $\bigcup$ v  | ery Good                                                                                             |
|    |              | excellent                                                                                            |