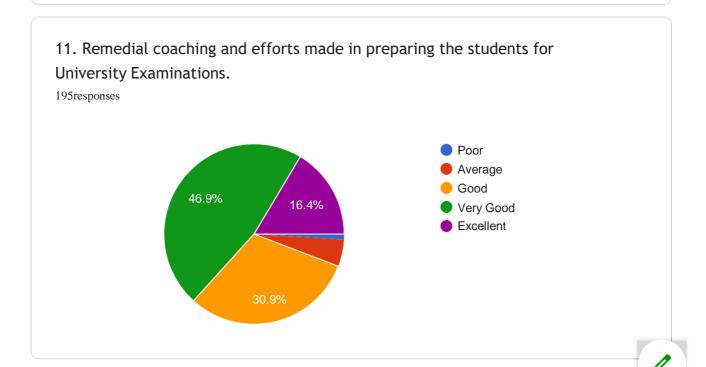

| 10. | 10 Use other methods of teaching like class seminar, Question answer, Group discussionetc. in the class room. *  Mark only one oval. |
|-----|--------------------------------------------------------------------------------------------------------------------------------------|
|     |                                                                                                                                      |
|     | Poor                                                                                                                                 |
|     | Average                                                                                                                              |
|     | Good                                                                                                                                 |
|     | Very Good                                                                                                                            |
|     | Excellent                                                                                                                            |
| 11. | 11. Remedial coaching and efforts made in preparing the students for University Examinations. *                                      |
|     | Mark only one oval.                                                                                                                  |
|     | Poor                                                                                                                                 |
|     | Average                                                                                                                              |
|     | Good                                                                                                                                 |
|     | Very Good                                                                                                                            |
|     | Excellent                                                                                                                            |
| 40  |                                                                                                                                      |
| 12. | 12. Regularity and Punctuality to the classes *  Mark only one oval.                                                                 |
|     | Poor                                                                                                                                 |
|     | Average                                                                                                                              |
|     | Good                                                                                                                                 |
|     | Very Good                                                                                                                            |
|     | Excellent                                                                                                                            |
| 13  | 13. Counseling and Career guidance *                                                                                                 |
|     | Mark only one oval.                                                                                                                  |
|     | Poor                                                                                                                                 |
|     | Average                                                                                                                              |
|     | Good                                                                                                                                 |
|     | Very Good                                                                                                                            |
|     | Excellent                                                                                                                            |
|     |                                                                                                                                      |
| 14. | 14. Personal care and affection while dealing with individual students and helpingstudents *                                         |
|     | Mark only one oval.                                                                                                                  |
|     | Poor                                                                                                                                 |
|     | Average                                                                                                                              |
|     | Good                                                                                                                                 |
|     | Very Good                                                                                                                            |
|     | Excellent                                                                                                                            |