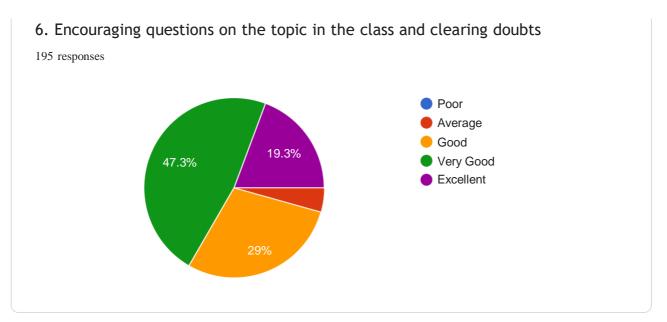

| 5. |              | of Latest development in the subject taught *                                                        |
|----|--------------|------------------------------------------------------------------------------------------------------|
|    | Mark only    | y one oval.                                                                                          |
|    | P            | oor                                                                                                  |
|    | A            | Average                                                                                              |
|    | $\bigcirc$ G | Good                                                                                                 |
|    | v            | ery Good                                                                                             |
|    | E            | excellent                                                                                            |
| 6  | 6 Encour     | raging questions on the topic in the class and clearing doubts *                                     |
| ٥. |              | y one oval.                                                                                          |
|    | P            | coor                                                                                                 |
|    |              | verage                                                                                               |
|    |              | Good                                                                                                 |
|    |              | Very Good                                                                                            |
|    |              | ery Good                                                                                             |
|    |              | Accircit                                                                                             |
| 7. | . 7. Quality | y of synopsis/notes on the topics supplied to the students *                                         |
|    | Mark only    | y one oval.                                                                                          |
|    | P            | door                                                                                                 |
|    | A            | verage                                                                                               |
|    | $\bigcirc$ G | Good                                                                                                 |
|    | v            | Very Good                                                                                            |
|    | E            | excellent                                                                                            |
|    | 0 44:4       | J. Character and Carlo de Carlo de Carlo Desirato de la Abrachia de                                  |
| о. |              | de Shown in arranging field visits, guest Lecturers, Study Projects etc. in thesubject * y one oval. |
|    |              | oor                                                                                                  |
|    |              | Average                                                                                              |
|    |              | Good                                                                                                 |
|    |              | Very Good                                                                                            |
|    |              | ery Good                                                                                             |
|    |              | Accircit                                                                                             |
| 9. | . 9. Use of  | various teaching models & ICT in the class room for better students explain of the topic. *          |
|    | Mark only    | y one oval.                                                                                          |
|    | P            | coor                                                                                                 |
|    | A            | verage                                                                                               |
|    | $\bigcirc$ G | Good                                                                                                 |
|    | $\bigcup$ v  | ery Good                                                                                             |
|    |              | excellent                                                                                            |