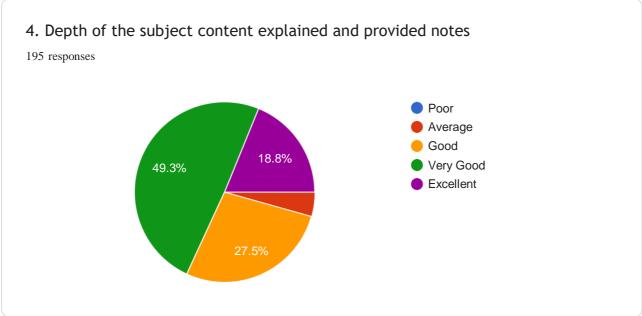

## ABV Govt. Degree College, JANGAON. Student Satisfaction Survey Questionnaire AcademicYear 2021-2022

\* Required

| 1. | 1. Effor | rts are made to cover 100% syllabus cover effectively. *          |
|----|----------|-------------------------------------------------------------------|
|    | Mark o   | nly one oval.                                                     |
|    |          | Poor                                                              |
|    |          | Average                                                           |
|    |          | Good                                                              |
|    |          | Very Good                                                         |
|    |          | Excellent                                                         |
| 2. | 2. Inter | rest generated in the students while teaching in the classroom. * |
|    | Mark o   | nly one oval.                                                     |
|    |          | Poor                                                              |
|    |          | Average                                                           |
|    |          | Good                                                              |
|    |          | Very Good                                                         |
|    |          | Excellent                                                         |
| 3. | 3. Clar  | ity of expression while teaching the topics / lessons. *          |
|    | Mark o   | nly one oval.                                                     |
|    |          | Poor                                                              |
|    |          | Average                                                           |
|    |          | Good                                                              |
|    |          | Very Good                                                         |
|    |          | Excellent                                                         |
| 4. | 4. Dept  | th of the subject content explained and provided notes *          |
|    | Mark o   | nly one oval.                                                     |
|    |          | Poor                                                              |
|    |          | Average                                                           |
|    |          | Good                                                              |
|    |          | Very Good                                                         |
|    |          | Excellent                                                         |