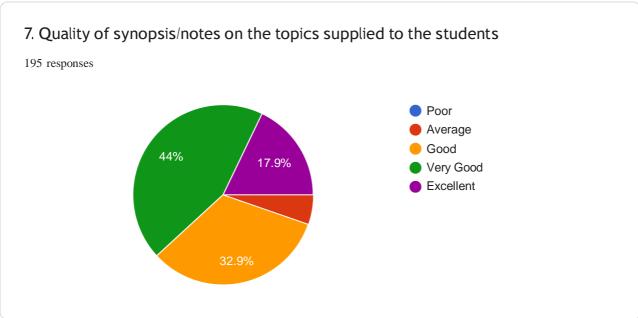

| 5. |              | of Latest development in the subject taught *                                                        |
|----|--------------|------------------------------------------------------------------------------------------------------|
|    | Mark only    | y one oval.                                                                                          |
|    | P            | oor                                                                                                  |
|    | A            | Average                                                                                              |
|    | $\bigcirc$ G | Good                                                                                                 |
|    | v            | ery Good                                                                                             |
|    | E            | excellent                                                                                            |
| 6  | 6 Encour     | raging questions on the topic in the class and clearing doubts *                                     |
| ٥. |              | y one oval.                                                                                          |
|    | P            | coor                                                                                                 |
|    |              | verage                                                                                               |
|    |              | Good                                                                                                 |
|    |              | Very Good                                                                                            |
|    |              | ery Good                                                                                             |
|    |              | Accircit                                                                                             |
| 7. | . 7. Quality | y of synopsis/notes on the topics supplied to the students *                                         |
|    | Mark only    | y one oval.                                                                                          |
|    | P            | door                                                                                                 |
|    | A            | verage                                                                                               |
|    | $\bigcirc$ G | Good                                                                                                 |
|    | v            | Very Good                                                                                            |
|    | E            | excellent                                                                                            |
|    | 0 44:4       | J. Character and Carlo de Carlo de Carlo Desirato de la Abrachia de                                  |
| о. |              | de Shown in arranging field visits, guest Lecturers, Study Projects etc. in thesubject * y one oval. |
|    |              | oor                                                                                                  |
|    |              | Average                                                                                              |
|    |              | Good                                                                                                 |
|    |              | Very Good                                                                                            |
|    |              | ery Good                                                                                             |
|    |              | Accircit                                                                                             |
| 9. | . 9. Use of  | various teaching models & ICT in the class room for better students explain of the topic. *          |
|    | Mark only    | y one oval.                                                                                          |
|    | P            | coor                                                                                                 |
|    | A            | verage                                                                                               |
|    | $\bigcirc$ G | Good                                                                                                 |
|    | $\bigcup$ v  | ery Good                                                                                             |
|    |              | excellent                                                                                            |