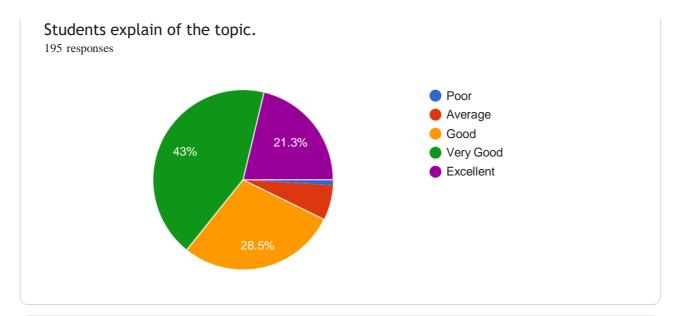

| 5. |              | of Latest development in the subject taught *                                                        |
|----|--------------|------------------------------------------------------------------------------------------------------|
|    | Mark only    | y one oval.                                                                                          |
|    | P            | oor                                                                                                  |
|    | A            | Average                                                                                              |
|    | $\bigcirc$ G | Good                                                                                                 |
|    | v            | ery Good                                                                                             |
|    | E            | excellent                                                                                            |
| 6  | 6 Encour     | raging questions on the topic in the class and clearing doubts *                                     |
| ٥. |              | y one oval.                                                                                          |
|    | P            | coor                                                                                                 |
|    |              | verage                                                                                               |
|    |              | Good                                                                                                 |
|    |              | Very Good                                                                                            |
|    |              | ery Good                                                                                             |
|    |              | Accircit                                                                                             |
| 7. | . 7. Quality | y of synopsis/notes on the topics supplied to the students *                                         |
|    | Mark only    | y one oval.                                                                                          |
|    | P            | door                                                                                                 |
|    | A            | verage                                                                                               |
|    | $\bigcirc$ G | Good                                                                                                 |
|    | v            | Very Good                                                                                            |
|    | E            | excellent                                                                                            |
|    | 0 44:4       | J. Character and Carlo de Carlo de Carlo Desirato de la Abrachia de                                  |
| о. |              | de Shown in arranging field visits, guest Lecturers, Study Projects etc. in thesubject * y one oval. |
|    |              | oor                                                                                                  |
|    |              | Average                                                                                              |
|    |              | Good                                                                                                 |
|    |              | Very Good                                                                                            |
|    |              | ery Good                                                                                             |
|    |              | Accircit                                                                                             |
| 9. | . 9. Use of  | various teaching models & ICT in the class room for better students explain of the topic. *          |
|    | Mark only    | y one oval.                                                                                          |
|    | P            | coor                                                                                                 |
|    | A            | verage                                                                                               |
|    | $\bigcirc$ G | Good                                                                                                 |
|    | $\bigcup$ v  | ery Good                                                                                             |
|    |              | excellent                                                                                            |