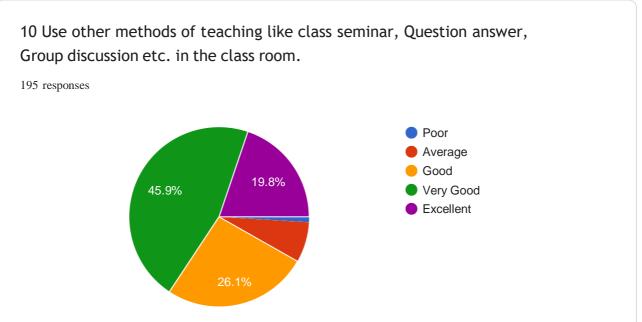

| 10. | 10 Use other methods of teaching like class seminar, Question answer, Group discussionetc. in the class room. *  Mark only one oval. |
|-----|--------------------------------------------------------------------------------------------------------------------------------------|
|     |                                                                                                                                      |
|     | Poor                                                                                                                                 |
|     | Average                                                                                                                              |
|     | Good                                                                                                                                 |
|     | Very Good                                                                                                                            |
|     | Excellent                                                                                                                            |
| 11. | 11. Remedial coaching and efforts made in preparing the students for University Examinations. *                                      |
|     | Mark only one oval.                                                                                                                  |
|     | Poor                                                                                                                                 |
|     | Average                                                                                                                              |
|     | Good                                                                                                                                 |
|     | Very Good                                                                                                                            |
|     | Excellent                                                                                                                            |
| 40  |                                                                                                                                      |
| 12. | 12. Regularity and Punctuality to the classes *  Mark only one oval.                                                                 |
|     | Poor                                                                                                                                 |
|     | Average                                                                                                                              |
|     | Good                                                                                                                                 |
|     | Very Good                                                                                                                            |
|     | Excellent                                                                                                                            |
| 13  | 13. Counseling and Career guidance *                                                                                                 |
|     | Mark only one oval.                                                                                                                  |
|     | Poor                                                                                                                                 |
|     | Average                                                                                                                              |
|     | Good                                                                                                                                 |
|     | Very Good                                                                                                                            |
|     | Excellent                                                                                                                            |
|     |                                                                                                                                      |
| 14. | 14. Personal care and affection while dealing with individual students and helpingstudents *                                         |
|     | Mark only one oval.                                                                                                                  |
|     | Poor                                                                                                                                 |
|     | Average                                                                                                                              |
|     | Good                                                                                                                                 |
|     | Very Good                                                                                                                            |
|     | Excellent                                                                                                                            |