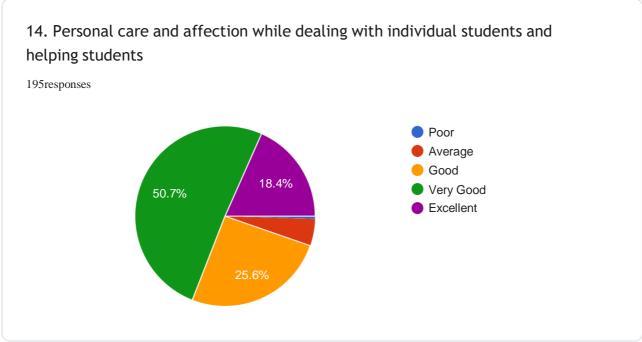

| 10. | 10 Use other methods of teaching like class seminar, Question answer, Group discussionetc. in the class room. *  Mark only one oval. |
|-----|--------------------------------------------------------------------------------------------------------------------------------------|
|     |                                                                                                                                      |
|     | Poor                                                                                                                                 |
|     | Average                                                                                                                              |
|     | Good                                                                                                                                 |
|     | Very Good                                                                                                                            |
|     | Excellent                                                                                                                            |
| 11. | 11. Remedial coaching and efforts made in preparing the students for University Examinations. *                                      |
|     | Mark only one oval.                                                                                                                  |
|     | Poor                                                                                                                                 |
|     | Average                                                                                                                              |
|     | Good                                                                                                                                 |
|     | Very Good                                                                                                                            |
|     | Excellent                                                                                                                            |
| 40  |                                                                                                                                      |
| 12. | 12. Regularity and Punctuality to the classes *  Mark only one oval.                                                                 |
|     | Poor                                                                                                                                 |
|     | Average                                                                                                                              |
|     | Good                                                                                                                                 |
|     | Very Good                                                                                                                            |
|     | Excellent                                                                                                                            |
| 13  | 13. Counseling and Career guidance *                                                                                                 |
|     | Mark only one oval.                                                                                                                  |
|     | Poor                                                                                                                                 |
|     | Average                                                                                                                              |
|     | Good                                                                                                                                 |
|     | Very Good                                                                                                                            |
|     | Excellent                                                                                                                            |
|     |                                                                                                                                      |
| 14. | 14. Personal care and affection while dealing with individual students and helpingstudents *                                         |
|     | Mark only one oval.                                                                                                                  |
|     | Poor                                                                                                                                 |
|     | Average                                                                                                                              |
|     | Good                                                                                                                                 |
|     | Very Good                                                                                                                            |
|     | Excellent                                                                                                                            |