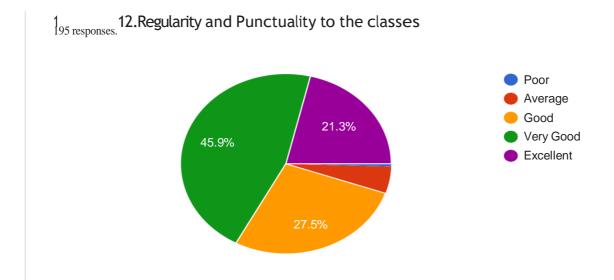

| 10. | 10 Use other methods of teaching like class seminar, Question answer, Group discussionetc. in the class room. *  Mark only one oval. |
|-----|--------------------------------------------------------------------------------------------------------------------------------------|
|     |                                                                                                                                      |
|     | Poor                                                                                                                                 |
|     | Average                                                                                                                              |
|     | Good                                                                                                                                 |
|     | Very Good                                                                                                                            |
|     | Excellent                                                                                                                            |
| 11. | 11. Remedial coaching and efforts made in preparing the students for University Examinations. *                                      |
|     | Mark only one oval.                                                                                                                  |
|     | Poor                                                                                                                                 |
|     | Average                                                                                                                              |
|     | Good                                                                                                                                 |
|     | Very Good                                                                                                                            |
|     | Excellent                                                                                                                            |
| 40  |                                                                                                                                      |
| 12. | 12. Regularity and Punctuality to the classes *  Mark only one oval.                                                                 |
|     | Poor                                                                                                                                 |
|     | Average                                                                                                                              |
|     | Good                                                                                                                                 |
|     | Very Good                                                                                                                            |
|     | Excellent                                                                                                                            |
| 13  | 13. Counseling and Career guidance *                                                                                                 |
|     | Mark only one oval.                                                                                                                  |
|     | Poor                                                                                                                                 |
|     | Average                                                                                                                              |
|     | Good                                                                                                                                 |
|     | Very Good                                                                                                                            |
|     | Excellent                                                                                                                            |
|     |                                                                                                                                      |
| 14. | 14. Personal care and affection while dealing with individual students and helpingstudents *                                         |
|     | Mark only one oval.                                                                                                                  |
|     | Poor                                                                                                                                 |
|     | Average                                                                                                                              |
|     | Good                                                                                                                                 |
|     | Very Good                                                                                                                            |
|     | Excellent                                                                                                                            |