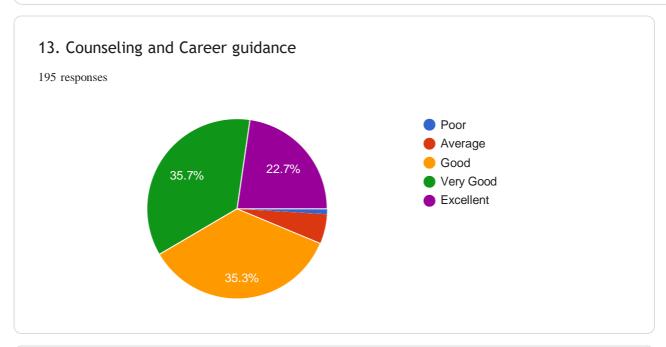

| 10. | 10 Use other methods of teaching like class seminar, Question answer, Group discussionetc. in the class room. *  Mark only one oval. |
|-----|--------------------------------------------------------------------------------------------------------------------------------------|
|     |                                                                                                                                      |
|     | Poor                                                                                                                                 |
|     | Average                                                                                                                              |
|     | Good                                                                                                                                 |
|     | Very Good                                                                                                                            |
|     | Excellent                                                                                                                            |
| 11. | 11. Remedial coaching and efforts made in preparing the students for University Examinations. *                                      |
|     | Mark only one oval.                                                                                                                  |
|     | Poor                                                                                                                                 |
|     | Average                                                                                                                              |
|     | Good                                                                                                                                 |
|     | Very Good                                                                                                                            |
|     | Excellent                                                                                                                            |
| 40  |                                                                                                                                      |
| 12. | 12. Regularity and Punctuality to the classes *  Mark only one oval.                                                                 |
|     | Poor                                                                                                                                 |
|     | Average                                                                                                                              |
|     | Good                                                                                                                                 |
|     | Very Good                                                                                                                            |
|     | Excellent                                                                                                                            |
| 13  | 13. Counseling and Career guidance *                                                                                                 |
|     | Mark only one oval.                                                                                                                  |
|     | Poor                                                                                                                                 |
|     | Average                                                                                                                              |
|     | Good                                                                                                                                 |
|     | Very Good                                                                                                                            |
|     | Excellent                                                                                                                            |
|     |                                                                                                                                      |
| 14. | 14. Personal care and affection while dealing with individual students and helpingstudents *                                         |
|     | Mark only one oval.                                                                                                                  |
|     | Poor                                                                                                                                 |
|     | Average                                                                                                                              |
|     | Good                                                                                                                                 |
|     | Very Good                                                                                                                            |
|     | Excellent                                                                                                                            |