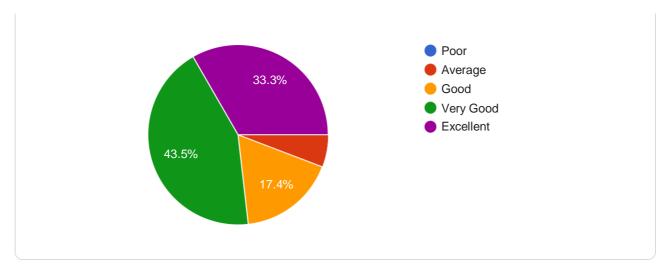

|            | 5. Overall Opinion on the lecturer *  Mark only one oval. |
|------------|-----------------------------------------------------------|
| (          | Poor                                                      |
| (          | Average                                                   |
| (          | Good                                                      |
| (          | Very Good                                                 |
| (          | Excellent                                                 |
|            |                                                           |
|            |                                                           |
|            |                                                           |
| Powere     |                                                           |
| <b>≡</b> G | oogle Forms                                               |