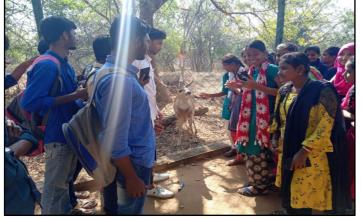

# FIELD TRIP TO POCHARAM FOREST 2021-22

FOREST SECTION OFFICER EXPLAINING

NATURAL WATER SOURS POND

IN THE FOREST

BIRDS DEER LITTER

**BIRDS STANDING POLE** 

The Pocharam wildlife sanctuary visited by Department of Zoology Staff & Students of II & III year of Gdc, Medak to aware about the History of the forest, animals, plants and maintenance of the deer breeding center by the forest department. The forest section officer K. Ramesh Nayak given the permission to visit pocharam forest. FSO Explain the history of the forest, Fodder plot, Deer breeding places, Natural ponds, Saucer pits, Birds, Wild pigs, Sambar and Neelgai animals