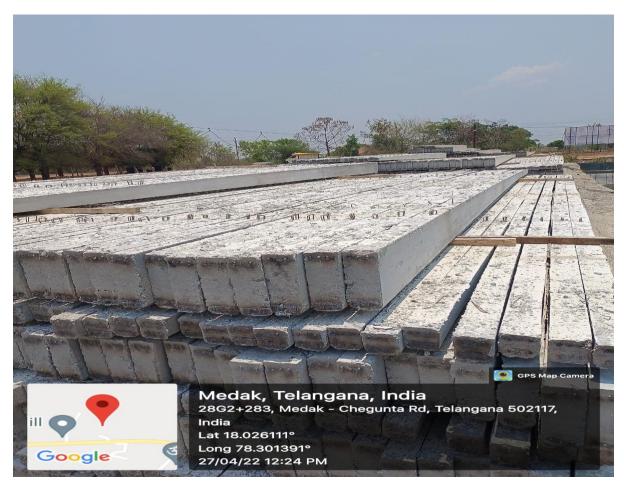

1. 11 meters
 2. 9.1 meters
 3. 8 meters

Manufacturing cost : 1. 11 meters 5800/- per pole

2. 9.1 meters 3100/- per pole3. 8 meters 1700/- per pole

Selling Price : 1. 11 meters 6500/- per pole

9.1 meters 3400/- per pole
 8 meters 1850/- per pole

With the help of tensing machine they arrange 23 4mm steel rods in mold and pour the cement mix in the mold which is prepared in big cement mixer. After two days, the pole was removed from the mold and soaked in the water pond for curing for 20 days, after that the final product is ready to sale. The production capacity of the firm per day is 100 poles.