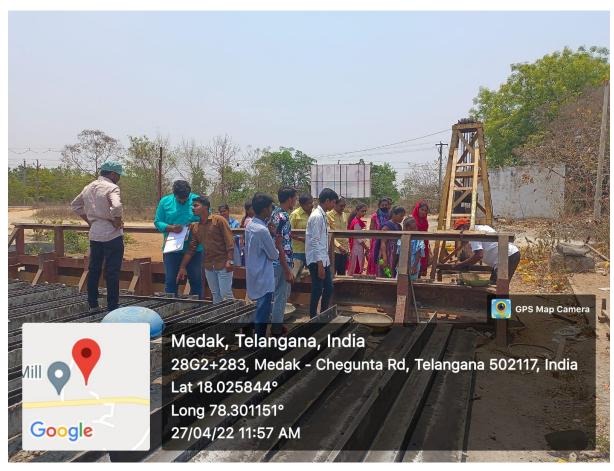

# GOVERNMENT DEGREE COLLEGE, MEDAK DEPARTMENT OF COMMERCE FIELD TRIP

Date: 27-04-2022

The Department of Commerce conducted one day field trip to M/s Laxmi Cement Products, Venkatapur Village, Medak Mandal. B.Com students were taken to the field visit. M/s Laxmi Cement Products is a manufacturing firm. They produce cement poles in three sizes and supplies to SPDCL and NPDCL of Telagana State. The following is the detailed information about the firm.

#### Report:

The Department of Commerce visited to M/s Laxmi Cement Products as a field trip. At the time of visit Supervisors Ramulu and Krishna explained manufacturing process of the poles to our students very well and manager Yesudass explained about fixed and working capital of the firm, and maintenance of records. Our students verified some Ledger books of the firm. Manager Yesudass explained about purchase of raw materials, sales procedure in detail to the students. With this field trip our students got knowledge about a small scale industry. We hope that with this experience some of our students will become entrepreneur in future.