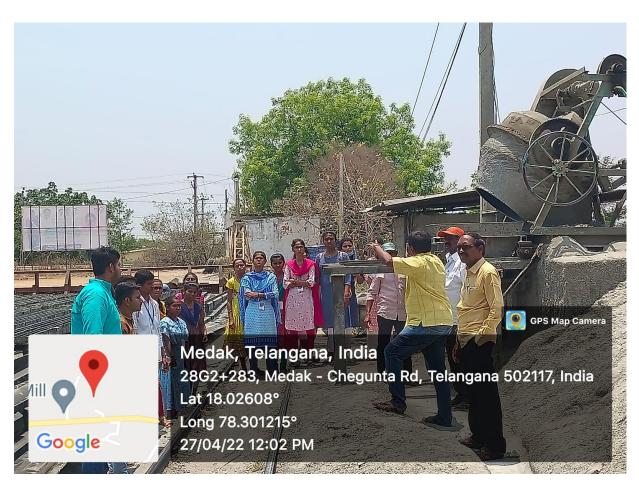

# GOVERNMENT DEGREE COLLEGE, MEDAK DEPARTMENT OF COMMERCE FIELD TRIP

Date: 27-04-2022

The Department of Commerce conducted one day field trip to M/s Laxmi Cement Products, Venkatapur Village, Medak Mandal. B.Com students were taken to the field visit. M/s Laxmi Cement Products is a manufacturing firm. They produce cement poles in three sizes and supplies to SPDCL and NPDCL of Telagana State. The following is the detailed information about the firm.

#### Report:

The Department of Commerce visited to M/s Laxmi Cement Products as a field trip. At the time of visit Supervisors Ramulu and Krishna explained manufacturing process of the poles to our students very well and manager Yesudass explained about fixed and working capital of the firm, and maintenance of records. Our students verified some Ledger books of the firm. Manager Yesudass explained about purchase of raw materials, sales procedure in detail to the students. With this field trip our students got knowledge about a small scale industry. We hope that with this experience some of our students will become entrepreneur in future.