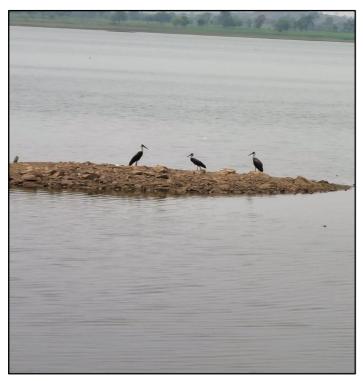

# FIELD TRIP TO POCHARAM FOREST 2021-22

FOREST SECTION OFFICER EXPLAINING

NATURAL WATER SOURS POND

IN THE FOREST

BIRDS DEER LITTER

**BIRDS STANDING POLE** 

The Pocharam wildlife sanctuary visited by Department of Zoology Staff & Students of II & III year of Gdc, Medak to aware about the History of the forest, animals, plants and maintenance of the deer breeding center by the forest department. The forest section officer K. Ramesh Nayak given the permission to visit pocharam forest. FSO Explain the history of the forest, Fodder plot, Deer breeding places, Natural ponds, Saucer pits, Birds, Wild pigs, Sambar and Neelgai animals

The pocharam forest covers an area of approximately 130 kilometres. The sanctuary established in 1983 and was once the hunting ground of the Nizam. This sanctuary is named after the pocharam lake, which was formed after the construction of Pocharam Dam on Allair River between the years of 1916 to 1922. This area was declared as wildlife sanctuary in the early years of 20th century.