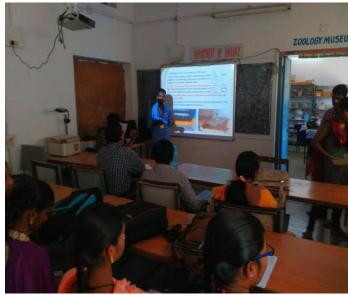

#### **STUDENTS SEMINAR**

Ayesha Tabassum Bzc 3yr

**Bushra Fathima Bzc 3yr** 

Ishrath sulthana Bzc 3 yr

Department Of Zoology Conducting Student Seminars on 30.08.22 for the final year students under the supervision of the P. Jyothyrmai. Ayesha Tabassum (Lymphoid organs) & Bushra Fathima (GALT), Ishrath sulthana(Lymphoid organs) III Year Students actively participate in the Seminar. Total 26 Students attending this class and encouraging the students