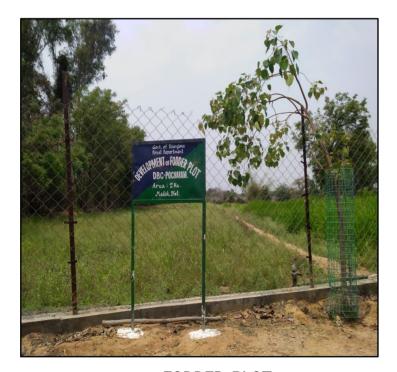

# FIELD TRIP TO POCHARAM FOREST 2021-22

FOREST SECTION OFFICER EXPLAINING

NATURAL WATER SOURS POND

IN THE FOREST

BIRDS DEER LITTER

**BIRDS STANDING POLE** 

The Pocharam wildlife sanctuary visited by Department of Zoology Staff & Students of II & III year of Gdc, Medak to aware about the History of the forest, animals, plants and maintenance of the deer breeding center by the forest department. The forest section officer K. Ramesh Nayak given the permission to visit pocharam forest. FSO Explain the history of the forest, Fodder plot, Deer breeding places, Natural ponds, Saucer pits, Birds, Wild pigs, Sambar and Neelgai animals

The pocharam forest covers an area of approximately 130 kilometres. The sanctuary established in 1983 and was once the hunting ground of the Nizam. This sanctuary is named after the pocharam lake, which was formed after the construction of Pocharam Dam on Allair River between the years of 1916 to 1922. This area was declared as wildlife sanctuary in the early years of 20th century.