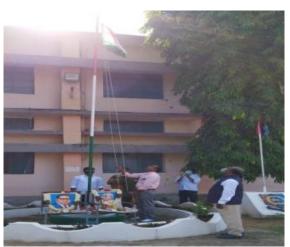

#### INDEPENDENCE DAY

1. Title of the Program : INDEPENDENCE DAY 15<sup>TH</sup> AUGUST 2021

2. Date of the Program : 15-08-2021

3. No. of Students Participated : 90

4. Nature of the Program : National Festival

5. Resource Persons : Principal of the college Dr. A. Sudhakar,

College Staff and Students

6. Brief Report :

On 15th August, the day started with a systematic March past by the NCC students. Principal and all the teaching and non-teaching staff were present to commemorate the sovereignty of our nation. Principal M.Ganapathi hosted the flag followed by National Anthem. In the welcome address the principal expressed his views of a Independent India. He also motivated the young minds to take part in the development of the country. Teachers and students also delivered their speeches on the occasion. Prizes have been distributed to the winner's of various activities. The day came to an end with the distribution of sweets to the entire student's and the staff members.