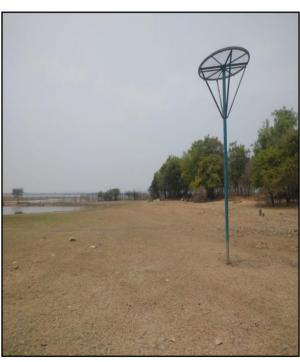

# FIELD TRIP TO POCHARAM FOREST 2021-22

FOREST SECTION OFFICER EXPLAINING

NATURAL WATER SOURS POND

IN THE FOREST

BIRDS DEER LITTER

**BIRDS STANDING POLE** 

The Pocharam wildlife sanctuary visited by Department of Zoology Staff & Students of II & III year of Gdc, Medak to aware about the History of the forest, animals, plants and maintenance of the deer breeding center by the forest department. The forest section officer K. Ramesh Nayak given the permission to visit pocharam forest. FSO Explain the history of the forest, Fodder plot, Deer breeding places, Natural ponds, Saucer pits, Birds, Wild pigs, Sambar and Neelgai animals