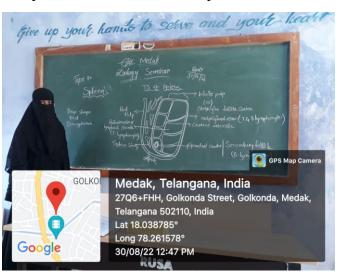

#### **STUDENTS SEMINAR**

Ayesha Tabassum Bzc 3yr

**Bushra Fathima Bzc 3yr** 

Ishrath sulthana Bzc 3 yr

Department Of Zoology Conducting Student Seminars on 30.08.22 for the final year students under the supervision of the P. Jyothyrmai. Ayesha Tabassum (Lymphoid organs) & Bushra Fathima (GALT), Ishrath sulthana(Lymphoid organs) III Year Students actively participate in the Seminar. Total 26 Students attending this class and encouraging the students