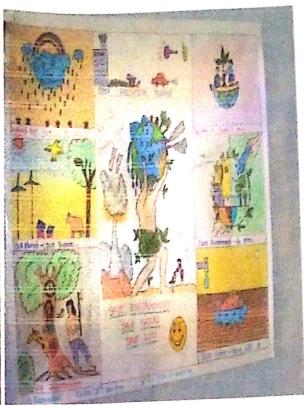

# **Department of Chemistry**

Title of the Programme:

**World Environment Day** 

Date of the Programme:

30-05-2022

No. of students participated:

Resource person: Sri. Ganapathi sir, Principal (FAC)

**Brief Report:** 

Essay writing & painting competitions were conducted by the science departments on the occasion of "World Environment Day" on 30-05-2022.

The theme of the competitions was Save earth, Save Life. Thirty students participated in the events enthusiastically. Prizes were distributed to the winners.

# Winners of Poster presentations:

I prize: Bhavani, III BZC E/M

II prize: Ramprasad, III BZC E/M

III prize: Syed Babbar, I MPC E/M

Winners of Essay writing competition:

I prize: Harikiran, II yr BZC E/M

II prize: Laxman, I yr BZC E/M

III prize: Ramprasad, III BZC E/M