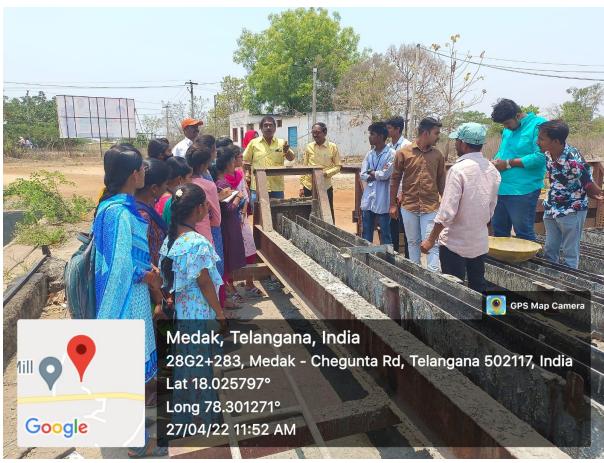

# GOVERNMENT DEGREE COLLEGE, MEDAK DEPARTMENT OF COMMERCE FIELD TRIP

Date: 27-04-2022

The Department of Commerce conducted one day field trip to M/s Laxmi Cement Products, Venkatapur Village, Medak Mandal. B.Com students were taken to the field visit. M/s Laxmi Cement Products is a manufacturing firm. They produce cement poles in three sizes and supplies to SPDCL and NPDCL of Telagana State. The following is the detailed information about the firm.

#### Report:

The Department of Commerce visited to M/s Laxmi Cement Products as a field trip. At the time of visit Supervisors Ramulu and Krishna explained manufacturing process of the poles to our students very well and manager Yesudass explained about fixed and working capital of the firm, and maintenance of records. Our students verified some Ledger books of the firm. Manager Yesudass explained about purchase of raw materials, sales procedure in detail to the students. With this field trip our students got knowledge about a small scale industry. We hope that with this experience some of our students will become entrepreneur in future.