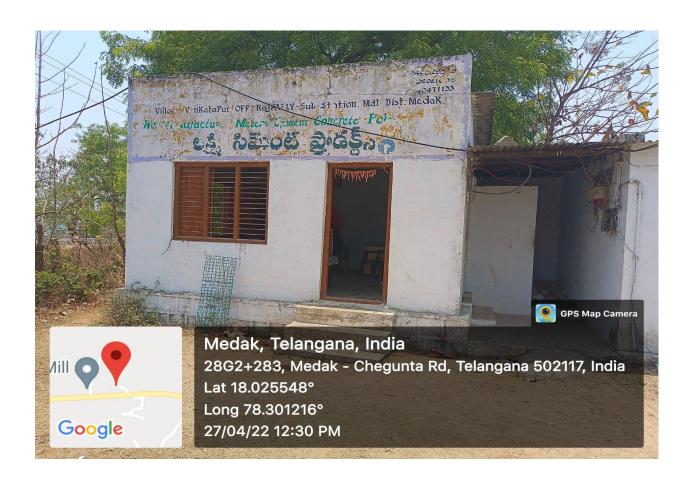

# GOVERNMENT DEGREE COLLEGE, MEDAK DEPARTMENT OF COMMERCE FIELD TRIP

Date: 27-04-2022

The Department of Commerce conducted one day field trip to M/s Laxmi Cement Products, Venkatapur Village, Medak Mandal. B.Com students were taken to the field visit. M/s Laxmi Cement Products is a manufacturing firm. They produce cement poles in three sizes and supplies to SPDCL and NPDCL of Telagana State. The following is the detailed information about the firm.

Name of the firm : M/s Laxmi Cement Products

(Manufacturers of PSCC poles)

Address : Vill: Venkatapur

M1&Dist: Medak-502117(TS)

Type of Organization : Partnership firm

Sri Kasa Surya Teja
 Sri Pippiri Ravinder