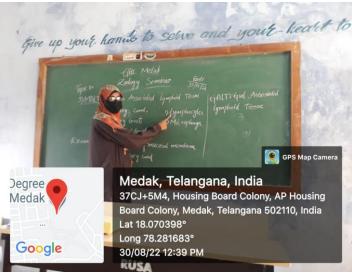

#### **STUDENTS SEMINAR**

Ayesha Tabassum Bzc 3yr

**Bushra Fathima Bzc 3yr** 

Ishrath sulthana Bzc 3 yr

Department Of Zoology Conducting Student Seminars on 30.08.22 for the final year students under the supervision of the P. Jyothyrmai. Ayesha Tabassum (Lymphoid organs) & Bushra Fathima (GALT), Ishrath sulthana(Lymphoid organs) III Year Students actively participate in the Seminar. Total 26 Students attending this class and encouraging the students