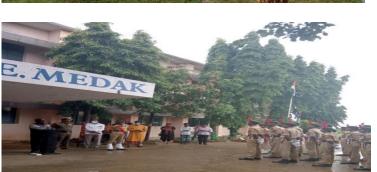

#### INDEPENDENCE DAY

1. Title of the Program : INDEPENDENCE DAY 15<sup>TH</sup> AUGUST 2021

2. Date of the Program : 15-08-2021

3. No. of Students Participated : 90

4. Nature of the Program : National Festival

5. Resource Persons : Principal of the college Dr. A. Sudhakar,

College Staff and Students

6. Brief Report :

On 15th August, the day started with a systematic March past by the NCC students. Principal and all the teaching and non-teaching staff were present to commemorate the sovereignty of our nation. Principal M.Ganapathi hosted the flag followed by National Anthem. In the welcome address the principal expressed his views of a Independent India. He also motivated the young minds to take part in the development of the country. Teachers and students also delivered their speeches on the occasion. Prizes have been distributed to the winner's of various activities. The day came to an end with the distribution of sweets to the entire student's and the staff members.