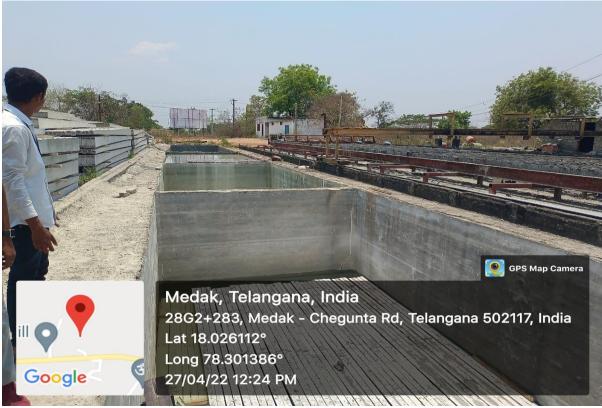

# GOVERNMENT DEGREE COLLEGE, MEDAK DEPARTMENT OF COMMERCE FIELD TRIP

Date: 27-04-2022

The Department of Commerce conducted one day field trip to M/s Laxmi Cement Products, Venkatapur Village, Medak Mandal. B.Com students were taken to the field visit. M/s Laxmi Cement Products is a manufacturing firm. They produce cement poles in three sizes and supplies to SPDCL and NPDCL of Telagana State. The following is the detailed information about the firm.

Name of the firm : M/s Laxmi Cement Products

(Manufacturers of PSCC poles)

Address : Vill: Venkatapur

M1&Dist: Medak-502117(TS)

Type of Organization : Partnership firm

Sri Kasa Surya Teja
 Sri Pippiri Ravinder