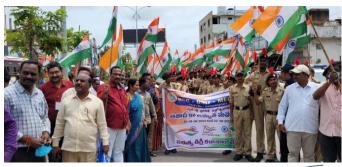

#### **NATIONAL VOTERS DAY**

1. Title of the Program : NATIONAL VOTERS DAY

2. Date of the Program : 25-01-2022

3. No. of Students Participated : 55

4. Nature of the Program : Awareness Program

5. Feedback : A

6. Brief Report : National voters day is celebrated on 25<sup>th</sup> Jan to

encourage the youth to participated in the vote in

the electoral process.

The main objective behind the celebration is to encourage enrollment of new voters. The day has been celebrated since 2011 across the country to mark the foundation of election commission of India ie., 25<sup>th</sup> Jan 1950.

Our college G.D.C. Medak, conducted several activities on online mode and program was organized on 25<sup>th</sup> Jan 2022 on online mode. Students delivered speeches and highlighted the importance of vote. Program was concluded with vote of thanks by 2<sup>nd</sup> year student Manasa.