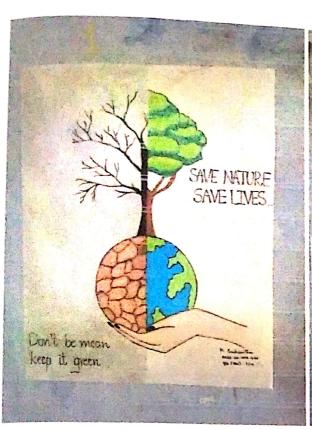

# **Department of Chemistry**

Title of the Programme:

**World Environment Day** 

Date of the Programme:

30-05-2022

No. of students participated:

Resource person: Sri. Ganapathi sir, Principal (FAC)

**Brief Report:** 

Essay writing & painting competitions were conducted by the science departments on the occasion of "World Environment Day" on 30-05-2022.

The theme of the competitions was Save earth, Save Life. Thirty students participated in the events enthusiastically. Prizes were distributed to the winners.

# Winners of Poster presentations:

I prize: Bhavani, III BZC E/M

II prize: Ramprasad, III BZC E/M

III prize: Syed Babbar, I MPC E/M

Winners of Essay writing competition:

I prize: Harikiran, II yr BZC E/M

II prize: Laxman, I yr BZC E/M

III prize: Ramprasad, III BZC E/M