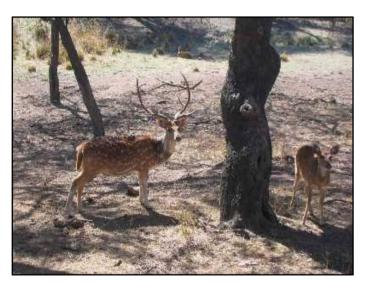

# FIELD TRIP TO POCHARAM FOREST 2021-22

FOREST SECTION OFFICER EXPLAINING

NATURAL WATER SOURS POND

IN THE FOREST

BIRDS DEER LITTER

**BIRDS STANDING POLE** 

The Pocharam wildlife sanctuary visited by Department of Zoology Staff & Students of II & III year of Gdc, Medak to aware about the History of the forest, animals, plants and maintenance of the deer breeding center by the forest department. The forest section officer K. Ramesh Nayak given the permission to visit pocharam forest. FSO Explain the history of the forest, Fodder plot, Deer breeding places, Natural ponds, Saucer pits, Birds, Wild pigs, Sambar and Neelgai animals