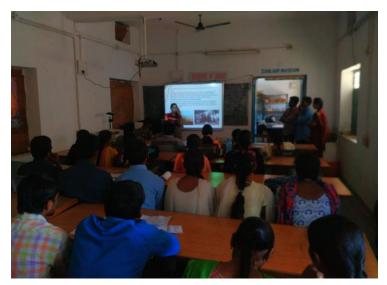

#### **STUDENTS SEMINAR**

Ayesha Tabassum Bzc 3yr

**Bushra Fathima Bzc 3yr** 

Ishrath sulthana Bzc 3 yr

Department Of Zoology Conducting Student Seminars on 30.08.22 for the final year students under the supervision of the P. Jyothyrmai. Ayesha Tabassum (Lymphoid organs) & Bushra Fathima (GALT), Ishrath sulthana(Lymphoid organs) III Year Students actively participate in the Seminar. Total 26 Students attending this class and encouraging the students