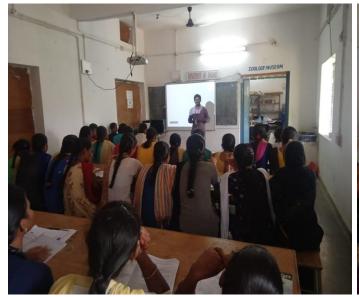

#### **STUDENTS SEMINAR**

G. SHEKAR, BZC III YEAR T/M

E. KARTHIK BZC III YEAR T/M

P. MADHAVI BZC IIIYEAR

Department Of Zoology Conducting Student Seminars 10.03.2021 for the final year students under the supervision of the Dr. J. Veshwanadham. G. Shekar (Food chain & food web), E. Karthik (Vectors) & P. Madhavi (Ecological Pyromids) III Year Students actively participate in the Seminar. Total 28 III Year Students attending this class and encouraging the students