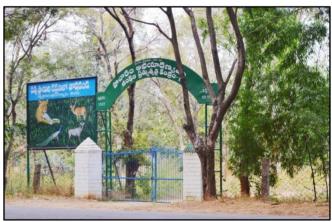

# FIELD TRIP TO POCHARAM FOREST 2021-22

FOREST SECTION OFFICER EXPLAINING

NATURAL WATER SOURS POND

IN THE FOREST

BIRDS DEER LITTER

**BIRDS STANDING POLE** 

The Pocharam wildlife sanctuary visited by Department of Zoology Staff & Students of II & III year of Gdc, Medak to aware about the History of the forest, animals, plants and maintenance of the deer breeding center by the forest department. The forest section officer K. Ramesh Nayak given the permission to visit pocharam forest. FSO Explain the history of the forest, Fodder plot, Deer breeding places, Natural ponds, Saucer pits, Birds, Wild pigs, Sambar and Neelgai animals

The pocharam forest covers an area of approximately 130 kilometres. The sanctuary established in 1983 and was once the hunting ground of the Nizam. This sanctuary is named after the pocharam lake, which was formed after the construction of Pocharam Dam on Allair River between the years of 1916 to 1922. This area was declared as wildlife sanctuary in the early years of 20th century.