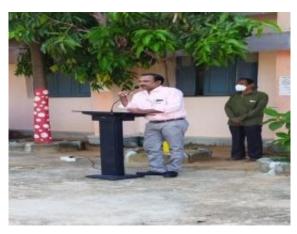

# **Department of Chemistry**

Title of the Programme:

**World Environment Day** 

Date of the Programme:

30-05-2022

No. of students participated:

Resource person: Sri. Ganapathi sir, Principal (FAC)

**Brief Report:** 

Essay writing & painting competitions were conducted by the science departments on the occasion of "World Environment Day" on 30-05-2022.

The theme of the competitions was Save earth, Save Life. Thirty students participated in the events enthusiastically. Prizes were distributed to the winners.