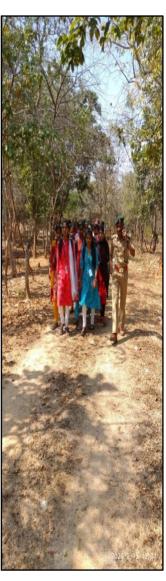

# FIELD TRIP TO POCHARAM FOREST 2021-22

FOREST SECTION OFFICER EXPLAINING

NATURAL WATER SOURS POND

IN THE FOREST

BIRDS DEER LITTER

**BIRDS STANDING POLE** 

The Pocharam wildlife sanctuary visited by Department of Zoology Staff & Students of II & III year of Gdc, Medak to aware about the History of the forest, animals, plants and maintenance of the deer breeding center by the forest department. The forest section officer K. Ramesh Nayak given the permission to visit pocharam forest. FSO Explain the history of the forest, Fodder plot, Deer breeding places, Natural ponds, Saucer pits, Birds, Wild pigs, Sambar and Neelgai animals

The pocharam forest covers an area of approximately 130 kilometres. The sanctuary established in 1983 and was once the hunting ground of the Nizam. This sanctuary is named after the pocharam lake, which was formed after the construction of Pocharam Dam on Allair River between the years of 1916 to 1922. This area was declared as wildlife sanctuary in the early years of 20th century.