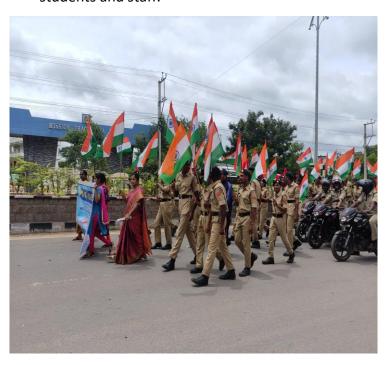

#### INDEPENDENCE DAY

1. Title of the Program : INDEPENDENCE DAY 15<sup>TH</sup> AUGUST 2021

2. Date of the Program : 15-08-2021

3. No. of Students Participated : 90

4. Nature of the Program : National Festival

5. Resource Persons : Principal of the college Dr. A. Sudhakar,

College Staff and Students

6. Brief Report :

On 15th August, the day started with a systematic March past by the NCC students. Principal and all the teaching and non-teaching staff were present to commemorate the sovereignty of our nation. Principal M.Ganapathi hosted the flag followed by National Anthem. In the welcome address the principal expressed his views of a Independent India. He also motivated the young minds to take part in the development of the country. Teachers and students also delivered their speeches on the occasion. Prizes have been distributed to the winner's of various activities. The day came to an end with the distribution of sweets to the entire student's and the staff members.