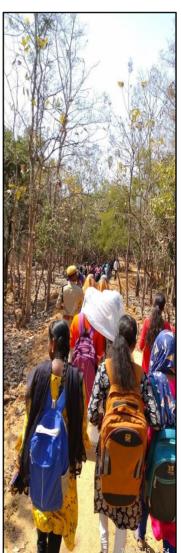

# FIELD TRIP TO POCHARAM FOREST 2021-22

FOREST SECTION OFFICER EXPLAINING

NATURAL WATER SOURS POND

IN THE FOREST

BIRDS DEER LITTER

**BIRDS STANDING POLE** 

The Pocharam wildlife sanctuary visited by Department of Zoology Staff & Students of II & III year of Gdc, Medak to aware about the History of the forest, animals, plants and maintenance of the deer breeding center by the forest department. The forest section officer K. Ramesh Nayak given the permission to visit pocharam forest. FSO Explain the history of the forest, Fodder plot, Deer breeding places, Natural ponds, Saucer pits, Birds, Wild pigs, Sambar and Neelgai animals

The pocharam forest covers an area of approximately 130 kilometres. The sanctuary established in 1983 and was once the hunting ground of the Nizam. This sanctuary is named after the pocharam lake, which was formed after the construction of Pocharam Dam on Allair River between the years of 1916 to 1922. This area was declared as wildlife sanctuary in the early years of 20th century.