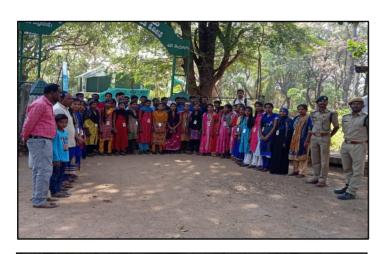

# FIELD TRIP TO POCHARAM FOREST 2021-22

FOREST SECTION OFFICER EXPLAINING

NATURAL WATER SOURS POND

IN THE FOREST

BIRDS DEER LITTER

**BIRDS STANDING POLE** 

The Pocharam wildlife sanctuary visited by Department of Zoology Staff & Students of II & III year of Gdc, Medak to aware about the History of the forest, animals, plants and maintenance of the deer breeding center by the forest department. The forest section officer K. Ramesh Nayak given the permission to visit pocharam forest. FSO Explain the history of the forest, Fodder plot, Deer breeding places, Natural ponds, Saucer pits, Birds, Wild pigs, Sambar and Neelgai animals