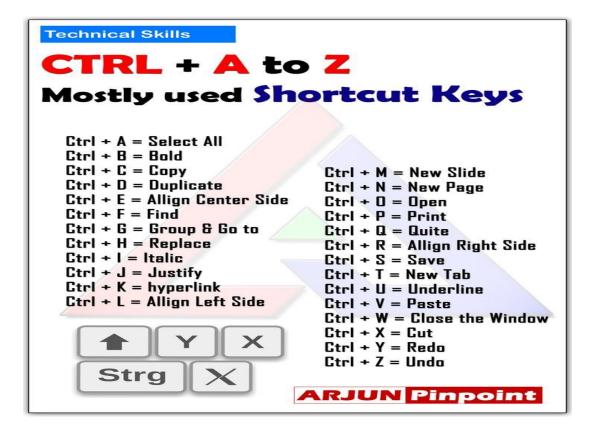

## **COMPUTER APPLICATIONS**

## BEST PACTICE-2021-22

| Function Key       | s —        |          |          | Special Keys | -                   | Lock Ke                                  | ys                   | _                    |
|--------------------|------------|----------|----------|--------------|---------------------|------------------------------------------|----------------------|----------------------|
| Numeric<br>Keys —— | Esc F1     | F2 F3 F4 | F5 F6 F7 | Fa Fa Fa     | 10 F11 F12          | Print Screet Paulet<br>Screet Lock Break | L C Lo               | ps Soroli<br>ck Look |
|                    |            |          |          |              | Backspace)          | Inset Home Up                            |                      |                      |
|                    |            |          |          |              |                     | Delete End Page<br>Down                  | (rome 1<br>4 8<br>4- | PgUp<br>6<br>        |
|                    | Shit<br>CH |          | <u> </u> |              | ) Shitt<br>∲<br>Chi |                                          |                      | PgDs<br>Cel          |
|                    | Nor        | mal Keys |          | Direc        | tion Keys           | Numeric Key                              | rpad                 |                      |