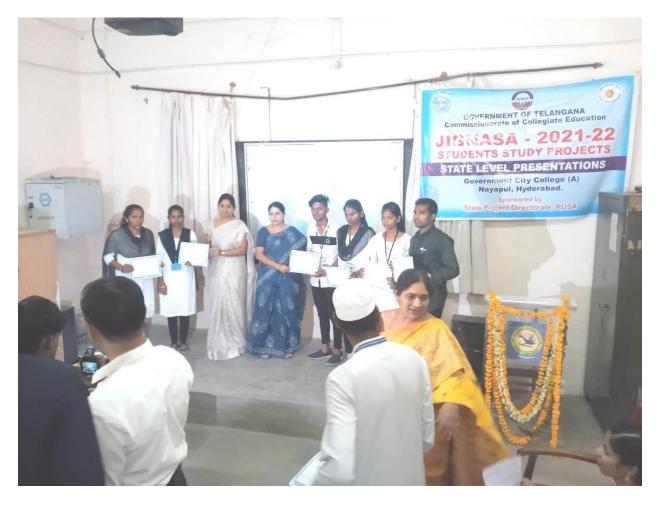

## **Department of Computer Applications**

Student are participated in jignasa Student study project state level presentations in the academic year 2021-2022 at Hyderabad.