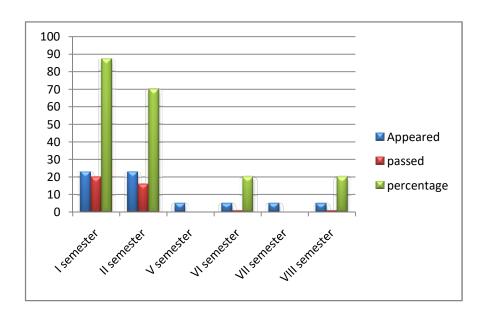

## Physics Result analysis for the year 2020-21

|               | Appeared | passed | percentage |
|---------------|----------|--------|------------|
| I semester    | 23       | 20     | 87         |
| II semester   | 23       | 16     | 70         |
| V semester    | 5        | 0      | 0          |
| VI semester   | 5        | 1      | 20         |
| VII semester  | 5        | 0      | 0          |
| VIII semester | 5        | 1      | 20         |