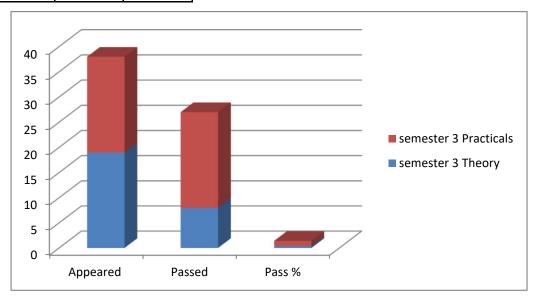

|          | semester 3 |            |  |  |
|----------|------------|------------|--|--|
|          | Theory     | Practicals |  |  |
| Appeared | 19         | 19         |  |  |
| Passed   | 8          | 19         |  |  |
| Pass %   | 42.10%     | 100%       |  |  |