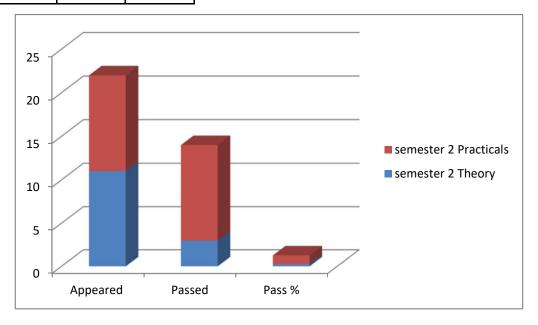

|          | semester 2       |      |
|----------|------------------|------|
|          | Theory Practical |      |
| Appeared | 11               | 11   |
| Passed   | 3                | 11   |
| Pass %   | 27.27%           | 100% |