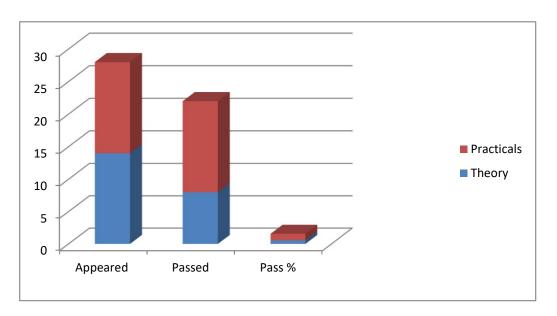

Physics Result Analysis for 2021-2022

|          | Theory | Practicals |
|----------|--------|------------|
| Appeared | 14     | 14         |
| Passed   | 8      | 14         |
| Pass %   | 57.14% | 100%       |