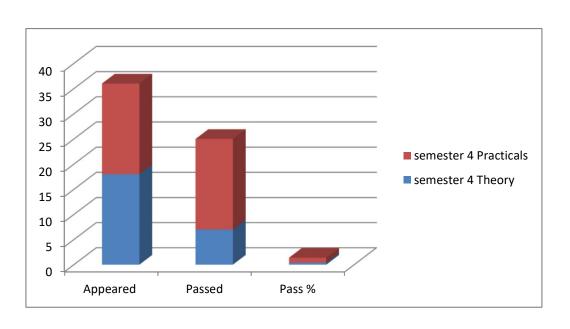

sics Result Analysis for 2021-2022

|          | Theory | Practicals |
|----------|--------|------------|
| Appeared | 14     | 14         |
| Passed   | 8      | 14         |
| Pass %   | 57.14% | 100%       |



|          | semester 2       |      |
|----------|------------------|------|
|          | Theory Practical |      |
| Appeared | 11               | 11   |
| Passed   | 3                | 11   |
| Pass %   | 27.27%           | 100% |



|          | semester 3 |            |  |  |
|----------|------------|------------|--|--|
|          | Theory     | Practicals |  |  |
| Appeared | 19         | 19         |  |  |
| Passed   | 8          | 19         |  |  |
| Pass %   | 42.10%     | 100%       |  |  |



semester 4
Theory Practicals
Appeared 18 18
Passed 7 18
Pass % 39.00% 100%



## Physics Result analysis for the year 2020-21

|               | Appeared | passed | percentage |
|---------------|----------|--------|------------|
| I semester    | 23       | 20     | 87         |
| II semester   | 23       | 16     | 70         |
| V semester    | 5        | 0      | 0          |
| VI semester   | 5        | 1      | 20         |
| VII semester  | 5        | 0      | 0          |
| VIII semester | 5        | 1      | 20         |



## Internal examinations

|               | Appeared | passed | percentage |
|---------------|----------|--------|------------|
| I semester    | 21       | 21     | 100        |
| II semester   | 23       | 23     | 100        |
| V semester    | 5        | 5      | 100        |
| VI semester   | 5        | 5      | 100        |
| VII