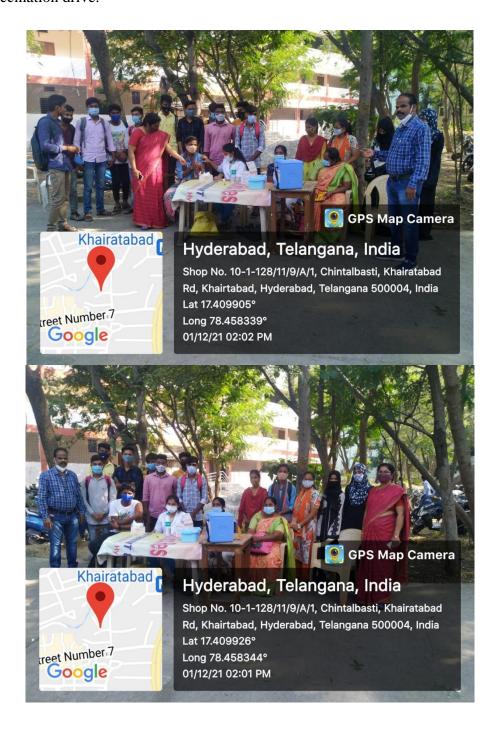

### Government Degree College, Khairatabad Free COVID Vaccination Drive

A free COVID vaccination drive was organized in the college in collaboration with GHMC to the students and the people in the neighbourhood on 01.12.2021. A number of 47 students and general public took vaccine of COVID on that day. NSS Programme Officer's Dr. K. Sarojini Chakravarthy and Dr. G. Srinu took care of vaccination drive.