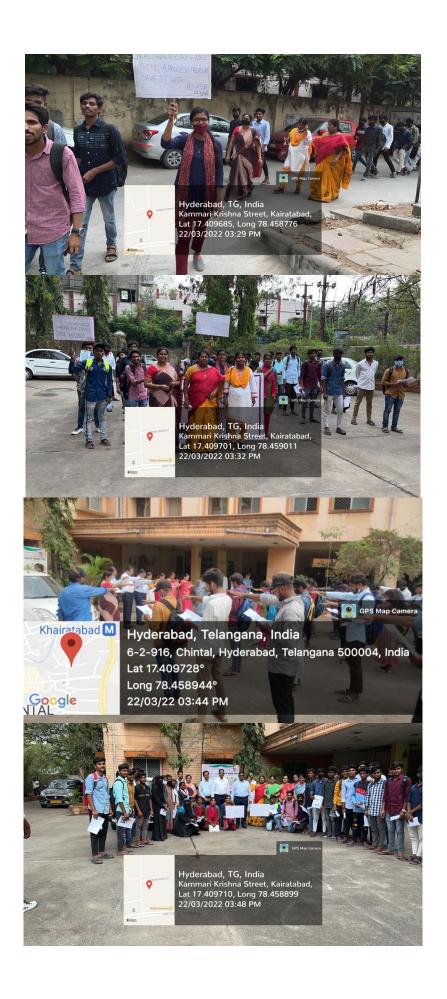

# NSS Activities for the Academic Year 2021-2022

| S.  | Date       | Name of the   | Resource Person                              | No. of         |
|-----|------------|---------------|----------------------------------------------|----------------|
| No. |            | Activity      |                                              | Students       |
|     |            | ,             |                                              | Participated   |
| 1.  | 22.10.2021 | Clean India   | Nehru Yuva Kendra,                           | 11 staff & 74  |
|     | &          | Safe India    | Hyderabad                                    | students       |
|     | 23.10.2021 |               | <b>J</b>                                     |                |
| 2.  | 01.12.2021 | AIDS Rally    |                                              | 10 staff & 106 |
|     |            | ·             |                                              | students       |
| 3.  | 01.12.2021 | COVID         | Primary Health Care                          | 47             |
|     |            | Vaccination   | Centre (PHC) &                               |                |
|     |            | Drive         | GHMC, Khairatabad                            |                |
| 4.  | 24.01.2022 | National Girl | Dr. Zaheda,                                  | 100            |
|     |            | Child Day     | Asst. Professor of                           |                |
|     |            | -             | Political Science,                           |                |
|     |            |               | GDC, Hayathnagar                             |                |
| 5.  | 25.01.2022 | National      |                                              | 57             |
|     |            | Voter's Day   |                                              |                |
| 6.  | 22.03.2022 | World         | Dr. Pandith Madhnure,                        | 5 staff & 51   |
|     |            | Water's Day   | Director, Groundwater                        | students       |
|     |            | Rally         | Department, Hyderabad,<br>Govt. of Telangana |                |
| 7.  | 11.05.2022 | Free Medical  | Dr. Ishwarya, Eye Doctor,                    | 70 students    |
| /•  | 11.03.2022 | Camp          | Sai Jyothi Hospital                          | and 39 staff   |
|     |            | Camp          | Dr. Bhasker, General                         | and 39 stan    |
|     |            |               | Physician, Sai Jyothi                        |                |
|     |            |               | Hospital                                     |                |
|     |            |               | Dr. Datturam, Dentist,                       |                |
| 8.  | 16.05.2022 | Rally on      | clove hospital Primary Health Care           | 22             |
| 0.  | 10.03.2022 | National      | Centre, Khairatabad                          | <b>44</b>      |
|     |            | Dengue Day    | Centre, ixnan atawati                        |                |
|     |            | Deligue Day   |                                              |                |