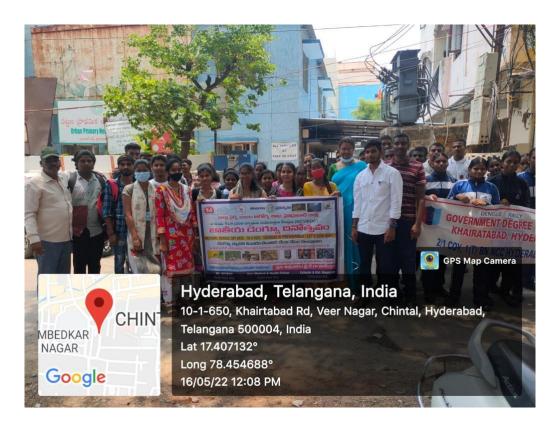

## Government Degree College, Khairatabad Rally on "Clean India Safe India"

A rally was taken on "Clean India Safe India" program in collaboration with Nehru Yuva Kendra on 22<sup>nd</sup> and 23<sup>rd</sup> October, 2021 by NSS volunteers and NCC cadets. On this day, both volunteers and cadets of 89 took a rally in the Chinthal Basthi area shouting slogans on the plastic free premises. Volunteers and Cadets collected plastic bags on the roads of Chinthal Basthi area and handed over to GHMC people.