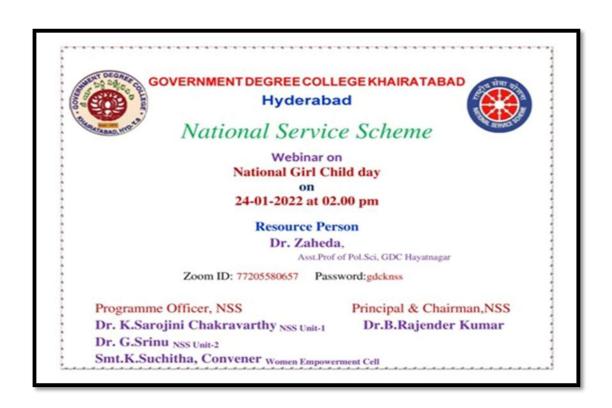

# NSS Activities for the Academic Year 2021-2022

| S.  | Date       | Name of the   | Resource Person                              | No. of         |
|-----|------------|---------------|----------------------------------------------|----------------|
| No. |            | Activity      |                                              | Students       |
|     |            | ,             |                                              | Participated   |
| 1.  | 22.10.2021 | Clean India   | Nehru Yuva Kendra,                           | 11 staff & 74  |
|     | &          | Safe India    | Hyderabad                                    | students       |
|     | 23.10.2021 |               | <b>J</b>                                     |                |
| 2.  | 01.12.2021 | AIDS Rally    |                                              | 10 staff & 106 |
|     |            | ·             |                                              | students       |
| 3.  | 01.12.2021 | COVID         | Primary Health Care                          | 47             |
|     |            | Vaccination   | Centre (PHC) &                               |                |
|     |            | Drive         | GHMC, Khairatabad                            |                |
| 4.  | 24.01.2022 | National Girl | Dr. Zaheda,                                  | 100            |
|     |            | Child Day     | Asst. Professor of                           |                |
|     |            | -             | Political Science,                           |                |
|     |            |               | GDC, Hayathnagar                             |                |
| 5.  | 25.01.2022 | National      |                                              | 57             |
|     |            | Voter's Day   |                                              |                |
| 6.  | 22.03.2022 | World         | Dr. Pandith Madhnure,                        | 5 staff & 51   |
|     |            | Water's Day   | Director, Groundwater                        | students       |
|     |            | Rally         | Department, Hyderabad,<br>Govt. of Telangana |                |
| 7.  | 11.05.2022 | Free Medical  | Dr. Ishwarya, Eye Doctor,                    | 70 students    |
| /•  | 11.03.2022 | Camp          | Sai Jyothi Hospital                          | and 39 staff   |
|     |            | Camp          | Dr. Bhasker, General                         | and 39 stan    |
|     |            |               | Physician, Sai Jyothi                        |                |
|     |            |               | Hospital                                     |                |
|     |            |               | Dr. Datturam, Dentist,                       |                |
| 8.  | 16.05.2022 | Rally on      | clove hospital Primary Health Care           | 22             |
| 0.  | 10.03.2022 | National      | Centre, Khairatabad                          | <b>44</b>      |
|     |            | Dengue Day    | Centre, ixnan atawati                        |                |
|     |            | Deligue Day   |                                              |                |