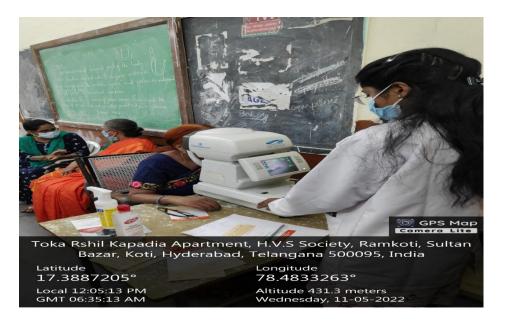

# NSS Activities for the Academic Year 2021-2022

| S.  | Date       | Name of the   | Resource Person                              | No. of         |
|-----|------------|---------------|----------------------------------------------|----------------|
| No. |            | Activity      |                                              | Students       |
|     |            | ,             |                                              | Participated   |
| 1.  | 22.10.2021 | Clean India   | Nehru Yuva Kendra,                           | 11 staff & 74  |
|     | &          | Safe India    | Hyderabad                                    | students       |
|     | 23.10.2021 |               | <b>J</b>                                     |                |
| 2.  | 01.12.2021 | AIDS Rally    |                                              | 10 staff & 106 |
|     |            | ·             |                                              | students       |
| 3.  | 01.12.2021 | COVID         | Primary Health Care                          | 47             |
|     |            | Vaccination   | Centre (PHC) &                               |                |
|     |            | Drive         | GHMC, Khairatabad                            |                |
| 4.  | 24.01.2022 | National Girl | Dr. Zaheda,                                  | 100            |
|     |            | Child Day     | Asst. Professor of                           |                |
|     |            | -             | Political Science,                           |                |
|     |            |               | GDC, Hayathnagar                             |                |
| 5.  | 25.01.2022 | National      |                                              | 57             |
|     |            | Voter's Day   |                                              |                |
| 6.  | 22.03.2022 | World         | Dr. Pandith Madhnure,                        | 5 staff & 51   |
|     |            | Water's Day   | Director, Groundwater                        | students       |
|     |            | Rally         | Department, Hyderabad,<br>Govt. of Telangana |                |
| 7.  | 11.05.2022 | Free Medical  | Dr. Ishwarya, Eye Doctor,                    | 70 students    |
| /•  | 11.03.2022 | Camp          | Sai Jyothi Hospital                          | and 39 staff   |
|     |            | Camp          | Dr. Bhasker, General                         | and 39 stan    |
|     |            |               | Physician, Sai Jyothi                        |                |
|     |            |               | Hospital                                     |                |
|     |            |               | Dr. Datturam, Dentist,                       |                |
| 8.  | 16.05.2022 | Rally on      | clove hospital Primary Health Care           | 22             |
| 0.  | 10.03.2022 | National      | Centre, Khairatabad                          | <b>44</b>      |
|     |            | Dengue Day    | Centre, ixnan atawati                        |                |
|     |            | Deligue Day   |                                              |                |