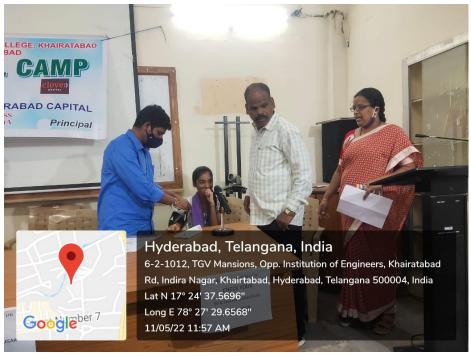

# NSS Activities for the Academic Year 2021-2022

| S.  | Date       | Name of the   | Resource Person                              | No. of         |
|-----|------------|---------------|----------------------------------------------|----------------|
| No. |            | Activity      |                                              | Students       |
|     |            | ,             |                                              | Participated   |
| 1.  | 22.10.2021 | Clean India   | Nehru Yuva Kendra,                           | 11 staff & 74  |
|     | &          | Safe India    | Hyderabad                                    | students       |
|     | 23.10.2021 |               | <b>J</b>                                     |                |
| 2.  | 01.12.2021 | AIDS Rally    |                                              | 10 staff & 106 |
|     |            | ·             |                                              | students       |
| 3.  | 01.12.2021 | COVID         | Primary Health Care                          | 47             |
|     |            | Vaccination   | Centre (PHC) &                               |                |
|     |            | Drive         | GHMC, Khairatabad                            |                |
| 4.  | 24.01.2022 | National Girl | Dr. Zaheda,                                  | 100            |
|     |            | Child Day     | Asst. Professor of                           |                |
|     |            | -             | Political Science,                           |                |
|     |            |               | GDC, Hayathnagar                             |                |
| 5.  | 25.01.2022 | National      |                                              | 57             |
|     |            | Voter's Day   |                                              |                |
| 6.  | 22.03.2022 | World         | Dr. Pandith Madhnure,                        | 5 staff & 51   |
|     |            | Water's Day   | Director, Groundwater                        | students       |
|     |            | Rally         | Department, Hyderabad,<br>Govt. of Telangana |                |
| 7.  | 11.05.2022 | Free Medical  | Dr. Ishwarya, Eye Doctor,                    | 70 students    |
| /•  | 11.03.2022 | Camp          | Sai Jyothi Hospital                          | and 39 staff   |
|     |            | Camp          | Dr. Bhasker, General                         | and 39 stan    |
|     |            |               | Physician, Sai Jyothi                        |                |
|     |            |               | Hospital                                     |                |
|     |            |               | Dr. Datturam, Dentist,                       |                |
| 8.  | 16.05.2022 | Rally on      | clove hospital Primary Health Care           | 22             |
| 0.  | 10.03.2022 | National      | Centre, Khairatabad                          | <b>44</b>      |
|     |            | Dengue Day    | Centre, ixnan atawati                        |                |
|     |            | Deligue Day   |                                              |                |