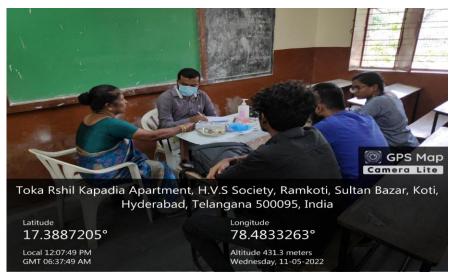

# NSS Activities for the Academic Year 2021-2022

| S.  | Date       | Name of the   | Resource Person                              | No. of         |
|-----|------------|---------------|----------------------------------------------|----------------|
| No. |            | Activity      |                                              | Students       |
|     |            | ,             |                                              | Participated   |
| 1.  | 22.10.2021 | Clean India   | Nehru Yuva Kendra,                           | 11 staff & 74  |
|     | &          | Safe India    | Hyderabad                                    | students       |
|     | 23.10.2021 |               | <b>J</b>                                     |                |
| 2.  | 01.12.2021 | AIDS Rally    |                                              | 10 staff & 106 |
|     |            | ·             |                                              | students       |
| 3.  | 01.12.2021 | COVID         | Primary Health Care                          | 47             |
|     |            | Vaccination   | Centre (PHC) &                               |                |
|     |            | Drive         | GHMC, Khairatabad                            |                |
| 4.  | 24.01.2022 | National Girl | Dr. Zaheda,                                  | 100            |
|     |            | Child Day     | Asst. Professor of                           |                |
|     |            | -             | Political Science,                           |                |
|     |            |               | GDC, Hayathnagar                             |                |
| 5.  | 25.01.2022 | National      |                                              | 57             |
|     |            | Voter's Day   |                                              |                |
| 6.  | 22.03.2022 | World         | Dr. Pandith Madhnure,                        | 5 staff & 51   |
|     |            | Water's Day   | Director, Groundwater                        | students       |
|     |            | Rally         | Department, Hyderabad,<br>Govt. of Telangana |                |
| 7.  | 11.05.2022 | Free Medical  | Dr. Ishwarya, Eye Doctor,                    | 70 students    |
| /•  | 11.03.2022 | Camp          | Sai Jyothi Hospital                          | and 39 staff   |
|     |            | Camp          | Dr. Bhasker, General                         | and 39 stan    |
|     |            |               | Physician, Sai Jyothi                        |                |
|     |            |               | Hospital                                     |                |
|     |            |               | Dr. Datturam, Dentist,                       |                |
| 8.  | 16.05.2022 | Rally on      | clove hospital Primary Health Care           | 22             |
| 0.  | 10.03.2022 | National      | Centre, Khairatabad                          | <b>44</b>      |
|     |            | Dengue Day    | Centre, ixnan atawati                        |                |
|     |            | Deligue Day   |                                              |                |