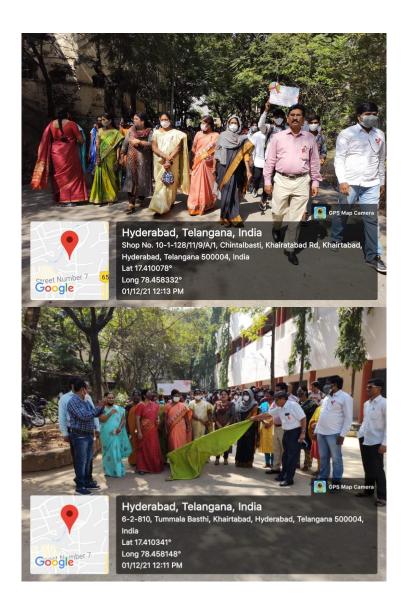

# Government Degree College, Khairatabad Rally on "AIDS Day"

A rally was taken on the eve of AIDS Day on 01.12.2021. On this day both NSS volunteers and NCC cadets took a rally in the surrounding areas of Chinthal Basthi showing placards and shouting slogans to inculcate awareness on AIDS, its prevention measures and about safe sex. NSS Programme Officer's Dr. K. Sarojini Chakravarthy and Dr. G. Srinu, NCC officer Dr. P. Vijaya, Dr. Ch. Anuradha, Ms. Zaheda Sultana, Ms. Suprabha Panda, Dr. G. Jalander Reddy, Dr. P. Jagannadha Rao, Dr. V. Srinivasa Rao, Dr. V. Prabhakar, Ms. Rajini and other staff members took part in the rally.