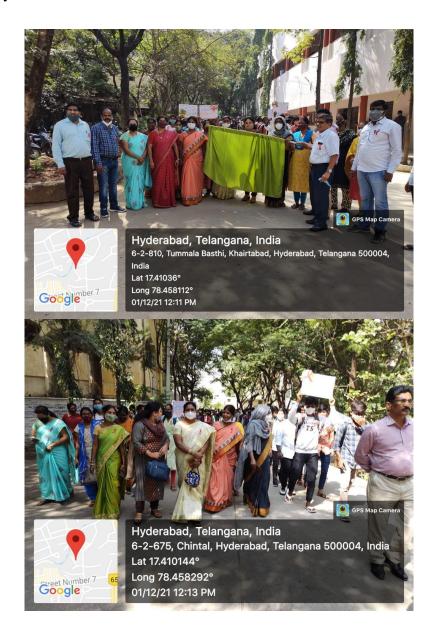

# Government Degree College, Khairatabad Rally on "AIDS Day"

A rally was taken on the eve of AIDS Day on 01.12.2021. On this day both NSS volunteers and NCC cadets took a rally in the surrounding areas of Chinthal Basthi showing placards and shouting slogans to inculcate awareness on AIDS, its prevention measures and about safe sex. NSS Programme Officer's Dr. K. Sarojini Chakravarthy and Dr. G. Srinu, NCC officer Dr. P. Vijaya, Dr. Ch. Anuradha, Ms. Zaheda Sultana, Ms. Suprabha Panda, Dr. G. Jalander Reddy, Dr. P. Jagannadha Rao, Dr. V. Srinivasa Rao, Dr. V. Prabhakar, Ms. Rajini and other staff members took part in the rally.