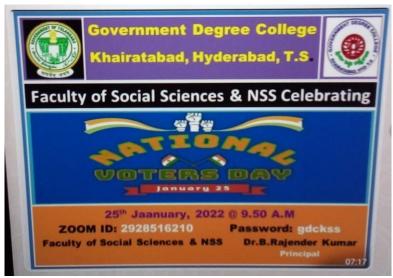

# NSS Activities for the Academic Year 2021-2022

| S.  | Date       | Name of the   | Resource Person                              | No. of         |
|-----|------------|---------------|----------------------------------------------|----------------|
| No. |            | Activity      |                                              | Students       |
|     |            | ,             |                                              | Participated   |
| 1.  | 22.10.2021 | Clean India   | Nehru Yuva Kendra,                           | 11 staff & 74  |
|     | &          | Safe India    | Hyderabad                                    | students       |
|     | 23.10.2021 |               | <b>J</b>                                     |                |
| 2.  | 01.12.2021 | AIDS Rally    |                                              | 10 staff & 106 |
|     |            | ·             |                                              | students       |
| 3.  | 01.12.2021 | COVID         | Primary Health Care                          | 47             |
|     |            | Vaccination   | Centre (PHC) &                               |                |
|     |            | Drive         | GHMC, Khairatabad                            |                |
| 4.  | 24.01.2022 | National Girl | Dr. Zaheda,                                  | 100            |
|     |            | Child Day     | Asst. Professor of                           |                |
|     |            | -             | Political Science,                           |                |
|     |            |               | GDC, Hayathnagar                             |                |
| 5.  | 25.01.2022 | National      |                                              | 57             |
|     |            | Voter's Day   |                                              |                |
| 6.  | 22.03.2022 | World         | Dr. Pandith Madhnure,                        | 5 staff & 51   |
|     |            | Water's Day   | Director, Groundwater                        | students       |
|     |            | Rally         | Department, Hyderabad,<br>Govt. of Telangana |                |
| 7.  | 11.05.2022 | Free Medical  | Dr. Ishwarya, Eye Doctor,                    | 70 students    |
| /•  | 11.03.2022 | Camp          | Sai Jyothi Hospital                          | and 39 staff   |
|     |            | Camp          | Dr. Bhasker, General                         | and 39 stan    |
|     |            |               | Physician, Sai Jyothi                        |                |
|     |            |               | Hospital                                     |                |
|     |            |               | Dr. Datturam, Dentist,                       |                |
| 8.  | 16.05.2022 | Rally on      | clove hospital Primary Health Care           | 22             |
| 0.  | 10.03.2022 | National      | Centre, Khairatabad                          | <b>44</b>      |
|     |            | Dengue Day    | Centre, ixnan atawati                        |                |
|     |            | Deligue Day   |                                              |                |