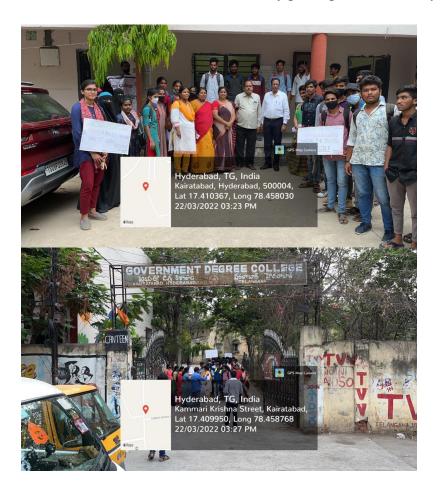

# NSS Activities for the Academic Year 2021-2022

| S.  | Date       | Name of the   | Resource Person                              | No. of         |
|-----|------------|---------------|----------------------------------------------|----------------|
| No. |            | Activity      |                                              | Students       |
|     |            | ,             |                                              | Participated   |
| 1.  | 22.10.2021 | Clean India   | Nehru Yuva Kendra,                           | 11 staff & 74  |
|     | &          | Safe India    | Hyderabad                                    | students       |
|     | 23.10.2021 |               | <b>J</b>                                     |                |
| 2.  | 01.12.2021 | AIDS Rally    |                                              | 10 staff & 106 |
|     |            | ·             |                                              | students       |
| 3.  | 01.12.2021 | COVID         | Primary Health Care                          | 47             |
|     |            | Vaccination   | Centre (PHC) &                               |                |
|     |            | Drive         | GHMC, Khairatabad                            |                |
| 4.  | 24.01.2022 | National Girl | Dr. Zaheda,                                  | 100            |
|     |            | Child Day     | Asst. Professor of                           |                |
|     |            | -             | Political Science,                           |                |
|     |            |               | GDC, Hayathnagar                             |                |
| 5.  | 25.01.2022 | National      |                                              | 57             |
|     |            | Voter's Day   |                                              |                |
| 6.  | 22.03.2022 | World         | Dr. Pandith Madhnure,                        | 5 staff & 51   |
|     |            | Water's Day   | Director, Groundwater                        | students       |
|     |            | Rally         | Department, Hyderabad,<br>Govt. of Telangana |                |
| 7.  | 11.05.2022 | Free Medical  | Dr. Ishwarya, Eye Doctor,                    | 70 students    |
| /•  | 11.03.2022 | Camp          | Sai Jyothi Hospital                          | and 39 staff   |
|     |            | Camp          | Dr. Bhasker, General                         | and 39 stan    |
|     |            |               | Physician, Sai Jyothi                        |                |
|     |            |               | Hospital                                     |                |
|     |            |               | Dr. Datturam, Dentist,                       |                |
| 8.  | 16.05.2022 | Rally on      | clove hospital Primary Health Care           | 22             |
| 0.  | 10.03.2022 | National      | Centre, Khairatabad                          | <b>44</b>      |
|     |            | Dengue Day    | Centre, ixnan atawati                        |                |
|     |            | Deligue Day   |                                              |                |