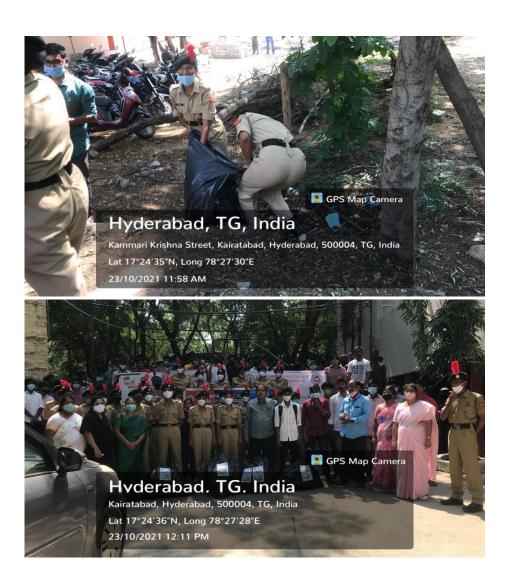

## Government Degree College, Khairatabad Rally on "Clean India Safe India"

A rally was taken on "Clean India Safe India" program in collaboration with Nehru Yuva Kendra on 22<sup>nd</sup> and 23<sup>rd</sup> October, 2021 by NSS volunteers and NCC cadets. On this day, both volunteers and cadets of 89 took a rally in the Chinthal Basthi area shouting slogans on the plastic free premises. Volunteers and Cadets collected plastic bags on the roads of Chinthal Basthi area and handed over to GHMC people.