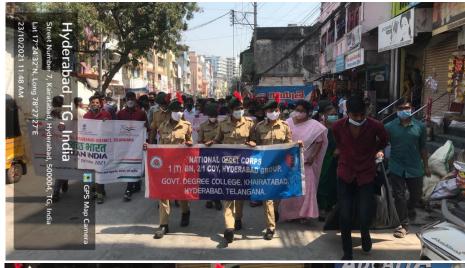

## Government Degree College, Khairatabad Rally on "Clean India Safe India"

A rally was taken on "Clean India Safe India" program in collaboration with Nehru Yuva Kendra on 22<sup>nd</sup> and 23<sup>rd</sup> October, 2021 by NSS volunteers and NCC cadets. On this day, both volunteers and cadets of 89 took a rally in the Chinthal Basthi area shouting slogans on the plastic free premises. Volunteers and Cadets collected plastic bags on the roads of Chinthal Basthi area and handed over to GHMC people.