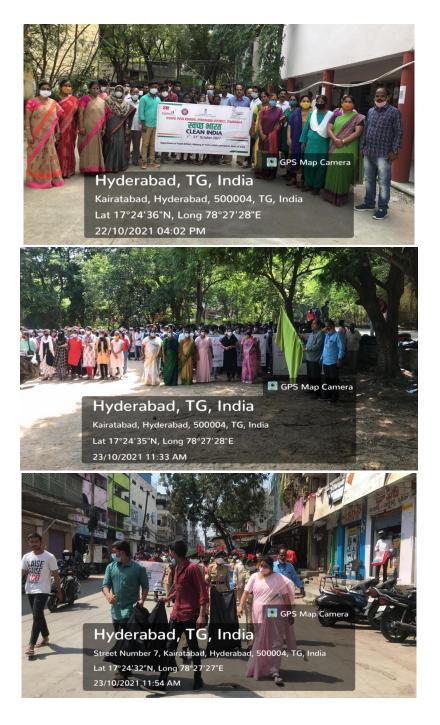

## Government Degree College, Khairatabad Rally on "Clean India Safe India"

A rally was taken on "Clean India Safe India" program in collaboration with Nehru Yuva Kendra on 22<sup>nd</sup> and 23<sup>rd</sup> October, 2021 by NSS volunteers and NCC cadets. On this day, both volunteers and cadets of 89 took a rally in the Chinthal Basthi area shouting slogans on the plastic free premises. Volunteers and Cadets collected plastic bags on the roads of Chinthal Basthi area and handed over to GHMC people.