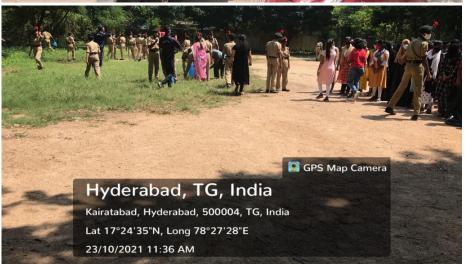

## Government Degree College, Khairatabad Rally on "Clean India Safe India"

A rally was taken on "Clean India Safe India" program in collaboration with Nehru Yuva Kendra on 22<sup>nd</sup> and 23<sup>rd</sup> October, 2021 by NSS volunteers and NCC cadets. On this day, both volunteers and cadets of 89 took a rally in the Chinthal Basthi area shouting slogans on the plastic free premises. Volunteers and Cadets collected plastic bags on the roads of Chinthal Basthi area and handed over to GHMC people.