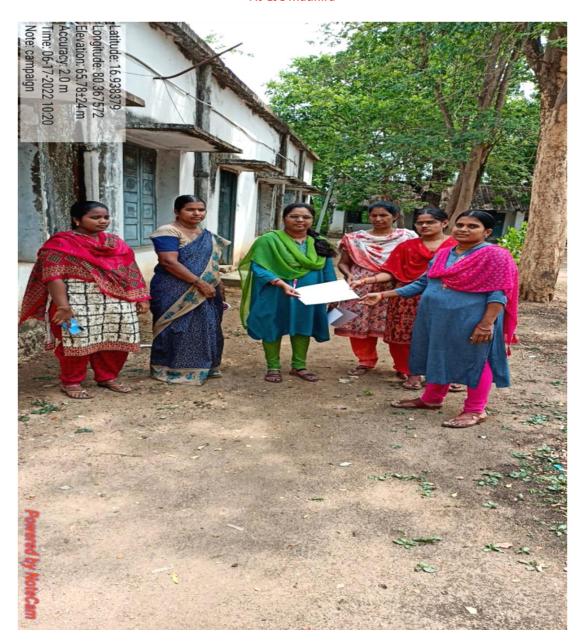

#### **CAMPAIGNING AT SC COLONY, MADHIRA**

W998+3H6, Madhira, Telangana 507203, India

Latitude

16.91735902°

Local 12:16:55 PM GMT 06:46:55 AM

Longitude

80.36652955°

Altitude -8 meters

Saturday, 18-06-2022

W988+VQ9, Madhira, Telangana 507203, India

Latitude 16.91731378°

Local 12:20:57 PM GMT 06:50:57 AM Longitude 80.36656605°

Altitude -24 meters Saturday, 18-06-2022