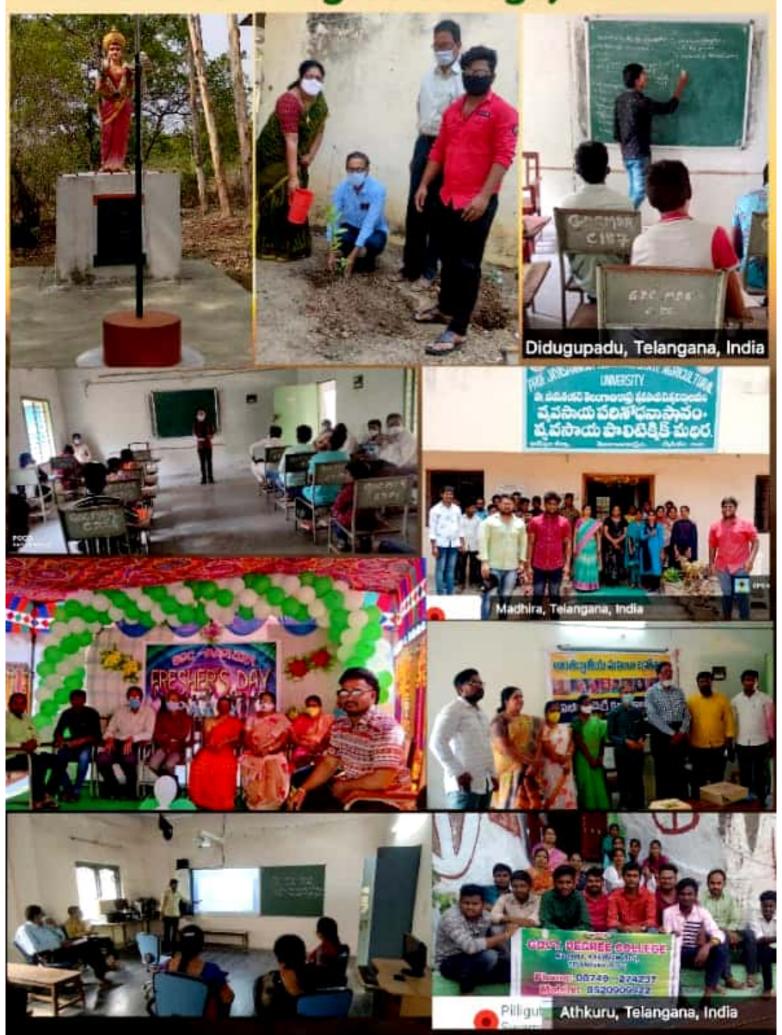

#### The Practice:

- To achieve our goal we had extensive discussions and deliberations with staff and devised plans to visit junior colleges in and aroundMadhira.
- The faculty of the institution visited the junior colleges and interacted with the students, months before the completion of Intermediate course and highlighted the resources available in our institution.

- Flexi boards, pamphlets are printed from the contribution of staff members. Flexi boards are placed in key locations for catching the attention of students.
- On the final day of the intermediate public exam all staff members personally interacted with students and briefed them about college.
- During summer vacation and before the commencement of the new academic year, all the staff members, divided into small groups, visited the neighbouring villages and conducted admission campaign. The students and their parents are given information about the college in the comfort of their homes.
- The students who discontinued their education after intermediate are convinced to continue with their studies by joining our college.
- Counselling is offered to the parents, especially to the parents of girl students who do not want their child to go for higher studies.
- Student bio-data forms are collected for future correspondence.
- During online admissions, the registration fee of the students who opt for our college is borne from the fund collected from the staff members.
- In some exceptional cases the technical staff of the college visited the homes of the students to complete the process of online admissions at their doorstep.