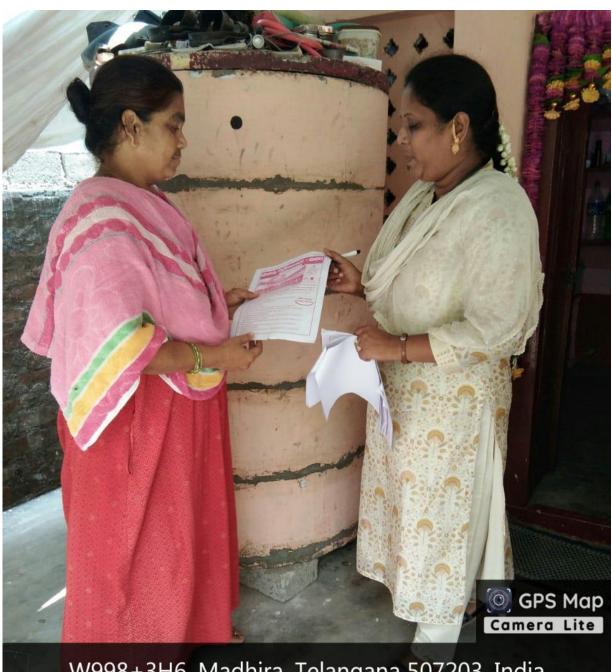

- Flexi boards, pamphlets are printed from the contribution of staff members. Flexi boards are placed in key locations for catching the attention of students.
- On the final day of the intermediate public exam all staff members personally interacted with students and briefed them about college.
- During summer vacation and before the commencement of the new academic year, all the staff members, divided into small groups, visited the neighbouring villages and conducted admission campaign. The students and their parents are given information about the college in the comfort of their homes.
- The students who discontinued their education after intermediate are convinced to continue with their studies by joining our college.
- Counselling is offered to the parents, especially to the parents of girl students who do not want their child to go for higher studies.
- Student bio-data forms are collected for future correspondence.
- During online admissions, the registration fee of the students who opt for our college is borne from the fund collected from the staff members.
- In some exceptional cases the technical staff of the college visited the homes of the students to complete the process of online admissions at their doorstep.

#### **CAMPAIGNING AT SC COLONY, MADHIRA**

W998+3H6, Madhira, Telangana 507203, India

Latitude

16.91735902°

Local 12:16:55 PM GMT 06:46:55 AM

Longitude

80.36652955°

Altitude -8 meters