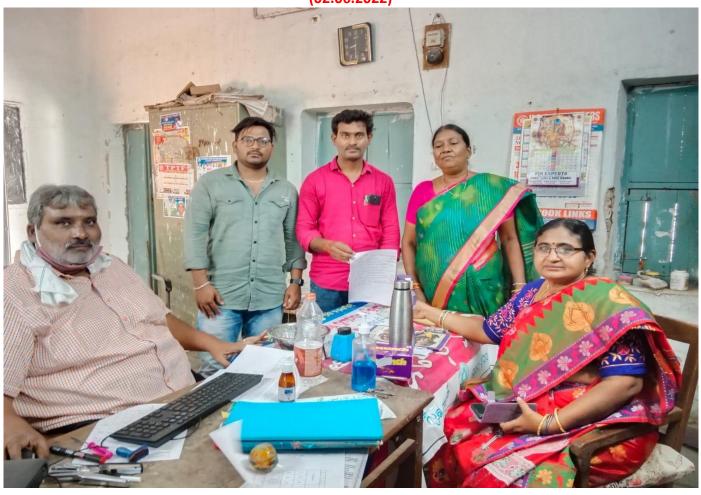

#### The Practice:

- To achieve our goal we had extensive discussions and deliberations with staff and devised plans to visit junior colleges in and aroundMadhira.
- The faculty of the institution visited the junior colleges and interacted with the students, months before the completion of Intermediate course and highlighted the resources available in our institution.

- Flexi boards, pamphlets are printed from the contribution of staff members. Flexi boards are placed in key locations for catching the attention of students.
- On the final day of the intermediate public exam all staff members personally interacted with students and briefed them about college.
- During summer vacation and before the commencement of the new academic year, all the staff members, divided into small groups, visited the neighbouring villages and conducted admission campaign. The students and their parents are given information about the college in the comfort of their homes.
- The students who discontinued their education after intermediate are convinced to continue with their studies by joining our college.
- Counselling is offered to the parents, especially to the parents of girl students who do not want their child to go for higher studies.
- Student bio-data forms are collected for future correspondence.
- During online admissions, the registration fee of the students who opt for our college is borne from the fund collected from the staff members.
- In some exceptional cases the technical staff of the college visited the homes of the students to complete the process of online admissions at their doorstep.