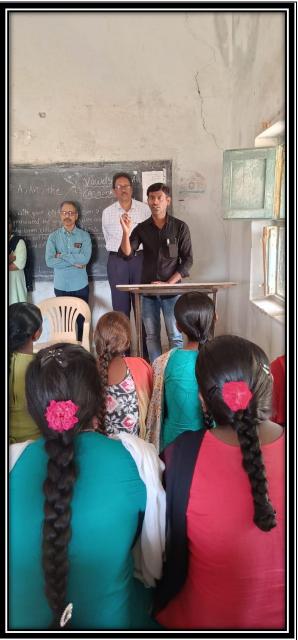

#### The Practice:

- To achieve our goal we had extensive discussions and deliberations with staff and devised plans to visit junior colleges in and aroundMadhira.
- The faculty of the institution visited the junior colleges and interacted with the students, months before the completion of Intermediate course and highlighted the resources available in our institution.

- Flexi boards, pamphlets are printed from the contribution of staff members. Flexi boards are placed in key locations for catching the attention of students.
- On the final day of the intermediate public exam all staff members personally interacted with students and briefed them about college.
- During summer vacation and before the commencement of the new academic year, all the staff members, divided into small groups, visited the neighbouring villages and conducted admission campaign. The students and their parents are given information about the college in the comfort of their homes.
- The students who discontinued their education after intermediate are convinced to continue with their studies by joining our college.
- Counselling is offered to the parents, especially to the parents of girl students who do not want their child to go for higher studies.
- Student bio-data forms are collected for future correspondence.
- During online admissions, the registration fee of the students who opt for our college is borne from the fund collected from the staff members.
- In some exceptional cases the technical staff of the college visited the homes of the students to complete the process of online admissions at their doorstep.