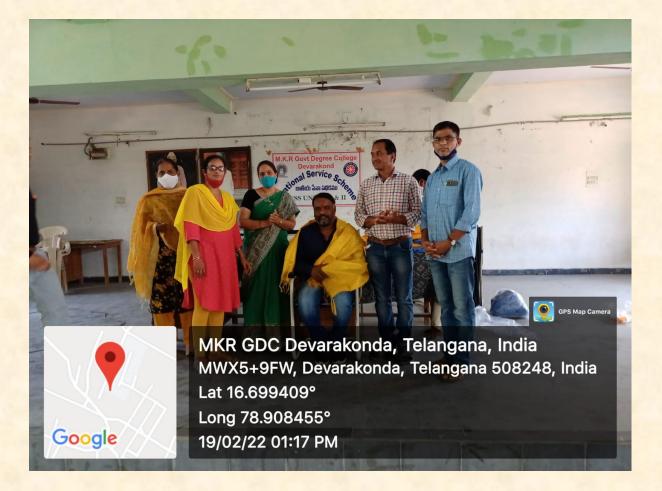

#### **Distribution of T-Shirts to NSS Volunteers on 19/02/22**

T-Shirts distribution program was conducted by NSS Unit–I&II of MKR Government Degree College, Devarakonda. In this program Sri.Neela.Kiran Kumargaru is the sponsored to distribute T Shirts.