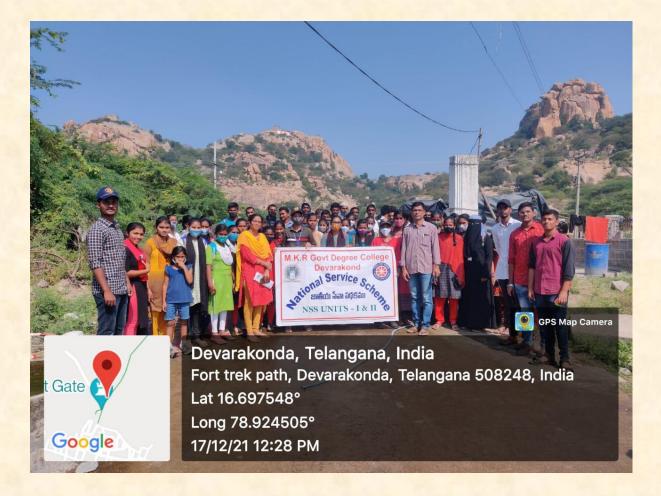

# World Aids Day on 01/12/2021

World Aids Day was conducted by NSS Unit-I&II of MKR Government Degree College, Devarakonda on 01/12/2021. In this program NCC and NSS Students made a Rally and shown the Aids symbol on the MKR College campus. Our College principal said that every student must aware the danger of Aids to the village people. In this programme our Staff and students very actively participated.