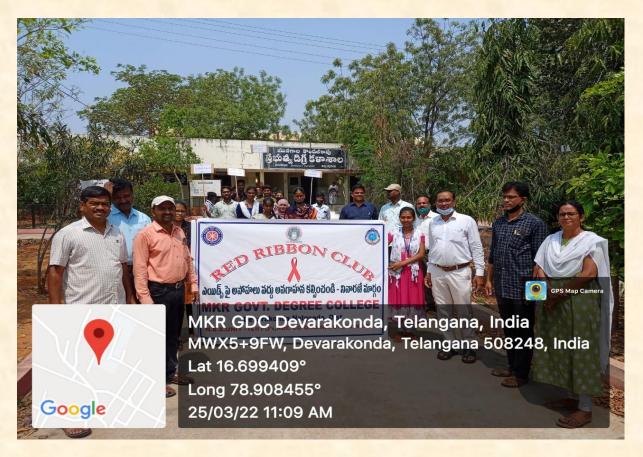

#### Aids Awareness Programme on 25/03/2022

Aids awareness programme conducted by Red Ribbon Club and NSS Unit–I&II of MKR Government Degree College, Devarakonda. In this program our students made a Rally to aware the people. In this program our Staff and students participated.

MKR GDC Devarakonda, Telangana, India MWX5+9FW, Devarakonda, Telangana 508248, India Lat 16.699409° Long 78.908455° 25/03/22 11:10 AM

Google

25/03/22 11:12 AM