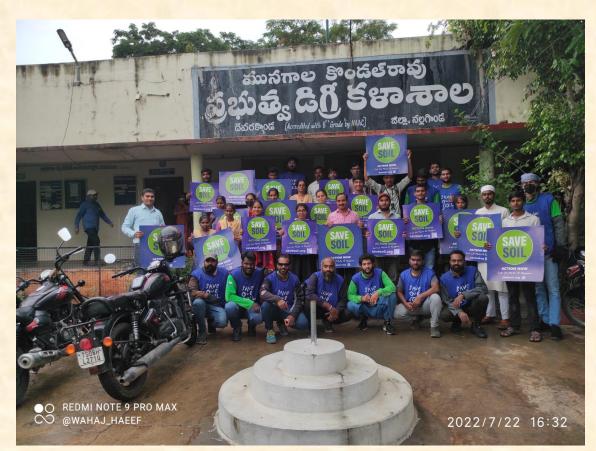

## Awareness on Save Soil on 22/07/2022

An awareness program on save soil was conducted on 22/07/2022 with the collaboration of Eco Club and NSS Unit I & II.