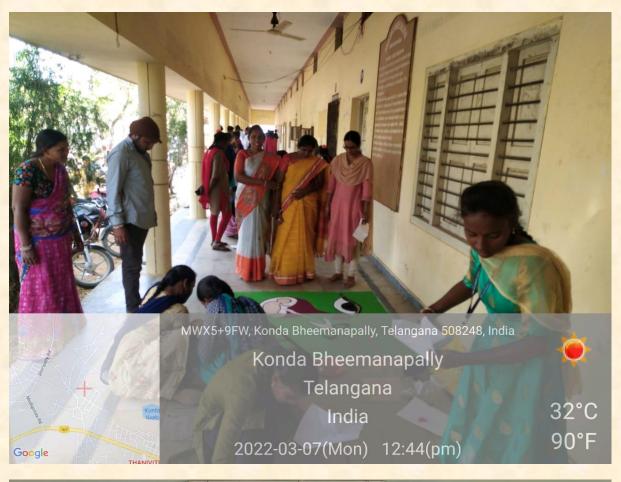

#### International Women's Day Celebrations on 07/03/2022

On the occasion of International Women's Day Cultural activities conducted by NSS Unit–I&II and Women Empowerment Cell of MKR Government Degree College, Devarakonda. In this Program Devarakonda ATO Sri.S. Raja KumariGaru and Social workers were participated. In this event our students participated in Rangoli, Mehandi, Singing and Dancing.