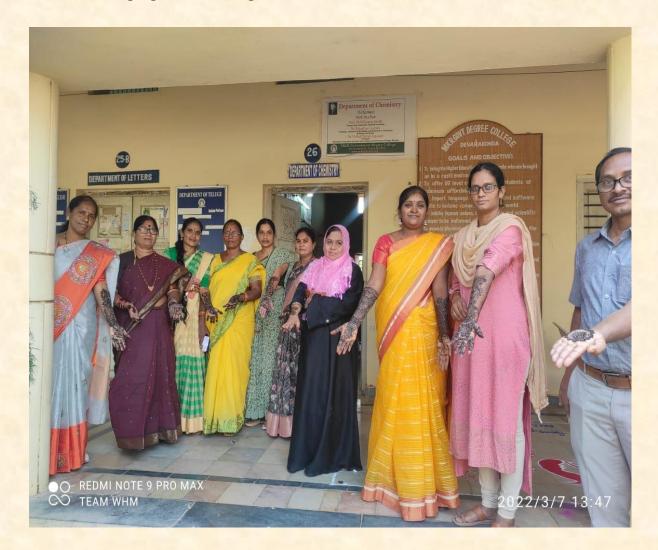

#### International Women's Day Celebrations on 07/03/2022

On the occasion of International Women's Day Cultural activities conducted by NSS Unit–I&II and Women Empowerment Cell of MKR Government Degree College, Devarakonda. In this Program Devarakonda ATO Sri.S. Raja KumariGaru and Social workers were participated. In this event our students participated in Rangoli, Mehandi, Singing and Dancing.