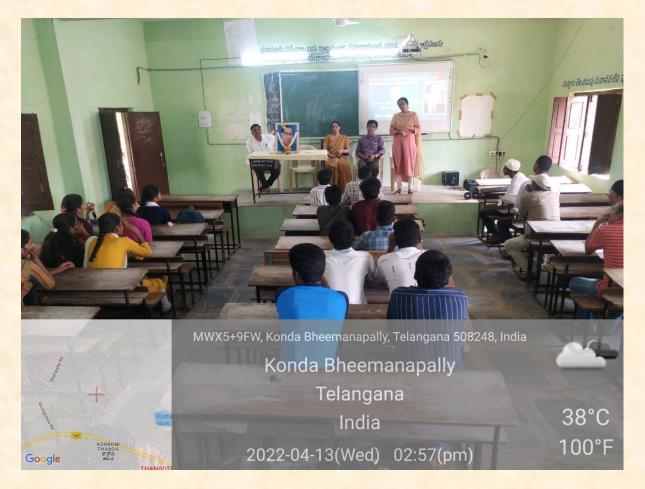

### Dr.B.R.Ambedkar Jayanthi on 13/04/2022

Dr.B.R.Ambedkar Jayanthi conducted by NSS Unit-I & II on 13/04/2022.In this programme our Staff members, NSS Volunteers and students participated. On this occasion we conducted an essay writing competition.