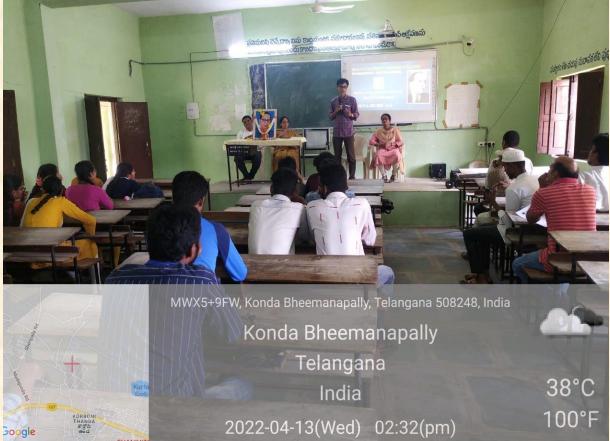

### Dr.B.R.Ambedkar Jayanthi on 13/04/2022

Dr.B.R.Ambedkar Jayanthi conducted by NSS Unit-I & II on 13/04/2022.In this programme our Staff members, NSS Volunteers and students participated. On this occasion we conducted an essay writing competition.