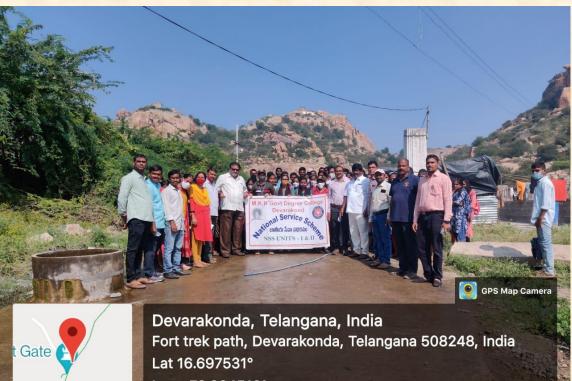

## Devarakonda Fort trip on 17/12/21

A Field Trip was arranged by NSS Unit–I&II of MKR Government Degree College, Devarakonda on 17/12/2021.In this Program all the groups of students participated. And also known the history of Devarakonda Fort.