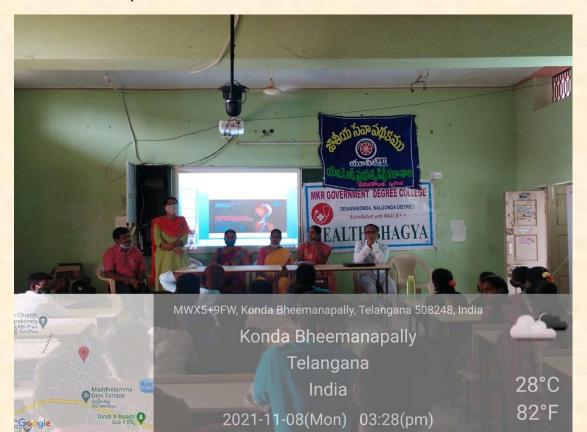

#### World Radiology Day and World Cancer Day on 08/11/21

With the collaboration of Health Bhagya, Dept of Physics and NSS Unit -I&II of MKR Government Degree College, Devarakonda was organised a programme on 08/11/21. Radiology and Cancer Day on In this programme HealthCanterDevarakonda Radiographer K. Padma garuparticipated. She gave a lecture on Radiology and how to spread Cancer to the total body and how to prevent cancer in the starting stage. In this programme Our PrincipalDr.Ch.Rama Raju, Dept of Physics Head G. Linga Reddy and Health BhagyaCoordinator D. Rama Devi Participated.