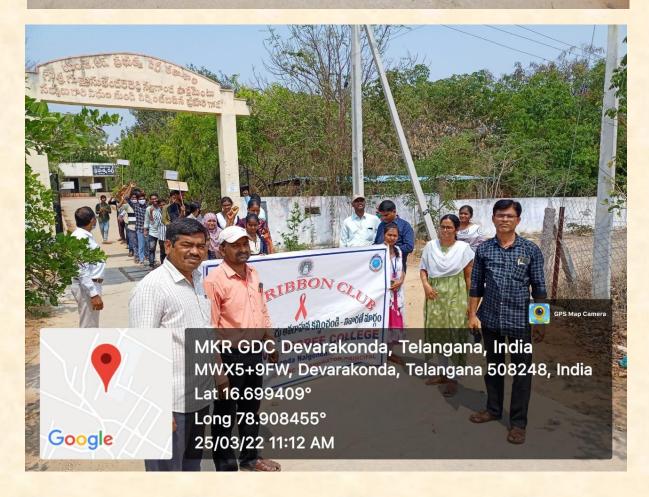

#### Aids Awareness Programme on 25/03/2022

Aids awareness programme conducted by Red Ribbon Club and NSS Unit–I&II of MKR Government Degree College, Devarakonda. In this program our students made a Rally to aware the people. In this program our Staff and students participated.

MKR GDC Devarakonda, Telangana, India MWX5+9FW, Devarakonda, Telangana 508248, India Lat 16.699409° Long 78.908455° 25/03/22 11:10 AM

Google

25/03/22 11:12 AM