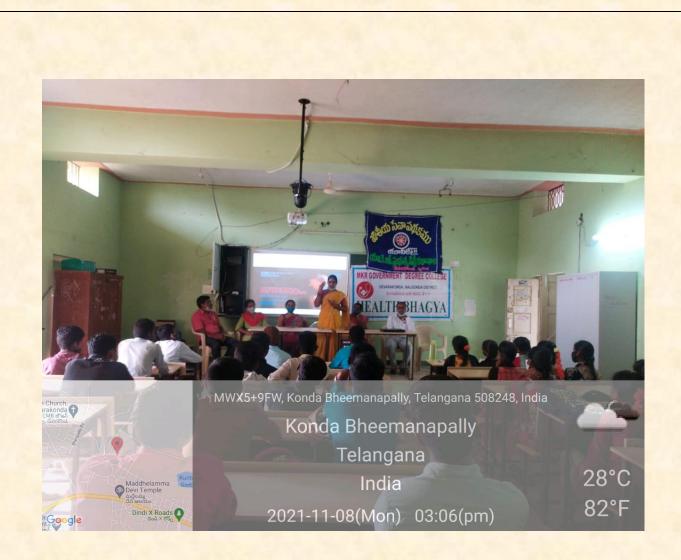

#### World Radiology Day and World Cancer Day on 08/11/21

With the collaboration of Health Bhagya, Dept of Physics and NSS Unit -I&II of MKR Government Degree College, Devarakonda was organised a programme on 08/11/21. Radiology and Cancer Day on In this programme HealthCanterDevarakonda Radiographer K. Padma garuparticipated. She gave a lecture on Radiology and how to spread Cancer to the total body and how to prevent cancer in the starting stage. In this programme Our PrincipalDr.Ch.Rama Raju, Dept of Physics Head G. Linga Reddy and Health BhagyaCoordinator D. Rama Devi Participated.