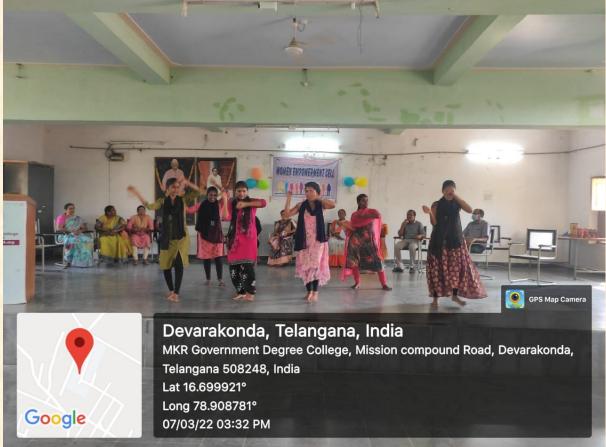

#### International Women's Day Celebrations on 07/03/2022

On the occasion of International Women's Day Cultural activities conducted by NSS Unit–I&II and Women Empowerment Cell of MKR Government Degree College, Devarakonda. In this Program Devarakonda ATO Sri.S. Raja KumariGaru and Social workers were participated. In this event our students participated in Rangoli, Mehandi, Singing and Dancing.