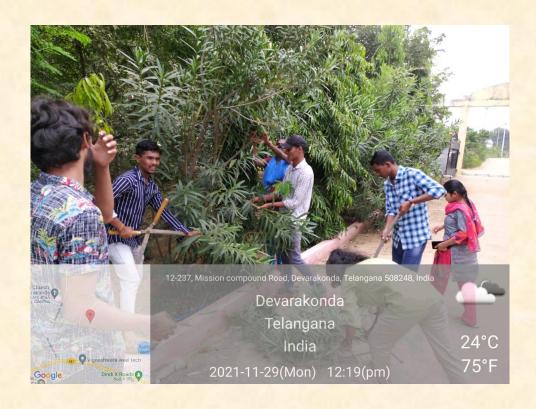

# **Clean and Green Programme on 29/11/2021**

Clean and Green program was conducted by NSS Unit–I&II of MKR Government Degree College, Devarakonda. This program helps reduce pollution and the air. It focuses on climate literacy and environmental education through creative and meaningful ways. In this program our NSS Volunteers did a very good job.