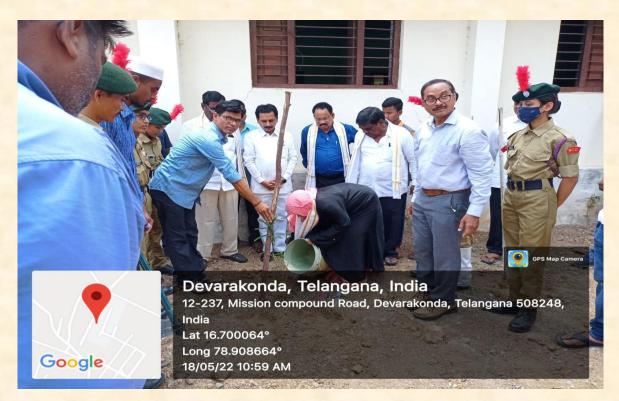

#### Plantation Program on 18/05/2022

Plantation programme was conducted by NSS Unit-I & II of MKR Government Degree College, Devarakonda. In this programme principal, Staff and Students participated. In this event our honourable MLA Sri.Ravindra Kumar garu, Principal, Staff and students participated.