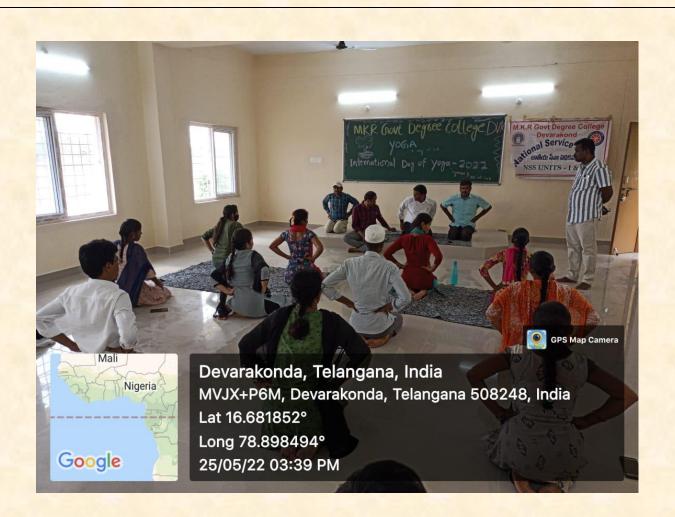

#### Yoga Activity on 25/05/2022

Yoga activity was conducted with the collaboration of Yoga coordinator and NSS Unit I & II on 25/05/2022. In this session our coordinator shows some of the Yoga Asanas and activities to the staff and students.