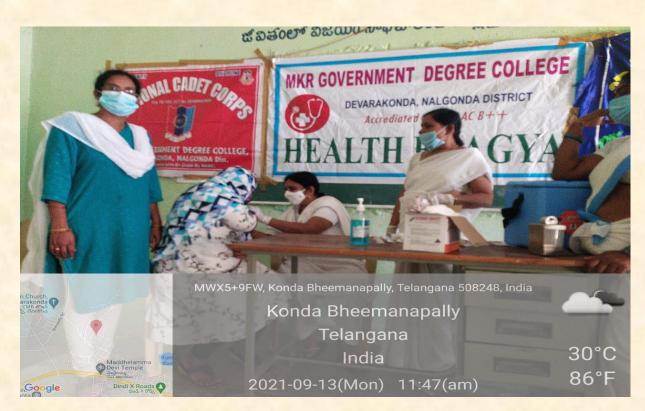

### Vaccination Drive on 13/09/21

NSS Unit-I&II of MKR Government Degree College, Devarakonda conducted a programme 'Vaccination Drive' on 13/09/21. In this programme from the orders of DHMO Nalgonda A.Kondal Rao, local Deputy DHMO Krishna Kumari and local Doctor Dr. Imran, Community health officer S. Narahari, Devarakonda were participated. In this drive those who are the age of 18 years completed, they given the Vaccine.

NSS UNIT-I 8 Vaccination Drive 13/09/2021 NSS unit - IT OF M.B. R. GONE Degree college Ivalakenda conducted a vaccination from the Bildence of Jalganda A. Kondal Rao, Local nd Local Seputy DHMO Krishna Kumari Jurran, community Health Doctor Dr. S. Navahal, Devalakonda WCR officer to those who . In this Drive Dalticipated ege of 18 years completed, they In this vaccine (corona). to vaccine is the only way onl programme vaccine cnly way id and constructed rona stop the course staff & students were actively Society with participated ZANO WJORO :-M. Marsaray - Doctor One 410 RdS! S. Massaharn - CHD Satiya Thabassum - supervise G. Lingowal MPHA(M) - eyling B. Anna - MPHA(F) Aruna Sakera Stalt - MPHACE) 27 Sumithe - Ashg 2 P-Ale velut Alively- #8hg -