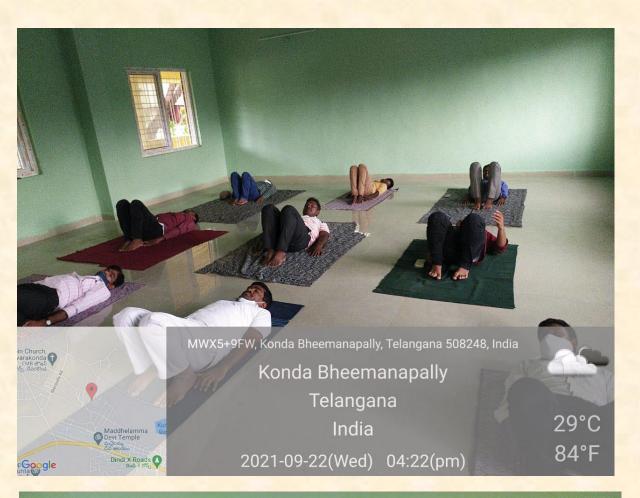

# Yoga Session on 22/09/21

Yoga session conducted by NSS Unit–I&II of MKR Government Degree College, Devarakonda. In this Programme Sri.G. Venkateshwarlu, Senior pyramid master Participated. He teaches some important Aasanas and Meditation. This is very useful programme to our Staff and Students. They also done some Aasanas.