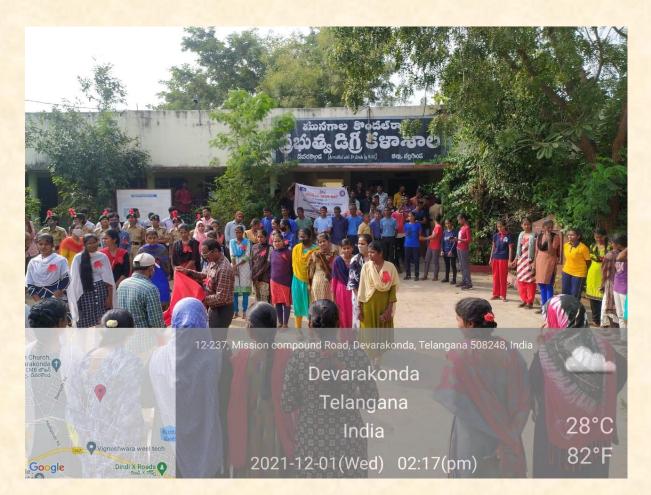

# World Aids Day on 01/12/2021

World Aids Day was conducted by NSS Unit-I&II of MKR Government Degree College, Devarakonda on 01/12/2021. In this program NCC and NSS Students made a Rally and shown the Aids symbol on the MKR College campus. Our College principal said that every student must aware the danger of Aids to the village people. In this programme our Staff and students very actively participated.