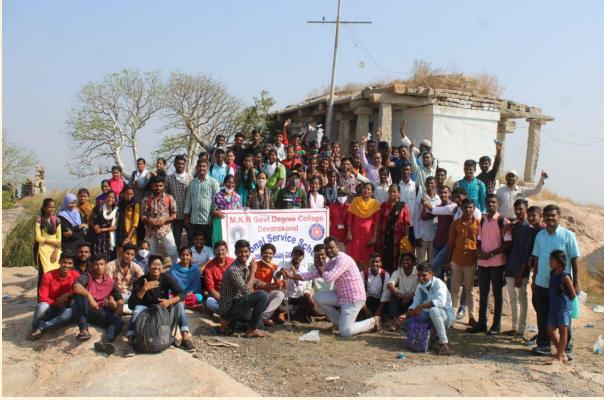

## Devarakonda Fort trip on 17/12/21

A Field Trip was arranged by NSS Unit–I&II of MKR Government Degree College, Devarakonda on 17/12/2021.In this Program all the groups of students participated. And also known the history of Devarakonda Fort.