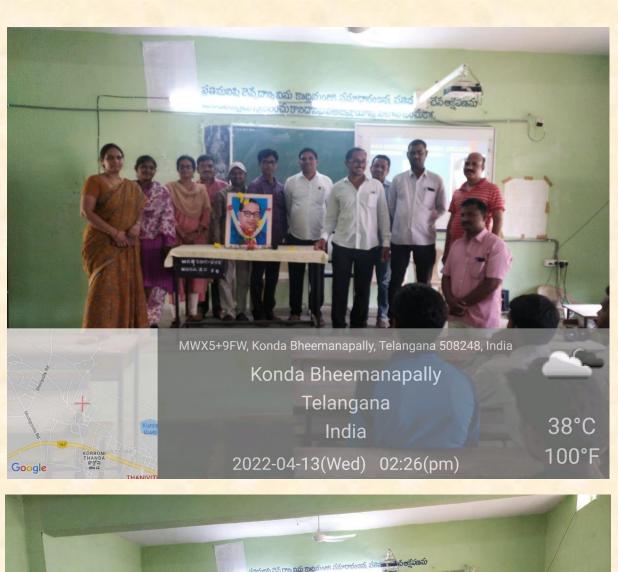

### Dr.B.R.Ambedkar Jayanthi on 13/04/2022

Dr.B.R.Ambedkar Jayanthi conducted by NSS Unit-I & II on 13/04/2022.In this programme our Staff members, NSS Volunteers and students participated. On this occasion we conducted an essay writing competition.