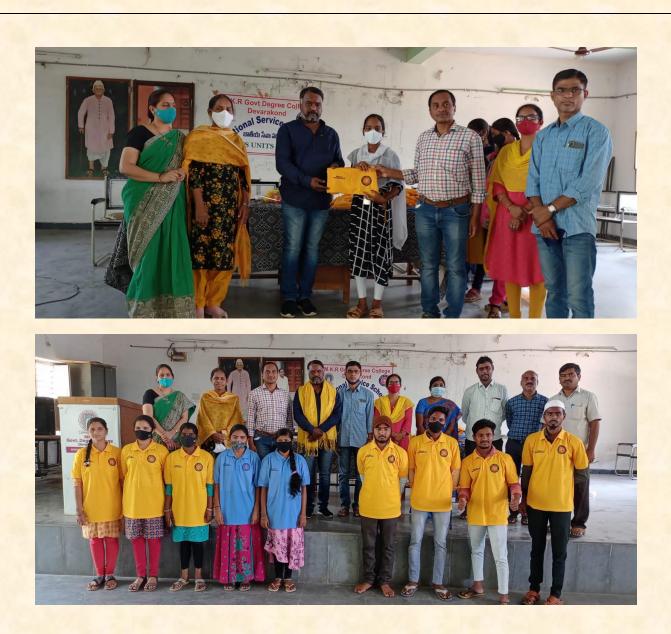

#### **Distribution of T-Shirts to NSS Volunteers on 19/02/22**

T-Shirts distribution program was conducted by NSS Unit–I&II of MKR Government Degree College, Devarakonda. In this program Sri.Neela.Kiran Kumargaru is the sponsored to distribute T Shirts.