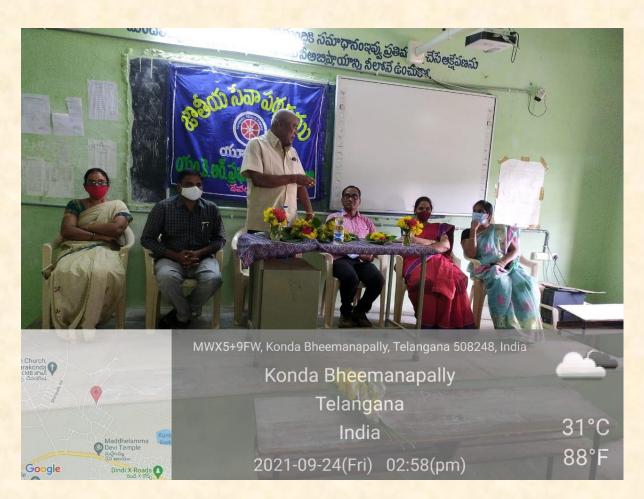

# NSS Day on 24/09/2021

NSS Day celebrated by NSS Unit–I&II of MKR Government Degree College, Devarakonda on 24/09/2021. In this programme our college CPDC Members T. Krishnaiah attended. He spoke about NSS.And also our students made a Rally up to Devarakonda Canter with powerful placards. In this programme staff and students participated.