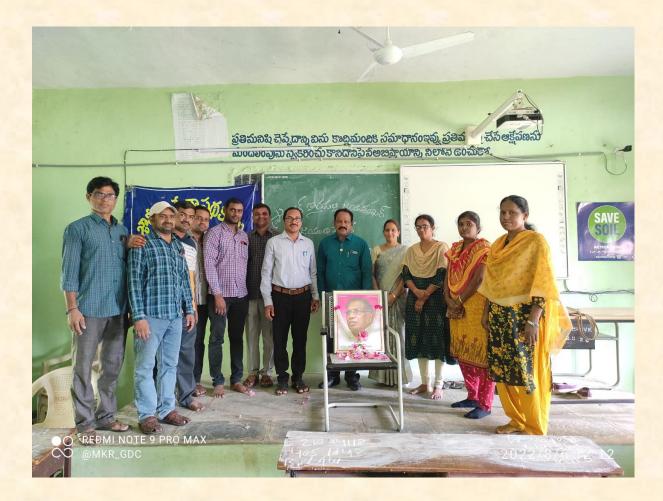

#### World Radiology Day and World Cancer Day on 08/11/21

With the collaboration of Health Bhagya, Dept of Physics and NSS Unit -I&II of MKR Government Degree College, Devarakonda was organised a programme on 08/11/21. Radiology and Cancer Day on In this programme HealthCanterDevarakonda Radiographer K. Padma garuparticipated. She gave a lecture on Radiology and how to spread Cancer to the total body and how to prevent cancer in the starting stage. In this programme Our PrincipalDr.Ch.Rama Raju, Dept of Physics Head G. Linga Reddy and Health BhagyaCoordinator D. Rama Devi Participated.