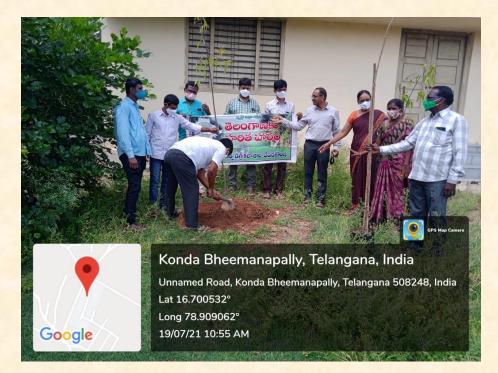

# Haritha Haram Programme on 19/07/21

NSS Unit-I& II of MKR Government Degree College, Devarakonda conducted a programme **"Telangana ku Haritha Haram".** In this programme our college principal Dr.CH. Rama Raju, Staff and Students participated.