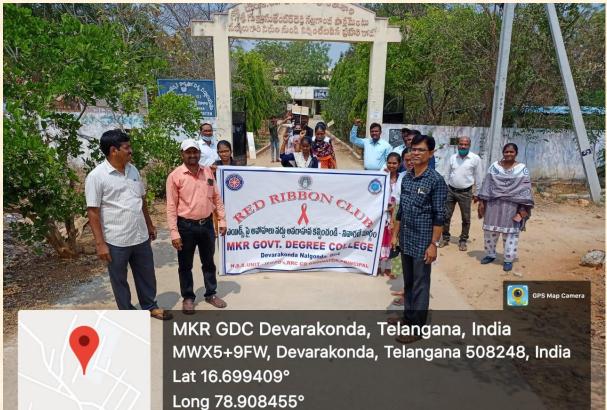

#### Aids Awareness Programme on 25/03/2022

Aids awareness programme conducted by Red Ribbon Club and NSS Unit–I&II of MKR Government Degree College, Devarakonda. In this program our students made a Rally to aware the people. In this program our Staff and students participated.

MKR GDC Devarakonda, Telangana, India MWX5+9FW, Devarakonda, Telangana 508248, India Lat 16.699409° Long 78.908455° 25/03/22 11:10 AM

Google

25/03/22 11:12 AM