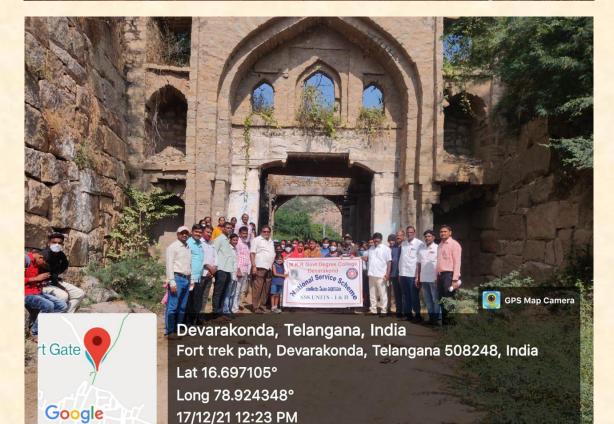

## Devarakonda Fort trip on 17/12/21

A Field Trip was arranged by NSS Unit–I&II of MKR Government Degree College, Devarakonda on 17/12/2021.In this Program all the groups of students participated. And also known the history of Devarakonda Fort.

Long 78.924516° 17/12/21 12:27 PM

17/12/21 12:23 PM