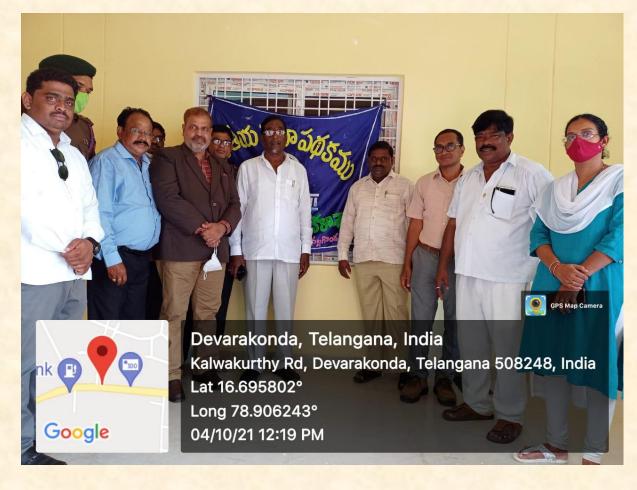

#### Azadi ka AmruthMahosthav on 04/10/21

In the part of **"Azadi ka AmruthMahosthav"**, Photo Exhibition was conducted by NSS Unit-I&II of MKR Government Degree College, Devarakondaon 04/10/21. In this event Assistant Director of Dr.BR Ambedkar Open University Dr.Dharma Naik, Municipal Chairperson A.Narsimha, CPDC Secretary Dr.P.J. Samson and College Principal, Staff and Students participated.