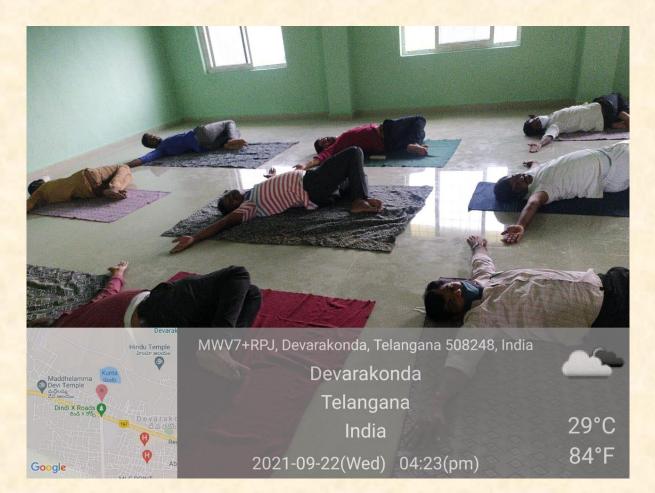

# Yoga Session on 22/09/21

Yoga session conducted by NSS Unit–I&II of MKR Government Degree College, Devarakonda. In this Programme Sri.G. Venkateshwarlu, Senior pyramid master Participated. He teaches some important Aasanas and Meditation. This is very useful programme to our Staff and Students. They also done some Aasanas.