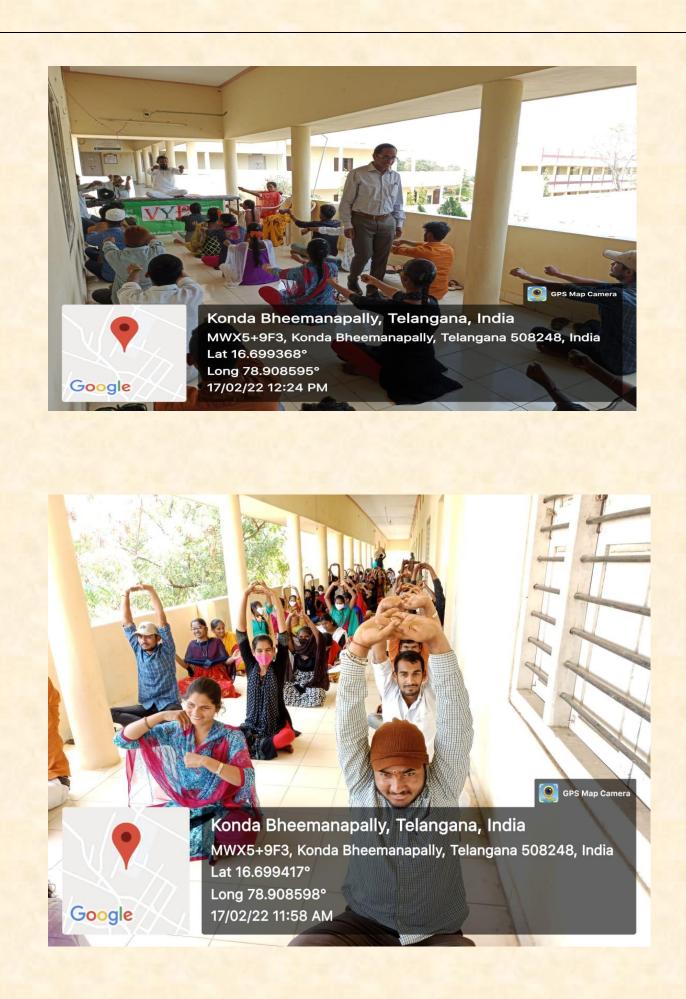

#### Yoga awareness Programme on 17/02/22

NSS Unit–I&II Yoga Committee of MKR Government Degree College, Devarakonda conducted an awareness programme on YOGA on 17/02/22. In this program Vedik Peeth Trust Sri. M. Karunakar Guruji was participated. In this program he did some yoga Aasanas.He told some health tips. Our students did activities of Yoga.