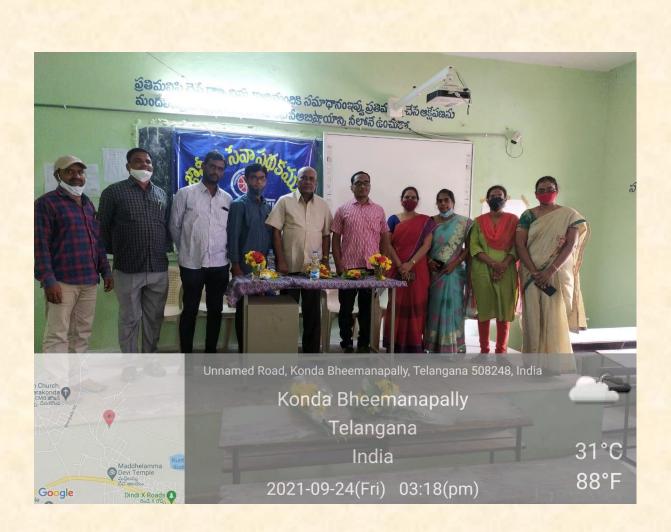

# NSS Day on 24/09/2021

NSS Day celebrated by NSS Unit–I&II of MKR Government Degree College, Devarakonda on 24/09/2021. In this programme our college CPDC Members T. Krishnaiah attended. He spoke about NSS.And also our students made a Rally up to Devarakonda Canter with powerful placards. In this programme staff and students participated.