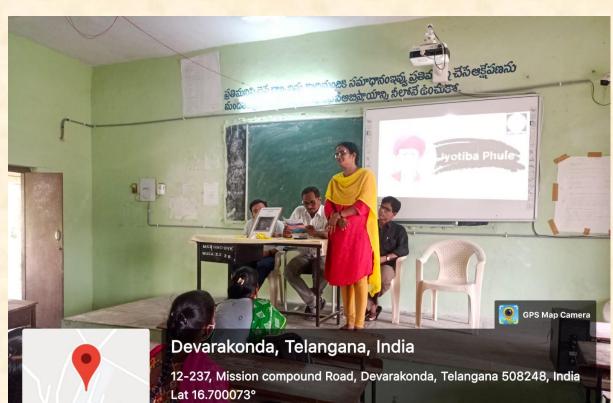

#### Mahathma Jyothi Rao Phule Jayanthi on 11/04/2022

Department of NSS Unit-I & II conducted a programme on the occation of Mahathma Gandhi Jyothi Rao Phule Jayanthi on 11/04/2022. In this programme our NSS Volounteers, Staff and Students were participated. Regarding this programme our college Principal said thatJyothi Rao Phule was an Indian social activist, Thinker, Anti-Caste social reformer and writer from Maharashtra.