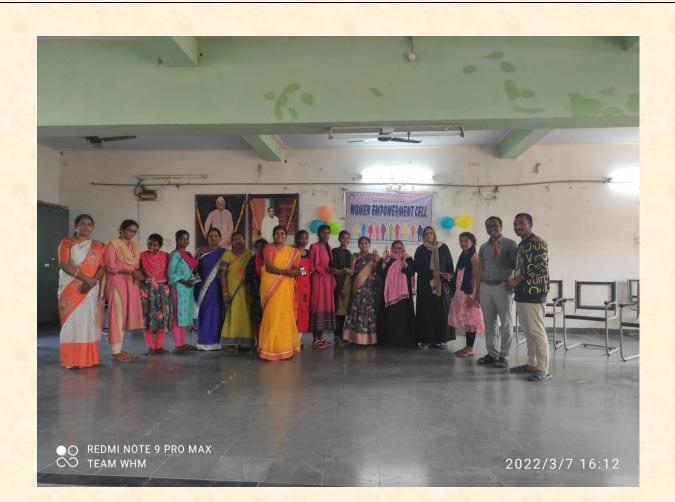

#### International Women's Day Celebrations on 07/03/2022

On the occasion of International Women's Day Cultural activities conducted by NSS Unit–I&II and Women Empowerment Cell of MKR Government Degree College, Devarakonda. In this Program Devarakonda ATO Sri.S. Raja KumariGaru and Social workers were participated. In this event our students participated in Rangoli, Mehandi, Singing and Dancing.