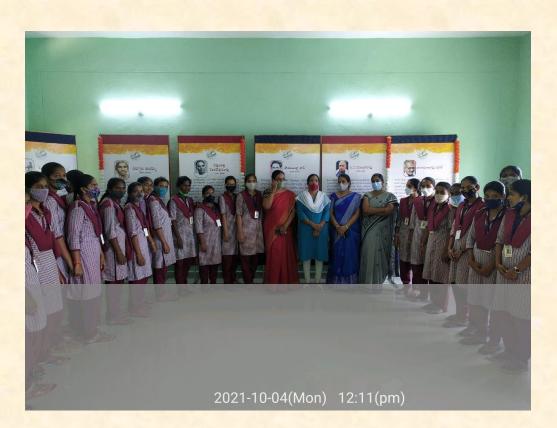

#### Azadi ka AmruthMahosthav on 04/10/21

In the part of **"Azadi ka AmruthMahosthav"**, Photo Exhibition was conducted by NSS Unit-I&II of MKR Government Degree College, Devarakondaon 04/10/21. In this event Assistant Director of Dr.BR Ambedkar Open University Dr.Dharma Naik, Municipal Chairperson A.Narsimha, CPDC Secretary Dr.P.J. Samson and College Principal, Staff and Students participated.