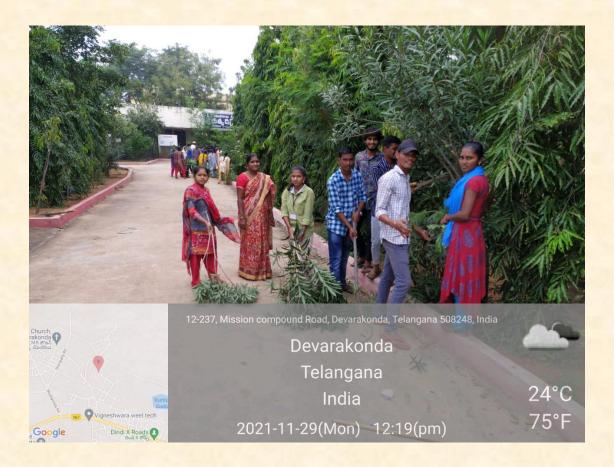

# **Clean and Green Programme on 29/11/2021**

Clean and Green program was conducted by NSS Unit–I&II of MKR Government Degree College, Devarakonda. This program helps reduce pollution and the air. It focuses on climate literacy and environmental education through creative and meaningful ways. In this program our NSS Volunteers did a very good job.