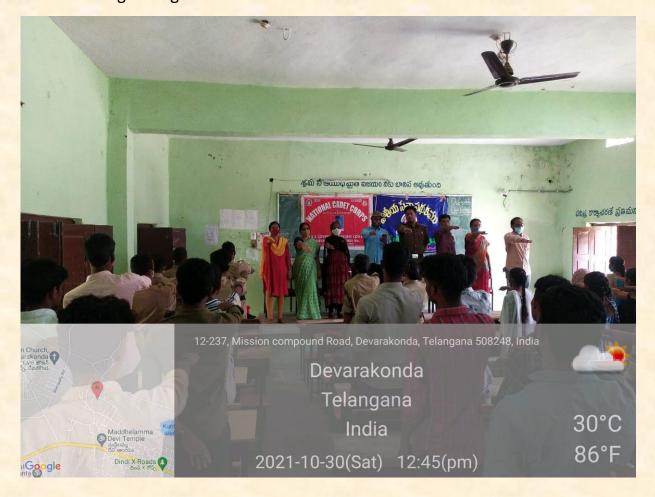

# National Unity Day on 30/10/21

MKR Government Degree College, Devarakonda observed the National Unity Day on 31/10/21 to commemorate the birth anniversary of Sardar VallabhbhaiPatel. This event was organised by the po's of National Service Scheme unit–I&II of the college. This event will not only the carry the message of "Unity in Diversity"but also permeate the youth with values assimilated by the knowledge and respect about the country's diverse legacy. There was an active participation of students and staff in organising the event.