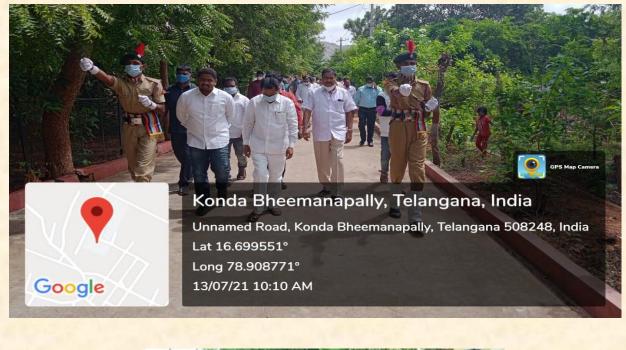

#### Plantation Programme on 13/07/21

On behalf of Haritha-Haram, Plantation Programme was conducted by NSS Unit– I&II of MKR Government Degree College, Devarakonda. In this programme our Constitution MLA Sri. Ravindra Kumar Naik garu participated.

కళాశాల అభివృద్ధికి కృషి చేస్తా: ఎమ్మెల్యే దేవరకొండ: ఎంకేఆర్ ప్రభుత్వ డిగ్రీ కళాశాల అభివృద్ధికి రూ. 2 కోట్లు మంజూరైనట్లు ఎమ్మెల్యే రవీంద్ర కుమార్ తెలిపారు. మంగళవారం కళాశాల ఆవరణలో మొక్కలు నాటిన అనంతరం మాట్లాడుతూ.. రూ. 1.20 కోట్లతో అదనపు తరగతి గదుల నిర్మాణం, రూ. 80 లక్షలతో మౌలిక వసతులకు వినియోగించనున్నట్లు తెలిపారు. ప్రభుత్వ కళాశాల అభివృద్ధి కోసం కృషి చేస్తున్నట్లు పేర్కొన్నారు. కార్యక్రమంలో మున్సిపల్ ఛైర్మన్ ఆలంపల్లి నర్పింహ తదితరులున్నారు.