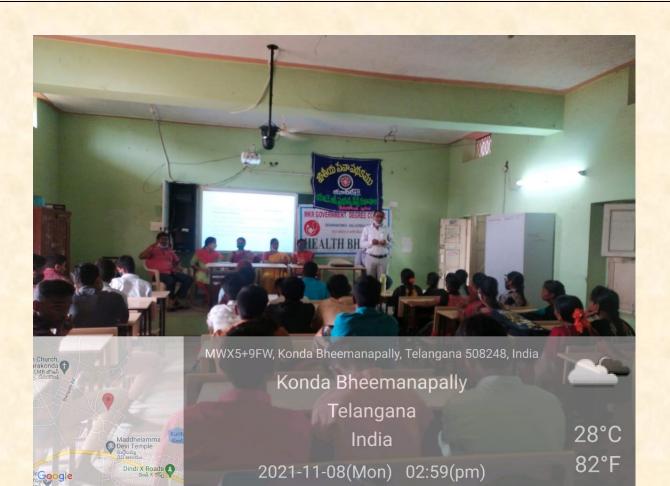

#### World Radiology Day and World Cancer Day on 08/11/21

With the collaboration of Health Bhagya, Dept of Physics and NSS Unit -I&II of MKR Government Degree College, Devarakonda was organised a programme on 08/11/21. Radiology and Cancer Day on In this programme HealthCanterDevarakonda Radiographer K. Padma garuparticipated. She gave a lecture on Radiology and how to spread Cancer to the total body and how to prevent cancer in the starting stage. In this programme Our PrincipalDr.Ch.Rama Raju, Dept of Physics Head G. Linga Reddy and Health BhagyaCoordinator D. Rama Devi Participated.