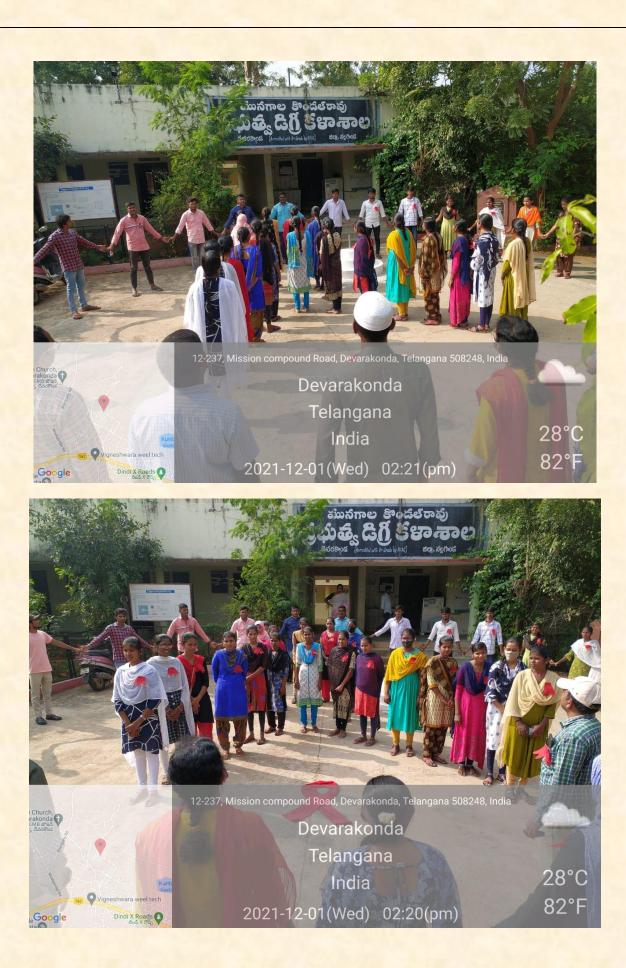

# World Aids Day on 01/12/2021

World Aids Day was conducted by NSS Unit-I&II of MKR Government Degree College, Devarakonda on 01/12/2021. In this program NCC and NSS Students made a Rally and shown the Aids symbol on the MKR College campus. Our College principal said that every student must aware the danger of Aids to the village people. In this programme our Staff and students very actively participated.