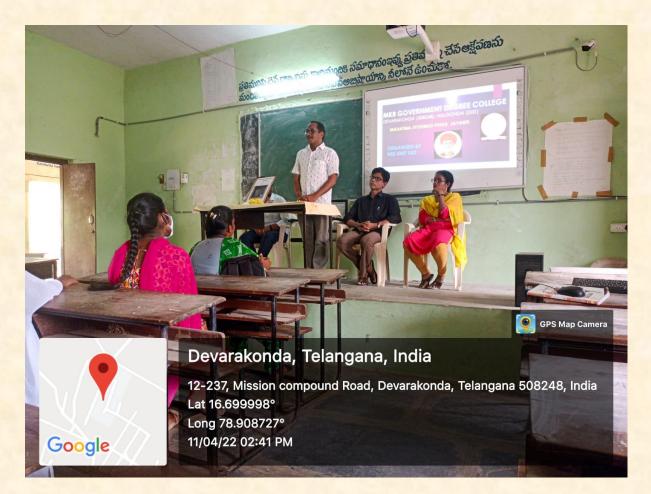

#### Mahathma Jyothi Rao Phule Jayanthi on 11/04/2022

Department of NSS Unit-I & II conducted a programme on the occation of Mahathma Gandhi Jyothi Rao Phule Jayanthi on 11/04/2022. In this programme our NSS Volounteers, Staff and Students were participated. Regarding this programme our college Principal said thatJyothi Rao Phule was an Indian social activist, Thinker, Anti-Caste social reformer and writer from Maharashtra.