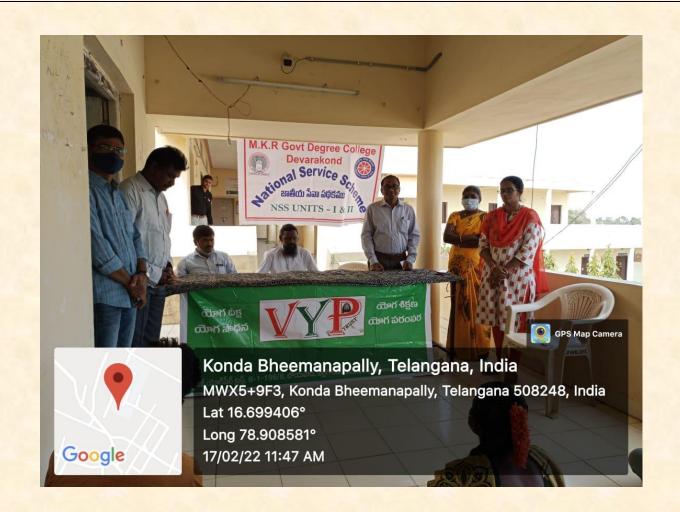

#### Yoga awareness Programme on 17/02/22

NSS Unit–I&II Yoga Committee of MKR Government Degree College, Devarakonda conducted an awareness programme on YOGA on 17/02/22. In this program Vedik Peeth Trust Sri. M. Karunakar Guruji was participated. In this program he did some yoga Aasanas.He told some health tips. Our students did activities of Yoga.