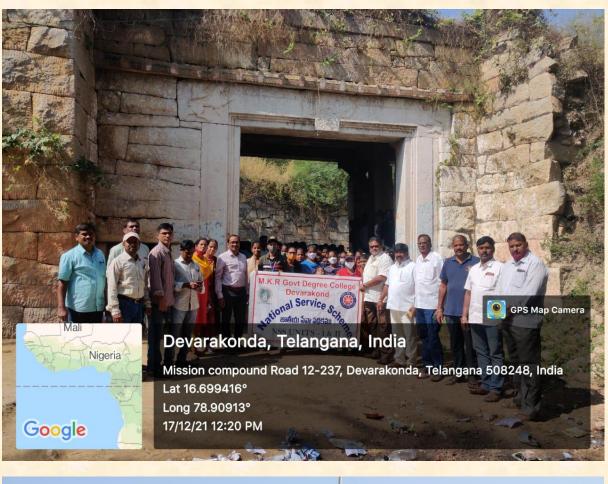

## Devarakonda Fort trip on 17/12/21

A Field Trip was arranged by NSS Unit–I&II of MKR Government Degree College, Devarakonda on 17/12/2021.In this Program all the groups of students participated. And also known the history of Devarakonda Fort.