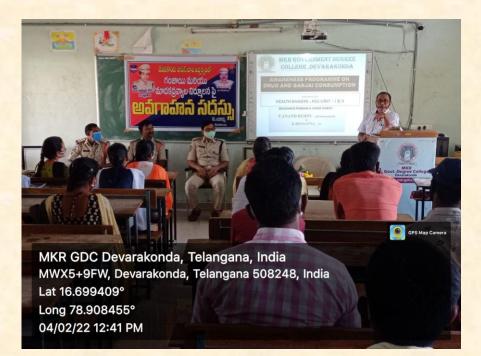

#### Consumption of Drug awareness Programme on 04/02/22

Drug awareness program was conducted by NSS Unit–I&II of MKR Government Degree College, Devarakonda on 04/02/2022. In this Program Sri T. Anand Reddy, DSP, Devarakonda and K. Beesanna,CI were participated. They told that drugs had been considered as one of the grassroots of major social problems. DSP sir said that there is no cure for drug addiction saying that one can stop but can still experience its aftermath from time to time.