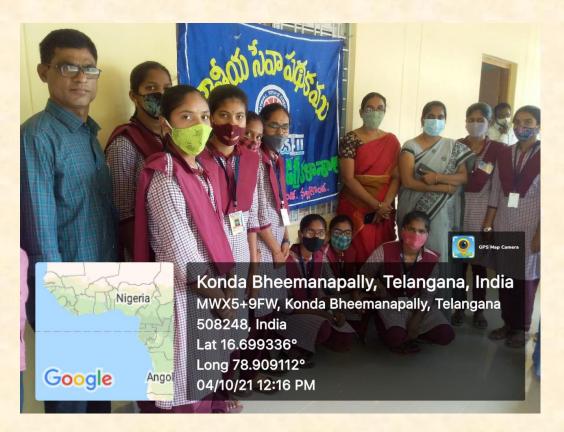

#### Azadi ka AmruthMahosthav on 04/10/21

In the part of **"Azadi ka AmruthMahosthav"**, Photo Exhibition was conducted by NSS Unit-I&II of MKR Government Degree College, Devarakondaon 04/10/21. In this event Assistant Director of Dr.BR Ambedkar Open University Dr.Dharma Naik, Municipal Chairperson A.Narsimha, CPDC Secretary Dr.P.J. Samson and College Principal, Staff and Students participated.

9 12.1924 100.2 MKR GOVERNMENT DEGREE COLLEGE NAL CADET C DEVARAKONDA, NALGONDA DISTRICT HEAL Konda Bheemanapally, Telangana 508248, India Konda Bheemanapally Telangana India ch. Kousaltya M.Bhagyapur K.Padma BZC 1st year ch. Kousalya 1 Bit 1st year Bit 1st year Bisci(MPcs)-II year. M. Bhaqya Laumi K. Padma 2. 3. S. Pushpa S. Pushpa 4. B.SC(BZC) II year. K. Shi B.SC(BZC) II year MO K. Shi K. Shinsha 5. 6 munabath Katesi B-Z.C. Andyear, B-A(E4P) 3rdyear N. Naveen N. Naveen. 7. K.Ang Ang 8. (EIAP) 1 st years BA 9. md. wahij harreef 10. M. Bha BA(EHP) J's Jed BA(EHP) 1St year B.com(C-f) 1st year B.com(C-f) 1st year B.com(C-A) yst year Anumer 11. Anusha Mary 12. V. Maneesha manitha 13 . m. Anitha. K-shirisha 14. K. shirisha