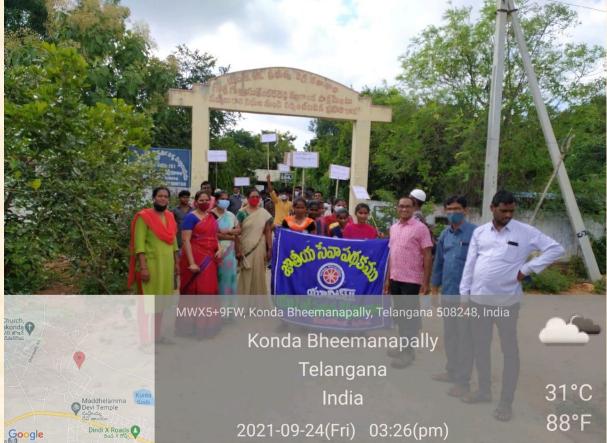

# NSS Day on 24/09/2021

NSS Day celebrated by NSS Unit–I&II of MKR Government Degree College, Devarakonda on 24/09/2021. In this programme our college CPDC Members T. Krishnaiah attended. He spoke about NSS.And also our students made a Rally up to Devarakonda Canter with powerful placards. In this programme staff and students participated.