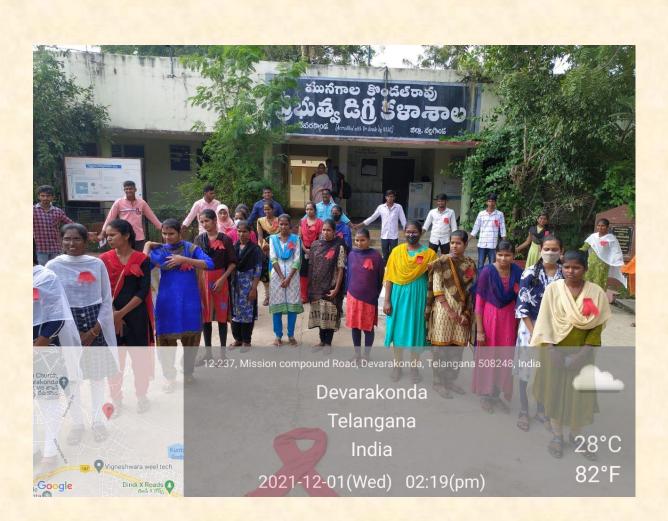

# World Aids Day on 01/12/2021

World Aids Day was conducted by NSS Unit-I&II of MKR Government Degree College, Devarakonda on 01/12/2021. In this program NCC and NSS Students made a Rally and shown the Aids symbol on the MKR College campus. Our College principal said that every student must aware the danger of Aids to the village people. In this programme our Staff and students very actively participated.