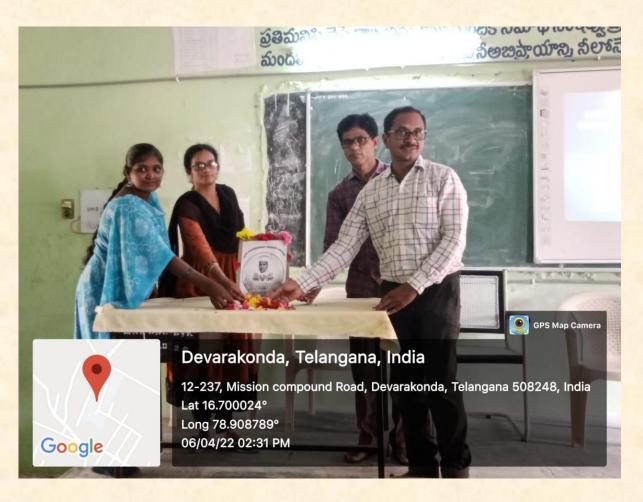

#### Babu JagJeevan Ram Jayanthi on 05/04/22

NSS Unit–I&II celebrated Dalit leader Babu Jagjivan Ram's anniversary at MKR Government Degree College, Devarakonda on 05/04/2022. He was notable Indian activist and Politician who fought for the rights of the oppressed classes such as the scheduled castes. In this program our Principal, Staff and Students participated.