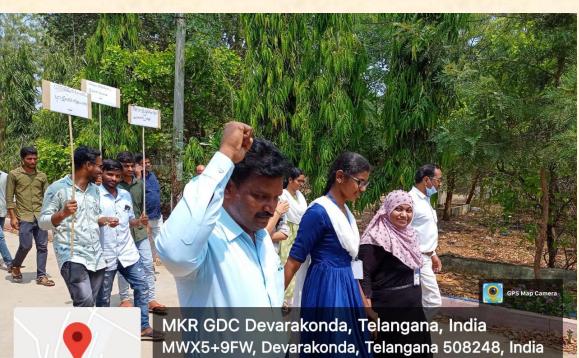

#### Aids Awareness Programme on 25/03/2022

Aids awareness programme conducted by Red Ribbon Club and NSS Unit–I&II of MKR Government Degree College, Devarakonda. In this program our students made a Rally to aware the people. In this program our Staff and students participated.

MKR GDC Devarakonda, Telangana, India MWX5+9FW, Devarakonda, Telangana 508248, India Lat 16.699409° Long 78.908455° 25/03/22 11:10 AM

Google

25/03/22 11:12 AM