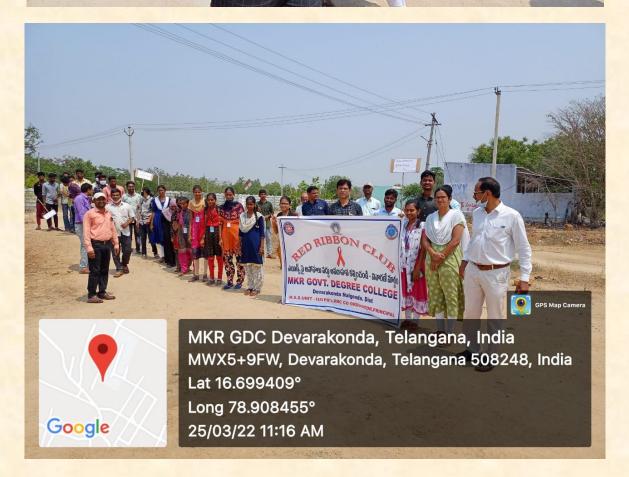

#### Aids Awareness Programme on 25/03/2022

Aids awareness programme conducted by Red Ribbon Club and NSS Unit–I&II of MKR Government Degree College, Devarakonda. In this program our students made a Rally to aware the people. In this program our Staff and students participated.

MKR GDC Devarakonda, Telangana, India MWX5+9FW, Devarakonda, Telangana 508248, India Lat 16.699409° Long 78.908455° 25/03/22 11:10 AM

Google

25/03/22 11:12 AM