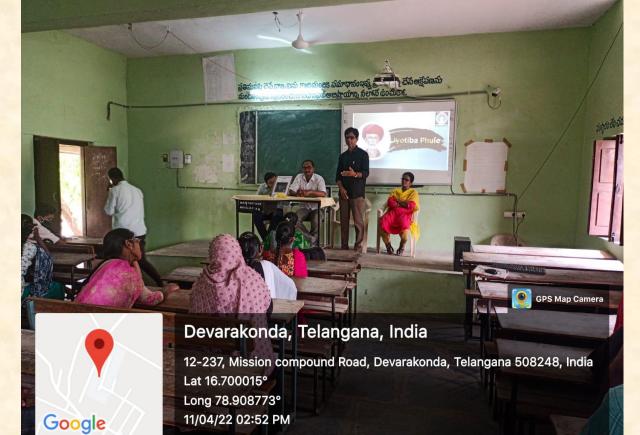

#### Mahathma Jyothi Rao Phule Jayanthi on 11/04/2022

Department of NSS Unit-I & II conducted a programme on the occation of Mahathma Gandhi Jyothi Rao Phule Jayanthi on 11/04/2022. In this programme our NSS Volounteers, Staff and Students were participated. Regarding this programme our college Principal said thatJyothi Rao Phule was an Indian social activist, Thinker, Anti-Caste social reformer and writer from Maharashtra.