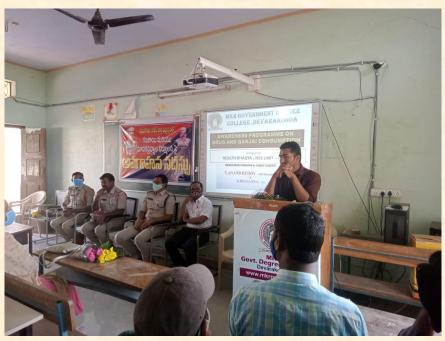

#### Consumption of Drug awareness Programme on 04/02/22

Drug awareness program was conducted by NSS Unit–I&II of MKR Government Degree College, Devarakonda on 04/02/2022. In this Program Sri T. Anand Reddy, DSP, Devarakonda and K. Beesanna,CI were participated. They told that drugs had been considered as one of the grassroots of major social problems. DSP sir said that there is no cure for drug addiction saying that one can stop but can still experience its aftermath from time to time.