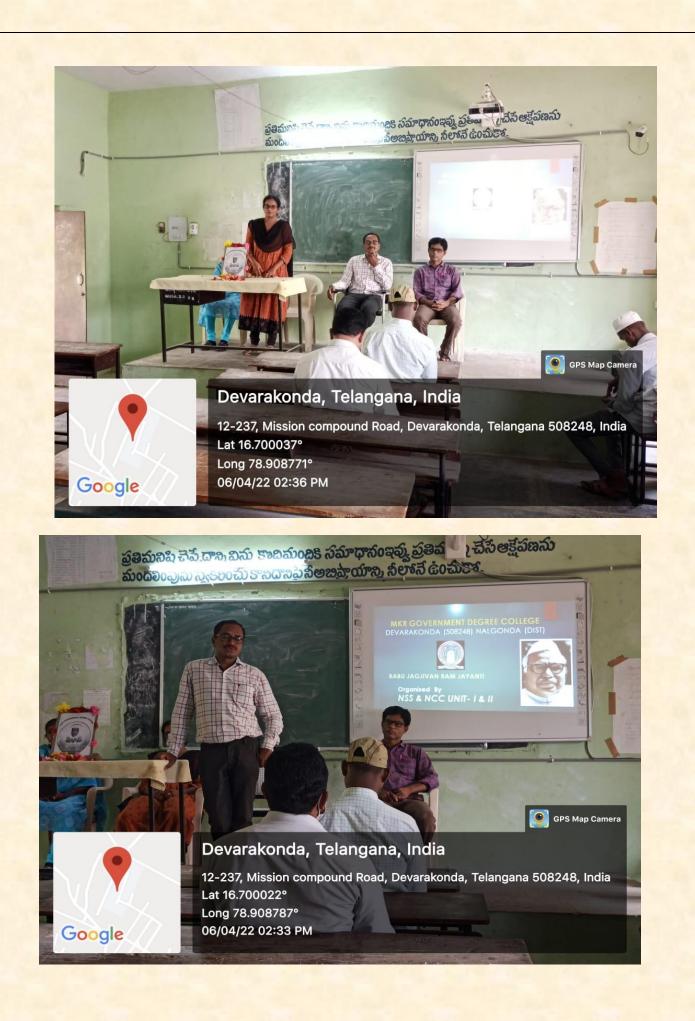

#### Babu JagJeevan Ram Jayanthi on 05/04/22

NSS Unit–I&II celebrated Dalit leader Babu Jagjivan Ram's anniversary at MKR Government Degree College, Devarakonda on 05/04/2022. He was notable Indian activist and Politician who fought for the rights of the oppressed classes such as the scheduled castes. In this program our Principal, Staff and Students participated.