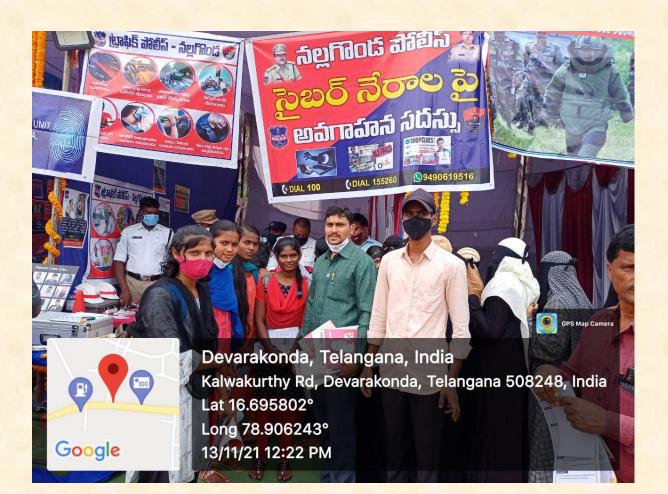

# **District legal Cell Activities on 13/11/21**

NSS Programme Officers and Volunteers participated in the Inauguration of District Legal Services on 13/11/21. In this program they were arranged many stalls about legal services.