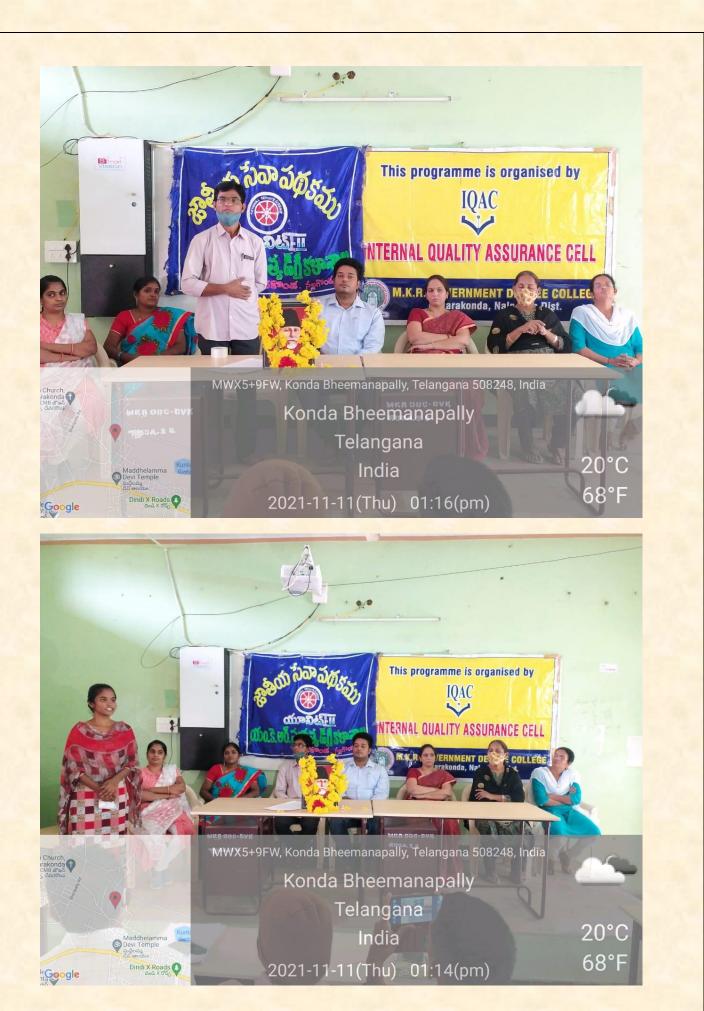

# **District legal Cell Activities on 13/11/21**

NSS Programme Officers and Volunteers participated in the Inauguration of District Legal Services on 13/11/21. In this program they were arranged many stalls about legal services.