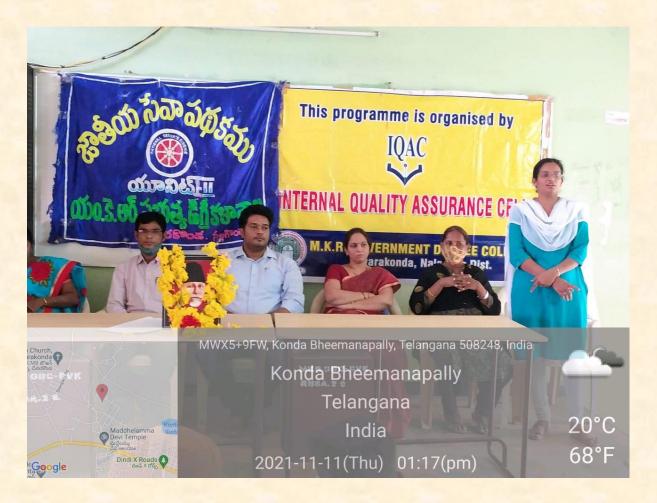

### National Education Day on 11/11/21

On the occasion of National Education Day, November11,2021 a commemorative program was held by NSS Unit–I&II@ MKR Government Degree College, Devarakonda campus. The objective of celebrating National Education Day is described as a strengthening India's educational institutions. To raise the quality of education. It is also seen as an occasion to remember Maulana Azad's contribution in laying the foundation of the education system in an independent India. In this program our Principal, Staff and Students participated.