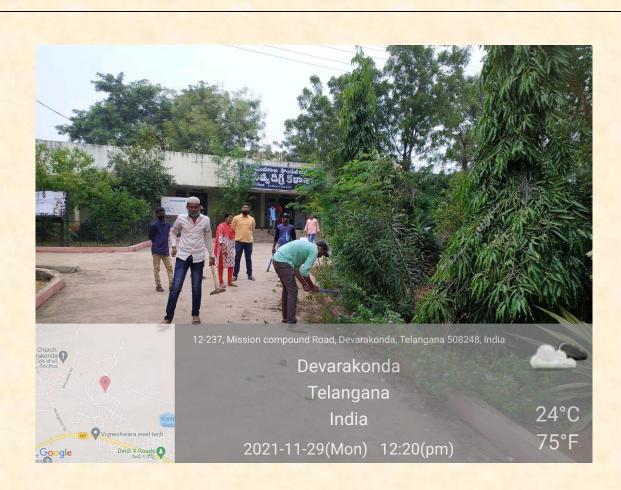

# **Clean and Green Programme on 29/11/2021**

Clean and Green program was conducted by NSS Unit–I&II of MKR Government Degree College, Devarakonda. This program helps reduce pollution and the air. It focuses on climate literacy and environmental education through creative and meaningful ways. In this program our NSS Volunteers did a very good job.