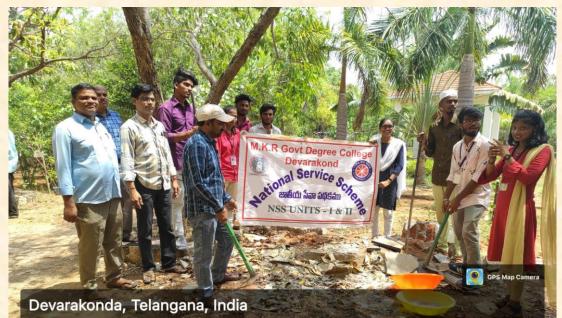

#### Plantation Program on 18/05/2022

Plantation programme was conducted by NSS Unit-I & II of MKR Government Degree College, Devarakonda. In this programme principal, Staff and Students participated. In this event our honourable MLA Sri.Ravindra Kumar garu, Principal, Staff and students participated.