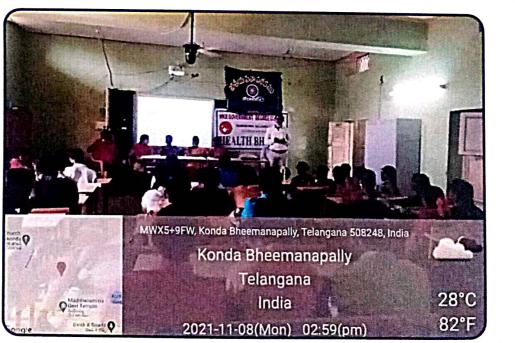

#### World Radiology Day and World Cancer Day on 08/11/21

With the collaboration of Health Bhagya, Dept of Physics and NSS Unit -I&II of MKR Government Degree College, Devarakonda was organised a programme on 08/11/21. Radiology and Cancer Day on In this programme HealthCanterDevarakonda Radiographer K. Padma garuparticipated. She gave a lecture on Radiology and how to spread Cancer to the total body and how to prevent cancer in the starting stage. In this programme Our PrincipalDr.Ch.Rama Raju, Dept of Physics Head G. Linga Reddy and Health BhagyaCoordinator D. Rama Devi Participated.