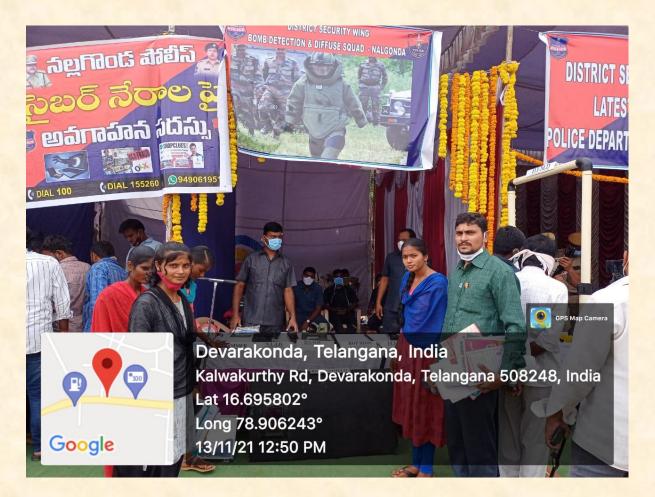

# **District legal Cell Activities on 13/11/21**

NSS Programme Officers and Volunteers participated in the Inauguration of District Legal Services on 13/11/21. In this program they were arranged many stalls about legal services.