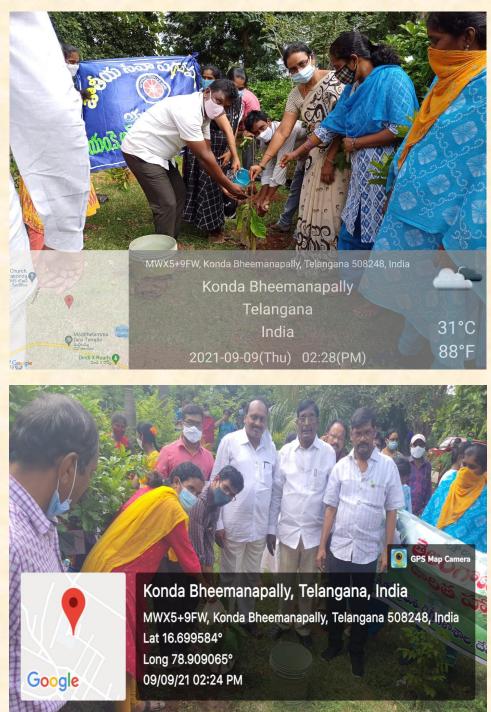

## Plantation Programme on 09/09/21

Plantation programme was conducted by NSS Unit-I&II of MKR Government Degree College, Devarakonda. In this programme our Devarakonda Muncipal chairman Sri. Allampally.Narsimha, Lions club Jonal charman, Dr.M.J.F.Samson, Lions club chairman K. Laxman, College principal, Staff and Students participated.