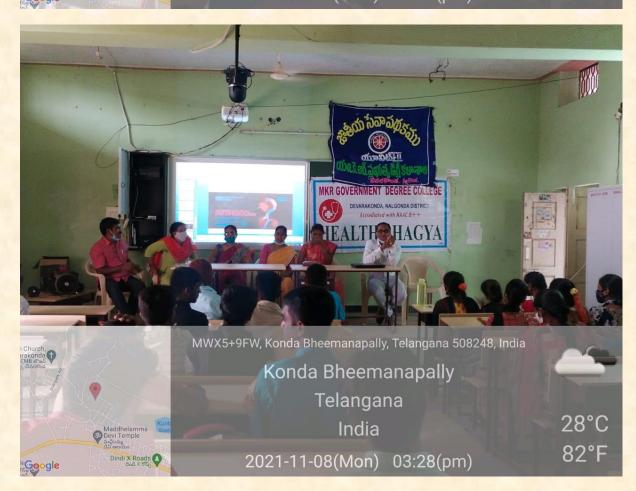

#### World Radiology Day and World Cancer Day on 08/11/21

With the collaboration of Health Bhagya, Dept of Physics and NSS Unit -I&II of MKR Government Degree College, Devarakonda was organised a programme on 08/11/21. Radiology and Cancer Day on In this programme HealthCanterDevarakonda Radiographer K. Padma garuparticipated. She gave a lecture on Radiology and how to spread Cancer to the total body and how to prevent cancer in the starting stage. In this programme Our PrincipalDr.Ch.Rama Raju, Dept of Physics Head G. Linga Reddy and Health BhagyaCoordinator D. Rama Devi Participated.