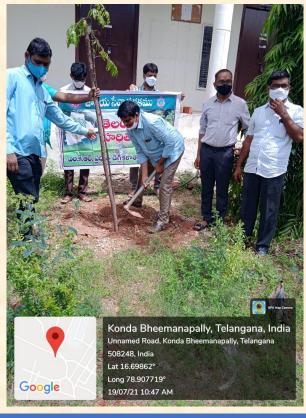

# Haritha Haram Programme on 19/07/21

NSS Unit-I& II of MKR Government Degree College, Devarakonda conducted a programme **"Telangana ku Haritha Haram".** In this programme our college principal Dr.CH. Rama Raju, Staff and Students participated.