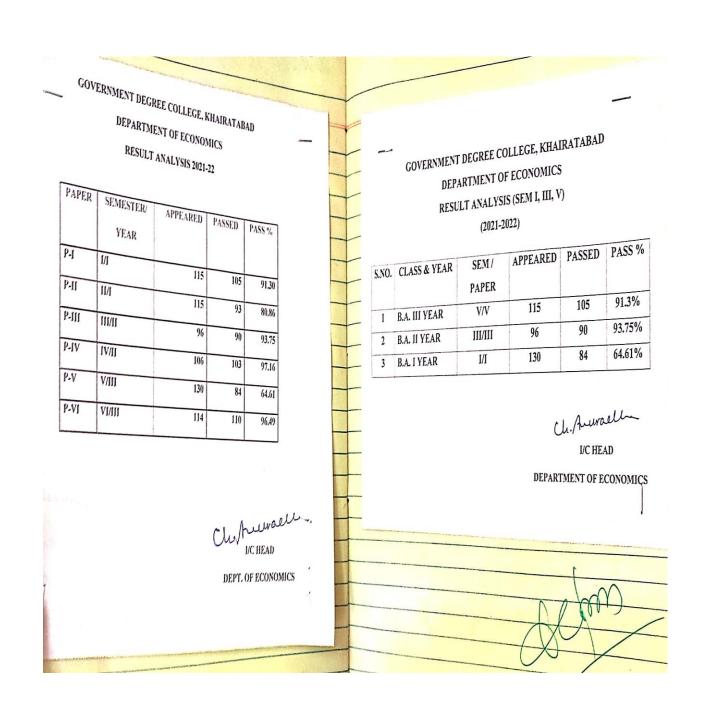

## GOVERNMENT DEGREE COLLEGE, KHAIRATABAD

## **DEPARTMENT OF ECONOMICS**

**RESULT ANALYSIS: 2021-22** 

|       | B.A             | HEP 2019-20                                                                                                                                                                                                                                                                                                                                                                                                                                                                                                                                                                                                                                                                                                                                                                                                                                                                                                                                                                                                                                                                                                                                                                                                                                                                                                                                                                                                                                                                                                                                                                                                                                                                                                                                                                                                                                                                                                                                                                                                                                                                                                                    |       |       |                |        | Cam      | usten.   | - <u>R</u> |     |    |        | ter-M | 1     | se    | ineste | 22-12 |     |
|-------|-----------------|--------------------------------------------------------------------------------------------------------------------------------------------------------------------------------------------------------------------------------------------------------------------------------------------------------------------------------------------------------------------------------------------------------------------------------------------------------------------------------------------------------------------------------------------------------------------------------------------------------------------------------------------------------------------------------------------------------------------------------------------------------------------------------------------------------------------------------------------------------------------------------------------------------------------------------------------------------------------------------------------------------------------------------------------------------------------------------------------------------------------------------------------------------------------------------------------------------------------------------------------------------------------------------------------------------------------------------------------------------------------------------------------------------------------------------------------------------------------------------------------------------------------------------------------------------------------------------------------------------------------------------------------------------------------------------------------------------------------------------------------------------------------------------------------------------------------------------------------------------------------------------------------------------------------------------------------------------------------------------------------------------------------------------------------------------------------------------------------------------------------------------|-------|-------|----------------|--------|----------|----------|------------|-----|----|--------|-------|-------|-------|--------|-------|-----|
| d     | 122             |                                                                                                                                                                                                                                                                                                                                                                                                                                                                                                                                                                                                                                                                                                                                                                                                                                                                                                                                                                                                                                                                                                                                                                                                                                                                                                                                                                                                                                                                                                                                                                                                                                                                                                                                                                                                                                                                                                                                                                                                                                                                                                                                | Sen   | resto | -1<br>-1<br>-2 | -14    | sem      | P-17     | 11.0       |     | -  | seines | -9    |       | 1     | 23     | ×.    |     |
| 5.00  | Roll Number     | Name of the student 2                                                                                                                                                                                                                                                                                                                                                                                                                                                                                                                                                                                                                                                                                                                                                                                                                                                                                                                                                                                                                                                                                                                                                                                                                                                                                                                                                                                                                                                                                                                                                                                                                                                                                                                                                                                                                                                                                                                                                                                                                                                                                                          | 2 2ut | Assig | Sem->          |        | 3 - 3 m  | Assign   | e Pa       | 7   |    |        |       |       | 1 (3) | ,      | PR    |     |
| 1 2   | 1140-19-129-001 | A. Shiva Nagaraju                                                                                                                                                                                                                                                                                                                                                                                                                                                                                                                                                                                                                                                                                                                                                                                                                                                                                                                                                                                                                                                                                                                                                                                                                                                                                                                                                                                                                                                                                                                                                                                                                                                                                                                                                                                                                                                                                                                                                                                                                                                                                                              | 13    | i,    | C              |        | 8        | 5        | P          | 13  | 13 |        | ·A    | A 6   | 7     | 5      | В     |     |
| 1 _ 3 | 002             | A Li Pra Sad                                                                                                                                                                                                                                                                                                                                                                                                                                                                                                                                                                                                                                                                                                                                                                                                                                                                                                                                                                                                                                                                                                                                                                                                                                                                                                                                                                                                                                                                                                                                                                                                                                                                                                                                                                                                                                                                                                                                                                                                                                                                                                                   | 14    |       | 0<br>A         |        | 12       | 5        | BB         | 13  | 13 |        |       | A     |       | 5      | 0     |     |
| 9 5   | 000             | A. Sampath                                                                                                                                                                                                                                                                                                                                                                                                                                                                                                                                                                                                                                                                                                                                                                                                                                                                                                                                                                                                                                                                                                                                                                                                                                                                                                                                                                                                                                                                                                                                                                                                                                                                                                                                                                                                                                                                                                                                                                                                                                                                                                                     | 15    | 5     | A              |        | 12       |          | (P)        | 13  | 13 |        |       | 4: 1: | 17-   | s'     | A     |     |
| 6     | 300<br>F00      | The state of the s | 15    |       | A.             |        | 11       | 5        | BB         | 14  | 14 |        | 0     | ) II  |       | 5      | A     |     |
| 7 8   | 800<br>800      |                                                                                                                                                                                                                                                                                                                                                                                                                                                                                                                                                                                                                                                                                                                                                                                                                                                                                                                                                                                                                                                                                                                                                                                                                                                                                                                                                                                                                                                                                                                                                                                                                                                                                                                                                                                                                                                                                                                                                                                                                                                                                                                                | 15    |       | A<br>B         |        | 13       | 50<br>58 | A          | 13  | 13 | TE V   | AB A  | a 1   | 1 12  | - 5    | (E)   |     |
| 9 10  | 010             | B. Parvathi                                                                                                                                                                                                                                                                                                                                                                                                                                                                                                                                                                                                                                                                                                                                                                                                                                                                                                                                                                                                                                                                                                                                                                                                                                                                                                                                                                                                                                                                                                                                                                                                                                                                                                                                                                                                                                                                                                                                                                                                                                                                                                                    | AB    | -     | AG             |        | AB       | 3-       | B          | 13' | 13 |        | AV    | 1 1-  |       | 3      | A B   |     |
|       | 011             | B. Sidhartha<br>B. Bhagyasni                                                                                                                                                                                                                                                                                                                                                                                                                                                                                                                                                                                                                                                                                                                                                                                                                                                                                                                                                                                                                                                                                                                                                                                                                                                                                                                                                                                                                                                                                                                                                                                                                                                                                                                                                                                                                                                                                                                                                                                                                                                                                                   | 10    | 4     | C .A           |        | 8        | 5        | B          | 11  | 14 |        | AA    | 1     | 3 13  | 5      | 4     |     |
| 12    | 013.            | B. Kreishnaiah                                                                                                                                                                                                                                                                                                                                                                                                                                                                                                                                                                                                                                                                                                                                                                                                                                                                                                                                                                                                                                                                                                                                                                                                                                                                                                                                                                                                                                                                                                                                                                                                                                                                                                                                                                                                                                                                                                                                                                                                                                                                                                                 | 9     | 4     | A              | 188    | 8        | 3        | e<br>A     | 10  | 10 |        | 0     | _     | 9 9   | 3      | C     |     |
| 14    | 015             | B. Mallesh                                                                                                                                                                                                                                                                                                                                                                                                                                                                                                                                                                                                                                                                                                                                                                                                                                                                                                                                                                                                                                                                                                                                                                                                                                                                                                                                                                                                                                                                                                                                                                                                                                                                                                                                                                                                                                                                                                                                                                                                                                                                                                                     | lo    | ý     | 0              | 71 - 1 | - 12     | 5        | 3          | 13  | 13 |        | C     | 0 1   | 3 12  |        | A     |     |
| 15    | 013             | B. Mahesh<br>B. Sai Deepak                                                                                                                                                                                                                                                                                                                                                                                                                                                                                                                                                                                                                                                                                                                                                                                                                                                                                                                                                                                                                                                                                                                                                                                                                                                                                                                                                                                                                                                                                                                                                                                                                                                                                                                                                                                                                                                                                                                                                                                                                                                                                                     | 12    | 5     | CA             |        | 15       | 51       | A          | 15, | 15 |        | 0     | 0 1   | 4 12  | -      | В     | - 8 |
| 19    | . 018           | B. Nag aruna                                                                                                                                                                                                                                                                                                                                                                                                                                                                                                                                                                                                                                                                                                                                                                                                                                                                                                                                                                                                                                                                                                                                                                                                                                                                                                                                                                                                                                                                                                                                                                                                                                                                                                                                                                                                                                                                                                                                                                                                                                                                                                                   | 15    | 5     | 0              | -      | 10       | 3        | 0          | 10  | 10 |        | B     |       | 9 9   | 4      | A     | 1   |
| 18    | 020.            | B. Vineeth Kumas                                                                                                                                                                                                                                                                                                                                                                                                                                                                                                                                                                                                                                                                                                                                                                                                                                                                                                                                                                                                                                                                                                                                                                                                                                                                                                                                                                                                                                                                                                                                                                                                                                                                                                                                                                                                                                                                                                                                                                                                                                                                                                               | 12    | 4.    | B              |        | 10       | 3 :      | 13         | 13  | 13 |        | B     | A     | 11 10 | -      | A     | 2   |
| 20    | 023<br>025      | Ch. Ramesh<br>O. Sai Chandang                                                                                                                                                                                                                                                                                                                                                                                                                                                                                                                                                                                                                                                                                                                                                                                                                                                                                                                                                                                                                                                                                                                                                                                                                                                                                                                                                                                                                                                                                                                                                                                                                                                                                                                                                                                                                                                                                                                                                                                                                                                                                                  | 12    | 4     | B              |        | AR<br>8  | 5        | B          | 13  | 13 |        | F     | A     | 8 7   | 4      | 8     | -9  |
| 21    | 026             | D. Poola                                                                                                                                                                                                                                                                                                                                                                                                                                                                                                                                                                                                                                                                                                                                                                                                                                                                                                                                                                                                                                                                                                                                                                                                                                                                                                                                                                                                                                                                                                                                                                                                                                                                                                                                                                                                                                                                                                                                                                                                                                                                                                                       | 14    | ý     | A 0            | _      | 11       | 5        | C          | 12  | 12 |        |       |       | 10 1  | 1      | B     | 5   |
| 23    | 028             | Dhirajkuman Pollak<br>D. Ravo Kuman                                                                                                                                                                                                                                                                                                                                                                                                                                                                                                                                                                                                                                                                                                                                                                                                                                                                                                                                                                                                                                                                                                                                                                                                                                                                                                                                                                                                                                                                                                                                                                                                                                                                                                                                                                                                                                                                                                                                                                                                                                                                                            | 12    | 4     | D              |        | 8        | 5        | 9          | 1)  | 11 |        | 3     |       | 9 9   | -      | A     | 2   |
| 24    | 029             | E. Haresh Goud                                                                                                                                                                                                                                                                                                                                                                                                                                                                                                                                                                                                                                                                                                                                                                                                                                                                                                                                                                                                                                                                                                                                                                                                                                                                                                                                                                                                                                                                                                                                                                                                                                                                                                                                                                                                                                                                                                                                                                                                                                                                                                                 | 13    | 4     | C              |        | 10       | 3        | De         | 13  | 13 |        | 0     | A     | 11/1  | 24     | 0     | - X |
| 26    | 021             | E. Praveenkuma Gous<br>E. Kushal Kudeer                                                                                                                                                                                                                                                                                                                                                                                                                                                                                                                                                                                                                                                                                                                                                                                                                                                                                                                                                                                                                                                                                                                                                                                                                                                                                                                                                                                                                                                                                                                                                                                                                                                                                                                                                                                                                                                                                                                                                                                                                                                                                        | 15    | 5     | A              | -      | 13<br>AG | 5        | A          | 14  | 13 |        | AG    | _     |       | 4 5    | B     | 10  |
| 27    | 032             | G. GoPala Krishna                                                                                                                                                                                                                                                                                                                                                                                                                                                                                                                                                                                                                                                                                                                                                                                                                                                                                                                                                                                                                                                                                                                                                                                                                                                                                                                                                                                                                                                                                                                                                                                                                                                                                                                                                                                                                                                                                                                                                                                                                                                                                                              | 14    | 4     | E E            |        | 8        | 3        | Ď          | 13  | 13 |        | B     | B     | -     | 9 4    | A     | 20  |
| 29    | 025 (           | G. Svikauth                                                                                                                                                                                                                                                                                                                                                                                                                                                                                                                                                                                                                                                                                                                                                                                                                                                                                                                                                                                                                                                                                                                                                                                                                                                                                                                                                                                                                                                                                                                                                                                                                                                                                                                                                                                                                                                                                                                                                                                                                                                                                                                    | 11    | 4     | A              |        | 9        | 3        | AB         | 10. | -8 |        | F     | A     | 8 8   | 8 4    | B.    | 18  |
| 30    | 22/             | G. Naresh                                                                                                                                                                                                                                                                                                                                                                                                                                                                                                                                                                                                                                                                                                                                                                                                                                                                                                                                                                                                                                                                                                                                                                                                                                                                                                                                                                                                                                                                                                                                                                                                                                                                                                                                                                                                                                                                                                                                                                                                                                                                                                                      |       | 4     | O              |        |          | -        | -          | -   | 1- |        | 25    |       | +     | ~ -    | 99    | 1/_ |
| 39    | 037             | G Anganeyulu                                                                                                                                                                                                                                                                                                                                                                                                                                                                                                                                                                                                                                                                                                                                                                                                                                                                                                                                                                                                                                                                                                                                                                                                                                                                                                                                                                                                                                                                                                                                                                                                                                                                                                                                                                                                                                                                                                                                                                                                                                                                                                                   |       |       |                | 1      |          |          |            |     |    |        | 25    |       |       |        | 25    |     |