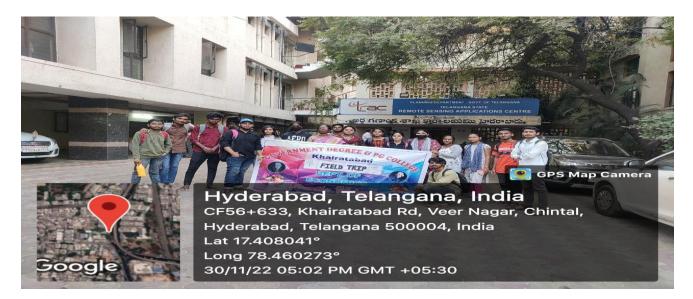

## FIELD TRIP

The Department of Economics has organised a field trip to **Bureau of Economics and Statistics** on **30-11-2022**. Students are motivated and enlightened by **Ms. Bharati, Assistant Statistical Officer, Directorate of Economics and Statistics**, she explained about GSDP estimation, 2011-12, crop estimates, **Ms. Deepthi**, explained about Sociao- Economic Survey. About 70 students are from B.A-I, II & III year students along with Economics faculty **Dr. Ch. Anuradha, Incharge Dept. of Economics and Dr. P. Sujatha, Associate Professor** participated in this programme.