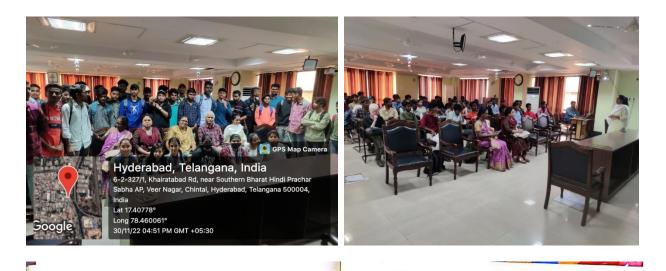

## FIELD TRIP

The Department of Economics has organised a field trip to **Bureau of Economics and Statistics** on **30-11-2022**. Students are motivated and enlightened by **Ms. Bharati, Assistant Statistical Officer, Directorate of Economics and Statistics**, she explained about GSDP estimation, 2011-12, crop estimates, **Ms. Deepthi**, explained about Sociao- Economic Survey. About 70 students are from B.A-I, II & III year students along with Economics faculty **Dr. Ch. Anuradha, Incharge Dept. of Economics and Dr. P. Sujatha, Associate Professor** participated in this programme.

## Following Topics explained by the Resource Persons:

- 1. Role of a government statistician
- 2. GSDP estimation
- 3. Crop estimation
- 4. MGNREG
- 5. Employment & Unemployment
- 6. Importance of Statistics
- 7. Labour Force
- 8. Poverty etc.