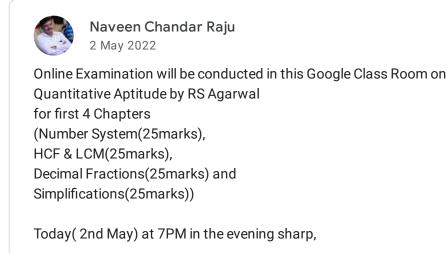

Naveen Chandar Raju

20 Jul 2022 (Edited 22 Aug 2022)

•

Dear Students,

Most of the Telangana Universities have postponed their semester examinations due heavy rains throughout the state.

Hence, Our Quantitative Aptitude examinations time table also revised accordingly, please find new time table below

Wish you all the best for your remaining semester examination 👍

| UAN  | TITATIVE    | APTITUDE   | - EXA | MINATIONSTIMETAL      |
|------|-------------|------------|-------|-----------------------|
| NO   | DATE        | DAY        | LIMB  | SYLLABUS              |
|      |             |            |       | NUMBER SYSTEM HOF &   |
| 1 1  | 02-05-2022  | MONDAY.    | 2PM   | LOM DECIMAL FRACTIONS |
|      |             |            |       | BIMPLIFICATIONS       |
| 2    | 10-05-2022  | TUESDAY.   | 7PM   | AVERAGES.             |
| 3    | 16-05-2022  | MONDAY     | 71251 | SOLIARE ROOTS AND     |
| 4    | 19-05-2022  | THURSROAY  | 7211  | PROBLEMS ON AGES      |
| 5    | 23-05-2022  | MONE/4V    | 7PM   | PROBLEMS ON NUMBERS   |
| ġ.   | 26-05-2022  | THURSDAY   | 24230 | SURDS AND INDICES     |
| 7    | 30-05-2022  | MONDAY     | 71256 | LOGARITHWS            |
|      | 02-56-2022  | DILIRSDAY  | 212M  | PERCENTAGE            |
| 9    | 06-06-2022  | MONEDAY    | TPM   | PROFIT AND LOSS       |
| tū   | 09-06-2022  | THURSDAY   | 7户标   | RATIO AND PROPORTION  |
|      | SEMIES.     | TER EXAMIN | NATIC | N5-VACATION           |
| 11   | 19-07-2022  | MONDAY     | 7111  | PARTNERSHIP           |
| 1000 | SEMILS      | CER EXAMIN | NATE  | INS - VACATION        |
| 12   | 115-08-2622 |            | 70%   |                       |
| 13   | 18-58-2022  | THURSDAY   | 7PM   | PIPES AND CISTERNS    |
| 14   | 22.08.2022  | MONDAY     | 7PM   | TIME /ND WORK         |
| 15   | 25-08-2022  | THURSDAY   | 724   | TWE WID DISTANCE      |
| 16   | 29-08-2022  | MONDAY     | 71934 | ECATS AND STREAMS     |
| 12   | 01-09-2022  | THURSDAY.  | 2244  | PROBLEMS ON TRAINS.   |
| tä   | 05-09-2022  | MONDAY     | 7PM   | ALLIGATION OR MIXTURE |
| 19   | 08-09-2022  | THURSDAY   | 7PM   | S IMPLE INTEREST      |
| 20   | 12-09-2022  | MONDAY     | 7941  | COMPOUND INTEREST     |
| 21   | 15-09-2022  | THURSDAY   | 78.0  | AREA                  |
| 22   | 10-09-2022  | MONDAY     | 70%   | VOLUME AND SURFACE    |
| 23   | 22-09-2022  | THURSDAY   | 7PM   | RACES AND GAMES OF    |
| 24   | 26-09-2022  | MONEAY     | 7PM   | CALENDAR              |
| 25   | 29-09-2022  | THURSDAY   | 7PM   | CLOCKS                |
| 26   | 03-10-2022  | MONDAY     | 71951 | STOCKS AND SHARES     |
| 27   |             | THURSDAY.  | 2016  | PERMUTATIONS AND      |
| 28   | 10-10-2022  | MONDAY     | 7Phi  | PROBABILITY           |
| 29   | 13-10-2022  | THURSDAY   | 7214  | TRUE DISCOUNT         |
| 30   | 17-10-2022  | MONDAY     | 7PM   | BANKER'S DISCOUNT     |
| 31   | 20-10-2022  | THURSDAY   | 71210 | HEIGHT AND DISTANCE   |
| 32   | 38-10-2022  | MONDAY     | 7PM   | ODD MAN OUT AND       |
| G    | UAN         | ITATIV     | ΈA    | PTITUDE E             |