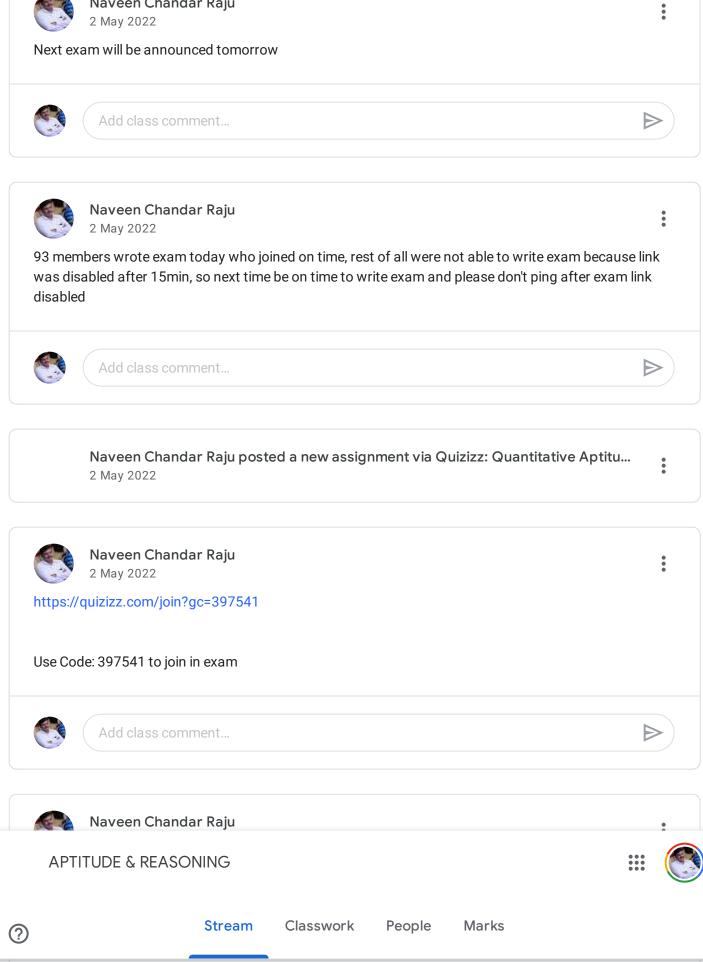

# **APTITUDE & REASONING**

Announce something to your class

**L**1

:

Naveen Chandar Raju 22 Aug 2022

Top 10 List of today's exam on Quantitative Aptitude - Time and Work

| Rank | Timestamp          | Score   | Name          | College Name and City                |
|------|--------------------|---------|---------------|--------------------------------------|
| 1    | 8/22/2022 20:38:43 | 43 / 50 | Adepu Sadvika | MIMS DEGREE COLLEGE, MANCHERIAL      |
| 2    | 8/22/2022 20:22:06 | 38 / 50 | V.Srujana     | GDC, khairatabad                     |
| 3    | 8/22/2022 20:05:01 | 37 / 50 | Annesupriva   | Government degree college khairtabad |