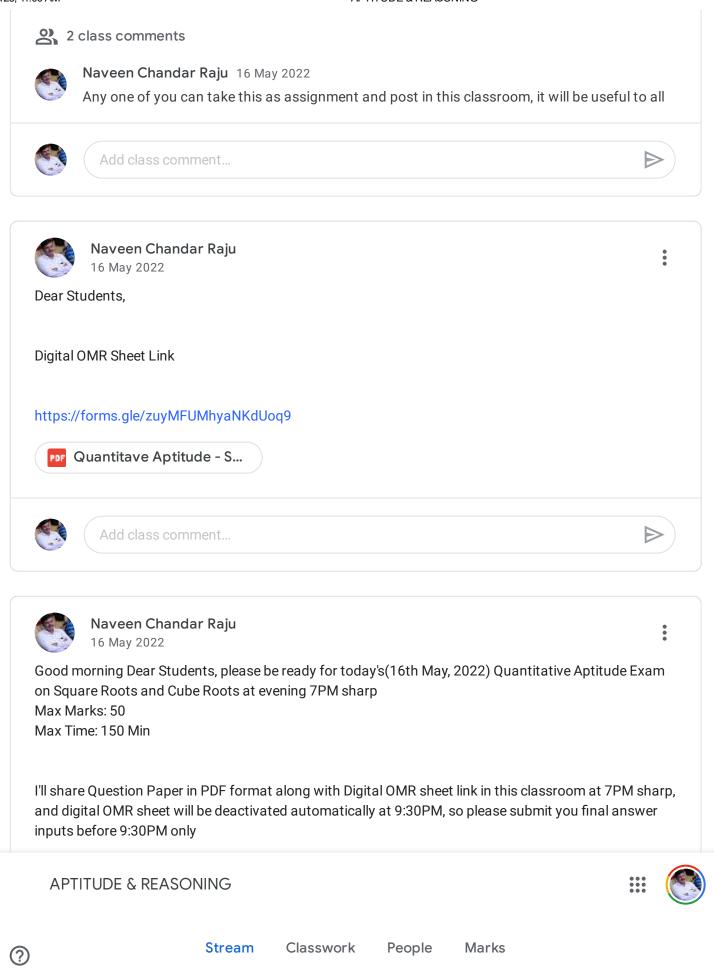

Naveen Chandar Raju

20 Jul 2022 (Edited 22 Aug 2022)

•

Dear Students,

Most of the Telangana Universities have postponed their semester examinations due heavy rains throughout the state.

Hence, Our Quantitative Aptitude examinations time table also revised accordingly, please find new time table below

Wish you all the best for your remaining semester examination 👍

| UAN  | TITATIVE    | APTITUDE   | - EXA | MINATIONSTIMETAL      |
|------|-------------|------------|-------|-----------------------|
| NO   | DATE        | DAY        | LIMB  | SYLLABUS              |
|      |             |            |       | NUMBER SYSTEM HOF &   |
| 1 1  | 02-05-2022  | MONDAY.    | 2PM   | LOM DECIMAL FRACTIONS |
|      |             |            |       | BIMPLIFICATIONS       |
| 2    | 10-05-2022  | TUESDAY.   | 7PM   | AVERAGES.             |
| 3    | 16-05-2022  | MONDAY     | 71251 | SOLIARE ROOTS AND     |
| 4    | 19-05-2022  | THURSROAY  | 7211  | PROBLEMS ON AGES      |
| 5    | 23-05-2022  | MONE/4V    | 7PM   | PROBLEMS ON NUMBERS   |
| ġ.   | 26-05-2022  | THURSDAY   | 24230 | SURDS AND INDICES     |
| 7    | 30-05-2022  | MONDAY     | 71256 | LOGARITHWS            |
|      | 02-56-2022  | DILIRSDAY  | 212M  | PERCENTAGE            |
| 9    | 06-06-2022  | MONEDAY    | TPM   | PROFIT AND LOSS       |
| tū   | 09-06-2022  | THURSDAY   | 7户标   | RATIO AND PROPORTION  |
|      | SEMIES.     | TER EXAMIN | NATIC | N5-VACATION           |
| 11   | 19-07-2022  | MONDAY     | 7111  | PARTNERSHIP           |
| 1000 | SEMILS      | CER EXAMIN | NATE  | INS - VACATION        |
| 12   | 115-08-2622 |            | 70%   |                       |
| 13   | 18-58-2022  | THURSDAY   | 7PM   | PIPES AND CISTERNS    |
| 14   | 22.08.2022  | MONDAY     | 7PM   | TIME /ND WORK         |
| 15   | 25-08-2022  | THURSDAY   | 724   | TWE WID DISTANCE      |
| 16   | 29-08-2022  | MONDAY     | 71934 | ECATS AND STREAMS     |
| 12   | 01-09-2022  | THURSDAY.  | 2244  | PROBLEMS ON TRAINS.   |
| tä   | 05-09-2022  | MONDAY     | 7PM   | ALLIGATION OR MIXTURE |
| 19   | 08-09-2022  | THURSDAY   | 7PM   | S IMPLE INTEREST      |
| 20   | 12-09-2022  | MONDAY     | 7941  | COMPOUND INTEREST     |
| 21   | 15-09-2022  | THURSDAY   | 78.0  | AREA                  |
| 22   | 10-09-2022  | MONDAY     | 70%   | VOLUME AND SURFACE    |
| 23   | 22-09-2022  | THURSDAY   | 7PM   | RACES AND GAMES OF    |
| 24   | 26-09-2022  | MONEAY     | 7PM   | CALENDAR              |
| 25   | 29-09-2022  | THURSDAY   | 7PM   | CLOCKS                |
| 26   | 03-10-2022  | MONDAY     | 71951 | STOCKS AND SHARES     |
| 27   |             | THURSDAY.  | 2016  | PERMUTATIONS AND      |
| 28   | 10-10-2022  | MONDAY     | 7Phi  | PROBABILITY           |
| 29   | 13-10-2022  | THURSDAY   | 7214  | TRUE DISCOUNT         |
| 30   | 17-10-2022  | MONDAY     | 7PM   | BANKER'S DISCOUNT     |
| 31   | 20-10-2022  | THURSDAY   | 71210 | HEIGHT AND DISTANCE   |
| 32   | 38-10-2022  | MONDAY     | 7PM   | ODD MAN OUT AND       |
| G    | UAN         | ITATIV     | ΈA    | PTITUDE E             |