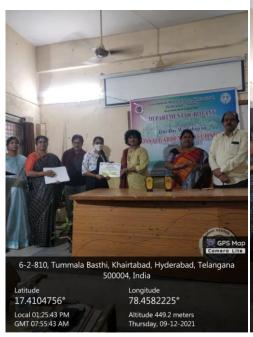

## GOVERNMENT DEGREE COLLEGE, KHAIRATABAD DEPARTMENT OF BOTANY

One Day Workshop on "BONSAI GARDENING TECHNIQUES" (09.12.2021)

Department of Botany organized One Day Workshop on "Bonsai Gardening Techniques" on 9<sup>th</sup> December, 2021. Our college Principal Dr. Rajendra Kumar sir delivered speech on cultivation of trees using Bonsai techniques, its commercial importance and how a student can become an entrepreneur by taking up Bonsai art as their profession. Bonsai experts, Sri. Manoj Khurana and Dr. Suchitra Pathro explained about basics of Bonsai gardening techniques, different styles of potting, soil and compost used, different styles of Bonsai making like formal upright, informal upright, slanting, semi-cascade and cascade etc. They also explained about different tools and techniques used in Bonsai gardening. They demonstrated Bonsai making by using a four year old Zade tree to the students and faculty. Students and faculty from various streams actively and with enthusiasm participated in this workshop and learned Bonsai gardening techniques. Sixty two (62) students and 8 faculty members registered and participated in this workshop. Smt. B. Sofia Rani, Dr. P. Vijaya, and Dr. K. Sarojini Chakravarthy involved in the workshop and encouraged the students. On successful completion of workshop students and faculty were issued Participation certificates.