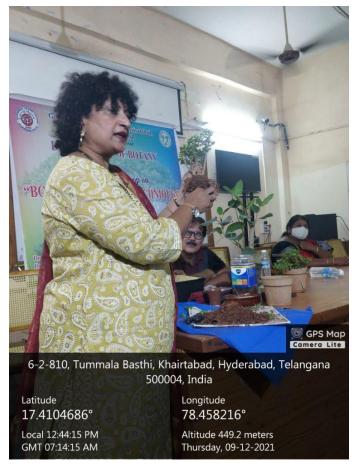

## GOVERNMENT DEGREE COLLEGE, KHAIRATABAD DEPARTMENT OF BOTANY

One Day Workshop on "BONSAI GARDENING TECHNIQUES" (09.12.2021)

Department of Botany organized One Day Workshop on "Bonsai Gardening Techniques" on 9<sup>th</sup> December, 2021. Our college Principal Dr. Rajendra Kumar sir delivered speech on cultivation of trees using Bonsai techniques, its commercial importance and how a student can become an entrepreneur by taking up Bonsai art as their profession. Bonsai experts, Sri. Manoj Khurana and Dr. Suchitra Pathro explained about basics of Bonsai gardening techniques, different styles of potting, soil and compost used, different styles of Bonsai making like formal upright, informal upright, slanting, semi-cascade and cascade etc. They also explained about different tools and techniques used in Bonsai gardening. They demonstrated Bonsai making by using a four year old Zade tree to the students and faculty. Students and faculty from various streams actively and with enthusiasm participated in this workshop and learned Bonsai gardening techniques. Sixty two (62) students and 8 faculty members registered and participated in this workshop. Smt. B. Sofia Rani, Dr. P. Vijaya, and Dr. K. Sarojini Chakravarthy involved in the workshop and encouraged the students. On successful completion of workshop students and faculty were issued Participation certificates.