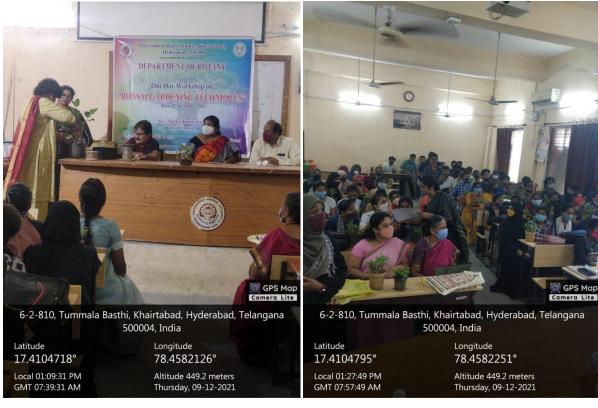

## GOVERNMENT DEGREE COLLEGE, KHAIRATABAD DEPARTMENT OF BOTANY

One Day Workshop on "BONSAI GARDENING TECHNIQUES" (09.12.2021)

Department of Botany organized One Day Workshop on "Bonsai Gardening Techniques" on 9<sup>th</sup> December, 2021. Our college Principal Dr. Rajendra Kumar sir delivered speech on cultivation of trees using Bonsai techniques, its commercial importance and how a student can become an entrepreneur by taking up Bonsai art as their profession. Bonsai experts, Sri. Manoj Khurana and Dr. Suchitra Pathro explained about basics of Bonsai gardening techniques, different styles of potting, soil and compost used, different styles of Bonsai making like formal upright, informal upright, slanting, semi-cascade and cascade etc. They also explained about different tools and techniques used in Bonsai gardening. They demonstrated Bonsai making by using a four year old Zade tree to the students and faculty. Students and faculty from various streams actively and with enthusiasm participated in this workshop and learned Bonsai gardening techniques. Sixty two (62) students and 8 faculty members registered and participated in this workshop. Smt. B. Sofia Rani, Dr. P. Vijaya, and Dr. K. Sarojini Chakravarthy involved in the workshop and encouraged the students. On successful completion of workshop students and faculty were issued Participation certificates.