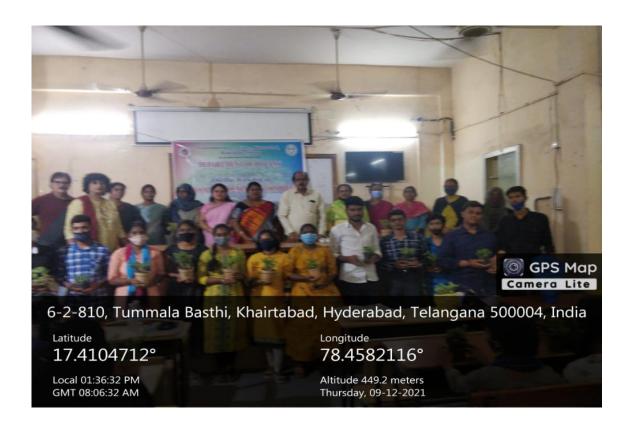

## GOVERNMENT DEGREE COLLEGE, KHAIRATABAD DEPARTMENT OF BOTANY

One Day Workshop on "BONSAI GARDENING TECHNIQUES" (09.12.2021)

Department of Botany organized One Day Workshop on "Bonsai Gardening Techniques" on 9<sup>th</sup> December, 2021. Our college Principal Dr. Rajendra Kumar sir delivered speech on cultivation of trees using Bonsai techniques, its commercial importance and how a student can become an entrepreneur by taking up Bonsai art as their profession. Bonsai experts, Sri. Manoj Khurana and Dr. Suchitra Pathro explained about basics of Bonsai gardening techniques, different styles of potting, soil and compost used, different styles of Bonsai making like formal upright, informal upright, slanting, semi-cascade and cascade etc. They also explained about different tools and techniques used in Bonsai gardening. They demonstrated Bonsai making by using a four year old Zade tree to the students and faculty. Students and faculty from various streams actively and with enthusiasm participated in this workshop and learned Bonsai gardening techniques. Sixty two (62) students and 8 faculty members registered and participated in this workshop. Smt. B. Sofia Rani, Dr. P. Vijaya, and Dr. K. Sarojini Chakravarthy involved in the workshop and encouraged the students. On successful completion of workshop students and faculty were issued Participation certificates.