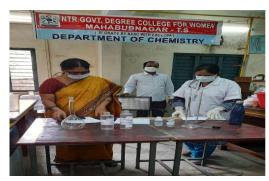

#### DEPARTMENT ACTION PLAN AND ACTIVITY REGISTER FOR THE AY: 2022-2023

|                        | Acade                                                       | emic year 2021-                                       |            |    |                   | Acade                                                      | emic year 2021-                                       |            |
|------------------------|-------------------------------------------------------------|-------------------------------------------------------|------------|----|-------------------|------------------------------------------------------------|-------------------------------------------------------|------------|
| Date<br>Date<br>I Week | 176<br>2021<br>Telangana State<br>Formation day             | Description celebration in College land               | Remarks    | TI | D 10              | Telangana State Formation day                              | Description collepselion in College level             | Remarks    |
| IV Week                | International Yoga day                                      | celebration of yoga day in college level              | Conducted  | A  | W Week            | International yoga day                                     | celebration of yoga day in college level              | Conducted  |
| July 20                | 6.31                                                        | Commencement of practical Exams                       | Commenced  |    | July 2            |                                                            | Commencement of practical Exams                       | Commenced  |
| Ang 2021               |                                                             | Conduct eq richted<br>Octivities at College<br>Revol. | Conducted  |    | Ang 202           |                                                            | Conduct eq richted<br>Octivities at College<br>Revol. | Conducted  |
| Sepacal<br>I hleek     | Teachers day                                                | Celebration of<br>Teacher's day                       | celebrated |    | Sepacal<br>I Week | Teachers day                                               | Celebration of<br>Teacher's day                       | celebrated |
| II WECK                | Eco-friendly Ganeau<br>idot making competition<br>With clay |                                                       | Cclebrated |    | II Week           | Ecofriendly Gancul<br>idol making Competition<br>With clay |                                                       | Celebrate  |