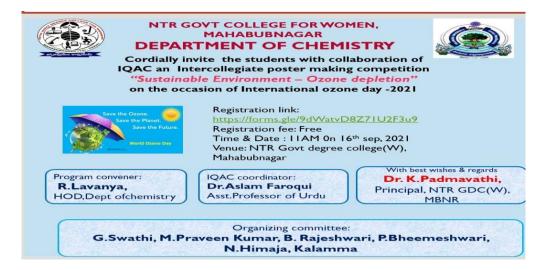

#### DEPARTMENT ACTION PLAN AND ACTIVITY REGISTER FOR THE AY: 2022-2023

|                        | Acade                                                       | emic year 2021-                                       |            |    |                   | Acade                                                      | emic year 2021-                                       |            |
|------------------------|-------------------------------------------------------------|-------------------------------------------------------|------------|----|-------------------|------------------------------------------------------------|-------------------------------------------------------|------------|
| Date<br>Date<br>I Week | 176<br>2021<br>Telangana State<br>Formation day             | Description celebration in College land               | Remarks    | TI | D 10              | Telangana State Formation day                              | Description collepselion in College level             | Remarks    |
| IV Week                | International Yoga day                                      | celebration of yoga day in college level              | Conducted  | A  | W Week            | International yoga day                                     | celebration of yoga day in college level              | Conducted  |
| July 20                | 6.31                                                        | Commencement of practical Exams                       | Commenced  |    | July 2            |                                                            | Commencement of practical Exams                       | Commenced  |
| Ang 2021               |                                                             | Conduct eq richted<br>Octivities at College<br>Revol. | Conducted  |    | Ang 202           |                                                            | Conduct eq richted<br>Octivities at College<br>Revol. | Conducted  |
| Sepacal<br>I hleek     | Teachers day                                                | Celebration of<br>Teacher's day                       | celebrated |    | Sepacal<br>I Week | Teachers day                                               | Celebration of<br>Teacher's day                       | celebrated |
| II WECK                | Eco-friendly Ganeau<br>idot making competition<br>With clay |                                                       | Cclebrated |    | II Week           | Ecofriendly Gancul<br>idol making Competition<br>With clay |                                                       | Celebrate  |