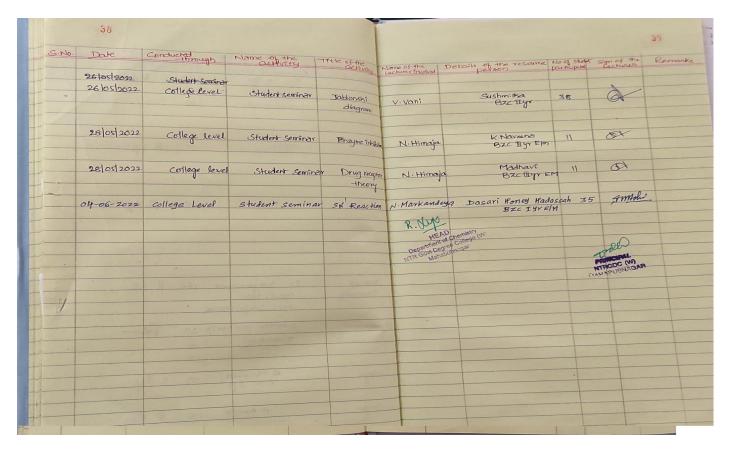

#### DEPARTMENT ACTION PLAN AND ACTIVITY REGISTER FOR THE AY: 2022-2023

|                        | Acade                                                       | emic year 2021-                                       |            |    |                   | Acade                                                      | emic year 2021-                                       |            |
|------------------------|-------------------------------------------------------------|-------------------------------------------------------|------------|----|-------------------|------------------------------------------------------------|-------------------------------------------------------|------------|
| Date<br>Date<br>I Week | 176<br>2021<br>Telangana State<br>Formation day             | Description celebration in College land               | Remarks    | TI | D 10              | Telangana State Formation day                              | Description collepselion in College level             | Remarks    |
| IV Week                | International Yoga day                                      | celebration of yoga day in college level              | Conducted  | A  | W Week            | International yoga day                                     | celebration of yoga day in college level              | Conducted  |
| July 20                | 6.31                                                        | Commencement of practical Exams                       | Commenced  |    | July 2            |                                                            | Commencement of practical Exams                       | Commenced  |
| Ang 2021               |                                                             | Conduct eq richted<br>Octivities at College<br>Revol. | Conducted  |    | Ang 202           |                                                            | Conduct eq richted<br>Octivities at College<br>Revol. | Conducted  |
| Sepacal<br>I hleek     | Teachers day                                                | Celebration of<br>Teacher's day                       | celebrated |    | Sepacal<br>I Week | Teachers day                                               | Celebration of<br>Teacher's day                       | celebrated |
| II WECK                | Eco-friendly Ganeau<br>idot making competition<br>With clay |                                                       | Cclebrated |    | II Week           | Ecofriendly Gancul<br>idol making Competition<br>With clay |                                                       | Celebrate  |