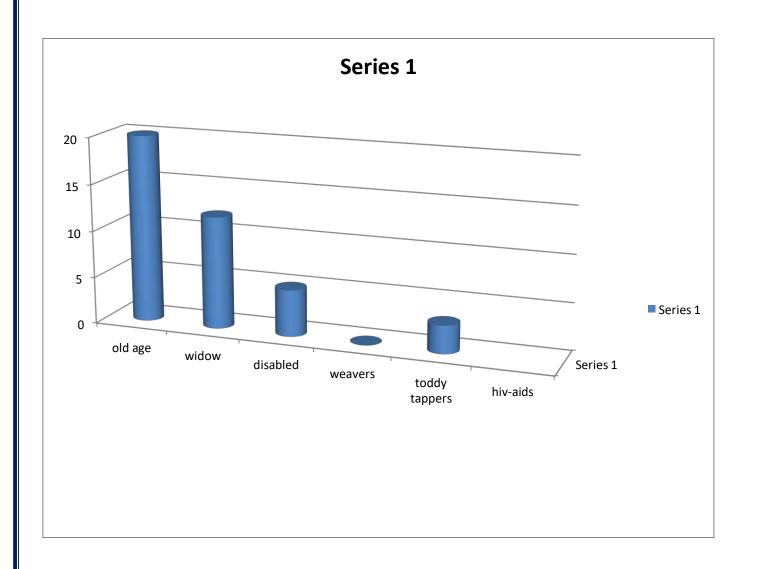

#### Increase in the number of eligible beneficiaries awaiting AASARA Pension Sanctions from 2021 to 2022 in Telangana

Source: RTI response from SERP, TS Govt in Feb 2021 & 2022

**GRAPH OF AASARA PENSION** 

| 1 | Old Age              | 20 | 2016 |
|---|----------------------|----|------|
| 2 | Widow                | 12 | 3016 |
| 3 | Disabled             | 5  | 3016 |
| 4 | Weavers              | -  | -    |
| 5 | Toddy Tappers        | 3  | 2016 |
| 6 | Pesins With HIV-AIDS | -  | -    |