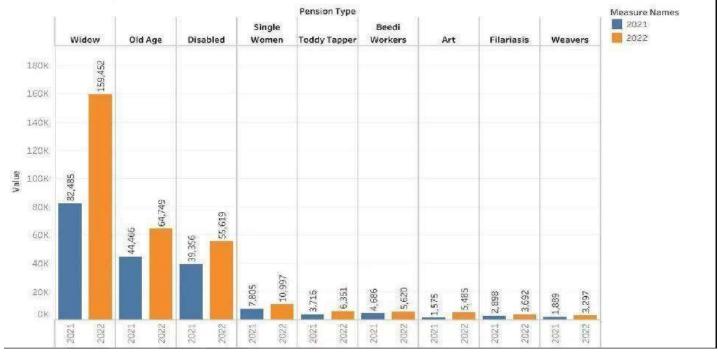

#### Increase in the number of eligible beneficiaries awaiting AASARA Pension Sanctions from 2021 to 2022 in Telangana

Source: RTI response from SERP, TS Govt in Feb 2021 & 2022

**GRAPH OF AASARA PENSION** 