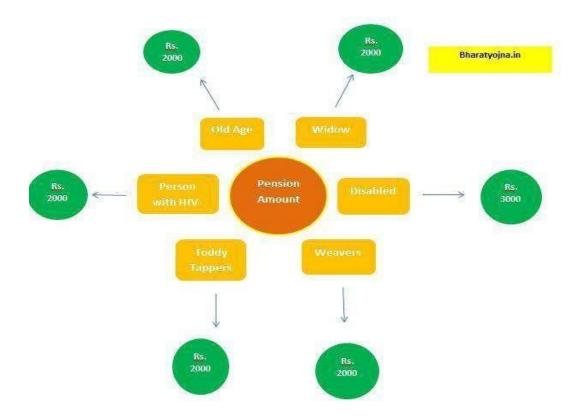

#### II. Pension Amount

Government hereby fix the pension amount per month for the following categories of pensioners as detailed below:

| ension Amount (Rs.) |
|---------------------|
| 1000                |
| 1000                |
| 1500                |
| 1000                |
| 1000                |
| 1000                |
|                     |