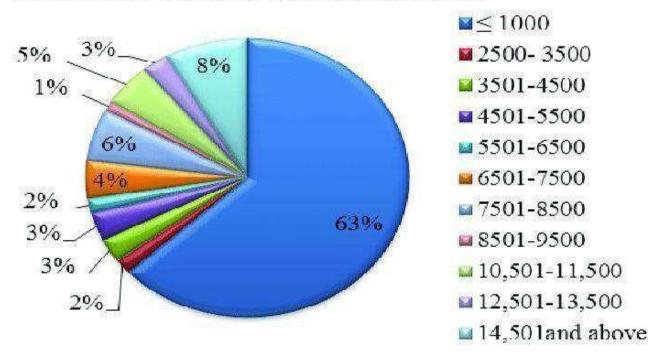

#### Increase in the number of eligible beneficiaries awaiting AASARA Pension Sanctions from 2021 to 2022 in Telangana

Source: RTI response from SERP, TS Govt in Feb 2021 & 2022

**GRAPH OF AASARA PENSION** 