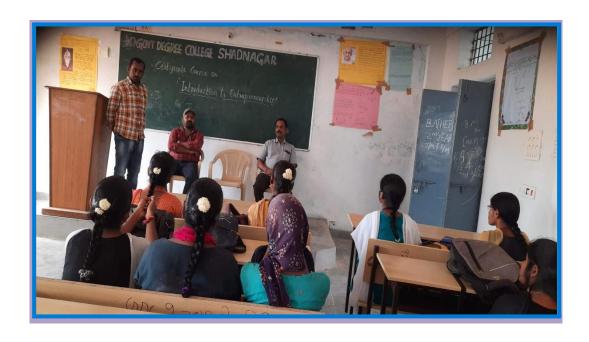

# CERTIFICATE COURSE INAUGURATION

### **CIRCULAR**

All the students are informed that the Department of History is going to conduct a certificate course on "introduction to entrepreneurship" for the benefit of students. So to avail this opportunity the students who are interested, are asked to register their names to the faculty concerned. The certificate course will commence from 21-03-2022.