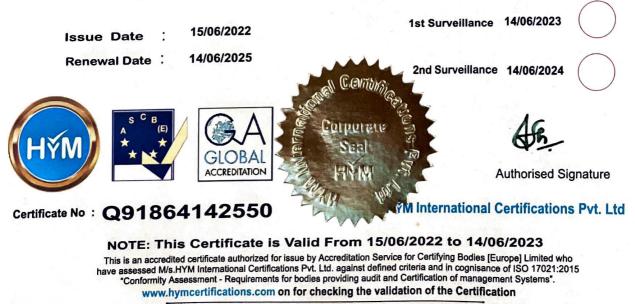

# HYM International Certifications Pvt. Ltd.

Certified that the Quality Management System of

# **GOVERNMENT DEGREE COLLEGE**

Shadnagar, Rangareddy District, Telangana State, India

has been assessed and found to be in accordance with the requirements of the quality standards

ISO 9001 : 2015

for the following scope of certification

# **PROVIDING EDUCATIONAL SERVICES**

Further information about the scope of this certificate and applicability of ISO 9001 : 2015 requirements may be obtained by consulting the organization.

Regd. Office : Plot No. 265/C, Addagutta Society, Opp. JNTU, Kukatpally, Hyderabad - 500 072, Telangana State, India. E-mail: siva@hymcertifications.com, Website: www.hymcertifications.com