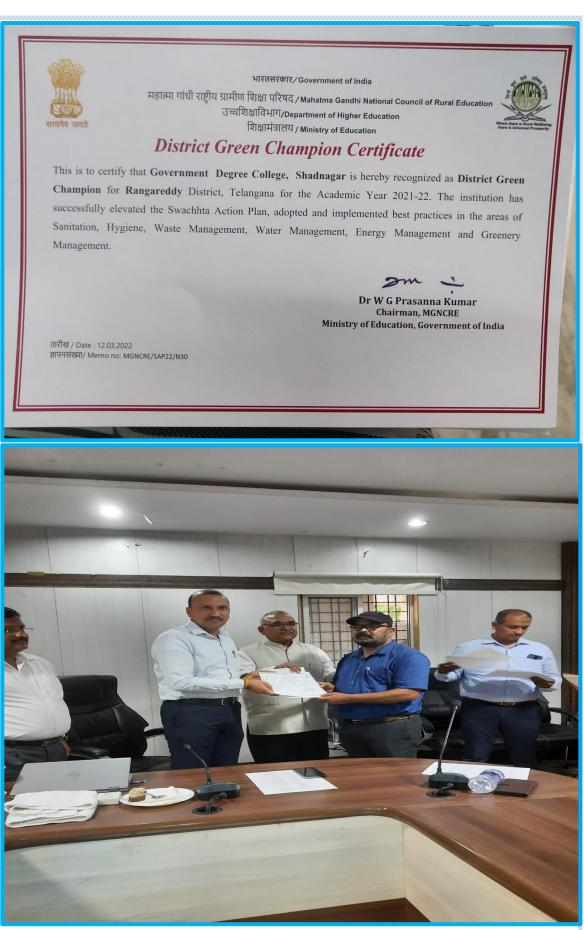

Received Green Champ Certificate from commisioner collegiate education sri Naveen Mittal(IAS)