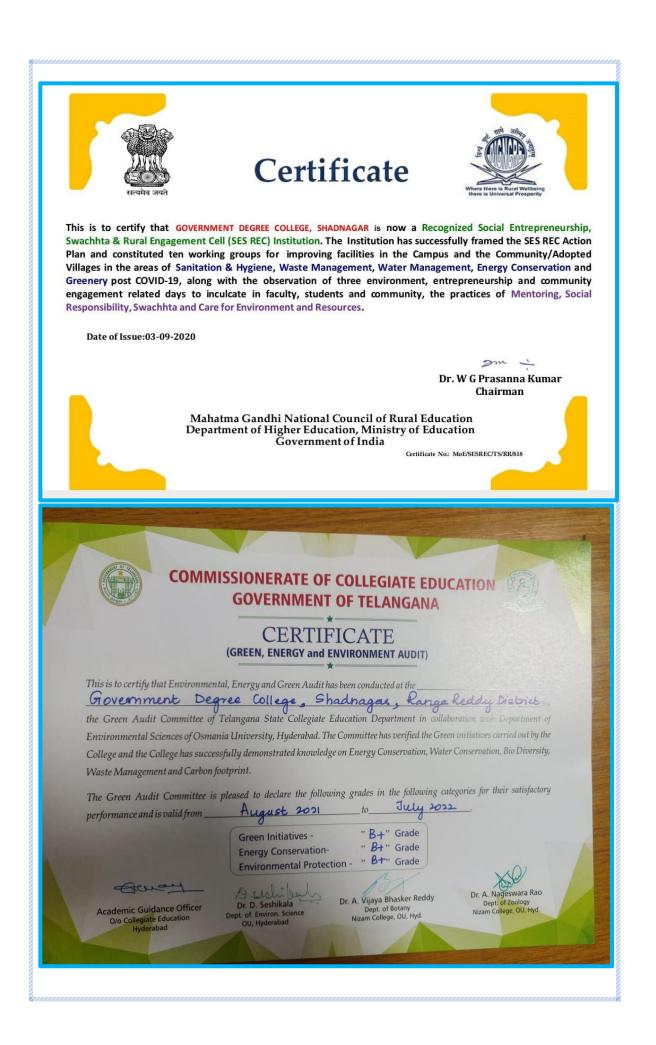

Received Green Champ Certificate from commisioner collegiate education sri Naveen Mittal(IAS)