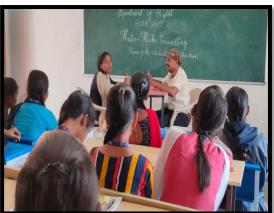

## GOVERNMENT DEGREE COLLEGE GAMBHIRAOPET RAJANNA SIRCILLA DISTRICT

Mentoring students guides them towards choosing their career, to get involved in the institution. The teachers can address their psychological health related problem and give on career guidance also. This program builds strong trust and relationship between teachers and students. Every teacher counsels around 35-40 students. The detail of mentor mentee list is provided.