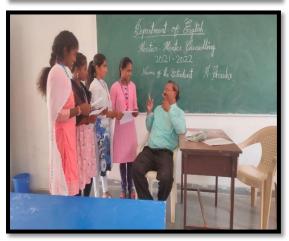

## GOVERNMENT DEGREE COLLEGE GAMBHIRAOPET RAJANNA SIRCILLA DISTRICT

Mentoring students guides them towards choosing their career, to get involved in the institution. The teachers can address their psychological health related problem and give on career guidance also. This program builds strong trust and relationship between teachers and students. Every teacher counsels around 35-40 students. The detail of mentor mentee list is provided.