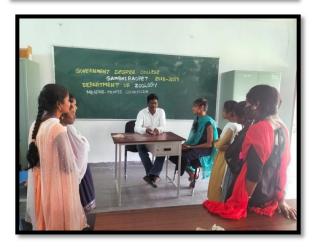

## GOVERNMENT DEGREE COLLEGE GAMBHIRAOPET RAJANNA SIRCILLA DISTRICT

Mentoring students guides them towards choosing their career, to get involved in the institution. The teachers can address their psychological health related problem and give on career guidance also. This program builds strong trust and relationship between teachers and students. Every teacher counsels around 35-40 students. The detail of mentor mentee list is provided.