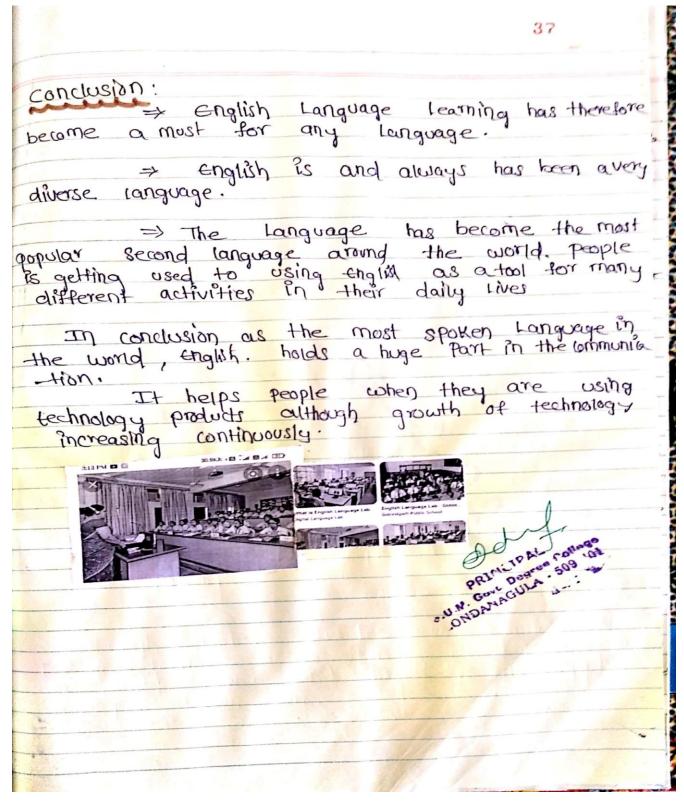

### **Extension Lectures:**

The department organizes extension lectures periodically in order to expose the students to the latest developments in the field. The department is also focuses on work shop. As a part of develop communication skills among the students.