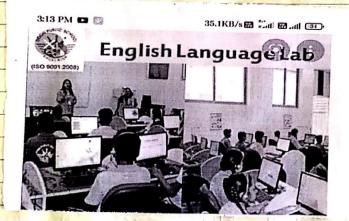

# **Library:**

The department maintains a small library with a collection of 25 books and additionally, a good number of personal books. All these books are related to English language literature and personality development. Further the department has excellent collections of paper clippings related to English language Literature and also personality development. The Library is open to all staff and students. Books are issued to students whenever they need.