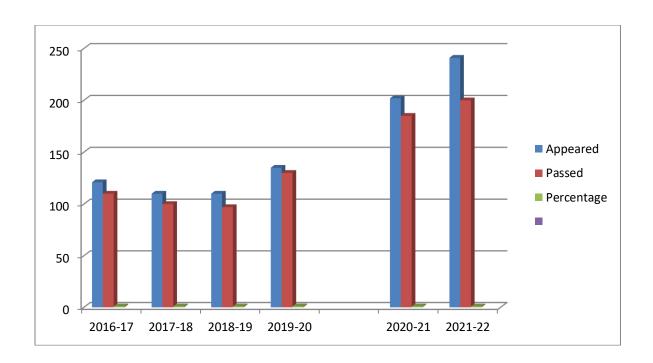

#### **Performance:**

The department has been producing encouraging results over the years. The pass percentage of our students is always much more than the University overall average. The results of last five years are given here under to show the consistent and dedicated work of the department has put in year after year.

# **Results Anaysis**

|         | Appeared | Passed | Percentage |
|---------|----------|--------|------------|
| 2016-17 | 121      | 110    | 90%        |
| 2017-18 | 110      | 100    | 90%        |
| 2018-19 | 110      | 97     | 88%        |
| 2019-20 | 135      | 130    | 96%        |
| 2020-21 | 202      | 185    | 91%        |
| 2021-22 | 241      | 200    | 82%        |