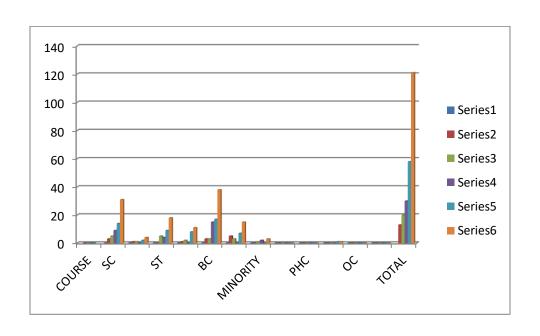

### **Student Particulars**

|             | SUM Government Degree College-Kondanagula |   |    |      |      |      |       |       |      |    |   |   |       |  |
|-------------|-------------------------------------------|---|----|------|------|------|-------|-------|------|----|---|---|-------|--|
|             |                                           |   | ST | RENT | H PA | ARTI | CULAF | 2016  | 5-17 |    |   |   |       |  |
| COURSE      | S                                         | С | 9  | ST   | В    | С    | MINO  | DRITY | Pł   | HC | 0 | C | TOTAL |  |
|             | M                                         | W | M  | W    | M    | W    | M     | W     | M    | W  | M | W |       |  |
| BSC<br>MPC  | 3                                         | 1 | 0  | 1    | 3    | 5    | 0     | 0     | 0    | 0  | 0 | 0 | 13    |  |
| BSC BZC     | 5                                         | 1 | 5  | 2    | 3    | 3    | 1     | 0     | 0    | 0  | 0 | 0 | 20    |  |
| BCOM        | 9                                         | 0 | 4  | 0    | 15   | 0    | 2     | 0     | 0    | 0  | 0 | 0 | 30    |  |
| BA<br>(EPP) | 14                                        | 2 | 9  | 8    | 17   | 7    | 0     | 0     | 0    | 1  | 0 | 0 | 58    |  |
|             | 31                                        | 4 | 18 | 11   | 38   | 15   | 3     | 0     | 0    | 1  | 0 | 0 | 121   |  |
|             |                                           |   |    |      |      |      |       |       |      |    |   |   |       |  |
|             |                                           |   |    |      |      |      |       |       |      |    |   |   |       |  |
|             |                                           |   |    |      |      |      |       |       |      |    |   |   |       |  |
|             |                                           |   |    |      |      |      |       |       |      |    |   |   |       |  |