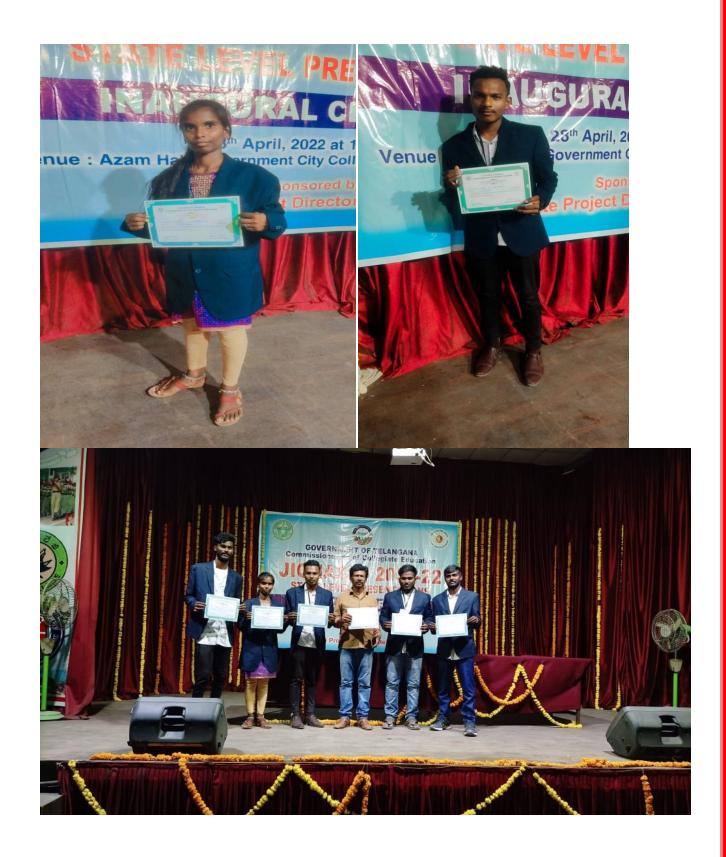

್ಯವಧಾಯ ಕಾಧಾನಂ ( ಘಟಬು ಪ್ರವಧಾಯಂ)          |            |
|   | 4) చెంచుల డ్రాచార వ్యవహరాలు                 | 30-39      |
|   | 1) -ವರ್ರಯಲ ಕಟ್ಟುಬಾಟ್ಲು                      |            |
|   | 2) చె0 ජාව නිකාතා එස්සුණය.                  |            |
|   | 3, සිපත්ව ආාංක්වකාර්තවෙ                     |            |
|   | 4) අපිපත්රාව කින්නු එවෙම.                   |            |
| 1 | -ವರ್ಧರುಲ – 5ಳಲ                              |            |
|   | 5) చెందుల వినోదం, పరికరాలు.                 | 40-53      |
|   | 6) -ವರ್ಯಲ ಕ್ಷಾಟ                             |            |
|   | 7) -ತಂದುಲ ಜನ್ನು                             |            |
|   | 8) -ಪಂಚುಲ ಸೃಷ್ಟಾಲ                           |            |
|   | 9) අපත්ව එක්සේ.                             |            |



SUM GOV. DESPEE E DO 401.



#### CRITERIA WISE DEPARTMENTAL ACTIVITIES

#### 1. CURRICULAR ASPECTS

We follow the syllabus framed by the Mahatma Gandhi University, Nalgonda. The common core syllabus has been introduced by council for Higher Education Hyderabad. In this college Telugu subject is taught as second language for B.A, B.Com, B.Sc courses.

Improvement of syllabus is done by incorporating the additional inputs. Annual curricular plan is prepared in the beginning of the academic year in which teaching and other activities are related. In addition to the syllabus to create interest in subject additional inputs are given to the students.

#### **Paper Clippings:**

Paper clippings collected by staff and students from daily newspapers, important articles related to subject has been preserved by the department