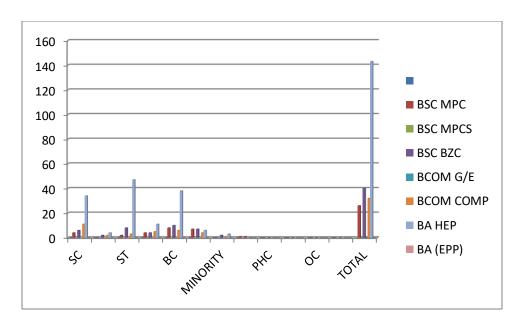

| STI       | REN | ТН | PAI | RTIC | CUL | AR | 2023 | 1-22 | 1 s | t ye | ear |   |       |
|-----------|-----|----|-----|------|-----|----|------|------|-----|------|-----|---|-------|
| COURSE    | S   | С  | S   | Т    | В   | С  | MINC | RITY | PI  | НС   | C   | C | TOTAL |
|           | M   | W  | M   | W    | M   | W  | M    | W    | M   | W    | M   | W |       |
| BSC MPC   | 4   | 0  | 2   | 4    | 8   | 7  | 0    | 1    | 0   | 0    | 0   | 0 | 26    |
| BSC MPCS  |     |    |     |      |     |    |      |      |     |      |     |   | 0     |
| BSC BZC   | 6   | 2  | 8   | 4    | 10  | 7  | 2    | 1    | 0   | 0    | 0   | 0 | 40    |
| BCOM G/E  |     |    |     |      |     |    |      |      |     |      |     |   | 0     |
| BCOM COMP | 11  | 2  | 3   | 5    | 6   | 4  | 1    | 0    | 0   | 0    | 0   | 0 | 32    |
| BA HEP    | 34  | 4  | 47  | 11   | 38  | 6  | 3    | 0    | 0   | 0    | 0   | 0 | 143   |
| BA (EPP)  | 0   | 0  | 0   | 0    | 0   | 0  | 0    | 0    | 0   | 0    | 0   | 0 | 0     |