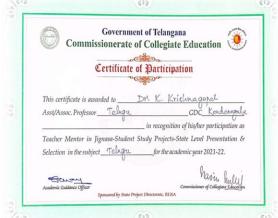

#### **PERSONAL PROFILE**

NAME :Dr K Krishna Gopal

**DESIGNATION** :LECTURER IN TELUGU

ACADEMIC QUALIFICATIONS :MA, ME.D, Ph.D

NATIONAL SEMINARS AND STATE: 04

**EXTRA CURRICULAR ACTIVITIES** : CULTURAL ACTIVITIES