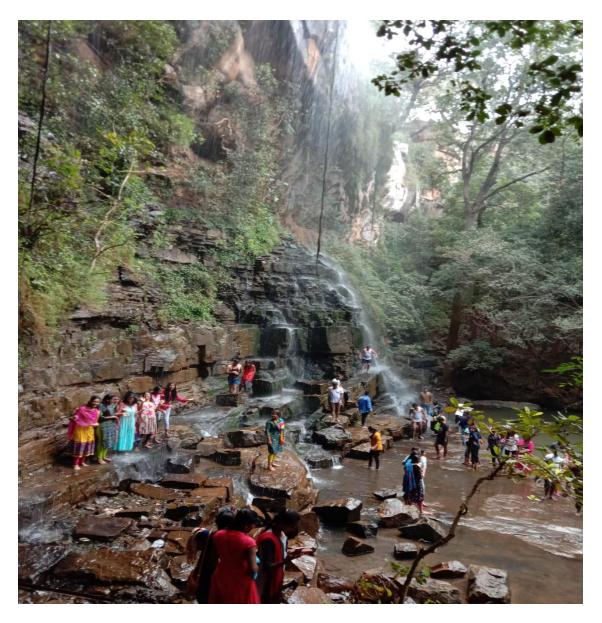

మాయి మైన క్ష్మీ త్రము. పుత్రం తాయి మధ్యమ్మం నమయంలా - ఆన్మదాన కాట్రక్రమం, జరుగు లసంత్రీ arth . 2000 कि राष्ट्र श्री मुंद्राका कर थी జిశ్రహిత పున్వాము చెనుకునావరు ఈని తక్కవ వారు చెబ్బులూరు.

ఉము ఎహేశ్వరం జెనిని ఉత్తర ద్వార

స్పుగ్ర క్షేతం గా పేలుస్తారు. ఈ ప్రగ్రా క్షేత్రుమ కుబ్మిప్పైన పెంపసాతేనం గంగ ఉంటుంది. పేంపసాంధం నం ఆశ్వ జెలము ఆల మీద జిల్లకుశాం పంపేంట నషిస్తాయి ఉనికి భక్తుల న్నా క్రామం ప్రామం ప్రామం ప్రామం స్ట్రామం స్ట్రామం ప్రామం ప్రమం ప్రామం 
BA- I year Students students Name. Sig,

Short Amil 1) A . She Kar. 2) B Anil 3, Bhazu lasem?

SUM Govt Degree College Kondanagula క్రేత్స్త ప్రక్రుట్లన్. TELUGU. 2021-2022

ఉమా మహేశ్వర పుణ్య క్రేత్సం

30-07-2021





Sig. 4) GDivya G. Dhya Mahos 519. Mahesh pred 626 prasad. 7) M Gamesh.









Donates to Food to Chenchus at Nallamalla Region



Mallela Thirutham





Osmania University Visited

## Eassay Writing compitution on Dr.Br.Ambhedkar Life style and Rajanga Rachana 2021-22





#### Winners:

- 1.Md Samreen MPCS 1 St year
- 2.S Harshitha MPCS 1 st Year
- 3.G Divya BA Final Year

#### TEACHING BY GOOGLE CLA







Dr.Nandini Sidha Reddy Telugu Acadamic Received Awarad on Telugu At Palem(Kavi Samelanam State Level)



A Received Award From MLA Mr.Guvala Balaraju Sir





















## Bathukamma Celebration at Our College





Thank you