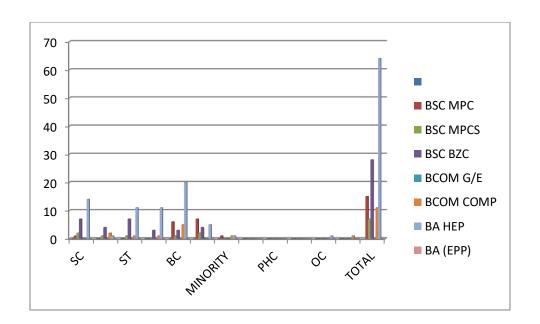

| SUM C                      | SUM Government Degree College-Kondanagula |   |    |    |    |   |      |       |    |    |   |   |       |
|----------------------------|-------------------------------------------|---|----|----|----|---|------|-------|----|----|---|---|-------|
| STRENTH PARTICULAR 2019-20 |                                           |   |    |    |    |   |      |       |    |    |   |   |       |
| COURSE                     | S                                         | С | S  | Т  | В  | С | MINO | DRITY | Pŀ | łC | 0 | C | TOTAL |
|                            | М                                         | W | M  | W  | M  | W | M    | W     | M  | W  | M | W |       |
| BSC MPC                    | 1                                         | 0 | 0  | 0  | 6  | 7 | 1    | 0     | 0  | 0  | 0 | 0 | 15    |
| BSC MPCS                   | 2                                         | 1 | 1  | 0  | 1  | 2 | 0    | 0     | 0  | 0  | 0 | 0 | 7     |
| BSC BZC                    | 7                                         | 4 | 7  | 3  | 3  | 4 | 0    | 0     | 0  | 0  | 0 | 0 | 28    |
| BCOM G/E                   | 0                                         | 0 | 0  | 0  | 0  | 0 | 0    | 0     | 0  | 0  | 0 | 0 | 0     |
| BCOM COMP                  | 0                                         | 2 | 1  | 1  | 5  | 0 | 1    | 0     | 0  | 0  | 0 | 1 | 11    |
| BA HEP                     | 14                                        | 1 | 11 | 11 | 20 | 5 | 1    | 0     | 0  | 0  | 1 | 0 | 64    |
| BA (EPP)                   | 0                                         | 0 | 0  | 0  | 0  | 0 | 0    | 0     | 0  | 0  | 0 | 0 | 0     |