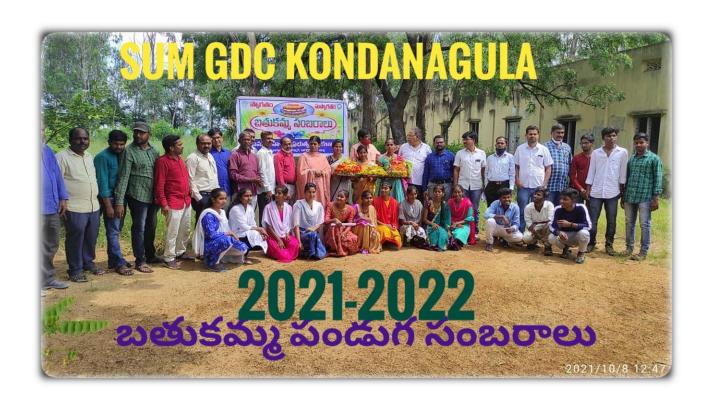

## Sri Umamaheswari Government Degree College

Kondanagula, Nagarkurnool (dist) 509401.

#### HISTORY OF TELUGU DEPARTMENT

SUM Government Degree College Kondanagula, Nagarkarnool was established in the year 1984. With the initiation of the College, Department of Telugu simultaneously existed with other faculties as Second Language and as a subject of importance and interest.