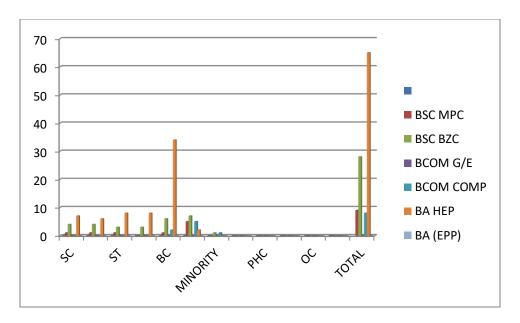

| SUI                        | SUM Government Degree College-Kondanagula |   |   |   |    |   |      |       |    |    |   |   |       |  |
|----------------------------|-------------------------------------------|---|---|---|----|---|------|-------|----|----|---|---|-------|--|
| STRENTH PARTICULAR 2017-18 |                                           |   |   |   |    |   |      |       |    |    |   |   |       |  |
| COURSE                     | S                                         | C | S | Т | В  | C | MINO | DRITY | Pł | HC | 0 | C | TOTAL |  |
|                            | M                                         | W | M | W | M  | W | M    | W     | M  | W  | M | W |       |  |
| BSC MPC                    | 0                                         | 0 | 2 | 0 | 5  | 0 | 0    | 0     | 0  | 0  | 0 | 0 | 7     |  |
| BSC BZC                    | 4                                         | 0 | 0 | 4 | 6  | 6 | 0    | 0     | 0  | 0  | 0 | 0 | 20    |  |
| BCOM G/E                   | 1                                         | 0 | 1 | 0 | 3  | 0 | 0    | 0     | 0  | 0  | 0 | 0 | 5     |  |
| BCOM COMP                  | 7                                         | 4 | 5 | 2 | 9  | 2 | 1    | 0     | 0  | 0  | 0 | 0 | 30    |  |
| BA HEP                     | 0                                         | 0 | 1 | 2 | 3  | 2 | 0    | 0     | 0  | 0  | 0 | 0 | 8     |  |
| BA (EPP)                   | 5                                         | 2 | 1 | 2 | 18 | 4 | 2    | 1     | 1  | 1  | 3 | 0 | 40    |  |