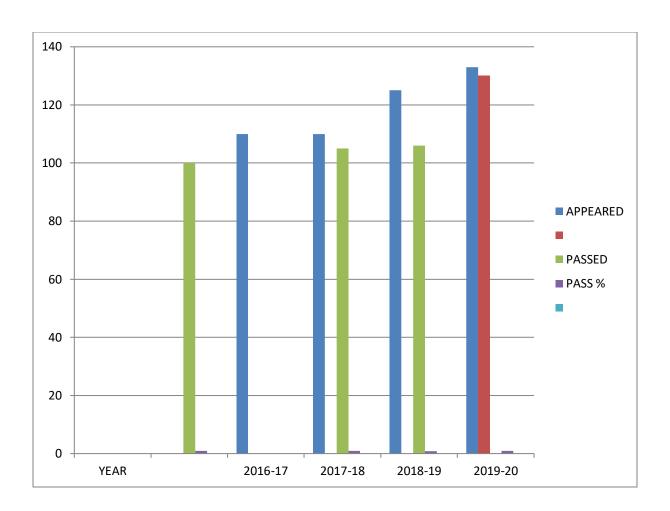

#### **RESULTS ANALYSIS**

**ACADEMIC YEAR: 2016-2017** 

|         | APPEARED | PASSED | PASS % |
|---------|----------|--------|--------|
| 2016-17 | 110      | 100    | 90%    |
| 2017-18 | 110      | 105    | 95%    |
| 2018-19 | 125      | 106    | 84%    |
| 2019-20 | 133      | 130    | 97%    |
| 2020-21 | 241      | 230    | 95%    |
| 2021-22 | 326      | 326    | 100%   |