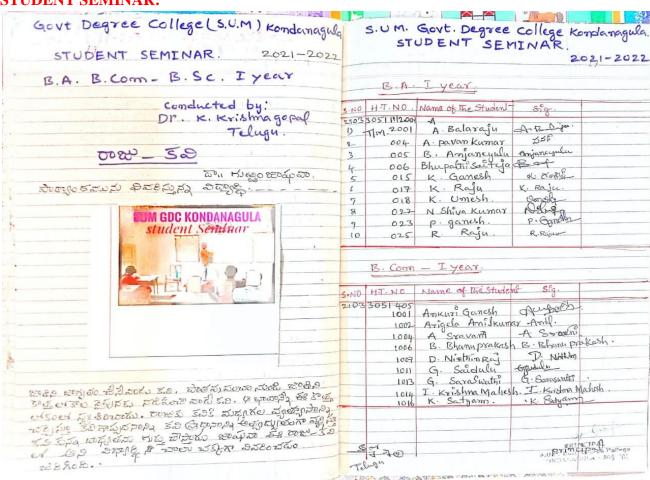

re arranged in the month of June i.e. beginning of the every academic year to discuss issues pertaining to academic matters.
- ❖ In every year the Department reviews the syllabus, results, Time Table and Workload allotment in the beginning.
- ❖ All the faculty maintain the Attendance Register of the students, Teaching Dairies and Synopsis of the prescribed syllabus.
- \* The Deportment reviews the syllabus and Results in Semester wise.

#### **CONTRIBUTION OF THE STUDENTS:**

The students actively participate in the activities being taken up by the department like as class room Seminars, Group discussions and present their opinion on the various topics given to bring the creative skills among the students with groups discussions.

#### **GROUP DISCUSSION:**





#### **STUDENT SEMINAR:**





## EXTENSION LECTURE



B.A. B. Com-III year. Let in Telugu.

ವೆರು: K. VENKATESH. V - Sem. Kalwa Kurthy ತೂಲಾ ಪುತ್ರಿಯ. Govt Degree College

## ಶಸ್ತ್ರಂ

రానయిక్షంగా పాడుకుకే సౌలభ్యం వలన పద్యం పందీత, ಕುಮರ ಜನಾದರಣ ಪಾಂದಿಂದಿ.

పద్వం - ఆకే పదం "పదగతౌ" - ఆకో సంస్థత రాలువు నుంబు ఉబ్బవింబంది జెన్లికె అంచ, మార్గం -69 -60 -60 కానియి. కూర్పం -60 కి - అల్ల 60, కూర్పడం, ಯತಿ, ಹೊಸಲತ್ -ಆಕ್ಷರಾಬ, ಕುಹಾಬ ತುರಕ್ಷು ಹಂ. ಭಾಸಂ, ಭಾಷ, ಭಂದಸ್ಸುಲನು ಸಮನ್ವಯಂಯತ್ತಾತ ತನಿ ಸೃಷ್ಟಿಂಚೆಡಿ

ಪಹ್ಯಂ. ಯತ್ತಿ, ಪ್ರಾಸ್ತಿಪಂಟ ಭಂಪ್ ನಯಮಾಲನು ಅನುಸಿಂದ ಪೆಸೆ ద్బజనాయ్మక రచన మద్దం, -6,9 వివరాయ్ఖకం గా పాడ్యార్థులకు. పద్యం పిశాస్త్రాత, స్టాత్సం నరి పివరించట్ 28 878.

K. Venkatesh. Let In Telugy Kalwarkurltry. Gost Degree College.



#### KONDANAGULA Telugu. 2021-22 EXTENSION LECTURE B.A. - III year - V Sens STUDENT NAME. Box+A A STIKOMTH B Kashim क्रि