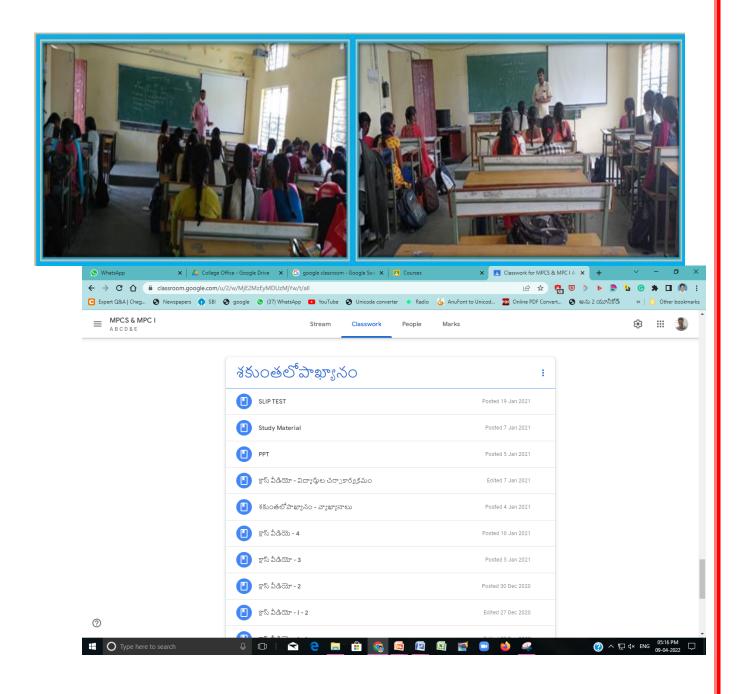

ప్పైన పెంపసాతేనం గంగ ఉంటుంది. పేంపసాంధం నం ఆశ్వ జెలము ఆల మీద జిల్లకుశాం పంపేంట నషిస్తాయి ఉనికి భక్తుల న్నా క్రామం ప్రామం ప్రామం ప్రామం స్ట్రామం స్ట్రామం ప్రామం ప్రమం ప్రామం 
BA- I year Students students Name. Sig,

Short Amil 1) A . She Kar. 2) B Anil 3, Bhazu lasem?

SUM Govt Degree College Kondanagula క్రేత్స్త ప్రక్రుట్లన్. TELUGU. 2021-2022

ఉమా మహేశ్వర పుణ్య క్రేత్సం

30-07-2021





Sig. 4) GDivya G. Dhya Mahos 519. Mahesh pred 626 prasad. 7) M Gamesh.









Donates to Food to Chenchus at Nallamalla Region



Mallela Thirutham





Osmania University Visited

## Eassay Writing compitution on Dr.Br.Ambhedkar Life style and Rajanga Rachana 2021-22





#### Winners:

- 1.Md Samreen MPCS 1 St year
- 2.S Harshitha MPCS 1 st Year
- 3.G Divya BA Final Year

#### TEACHING BY GOOGLE CLA







Dr.Nandini Sidha Reddy Telugu Acadamic Received Awarad on Telugu At Palem(Kavi Samelanam State Level)



A Received Award From MLA Mr.Guvala Balaraju Sir





















## Bathukamma Celebration at Our College





Thank you