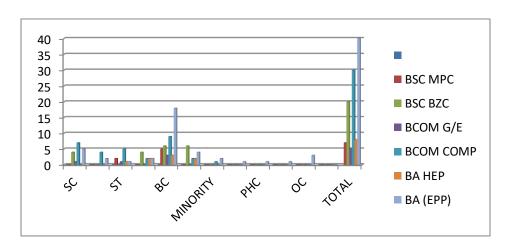

### **Student Particulars**

|             | SUM Government Degree College-Kondanagula |   |    |      |      |      |       |       |      |    |   |   |       |  |
|-------------|-------------------------------------------|---|----|------|------|------|-------|-------|------|----|---|---|-------|--|
|             |                                           |   | ST | RENT | H PA | ARTI | CULAF | 2016  | 5-17 |    |   |   |       |  |
| COURSE      | S                                         | С | 9  | ST   | В    | С    | MINO  | DRITY | Pł   | HC | 0 | C | TOTAL |  |
|             | M                                         | W | M  | W    | M    | W    | M     | W     | M    | W  | M | W |       |  |
| BSC<br>MPC  | 3                                         | 1 | 0  | 1    | 3    | 5    | 0     | 0     | 0    | 0  | 0 | 0 | 13    |  |
| BSC BZC     | 5                                         | 1 | 5  | 2    | 3    | 3    | 1     | 0     | 0    | 0  | 0 | 0 | 20    |  |
| BCOM        | 9                                         | 0 | 4  | 0    | 15   | 0    | 2     | 0     | 0    | 0  | 0 | 0 | 30    |  |
| BA<br>(EPP) | 14                                        | 2 | 9  | 8    | 17   | 7    | 0     | 0     | 0    | 1  | 0 | 0 | 58    |  |
|             | 31                                        | 4 | 18 | 11   | 38   | 15   | 3     | 0     | 0    | 1  | 0 | 0 | 121   |  |
|             |                                           |   |    |      |      |      |       |       |      |    |   |   |       |  |
|             |                                           |   |    |      |      |      |       |       |      |    |   |   |       |  |
|             |                                           |   |    |      |      |      |       |       |      |    |   |   |       |  |
|             |                                           |   |    |      |      |      |       |       |      |    |   |   |       |  |