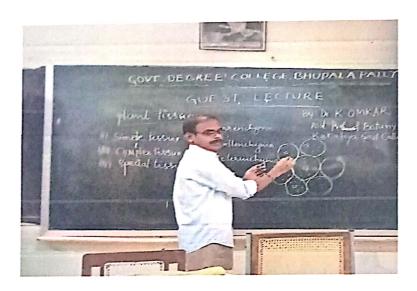

With reference to the subject cited above I am here with a request to permit me to arrange a extension lecture by Dr K.OMKAR Asst Pof Of Botany for the Second year student on "Plant Tissues" On 08-10-2021.

Thanking you Sir,

Yours Faithfully

07-10-2021

Asst Prof of Botany

Resource Person: Dr. K.OMKAR

Asst. Prof of Botany,

Govt.Degree College, Hanamkonda

Topic:

**Plant Tissues** 

Date: 08-10-2021

#### Summary:-

The resource person described Plant Tissues and their Functions . The second year Students attended and identified the importance of Different tissue systems in plant Anatomy.

A D

PRINCIPAL