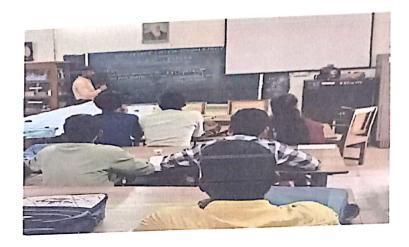

To,

The Principal, Government Degree College,

Bhupalpally.

Sub:- GDC- Bhupalpally - Dept. of Botany- extension lecture -Req.Reg

With reference to the subject cited above I am here with a request to permit me to arrange a extension lecture by Dr B.Vijaypal Reddy Asst Pof Of Botany for the First year students on "Algae" On 23-11-2019.

Thanking you Sir,

Yours Faithfully

Asst Prof of Botany

Resource Person: Dr. B.Vijayapal Reddy

Asst. Prof of Botany,

Kakatiya Govt.Degree College, Hanamkonda

Topic: ALGAE Date: 23-11-2019

Summary:

Extension Lecture fo Students of First year botany about Algae General Characters were Delivered by Dr B Vijaypal reddy from thallus organization to reproduction life cycles were discussed.

Govt. Degree College, Bhupalpally, Dist: Jayashankar Bhupalpally-505169