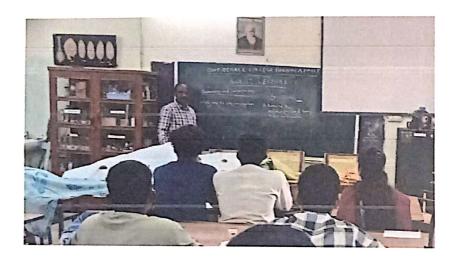

With reference to the subject cited above I am here with a request to permit me to arrange a extension lecture by Sri A. Ramana Rao Asst Pof Of Botany for the Final year and first students on "Conservation of Biodiversity" On 23-11-2019.

Thanking you Sir,

Yours Faithfully

**Asst Prof of Botany** 

Date: 23-11-2019

Resource Person: Sri A Ramana Rao

Asst. Prof of Botany,

Kakatiya Govt.Degree College, Hanamkonda

Topic: Conservation of Biodiversity

#### Summary:

Extension Lecture for Students of Final & First year botany about Biodiversity and its conservation was Delivered by Sri A. Ramana Rao and Discussed about Biodiversity types importance and measure to conserve Biodiversity