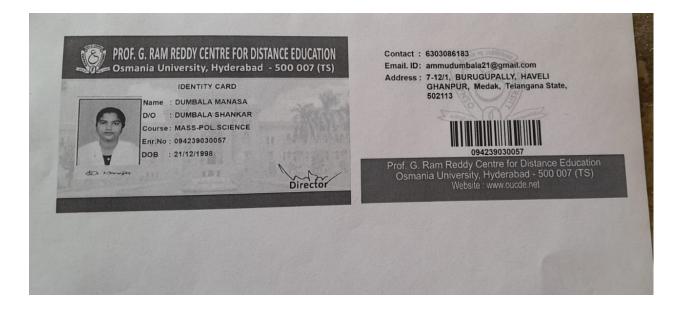

## **Department of Political Science**

Government Degree College, Medak Department wise Activities in 2021-2022

| 1 | Title of the Program            | : | PG Coaching                                                                                                    |  |  |  |
|---|---------------------------------|---|----------------------------------------------------------------------------------------------------------------|--|--|--|
| 2 | Date of the Program             | : | June-July 2022                                                                                                 |  |  |  |
| 3 | No. Of Students<br>Participated | : | 07                                                                                                             |  |  |  |
| 4 | Resource Person                 | : | Smt.Sameera Nazneen<br>&                                                                                       |  |  |  |
|   |                                 |   | Dr.K.Raja Goud                                                                                                 |  |  |  |
| 5 |                                 | : | PG Entrance coaching was given by the faculty<br>members of the department of Political<br>Science, GDC Medak. |  |  |  |
|   |                                 |   | <ul> <li>Nearly 07 of final year appearing students of<br/>BA attended.</li> </ul>                             |  |  |  |
|   |                                 |   | <ul> <li>Coaching started in the month of June 2022 to<br/>July 2022.</li> </ul>                               |  |  |  |
|   |                                 |   | <ul> <li>Study material was provided to the<br/>participated students.</li> </ul>                              |  |  |  |
|   |                                 |   | Model exam was conducted.                                                                                      |  |  |  |
|   |                                 |   | > The following students got rank in OU PGCET:                                                                 |  |  |  |
|   |                                 |   | Burgula Ruchitha, got rank in MBA in                                                                           |  |  |  |
|   |                                 |   | Gouthami PG College in Nizamabad.                                                                              |  |  |  |
|   |                                 |   | B.Srivani got rank-463 in MSW and got                                                                          |  |  |  |
|   |                                 |   | admission in PG College, Secunderabad.                                                                         |  |  |  |
|   |                                 |   | <ul> <li>D.Manasa got Admission in MA Political</li> </ul>                                                     |  |  |  |
|   |                                 |   | Science in Osmania University.                                                                                 |  |  |  |