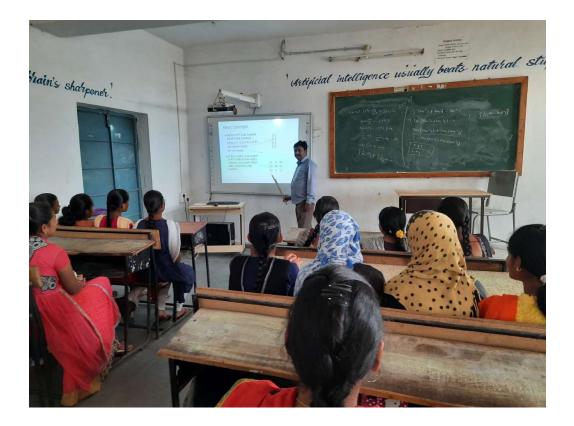

|   | S.Akhila , got ramk 2573 in Ed CET -2022                                                                                                                                                                                    |
|   |                                 |   | <ul> <li>B. Niharika got 1357 State rank in Ed CET -</li> <li>2022</li> </ul>                                                                                                                                               |
|   |                                 |   | <ul> <li>S. Praveen got 1466 State rank in ICET -<br/>2022</li> </ul>                                                                                                                                                       |

#### 6 2-3 Photos



:







# CPGET - 2022 DIRECTORATE OF ADMISSIONS : OSMANIA UNIVERSITY, HYDERABAD

|                  |    | RANK CA                | ARD      |                   |
|------------------|----|------------------------|----------|-------------------|
| Hall Ticket No.  |    | 68093490189            |          | Community<br>BC B |
| Candidate's Name | ÷  | KONDOJU HARICHANDANA   |          | DCD               |
| Father's Name    | \$ | KONDOJU RAVINDAR CHARY |          | Date of Birth     |
| Test Name        | :  | M.Sc. Mathematics      |          | 10/06/2001        |
| Marks Obtained   |    | :                      | 44       |                   |
| Rank             |    | :                      | 127      | S.                |
|                  |    |                        | 4hody    |