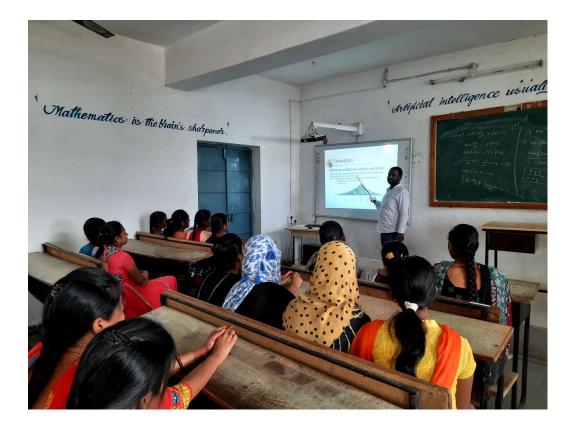

|   | S.Akhila , got ramk 2573 in Ed CET -2022                                                                                                                                                                                    |
|   |                                 |   | <ul> <li>B. Niharika got 1357 State rank in Ed CET -</li> <li>2022</li> </ul>                                                                                                                                               |
|   |                                 |   | <ul> <li>S. Praveen got 1466 State rank in ICET -<br/>2022</li> </ul>                                                                                                                                                       |

#### 6 2-3 Photos



:







# CPGET - 2022 DIRECTORATE OF ADMISSIONS : OSMANIA UNIVERSITY, HYDERABAD

|                  |    | RANK CA                | ARD      |                   |
|------------------|----|------------------------|----------|-------------------|
| Hall Ticket No.  |    | 68093490189            |          | Community<br>BC B |
| Candidate's Name | ÷  | KONDOJU HARICHANDANA   |          | DCD               |
| Father's Name    | \$ | KONDOJU RAVINDAR CHARY |          | Date of Birth     |
| Test Name        | :  | M.Sc. Mathematics      |          | 10/06/2001        |
| Marks Obtained   |    | :                      | 44       |                   |
| Rank             |    | :                      | 127      | S.                |
|                  |    |                        | 4hody    |