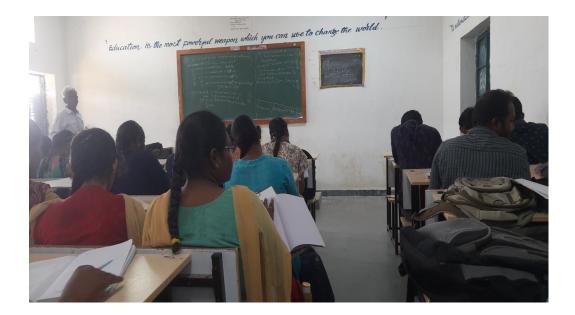

|   | S.Akhila , got ramk 2573 in Ed CET -2022                                                                                                                                                                                    |
|   |                                 |   | <ul> <li>B. Niharika got 1357 State rank in Ed CET -</li> <li>2022</li> </ul>                                                                                                                                               |
|   |                                 |   | <ul> <li>S. Praveen got 1466 State rank in ICET -<br/>2022</li> </ul>                                                                                                                                                       |

#### 6 2-3 Photos



:







# CPGET - 2022 DIRECTORATE OF ADMISSIONS : OSMANIA UNIVERSITY, HYDERABAD

|                  |    | RANK CA                | ARD      |                   |
|------------------|----|------------------------|----------|-------------------|
| Hall Ticket No.  |    | 68093490189            |          | Community<br>BC B |
| Candidate's Name | ÷  | KONDOJU HARICHANDANA   |          | DCD               |
| Father's Name    | \$ | KONDOJU RAVINDAR CHARY |          | Date of Birth     |
| Test Name        | :  | M.Sc. Mathematics      |          | 10/06/2001        |
| Marks Obtained   |    | :                      | 44       |                   |
| Rank             |    | :                      | 127      | S.                |
|                  |    |                        | 4hody    |