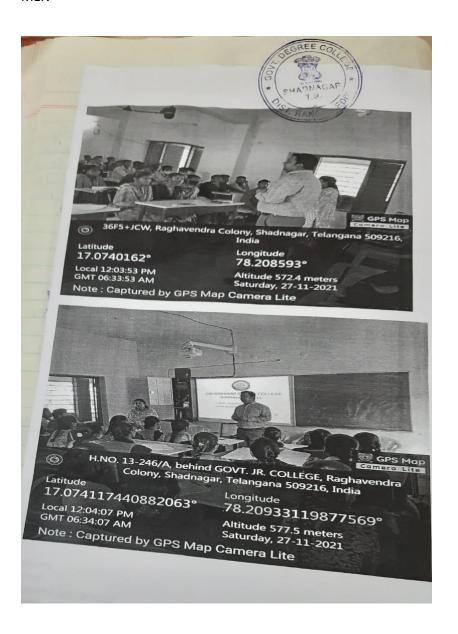

Principal (FAC)

TASK-MENTOR TOGETHER WORKSHOP: This workshop was conducted by Sri Dinesh Sir from TASK on 27-11-2021. He explained about the usage of Mentor Together App i.e., to upload the student details, about the training classes of interested subject of students, job opportunities etc., to the students. In this programme about 65 students got registered.