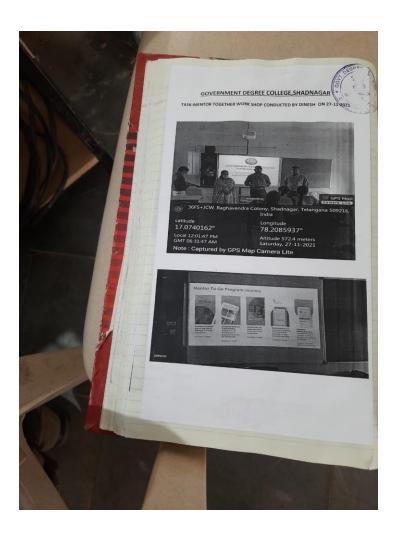

## **GOVERNMENT DEGREE COLLEGE, SHADNAGAR**

Dist: Ranga Reddy - 509216 , TELANGANA STATE

(Affiliated to Palamuru University, Mahbubnagar)

Email: prl- gdc-sdnr-ce@telangana.gov.in Mobile No: 9490333660

G. BHANU PRAKASH, M.A., M.Phil., SET

Principal (FAC)

TASK-MENTOR TOGETHER WORKSHOP: This workshop was conducted by Sri Dinesh Sir from TASK on 27-11-2021. He explained about the usage of Mentor Together App i.e., to upload the student details, about the training classes of interested subject of students, job opportunities etc., to the students. In this programme about 65 students got registered.