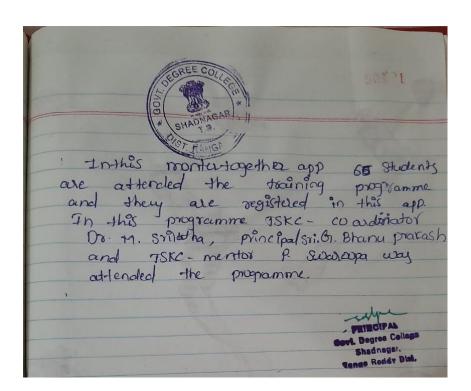

Principal (FAC)

TASK-MENTOR TOGETHER WORKSHOP: This workshop was conducted by Sri Dinesh Sir from TASK on 27-11-2021. He explained about the usage of Mentor Together App i.e., to upload the student details, about the training classes of interested subject of students, job opportunities etc., to the students. In this programme about 65 students got registered.