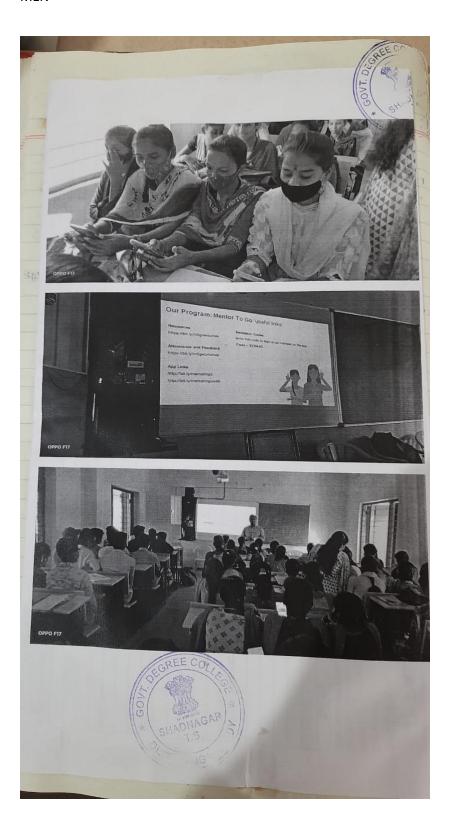

## 3.2.2 TASK - MENTOR TOGETHER WORKSHOP

Principal (FAC)

TASK-MENTOR TOGETHER WORKSHOP: This workshop was conducted by Sri Dinesh Sir from TASK on 27-11-2021. He explained about the usage of Mentor Together App i.e., to upload the student details, about the training classes of interested subject of students, job opportunities etc., to the students. In this programme about 65 students got registered.