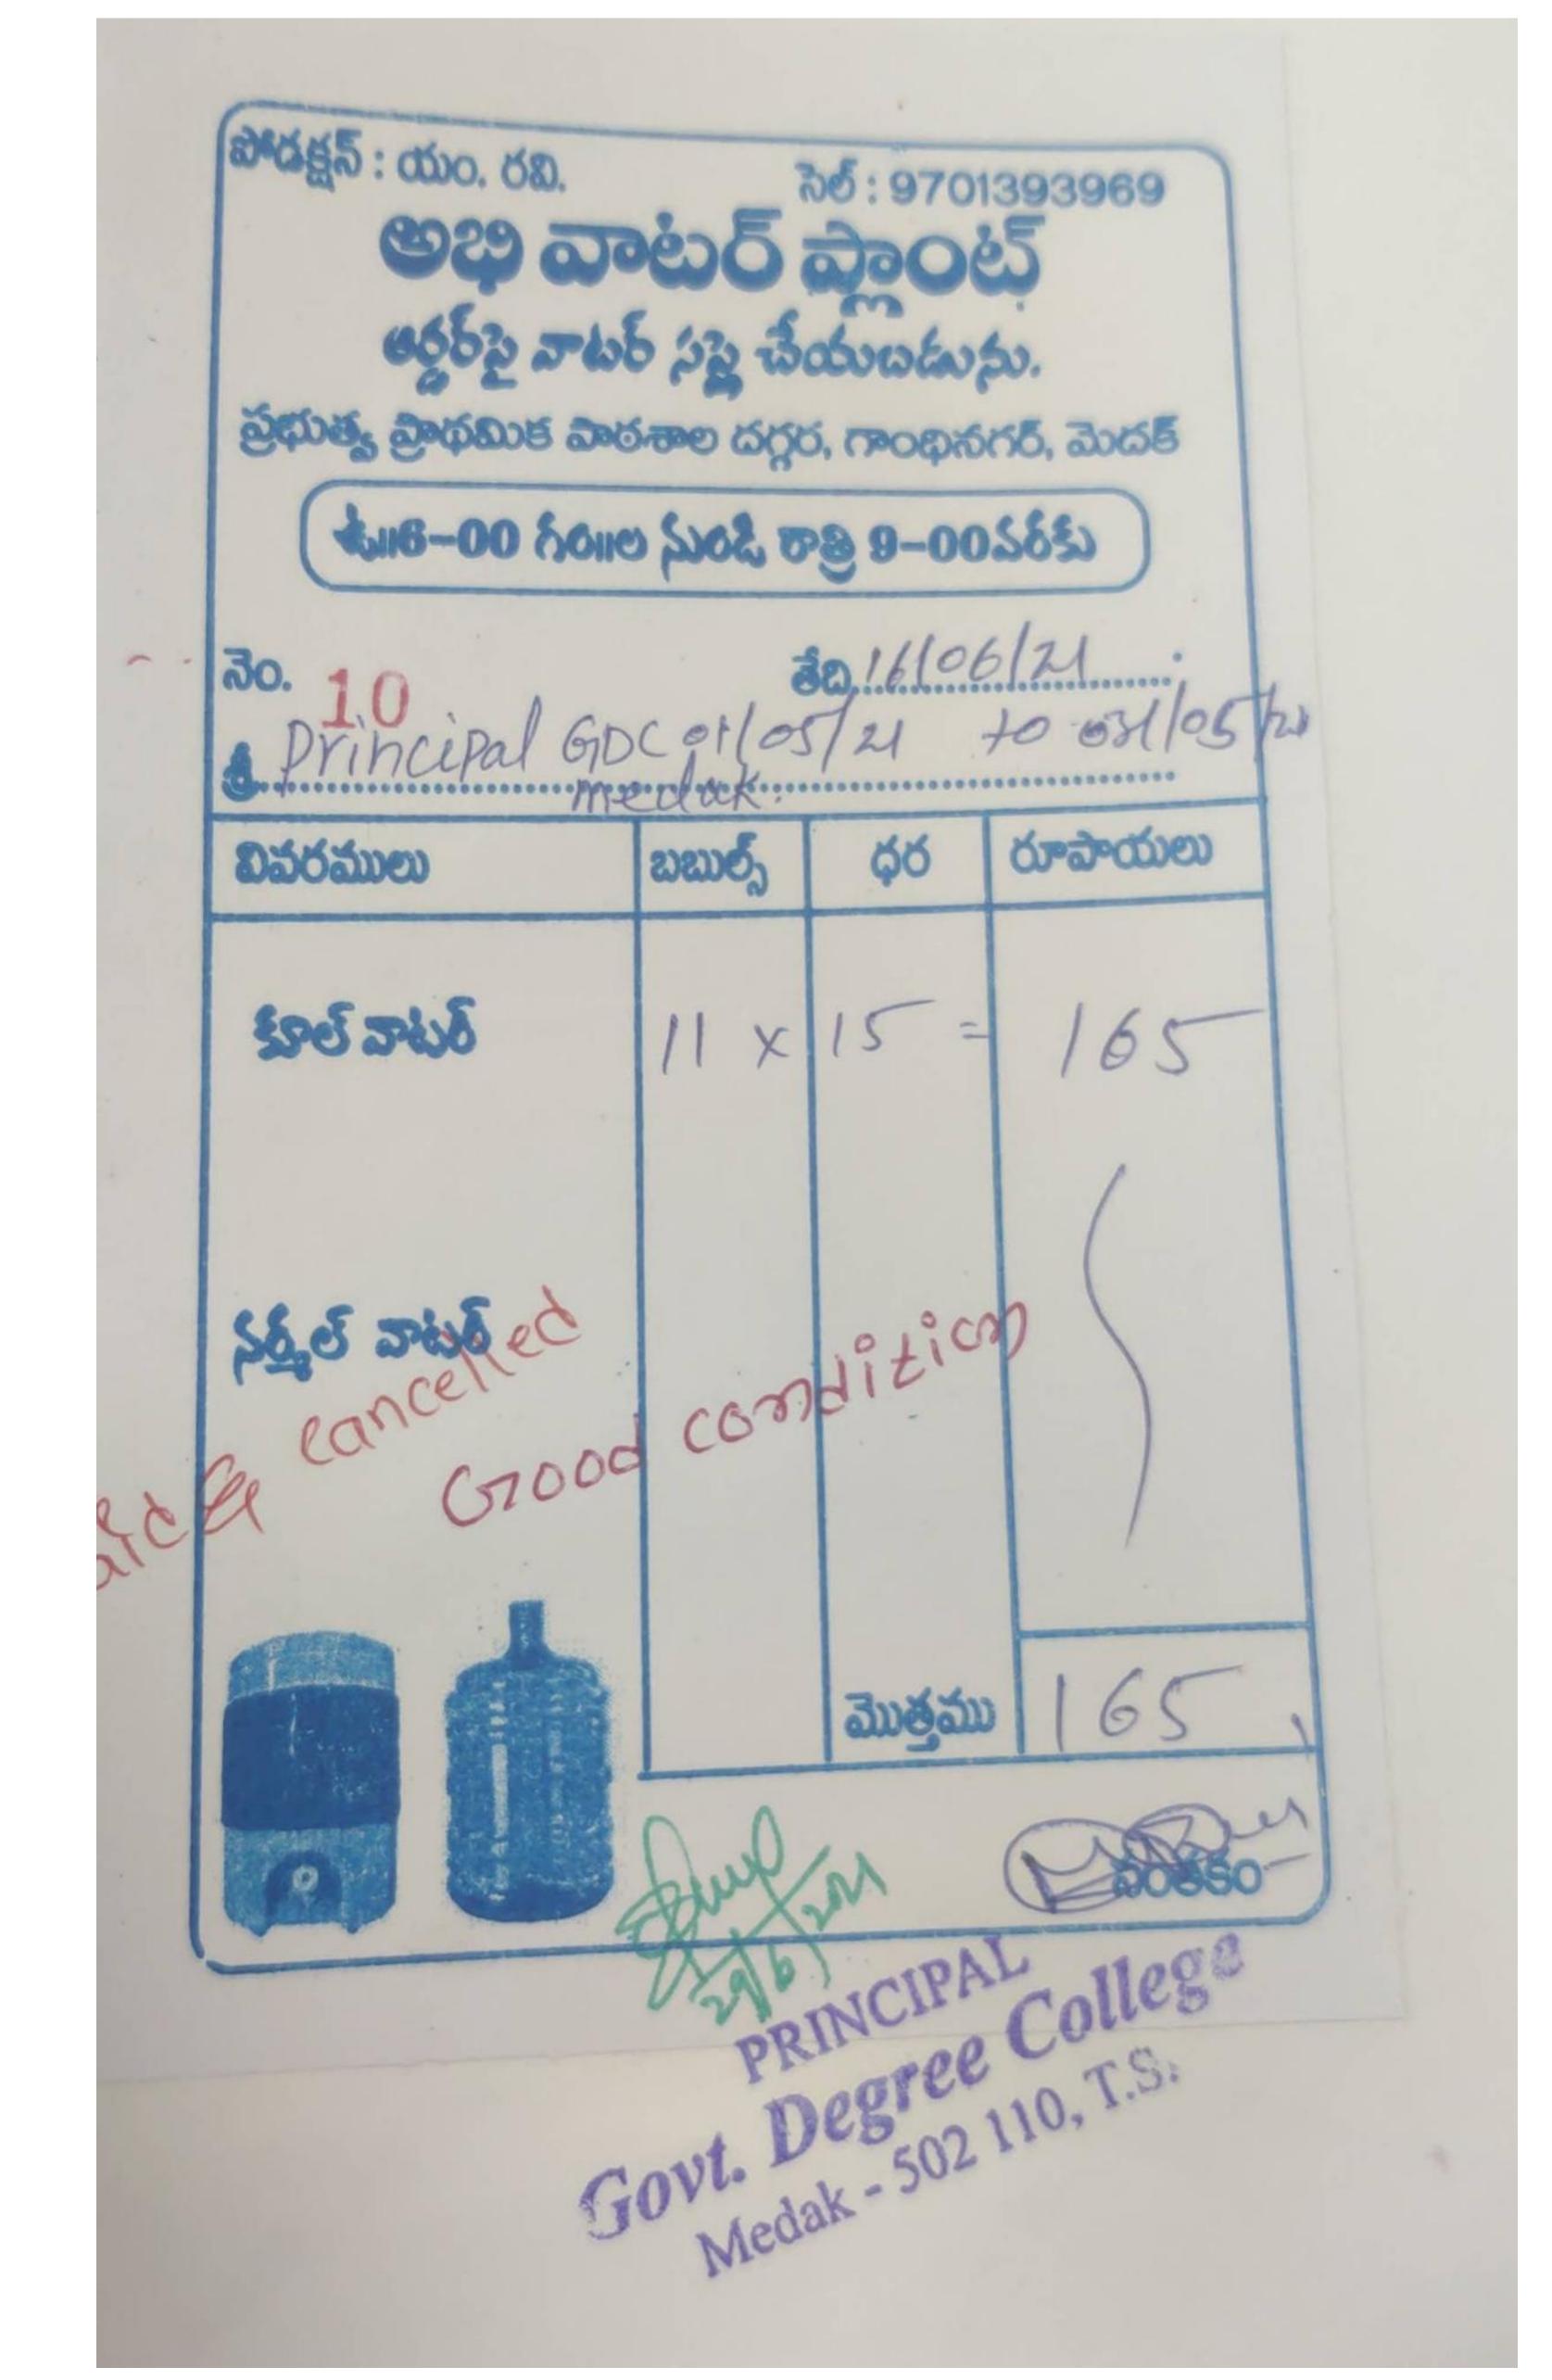

| GSTIN                                      | : 36ABJPT1328GIZL             |          |        |
|--------------------------------------------|-------------------------------|----------|--------|
| 9                                          | CASH MEMO T. SOMALINGAM GENER | AT CT    | ODES   |
|                                            |                               | ERY      | ORES   |
| No.                                        | U Laman Medak - 502           | 110. Dat | 9-3-2/ |
| Sri                                        | ·To, Principal G              | DC W     | edat   |
| Qty.                                       | PARTICULARS                   | Rate     | Amount |
| 4 opt                                      | Bab A4                        | 198      | 7600 - |
| pkt                                        | Colore A4                     | <u></u>  | 275    |
| 20                                         | File pads                     | 15       | 300-   |
| 12                                         | Markers                       | 28-      | 240-   |
| 12                                         | Cutters                       | 15       | 120-   |
| 30                                         | Cello ball pens               | 15/-     | 300-   |
|                                            | Paid cancell                  |          |        |
|                                            | Good condi                    | tion     |        |
| PRINCIPAL College                          | 0                             |          |        |
| Govt. Degree College Medak - 502 110, T.S. | Madel                         | TOTAL    | 0025   |
|                                            | ou and visit again            | S        | 10005- |