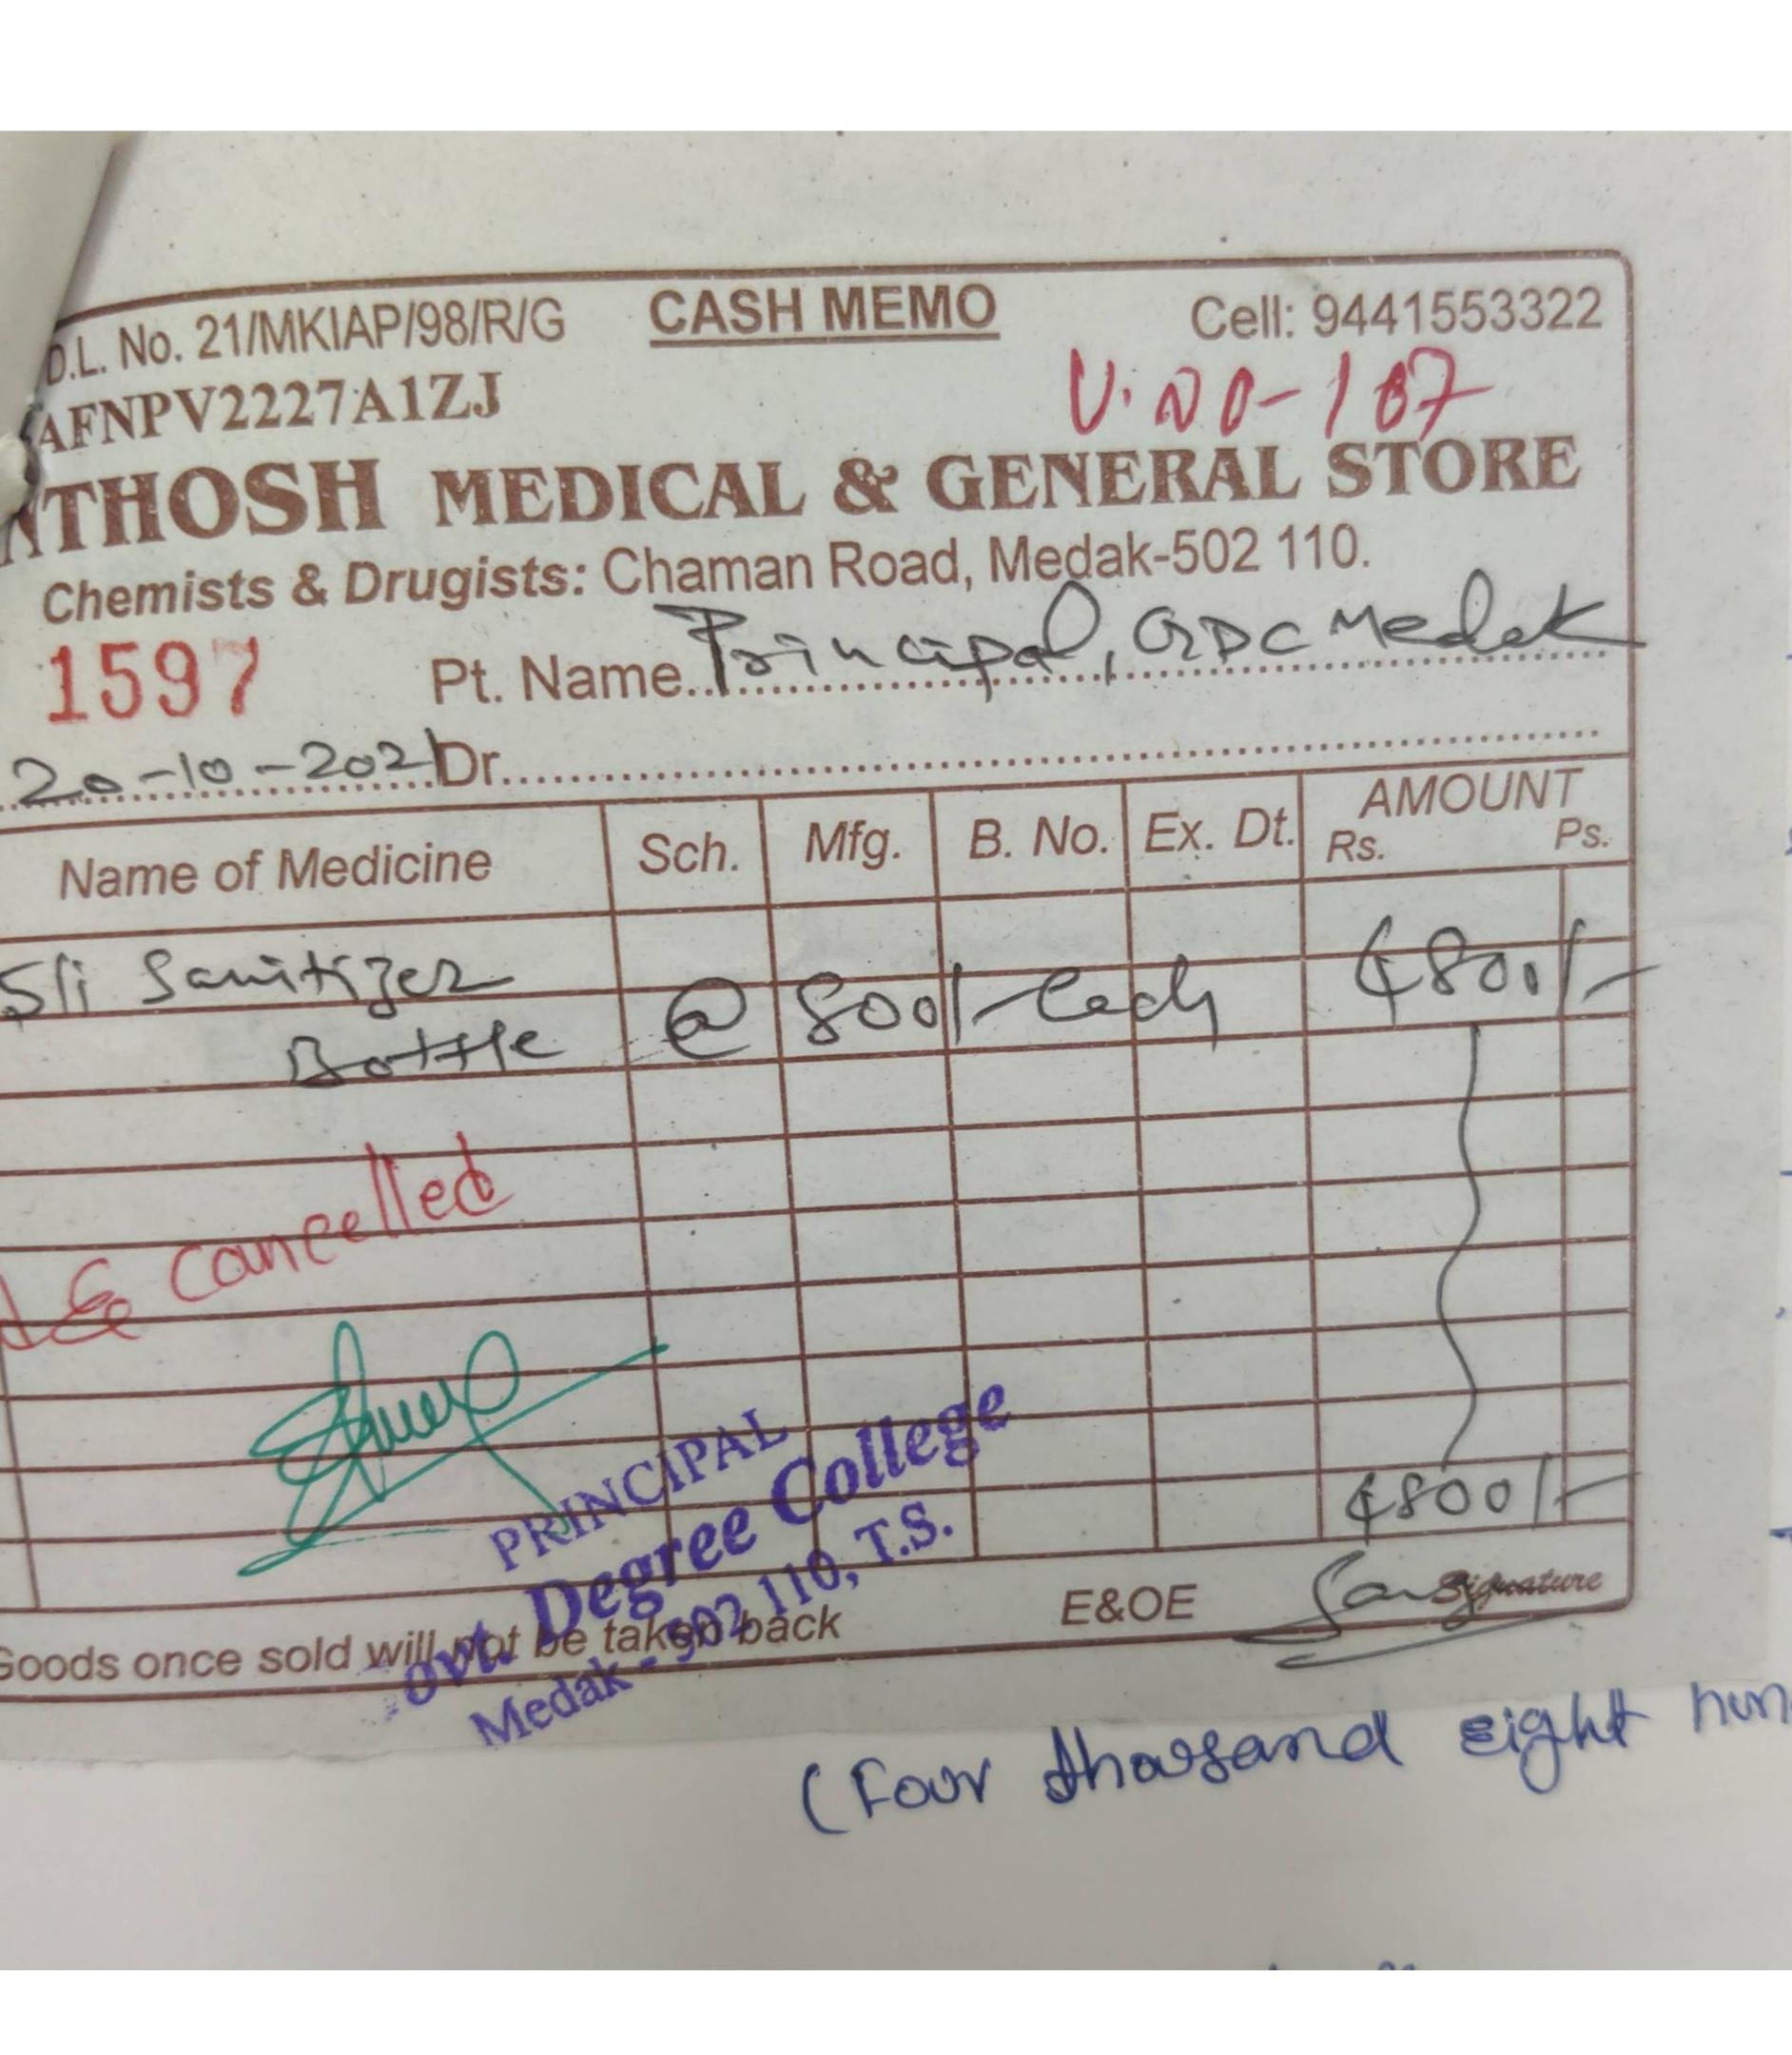

| GSTIN                                      | : 36ABJPT1328GIZL             |          |        |
|--------------------------------------------|-------------------------------|----------|--------|
| 9                                          | CASH MEMO T. SOMALINGAM GENER | AT CT    | ODES   |
|                                            |                               | ERY      | ORES   |
| No.                                        | U Laman Medak - 502           | 110. Dat | 9-3-2/ |
| Sri                                        | ·To, Principal G              | DC W     | edat   |
| Qty.                                       | PARTICULARS                   | Rate     | Amount |
| 4 opt                                      | Bab A4                        | 198      | 7600 - |
| pkt                                        | Colore A4                     | <u></u>  | 275    |
| 20                                         | File pads                     | 15       | 300-   |
| 12                                         | Markers                       | 28-      | 240-   |
| 12                                         | Cutters                       | 15       | 120-   |
| 30                                         | Cello ball pens               | 15/-     | 300-   |
|                                            | Paid cancell                  |          |        |
|                                            | Good condi                    | tion     |        |
| PRINCIPAL College                          | 0                             |          |        |
| Govt. Degree College Medak - 502 110, T.S. | Madel                         | TOTAL    | 0025   |
|                                            | ou and visit again            | S        | 10005- |