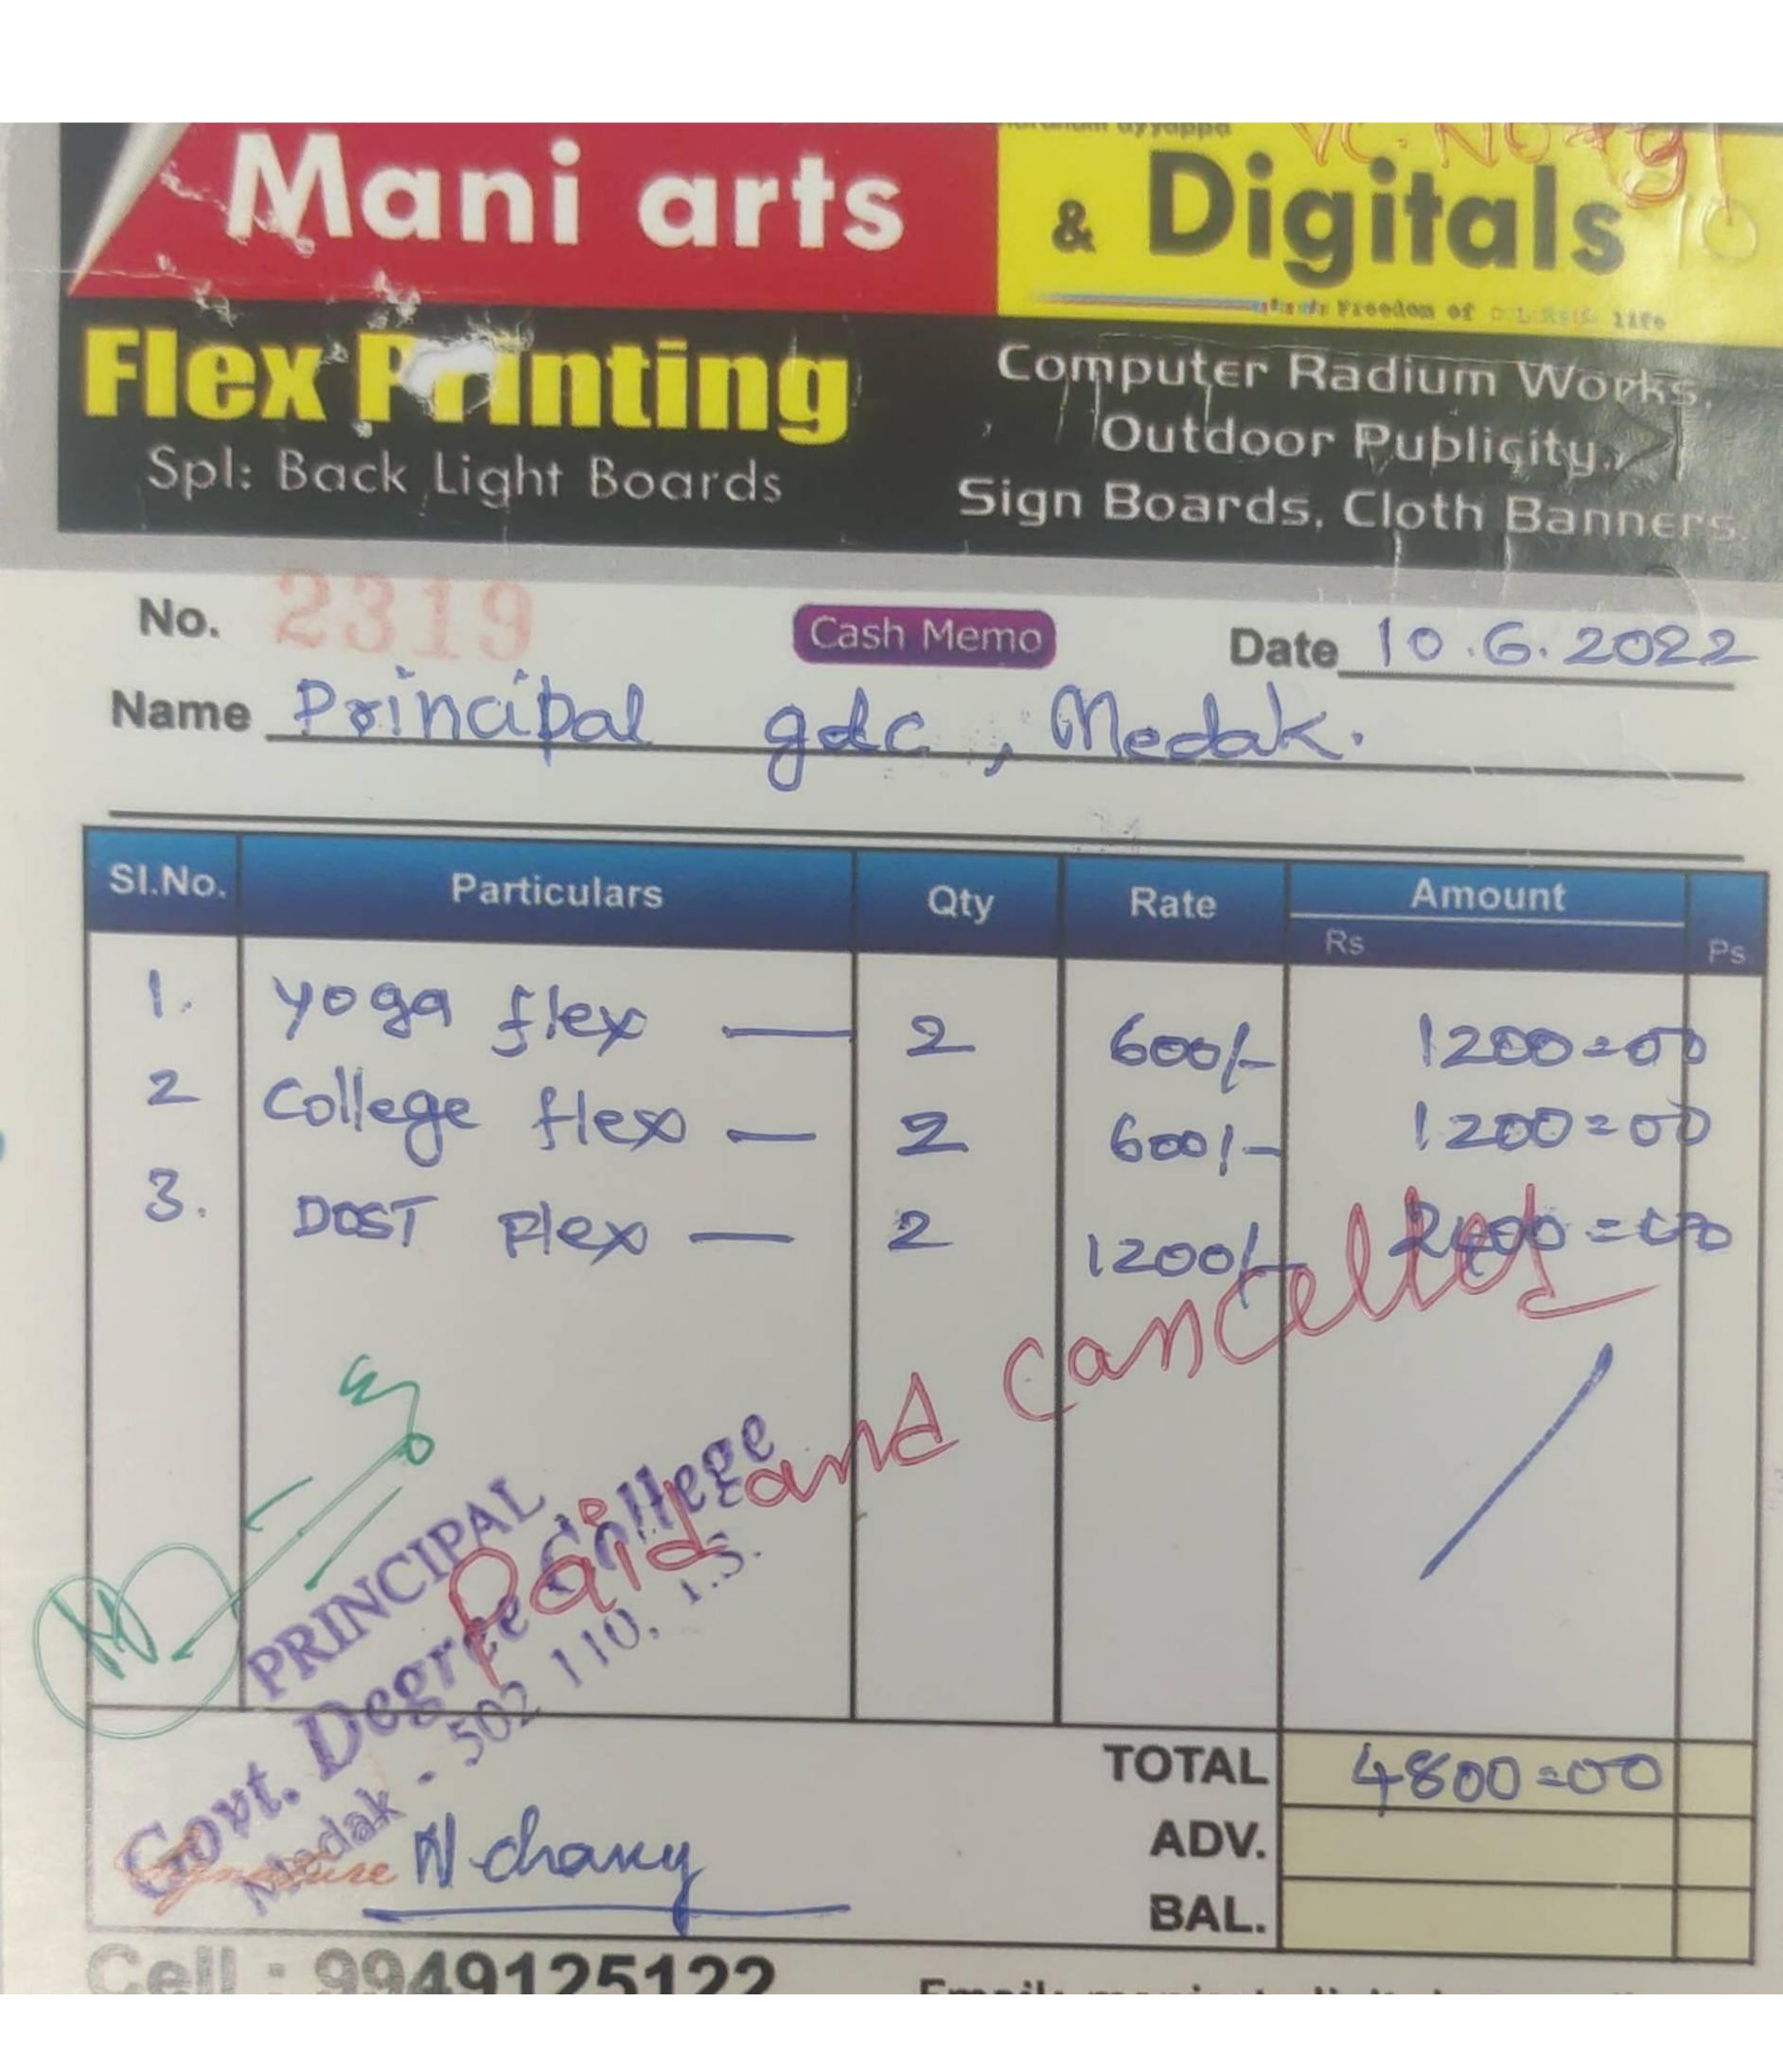

| GSTIN                                      | : 36ABJPT1328GIZL             |          |        |
|--------------------------------------------|-------------------------------|----------|--------|
| 9                                          | CASH MEMO T. SOMALINGAM GENER | AT CT    | ODES   |
|                                            |                               | ERY      | ORES   |
| No.                                        | U Laman Medak - 502           | 110. Dat | 9-3-2/ |
| Sri                                        | ·To, Principal G              | DC W     | edat   |
| Qty.                                       | PARTICULARS                   | Rate     | Amount |
| 4 opt                                      | Bab A4                        | 198      | 7600 - |
| pkt                                        | Colore A4                     | <u></u>  | 275    |
| 20                                         | File pads                     | 15       | 300-   |
| 12                                         | Markers                       | 28-      | 240-   |
| 12                                         | Cutters                       | 15       | 120-   |
| 30                                         | Cello ball pens               | 15/-     | 300-   |
|                                            | Paid cancell                  |          |        |
|                                            | Good condi                    | tion     |        |
| PRINCIPAL College                          | 0                             |          |        |
| Govt. Degree College Medak - 502 110, T.S. | Madel                         | TOTAL    | 0025   |
|                                            | ou and visit again            | S        | 10005- |