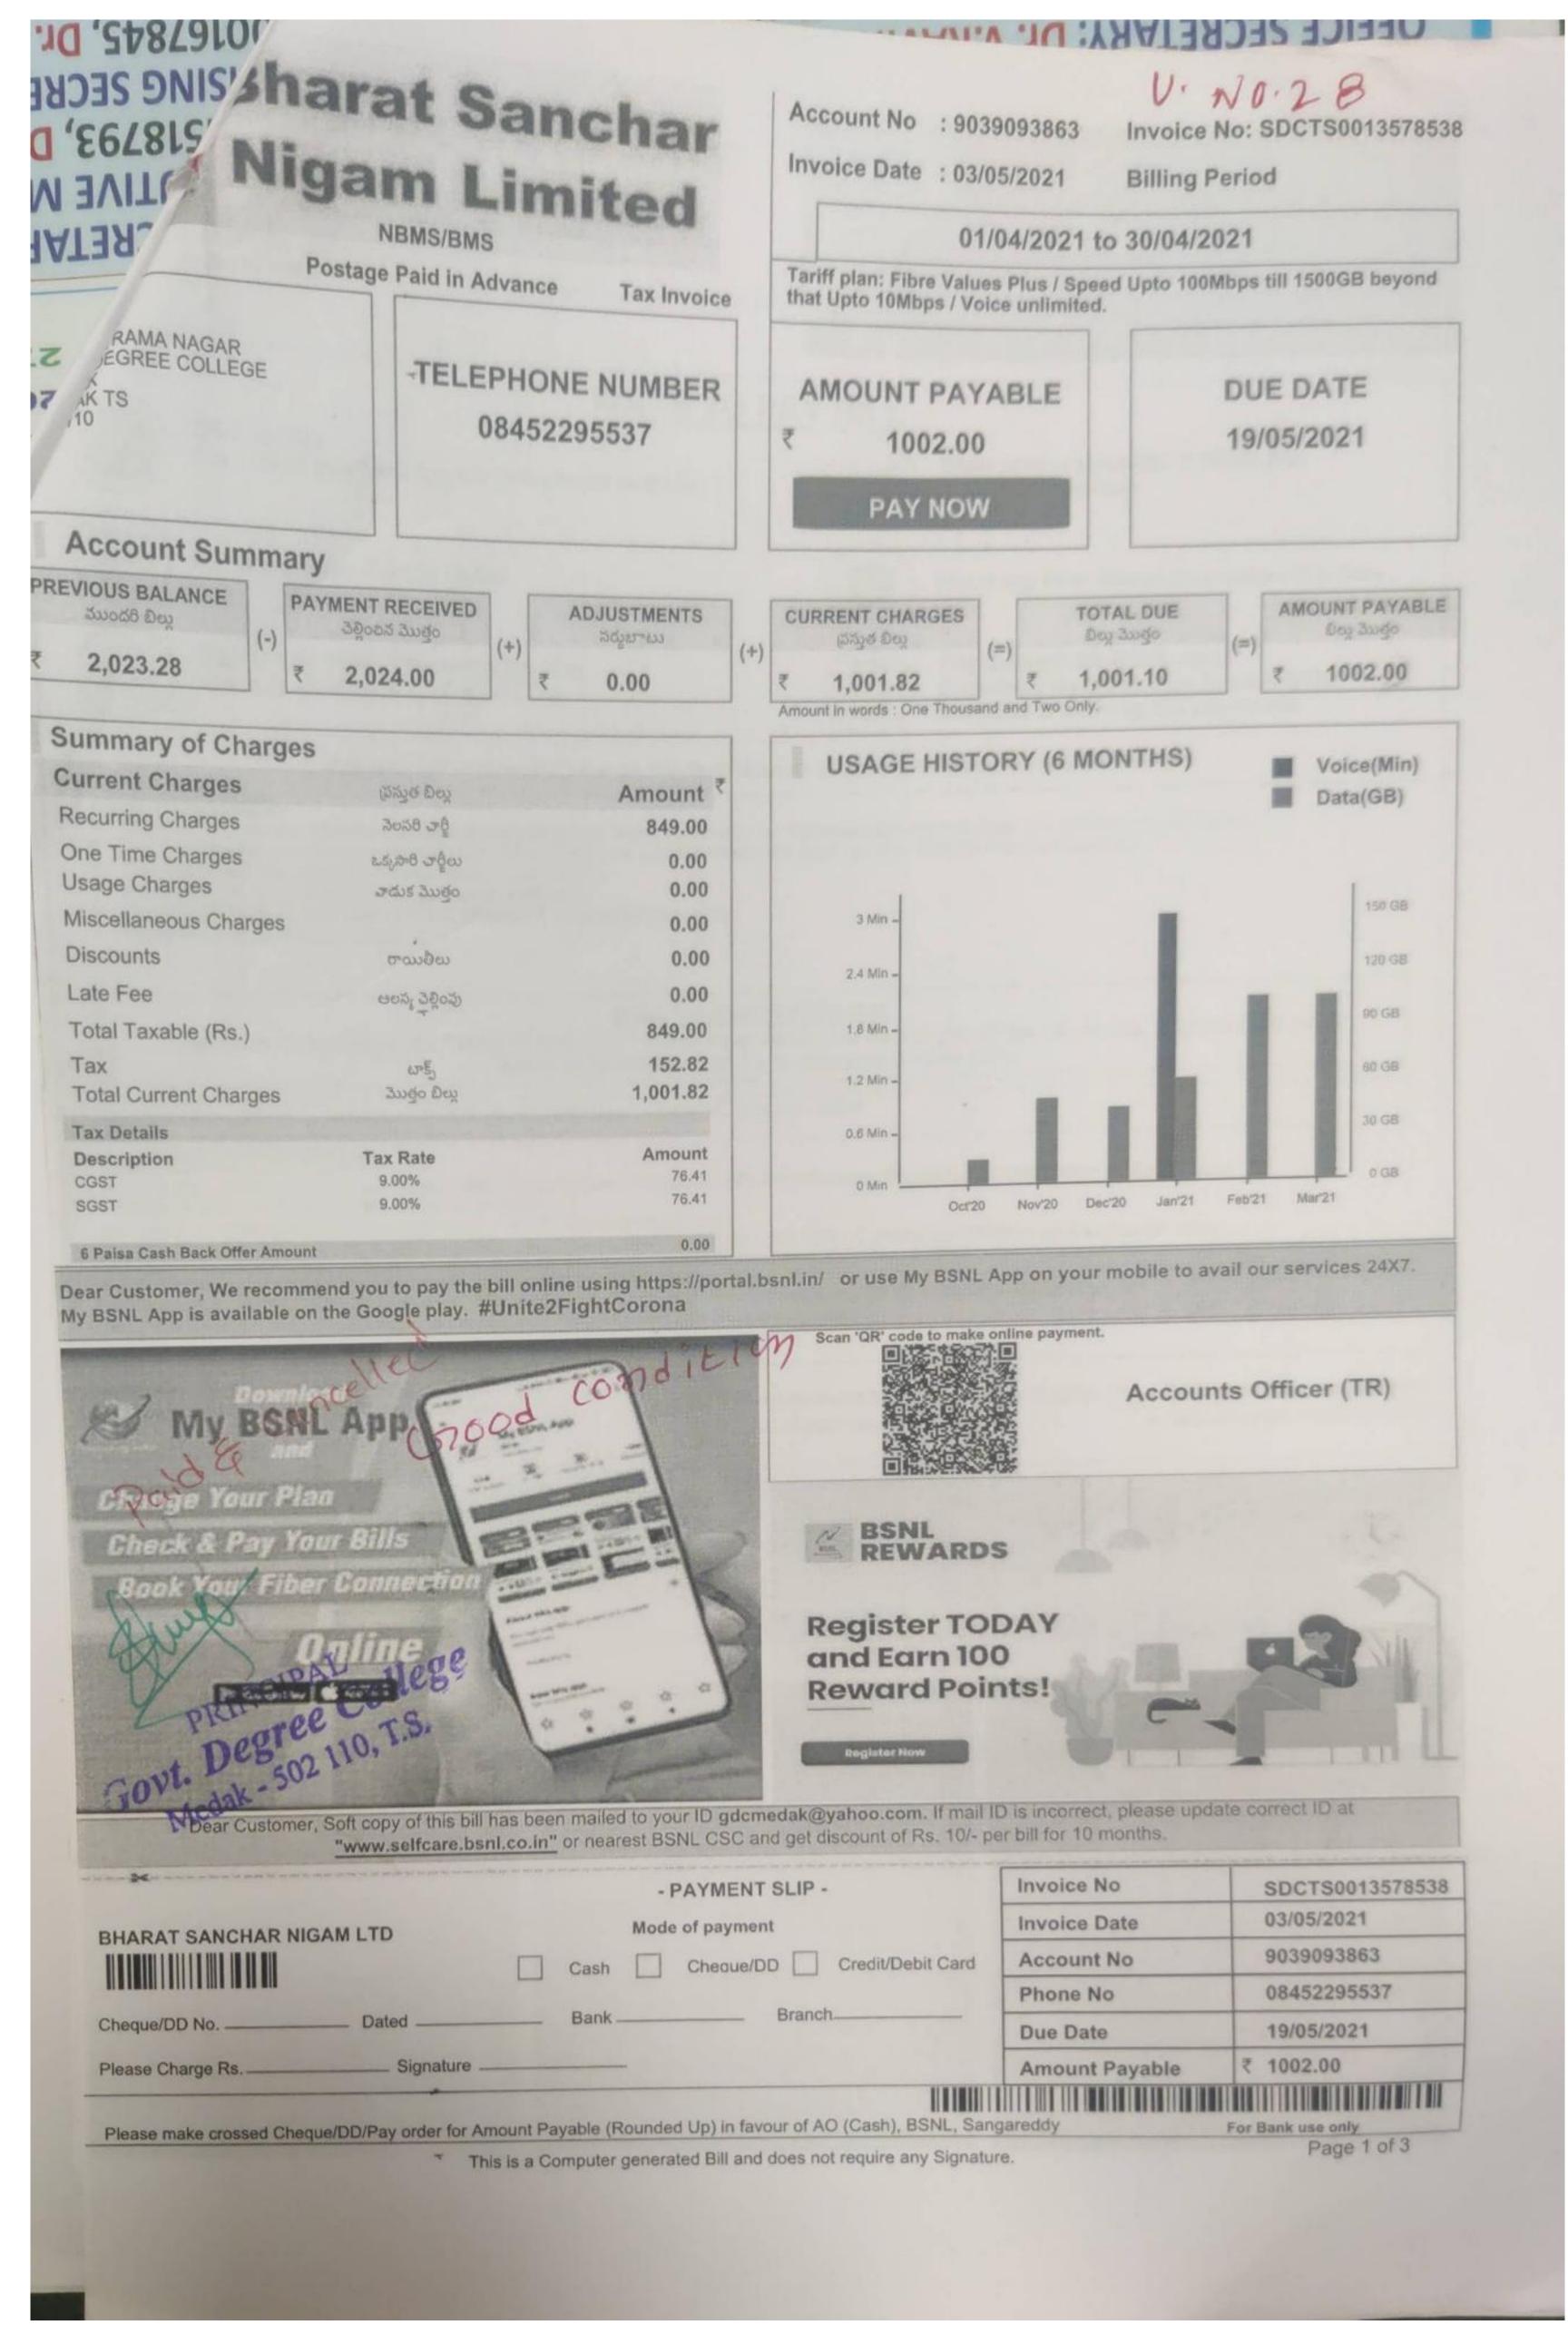

Aahatma S4878100 64815

Date: 30 -04-2021.

To

The All the Principals/Secretaries/Correspondents, Undergraduate colleges under the jurisdiction of Osmania University, Hyderabad.

Sub:

Affiliation - Affiliated Colleges - Grant of extension of provisional affiliation to UG colleges to offer B.A./B.Com/B.Sc/BBA/BCA courses for the academic year 2021-2022 - Academic Information called for - Reg.