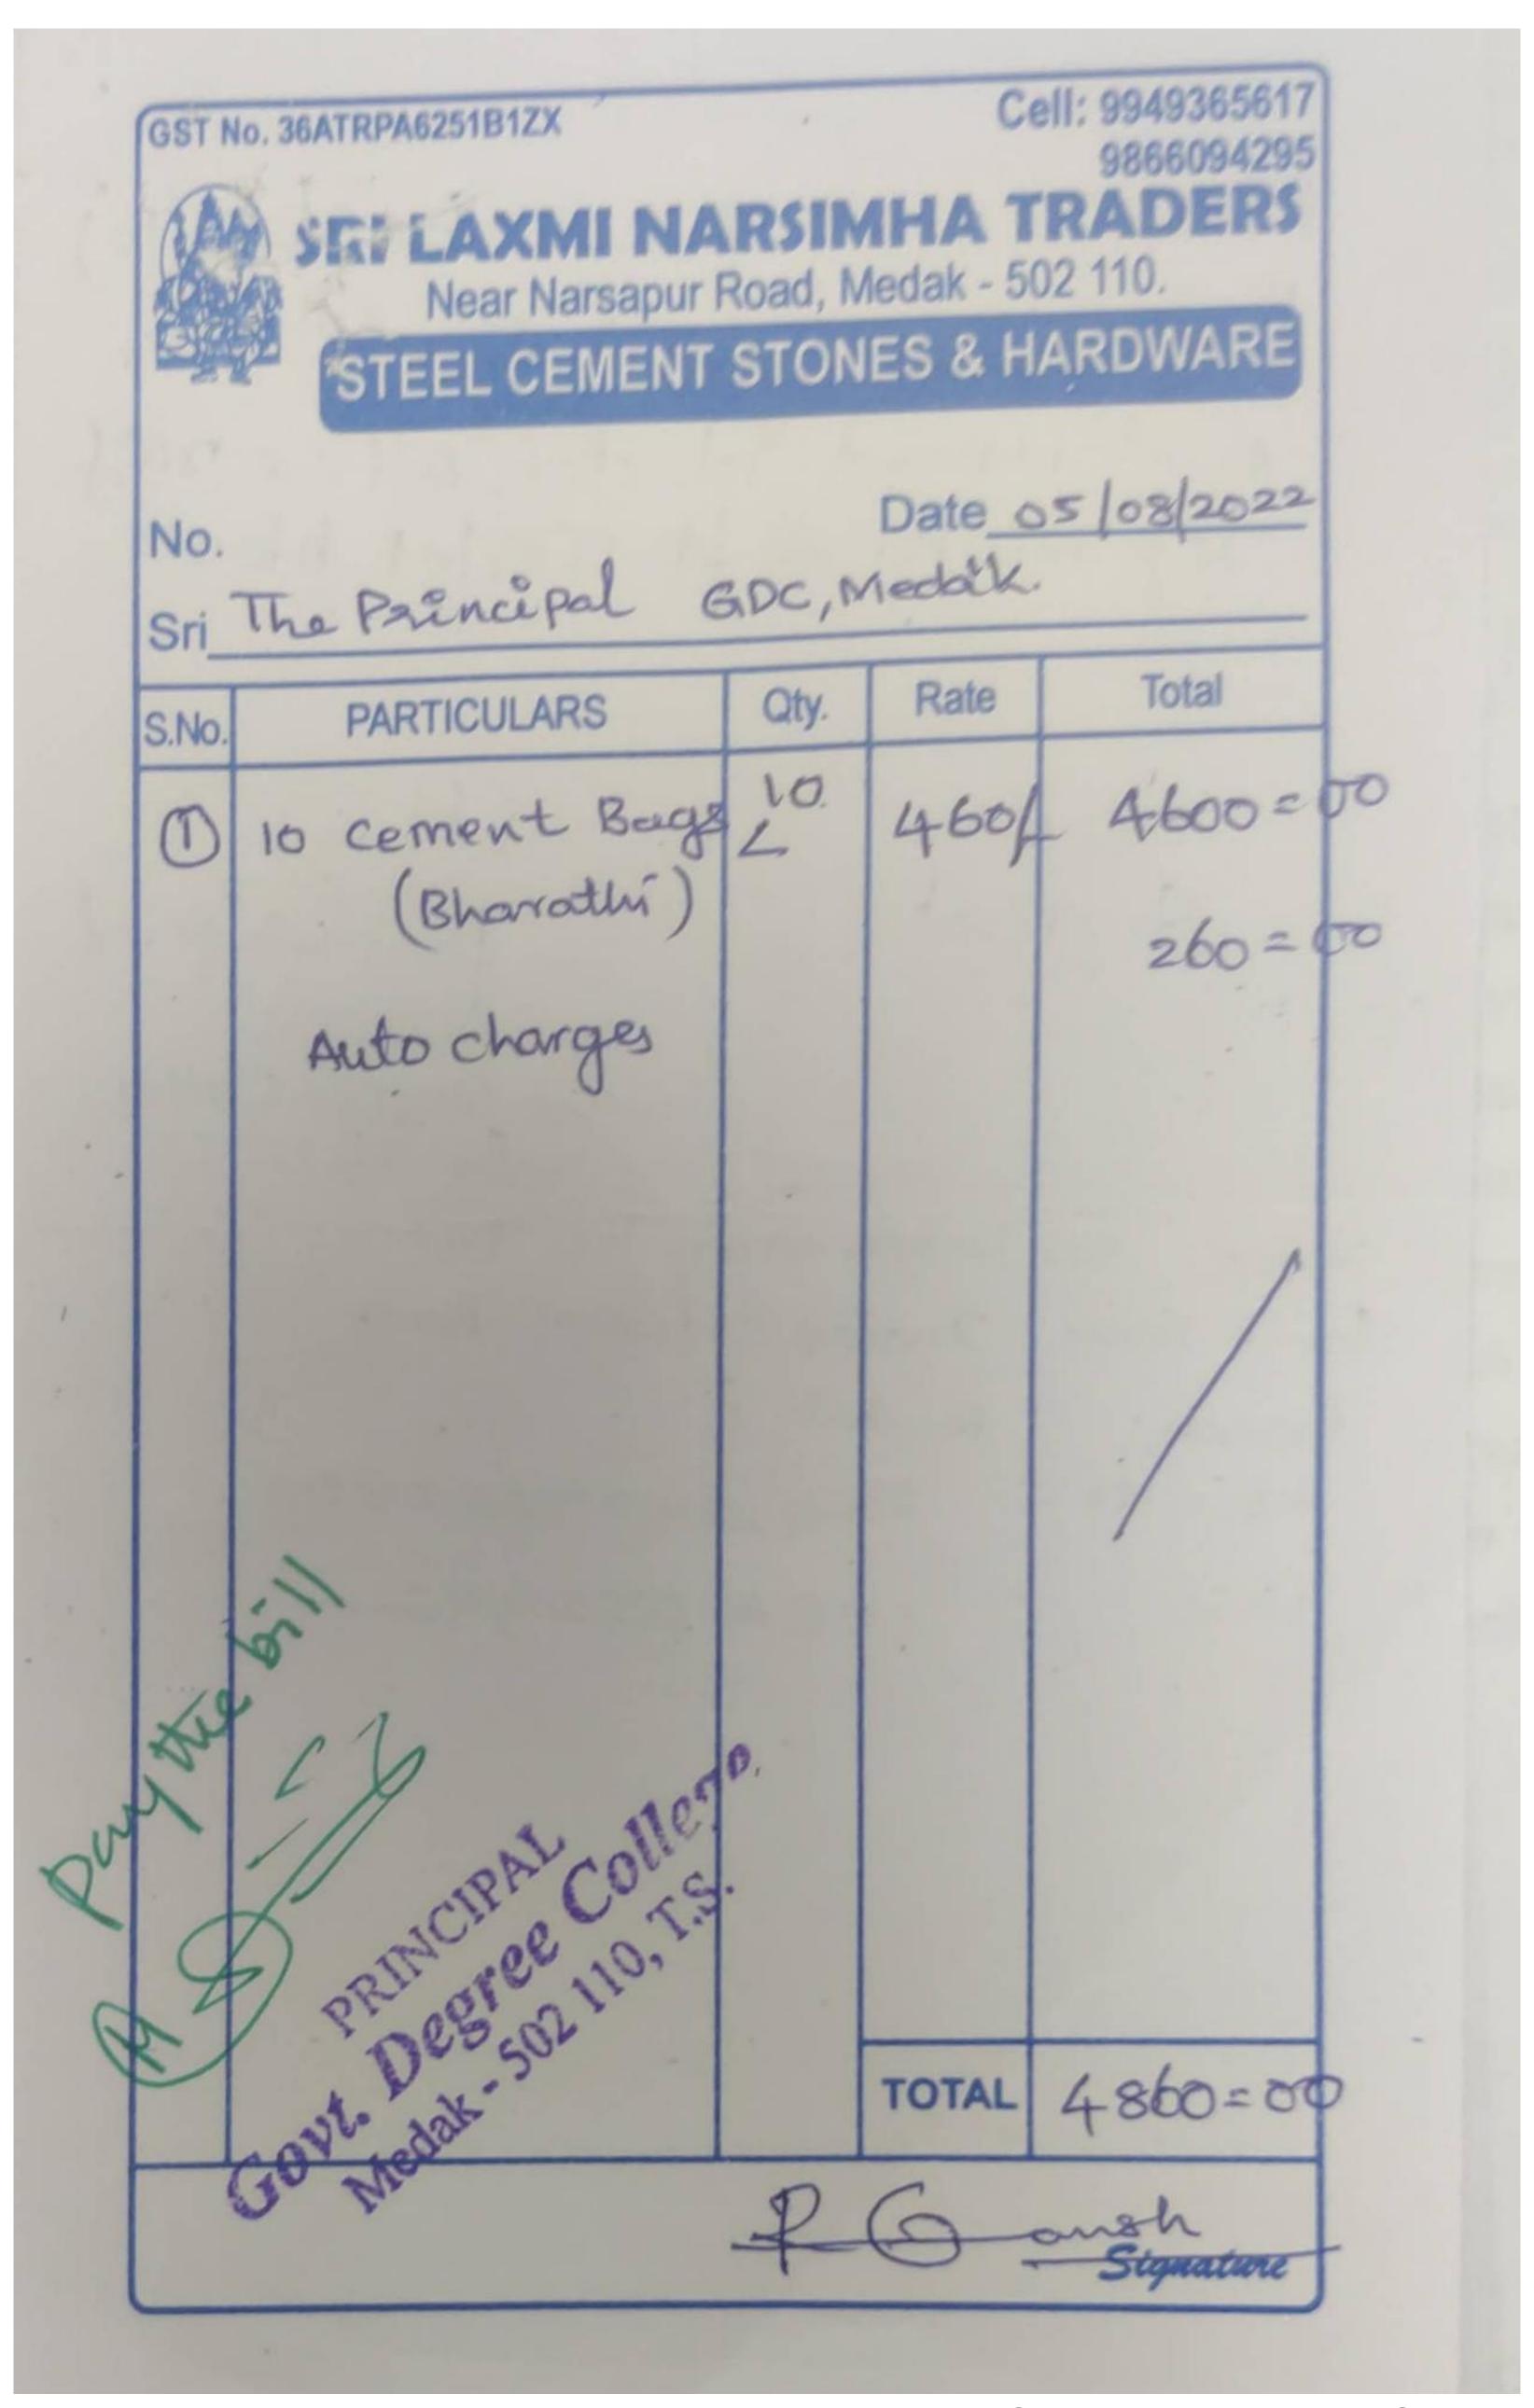

| GSTIN                                      | : 36ABJPT1328GIZL             |          |        |
|--------------------------------------------|-------------------------------|----------|--------|
| 9                                          | CASH MEMO T. SOMALINGAM GENER | AT CT    | ODES   |
|                                            |                               | ERY      | ORES   |
| No.                                        | U Laman Medak - 502           | 110. Dat | 9-3-2/ |
| Sri                                        | ·To, Principal G              | DC W     | edat   |
| Qty.                                       | PARTICULARS                   | Rate     | Amount |
| 4 opt                                      | Bab A4                        | 198      | 7600 - |
| pkt                                        | Colore A4                     | <u></u>  | 275    |
| 20                                         | File pads                     | 15       | 300-   |
| 12                                         | Markers                       | 28-      | 240-   |
| 12                                         | Cutters                       | 15       | 120-   |
| 30                                         | Cello ball pens               | 15/-     | 300-   |
|                                            | Paid cancell                  |          |        |
|                                            | Good condi                    | tion     |        |
| PRINCIPAL College                          | 0                             |          |        |
| Govt. Degree College Medak - 502 110, T.S. | Madel                         | TOTAL    | 0025   |
|                                            | ou and visit again            | S        | 10005- |