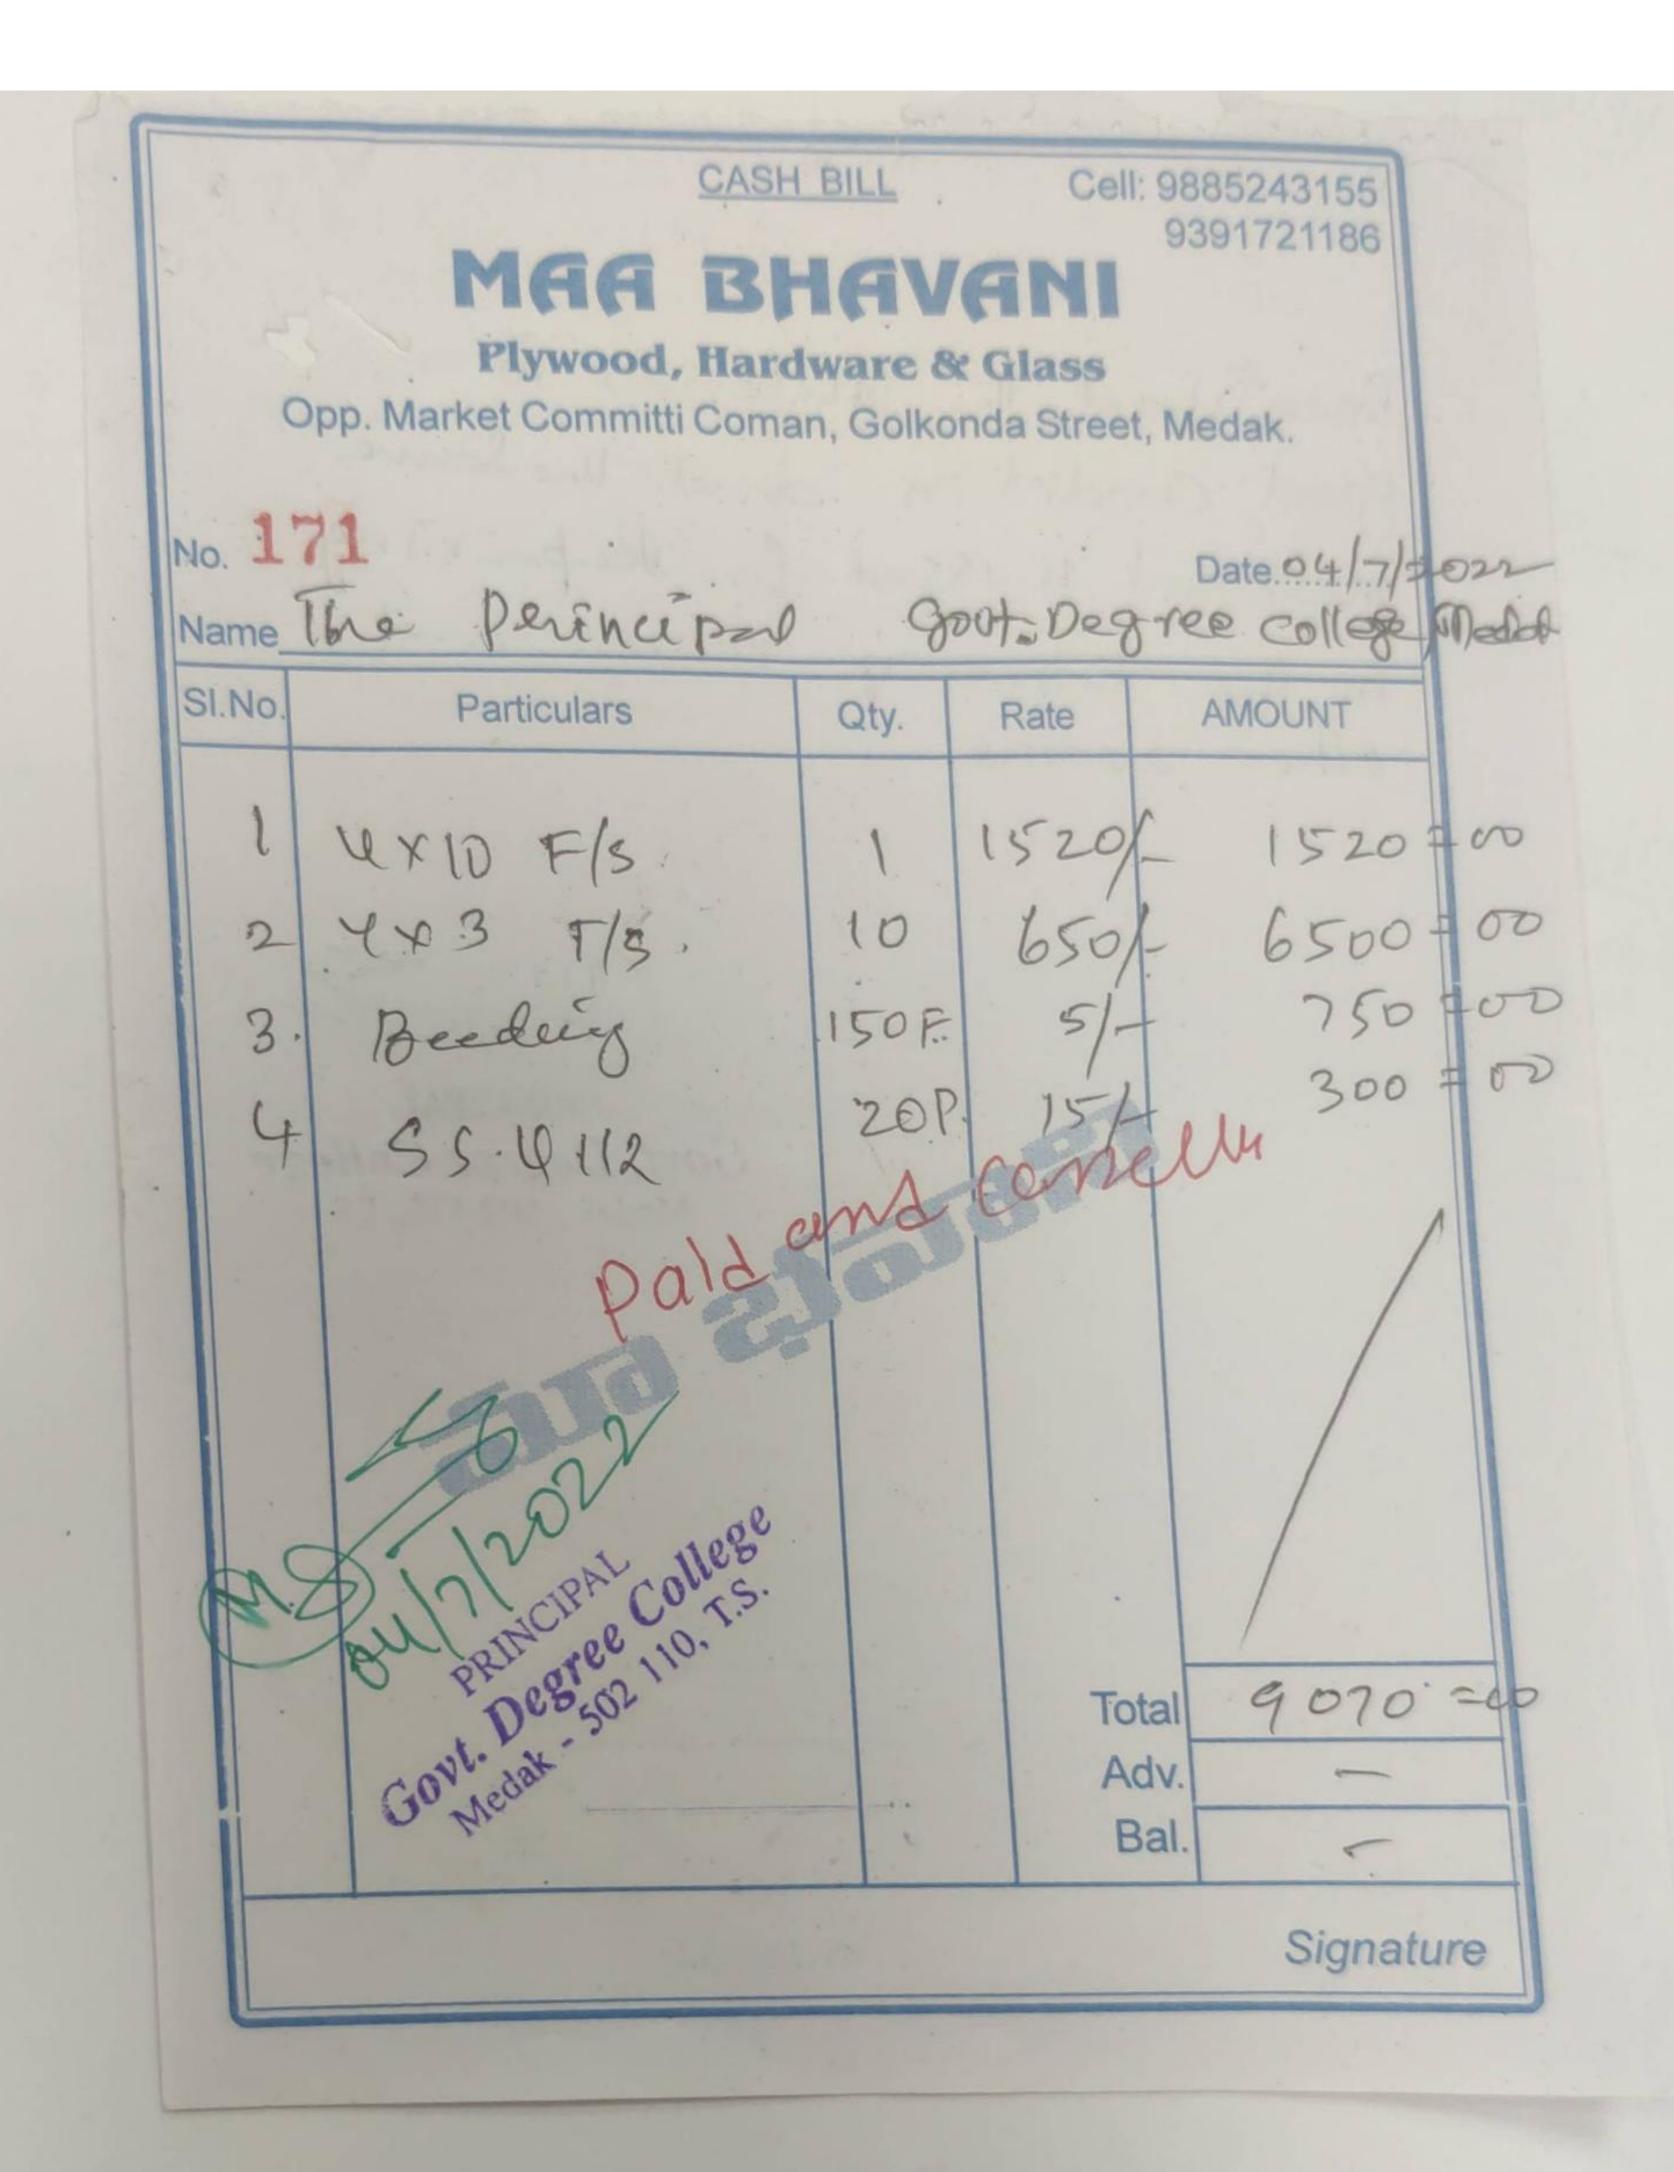

| GSTIN                                      | : 36ABJPT1328GIZL             |          |        |
|--------------------------------------------|-------------------------------|----------|--------|
| 9                                          | CASH MEMO T. SOMALINGAM GENER | AT CT    | ODES   |
|                                            |                               | ERY      | ORES   |
| No.                                        | U Laman Medak - 502           | 110. Dat | 9-3-2/ |
| Sri                                        | ·To, Principal G              | DC W     | edat   |
| Qty.                                       | PARTICULARS                   | Rate     | Amount |
| 4 opt                                      | Bab A4                        | 198      | 7600 - |
| pkt                                        | Colore A4                     | <u></u>  | 275    |
| 20                                         | File pads                     | 15       | 300-   |
| 12                                         | Markers                       | 28-      | 240-   |
| 12                                         | Cutters                       | 15       | 120-   |
| 30                                         | Cello ball pens               | 15/-     | 300-   |
|                                            | Paid cancell                  |          |        |
|                                            | Good condi                    | tion     |        |
| PRINCIPAL College                          | 0                             |          |        |
| Govt. Degree College Medak - 502 110, T.S. | Madel                         | TOTAL    | 0025   |
|                                            | ou and visit again            | S        | 10005- |