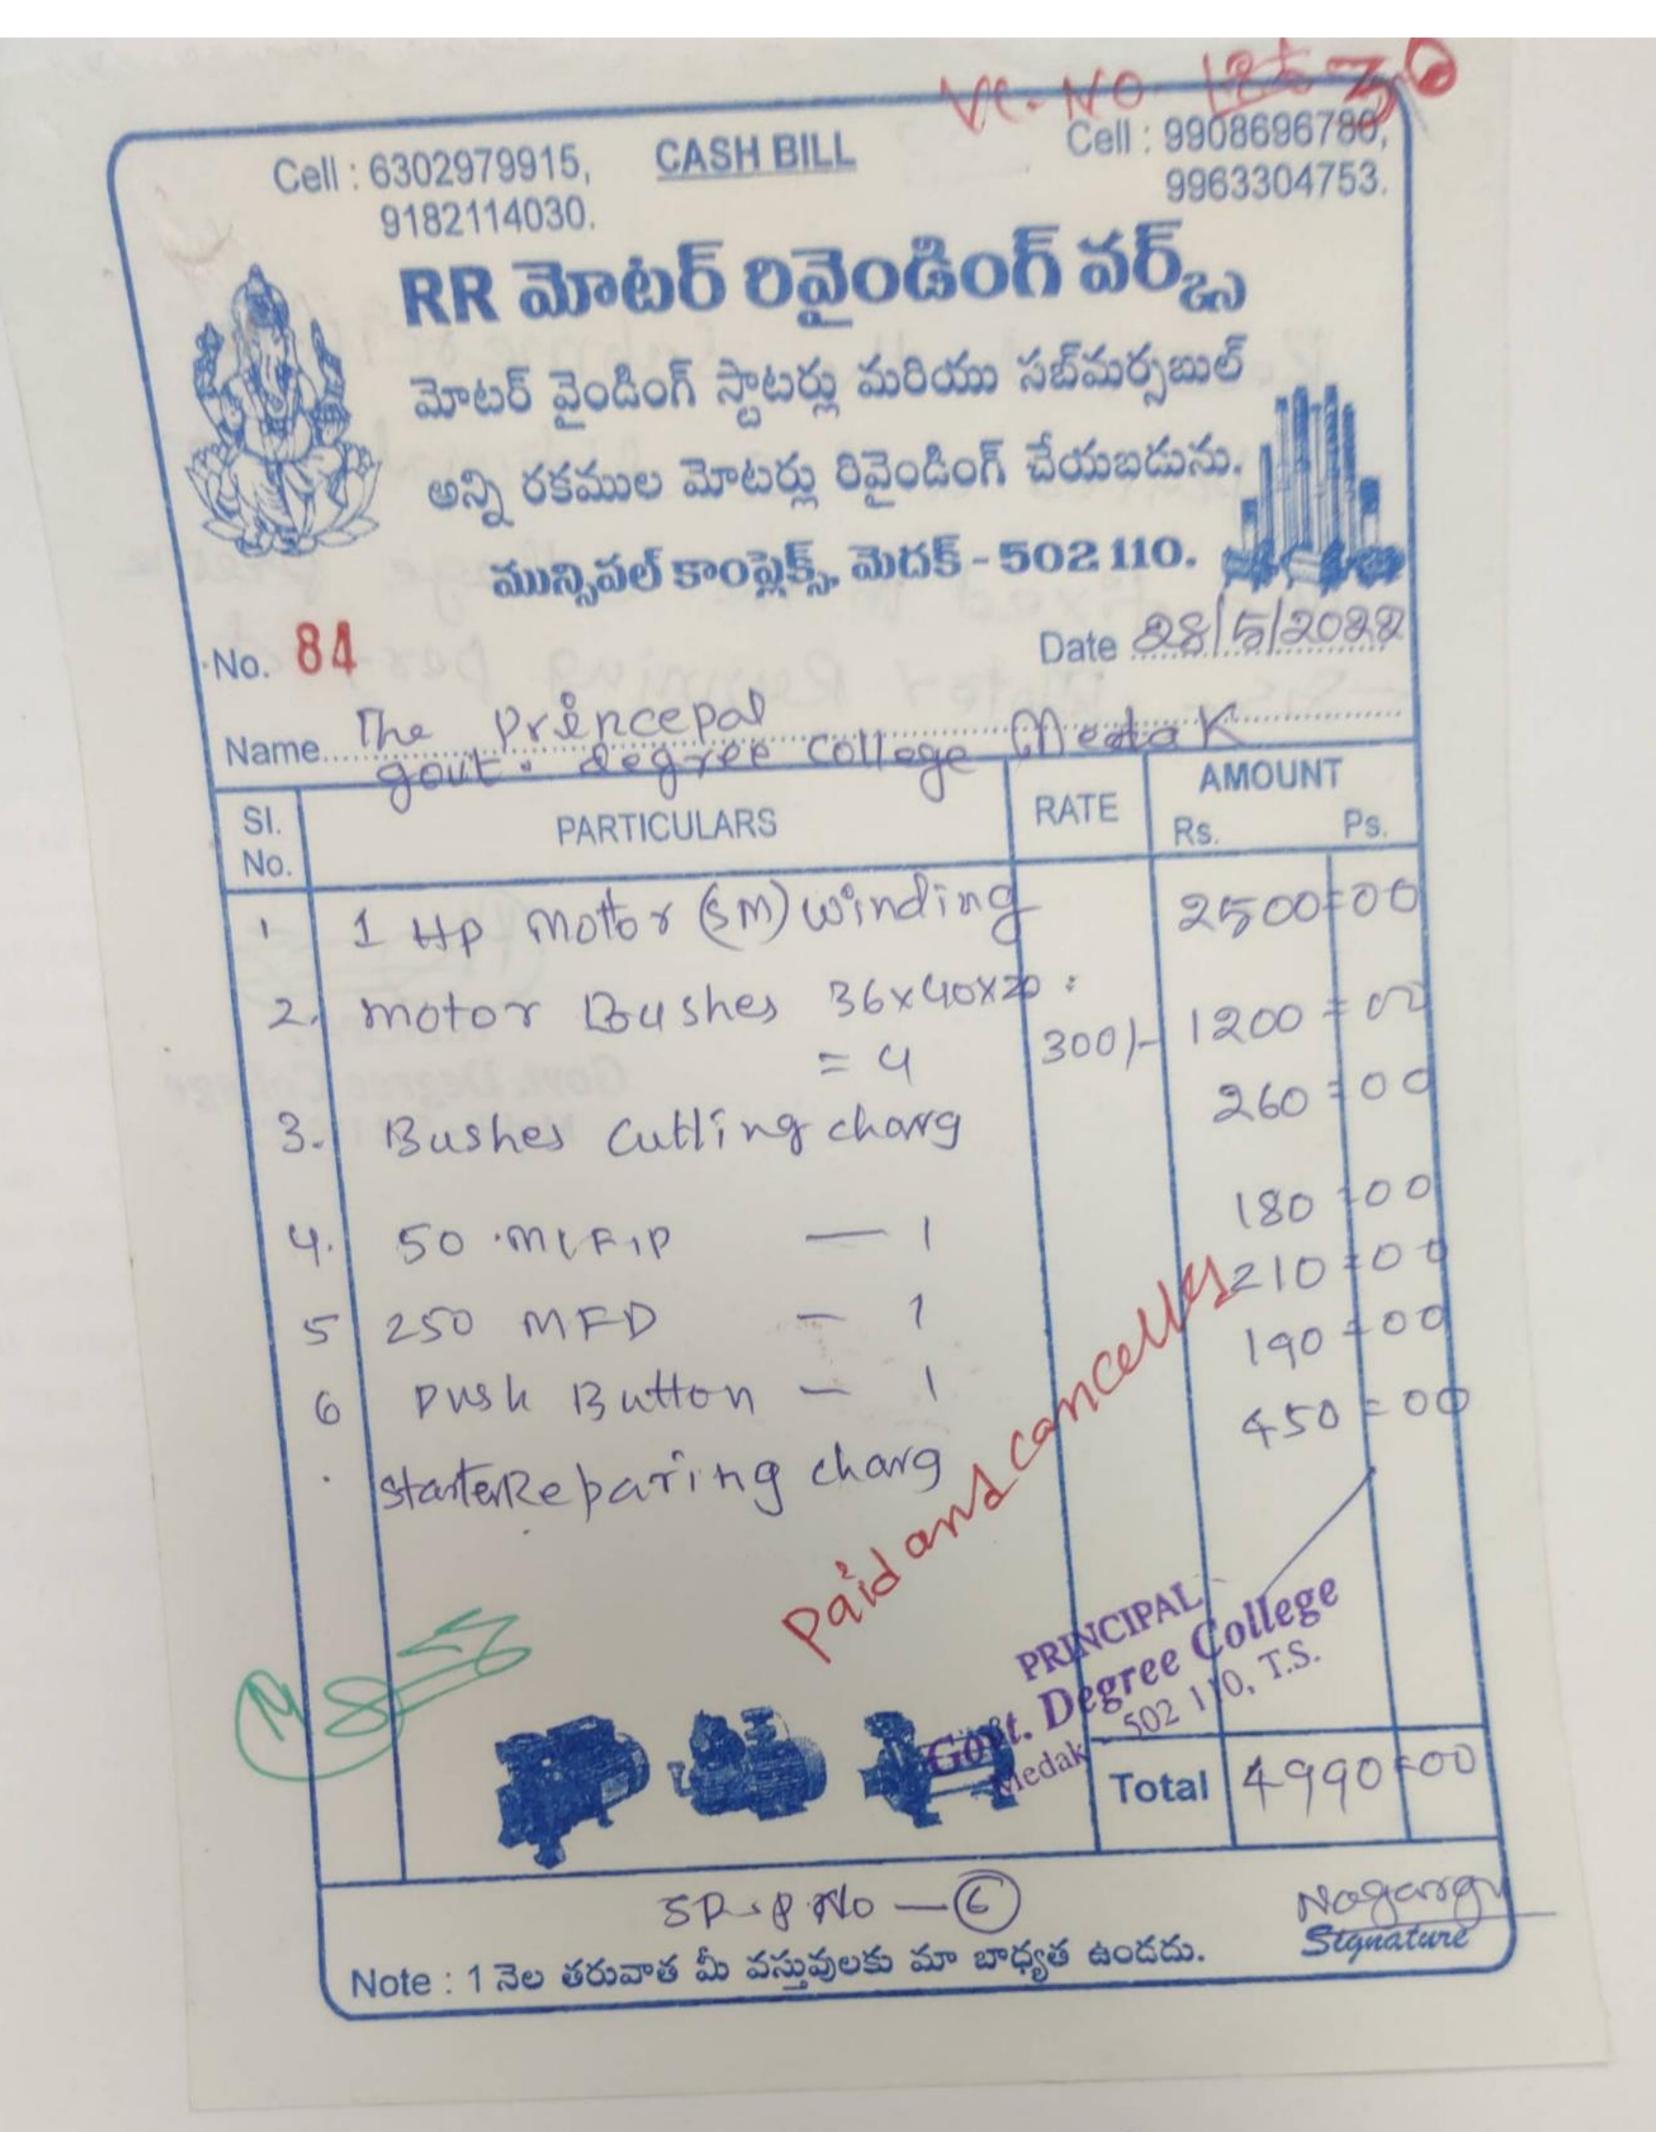

| GSTIN                                      | : 36ABJPT1328GIZL             |          |        |
|--------------------------------------------|-------------------------------|----------|--------|
| 9                                          | CASH MEMO T. SOMALINGAM GENER | AT CT    | ODES   |
|                                            |                               | ERY      | ORES   |
| No.                                        | U Laman Medak - 502           | 110. Dat | 9-3-2/ |
| Sri                                        | ·To, Principal G              | DC W     | edat   |
| Qty.                                       | PARTICULARS                   | Rate     | Amount |
| 4 opt                                      | Bab A4                        | 198      | 7600 - |
| pkt                                        | Colore A4                     | <u></u>  | 275    |
| 20                                         | File pads                     | 15       | 300-   |
| 12                                         | Markers                       | 28-      | 240-   |
| 12                                         | Cutters                       | 15       | 120-   |
| 30                                         | Cello ball pens               | 15/-     | 300-   |
|                                            | Paid cancell                  |          |        |
|                                            | Good condi                    | tion     |        |
| PRINCIPAL College                          | 0                             |          |        |
| Govt. Degree College Medak - 502 110, T.S. | Madel                         | TOTAL    | 0025   |
|                                            | ou and visit again            | S        | 10005- |