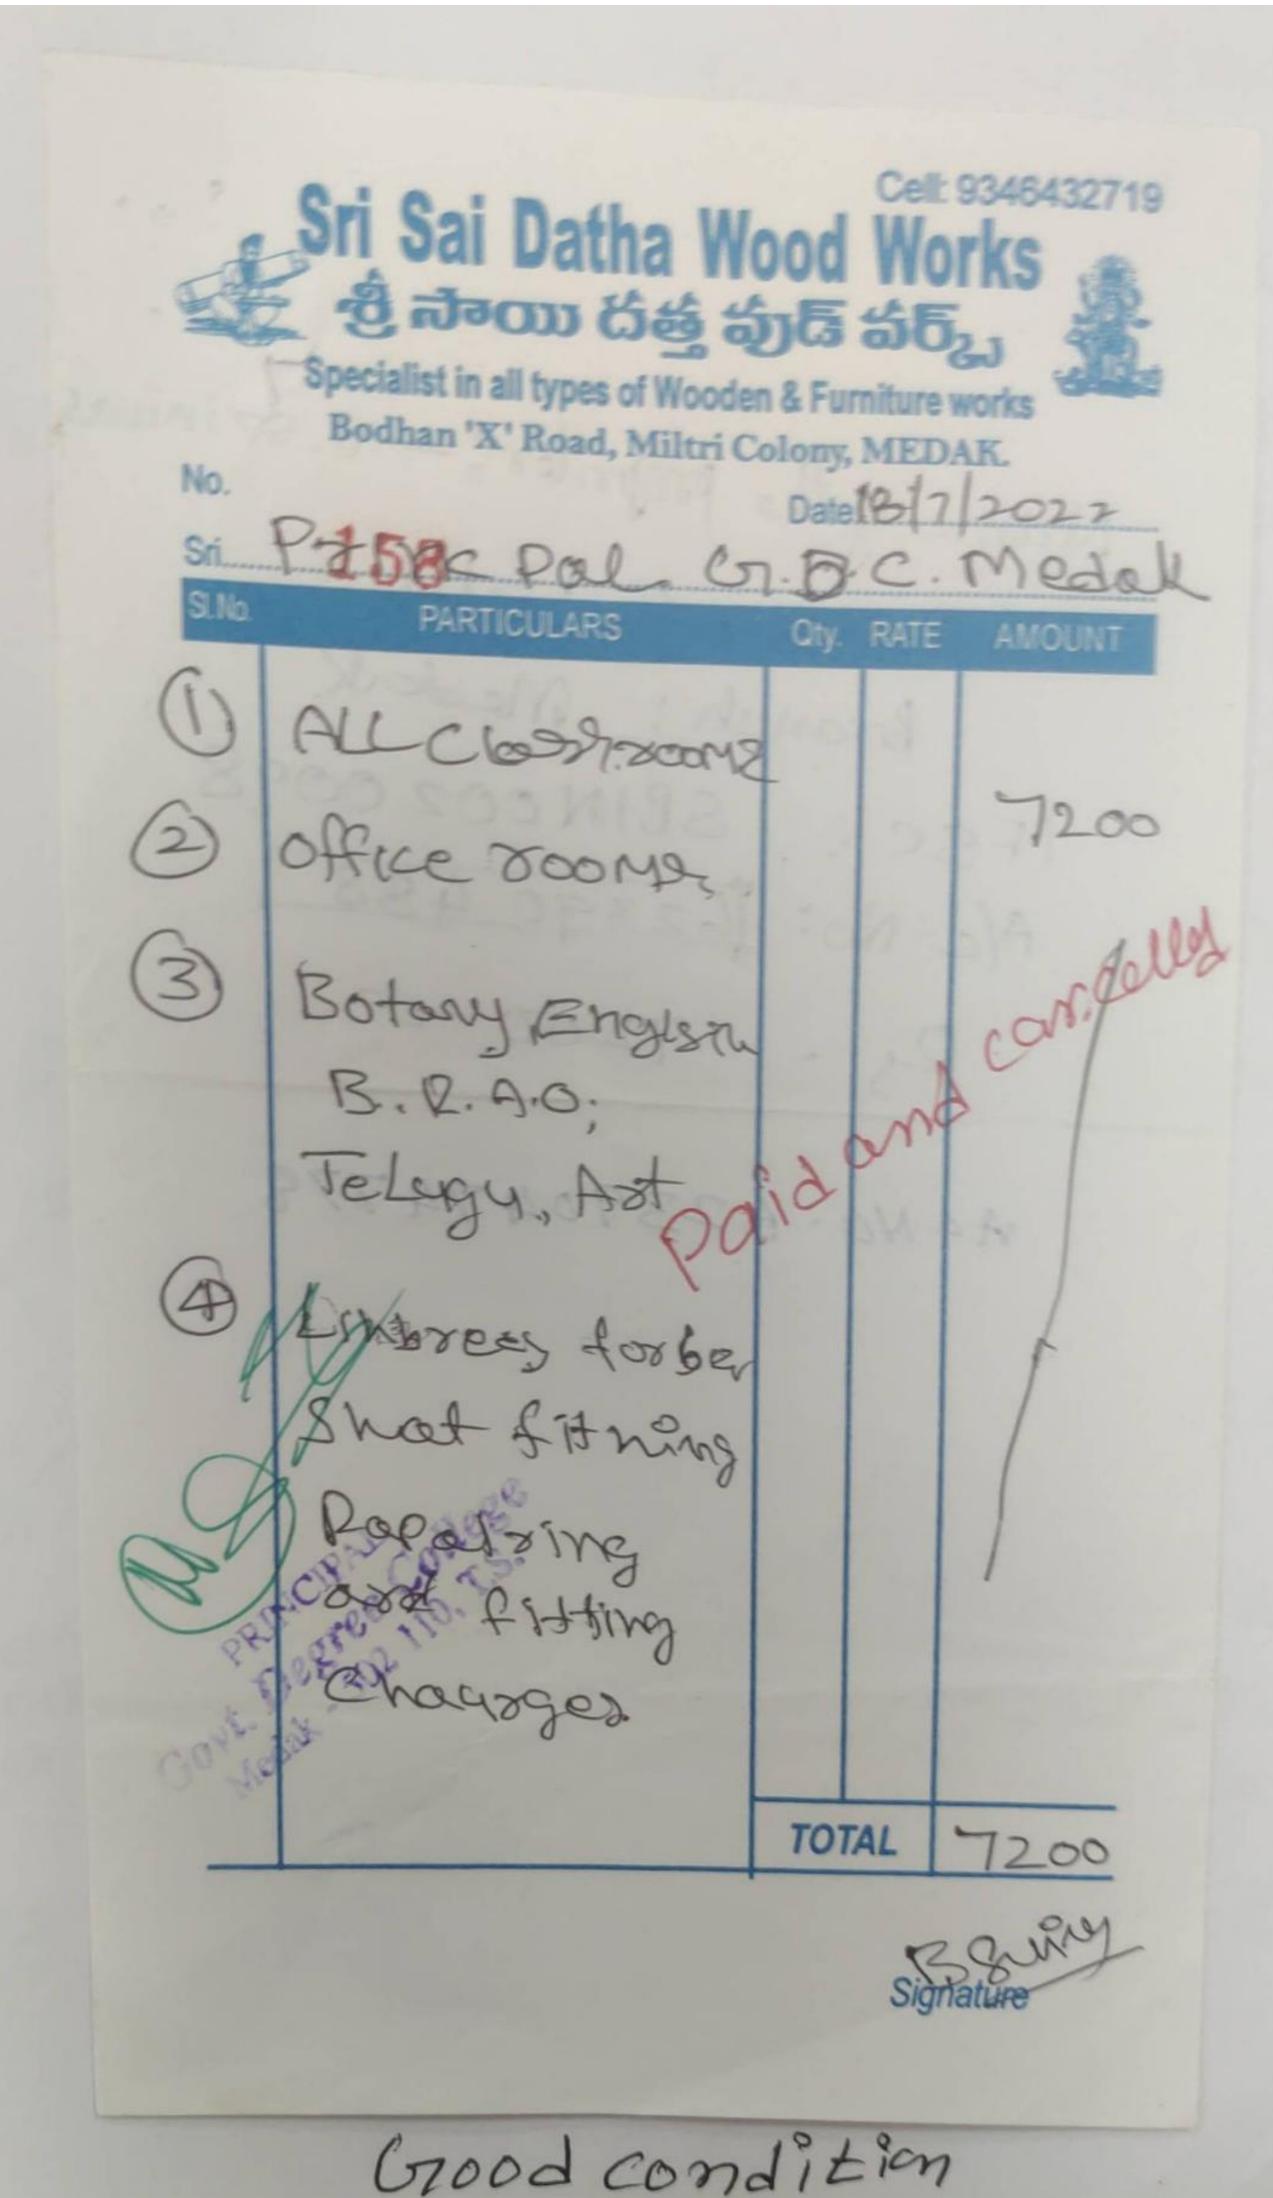

| GSTIN                                      | : 36ABJPT1328GIZL             |          |        |
|--------------------------------------------|-------------------------------|----------|--------|
| 9                                          | CASH MEMO T. SOMALINGAM GENER | AT CT    | ODES   |
|                                            |                               | ERY      | ORES   |
| No.                                        | U Laman Medak - 502           | 110. Dat | 9-3-2/ |
| Sri                                        | ·To, Principal G              | DC W     | edat   |
| Qty.                                       | PARTICULARS                   | Rate     | Amount |
| 4 opt                                      | Bab A4                        | 198      | 7600 - |
| pkt                                        | Colore A4                     | <u></u>  | 275    |
| 20                                         | File pads                     | 15       | 300-   |
| 12                                         | Markers                       | 28-      | 240-   |
| 12                                         | Cutters                       | 15       | 120-   |
| 30                                         | Cello ball pens               | 15/-     | 300-   |
|                                            | Paid cancell                  |          |        |
|                                            | Good condi                    | tion     |        |
| PRINCIPAL College                          | 0                             |          |        |
| Govt. Degree College Medak - 502 110, T.S. | Madel                         | TOTAL    | 0025   |
|                                            | ou and visit again            | S        | 10005- |