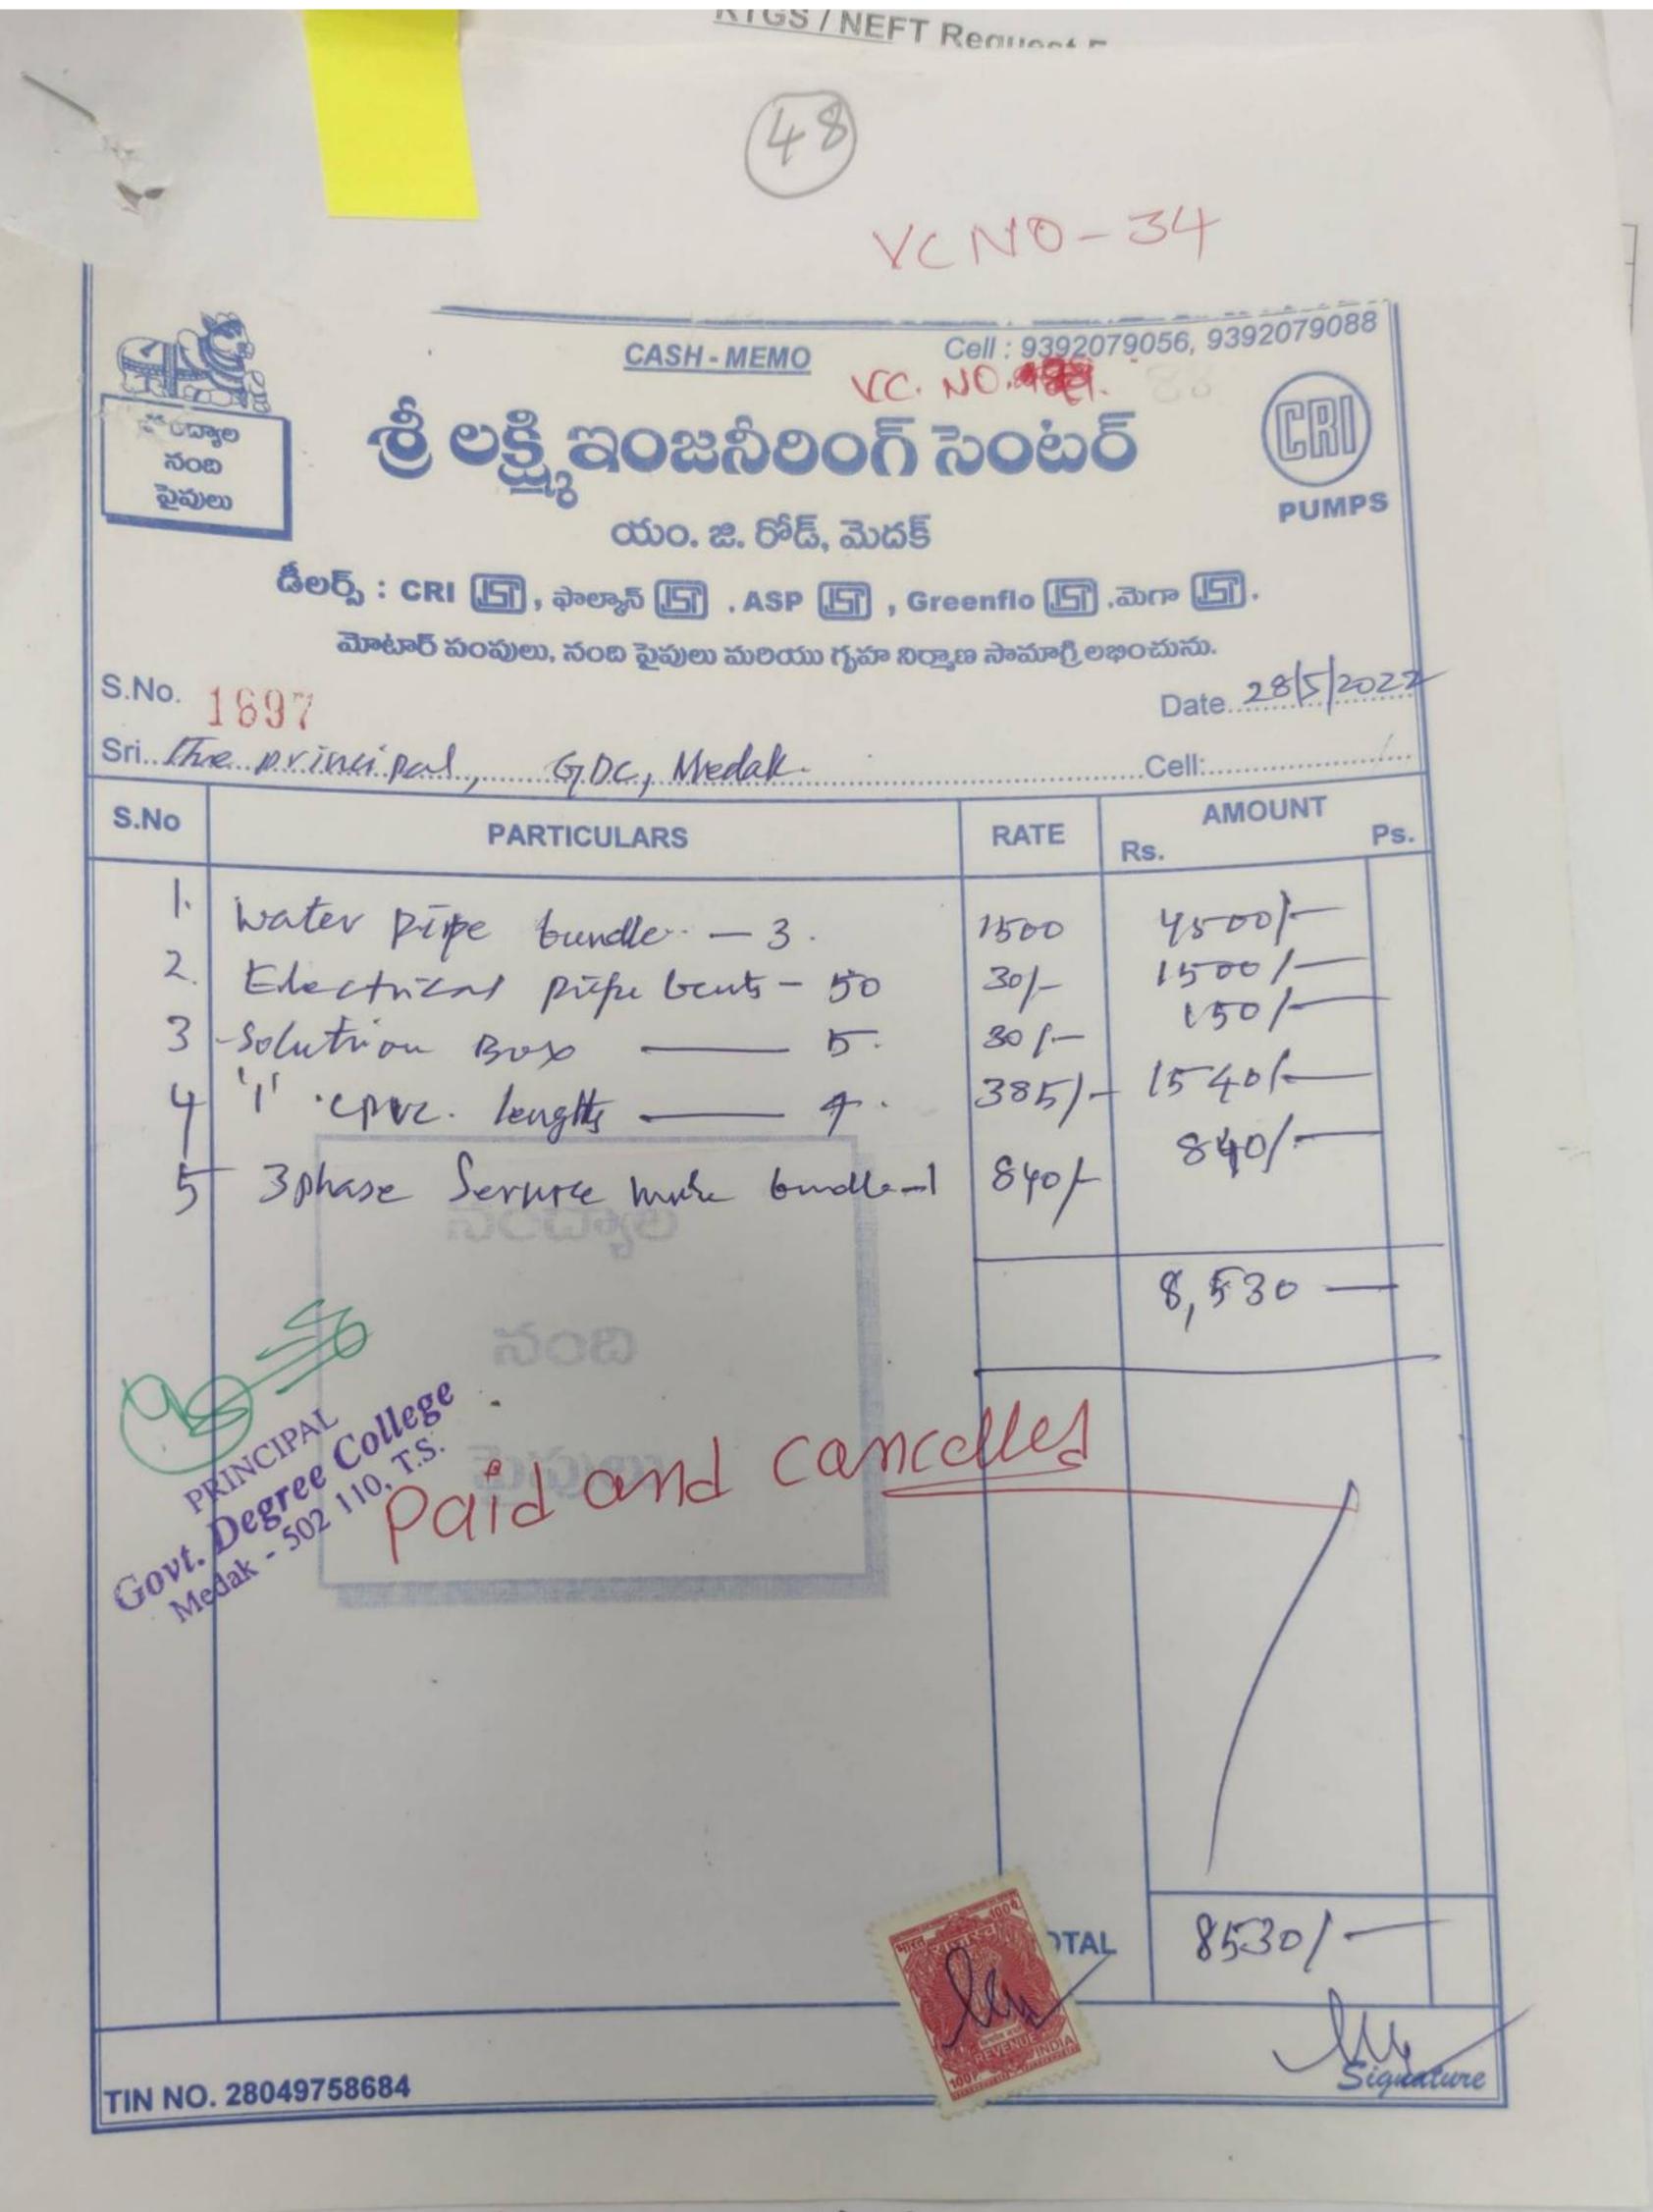

| GSTIN                                      | : 36ABJPT1328GIZL             |          |        |
|--------------------------------------------|-------------------------------|----------|--------|
| 9                                          | CASH MEMO T. SOMALINGAM GENER | AT CT    | ODES   |
|                                            |                               | ERY      | ORES   |
| No.                                        | U Laman Medak - 502           | 110. Dat | 9-3-2/ |
| Sri                                        | ·To, Principal G              | DC W     | edat   |
| Qty.                                       | PARTICULARS                   | Rate     | Amount |
| 4 opt                                      | Bab A4                        | 198      | 7600 - |
| pkt                                        | Colore A4                     | <u></u>  | 275    |
| 20                                         | File pads                     | 15       | 300-   |
| 12                                         | Markers                       | 28-      | 240-   |
| 12                                         | Cutters                       | 15       | 120-   |
| 30                                         | Cello ball pens               | 15/-     | 300-   |
|                                            | Paid cancell                  |          |        |
|                                            | Good condi                    | tion     |        |
| PRINCIPAL College                          | 0                             |          |        |
| Govt. Degree College Medak - 502 110, T.S. | Madel                         | TOTAL    | 0025   |
|                                            | ou and visit again            | S        | 10005- |