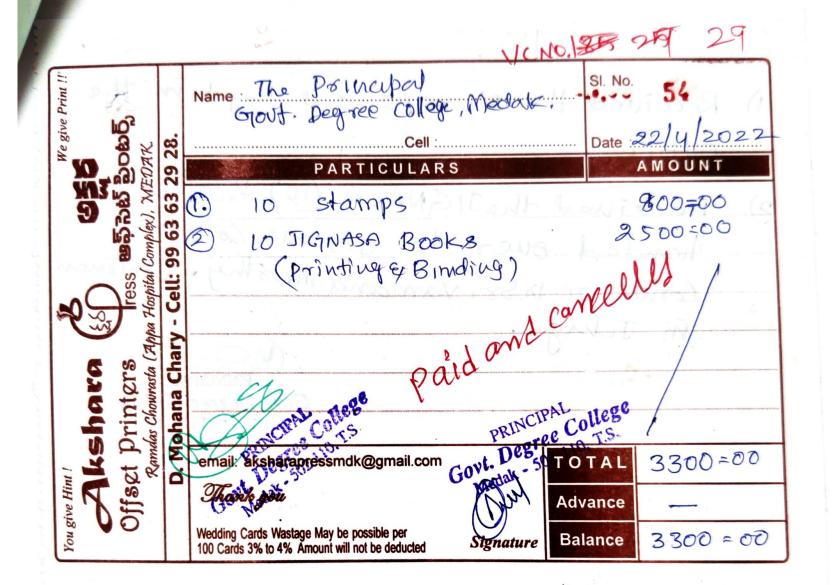

|
|   | Up K.M. (Reading)                                                                                       |
|   | Qualis Sumo Scarpio Toopan Indica Cottes Commandar  Force Travellars DCM Exting9 Wewlsty & Safe Journey |
|   | Tott and Wanterbry & Safe Journey                                                                       |
|   | Force Travellars DCM Extra 99 Wewlshyou Happy & Safe Journey                                            |
|   | Party Signature  Note: Advance once paid not refundable or adjustable  for MALLIKARJUN/\TRAVELS         |
|   | Note. Advance size                                                                                      |

Good condition

Recived goods is good condition and obitized



Good condition

Received goods is good condition and obited







U.NO-34

| No. 447 Name Principal GDC medak  Date 30-01-2011. |                                                                                    |         |       |                     |  |
|----------------------------------------------------|------------------------------------------------------------------------------------|---------|-------|---------------------|--|
| SI.                                                | PARTICULARS                                                                        | Qty.    | RATE  | AMOUNT<br>R.s. P.s. |  |
| 00-                                                | 1/18 Veg Henris meur                                                               | 2 mi    | 750-  | 1500 = 00.