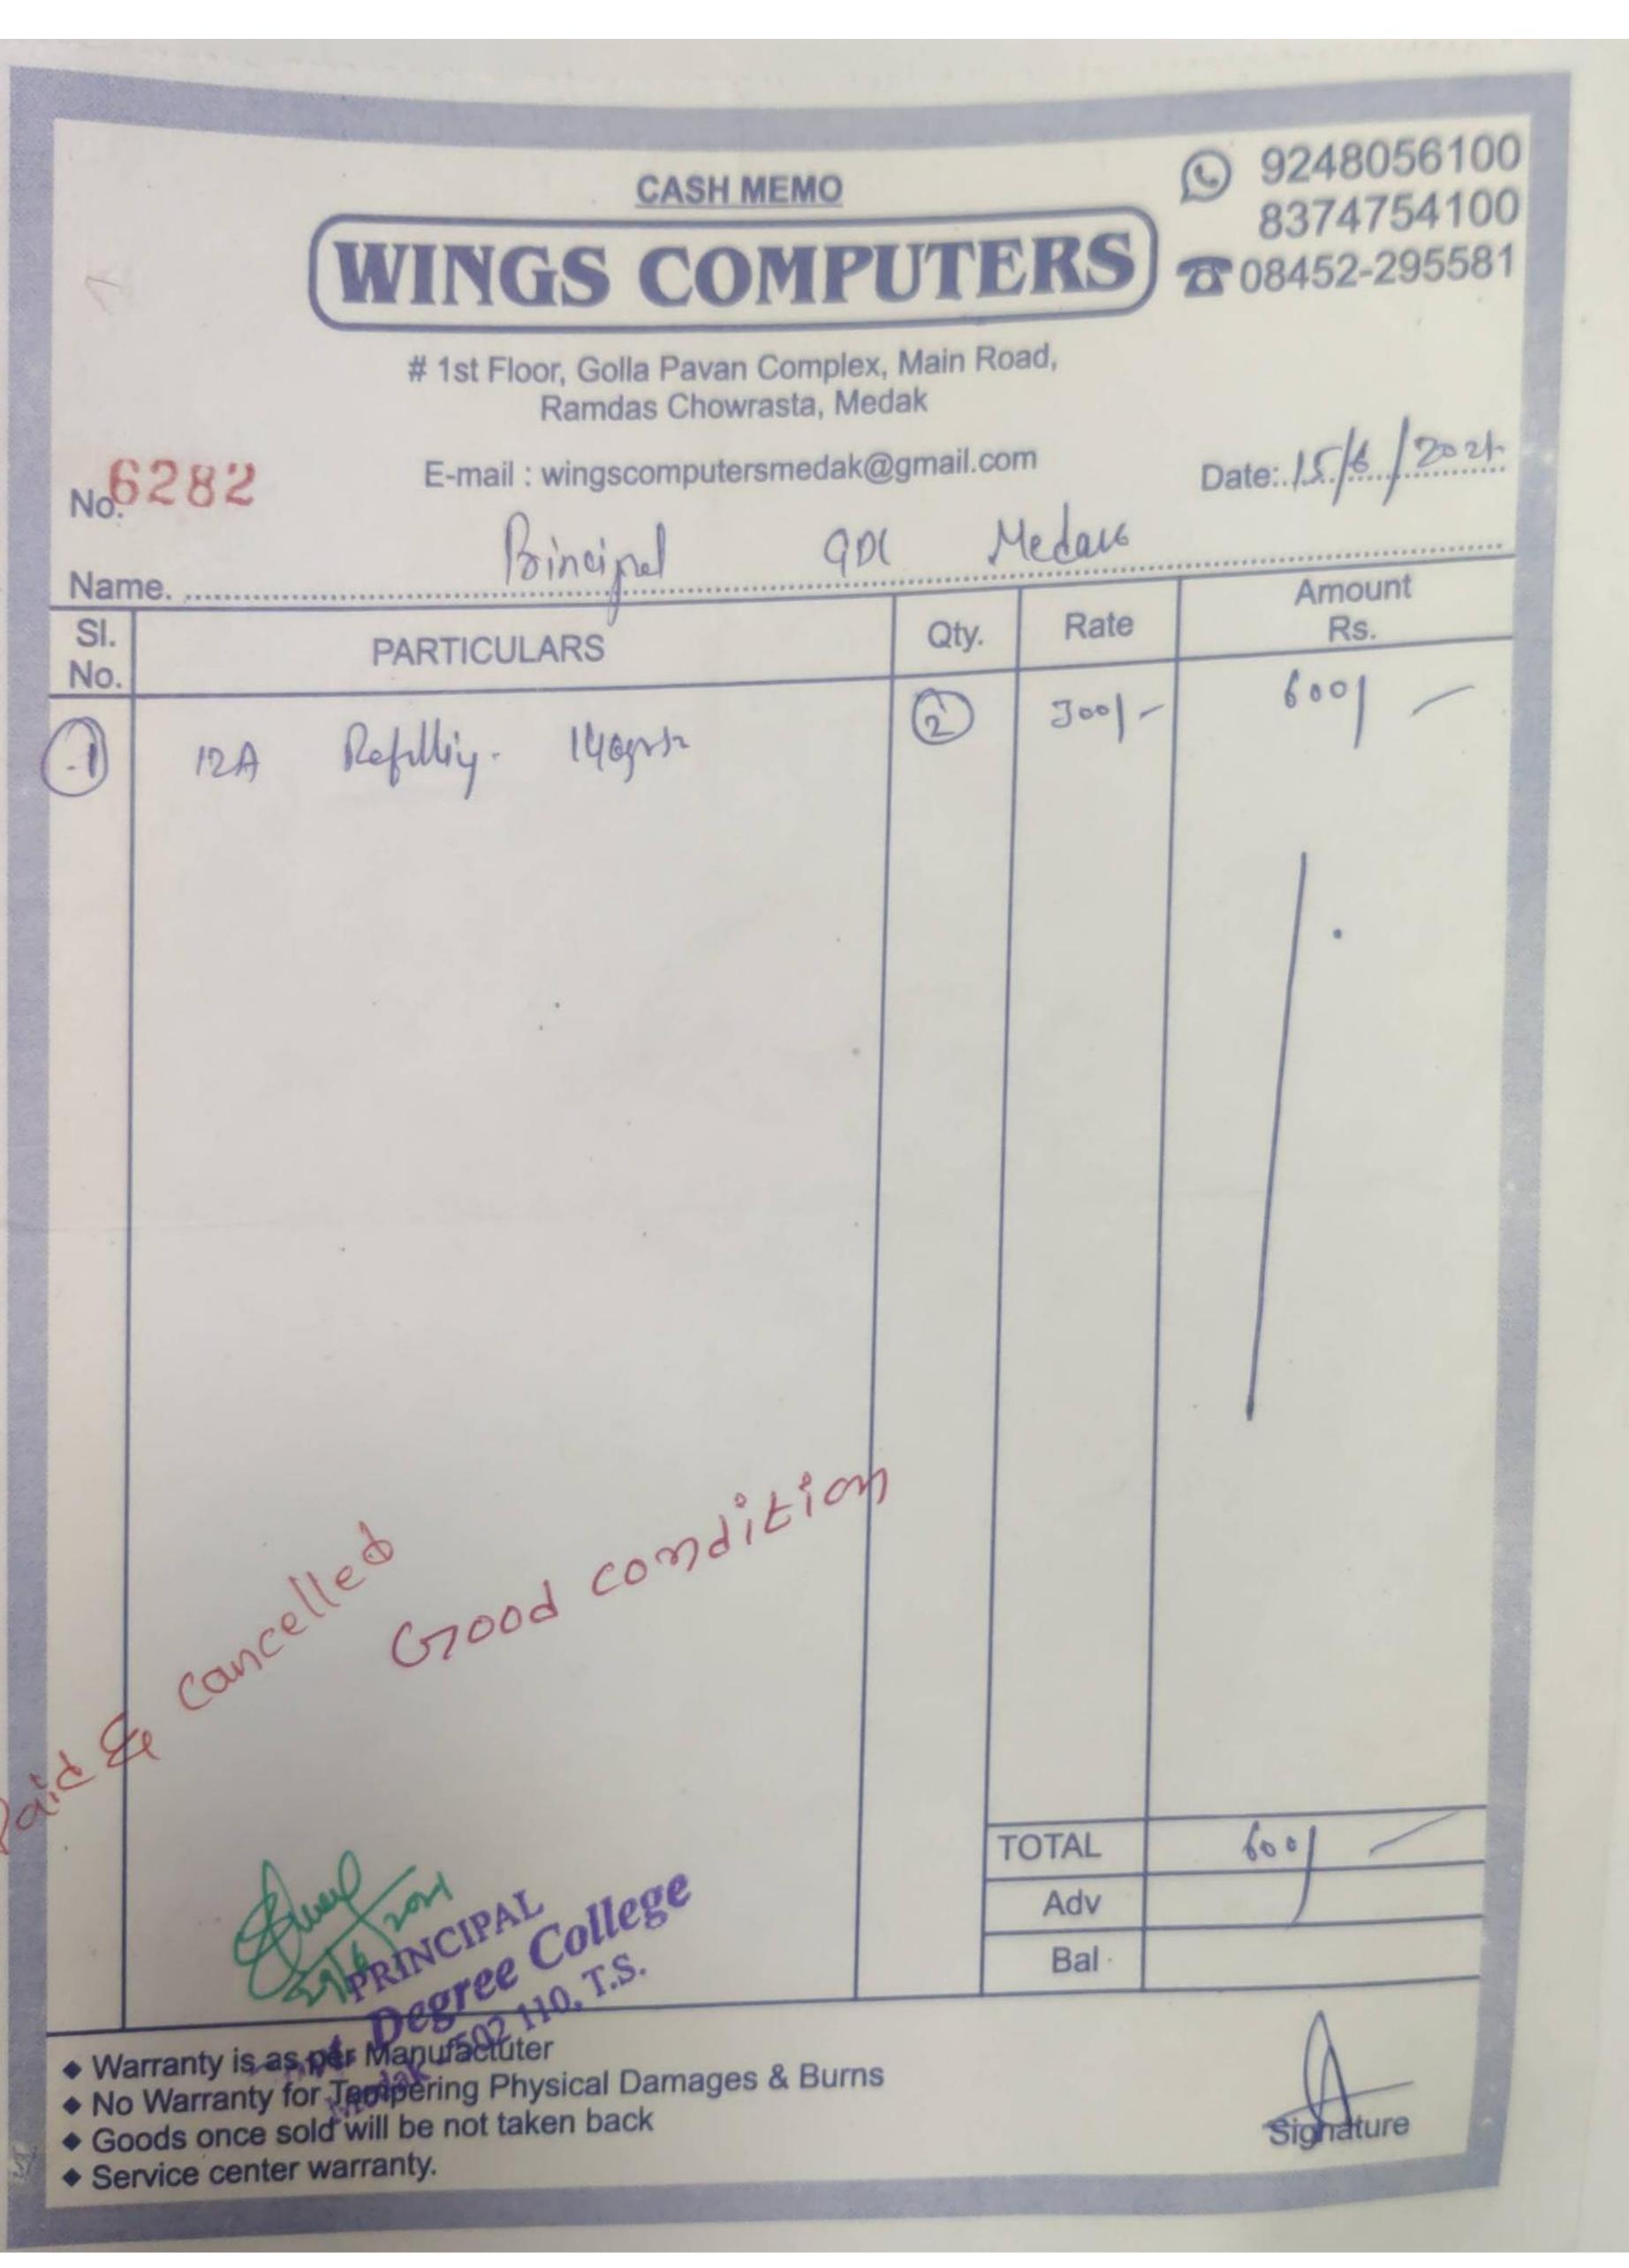

| GSTIN                                      | : 36ABJPT1328GIZL             |          |        |
|--------------------------------------------|-------------------------------|----------|--------|
| 9                                          | CASH MEMO T. SOMALINGAM GENER | AT CT    | ODES   |
|                                            |                               | ERY      | ORES   |
| No.                                        | U Laman Medak - 502           | 110. Dat | 9-3-2/ |
| Sri                                        | ·To, Principal G              | DC W     | edat   |
| Qty.                                       | PARTICULARS                   | Rate     | Amount |
| 4 opt                                      | Bab A4                        | 198      | 7600 - |
| pkt                                        | Colore A4                     | <u></u>  | 275    |
| 20                                         | File pads                     | 15       | 300-   |
| 12                                         | Markers                       | 28-      | 240-   |
| 12                                         | Cutters                       | 15       | 120-   |
| 30                                         | Cello ball pens               | 15/-     | 300-   |
|                                            | Paid cancell                  |          |        |
|                                            | Good condi                    | tion     |        |
| PRINCIPAL College                          | 0                             |          |        |
| Govt. Degree College Medak - 502 110, T.S. | Madel                         | TOTAL    | 0025   |
|                                            | ou and visit again            | S        | 10005- |