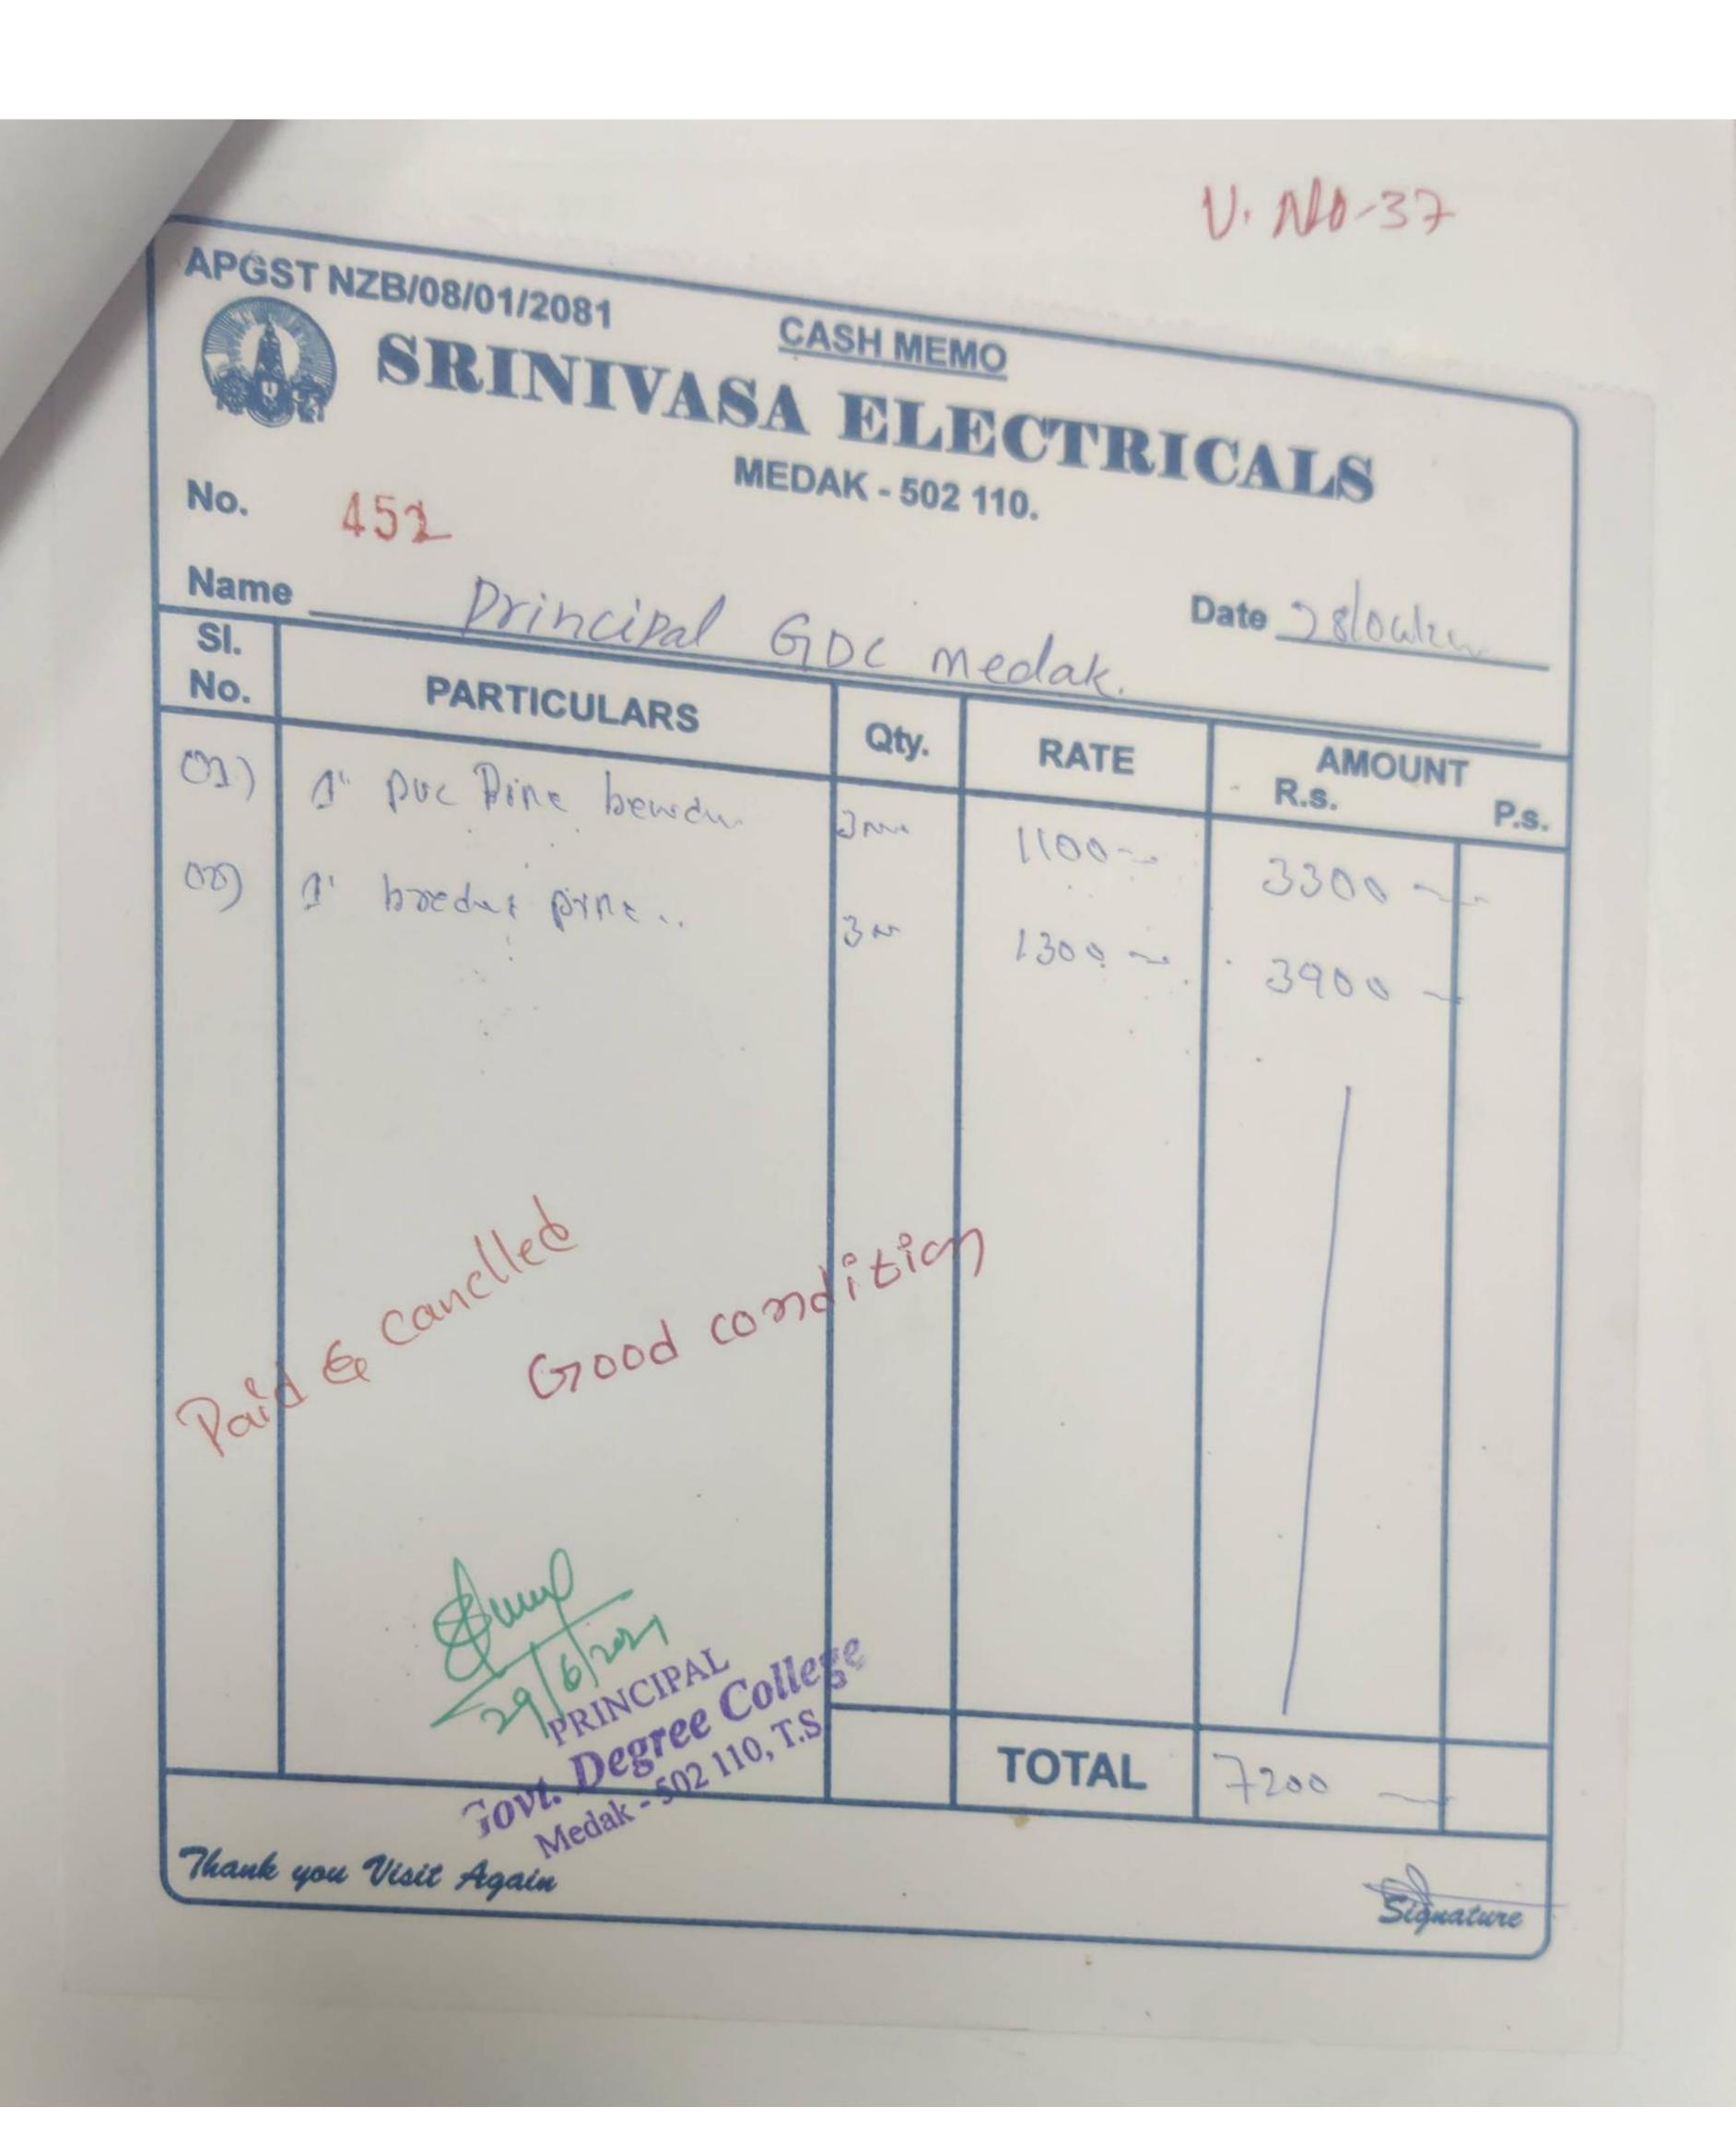

| GSTIN                                      | : 36ABJPT1328GIZL             |          |        |
|--------------------------------------------|-------------------------------|----------|--------|
| 9                                          | CASH MEMO T. SOMALINGAM GENER | AT CT    | ODES   |
|                                            |                               | ERY      | ORES   |
| No.                                        | U Laman Medak - 502           | 110. Dat | 9-3-2/ |
| Sri                                        | ·To, Principal G              | DC W     | edat   |
| Qty.                                       | PARTICULARS                   | Rate     | Amount |
| 4 opt                                      | Bab A4                        | 198      | 7600 - |
| pkt                                        | Colore A4                     | <u></u>  | 275    |
| 20                                         | File pads                     | 15       | 300-   |
| 12                                         | Markers                       | 28-      | 240-   |
| 12                                         | Cutters                       | 15       | 120-   |
| 30                                         | Cello ball pens               | 15/-     | 300-   |
|                                            | Paid cancell                  |          |        |
|                                            | Good condi                    | tion     |        |
| PRINCIPAL College                          | 0                             |          |        |
| Govt. Degree College Medak - 502 110, T.S. | Madel                         | TOTAL    | 0025   |
|                                            | ou and visit again            | S        | 10005- |