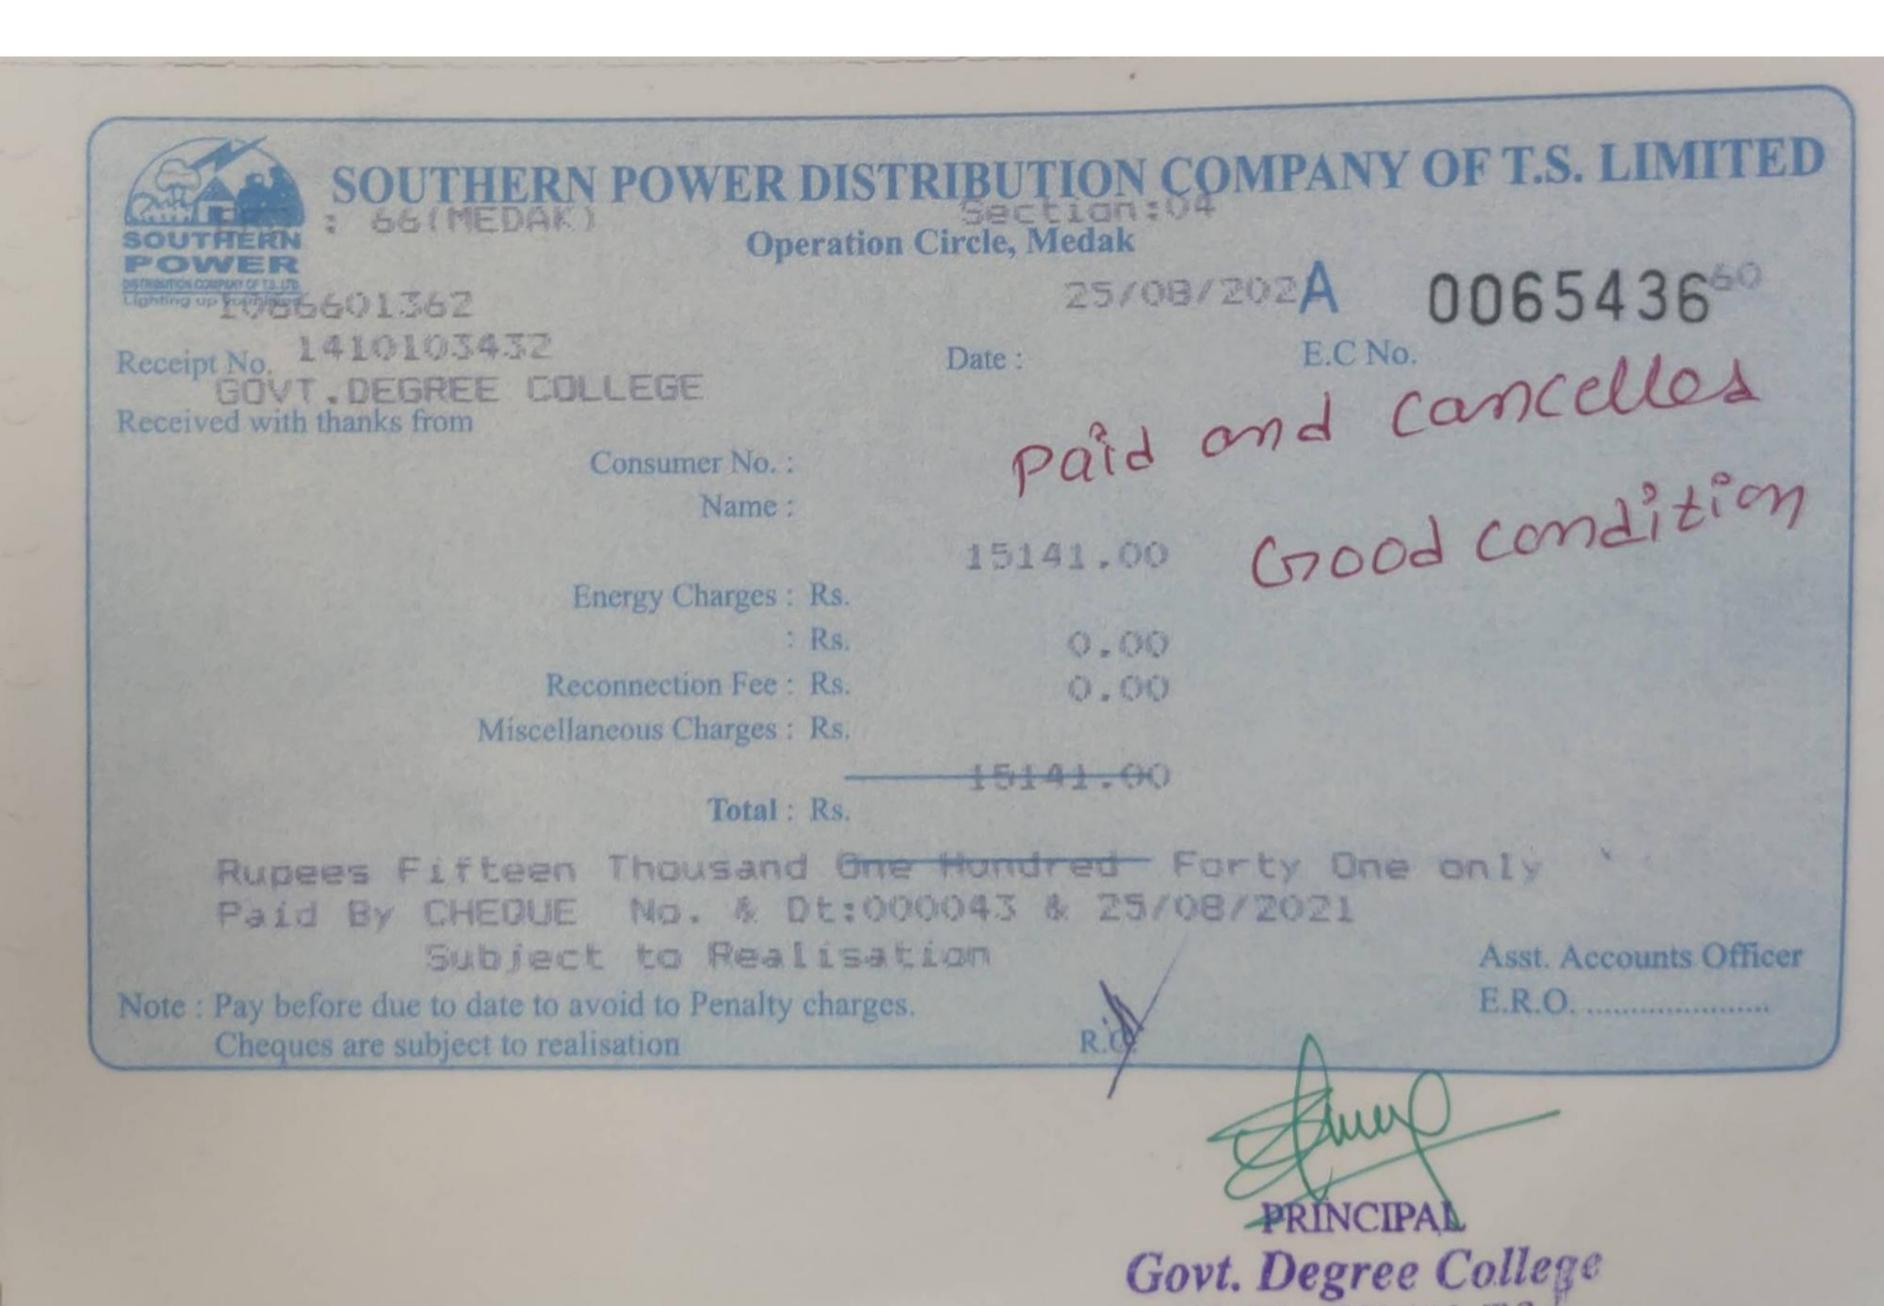

LEGE MADAK Through: HDFC BANK KAMAREDDY On Account of: HDFC CHEQUE NO 000038 DATE 4-8 -2021 Amount (in words): INR Fifty Three Thousand Five Hundred Only ₹ 53,500.00 A Unit of VB Electronics Govt. Degree Co.
Medak - 502 110 Station Road, Kamareddy. Cell 9160844555.







Scanned by TapScanner

CASH MEMO 9248056100 8374754100 VINGS COMPUTERS TO 08452-295581 # 1st Floor, Golla Pavan Complex, Main Road, Ramdas Chowrasta, Medak E-mail: wingscomputersmedak@gmail.com Bincipal Amount SI. Rate Qty. **PARTICULARS** Rs. No. 12A couldye. 01 Lipi Grood conditron Roile Ge Concelled TOTAL 8001 Adv Bal · Warranty is as per Manufactuter ◆ No Warranty for Tampering Physical Damages & Burns · Goods once sold will be not taken back Govt. Degree Collegionalure Service center warranty. Medak - 502 110, T.S.



Medak - 502 110, T.S.









Date: 30/10/2021 A 0074585



# SOUTHERN POWER DISTRIBUTION COMPANY OF T.S. LIMITED

Operation Gircle Medalo 4

Consumer No.:

Name:

Energy Charges: Rs.

13382.00

: Rs.

Reconnection Fee: Rs.

0.00

Miscellaneous Charges: Rs.

0.00

Total: Rs.

13382.00

Rupees Thirteen Thousand Three Hundred Paid By CHEQUE No. & Dt:000002 &

Eighty Two only Asst. Accounts Officer

E.R.O. ....

Note: Pay before due to date to avoid to Benalty shades on

Cheques are subject to realisation

### SOUTHERN POWER DISTRIBUTION COMPANY OF T.S. LIN

66 (MEDAK)

Operation (Hecket Medaki) 4

10,66600479

30/10/2021 A 007458660

Received可由由ankElfrdDEGE WOMEN MEDAN

Consumer No.:

Name:

Energy Charges: Rs.

2897.00

Reconnection Fee: Rs.

0.00

MACDIANGET CIDERURIT

2480.00

Total: R