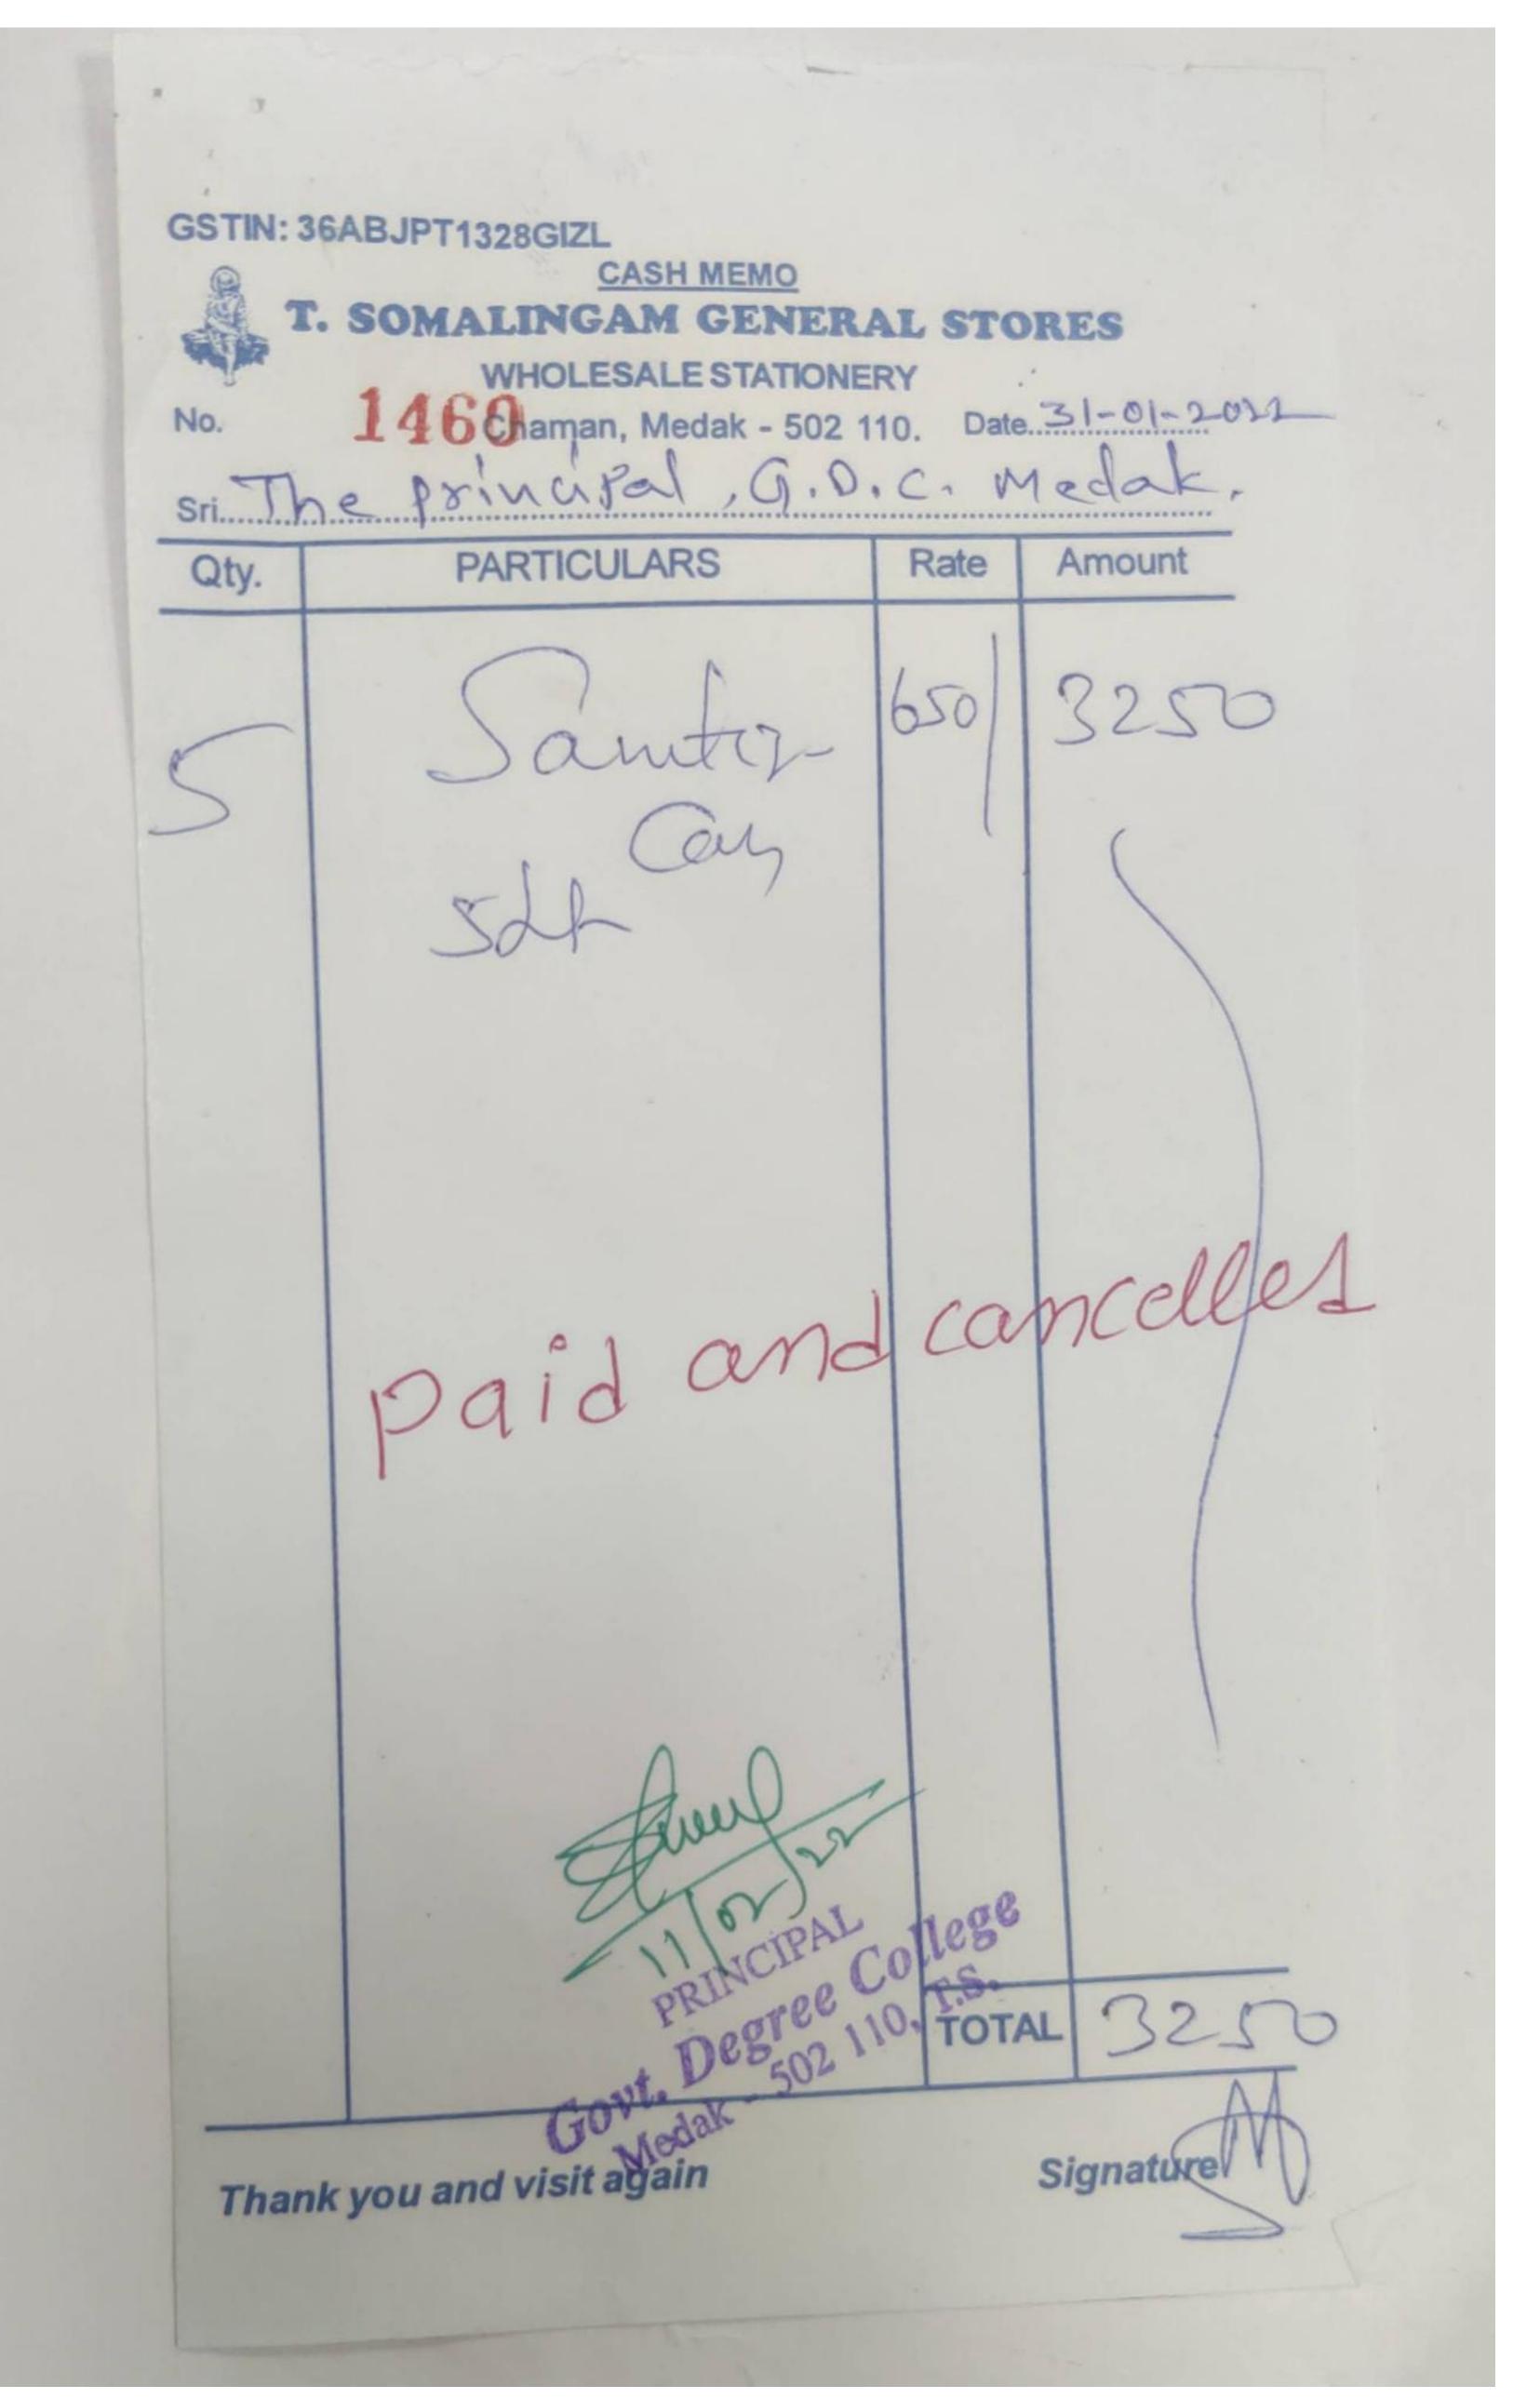

| GSTIN                                      | : 36ABJPT1328GIZL             |          |        |
|--------------------------------------------|-------------------------------|----------|--------|
| 9                                          | CASH MEMO T. SOMALINGAM GENER | AT CT    | ODES   |
|                                            |                               | ERY      | ORES   |
| No.                                        | U Laman Medak - 502           | 110. Dat | 9-3-2/ |
| Sri                                        | ·To, Principal G              | DC W     | edat   |
| Qty.                                       | PARTICULARS                   | Rate     | Amount |
| 4 opt                                      | Bab A4                        | 198      | 7600 - |
| pkt                                        | Colore A4                     | <u></u>  | 275    |
| 20                                         | File pads                     | 15       | 300-   |
| 12                                         | Markers                       | 28-      | 240-   |
| 12                                         | Cutters                       | 15       | 120-   |
| 30                                         | Cello ball pens               | 15/-     | 300-   |
|                                            | Paid cancell                  |          |        |
|                                            | Good condi                    | tion     |        |
| PRINCIPAL College                          | 0                             |          |        |
| Govt. Degree College Medak - 502 110, T.S. | Madel                         | TOTAL    | 0025   |
|                                            | ou and visit again            | S        | 10005- |