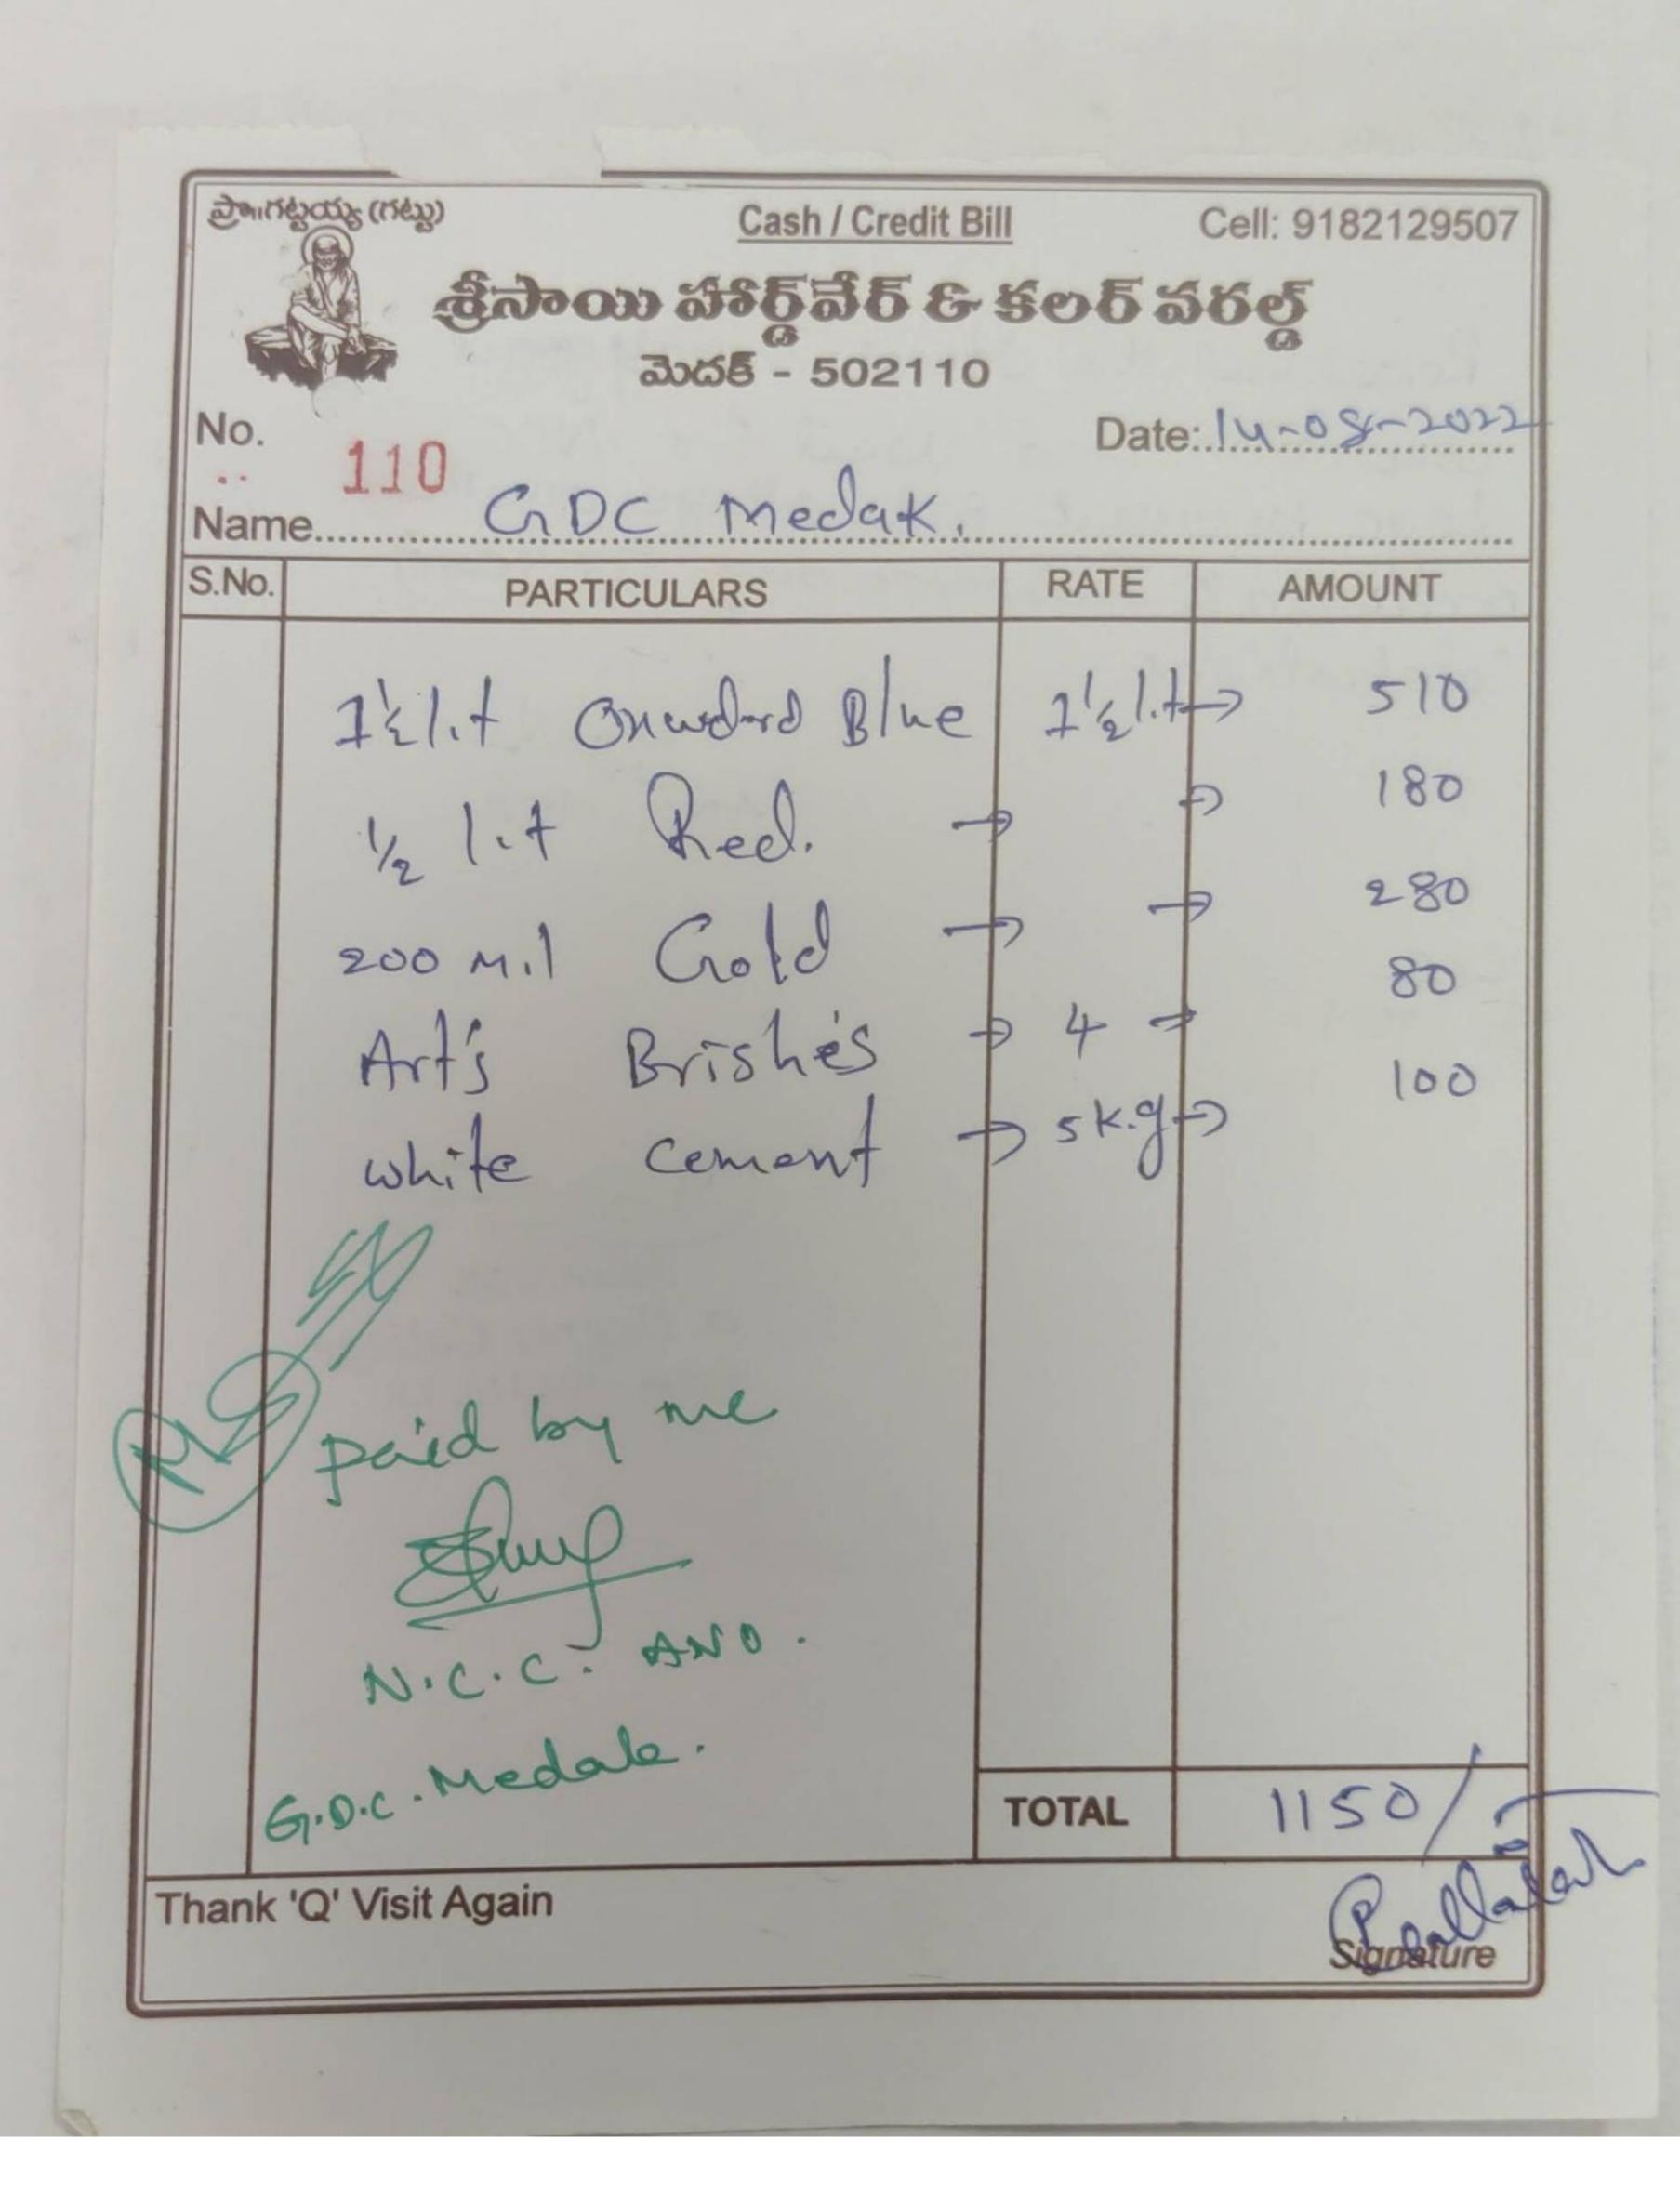

| GSTIN                                      | : 36ABJPT1328GIZL             |          |        |
|--------------------------------------------|-------------------------------|----------|--------|
| 9                                          | CASH MEMO T. SOMALINGAM GENER | AT CT    | ODES   |
|                                            |                               | ERY      | ORES   |
| No.                                        | U Laman Medak - 502           | 110. Dat | 9-3-2/ |
| Sri                                        | ·To, Principal G              | DC W     | edat   |
| Qty.                                       | PARTICULARS                   | Rate     | Amount |
| 4 opt                                      | Bab A4                        | 198      | 7600 - |
| pkt                                        | Colore A4                     | <u></u>  | 275    |
| 20                                         | File pads                     | 15       | 300-   |
| 12                                         | Markers                       | 28-      | 240-   |
| 12                                         | Cutters                       | 15       | 120-   |
| 30                                         | Cello ball pens               | 15/-     | 300-   |
|                                            | Paid cancell                  |          |        |
|                                            | Good condi                    | tion     |        |
| PRINCIPAL College                          | 0                             |          |        |
| Govt. Degree College Medak - 502 110, T.S. | Madel                         | TOTAL    | 0025   |
|                                            | ou and visit again            | S        | 10005- |