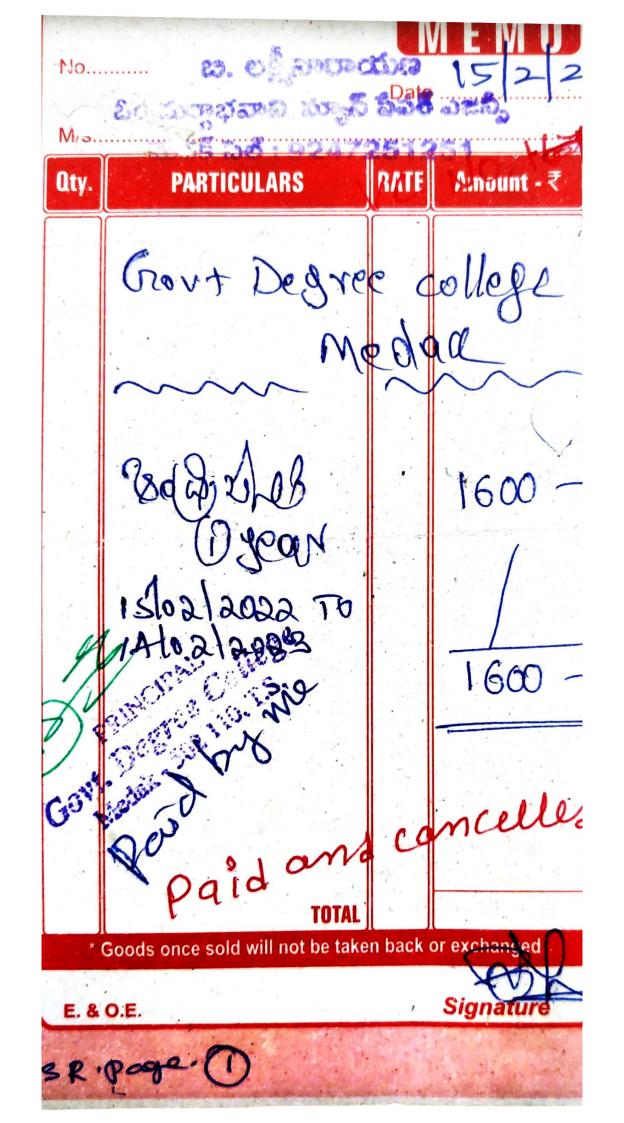

Yours faithfully.

DEPUTY REGISTRAR

(Academic)

1. The Director, Directorate of Academic Audit, OU.

| A Company was defended.                                                                                                                                                                                                                                                                                                                                                                                                                                                                                                                                                                                                                                                                                                                                                                                                                                                                                                                                                                                                                                                                                                                                                                                                                                                                                                                                                                                                                                                                                                                                                                                                                                                                                                                                                                                                                                                                                                                                                                                                                                                                                                        | andrew Mars      |
|--------------------------------------------------------------------------------------------------------------------------------------------------------------------------------------------------------------------------------------------------------------------------------------------------------------------------------------------------------------------------------------------------------------------------------------------------------------------------------------------------------------------------------------------------------------------------------------------------------------------------------------------------------------------------------------------------------------------------------------------------------------------------------------------------------------------------------------------------------------------------------------------------------------------------------------------------------------------------------------------------------------------------------------------------------------------------------------------------------------------------------------------------------------------------------------------------------------------------------------------------------------------------------------------------------------------------------------------------------------------------------------------------------------------------------------------------------------------------------------------------------------------------------------------------------------------------------------------------------------------------------------------------------------------------------------------------------------------------------------------------------------------------------------------------------------------------------------------------------------------------------------------------------------------------------------------------------------------------------------------------------------------------------------------------------------------------------------------------------------------------------|------------------|
| Étalés                                                                                                                                                                                                                                                                                                                                                                                                                                                                                                                                                                                                                                                                                                                                                                                                                                                                                                                                                                                                                                                                                                                                                                                                                                                                                                                                                                                                                                                                                                                                                                                                                                                                                                                                                                                                                                                                                                                                                                                                                                                                                                                         |                  |
| <u>කිටයෘ ඊබ්යා</u>                                                                                                                                                                                                                                                                                                                                                                                                                                                                                                                                                                                                                                                                                                                                                                                                                                                                                                                                                                                                                                                                                                                                                                                                                                                                                                                                                                                                                                                                                                                                                                                                                                                                                                                                                                                                                                                                                                                                                                                                                                                                                                             | నెం.<br>తేబ : 23 |
| තිසැති                                                                                                                                                                                                                                                                                                                                                                                                                                                                                                                                                                                                                                                                                                                                                                                                                                                                                                                                                                                                                                                                                                                                                                                                                                                                                                                                                                                                                                                                                                                                                                                                                                                                                                                                                                                                                                                                                                                                                                                                                                                                                                                         |                  |
| & Govt Degree                                                                                                                                                                                                                                                                                                                                                                                                                                                                                                                                                                                                                                                                                                                                                                                                                                                                                                                                                                                                                                                                                                                                                                                                                                                                                                                                                                                                                                                                                                                                                                                                                                                                                                                                                                                                                                                                                                                                                                                                                                                                                                                  | college          |
| advisas redak                                                                                                                                                                                                                                                                                                                                                                                                                                                                                                                                                                                                                                                                                                                                                                                                                                                                                                                                                                                                                                                                                                                                                                                                                                                                                                                                                                                                                                                                                                                                                                                                                                                                                                                                                                                                                                                                                                                                                                                                                                                                                                                  |                  |
| March                                                                                                                                                                                                                                                                                                                                                                                                                                                                                                                                                                                                                                                                                                                                                                                                                                                                                                                                                                                                                                                                                                                                                                                                                                                                                                                                                                                                                                                                                                                                                                                                                                                                                                                                                                                                                                                                                                                                                                                                                                                                                                                          | April &          |
| <u>Мау</u> ле చండా.                                                                                                                                                                                                                                                                                                                                                                                                                                                                                                                                                                                                                                                                                                                                                                                                                                                                                                                                                                                                                                                                                                                                                                                                                                                                                                                                                                                                                                                                                                                                                                                                                                                                                                                                                                                                                                                                                                                                                                                                                                                                                                            |                  |
| V .                                                                                                                                                                                                                                                                                                                                                                                                                                                                                                                                                                                                                                                                                                                                                                                                                                                                                                                                                                                                                                                                                                                                                                                                                                                                                                                                                                                                                                                                                                                                                                                                                                                                                                                                                                                                                                                                                                                                                                                                                                                                                                                            | ठ्या है॥         |
| 1. ఈనాడు                                                                                                                                                                                                                                                                                                                                                                                                                                                                                                                                                                                                                                                                                                                                                                                                                                                                                                                                                                                                                                                                                                                                                                                                                                                                                                                                                                                                                                                                                                                                                                                                                                                                                                                                                                                                                                                                                                                                                                                                                                                                                                                       | 660/-            |
| 2. బాలభారతం                                                                                                                                                                                                                                                                                                                                                                                                                                                                                                                                                                                                                                                                                                                                                                                                                                                                                                                                                                                                                                                                                                                                                                                                                                                                                                                                                                                                                                                                                                                                                                                                                                                                                                                                                                                                                                                                                                                                                                                                                                                                                                                    |                  |
| 3. Bento Bento 4. celled condition  and the conditi | <b>'</b>         |
| 4 celled good co                                                                                                                                                                                                                                                                                                                                                                                                                                                                                                                                                                                                                                                                                                                                                                                                                                                                                                                                                                                                                                                                                                                                                                                                                                                                                                                                                                                                                                                                                                                                                                                                                                                                                                                                                                                                                                                                                                                                                                                                                                                                                                               |                  |
| 1 / Comment of the state of                                                                                                                                                                                                                                                                                                                                                                                                                                                                                                                                                                                                                                                                                                                                                                                                                                                                                                                                                                                                                                                                                                                                                                                                                                                                                                                                                                                                                                                                                                                                                                                                                                                                                                                                                                                                                                                                                                                                                                                                                                                                                                    | Sassas State     |
| Parc A Signer goulder to a signer                                                                                                                                                                                                                                                                                                                                                                                                                                                                                                                                                                                                                                                                                                                                                                                                                                                                                                                                                                                                                                                                                                                                                                                                                                                                                                                                                                                                                                                                                                                                                                                                                                                                                                                                                                                                                                                                                                                                                                                                                                                                                              | Janesh,          |
| இக்கும் இ                                                                                                                                                                                                                                                                                                                                                                                                                                                                                                                                                                                                                                                                                                                                                                                                                                                                                                                                                                                                                                                                                                                                                                                                                                                                                                                                                                                                                                                                                                                                                                                                                                                                                                                                                                                                                                                                                                                                                                                                                                                                                                                      | సంతకము           |
| Sallicipa Colleg Ses :                                                                                                                                                                                                                                                                                                                                                                                                                                                                                                                                                                                                                                                                                                                                                                                                                                                                                                                                                                                                                                                                                                                                                                                                                                                                                                                                                                                                                                                                                                                                                                                                                                                                                                                                                                                                                                                                                                                                                                                                                                                                                                         | 833 1981080      |
| Degree 110, T.S.                                                                                                                                                                                                                                                                                                                                                                                                                                                                                                                                                                                                                                                                                                                                                                                                                                                                                                                                                                                                                                                                                                                                                                                                                                                                                                                                                                                                                                                                                                                                                                                                                                                                                                                                                                                                                                                                                                                                                                                                                                                                                                               |                  |
| Govi. Degree Colleges 502 110, T.S.                                                                                                                                                                                                                                                                                                                                                                                                                                                                                                                                                                                                                                                                                                                                                                                                                                                                                                                                                                                                                                                                                                                                                                                                                                                                                                                                                                                                                                                                                                                                                                                                                                                                                                                                                                                                                                                                                                                                                                                                                                                                                            |                  |