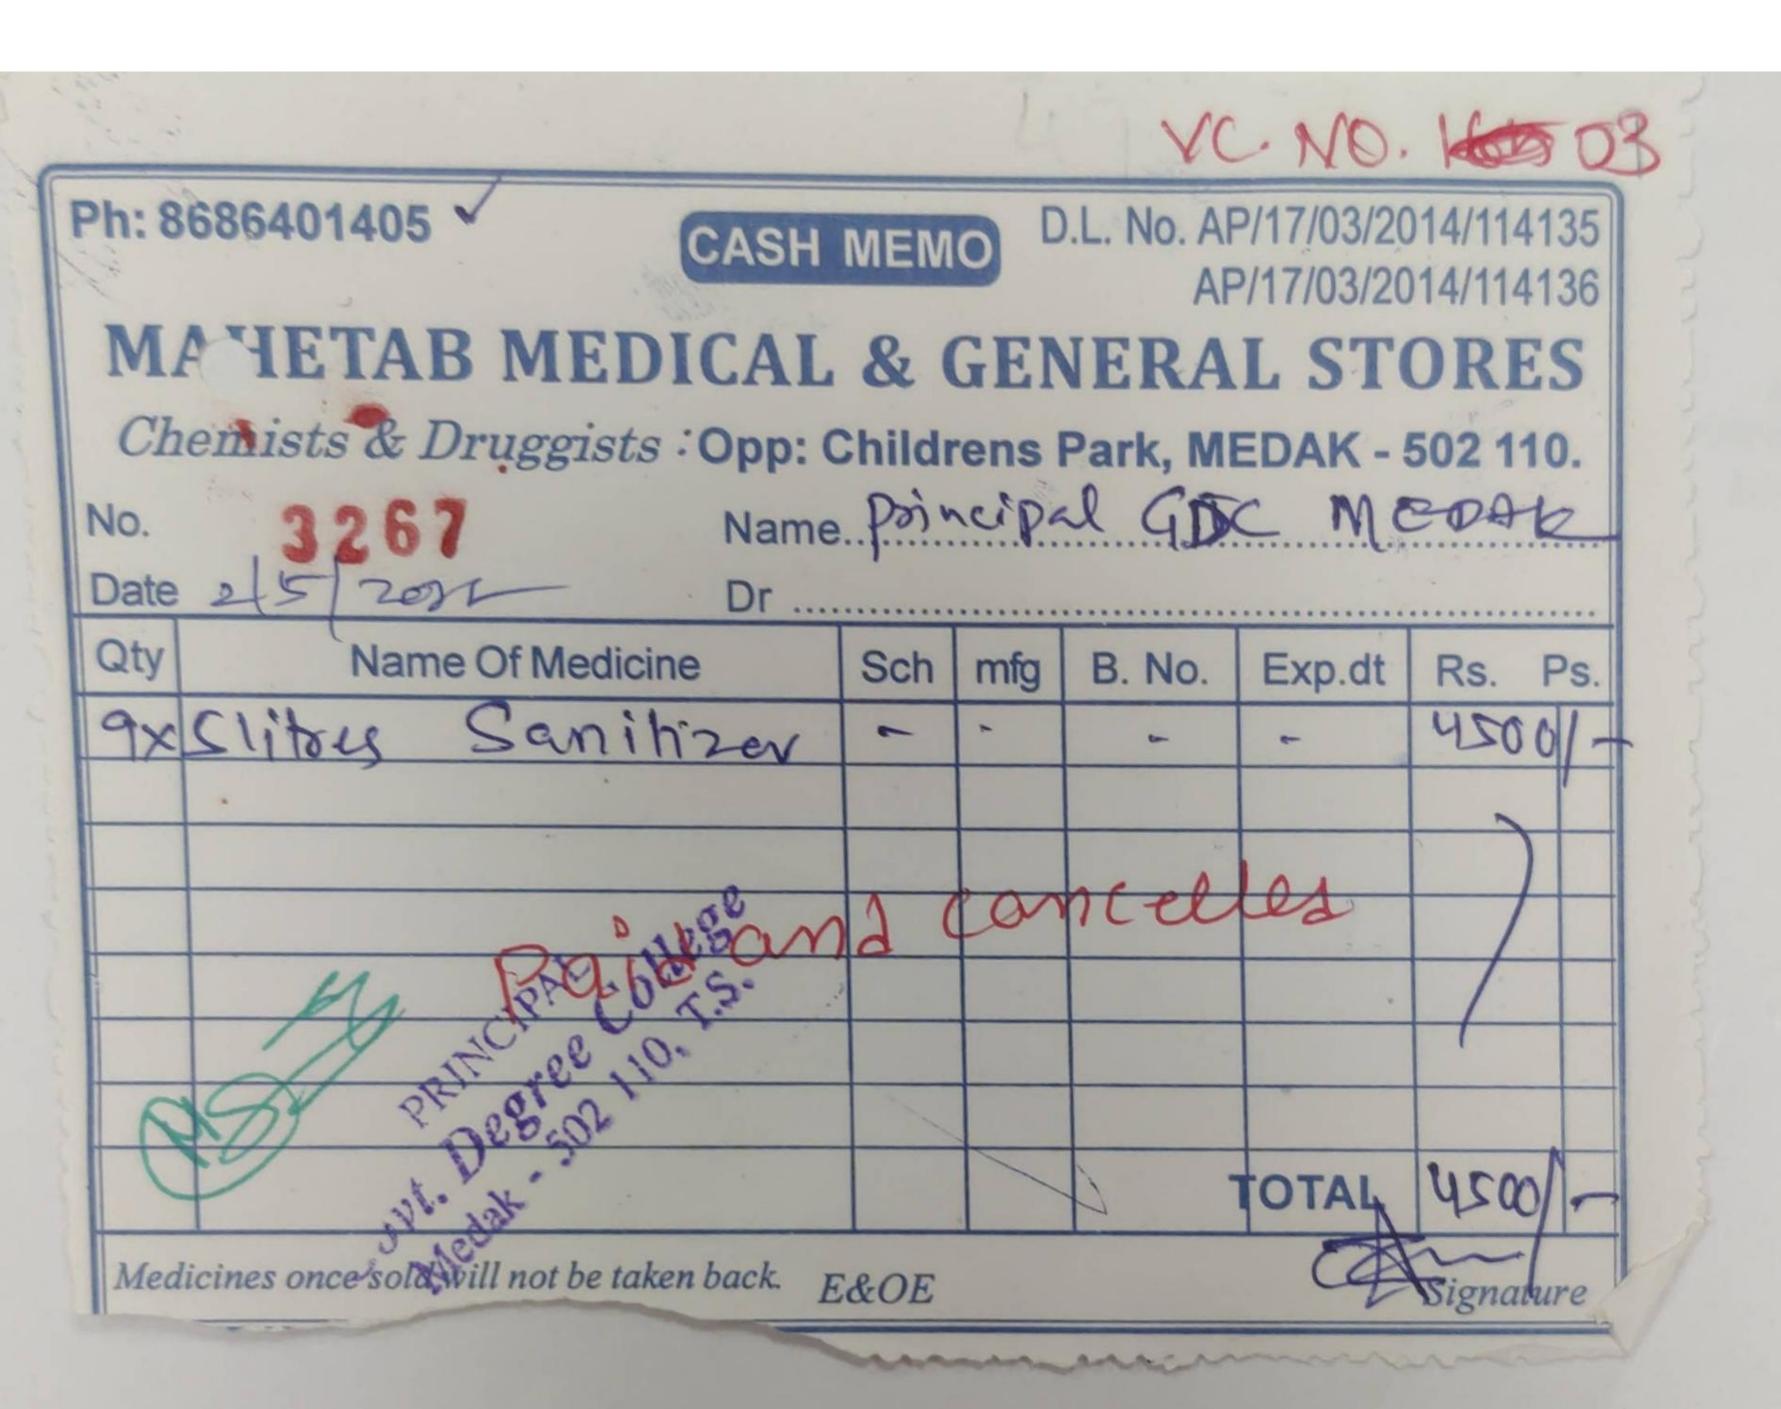

| GSTIN                                      | : 36ABJPT1328GIZL             |          |        |
|--------------------------------------------|-------------------------------|----------|--------|
| 9                                          | CASH MEMO T. SOMALINGAM GENER | AT CT    | ODES   |
|                                            |                               | ERY      | ORES   |
| No.                                        | U Laman Medak - 502           | 110. Dat | 9-3-2/ |
| Sri                                        | ·To, Principal G              | DC W     | edat   |
| Qty.                                       | PARTICULARS                   | Rate     | Amount |
| 4 opt                                      | Bab A4                        | 198      | 7600 - |
| pkt                                        | Colore A4                     | <u></u>  | 275    |
| 20                                         | File pads                     | 15       | 300-   |
| 12                                         | Markers                       | 28-      | 240-   |
| 12                                         | Cutters                       | 15       | 120-   |
| 30                                         | Cello ball pens               | 15/-     | 300-   |
|                                            | Paid cancell                  |          |        |
|                                            | Good condi                    | tion     |        |
| PRINCIPAL College                          | 0                             |          |        |
| Govt. Degree College Medak - 502 110, T.S. | Madel                         | TOTAL    | 0025   |
|                                            | ou and visit again            | S        | 10005- |