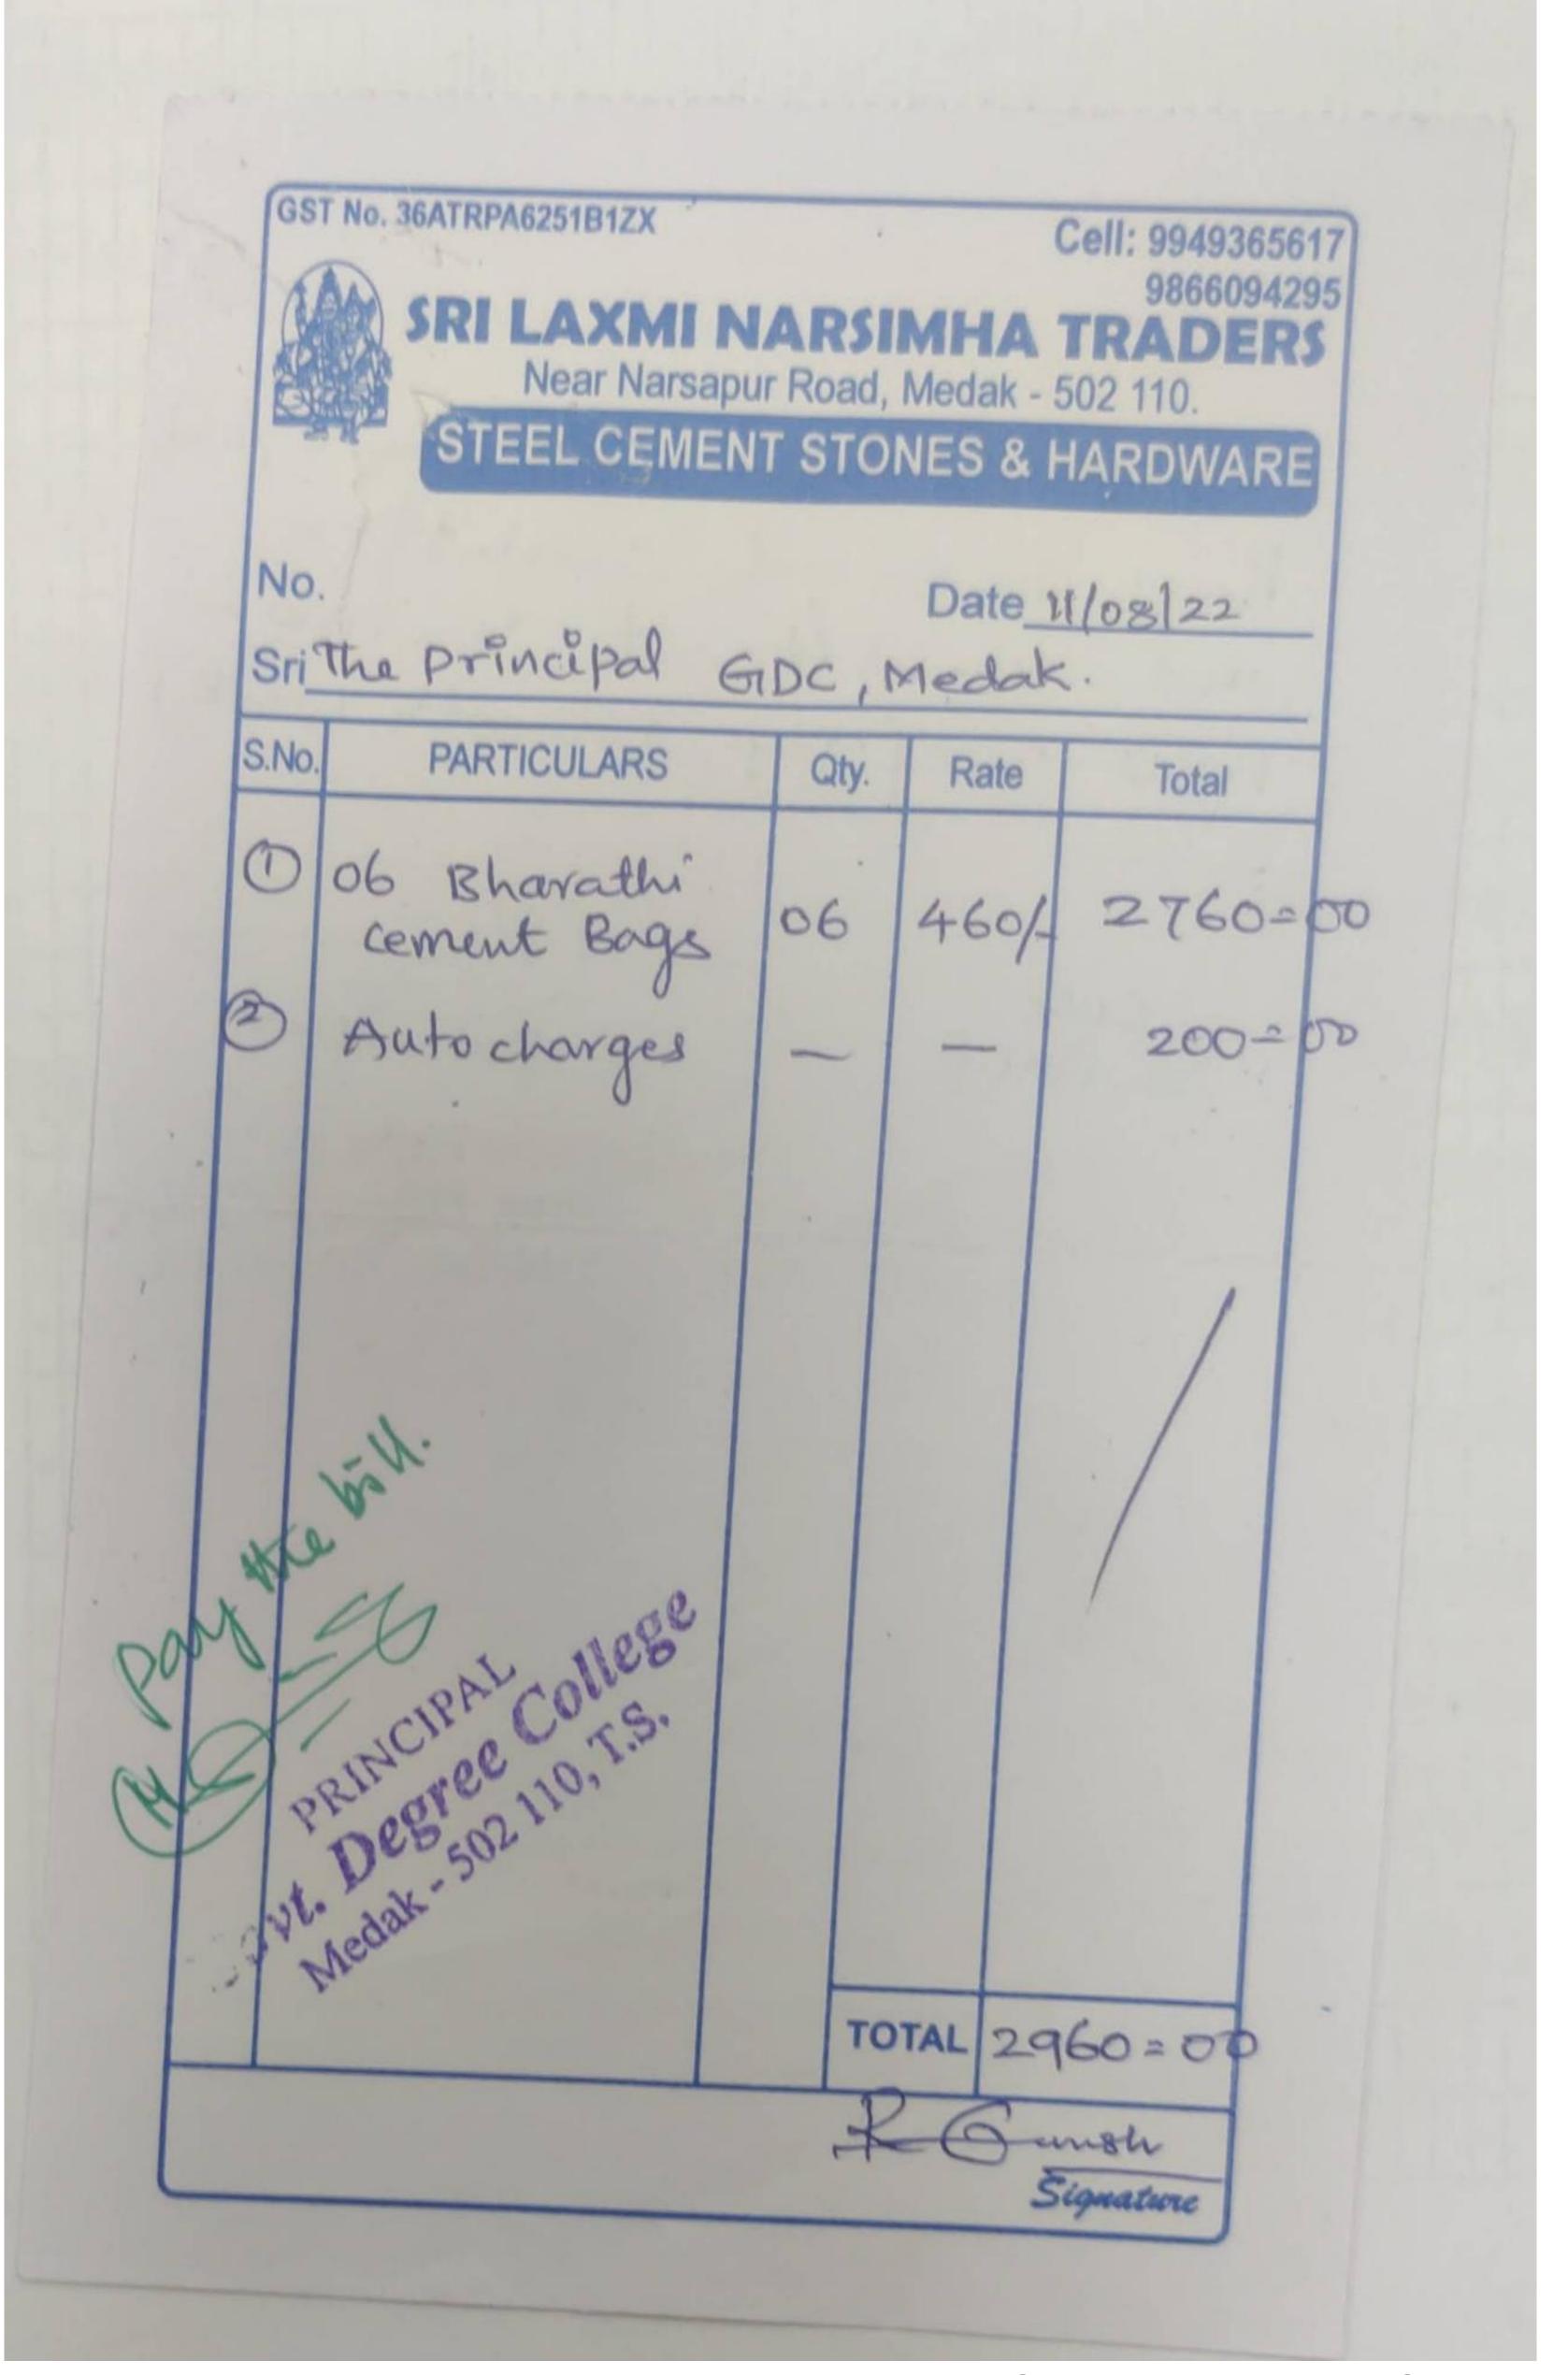

| GSTIN                                      | : 36ABJPT1328GIZL             |          |        |
|--------------------------------------------|-------------------------------|----------|--------|
| 9                                          | CASH MEMO T. SOMALINGAM GENER | AT CT    | ODES   |
|                                            |                               | ERY      | ORES   |
| No.                                        | U Laman Medak - 502           | 110. Dat | 9-3-2/ |
| Sri                                        | ·To, Principal G              | DC W     | edat   |
| Qty.                                       | PARTICULARS                   | Rate     | Amount |
| 4 opt                                      | Bab A4                        | 198      | 7600 - |
| pkt                                        | Colore A4                     | <u></u>  | 275    |
| 20                                         | File pads                     | 15       | 300-   |
| 12                                         | Markers                       | 28-      | 240-   |
| 12                                         | Cutters                       | 15       | 120-   |
| 30                                         | Cello ball pens               | 15/-     | 300-   |
|                                            | Paid cancell                  |          |        |
|                                            | Good condi                    | tion     |        |
| PRINCIPAL College                          | 0                             |          |        |
| Govt. Degree College Medak - 502 110, T.S. | Madel                         | TOTAL    | 0025   |
|                                            | ou and visit again            | S        | 10005- |