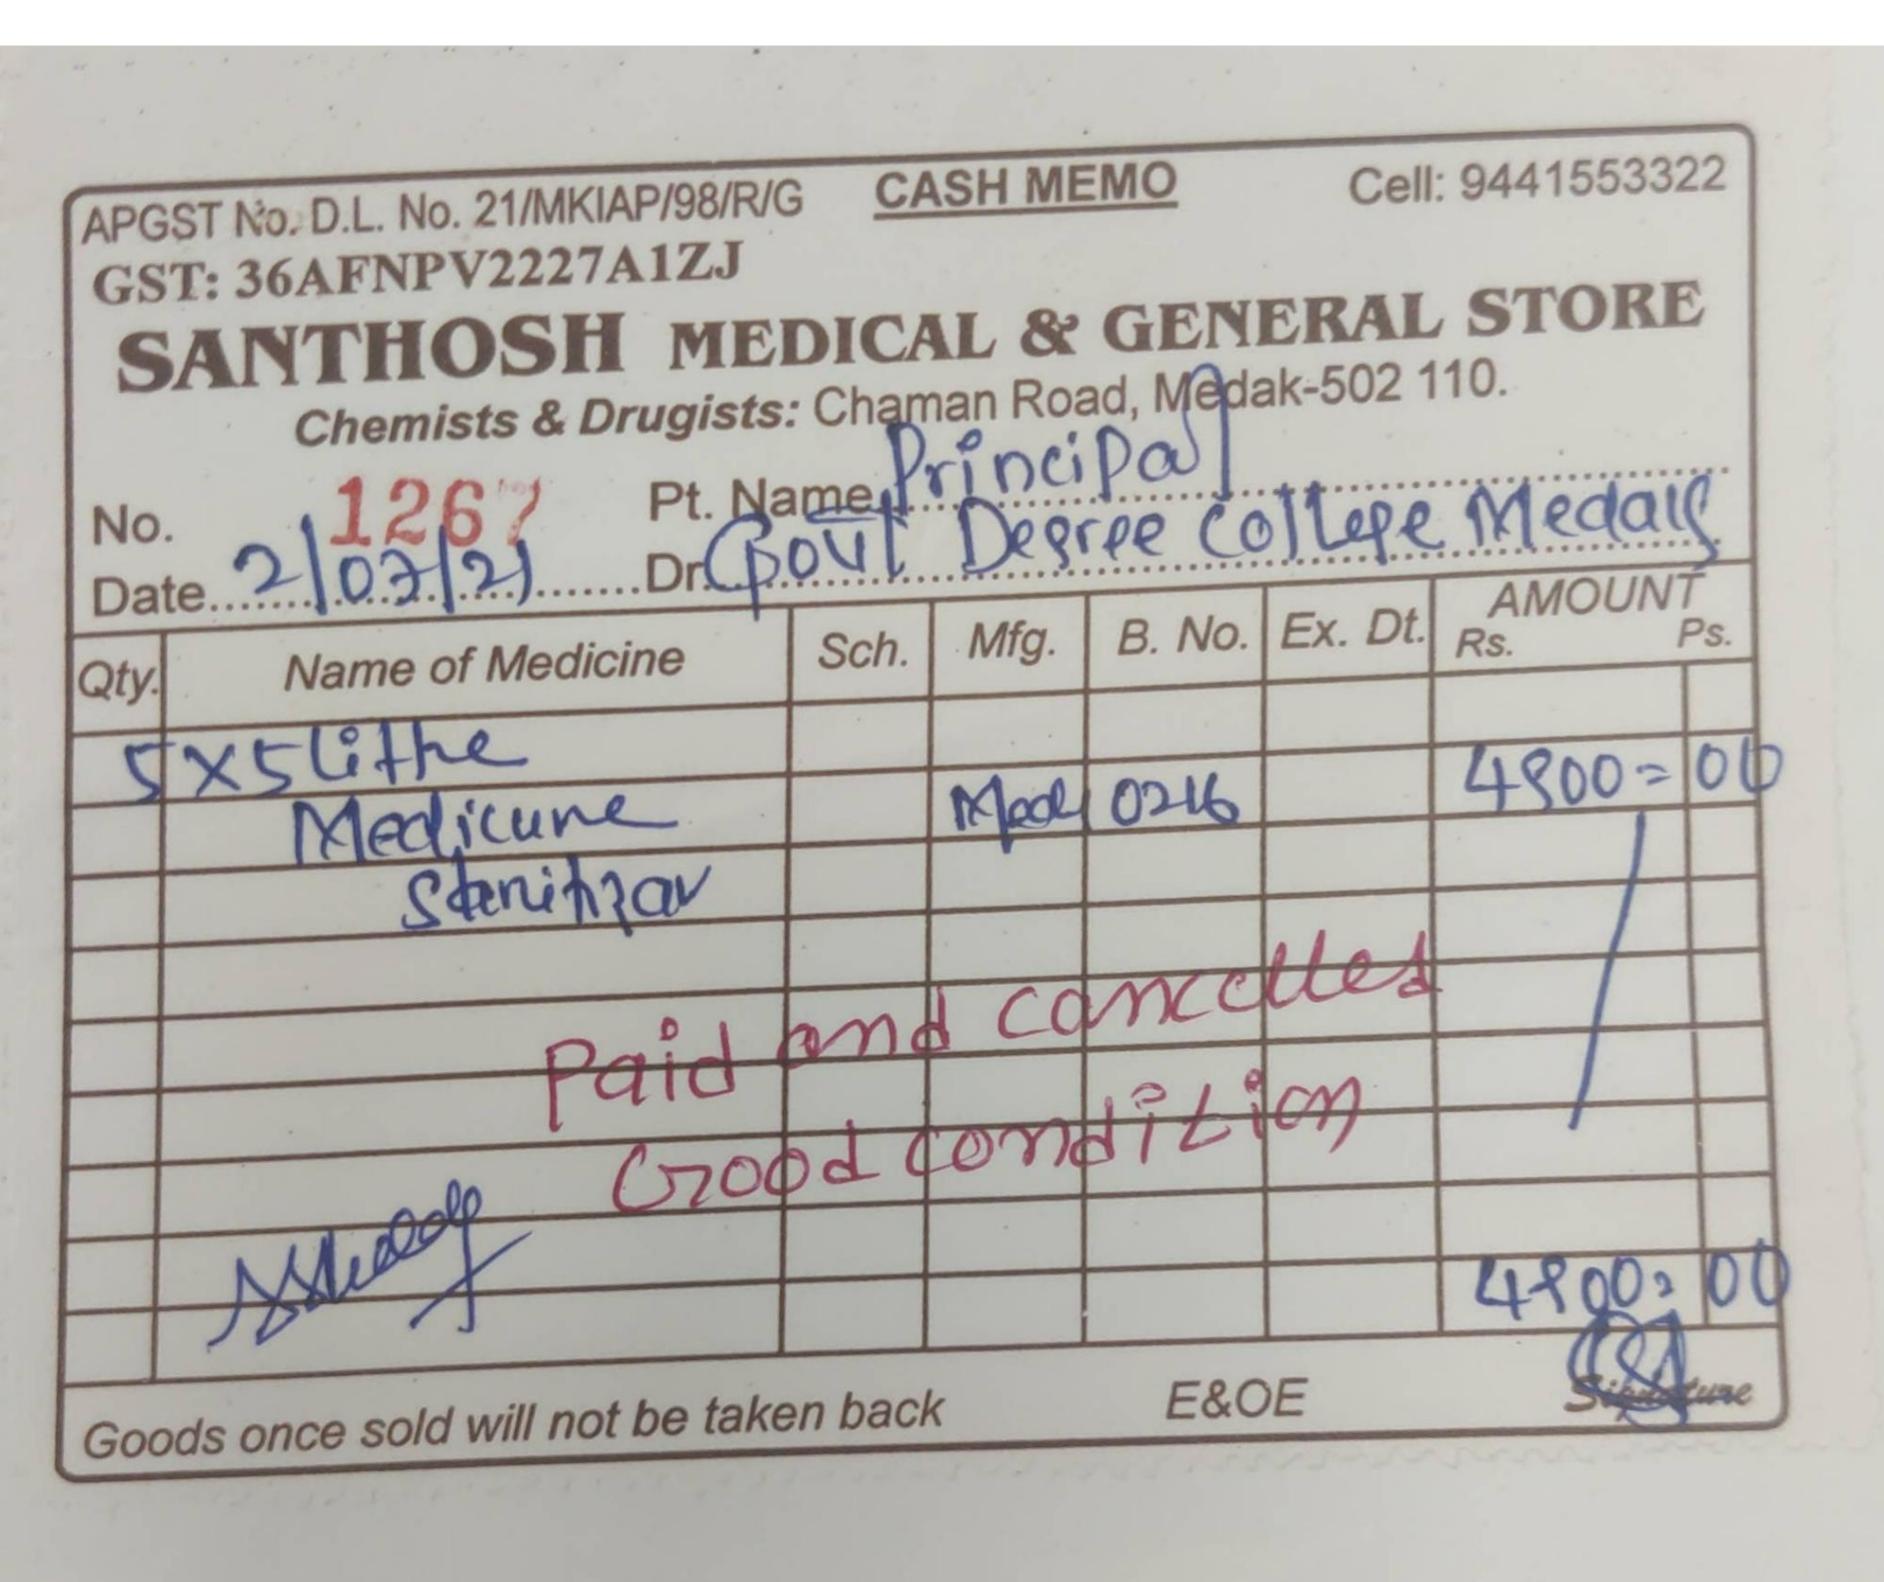

| GSTIN                                      | : 36ABJPT1328GIZL             |          |        |
|--------------------------------------------|-------------------------------|----------|--------|
| 9                                          | CASH MEMO T. SOMALINGAM GENER | AT CT    | ODES   |
|                                            |                               | ERY      | ORES   |
| No.                                        | U Laman Medak - 502           | 110. Dat | 9-3-2/ |
| Sri                                        | ·To, Principal G              | DC W     | edat   |
| Qty.                                       | PARTICULARS                   | Rate     | Amount |
| 4 opt                                      | Bab A4                        | 198      | 7600 - |
| pkt                                        | Colore A4                     | <u></u>  | 275    |
| 20                                         | File pads                     | 15       | 300-   |
| 12                                         | Markers                       | 28-      | 240-   |
| 12                                         | Cutters                       | 15       | 120-   |
| 30                                         | Cello ball pens               | 15/-     | 300-   |
|                                            | Paid cancell                  |          |        |
|                                            | Good condi                    | tion     |        |
| PRINCIPAL College                          | 0                             |          |        |
| Govt. Degree College Medak - 502 110, T.S. | Madel                         | TOTAL    | 0025   |
|                                            | ou and visit again            | S        | 10005- |