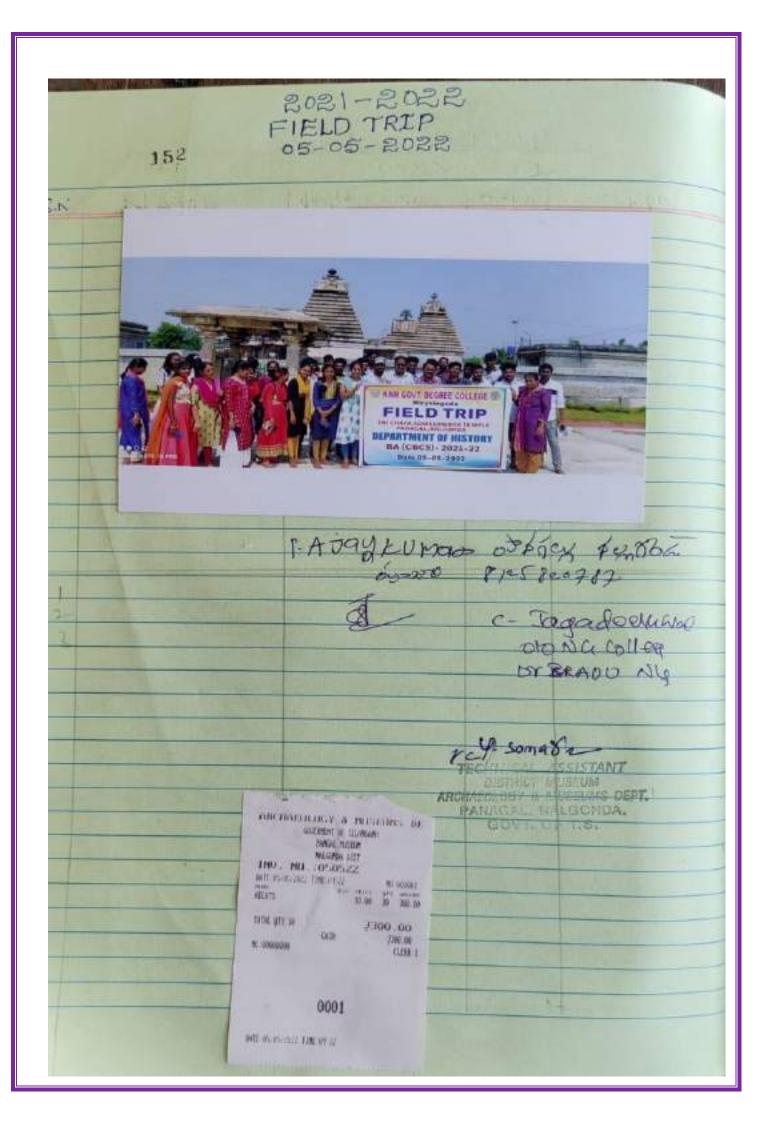

## KNM GOVT. DEGREE COLLEGE, MIRYALAGUDA DEPARTMENT OF HISTORY, FIELD TRIP REPORT

Field trip is a journey by a group of people to a place away from their normal environment. It plays an important and major role in acquiring knowledge. Students don't show interst to listen to lectures inside the classroom. They always strive to know and learn the unknown things by involving and observing practically. Field Trip helps in observation, explorative, perspectives, ability and data collecting skills among the students. The Field Trip enhance the comprehensive personality development by grasping new things with a scientific attitude with direct experience. In view of Field Trips leadership qualities in the students and the way they interact with each other and collaboration with the peers and developed. The purpose of trip is usually observation for education and a non experiment research to provide students with experiences outside their everyday activities. 50 students & 3 teaching faculty from KNMGDC MIRYALAGUDA visited field trip on 05-05-2022. The places visited in Nalaonda

are Sri Chaya someshvwara Temple, Pachhala someswara Temple, panagal Musium & udaya samudram Field trip was planed and conducted by the History Department of the college.

Panagal, also referred to as Panagallu or Panugallu, is a historic town located 4 km northeast from <u>Nalgonda</u> city in <u>Telangana</u>, <u>India</u>.