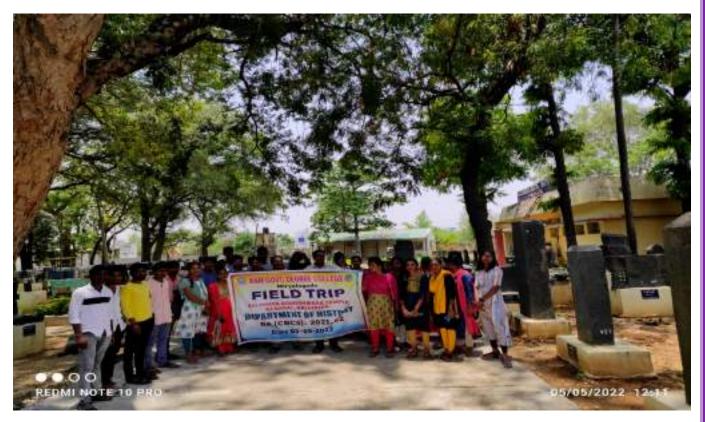

## KNM GOVT. DEGREE COLLEGE, MIRYALAGUDA DEPARTMENT OF HISTORY, FIELD TRIP REPORT

Field trip is a journey by a group of people to a place away from their normal environment. It plays an important and major role in acquiring knowledge. Students don't show interst to listen to lectures inside the classroom. They always strive to know and learn the unknown things by involving and observing practically. Field Trip helps in observation, explorative, perspectives, ability and data collecting skills among the students. The Field Trip enhance the comprehensive personality development by grasping new things with a scientific attitude with direct experience. In view of Field Trips leadership qualities in the students and the way they interact with each other and collaboration with the peers and developed. The purpose of trip is usually observation for education and a non experiment research to provide students with experiences outside their everyday activities. 50 students & 3 teaching faculty from KNMGDC MIRYALAGUDA visited field trip on 05-05-2022. The places visited in Nalaonda

are Sri Chaya someshvwara Temple, Pachhala someswara Temple, panagal Musium & udaya samudram Field trip was planed and conducted by the History Department of the college.

Panagal, also referred to as Panagallu or Panugallu, is a historic town located 4 km northeast from <u>Nalgonda</u> city in <u>Telangana</u>, <u>India</u>.

N. Kotaiah faculty of History explained about the importance and establishment of the temples chaya someshwaralayam and patchala someshwaralayam. He educated about the inscriptions and the ancient equipments available in archialogical museum. At the Udayasamudram, he enlighted the students about ruler's, kakathiya kings, who constructed udayasamudram. All the students practically witnessed some of the realities they learned in the classroom