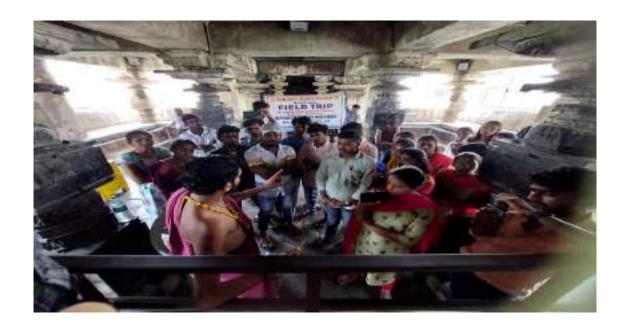

N. Kotaiah faculty of History explained about the importance and establishment of the temples chaya someshwaralayam and patchala someshwaralayam. He educated about the inscriptions and the ancient equipments available in archialogical museum. At the Udayasamudram, he enlighted the students about ruler's, kakathiya kings, who constructed udayasamudram. All the students practically witnessed some of the realities they learned in the classroom

FIELD TRIP **DEPARTMENT OF HISTORY** BA (CBC5)- 2021-22 Date 05-05-2022

కమిటీ చైర్మన్ అనంత రౌడ్డి నాటి విశిష్టతను వివరించారు. పానగల్ మ్యూజియం ఇంచార్జ్ శేఖర్ రెడ్డి నాటి పరికరాలను

వివరించారు. చర్మిత ఉపాన్యాసకులు నర్నింగు కోటయ్య, అధ్యాపకులు శంకర్ వారి వెంట ఉన్నారు.