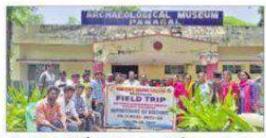

# అద్యుత కట్టాడం...."పానగల్" చలత్రమ

ອາວ່າຝະອີ້ສ່ອວ... మనందల బాద్యత -ຜ້າເວົ້າເວັ້າໃນ 2000,000 శింస్తుం చెలత విద్యార్తులు

05

# రానగల్ ఆలయాల సందర్శన

### నిఘా(మిర్యాలగూడ)

మిర్యాలగూడ పట్టణంలోని కేఎన్ఎం డ్రిగీ కళాశాల బీఏ చరిత్ర విభాగం ఆధ్వర్యంలో చారిత్రక ్రదర్శాల పర్యటనలో నల్లగొండలోని భాగంగా పానగల్ ఆలయాలు, ఇతర కట్టడాలను గురువారం సందర్శించారు. సందర్భంగా విద్యార్థులు చాయా. పచ్చల సోమేశ్వరాలయాల విశిష్టతను తెలును కన్నారు. ఛాయా సోమేశ్వర ఆలయం