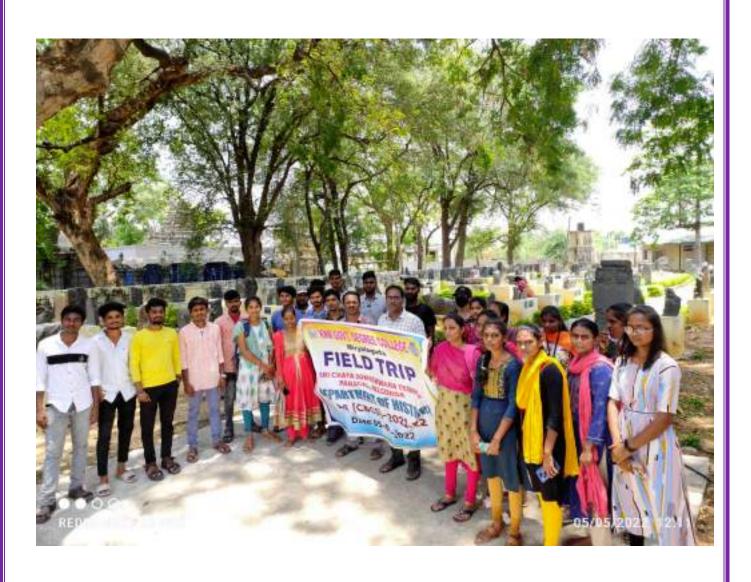

## KNM GOVT. DEGREE COLLEGE, MIRYALAGUDA DEPARTMENT OF HISTORY, FIELD TRIP REPORT

Field trip is a journey by a group of people to a place away from their normal environment. It plays an important and major role in acquiring knowledge. Students don't show interst to listen to lectures inside the classroom. They always strive to know and learn the unknown things by involving and observing practically. Field Trip helps in observation, explorative, perspectives, ability and data collecting skills among the students. The Field Trip enhance the comprehensive personality development by grasping new things with a scientific attitude with direct experience. In view of Field Trips leadership qualities in the students and the way they interact with each other and collaboration with the peers and developed. The purpose of trip is usually observation for education and a non experiment research to provide students with experiences outside their everyday activities. 50 students & 3 teaching faculty from KNMGDC MIRYALAGUDA visited field trip on 05-05-2022. The places visited in Nalaonda

are Sri Chaya someshvwara Temple, Pachhala someswara Temple, panagal Musium & udaya samudram Field trip was planed and conducted by the History Department of the college.

Panagal, also referred to as Panagallu or Panugallu, is a historic town located 4 km northeast from <u>Nalgonda</u> city in <u>Telangana</u>, <u>India</u>.

N. Kotaiah faculty of History explained about the importance and establishment of the temples chaya someshwaralayam and patchala someshwaralayam. He educated about the inscriptions and the ancient equipments available in archialogical museum. At the Udayasamudram, he enlighted the students about ruler's, kakathiya kings, who constructed udayasamudram. All the students practically witnessed some of the realities they learned in the classroom