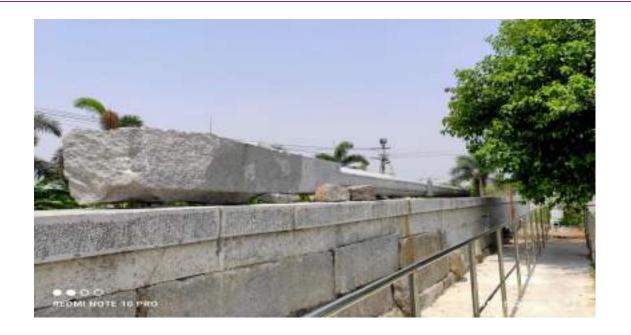

## **SRI CHAYA SOMESHWARA TEMPLE**

At a distance of 1.4 km from Panagal Bus Station, 4 km from Nalgonda Bus Station and 104 km from Hyderabad, Chaya Someswara Temple is a wonderful temple located at Panagal in Nalgonda district of Telangana. This is an interesting pilgrimage and historical site to visit from NalgondaSri temple was built during 11th – 12th centuries by Cholas. The temple got the name as it is believed that the formation of relentless shadow (Chaya in Telugu) of a pillar falls over the main deity of Shivalingam throughout the day. This amazing temple, engineered by the Kunduru, testifies the fantastic creative thinking and scientific knowledge of its architects. The complex houses three deities – Brahma, Vishnu and Shiva facing three different directions connected by common mahamandapa. The temple also demonstrates wonderful sculpture and art work.

The temple is known for its architecture. One of the garbhagrihas situated in the west and facing east contains a continuing shadow of a pillar throughout the day. This mysterious shadow is a huge attraction of the temple. The chaya that falls on the deity looks like a shadow of one of the pillars carved in front of the sacred chamber. But it is not actually the shadow of any pillar. The dark area is formed by the reflection of light through multiple pillars placed in front of garbhagriha and the shadow is a consolidated shadow of those four pillars. The pillars in the temple are strategically placed so that the light falls at the same place throughout the day.