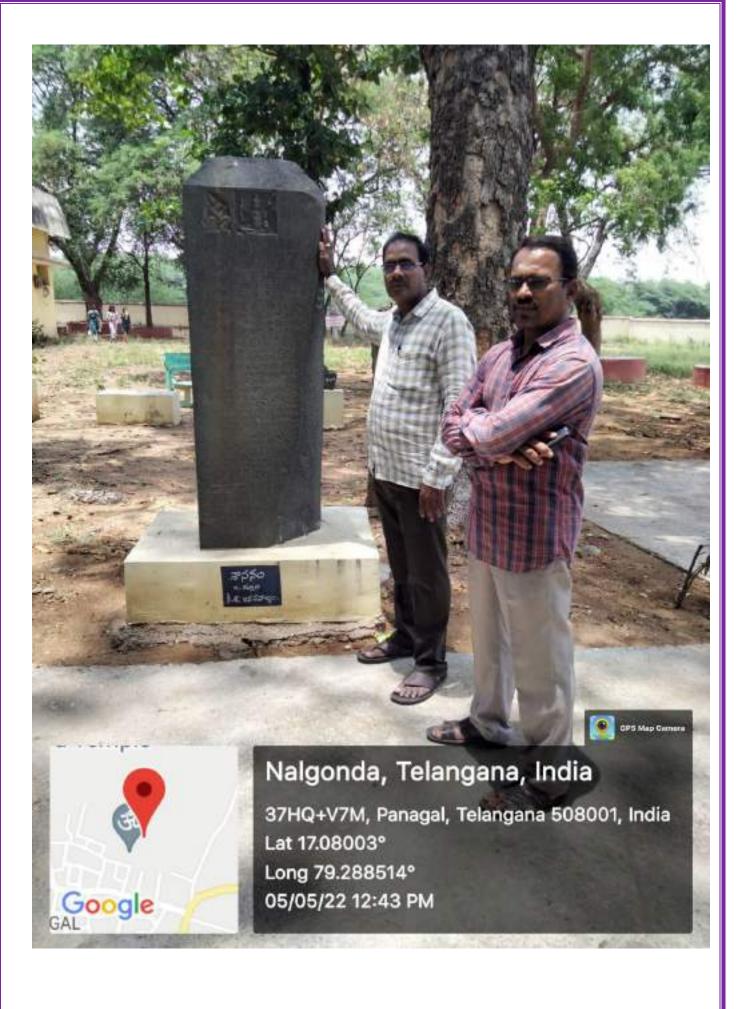

## **SRI CHAYA SOMESHWARA TEMPLE**

At a distance of 1.4 km from Panagal Bus Station, 4 km from Nalgonda Bus Station and 104 km from Hyderabad, Chaya Someswara Temple is a wonderful temple located at Panagal in Nalgonda district of Telangana. This is an interesting pilgrimage and historical site to visit from NalgondaSri temple was built during 11th – 12th centuries by Cholas. The temple got the name as it is believed that the formation of relentless shadow (Chaya in Telugu) of a pillar falls over the main deity of Shivalingam throughout the day. This amazing temple, engineered by the Kunduru, testifies the fantastic creative thinking and scientific knowledge of its architects. The complex houses three deities – Brahma, Vishnu and Shiva facing three different directions connected by common mahamandapa. The temple also demonstrates wonderful sculpture and art work.

The temple is known for its architecture. One of the garbhagrihas situated in the west and facing east contains a continuing shadow of a pillar throughout the day. This mysterious shadow is a huge attraction of the temple. The chaya that falls on the deity looks like a shadow of one of the pillars carved in front of the sacred chamber. But it is not actually the shadow of any pillar. The dark area is formed by the reflection of light through multiple pillars placed in front of garbhagriha and the shadow is a consolidated shadow of those four pillars. The pillars in the temple are strategically placed so that the light falls at the same place throughout the day.

The pillars of the temple are decorated in great detail with relief sculpture of episodes from Ramayana and Mahabharata. Several sculptures collected from this area are preserved at the museum constructed in the compound of Pachala Someswara Swamy temple. Some of the ancient shivalingas preserved in the museum were collected from a village called Yelleswaram, which was submerged during the construction of Pachala Ramalingeshwara Temple lies 1.2 km from Sri Chaya Someshwara Temple in Panagal Village is another wonderful place that can be visited.