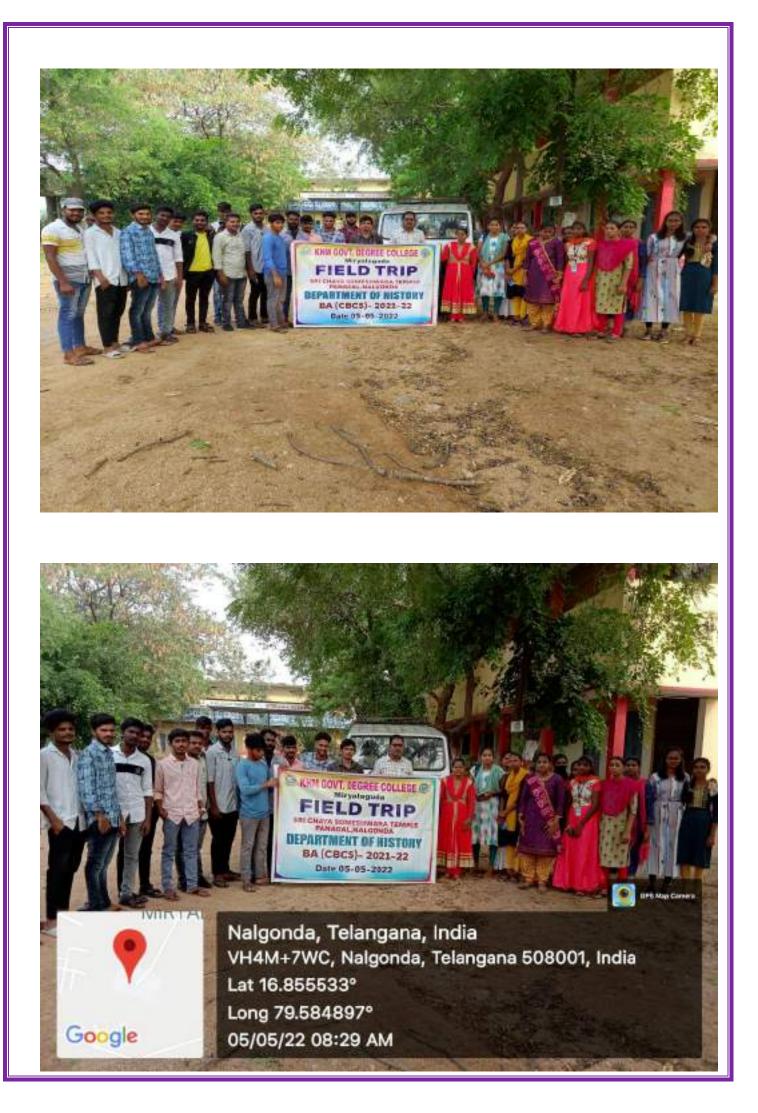

## KNM GOVT. DEGREE COLLEGE, MIRYALAGUDA DEPARTMENT OF HISTORY, FIELD TRIP REPORT

Field trip is a journey by a group of people to a place away from their normal environment. It plays an important and major role in acquiring knowledge. Students don't show interst to listen to lectures inside the classroom. They always strive to know and learn the unknown things by involving and observing practically. Field Trip helps in observation, explorative, perspectives, ability and data collecting skills among the students. The Field Trip enhance the comprehensive personality development by grasping new things with a scientific attitude with direct experience. In view of Field Trips leadership qualities in the students and the way they interact with each other and collaboration with the peers and developed. The purpose of trip is usually observation for education and a non experiment research to provide students with experiences outside their everyday activities. 50 students & 3 teaching faculty from KNMGDC MIRYALAGUDA visited field trip on 05-05-2022. The places visited in Nalaonda

are Sri Chaya someshvwara Temple, Pachhala someswara Temple, panagal Musium & udaya samudram Field trip was planed and conducted by the History Department of the college.

Panagal, also referred to as Panagallu or Panugallu, is a historic town located 4 km northeast from <u>Nalgonda</u> city in <u>Telangana</u>, <u>India</u>.