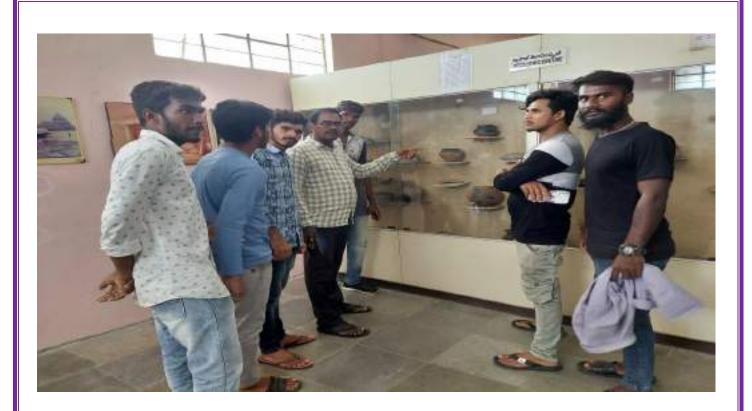

# **ARCHAEOLOGICAL MUSEUM**

# PANAGAL

Panagal Archaeological Museum is an <u>archaeological museum</u> located in <u>Panagal</u> village in <u>Nalgonda district</u>, <u>Telangana</u>, <u>India</u>. It is located in the premises of <u>Pachala Someswara temple</u>. It is also close to the <u>Chaya Someswara</u> <u>temple</u> at a distance of 1.3 km to the west of the temple.

The museum was established in February 1982. The total area of the museum complex is nearly 3 acres. It has a collection of around 640 art objects and antiquities - sculptures, prehistoric tools, coins, bronzes, beads, arms and weapons, and copper plate inscriptions. Some objects are displayed in its openair gallery while most items are located inside its building.

The objects displayed in the museum were collected from excavations carried out in Vardamana Kota, Yeleswaram, Phanigiri, <u>Panagal</u> and many of them have also been acquired from the State Museum, Hyderabad, ranging from 2nd century CE to 18th century CE. The museum also has statues and sculptures of various Hindu gods and goddesses dating back to the <u>Andhra Ikshvaku</u> dynasty of 3rd century CE. Some of the Shivalinga images that are now preserved in the museum were brought from villages that were submerged as a result of construction of <u>Nagarjuna Sagar</u> dam.