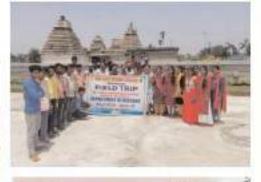

## KNM GOVT. DEGREE COLLEGE, MIRYALAGUDA DEPARTMENT OF HISTORY, FIELD TRIP REPORT

Field trip is a journey by a group of people to a place away from their normal environment. It plays an important and major role in acquiring knowledge. Students don't show interst to listen to lectures inside the classroom. They always strive to know and learn the unknown things by involving and observing practically. Field Trip helps in observation, explorative, perspectives, ability and data collecting skills among the students. The Field Trip enhance the comprehensive personality development by grasping new things with a scientific attitude with direct experience. In view of Field Trips leadership qualities in the students and the way they interact with each other and collaboration with the peers and developed. The purpose of trip is usually observation for education and a non experiment research to provide students with experiences outside their everyday activities. 50 students & 3 teaching faculty from KNMGDC MIRYALAGUDA visited field trip on 05-05-2022. The places visited in Nalaonda

are Sri Chaya someshvwara Temple, Pachhala someswara Temple, panagal Musium & udaya samudram Field trip was planed and conducted by the History Department of the college.

Panagal, also referred to as Panagallu or Panugallu, is a historic town located 4 km northeast from <u>Nalgonda</u> city in <u>Telangana</u>, <u>India</u>.

FIELD TRIP **DEPARTMENT OF HISTORY** BA (CBC5)- 2021-22 Date 05-05-2022

కమిటీ చైర్మన్ అనంత రౌడ్డి నాటి విశిష్టతను వివరించారు. పానగల్ మ్యూజియం ఇంచార్జ్ శేఖర్ రెడ్డి నాటి పరికరాలను

వివరించారు. చర్మిత ఉపాన్యాసకులు నర్నింగు కోటయ్య, అధ్యాపకులు శంకర్ వారి వెంట ఉన్నారు.