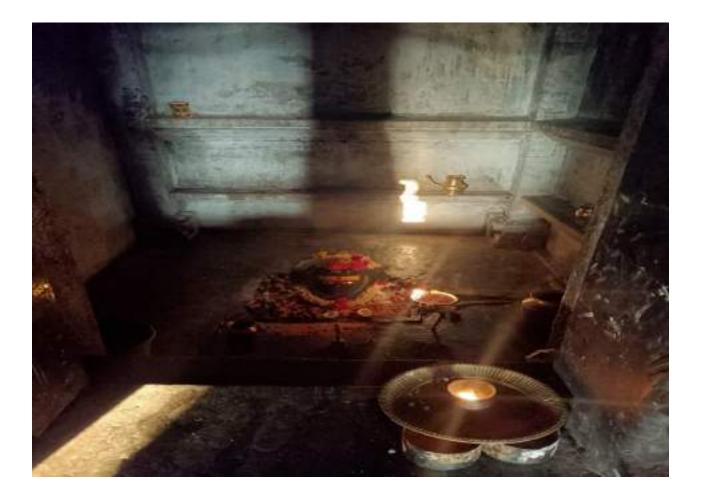

## **SRI CHAYA SOMESHWARA TEMPLE**

At a distance of 1.4 km from Panagal Bus Station, 4 km from Nalgonda Bus Station and 104 km from Hyderabad, Chaya Someswara Temple is a wonderful temple located at Panagal in Nalgonda district of Telangana. This is an interesting pilgrimage and historical site to visit from NalgondaSri temple was built during 11th – 12th centuries by Cholas. The temple got the name as it is believed that the formation of relentless shadow (Chaya in Telugu) of a pillar falls over the main deity of Shivalingam throughout the day. This amazing temple, engineered by the Kunduru, testifies the fantastic creative thinking and scientific knowledge of its architects. The complex houses three deities – Brahma, Vishnu and Shiva facing three different directions connected by common mahamandapa. The temple also demonstrates wonderful sculpture and art work.

The temple is known for its architecture. One of the garbhagrihas situated in the west and facing east contains a continuing shadow of a pillar throughout the day. This mysterious shadow is a huge attraction of the temple. The chaya that falls on the deity looks like a shadow of one of the pillars carved in front of the sacred chamber. But it is not actually the shadow of any pillar. The dark area is formed by the reflection of light through multiple pillars placed in front of garbhagriha and the shadow is a consolidated shadow of those four pillars. The pillars in the temple are strategically placed so that the light falls at the same place throughout the day.