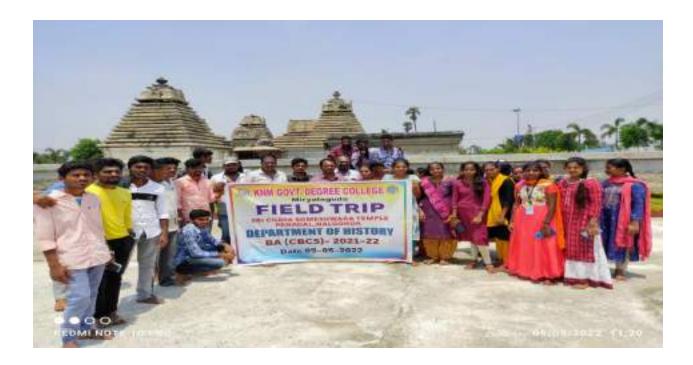

## KNM GOVT. DEGREE COLLEGE, MIRYALAGUDA DEPARTMENT OF HISTORY, FIELD TRIP REPORT

Field trip is a journey by a group of people to a place away from their normal environment. It plays an important and major role in acquiring knowledge. Students don't show interst to listen to lectures inside the classroom. They always strive to know and learn the unknown things by involving and observing practically. Field Trip helps in observation, explorative, perspectives, ability and data collecting skills among the students. The Field Trip enhance the comprehensive personality development by grasping new things with a scientific attitude with direct experience. In view of Field Trips leadership qualities in the students and the way they interact with each other and collaboration with the peers and developed. The purpose of trip is usually observation for education and a non experiment research to provide students with experiences outside their everyday activities. 50 students & 3 teaching faculty from KNMGDC MIRYALAGUDA visited field trip on 05-05-2022. The places visited in Nalaonda

are Sri Chaya someshvwara Temple, Pachhala someswara Temple, panagal Musium & udaya samudram Field trip was planed and conducted by the History Department of the college.

Panagal, also referred to as Panagallu or Panugallu, is a historic town located 4 km northeast from <u>Nalgonda</u> city in <u>Telangana</u>, <u>India</u>.

## **SRI CHAYA SOMESHWARA TEMPLE**

At a distance of 1.4 km from Panagal Bus Station, 4 km from Nalgonda Bus Station and 104 km from Hyderabad, Chaya Someswara Temple is a wonderful temple located at Panagal in Nalgonda district of Telangana. This is an interesting pilgrimage and historical site to visit from NalgondaSri temple was built during 11th – 12th centuries by Cholas. The temple got the name as it is believed that the formation of relentless shadow (Chaya in Telugu) of a pillar falls over the main deity of Shivalingam throughout the day. This amazing temple, engineered by the Kunduru, testifies the fantastic creative thinking and scientific knowledge of its architects. The complex houses three deities – Brahma, Vishnu and Shiva facing three different directions connected by common mahamandapa. The temple also demonstrates wonderful sculpture and art work.