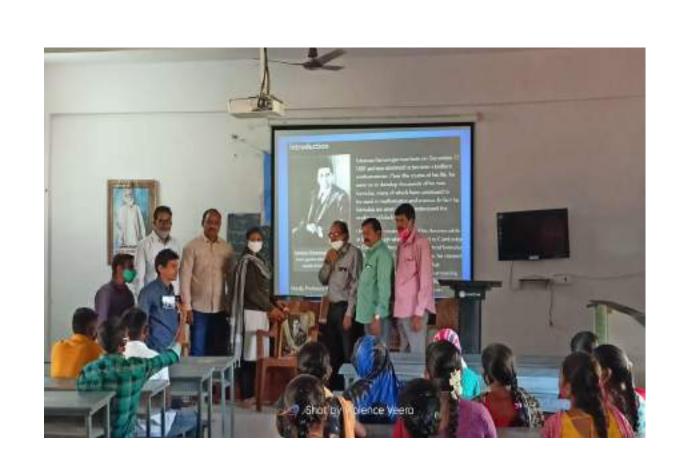

N. Kotaiah faculty of History explained about the importance and establishment of the temples chaya someshwaralayam and patchala someshwaralayam. He educated about the inscriptions and the ancient equipments available in archialogical museum. At the Udayasamudram, he enlighted the students about ruler's, kakathiya kings, who constructed udayasamudram. All the students practically witnessed some of the realities they learned in the classroom

FIELD TRIP **DEPARTMENT OF HISTORY** BA (CBC5)- 2021-22 Date 05-05-2022

కమిటీ చైర్మన్ అనంత రౌడ్డి నాటి విశిష్టతను వివరించారు. పానగల్ మ్యూజియం ఇంచార్జ్ శేఖర్ రెడ్డి నాటి పరికరాలను

వివరించారు. చర్మిత ఉపాన్యాసకులు నర్నింగు కోటయ్య, అధ్యాపకులు శంకర్ వారి వెంట ఉన్నారు.