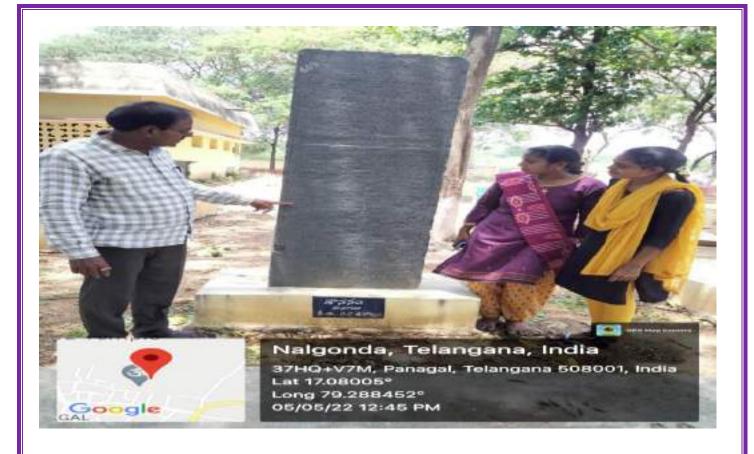

## **SRI CHAYA SOMESHWARA TEMPLE**

At a distance of 1.4 km from Panagal Bus Station, 4 km from Nalgonda Bus Station and 104 km from Hyderabad, Chaya Someswara Temple is a wonderful temple located at Panagal in Nalgonda district of Telangana. This is an interesting pilgrimage and historical site to visit from NalgondaSri temple was built during 11th – 12th centuries by Cholas. The temple got the name as it is believed that the formation of relentless shadow (Chaya in Telugu) of a pillar falls over the main deity of Shivalingam throughout the day. This amazing temple, engineered by the Kunduru, testifies the fantastic creative thinking and scientific knowledge of its architects. The complex houses three deities – Brahma, Vishnu and Shiva facing three different directions connected by common mahamandapa. The temple also demonstrates wonderful sculpture and art work.

The temple is known for its architecture. One of the garbhagrihas situated in the west and facing east contains a continuing shadow of a pillar throughout the day. This mysterious shadow is a huge attraction of the temple. The chaya that falls on the deity looks like a shadow of one of the pillars carved in front of the sacred chamber. But it is not actually the shadow of any pillar. The dark area is formed by the reflection of light through multiple pillars placed in front of garbhagriha and the shadow is a consolidated shadow of those four pillars. The pillars in the temple are strategically placed so that the light falls at the same place throughout the day.

The pillars of the temple are decorated in great detail with relief sculpture of episodes from Ramayana and Mahabharata. Several sculptures collected from this area are preserved at the museum constructed in the compound of Pachala Someswara Swamy temple. Some of the ancient shivalingas preserved in the museum were collected from a village called Yelleswaram, which was submerged during the construction of Pachala Ramalingeshwara Temple lies 1.2 km from Sri Chaya Someshwara Temple in Panagal Village is another wonderful place that can be visited.