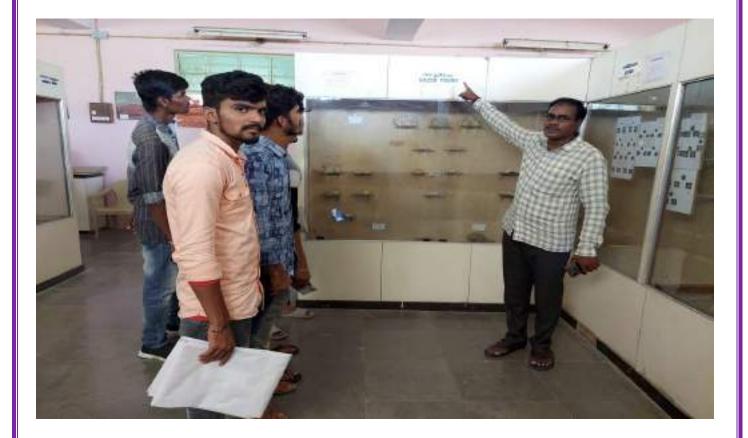

# **ARCHAEOLOGICAL MUSEUM**

# PANAGAL

Panagal Archaeological Museum is an <u>archaeological museum</u> located in <u>Panagal</u> village in <u>Nalgonda district</u>, <u>Telangana</u>, <u>India</u>. It is located in the premises of <u>Pachala Someswara temple</u>. It is also close to the <u>Chaya Someswara</u> <u>temple</u> at a distance of 1.3 km to the west of the temple.

The museum was established in February 1982. The total area of the museum complex is nearly 3 acres. It has a collection of around 640 art objects and antiquities - sculptures, prehistoric tools, coins, bronzes, beads, arms and weapons, and copper plate inscriptions. Some objects are displayed in its openair gallery while most items are located inside its building.

The objects displayed in the museum were collected from excavations carried out in Vardamana Kota, Yeleswaram, Phanigiri, <u>Panagal</u> and many of them have also been acquired from the State Museum, Hyderabad, ranging from 2nd century CE to 18th century CE. The museum also has statues and sculptures of various Hindu gods and goddesses dating back to the <u>Andhra Ikshvaku</u> dynasty of 3rd century CE. Some of the Shivalinga images that are now preserved in the museum were brought from villages that were submerged as a result of construction of <u>Nagarjuna Sagar</u> dam.