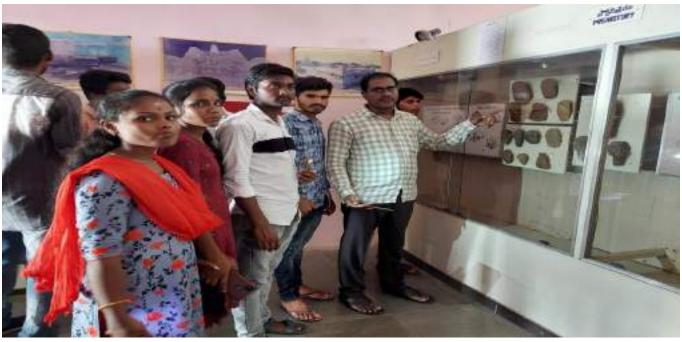

# **ARCHAEOLOGICAL MUSEUM**

# PANAGAL

Panagal Archaeological Museum is an <u>archaeological museum</u> located in <u>Panagal</u> village in <u>Nalgonda district</u>, <u>Telangana</u>, <u>India</u>. It is located in the premises of <u>Pachala Someswara temple</u>. It is also close to the <u>Chaya Someswara</u> <u>temple</u> at a distance of 1.3 km to the west of the temple.

The museum was established in February 1982. The total area of the museum complex is nearly 3 acres. It has a collection of around 640 art objects and antiquities - sculptures, prehistoric tools, coins, bronzes, beads, arms and weapons, and copper plate inscriptions. Some objects are displayed in its openair gallery while most items are located inside its building.

The objects displayed in the museum were collected from excavations carried out in Vardamana Kota, Yeleswaram, Phanigiri, <u>Panagal</u> and many of them have also been acquired from the State Museum, Hyderabad, ranging from 2nd century CE to 18th century CE. The museum also has statues and sculptures of various Hindu gods and goddesses dating back to the <u>Andhra Ikshvaku</u> dynasty of 3rd century CE. Some of the Shivalinga images that are now preserved in the museum were brought from villages that were submerged as a result of construction of <u>Nagarjuna Sagar</u> dam.