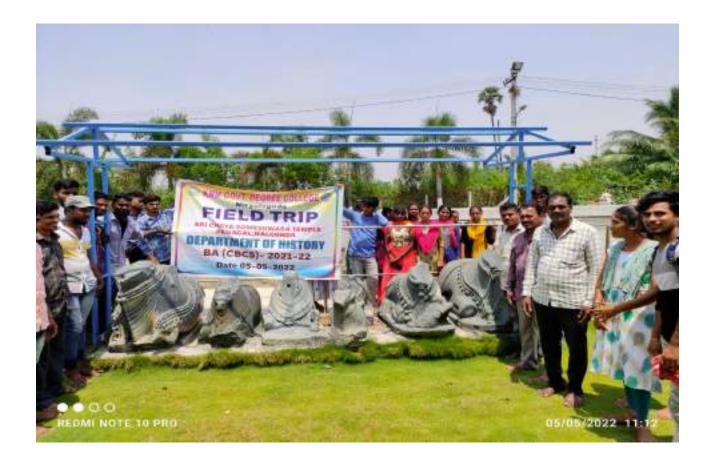

## KNM GOVT. DEGREE COLLEGE, MIRYALAGUDA DEPARTMENT OF HISTORY, FIELD TRIP REPORT

Field trip is a journey by a group of people to a place away from their normal environment. It plays an important and major role in acquiring knowledge. Students don't show interst to listen to lectures inside the classroom. They always strive to know and learn the unknown things by involving and observing practically. Field Trip helps in observation, explorative, perspectives, ability and data collecting skills among the students. The Field Trip enhance the comprehensive personality development by grasping new things with a scientific attitude with direct experience. In view of Field Trips leadership qualities in the students and the way they interact with each other and collaboration with the peers and developed. The purpose of trip is usually observation for education and a non experiment research to provide students with experiences outside their everyday activities. 50 students & 3 teaching faculty from KNMGDC MIRYALAGUDA visited field trip on 05-05-2022. The places visited in Nalaonda

are Sri Chaya someshvwara Temple, Pachhala someswara Temple, panagal Musium & udaya samudram Field trip was planed and conducted by the History Department of the college.

Panagal, also referred to as Panagallu or Panugallu, is a historic town located 4 km northeast from <u>Nalgonda</u> city in <u>Telangana</u>, <u>India</u>.

# **PACHHALA SOMESHWARA ALAYAM**

Pachala Someswara Temple is a Saivite Hindu temple located in Panagal of Nalgonda district, Telangana, India. It is a popular pilgrimage site during Maha Sivaratri. The idol of the deity here is carved out of green onyx which gives the temple its name -*Pacha* in Telugu means *Green*. The temple is in close proximity to Chaya Someswara Temple, another Saivite shrine in Panagal. The temples dates to 11th to 12th centuries CE and was probably built during the rule of Kunduru Chodas and Prataparudra I of Kakatiya Empire over the Panagal region.