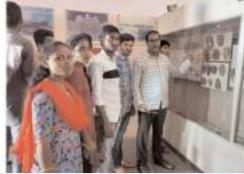

# **ARCHAEOLOGICAL MUSEUM**

# PANAGAL

Panagal Archaeological Museum is an <u>archaeological museum</u> located in <u>Panagal</u> village in <u>Nalgonda district</u>, <u>Telangana</u>, <u>India</u>. It is located in the premises of <u>Pachala Someswara temple</u>. It is also close to the <u>Chaya Someswara</u> <u>temple</u> at a distance of 1.3 km to the west of the temple.

The museum was established in February 1982. The total area of the museum complex is nearly 3 acres. It has a collection of around 640 art objects and antiquities - sculptures, prehistoric tools, coins, bronzes, beads, arms and weapons, and copper plate inscriptions. Some objects are displayed in its openair gallery while most items are located inside its building.

The objects displayed in the museum were collected from excavations carried out in Vardamana Kota, Yeleswaram, Phanigiri, <u>Panagal</u> and many of them have also been acquired from the State Museum, Hyderabad, ranging from 2nd century CE to 18th century CE. The museum also has statues and sculptures of various Hindu gods and goddesses dating back to the <u>Andhra Ikshvaku</u> dynasty of 3rd century CE. Some of the Shivalinga images that are now preserved in the museum were brought from villages that were submerged as a result of construction of <u>Nagarjuna Sagar</u> dam.