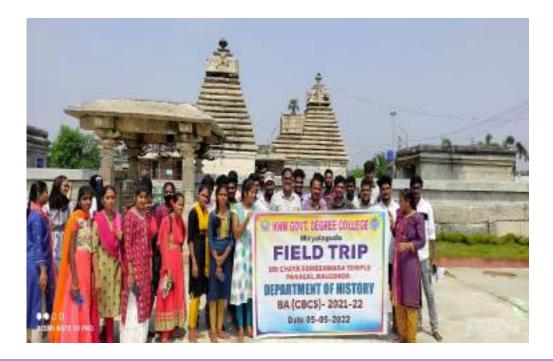

## KNM GOVT. DEGREE COLLEGE, MIRYALAGUDA DEPARTMENT OF HISTORY, FIELD TRIP REPORT

Field trip is a journey by a group of people to a place away from their normal environment. It plays an important and major role in acquiring knowledge. Students don't show interst to listen to lectures inside the classroom. They always strive to know and learn the unknown things by involving and observing practically. Field Trip helps in observation, explorative, perspectives, ability and data collecting skills among the students. The Field Trip enhance the comprehensive personality development by grasping new things with a scientific attitude with direct experience. In view of Field Trips leadership qualities in the students and the way they interact with each other and collaboration with the peers and developed. The purpose of trip is usually observation for education and a non experiment research to provide students with experiences outside their everyday activities. 50 students & 3 teaching faculty from KNMGDC MIRYALAGUDA visited field trip on 05-05-2022. The places visited in Nalaonda

are Sri Chaya someshvwara Temple, Pachhala someswara Temple, panagal Musium & udaya samudram Field trip was planed and conducted by the History Department of the college.

Panagal, also referred to as Panagallu or Panugallu, is a historic town located 4 km northeast from <u>Nalgonda</u> city in <u>Telangana</u>, <u>India</u>.

## **SRI CHAYA SOMESHWARA TEMPLE**

At a distance of 1.4 km from Panagal Bus Station, 4 km from Nalgonda Bus Station and 104 km from Hyderabad, Chaya Someswara Temple is a wonderful temple located at Panagal in Nalgonda district of Telangana. This is an interesting pilgrimage and historical site to visit from NalgondaSri temple was built during 11th – 12th centuries by Cholas. The temple got the name as it is believed that the formation of relentless shadow (Chaya in Telugu) of a pillar falls over the main deity of Shivalingam throughout the day. This amazing temple, engineered by the Kunduru, testifies the fantastic creative thinking and scientific knowledge of its architects. The complex houses three deities – Brahma, Vishnu and Shiva facing three different directions connected by common mahamandapa. The temple also demonstrates wonderful sculpture and art work.