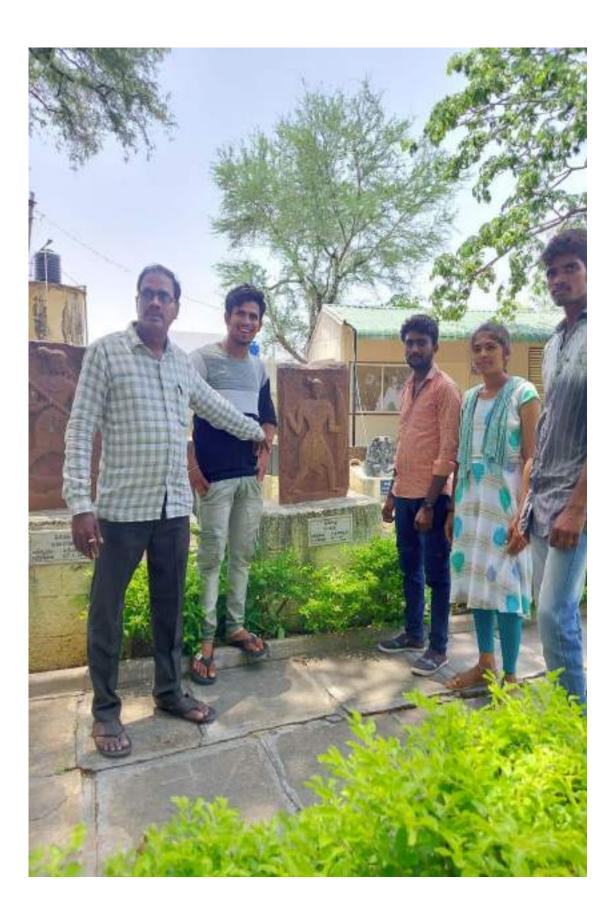

N. Kotaiah faculty of History explained about the importance and establishment of the temples chaya someshwaralayam and patchala someshwaralayam. He educated about the inscriptions and the ancient equipments available in archialogical museum. At the Udayasamudram, he enlighted the students about ruler's, kakathiya kings, who constructed udayasamudram. All the students practically witnessed some of the realities they learned in the classroom

# **UDAYA SAMUDRAM**

NALGONDA: Panagal tank, or Udaya Samudhram as it is called today, is one of the oldest reservoirs in Telangana. It was built by a ruler of the Kakatiya dynasty as an important religious place in this era

Panagal, also referred to as Panagallu or Panugallu, is a historic town located 4 km northeast from <u>Nalgonda</u> city in <u>Telangana</u>, <u>India</u>.Panagal is older than Nalgonda, and was a capital of several dynasties between the 9th and 13th-centuries. The Hindu governors and kings of various dynasties, including the Kakatiyas built major public infrastructure in Panagal. This included a water reservoir called the *Udaya Samudram* in historic texts that has evolved into the Panagal Reservoir with the modern era Srisailam project.The early dynasties also built several major temples in Panagal such as the <u>Chaya Someswara temple</u> and <u>Pachala Someswara temple</u>. These were mostly ruined during the Deccan wars between Islamic Sultanates and Hindu kingdoms. Four temples survive, while coins, inscriptions, temple parts, fort ruins and statues from other lost historic monuments found in this region are now preserved in the Panagal Museum established in 1982.