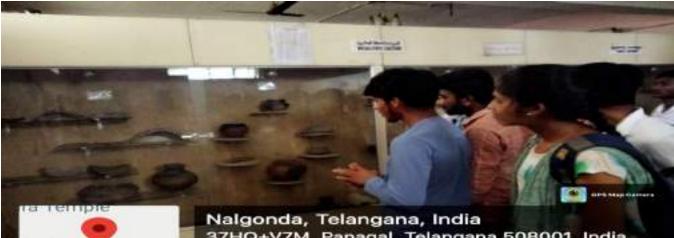

# **ARCHAEOLOGICAL MUSEUM**

# PANAGAL

Panagal Archaeological Museum is an <u>archaeological museum</u> located in <u>Panagal</u> village in <u>Nalgonda district</u>, <u>Telangana</u>, <u>India</u>. It is located in the premises of <u>Pachala Someswara temple</u>. It is also close to the <u>Chaya Someswara</u> <u>temple</u> at a distance of 1.3 km to the west of the temple.

The museum was established in February 1982. The total area of the museum complex is nearly 3 acres. It has a collection of around 640 art objects and antiquities - sculptures, prehistoric tools, coins, bronzes, beads, arms and weapons, and copper plate inscriptions. Some objects are displayed in its openair gallery while most items are located inside its building.

The objects displayed in the museum were collected from excavations carried out in Vardamana Kota, Yeleswaram, Phanigiri, <u>Panagal</u> and many of them have also been acquired from the State Museum, Hyderabad, ranging from 2nd century CE to 18th century CE. The museum also has statues and sculptures of various Hindu gods and goddesses dating back to the <u>Andhra Ikshvaku</u> dynasty of 3rd century CE. Some of the Shivalinga images that are now preserved in the museum were brought from villages that were submerged as a result of construction of <u>Nagarjuna Sagar</u> dam.