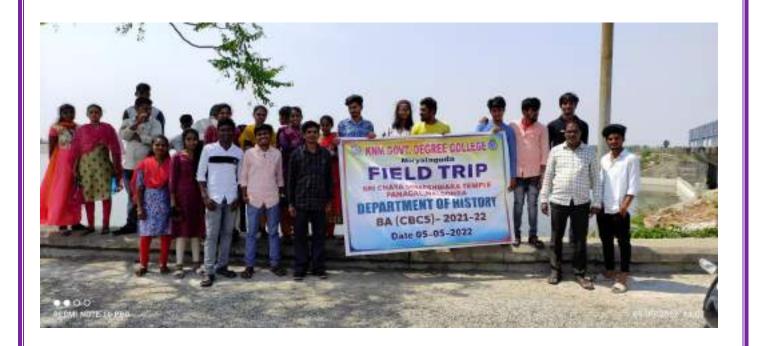

## KNM GOVT. DEGREE COLLEGE, MIRYALAGUDA DEPARTMENT OF HISTORY, FIELD TRIP REPORT

Field trip is a journey by a group of people to a place away from their normal environment. It plays an important and major role in acquiring knowledge. Students don't show interst to listen to lectures inside the classroom. They always strive to know and learn the unknown things by involving and observing practically. Field Trip helps in observation, explorative, perspectives, ability and data collecting skills among the students. The Field Trip enhance the comprehensive personality development by grasping new things with a scientific attitude with direct experience. In view of Field Trips leadership qualities in the students and the way they interact with each other and collaboration with the peers and developed. The purpose of trip is usually observation for education and a non experiment research to provide students with experiences outside their everyday activities. 50 students & 3 teaching faculty from KNMGDC MIRYALAGUDA visited field trip on 05-05-2022. The places visited in Nalaonda

are Sri Chaya someshvwara Temple, Pachhala someswara Temple, panagal Musium & udaya samudram Field trip was planed and conducted by the History Department of the college.

Panagal, also referred to as Panagallu or Panugallu, is a historic town located 4 km northeast from <u>Nalgonda</u> city in <u>Telangana</u>, <u>India</u>.