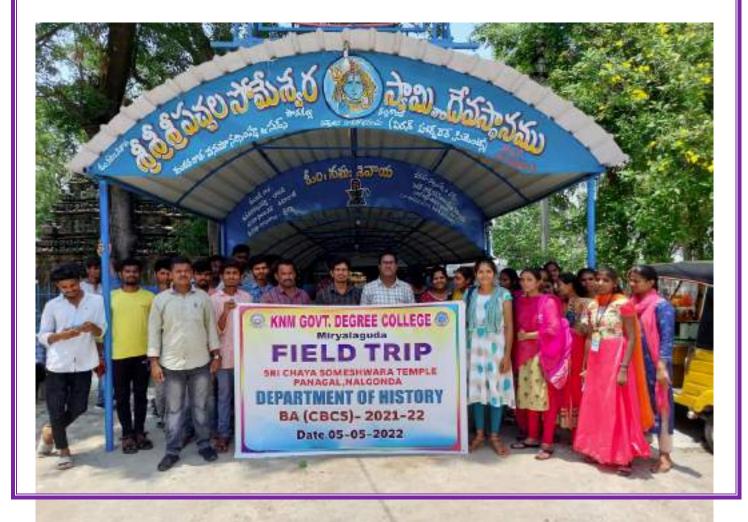

## KNM GOVT. DEGREE COLLEGE, MIRYALAGUDA DEPARTMENT OF HISTORY, FIELD TRIP REPORT

Field trip is a journey by a group of people to a place away from their normal environment. It plays an important and major role in acquiring knowledge. Students don't show interst to listen to lectures inside the classroom. They always strive to know and learn the unknown things by involving and observing practically. Field Trip helps in observation, explorative, perspectives, ability and data collecting skills among the students. The Field Trip enhance the comprehensive personality development by grasping new things with a scientific attitude with direct experience. In view of Field Trips leadership qualities in the students and the way they interact with each other and collaboration with the peers and developed. The purpose of trip is usually observation for education and a non experiment research to provide students with experiences outside their everyday activities. 50 students & 3 teaching faculty from KNMGDC MIRYALAGUDA visited field trip on 05-05-2022. The places visited in Nalaonda

are Sri Chaya someshvwara Temple, Pachhala someswara Temple, panagal Musium & udaya samudram Field trip was planed and conducted by the History Department of the college.

Panagal, also referred to as Panagallu or Panugallu, is a historic town located 4 km northeast from <u>Nalgonda</u> city in <u>Telangana</u>, <u>India</u>.