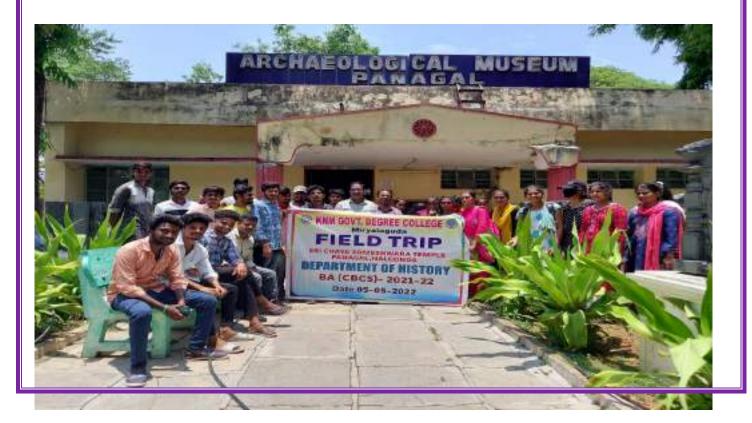

# **ARCHAEOLOGICAL MUSEUM**

# PANAGAL

Panagal Archaeological Museum is an <u>archaeological museum</u> located in <u>Panagal</u> village in <u>Nalgonda district</u>, <u>Telangana</u>, <u>India</u>. It is located in the premises of <u>Pachala Someswara temple</u>. It is also close to the <u>Chaya Someswara</u> <u>temple</u> at a distance of 1.3 km to the west of the temple.

The museum was established in February 1982. The total area of the museum complex is nearly 3 acres. It has a collection of around 640 art objects and antiquities - sculptures, prehistoric tools, coins, bronzes, beads, arms and weapons, and copper plate inscriptions. Some objects are displayed in its openair gallery while most items are located inside its building.

The objects displayed in the museum were collected from excavations carried out in Vardamana Kota, Yeleswaram, Phanigiri, <u>Panagal</u> and many of them have also been acquired from the State Museum, Hyderabad, ranging from 2nd century CE to 18th century CE. The museum also has statues and sculptures of various Hindu gods and goddesses dating back to the <u>Andhra Ikshvaku</u> dynasty of 3rd century CE. Some of the Shivalinga images that are now preserved in the museum were brought from villages that were submerged as a result of construction of <u>Nagarjuna Sagar</u> dam.