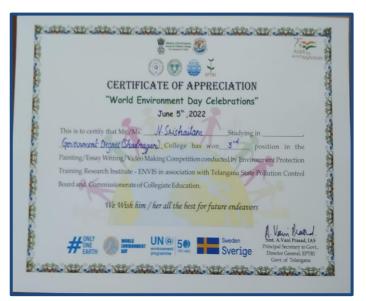

### World Environment Day Organised by Department of Science Report

Government Degree College Shadnagar celebrated World environment day on June 5th organised by Department of Science on this occasion several competitions are conducted like drawing ,video making in Association with EPTRI, few of students got prizes. World Environment Day is celebrated on June 5 annually across the globe to mark the importance of nature and the environment.

#### Drawing Competition on the occasion of

World Environment Day

#### Winner of Drawing Competition is SHEELU B.Z.S(II)year got **II Prize**

Winner of video making SRISAILAM B.Com(II) year got III Prize