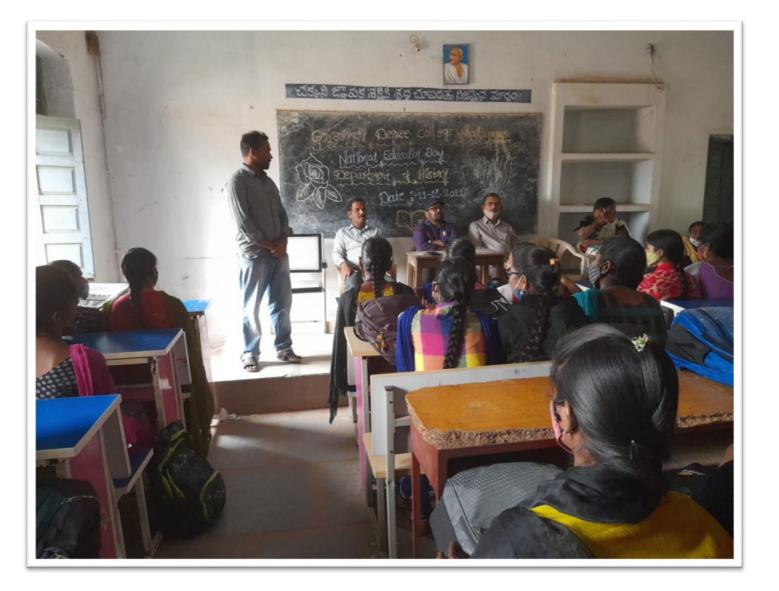

## National Education Day Celebrations

The department of History organised a program for Maulana Abul Kalam Azad's Birth Anniversary on 11th November 2021 which is being celebrated as National education day. On this big occasion the principal, teaching faculty and non teaching faculty participated and paid rich tributes. Principal G Bhanu Prakash said that his role in the freedom fight was inspiring and he was very passionate about the education sector. B Srinivas, assistant professor of History, said that Maulana Abdul Kalam Azad was a great freedom fighter, worked for Indian National Congress and became the first education minister of India. On the day the department of history conducted elocution and essay writing competitions.

Nation: Educat