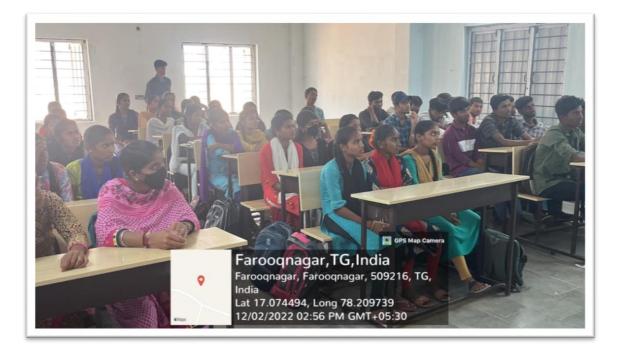

#### WORLD SOIL DAY

#### THEME (5<sup>TH</sup> Dec. 2022): SOILS: WHERE FOOD BEGINS

December 5<sup>th</sup> is observed as the World Soil Day to remember the value of healthy soil and to promote the sustainable management of soil resources. Department of Science observed World Soil Day on 5<sup>th</sup> December. The main aim is to increase awareness of the significant environmental issues that soil degradation can lead to soil erosion, loss of organic matter.

To commemorate this day we have conducted essay writing and elocution competitions. They have spoken about the importance of soil and the theme of soil day 2022 i.e., Soils: Where food begins. They have addressed the rising issues with soil awareness and the value of preserving healthy ecosystems.