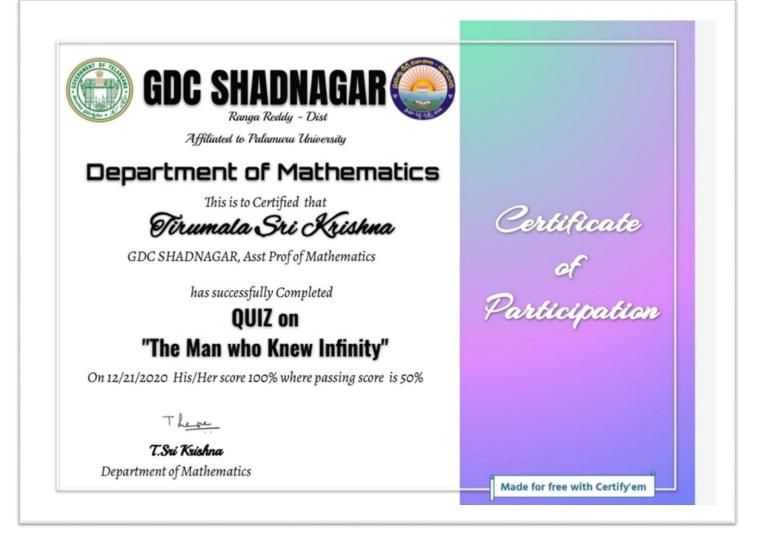

### National Mathematics Day - 22nd December Birthday of Sri Srinivasa Ramanujan.

The Department of Mathematics conducted National Mathematics Day on the occasion of Sri Srinivas

Ramanujam Birthday Anniversary. In this program Quiz Competition is also conducted.