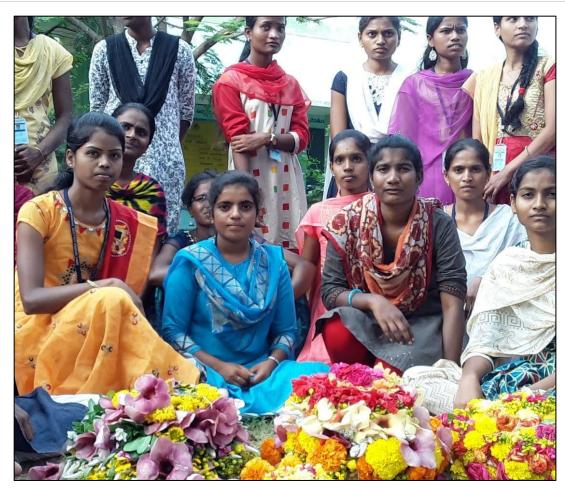

#### Date: 05-10-2021

**Bathukamma Festival** is a symbol of Telangana's cultural identity. Our Government Degree College Shadnagar celebrates Bathukamma festival on october by women empowerment cell .The women's staff and girls students decorate Bathukamma with flowers. Bathukamma is a colorful and vibrant festival of Telangana and celebrated by women, with flowers that grow exclusively in each region. Around 80 students were participated in Bathukamma Lay two pieces of thread on the plate perpendicular to one another and passing over the centre of the plate. These threads should belong enough, so that after arranging the entire Bathukamma in a conical pattern , these threads are drawn upwards and tied at the top to hold the Bathukamma intact. This festival is celebrated with joy and gaiety. During these celebrations, there are dance performances, music, dramas and a variety of entertainments as thousands of tourists and locals too, flock to witness the happenings. 'Jataras' are also held during these month-long celebrations.

Bathukamma meant "festival of life" and was celebrated to thank Goddess Parvati for her blessings for the crop harvest and income she helped generate this year and again ask her blessing for the next year. Bathukamma is celebrated towards the end of monsoon and heralds the abundance that nature has to offer. The festival begins on the day of Mahalaya Amavasya, and is celebrated with much fanfare for nine days.Bathukamma is a colorful and vibrant festival of Telangana and celebrated by women, with flowers that grow exclusively in each region.