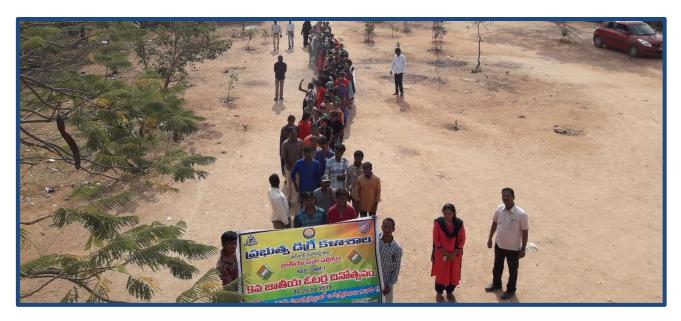

The Government of Telangana has announced that September 17th will be celebrated as Telangana National integration day with celebrations across the state for 3 days from September 16th to 18th. As per the Telangana State Government orders, our Government Degree College Shadnagar celebrated Telangana National integration day on September 16th 2022 with a 2 km rally from college to Shadnagar bus stop.