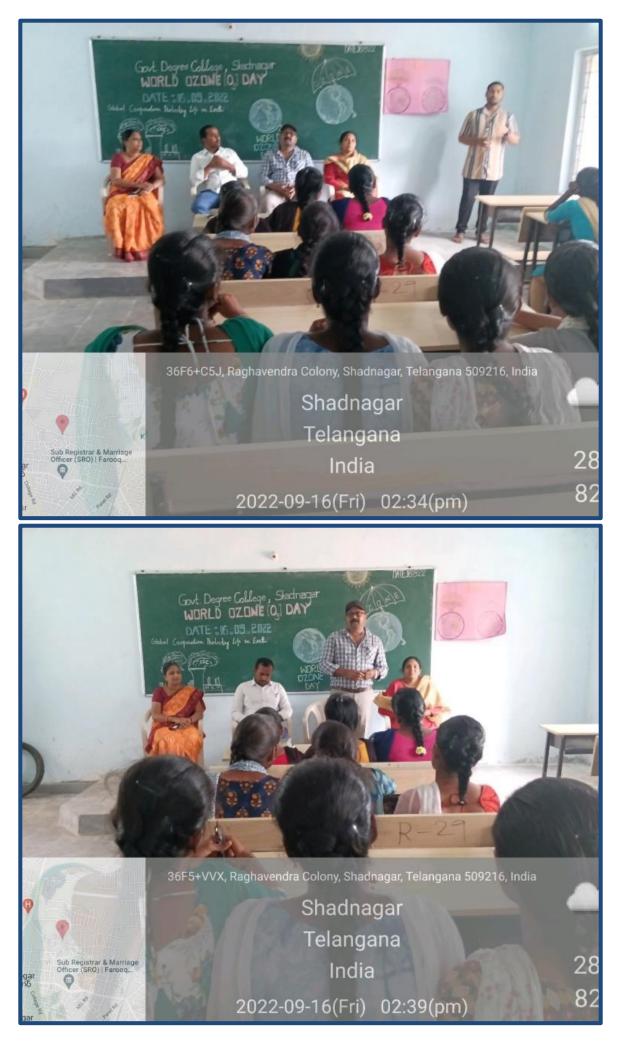

### International Day For The Preservation Of Ozone Layer Theme of 2022 is global cooperation protecting life on earth organised by **Department of Science** Report

DATE:16-09-2022

Department of Science would like to conduct a programme on the occasion of World Ozone Day was designated on September 16 by the United Nations General Assembly. The designation was made on December 19, 2000. It was in commemoration of the date in 1987 when the countries had signed the Montreal Protocol on the substances that are the reason for the depletion of the Ozone layer. The Montreal Protocol started as a global agreement to protect the Ozone layer. students of GDC, Shadnagar are actively participated.