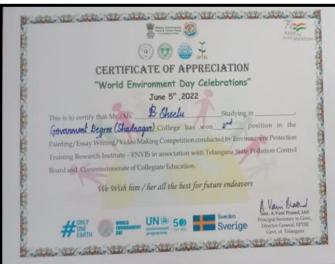

### World Environment Day Organised by Department of Science Report

Government Degree College Shadnagar celebrated World environment day on June 5th organised by Department of Science on this occasion several competitions are conducted like drawing ,video making in Association with EPTRI, few of students got prizes. World Environment Day is celebrated on June 5 annually across the globe to mark the importance of nature and the environment.

#### Winner of Drawing Competition is SHEELU B.Z.S(II)year got **II Prize**

Winner of video making SRISAILAM B.Com(II) year got III Prize