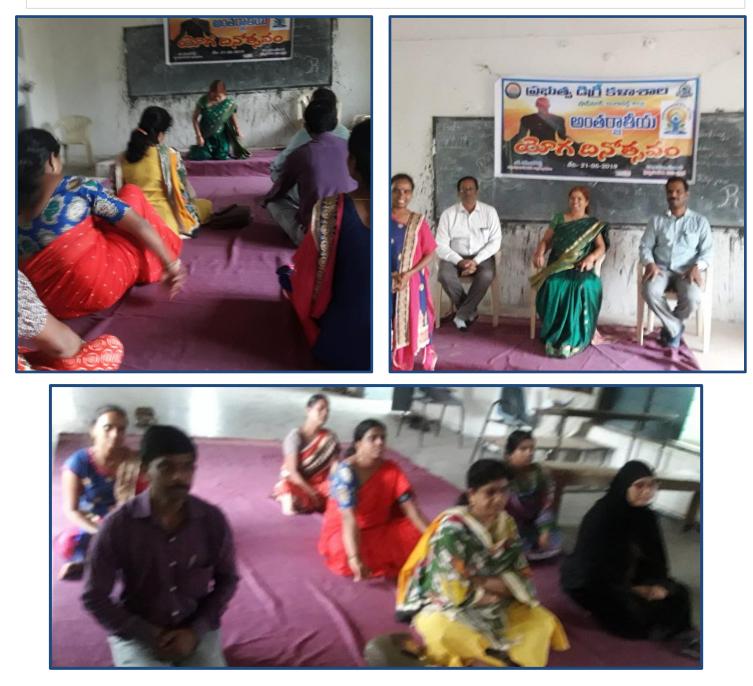

## International Yoga Day Celebrations

Every year Government Degree College celebrates International yoga day on **June 21**, this programme organised by **WEC**, **NSS**. Yoga is Very important for human being yoga is India's ancient tradition. It personify unity of mind and body; thought and action; restraint and fulfilment; harmony between man and nature; a holistic approach to health and well-being. It is not about exercise but to discover the sense of oneness with yourself, the world and the nature. By changing our lifestyle and creating consciousness, it can help in well being. Let us work towards adopting an **International Yoga Day**. "In spread awareness about the importance and holistic health benefits of Yoga, 21st June is celebrated as the International Yoga Day every year since 2015.