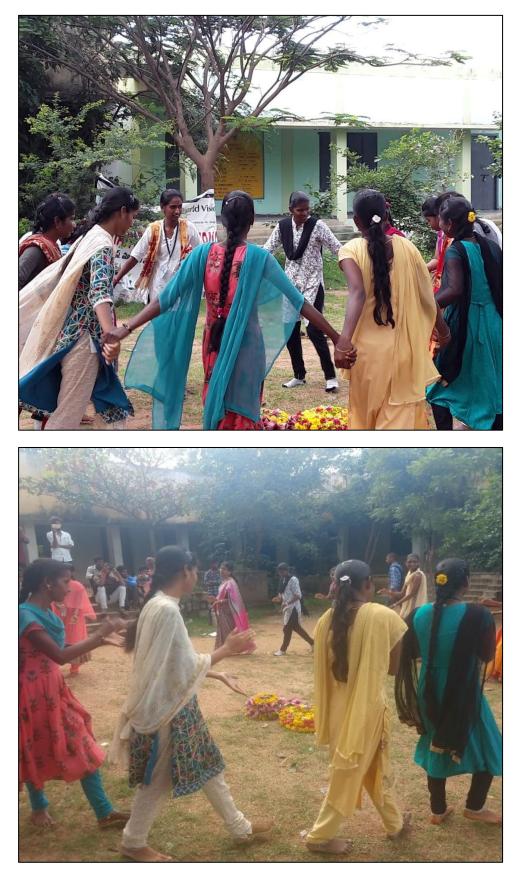

#### Date: 05-10-2021

**Bathukamma Festival** is a symbol of Telangana's cultural identity. Our Government Degree College Shadnagar celebrates Bathukamma festival on october by women empowerment cell .The women's staff and girls students decorate Bathukamma with flowers. Bathukamma is a colorful and vibrant festival of Telangana and celebrated by women, with flowers that grow exclusively in each region. Around 80 students were participated in Bathukamma Lay two pieces of thread on the plate perpendicular to one another and passing over the centre of the plate. These threads should belong enough, so that after arranging the entire Bathukamma in a conical pattern , these threads are drawn upwards and tied at the top to hold the Bathukamma intact. This festival is celebrated with joy and gaiety. During these celebrations, there are dance performances, music, dramas and a variety of entertainments as thousands of tourists and locals too, flock to witness the happenings. 'Jataras' are also held during these month-long celebrations.

Bathukamma meant "festival of life" and was celebrated to thank Goddess Parvati for her blessings for the crop harvest and income she helped generate this year and again ask her blessing for the next year. Bathukamma is celebrated towards the end of monsoon and heralds the abundance that nature has to offer. The festival begins on the day of Mahalaya Amavasya, and is celebrated with much fanfare for nine days.Bathukamma is a colorful and vibrant festival of Telangana and celebrated by women, with flowers that grow exclusively in each region.