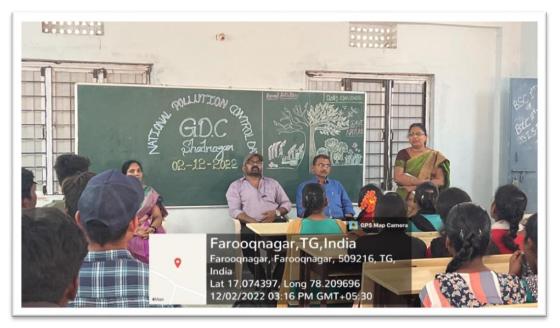

### GOVERNMENT DEGREE COLLEGE, SHADNAGAR-R.R-DIST NATIONAL POLLUTION CONTROL DAY 02-12-2022

Dr. UTTARA PHALGUNI, ASST.PROF OF BOTANY TALKS ABOUT NATIONAL POLLUTION CONTROL DAY

G.BHANU PRAKASH, PRINCIPAL SPEAKER ON THE OCCASION OF NATIONAL POLLUTION CONTROL DAY

## GOVERNMENT DEGREE COLLEGE, SHADNAGAR-R.R-DIST NATIONAL POLLUTION CONTROL DAY 02-12-2022

Dr M. SRILATHA, ASST.PROF OF CHEMISTRY TALKS ABOUT NATIONAL POLLUTIN CONTROL DAY

ELOCUTION COMPETITION ON THE OCCASION OF NATIONAL POLLUTION CONTROL DAY