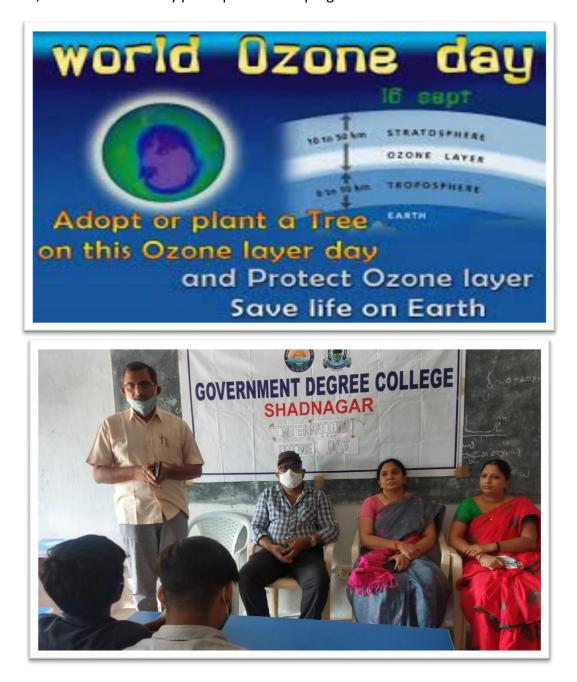

### International Day For The Preservation Of Ozone Layer Theme of 2022 is global cooperation protecting life on earth organised by **Department of Science** Report

DATE:16-09-2022

Department of Science would like to conduct a programme on the occasion of World Ozone Day was designated on September 16 by the United Nations General Assembly. The designation was made on December 19, 2000. It was in commemoration of the date in 1987 when the countries had signed the Montreal Protocol on the substances that are the reason for the depletion of the Ozone layer. The Montreal Protocol started as a global agreement to protect the Ozone layer. students of GDC, Shadnagar are actively participated.