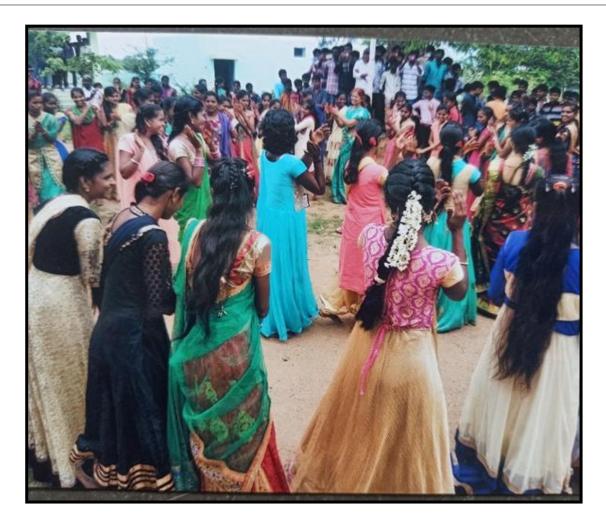

#### Date: 05-10-2021

**Bathukamma Festival** is a symbol of Telangana's cultural identity. Our Government Degree College Shadnagar celebrates Bathukamma festival on october by women empowerment cell .The women's staff and girls students decorate Bathukamma with flowers. Bathukamma is a colorful and vibrant festival of Telangana and celebrated by women, with flowers that grow exclusively in each region. Around 80 students were participated in Bathukamma Lay two pieces of thread on the plate perpendicular to one another and passing over the centre of the plate. These threads should belong enough, so that after arranging the entire Bathukamma in a conical pattern , these threads are drawn upwards and tied at the top to hold the Bathukamma intact. This festival is celebrated with joy and gaiety. During these celebrations, there are dance performances, music, dramas and a variety of entertainments as thousands of tourists and locals too, flock to witness the happenings. 'Jataras' are also held during these month-long celebrations.

Bathukamma meant "festival of life" and was celebrated to thank Goddess Parvati for her blessings for the crop harvest and income she helped generate this year and again ask her blessing for the next year. Bathukamma is celebrated towards the end of monsoon and heralds the abundance that nature has to offer. The festival begins on the day of Mahalaya Amavasya, and is celebrated with much fanfare for nine days.Bathukamma is a colorful and vibrant festival of Telangana and celebrated by women, with flowers that grow exclusively in each region.