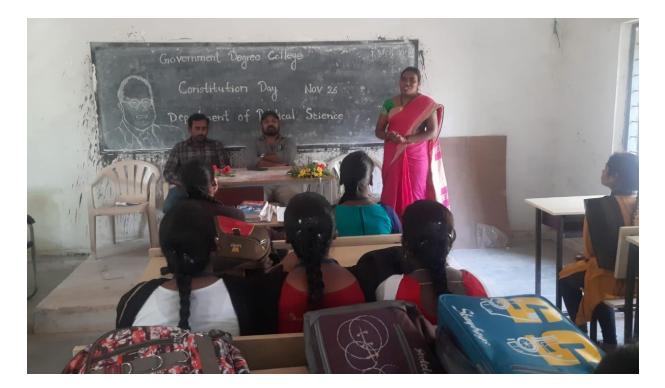

### **Constitution Day**

DEC - SHADNAGAR 36 Governmen lege TONAGAR. 1.5 26/11/2022 GA REDDY To. The Psincipal, Giovernment. Degree. college - Shadnagar. Ranga Reddy Dist. Respected Six, Sub: Request to conduct "Indian Constitution Day" Dn 26/11/ 2022 - Reg. It is submitted to your kind nutice that the depostment of Political Science would like to Indian Constitution Day" on 26/11/2022. Hence, I request you to give the permission to conduct programme. Thanking you Sir----Frincipal College BONT SHAD READ Yours Sincerely

37 96/11/2022 Circular All the students, teaching st that the political science department staf informed are here going to organite Indian Constitution Day" on 26/11/2022 3 LOOPM dass room. students one asked to ottand the programme in make it successful. and Principa R.SC TSAL TI ISA -518 Principa GOVT. DEGREE COLLEGE SHADNAGAR Reddy Dist. B.com K.A 1(1

The Department of social sciences has organized a program of constitution day on 26th November 2022 to commemorate the adoption of constitution on November 26, 1949. The department of social sciences has organized a pledge of preamble and essay writing competition. After that the department of social sciences organized a meeting to commemorate the adoption of the Indian constitution. Our principal G Bhanu Prakash said that the constitution committee members laid great efforts to make the constitution and the time it took to complete is 2 years 11 months and 18 days. Our constitution makers referred to many countries' constitutions and took the subject which is suitable for Indian conditions. S Gouramma, faculty of political science praised the contribution of Dr BR Ambedkar in making the Indian constitution. Essay writing competition, were conducted and a lot of students actively participated.