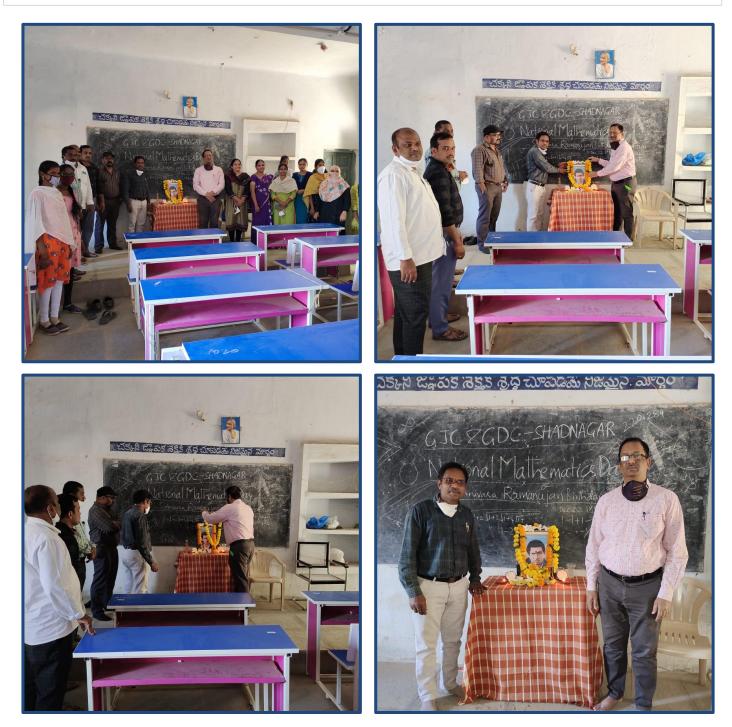

### National Mathematics Day - 22nd December Birthday of Sri Srinivasa Ramanujan.

The Department of Mathematics conducted National Mathematics Day on the occasion of Sri Srinivas

Ramanujam Birthday Anniversary. In this program Quiz Competition is also conducted.