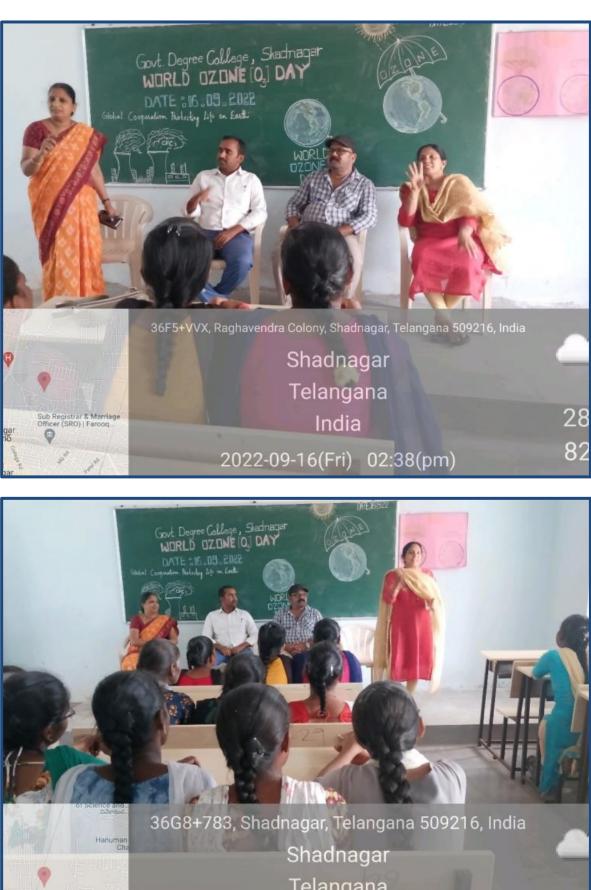

### International Day For The Preservation Of Ozone Layer Theme of 2022 is global cooperation protecting life on earth organised by **Department of Science** Report

DATE:16-09-2022

Department of Science would like to conduct a programme on the occasion of World Ozone Day was designated on September 16 by the United Nations General Assembly. The designation was made on December 19, 2000. It was in commemoration of the date in 1987 when the countries had signed the Montreal Protocol on the substances that are the reason for the depletion of the Ozone layer. The Montreal Protocol started as a global agreement to protect the Ozone layer. students of GDC, Shadnagar are actively participated.