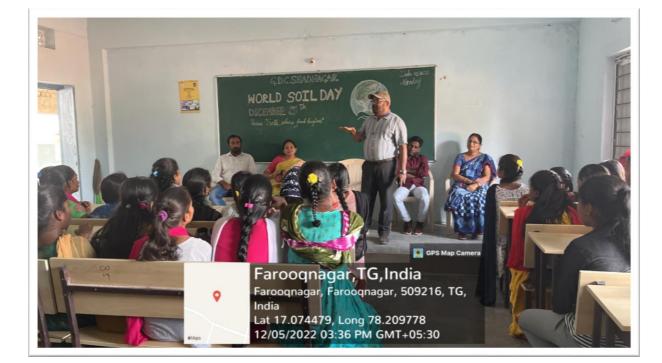

#### WORLD SOIL DAY

#### THEME (5<sup>TH</sup> Dec. 2022): SOILS: WHERE FOOD BEGINS

December 5<sup>th</sup> is observed as the World Soil Day to remember the value of healthy soil and to promote the sustainable management of soil resources. Department of Science observed World Soil Day on 5<sup>th</sup> December. The main aim is to increase awareness of the significant environmental issues that soil degradation can lead to soil erosion, loss of organic matter.

To commemorate this day we have conducted essay writing and elocution competitions. They have spoken about the importance of soil and the theme of soil day 2022 i.e., Soils: Where food begins. They have addressed the rising issues with soil awareness and the value of preserving healthy ecosystems.

Principal Sri. Bhanu Prakash speaking about the importance of soil

Sheelu (B.Z.C. III Yr. student) have spoken that soil is a home to a large, diversified community of creatures and it is our duty to protect it