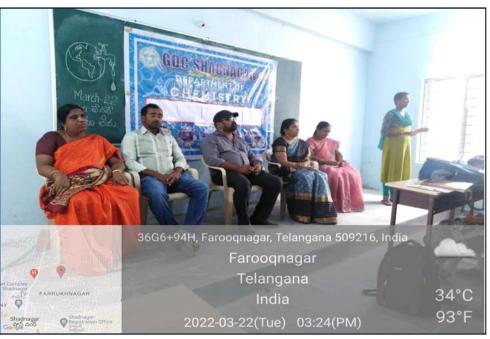

#### REPORT

**Department of Chemistry** would like to organize a programme on **March 22** on the occasion of **World Water Day** on this occasion the department of chemistry conducted several programmes like elocution, essay writing competition.

World Water Day, held on **22 March** every year since 1993, focuses on the importance of freshwater. World Water Day celebrates water and raises awareness of the 2.2 billion people living without access to safe water.

Honerable Principal Giving Speech on The Occasion of World Water Day

Student of B.Z.C I Year Anusha Giving Speech about **World Water Day** 