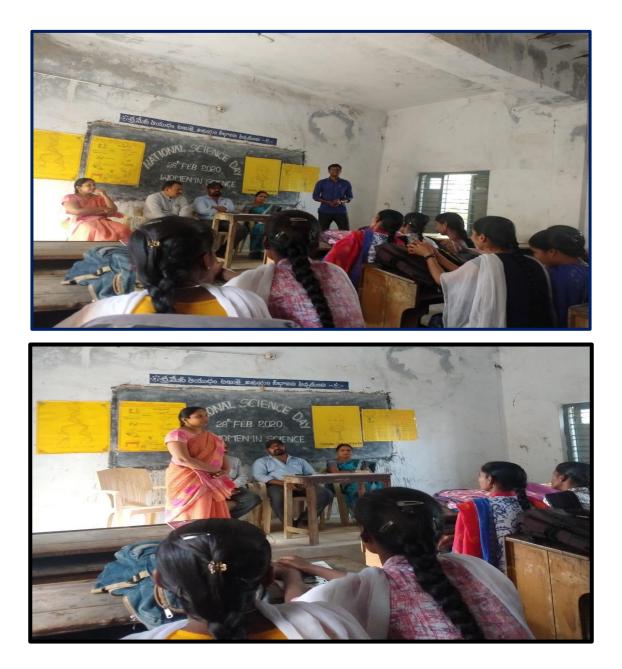

|                          |  |  |





#### PRINCIPAL GDC SHADNAGAR GIVING SPEECH ON THE OCCASION OF COSUMER DAY

Information of National and International Commemorative Days Celebration



#### National Science Day The theme of NSD - 2019 is "Women in Science". Organized by Department of Sciences



## National Mathematics Day - 22nd December Birthday of Sri Srinivasa Ramanujan.

The **Department of Mathematics and GJC SHADNAGAR** jointly conducted National Mathematics Day on the occasion of **Sri Srinivas Ramanujam Birthday Anniversary.** In this program Quiz Competition is also conducted.





# Academic Year 2018 - 19

#### Bathukamma Celebrations Report Date: 08-10-2018



Women Empowerment Cell decided to celebrate Bathukamma Festival on 08 – 10 – 2018 at Government Degree College Shadnagar Bathukamma is a flower festival celebrated predominantly in Telangana and some parts of Andhra Pradesh. Every year this festival is celebrated as per Sathavahana calendar for nine days starting Pitru Amavasya, usually in September–October of Gregorian calendar. Bathukamma is celebrated for n