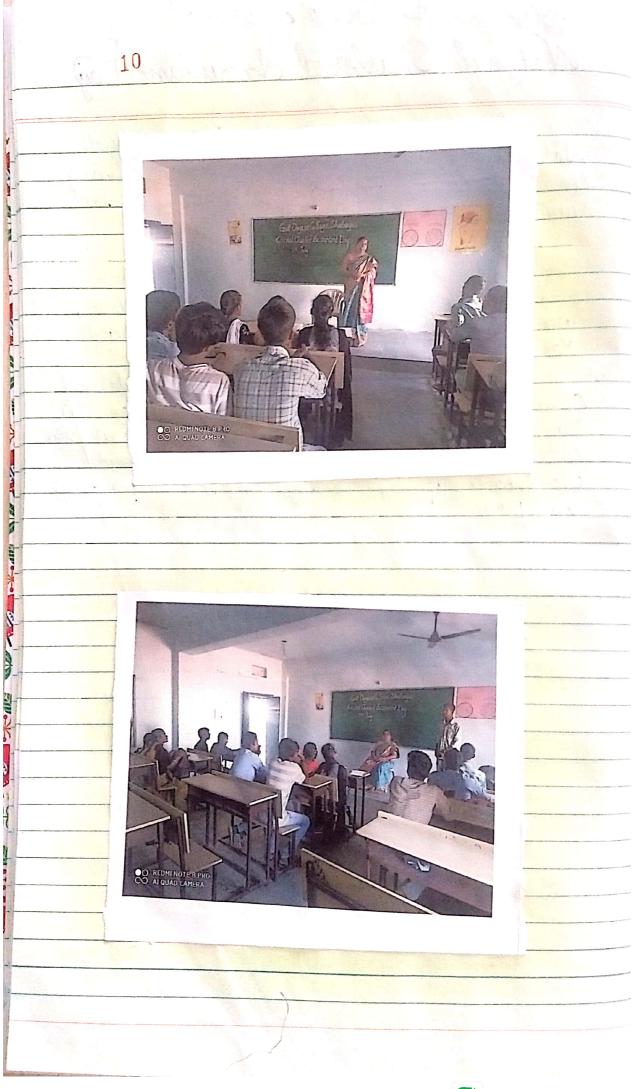

#### WORLD SOIL DAY

#### THEME (5<sup>TH</sup> Dec. 2022): SOILS: WHERE FOOD BEGINS

December 5<sup>th</sup> is observed as the World Soil Day to remember the value of healthy soil and to promote the sustainable management of soil resources. Department of Science observed World Soil Day on 5<sup>th</sup> December. The main aim is to increase awareness of the significant environmental issues that soil degradation can lead to soil erosion, loss of organic matter.

To commemorate this day we have conducted essay writing and elocution competitions. They have spoken about the importance of soil and the theme of soil day 2022 i.e., Soils: Where food begins. They have addressed the rising issues with soil awareness and the value of preserving healthy ecosystems.

Principal Sri. Bhanu Prakash speaking about the importance of soil

Sheelu (B.Z.C. III Yr. student) have spoken that soil is a home to a large, diversified community of creatures and it is our duty to protect it