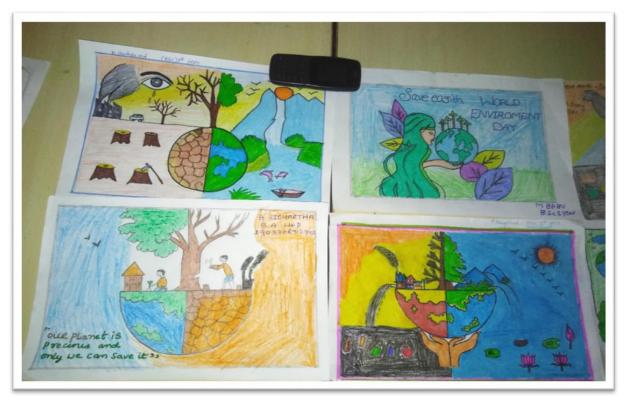

### World Environment Day Organised by Department of Science Report

Government Degree College Shadnagar celebrated World environment day on June 5th organised by Department of Science on this occasion several competitions are conducted like drawing ,video making in Association with EPTRI, few of students got prizes. World Environment Day is celebrated on June 5 annually across the globe to mark the importance of nature and the environment.

#### Drawing Competition on the occasion of

World Environment Day

#### Winner of Drawing Competition is SHEELU B.Z.S(II)year got **II Prize**

Winner of video making SRISAILAM B.Com(II) year got III Prize