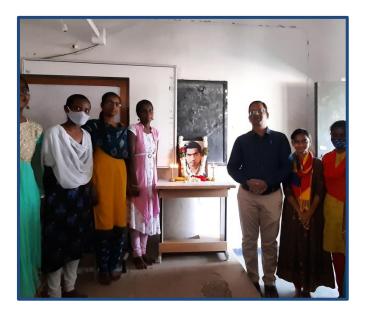

#### World Water Day (Theme of 2022Groundwater making The Invisible visible)

#### REPORT

**Department of Chemistry** would like to organize a programme on **March 22** on the occasion of **World Water Day** on this occasion the department of chemistry conducted several programmes like elocution, essay writing competition.

Honerable Principal Giving Speech on The Occasion of World Water Day

Student of B.Z.C I Year Anusha Giving Speech about **World Water Day** 