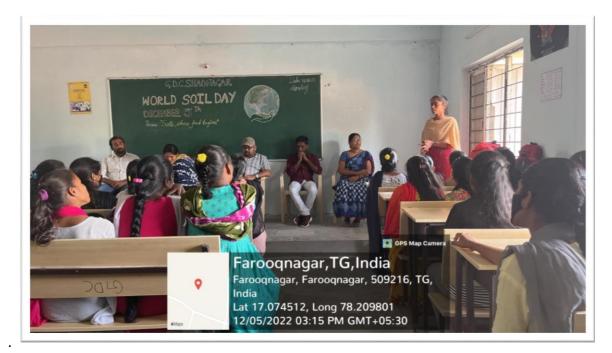

#### WORLD SOIL DAY

#### THEME (5<sup>TH</sup> Dec. 2022): SOILS: WHERE FOOD BEGINS

December 5<sup>th</sup> is observed as the World Soil Day to remember the value of healthy soil and to promote the sustainable management of soil resources. Department of Science observed World Soil Day on 5<sup>th</sup> December. The main aim is to increase awareness of the significant environmental issues that soil degradation can lead to soil erosion, loss of organic matter.

To commemorate this day we have conducted essay writing and elocution competitions. They have spoken about the importance of soil and the theme of soil day 2022 i.e., Soils: Where food begins. They have addressed the rising issues with soil awareness and the value of preserving healthy ecosystems.