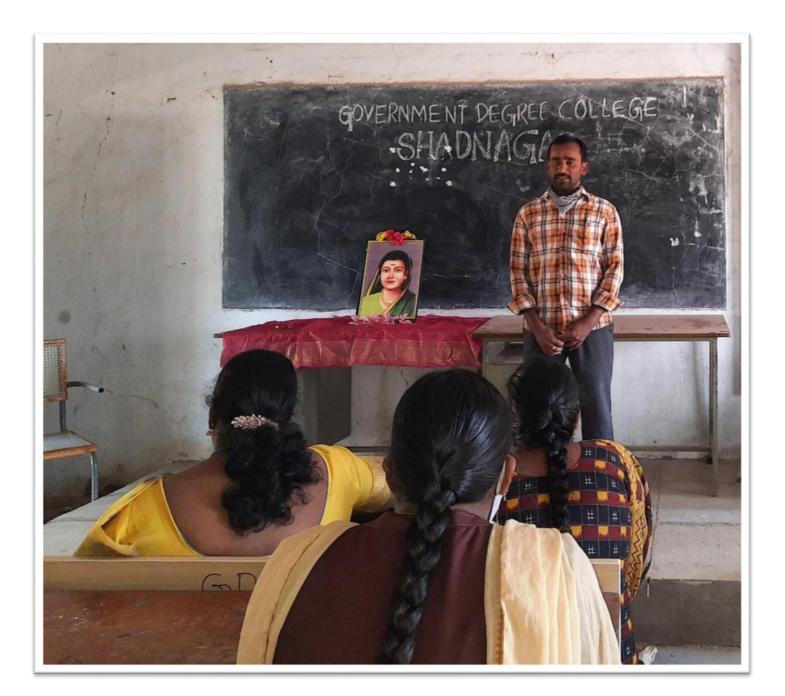

### Professor JAYASHANKAR Birth Anniversary Celebrations

Professor JAYASHANKAR'S birth anniversary was celebrated on 6th August 2019 in our college. The department of social sciences organised a program to commemorate the contribution of professor JAYASHANKAR. And all the faculty members have participated. The Principal, Dr M Sujatha, has garlanded the portrait of professor jayashankar and all the faculty members paid floral tributes to professor JAYASHANKAR on his birth anniversary. Principal, spoke about the significance of his contribution and efforts of professor JAYASHANKAR to the Telangana movement and the formation of a separate Telangana state. Few faculty members also gave lectures on professor JAYASHANKAR's life history.