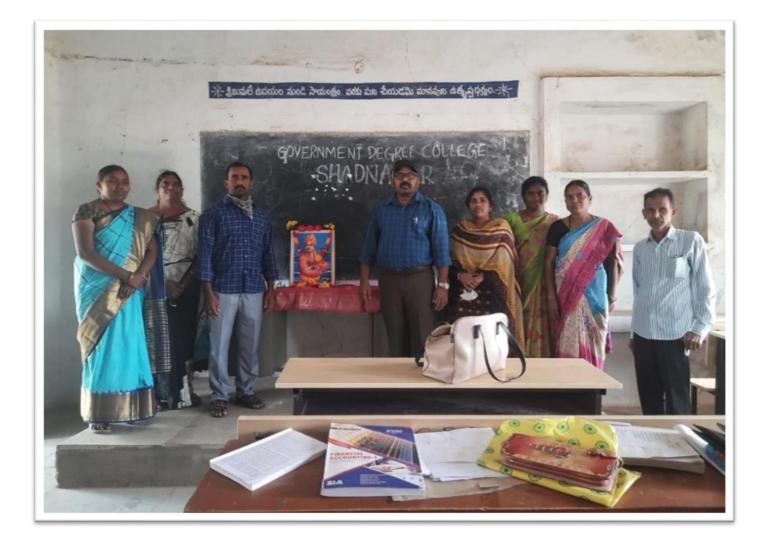

### National Mathematics Day - 22nd December Birthday of Sri Srinivasa Ramanujan.

The Department of Mathematics conducted National Mathematics Day on the occasion of Sri Srinivas

Ramanujam Birthday Anniversary. In this program Quiz Competition is also conducted.