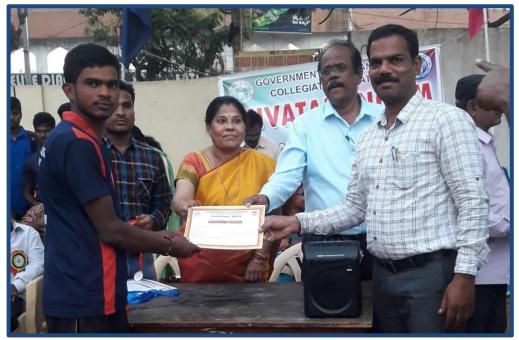

### GOVERNMENT DEGREE COLLEGE, SHADNAGAR-R.R-DIST NATIONAL POLLUTION CONTROL DAY 02-12-2022

Dr. UTTARA PHALGUNI, ASST.PROF OF BOTANY TALKS ABOUT NATIONAL POLLUTION CONTROL DAY

G.BHANU PRAKASH, PRINCIPAL SPEAKER ON THE OCCASION OF NATIONAL POLLUTION CONTROL DAY

## GOVERNMENT DEGREE COLLEGE, SHADNAGAR-R.R-DIST NATIONAL POLLUTION CONTROL DAY 02-12-2022

Dr M. SRILATHA, ASST.PROF OF CHEMISTRY TALKS ABOUT NATIONAL POLLUTIN CONTROL DAY

ELOCUTION COMPETITION ON THE OCCASION OF NATIONAL POLLUTION CONTROL DAY