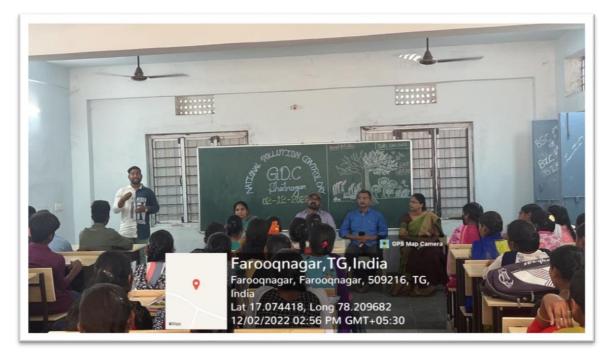

### GOVERNMENT DEGREE COLLEGE, SHADNAGAR-R.R-DIST NATIONAL POLLUTION CONTROL DAY 02-12-2022

Dr. UTTARA PHALGUNI, ASST.PROF OF BOTANY TALKS ABOUT NATIONAL POLLUTION CONTROL DAY

G.BHANU PRAKASH, PRINCIPAL SPEAKER ON THE OCCASION OF NATIONAL POLLUTION CONTROL DAY

## GOVERNMENT DEGREE COLLEGE, SHADNAGAR-R.R-DIST NATIONAL POLLUTION CONTROL DAY 02-12-2022

Dr M. SRILATHA, ASST.PROF OF CHEMISTRY TALKS ABOUT NATIONAL POLLUTIN CONTROL DAY

ELOCUTION COMPETITION ON THE OCCASION OF NATIONAL POLLUTION CONTROL DAY