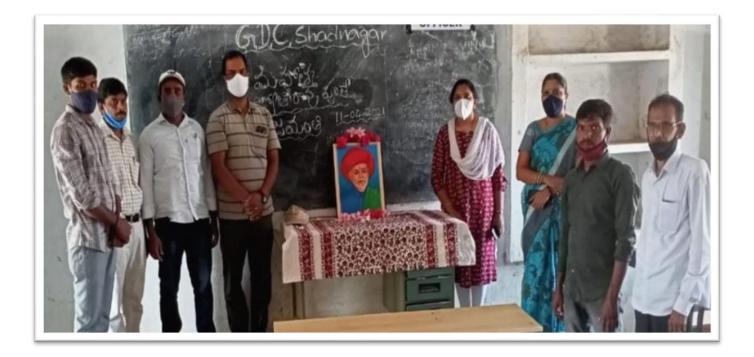

## Dr BR Ambedkar Birth Anniversary Celebrations

The **Department of Social Sciences** has conducted a program of **Dr BR Ambedkar Birth Anniversary** on **14th April 2022**. All the teaching faculty members have participated. Principal, Mr **G Bhanu Prakash**, paid the floral tribute to the portrait of **Dr BR Ambedkar** on his birth anniversary. He praised **Dr BR Ambedkar** in drafting of the Indian constitution. And he also remembered the contribution of **Dr BR Ambedkar** to the society and backward classes. On this occasion the department of social sciences conducted elocution and singing competitions to the students.