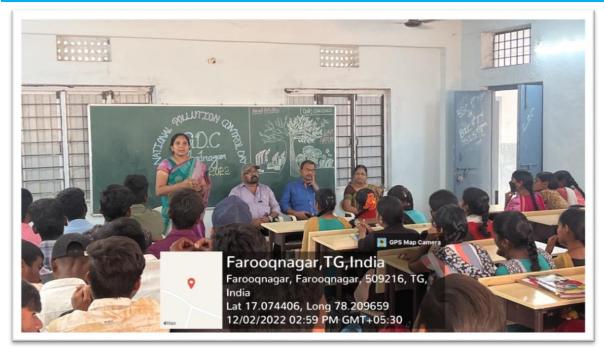

### GOVERNMENT DEGREE COLLEGE, SHADNAGAR-R.R-DIST NATIONAL POLLUTION CONTROL DAY 02-12-2022

Dr. UTTARA PHALGUNI, ASST.PROF OF BOTANY TALKS ABOUT NATIONAL POLLUTION CONTROL DAY

G.BHANU PRAKASH, PRINCIPAL SPEAKER ON THE OCCASION OF NATIONAL POLLUTION CONTROL DAY

## GOVERNMENT DEGREE COLLEGE, SHADNAGAR-R.R-DIST NATIONAL POLLUTION CONTROL DAY 02-12-2022

Dr M. SRILATHA, ASST.PROF OF CHEMISTRY TALKS ABOUT NATIONAL POLLUTIN CONTROL DAY

ELOCUTION COMPETITION ON THE OCCASION OF NATIONAL POLLUTION CONTROL DAY