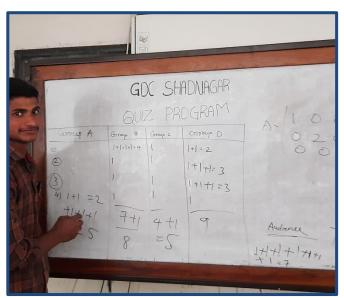

### National Mathematics Day - 22nd December Birthday of Sri Srinivasa Ramanujan.

The Department of Mathematics conducted National Mathematics Day on the occasion of Sri Srinivas

Ramanujam Birthday Anniversary. In this program Quiz Competition is also conducted.