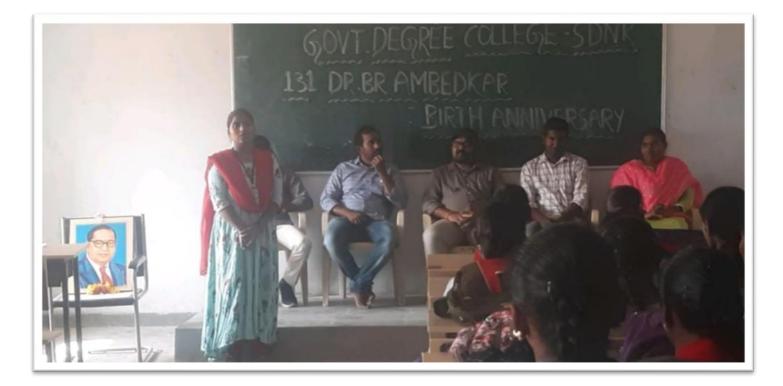

## Dr BR Ambedkar Birth Anniversary Celebrations

The **Department of Social Sciences** has conducted a program of **Dr BR Ambedkar Birth Anniversary** on **14th April 2022**. All the teaching faculty members have participated. Principal, Mr **G Bhanu Prakash**, paid the floral tribute to the portrait of **Dr BR Ambedkar** on his birth anniversary. He praised **Dr BR Ambedkar** in drafting of the Indian constitution. And he also remembered the contribution of **Dr BR Ambedkar** to the society and backward classes. On this occasion the department of social sciences conducted elocution and singing competitions to the students.