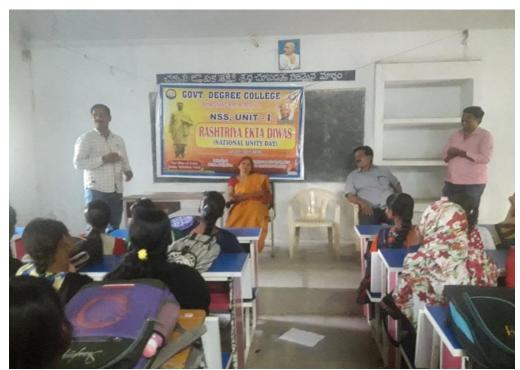

### **Unity Day**

32 Govt. D shadnagar. SHADNA 1.5 31/10/202 1 5 17 To, The Principal, Gort. Degree. College - Shadnagar, R.R. Dist Respected Sir, Sub: Request to conduct " Unity Day" on 31/10/2022 Reg 311 It is submitted to your notice kind that the department 3 Political Science would like to conduct Unity Day" on 31/10/2022. Hence, I request you to give thepermission conduct to Programme. . Thanking Sir. you 16.7 Sincerel Your 34 Principal GOVT. DEGREE COLLEGE SHADNAGAR Ranga Reddy Dist

RE 33 SHADNAGAR 31/10/2022 PANC 160 10 00 10 staff All the students teaching heze, inframed are. Politica the that Science going to dep 0) Ŋ On Day 31/10/ class OUX 700m S programme. it atteno asked to make 200 and 311 1000 119012 11 Principal 101 1111 148 sh DA ß, U Principal GOVT. DEGREE COLLEGE T BA r SHADNAGAR BSC Ranca Reddy Dis AL 2 Bco 15 B20

The department of social sciences has conducted a program of unity day on 31st October 2022. Principal G Bhanu Prakash expressed the advantages and consequences of unity for the development of a nation.S GOURAMMA, faculty of political science also stressed the importance of unity. Other faculty members also expressed their views and ideas on unity. Essay writing competition, poster display activities were conducted and a lot of students actively participated.