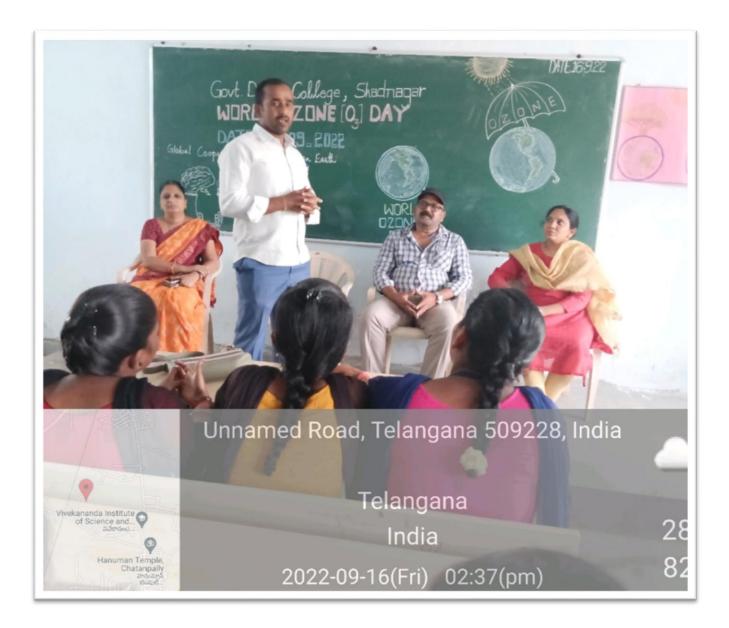

### International Day For The Preservation Of Ozone Layer Theme of 2022 is global cooperation protecting life on earth organised by **Department of Science** Report

DATE:16-09-2022

Department of Science would like to conduct a programme on the occasion of World Ozone Day was designated on September 16 by the United Nations General Assembly. The designation was made on December 19, 2000. It was in commemoration of the date in 1987 when the countries had signed the Montreal Protocol on the substances that are the reason for the depletion of the Ozone layer. The Montreal Protocol started as a global agreement to protect the Ozone layer. students of GDC, Shadnagar are actively participated.