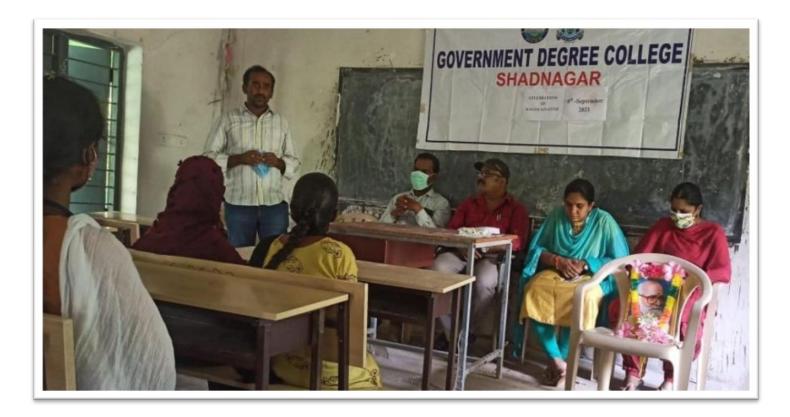

## National Education Day Celebrations

The department of History organised a program for Maulana Abul Kalam Azad's Birth Anniversary on 11th November 2021 which is being celebrated as National education day. On this big occasion the principal, teaching faculty and non teaching faculty participated and paid rich tributes. Principal G Bhanu Prakash said that his role in the freedom fight was inspiring and he was very passionate about the education sector. B Srinivas, assistant professor of History, said that Maulana Abdul Kalam Azad was a great freedom fighter, worked for Indian National Congress and became the first education minister of India. On the day the department of history conducted elocution and essay writing competitions.

Nation: Educat