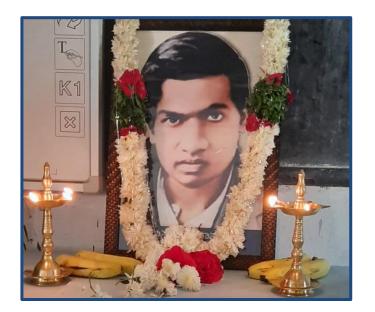

## Dr BR Ambedkar Birth Anniversary Celebrations

The **Department of Social Sciences** has conducted a program of **Dr BR Ambedkar Birth Anniversary** on **14th April 2022**. All the teaching faculty members have participated. Principal, Mr **G Bhanu Prakash**, paid the floral tribute to the portrait of **Dr BR Ambedkar** on his birth anniversary. He praised **Dr BR Ambedkar** in drafting of the Indian constitution. And he also remembered the contribution of **Dr BR Ambedkar** to the society and backward classes. On this occasion the department of social sciences conducted elocution and singing competitions to the students.