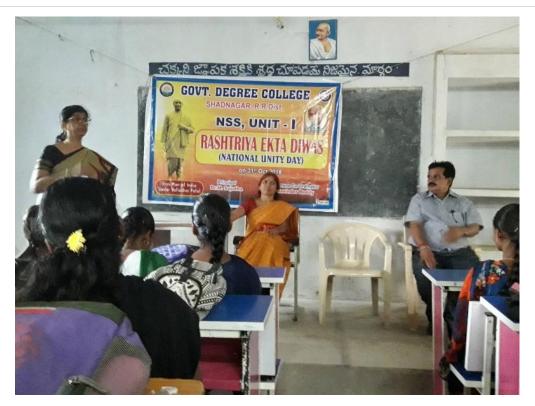

### **Unity Day**

32 Govt. D shadnagar. SHADNA 1.5 31/10/202 1 5 17 To, The Principal, Gort. Degree. College - Shadnagar, R.R. Dist Respected Sir, Sub: Request to conduct " Unity Day" on 31/10/2022 Reg 311 It is submitted to your notice kind that the department 3 Political Science would like to conduct Unity Day" on 31/10/2022. Hence, I request you to give thepermission conduct to Programme. . Thanking Sir. you 16.7 Sincerel Your 34 Principal GOVT. DEGREE COLLEGE SHADNAGAR Ranga Reddy Dist

RE 33 SHADNAGAR 31/10/2022 PANC 160 10 00 10 staff All the students teaching heze, inframed are. Politica the that Science going to dep 0) Ŋ On Day 31/10/ class OUX 700m S programme. it atteno asked to make 200 and 311 1000 119012 11 Principal 101 1111 148 sh DA ß, U Principal GOVT. DEGREE COLLEGE T BA r SHADNAGAR BSC Ranca Reddy Dis AL 2 Bco 15 B20

The department of social sciences has conducted a program of unity day on 31st October 2022. Principal G Bhanu Prakash expressed the advantages and consequences of unity for the development of a nation.S GOURAMMA, faculty of political science also stressed the importance of unity. Other faculty members also expressed their views and ideas on unity. Essay writing competition, poster display activities were conducted and a lot of students actively participated.