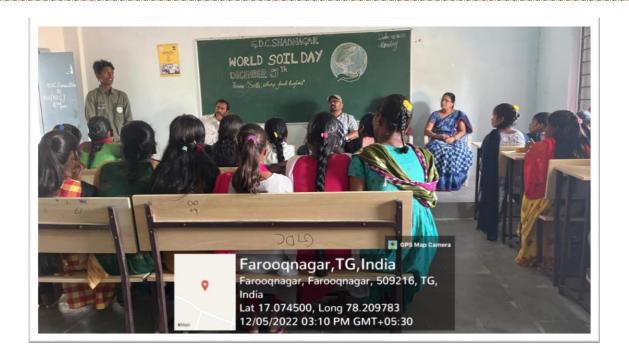

#### WORLD SOIL DAY

#### THEME (5<sup>TH</sup> Dec. 2022): SOILS: WHERE FOOD BEGINS

December 5<sup>th</sup> is observed as the World Soil Day to remember the value of healthy soil and to promote the sustainable management of soil resources. Department of Science observed World Soil Day on 5<sup>th</sup> December. The main aim is to increase awareness of the significant environmental issues that soil degradation can lead to soil erosion, loss of organic matter.

To commemorate this day we have conducted essay writing and elocution competitions. They have spoken about the importance of soil and the theme of soil day 2022 i.e., Soils: Where food begins. They have addressed the rising issues with soil awareness and the value of preserving healthy ecosystems.