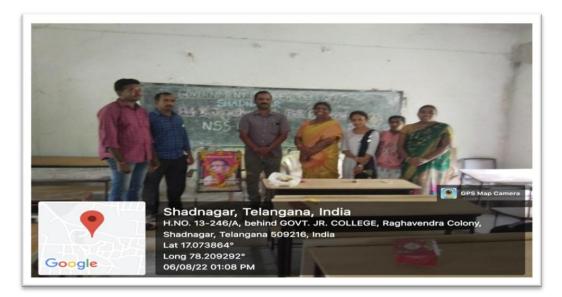

Academic Year 2022-23 **Professor Jayashankar Birth Anniversary Celebrations** 1.24 23 2 DNAGAR. R.R. Dis Grove. Degree, College 06/08/202 (DIU) To The Principal, Giovernment. Degree. College - Shadnogar, Ranga Reddy Respected six, Professor Jyashankar Sub: Request to conduct" celebration " on 06/08/2022 - R. Anniversary Birth Submitted It is to your kind notice that the Social Science would like to condutayashankar Birth department celebration on: 06/08/2022. Hence, Anniversary request give-the permission to conduct programme. you to Thanking you Six Sincerely Yours Principal Principal COLLEGE T. DEGREE COLLEGE T. DEGREE COLLEGE T. DEGREE COLLEGE T. DEGREE COLLEGE GOVT. Ranga

(A)C SHADNAGAR 06/08/2022 T. S. INCAS teaching the Stu All depas Socia Science the. that informed Birth Jayashankar Professor oronnize " nom 0113 3: YOPM 06 programme and asked DNAGAR 201.00 R.com

Professor jayashankar's birth anniversary was celebrated on 6th August 2022 in our college. The department of social sciences organised a program to commemorate the contribution of professor jayashankar. And all the faculty members have participated. The Principal, G Bhanu Prakash has garlanded the portrait of professor jayashankar and all the faculty members paid floral tributes to professor jayashankar on his birth anniversary. Principal, spoke about the significance of his contribution and efforts of professor jayashankar to the Telangana movement and the formation of a separate Telangana state. Few faculty members also gave lectures on professor jayashankar's life history.