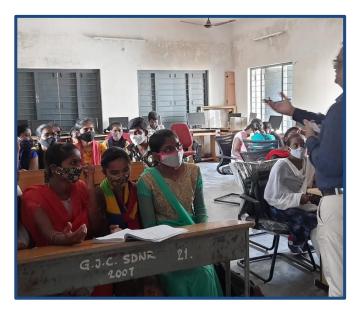

#### World Water Day (Theme of 2022Groundwater making The Invisible visible)

#### REPORT

**Department of Chemistry** would like to organize a programme on **March 22** on the occasion of **World Water Day** on this occasion the department of chemistry conducted several programmes like elocution, essay writing competition.

Honerable Principal Giving Speech on The Occasion of World Water Day

Student of B.Z.C I Year Anusha Giving Speech about **World Water Day** 