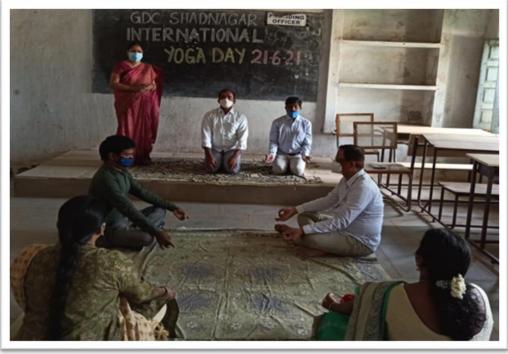

## International Yoga Day Celebrations REPORT

## International Yoga Day Celebrations

Every year Government Degree College celebrates International yoga day on **June 21**, this programme organised by **WEC**, **NSS**. Yoga is Very important for human being yoga is India's ancient tradition. It personify unity of mind and body; thought and action; restraint and fulfilment; harmony between man and nature; a holistic approach to health and well-being. It is not about exercise but to discover the sense of oneness with yourself, the world and the nature. By changing our lifestyle and creating consciousness, it can help in well being. Let us work towards adopting an **International Yoga Day**. "In spread awareness about the importance and holistic health benefits of Yoga, 21st June is celebrated as the International Yoga Day every year since 2015.