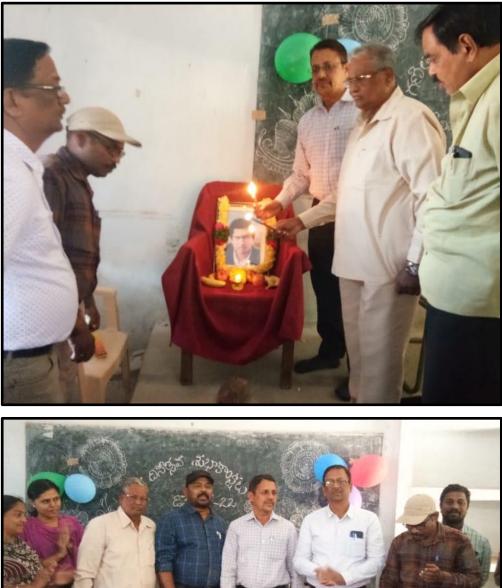

### Professor JAYASHANKAR Birth Anniversary Celebrations

Professor JAYASHANKAR'S birth anniversary was celebrated on 6th August 2019 in our college. The department of social sciences organised a program to commemorate the contribution of professor JAYASHANKAR. And all the faculty members have participated. The Principal, Dr M Sujatha, has garlanded the portrait of professor jayashankar and all the faculty members paid floral tributes to professor JAYASHANKAR on his birth anniversary. Principal, spoke about the significance of his contribution and efforts of professor JAYASHANKAR to the Telangana movement and the formation of a separate Telangana state. Few faculty members also gave lectures on professor JAYASHANKAR's life history.