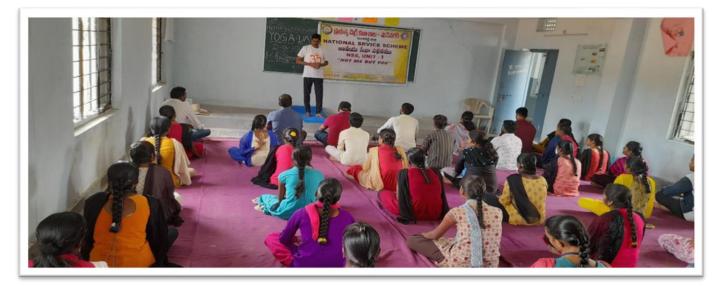

# REPORT

GDC - Shadnagar Science Department will conduct programme on National pollution control day Dec 02 every year to focus on preventing pollution and raising awareness about the way we keep exploiting mothernature. National Pollution Control Day is observed on December 02 every year. It commemorates those who lost their lives in the 1984 Bhopal Gas tragedy on December 2<sup>nd</sup> and 3<sup>rd</sup>. A poisonous gas known as MIC, Methyl Isocyanate, has caused many deaths. In terms of industrial pollution disasters, the Bhopal Gas Tragedy ranks among the worst. students expressed their views about Bhopal tragedy, on this day we will conduct seminars, debate competition, essay writing competition. Students actively participated in this competition.