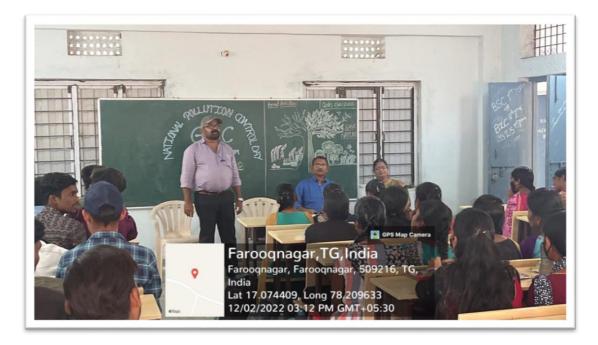

### GOVERNMENT DEGREE COLLEGE, SHADNAGAR-R.R-DIST NATIONAL POLLUTION CONTROL DAY 02-12-2022

Dr. UTTARA PHALGUNI, ASST.PROF OF BOTANY TALKS ABOUT NATIONAL POLLUTION CONTROL DAY

G.BHANU PRAKASH, PRINCIPAL SPEAKER ON THE OCCASION OF NATIONAL POLLUTION CONTROL DAY

## GOVERNMENT DEGREE COLLEGE, SHADNAGAR-R.R-DIST NATIONAL POLLUTION CONTROL DAY 02-12-2022

Dr M. SRILATHA, ASST.PROF OF CHEMISTRY TALKS ABOUT NATIONAL POLLUTIN CONTROL DAY

ELOCUTION COMPETITION ON THE OCCASION OF NATIONAL POLLUTION CONTROL DAY