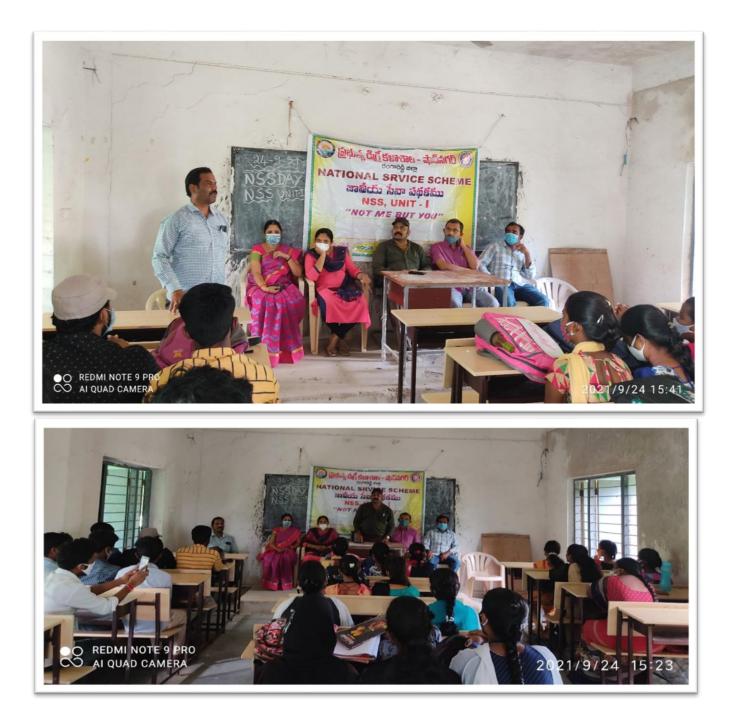

### N.S.S DAY CELEBRATIONS IN GOVERNMENT DEGREE COLLEGE

Information of National and International Commemorative Days Celebration

## International Yoga Day Celebrations

Every year Government Degree College celebrates International yoga day on **June 21**, this programme organised by **WEC**, **NSS**. Yoga is Very important for human being yoga is India's ancient tradition. It personify unity of mind and body; thought and action; restraint and fulfilment; harmony between man and nature; a holistic approach to health and well-being. It is not about exercise but to discover the sense of oneness with yourself, the world and the nature. By changing our lifestyle and creating consciousness, it can help in well being. Let us work towards adopting an **International Yoga Day**. "In spread awareness about the importance and holistic health benefits of Yoga, 21st June is celebrated as the International Yoga Day every year since 2015.