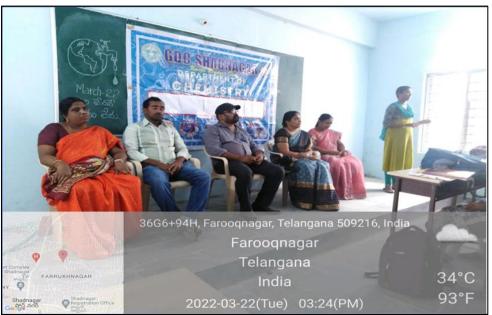

#### REPORT

**Department of Chemistry** would like to organize a programme on **March 22** on the occasion of **World Water Day** on this occasion the department of chemistry conducted several programmes like elocution, essay writing competition.

World Water Day, held on **22 March** every year since 1993, focuses on the importance of freshwater. World Water Day celebrates water and raises awareness of the 2.2 billion people living without access to safe water.

Honerable Principal Giving Speech on The Occasion of World Water Day

Student of B.Z.C I Year Anusha Giving Speech about **World Water Day** 