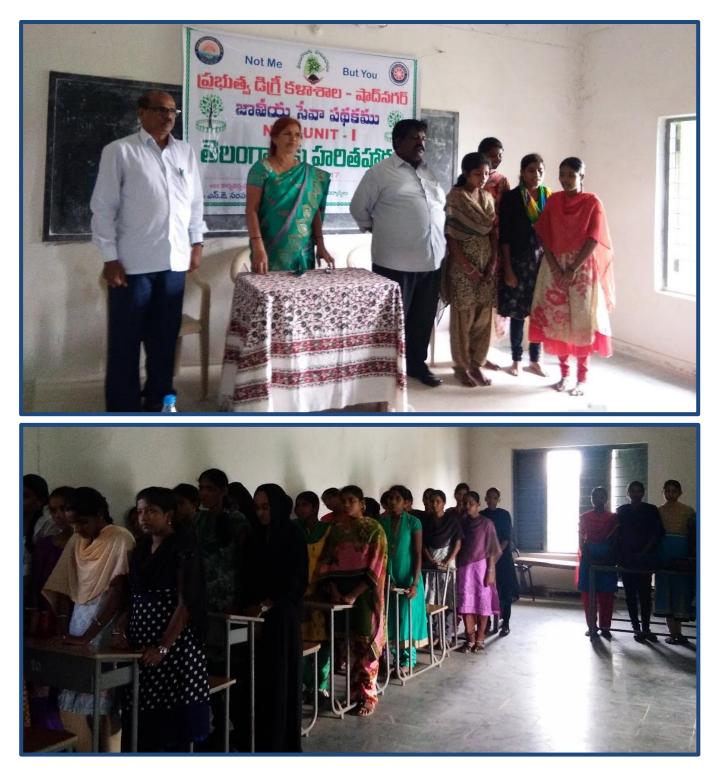

#### **Telangana National Integration Diamond Jubilee Celebrations**

Shadnagar Govt. Degreei. College . 28 17/09/202 CAUN. To, The Principal, R.R. Dist. Gort. Degree. College - shad nagar Respected Sir, " Telangona National Integration Sub: Request to conduct Diamond Jubilee " on : 17/09/2022 - Reg It is submitted to your kind notice that political Science would like to consud Telangana the department Integration pramond Jubilee " On: 17/09/2022. Hence, National T give the permission to conduct request you to programme Thanking you Sir Sincerel Yours 9 Principat BOYT. DEGREE COLLEGE SHADNAGAR Ranga Reddy Dist.

29 17/09/2022 irculor All students the 5. here politica the Science the depastme Intersation Diamo Telangana aske 3:00PM room OUX make ottend assamme. Principa GOVT E SHADNAGAR Ranga Reddy BSC 1 R TT Th

The Government of Telangana has announced that September 17th will be celebrated as Telangana National integration day with celebrations across the state for 3 days from September 16th to 18th. As per the Telangana State Government orders, our Government Degree College Shadnagar celebrated Telangana National integration day on September 16th 2022 with a 2 km rally from college to Shadnagar bus stop.