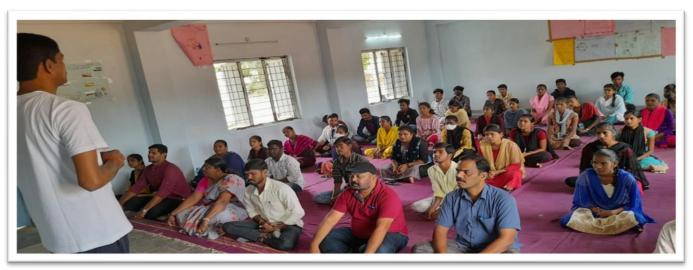

# REPORT

GDC - Shadnagar Science Department will conduct programme on National pollution control day Dec 02 every year to focus on preventing pollution and raising awareness about the way we keep exploiting mothernature. National Pollution Control Day is observed on December 02 every year. It commemorates those who lost their lives in the 1984 Bhopal Gas tragedy on December 2<sup>nd</sup> and 3<sup>rd</sup>. A poisonous gas known as MIC, Methyl Isocyanate, has caused many deaths. In terms of industrial pollution disasters, the Bhopal Gas Tragedy ranks among the worst. students expressed their views about Bhopal tragedy, on this day we will conduct seminars, debate competition, essay writing competition. Students actively participated in this competition.