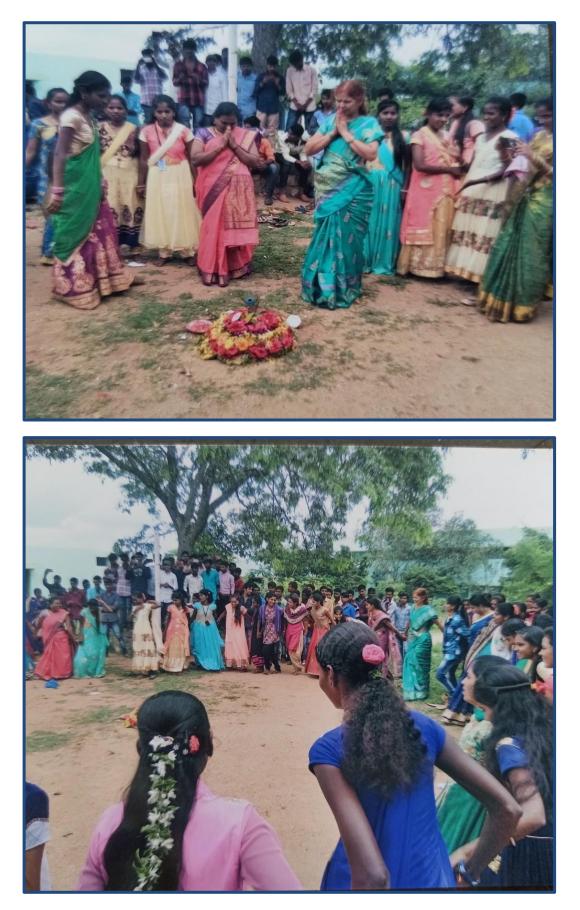

#### Date: 05-10-2021

**Bathukamma Festival** is a symbol of Telangana's cultural identity. Our Government Degree College Shadnagar celebrates Bathukamma festival on october by women empowerment cell .The women's staff and girls students decorate Bathukamma with flowers. Bathukamma is a colorful and vibrant festival of Telangana and celebrated by women, with flowers that grow exclusively in each region. Around 80 students were participated in Bathukamma Lay two pieces of thread on the plate perpendicular to one another and passing over the centre of the plate. These threads should belong enough, so that after arranging the entire Bathukamma in a conical pattern , these threads are drawn upwards and tied at the top to hold the Bathukamma intact. This festival is celebrated with joy and gaiety. During these celebrations, there are dance performances, music, dramas and a variety of entertainments as thousands of tourists and locals too, flock to witness the happenings. 'Jataras' are also held during these month-long celebrations.

Bathukamma meant "festival of life" and was celebrated to thank Goddess Parvati for her blessings for the crop harvest and income she helped generate this year and again ask her blessing for the next year. Bathukamma is celebrated towards the end of monsoon and heralds the abundance that nature has to offer. The festival begins on the day of Mahalaya Amavasya, and is celebrated with much fanfare for nine days.Bathukamma is a colorful and vibrant festival of Telangana and celebrated by women, with flowers that grow exclusively in each region.