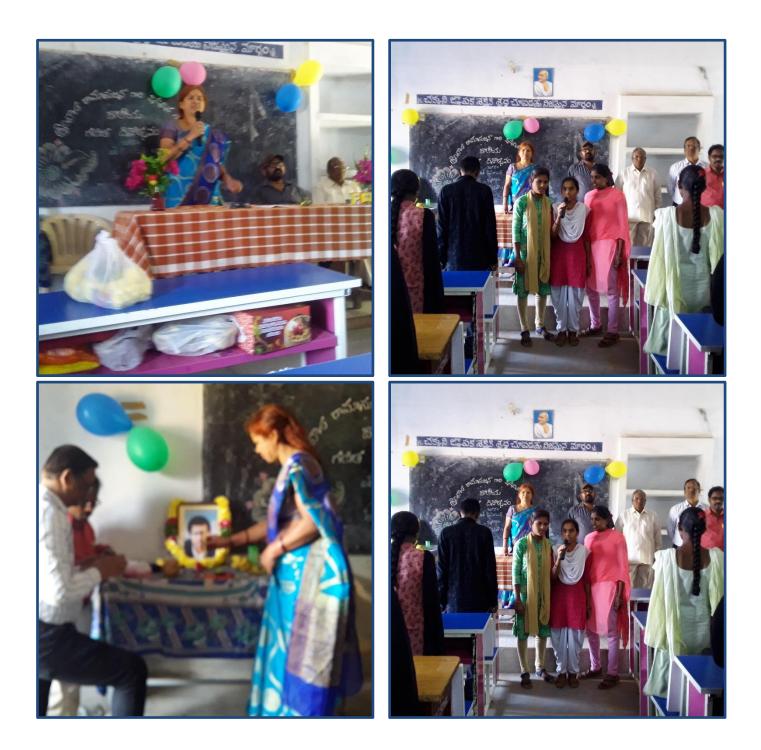

Academic Year 2022-23 **Professor Jayashankar Birth Anniversary Celebrations** 1.24 23 2 DNAGAR. R.R. Dis Grove. Degree, College 06/08/202 (DIU) To The Principal, Giovernment. Degree. College - Shadnogar, Ranga Reddy Respected six, Professor Jyashankar Sub: Request to conduct" celebration " on 06/08/2022 - R. Anniversary Birth Submitted It is to your kind notice that the Social Science would like to condutayashankar Birth department celebration on: 06/08/2022. Hence, Anniversary request give-the permission to conduct programme. you to Thanking you Six Sincerely Yours Principal Principal COLLEGE T. DEGREE COLLEGE T. DEGREE COLLEGE T. DEGREE COLLEGE T. DEGREE COLLEGE GOVT. Ranga

(A)C SHADNAGAR 06/08/2022 T. S. INCAS teaching the Stu All depas Socia Science the. that informed Birth Jayashankar Professor oronnize " nom 0113 3: YOPM 06 programme and asked DNAGAR 201.00 R.com

Professor jayashankar's birth anniversary was celebrated on 6th August 2022 in our college. The department of social sciences organised a program to commemorate the contribution of professor jayashankar. And all the faculty members have participated. The Principal, G Bhanu Prakash has garlanded the portrait of professor jayashankar and all the faculty members paid floral tributes to professor jayashankar on his birth anniversary. Principal, spoke about the significance of his contribution and efforts of professor jayashankar to the Telangana movement and the formation of a separate Telangana state. Few faculty members also gave lectures on professor jayashankar's life history.