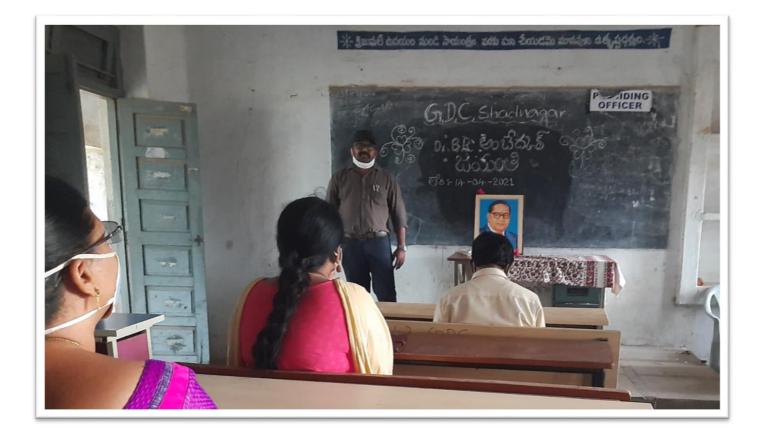

## Dr BR Ambedkar Birth Anniversary Celebrations

The **Department of Social Sciences** has conducted a program of **Dr BR Ambedkar Birth Anniversary** on **14th April 2022**. All the teaching faculty members have participated. Principal, Mr **G Bhanu Prakash**, paid the floral tribute to the portrait of **Dr BR Ambedkar** on his birth anniversary. He praised **Dr BR Ambedkar** in drafting of the Indian constitution. And he also remembered the contribution of **Dr BR Ambedkar** to the society and backward classes. On this occasion the department of social sciences conducted elocution and singing competitions to the students.