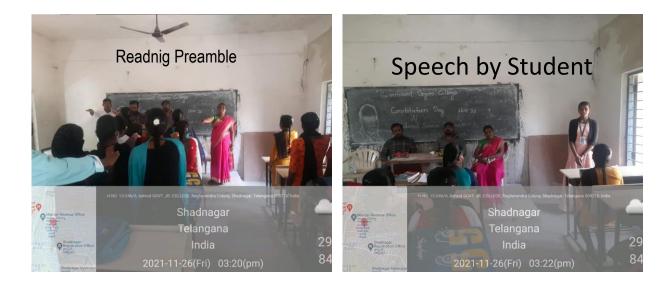

### **Constitution Day**

DEC - SHADNAGAR 36 Governmen lege TONAGAR. 1.5 26/11/2022 GA REDDY To. The Psincipal, Giovernment. Degree. college - Shadnagar. Ranga Reddy Dist. Respected Six, Sub: Request to conduct "Indian Constitution Day" Dn 26/11/ 2022 - Reg. It is submitted to your kind nutice that the depostment of Political Science would like to Indian Constitution Day" on 26/11/2022. Hence, I request you to give the permission to conduct programme. Thanking you Sir----Frincipal College BONT SHAD READ Yours Sincerely

37 96/11/2022 Circular All the students, teaching st that the political science department staf informed are here going to organite Indian Constitution Day" on 26/11/2022 3 LOOPM dass room. students one asked to ottand the programme in make it successful. and Principa R.SC TSAL TI ISA -518 Principa GOVT. DEGREE COLLEGE SHADNAGAR Reddy Dist. B.com K.A 1(1

The Department of social sciences has organized a program of constitution day on 26th November 2022 to commemorate the adoption of constitution on November 26, 1949. The department of social sciences has organized a pledge of preamble and essay writing competition. After that the department of social sciences organized a meeting to commemorate the adoption of the Indian constitution. Our principal G Bhanu Prakash said that the constitution committee members laid great efforts to make the constitution and the time it took to complete is 2 years 11 months and 18 days. Our constitution makers referred to many countries' constitutions and took the subject which is suitable for Indian conditions. S Gouramma, faculty of political science praised the contribution of Dr BR Ambedkar in making the Indian constitution. Essay writing competition, were conducted and a lot of students actively participated.