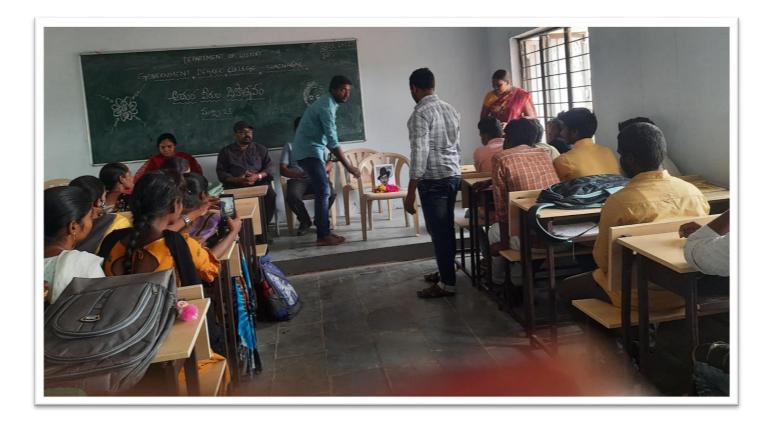

## Dr BR Ambedkar Birth Anniversary Celebrations

The **Department of Social Sciences** has conducted a program of **Dr BR Ambedkar Birth Anniversary** on **14th April 2022**. All the teaching faculty members have participated. Principal, Mr **G Bhanu Prakash**, paid the floral tribute to the portrait of **Dr BR Ambedkar** on his birth anniversary. He praised **Dr BR Ambedkar** in drafting of the Indian constitution. And he also remembered the contribution of **Dr BR Ambedkar** to the society and backward classes. On this occasion the department of social sciences conducted elocution and singing competitions to the students.