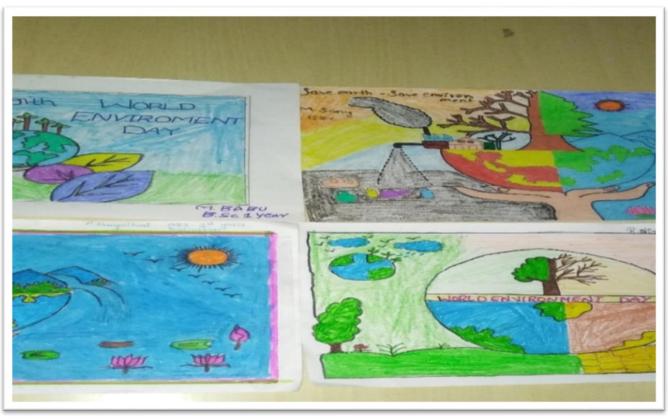

### World Environment Day Organised by Department of Science Report

Government Degree College Shadnagar celebrated World environment day on June 5th organised by Department of Science on this occasion several competitions are conducted like drawing ,video making in Association with EPTRI, few of students got prizes. World Environment Day is celebrated on June 5 annually across the globe to mark the importance of nature and the environment.

#### Drawing Competition on the occasion of

World Environment Day

#### Winner of Drawing Competition is SHEELU B.Z.S(II)year got **II Prize**

Winner of video making SRISAILAM B.Com(II) year got III Prize