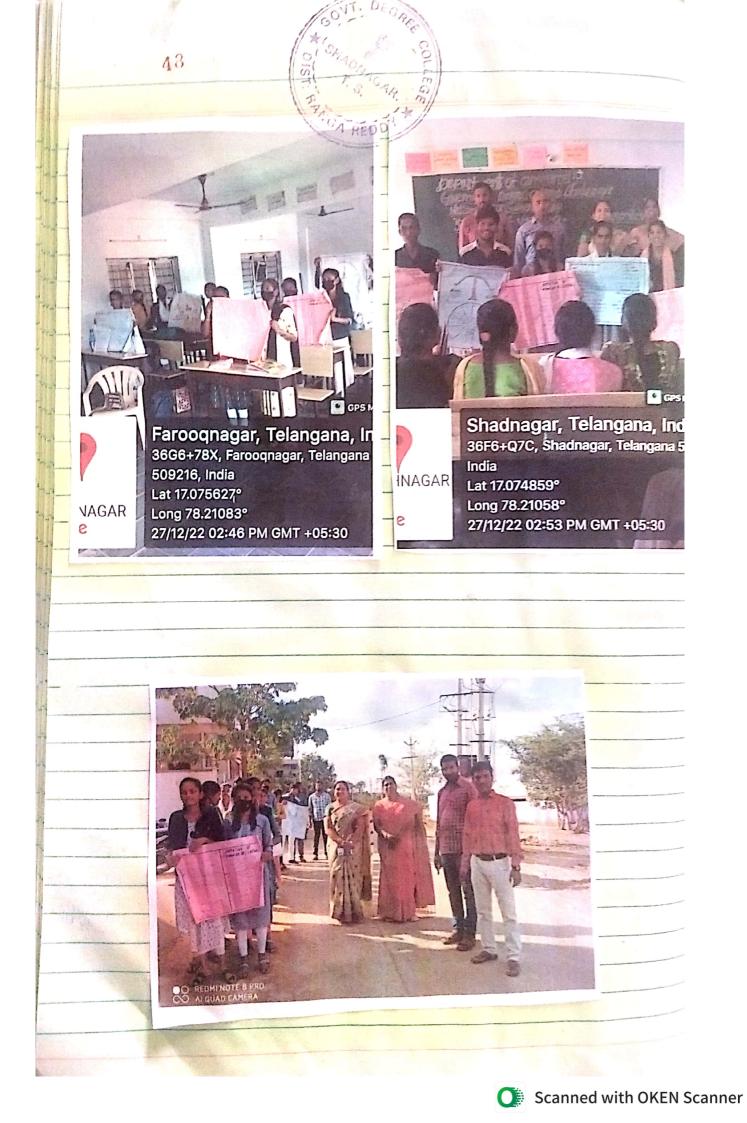

The department of social sciences has conducted a program of unity day on 31st October 2022. Principal G Bhanu Prakash expressed the advantages and consequences of unity for the development of a nation.S GOURAMMA, faculty of political science also stressed the importance of unity. Other faculty members also expressed their views and ideas on unity. Essay writing competition, poster display activities were conducted and a lot of students actively participated.

### **Unity Day**

32 Govt. D shadnagar. SHADNA 1.5 31/10/202 1 5 17 To, The Principal, Gort. Degree. College - Shadnagar, R.R. Dist Respected Sir, Sub: Request to conduct " Unity Day" on 31/10/2022 Reg 311 It is submitted to your notice kind that the department 3 Political Science would like to conduct Unity Day" on 31/10/2022. Hence, I request you to give thepermission conduct to Programme. . Thanking Sir. you 16.7 Sincerel Your 34 Principal GOVT. DEGREE COLLEGE SHADNAGAR Ranga Reddy Dist

RE 33 SHADNAGAR 31/10/2022 PANC 160 10 00 10 staff All the students teaching heze, inframed are. Politica the that Science going to dep 0) Ŋ On Day 31/10/ class OUX 700m S programme. it atteno asked to make 200 and 311 1000 119012 11 Principal 101 1111 148 sh DA ß, U Principal GOVT. DEGREE COLLEGE T BA r SHADNAGAR BSC Ranca Reddy Dis AL 2 Bco 15 B20