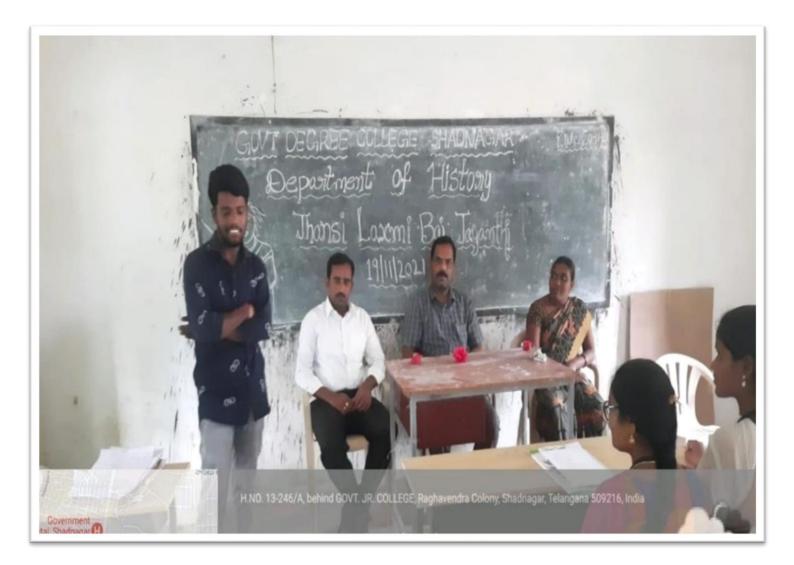

# Jhansi Lakshmi Bai's Birth Anniversary Celebrations

The department of history conducted a program on the occasion of Jhansi Lakshmi Bai jayanti on 19th November 2021. The faculty of social sciences participated in this program and paid floral tribute to Jhansi Lakshmi Bai. Dr S Ravinder Reddy said that Jhansi Lakshmi Bai was an inspiration for many girls students for her bravery and perseverance. He pointed out how she fought for Jhansi against the British Raj in the 1857 revolt. Mr B Srinivas, Assistant Professor of History, spoke that her life proved that a female is not a weaker sex, rather she can be a symbol of immense strength. On the day the department of history organised elocution and essay writing competitions.