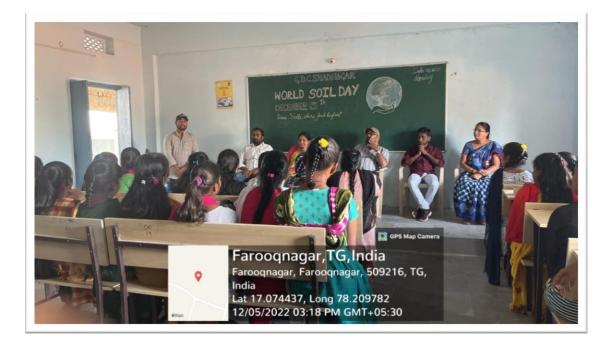

#### WORLD SOIL DAY

#### THEME (5<sup>TH</sup> Dec. 2022): SOILS: WHERE FOOD BEGINS

December 5<sup>th</sup> is observed as the World Soil Day to remember the value of healthy soil and to promote the sustainable management of soil resources. Department of Science observed World Soil Day on 5<sup>th</sup> December. The main aim is to increase awareness of the significant environmental issues that soil degradation can lead to soil erosion, loss of organic matter.

To commemorate this day we have conducted essay writing and elocution competitions. They have spoken about the importance of soil and the theme of soil day 2022 i.e., Soils: Where food begins. They have addressed the rising issues with soil awareness and the value of preserving healthy ecosystems.

Anusha((B.Z.C. II Yr. Student) have spoken that the soil degradation leads to a poor quality of food production as it affects the crops and soil fertility which needs a check immediately.

Naveen (B.Z.C. I Yr. Student) has stressed that it is our duty to retain the healthy soil.