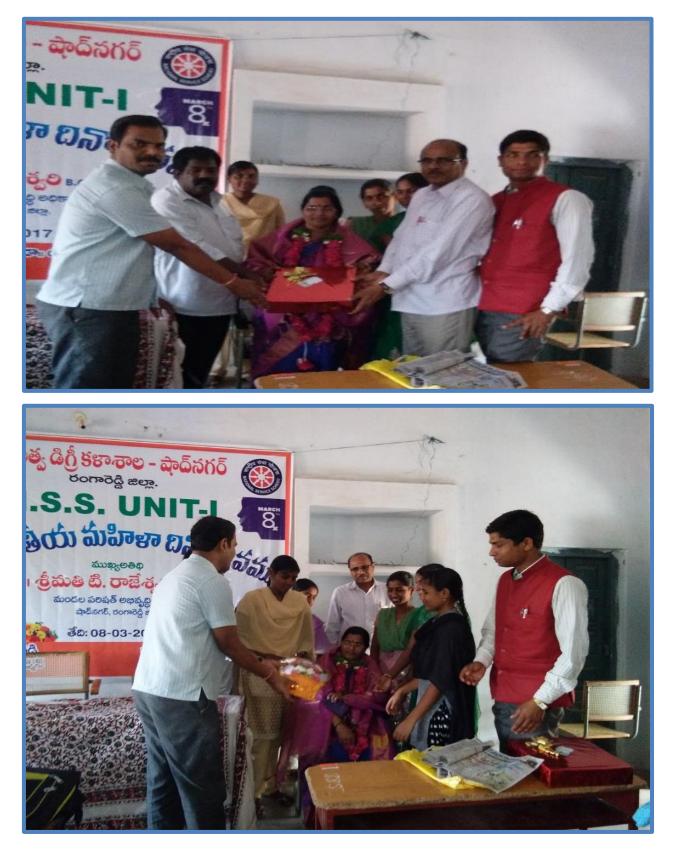

. It starts on the day of Mahalaya Amavasya and the 9-day festivities will culminate on "Saddula Bathukamma" or "Pedda Bathukamma" festival, Bathukamma is followed by *Boddemma*, which is a 7-day festival. Boddemma festival that marks the ending of Varsha Ruthu whereas Bathukamma festival indicates the beginning of Sarad or Sharath Ruthu. Some of the students of the college brought different colours of flowers and decorate it but with great enthusiasm students we are going around move around the bottom which is kept in the middle of middle in a rhythmic form and singing Bathukamma songs all the teaching and non-teaching staff participated in this celebrations.



# Bathukamma Celebrations



# Independence Day Celebrations -2017



## International Womens Day Cheief Guest MPDO ,Shadnagar



Information of National and International Commemorative Days Celebration

# World Population – 2017 - 18





# HARITHA HARAM – 2017 - 18