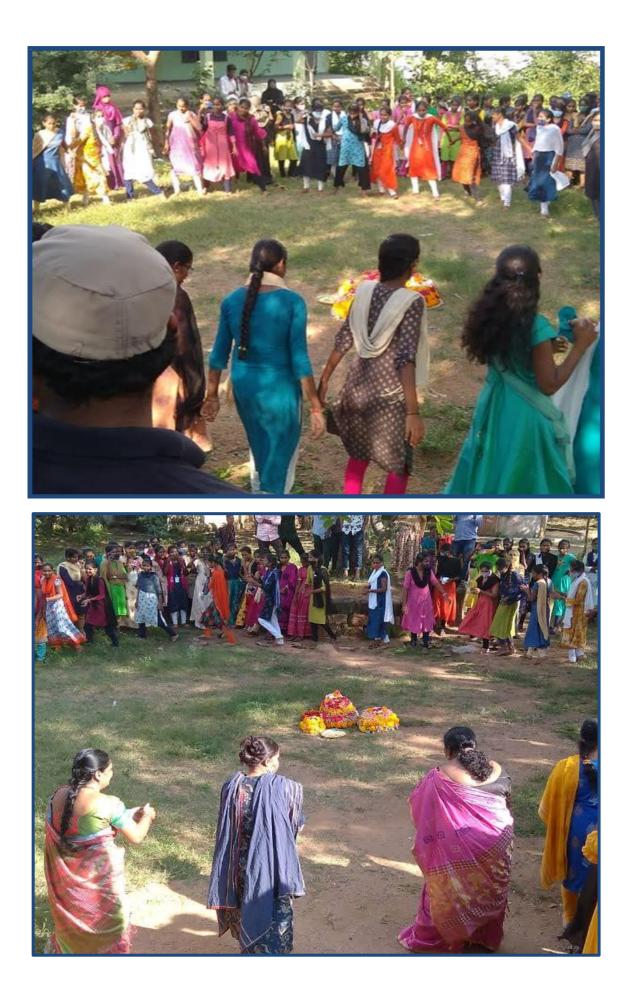

## Bathukamma Celebrations

#### Report

#### Date: 05-10-2021

**Bathukamma Festival** is a symbol of Telangana's cultural identity. Our Government Degree College Shadnagar celebrates Bathukamma festival on october by women empowerment cell .The women's staff and girls students decorate Bathukamma with flowers. Bathukamma is a colorful and vibrant festival of Telangana and celebrated by women, with flowers that grow exclusively in each region. Around 80 students were participated in Bathukamma Lay two pieces of thread on the plate perpendicular to one another and passing over the centre of the plate. These threads should belong enough, so that after arranging the entire Bathukamma in a conical pattern , these threads are drawn upwards and tied at the top to hold the Bathukamma intact. This festival is celebrated with joy and gaiety. During these celebrations, there are dance performances, music, dramas and a variety of entertainments as thousands of tourists and locals too, flock to witness the happenings. 'Jataras' are also held during these month-long celebrations.

Bathukamma meant "festival of life" and was celebrated to thank Goddess Parvati for her blessings for the crop harvest and income she helped generate this year and again ask her blessing for the next year. Bathukamma is celebrated towards the end of monsoon and heralds the abundance that nature has to offer. The festival begins on the day of Mahalaya Amavasya, and is celebrated with much fanfare for nine days.Bathukamma is a colorful and vibrant festival of Telangana and celebrated by women, with flowers that grow exclusively in each region.