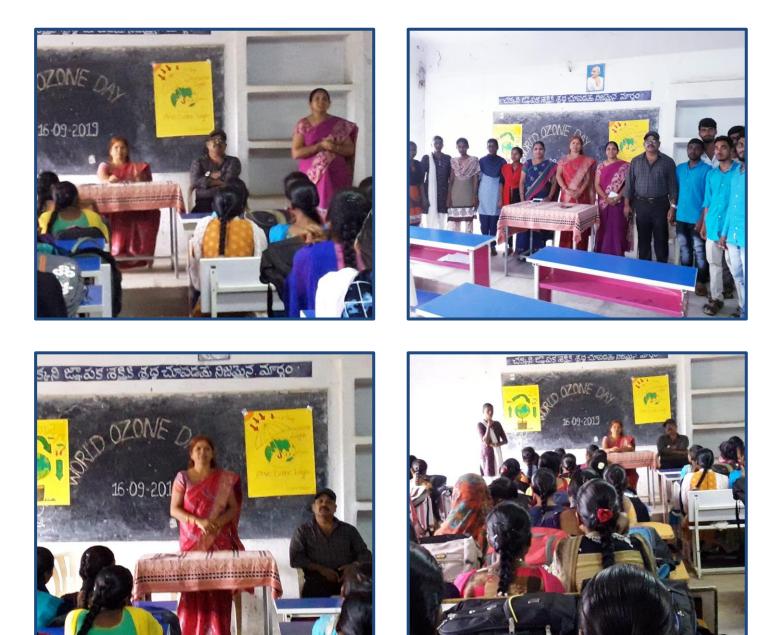

### International Day For The Preservation Of Ozone Layer Theme of 2022 is global cooperation protecting life on earth organised by **Department of Science** Report

DATE:16-09-2022

Department of Science would like to conduct a programme on the occasion of World Ozone Day was designated on September 16 by the United Nations General Assembly. The designation was made on December 19, 2000. It was in commemoration of the date in 1987 when the countries had signed the Montreal Protocol on the substances that are the reason for the depletion of the Ozone layer. The Montreal Protocol started as a global agreement to protect the Ozone layer. students of GDC, Shadnagar are actively participated.

Telangana

India

02:36(pm) 2022-09-16(Fri)

Kuntla Ramreddy

28

82

Information of National and International Commemorative Days Celebration