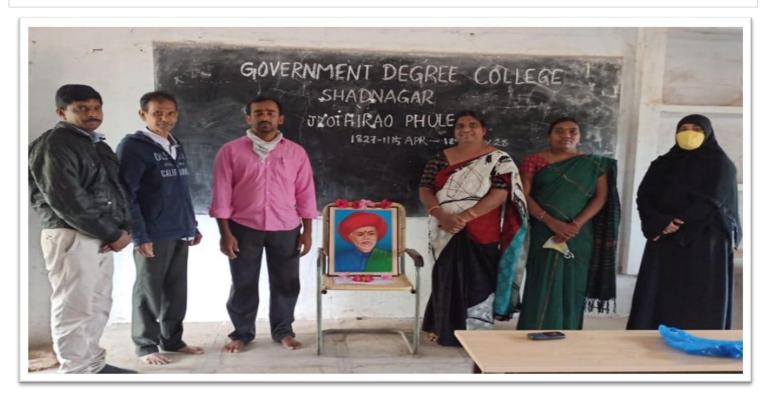

### Mahatma Jyotirao Phule's Birth Anniversary Celebrations

The NSS Unit conducted a program of Mahatma Jyotiba Phule's birth anniversary on 11th April 2022. Principal and all the faculty members have participated in this program and they pay rich tribute to Jyotiba Phule on birthday anniversary. The principal, G Bhanu Prakash said about the significance of Mahatma Jyotiba Phule birth anniversary. NSS programme officer, S Ravinder Reddy has delivered a talk that Mahatma Jyotiba Phule dedicated his entire life to reform the society and to the backward classes.