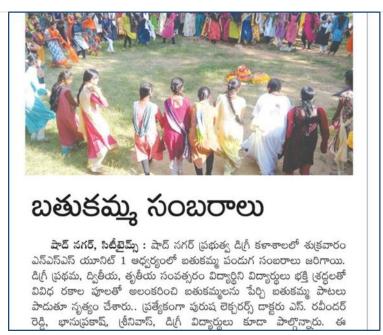

## Bathukamma Celebrations

#### Report

#### Date: 05-10-2021

**Bathukamma Festival** is a symbol of Telangana's cultural identity. Our Government Degree College Shadnagar celebrates Bathukamma festival on october by women empowerment cell .The women's staff and girls students decorate Bathukamma with flowers. Bathukamma is a colorful and vibrant festival of Telangana and celebrated by women, with flowers that grow exclusively in each region. Around 80 students were participated in Bathukamma Lay two pieces of thread on the plate perpendicular to one another and passing over the centre of the plate. These threads should belong enough, so that after arranging the entire Bathukamma in a conical pattern , these threads are drawn upwards and tied at the top to hold the Bathukamma intact. This festival is celebrated with joy and gaiety. During these celebrations, there are dance performances, music, dramas and a variety of entertainments as thousands of tourists and locals too, flock to witness the happenings. 'Jataras' are also held during these month-long celebrations.

Bathukamma meant "festival of life" and was celebrated to thank Goddess Parvati for her blessings for the crop harvest and income she helped generate this year and again ask her blessing for the next year. Bathukamma is celebrated towards the end of monsoon and heralds the abundance that nature has to offer. The festival begins on the day of Mahalaya Amavasya, and is celebrated with much fanfare for nine days.Bathukamma is a colorful and vibrant festival of Telangana and celebrated by women, with flowers that grow exclusively in each region.