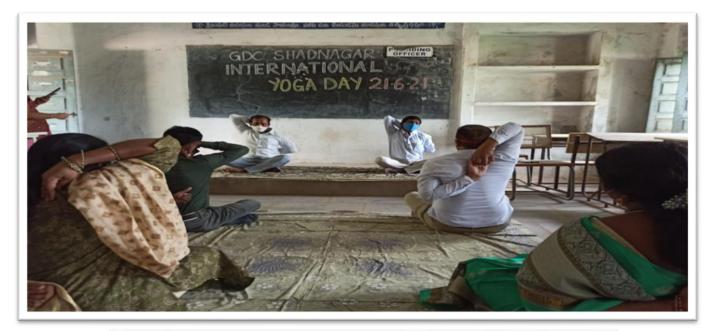

## International Yoga Day Celebrations

Every year Government Degree College celebrates International yoga day on **June 21**, this programme organised by **WEC**, **NSS**. Yoga is Very important for human being yoga is India's ancient tradition. It personify unity of mind and body; thought and action; restraint and fulfilment; harmony between man and nature; a holistic approach to health and well-being. It is not about exercise but to discover the sense of oneness with yourself, the world and the nature. By changing our lifestyle and creating consciousness, it can help in well being. Let us work towards adopting an **International Yoga Day**. "In spread awareness about the importance and holistic health benefits of Yoga, 21st June is celebrated as the International Yoga Day every year since 2015.