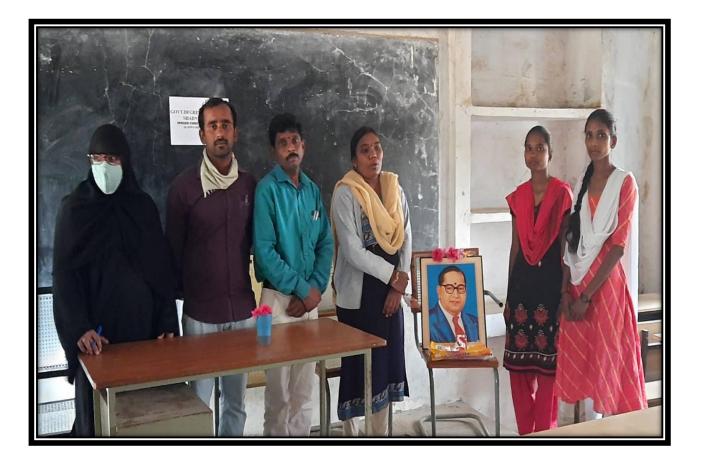

## Dr BR Ambedkar Birth Anniversary Celebrations

The **Department of Social Sciences** has conducted a program of **Dr BR Ambedkar Birth Anniversary** on **14th April 2022**. All the teaching faculty members have participated. Principal, Mr **G Bhanu Prakash**, paid the floral tribute to the portrait of **Dr BR Ambedkar** on his birth anniversary. He praised **Dr BR Ambedkar** in drafting of the Indian constitution. And he also remembered the contribution of **Dr BR Ambedkar** to the society and backward classes. On this occasion the department of social sciences conducted elocution and singing competitions to the students.