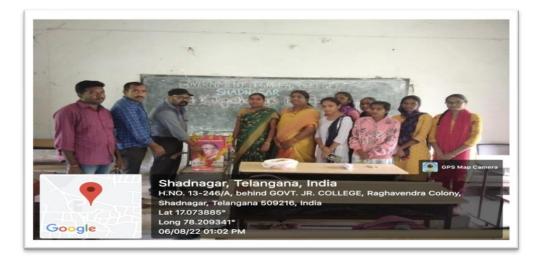

Academic Year 2022-23 **Professor Jayashankar Birth Anniversary Celebrations** 1.24 23 2 DNAGAR. R.R. Dis Grove. Degree, College 06/08/202 (DIU) To The Principal, Giovernment. Degree. College - Shadnogar, Ranga Reddy Respected six, Professor Jyashankar Sub: Request to conduct" celebration " on 06/08/2022 - R. Anniversary Birth Submitted It is to your kind notice that the Social Science would like to condutayashankar Birth department celebration on: 06/08/2022. Hence, Anniversary request give-the permission to conduct programme. you to Thanking you Six Sincerely Yours Principal Principal COLLEGE T. DEGREE COLLEGE T. DEGREE COLLEGE T. DEGREE COLLEGE T. DEGREE COLLEGE GOVT. Ranga

(A)C SHADNAGAR 06/08/2022 T. S. INCAS teaching the Stu All depas Socia Science the. that informed Birth Jayashankar Professor oronnize " nom 0113 3: YOPM 06 programme and asked DNAGAR 201.00 R.com

Professor jayashankar's birth anniversary was celebrated on 6th August 2022 in our college. The department of social sciences organised a program to commemorate the contribution of professor jayashankar. And all the faculty members have participated. The Principal, G Bhanu Prakash has garlanded the portrait of professor jayashankar and all the faculty members paid floral tributes to professor jayashankar on his birth anniversary. Principal, spoke about the significance of his contribution and efforts of professor jayashankar to the Telangana movement and the formation of a separate Telangana state. Few faculty members also gave lectures on professor jayashankar's life history.