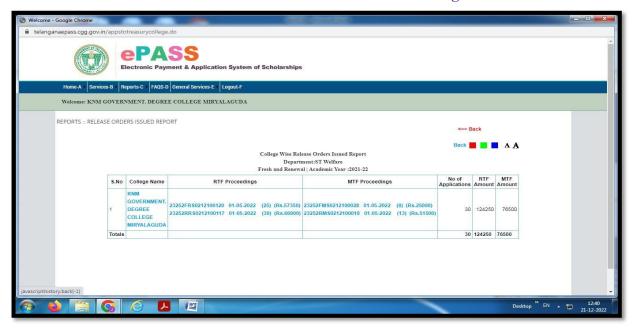

edings**





# KNM GOVERNMENT DEGREE COLLEGE MIRYALGUDA - 508 207. Nalgonda Dist. (Telangana)

MIRYALGUDA - 508 207. Nalgonda Dist. (Telangana)
(Affiliated to Mahatma Gandhi University)
Accredited by NAAC



mail ID: knmdc1981@gmail.com web: https://gdcts.cgg.gov.in/miryalaguda.edu Cell: 9491499344.

# **Minority Welfare Fresh and Renewal Proceedings**





### KNM GOVERNMENT DEGREE COLLEGE

MIRYALGUDA - 508 207. Nalgonda Dist. (Telangana)
(Affiliated to Mahatma Gandhi University)
Accredited by NAAC



mail ID: knmdc1981@gmail.com web: https://gdcts.cgg.gov.in/miryalaguda.edu Cell: 9491499344.

#### **SC Welfare Fresh and Renewal Proceedings**







mail ID: knmdc1981@gmail.com web: https://gdcts.cgg.gov.in/miryalaguda.edu Cell: 9491499344.

### ST Welfare Fresh and Renewal Proceedings