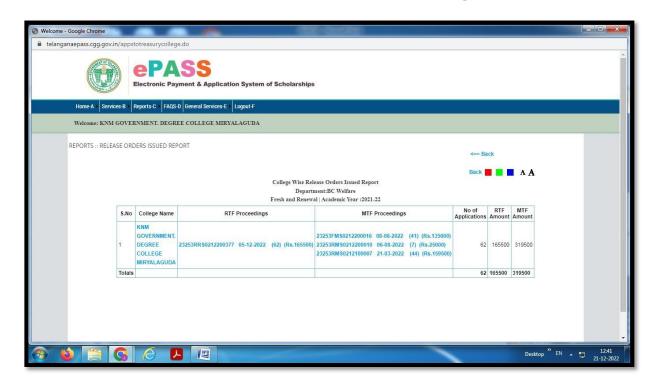

# KNM GOVERNMENT DEGREE COLLEGE

MIRYALGUDA - 508 207. Nalgonda Dist. (Telangana) (Affiliated to Mahatma Gandhi University)



Accredited by NAAC mail ID: knmdc1981@gmail.com web: https://gdcts.cgg.gov.in/miryalaguda.edu Cell: 9491499344.

### **BC Welfare Fresh and Renewal Proceedings**





### KNM GOVERNMENT DEGREE COLLEGE

MIRYALGUDA - 508 207. Nalgonda Dist. (Telangana)
(Affiliated to Mahatma Gandhi University)
Accredited by NAAC



mail ID: knmdc1981@gmail.com web: https://gdcts.cgg.gov.in/miryalaguda.edu Cell: 9491499344.

### **EBC Welfare Fresh and Renewal Proceedings**





# KNM GOVERNMENT DEGREE COLLEGE MIRYALGUDA - 508 207. Nalgonda Dist. (Telangana)

MIRYALGUDA - 508 207. Nalgonda Dist. (Telangana)
(Affiliated to Mahatma Gandhi University)
Accredited by NAAC



mail ID: knmdc1981@gmail.com web: https://gdcts.cgg.gov.in/miryalaguda.edu Cell: 9491499344.

# **Minority Welfare Fresh and Renewal Proceedings**





### KNM GOVERNMENT DEGREE COLLEGE

MIRYALGUDA - 508 207. Nalgonda Dist. (Telangana)
(Affiliated to Mahatma Gandhi University)
Accredited by NAAC



mail