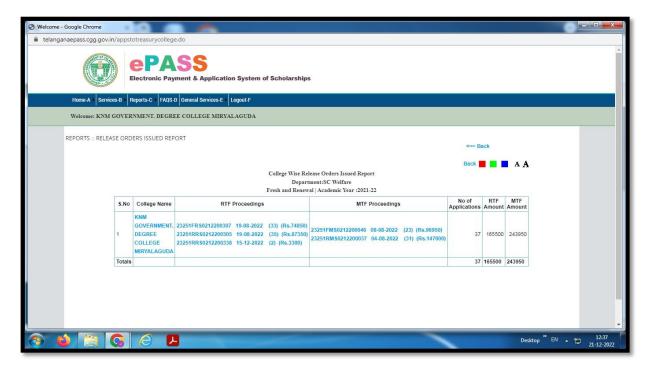

#### **SC Welfare Fresh and Renewal Proceedings**

mail ID: knmdc1981@gmail.com web: https://gdcts.cgg.gov.in/miryalaguda.edu Cell: 9491499344.