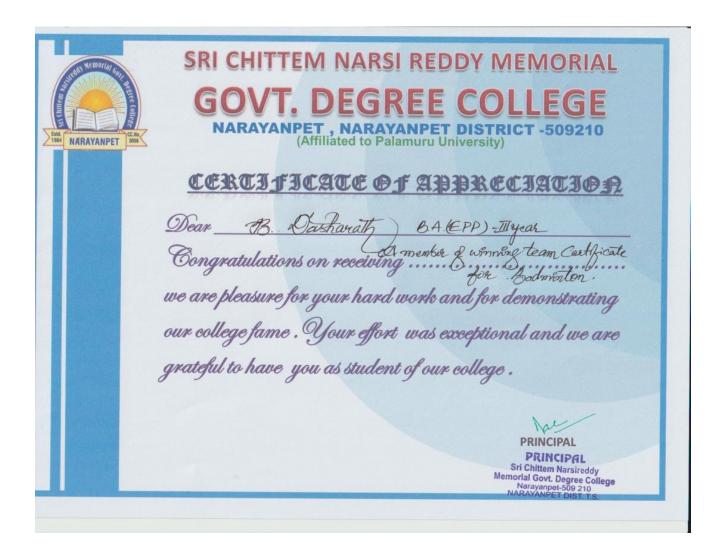

#### **APPRECIATION CERTIFICATES FOR THE WINNERS**

# **GOVT. DEGREE COLLEGE**

# **GOVT. DEGREE COLLEGE**

NARAYANPET , NARAYANPET DISTRICT -509210 (Affiliated to Palamuru University)

### ROLDREDDREER FO DDRDEFEDRDD

Dear A. Mandini, BA. (EPP) Tyear

Congratulations on receiving .... 2 winning team Certificate

we are pleasure for your hard work and for demonstrating

our college fame. Your effort was exceptional and we are

grateful to have you as student of our college.

PRINCIPAL PRINCIPAL Sri Chittem Narsanddy Memorial Govt. Degree College Narayanpet-509 210 NARAYANPET DIST. T.S.