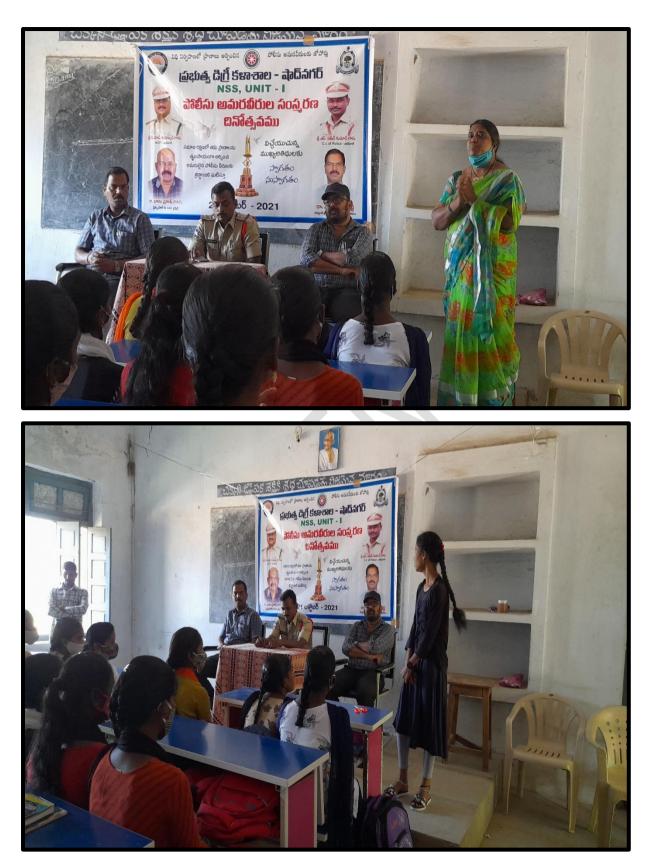

# Government Degree College, shadnagar Police Commemoration Day

#### 21-10-2021

#### NAVEEN KUMAR GUEST SPEKER ON THE OCCASION OF AMAR DIWAS

N.S.S OFFICER DrS. RAVINDHAR REDDY TALKS ABOUT AMAR DIWAS

FRINCIPAL Sovi. Degree College Shadnagar. Ranga Reddy Di

STUDENT P.SHIRISHA, B.A EXPRESSING HER VIEWS ABOUT AMAR DIWAS