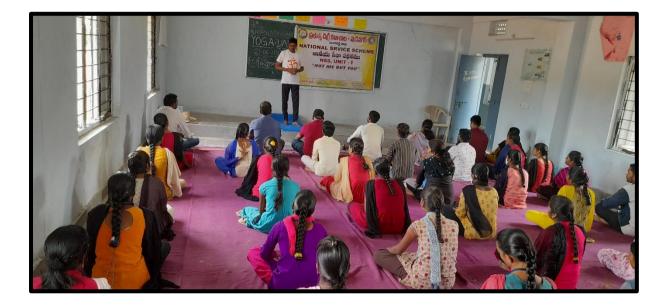

"THEME OF 2022 IS Yoga for humanity"

Women empowerment cell, NSS of Government Degree College would like to conduct International yoga day on June 21 2022. Yoga is an invaluable gift of India's ancient tradition. It embodies unity of mind and body; thought and action; restraint and fulfilment; harmony between man and nature; a holistic approach to health and well-being. It is not about exercise but to discover the sense of oneness with yourself, the world and the nature. By changing our lifestyle and creating consciousness, it can help in well being. Let us work towards adopting an International Yoga Day."In a bid to spread awareness about the importance and holistic health benefits of Yoga, 21st June is celebrated as the International Yoga Day every year since 2015.On the occasion of yoga day GDC Shadnagar invited a yoga master sri Narsimha garu,he instructed yoga to students and staff. Around 80 students are involved in the yoga day celebrations.

On September 27, 2014, during his speech at the UN General Assembly, Prime Minister Narendra Modi put forth his suggestion for the occasion of a 'Yoga Day'. The draft resolution proposed by India was then endorsed by a record 177 member states. The first International Day of Yoga was observed around the world on June 21, 2015