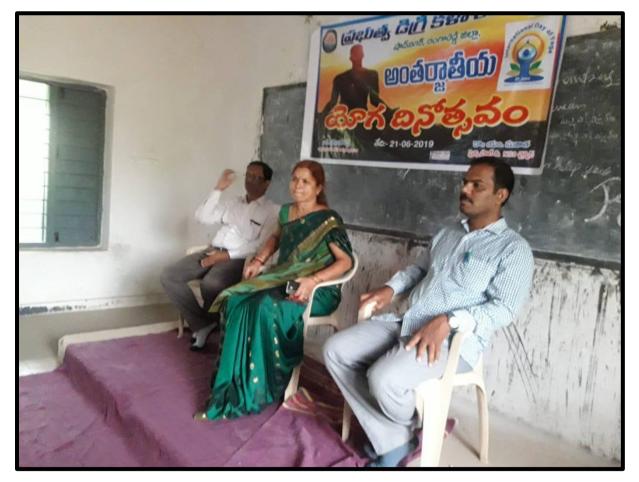

## Government Degree College Shadnagar Ranga Reddy district International yoga Day celebrations academic year 2019-20

"THEME OF 2019 Yoga for Heart""

REPORT

Government degree college shadnagar celebrated International yoga day on june 21,2019. All the students attended this programme made grand success. This programme is organised by women empowerment,NSS under the chairman ship of DrM.Sujatha Principal. The 5th International Yoga Day was celebrated zealously in various parts of India, but the main event was held in Ranchi and the prime minister of India, Narendra Modi led a crowd of over 40,000 people, who attended this event there. The theme of that year's event was "**Yoga for Heart**". On this day, events are organised across the world and people come together to practice yoga, meditation, conduct debates, meetings, discussions, along with a variety of cultural performances.