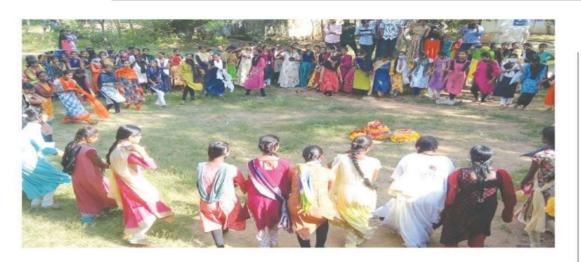

#### Date:05-10-2021

Bathukamma festival is a symbol of Telangana's cultural identity. Government Degree College Shadnagar celebrates Bathukamma festival on october by women empowerment cell .The women's staff and girls students decorate Bathukamma with flowers. Bathukamma is a colorful and vibrant festival of Telangana and celebrated by women, with flowers that grow exclusively in each region. Around 80 students were participated in Bathukamma Lay two pieces of thread on the plate perpendicular to one another and passing over the centre of the plate. These threads should belong enough, so that after arranging the entire Bathukamma in a conical pattern , these threads are drawn upwards and tied at the top to hold the Bathukamma intact. This festival is celebrated with joy and gaiety. During these celebrations, there are dance performances, music, dramas and a variety of entertainments as thousands of tourists and locals too, flock to witness the happenings. 'Jataras' are also held during these month-long celebrations.

Bathukamma meant "festival of life" and was celebrated to thank Goddess Parvati for her blessings for the crop harvest and income she helped generate this year and again ask her blessing for the next year.