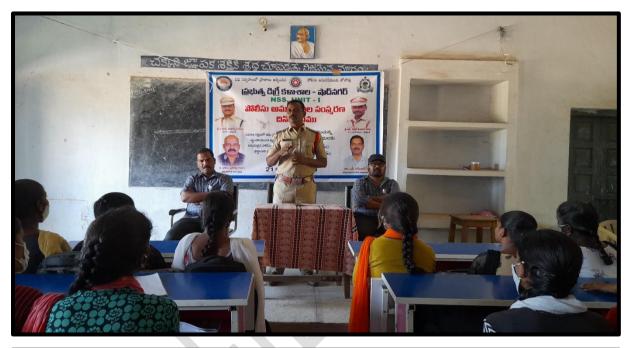

# Government Degree College, shadnagar Police Commemoration Day

#### 21-10-2021

#### NAVEEN KUMAR GUEST SPEKER ON THE OCCASION OF AMAR DIWAS

N.S.S OFFICER DrS. RAVINDHAR REDDY TALKS ABOUT AMAR DIWAS

FRINCIPAL Sovi. Degree College Shadnagar. Ranga Reddy Di

STUDENT P.SHIRISHA, B.A EXPRESSING HER VIEWS ABOUT AMAR DIWAS