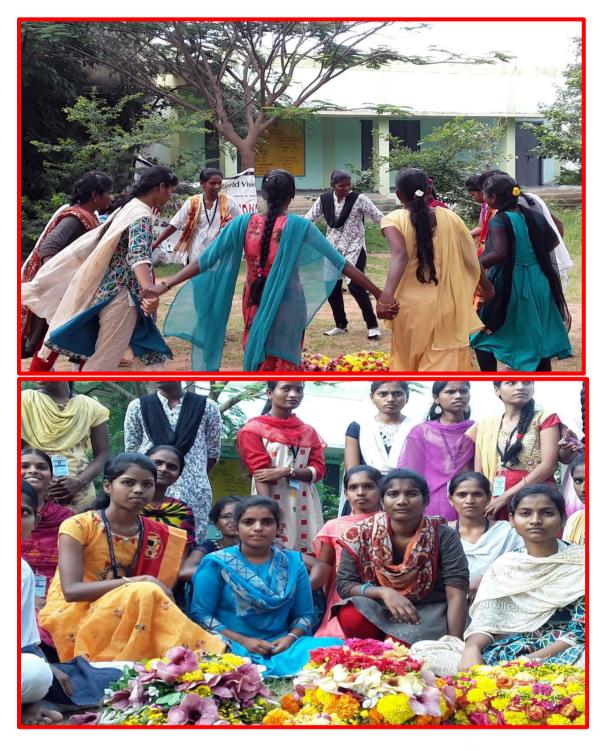

#### Date:05-10-2021

Bathukamma festival is a symbol of Telangana's cultural identity. Government Degree College Shadnagar celebrates Bathukamma festival on october by women empowerment cell .The women's staff and girls students decorate Bathukamma with flowers. Bathukamma is a colorful and vibrant festival of Telangana and celebrated by women, with flowers that grow exclusively in each region. Around 80 students were participated in Bathukamma Lay two pieces of thread on the plate perpendicular to one another and passing over the centre of the plate. These threads should belong enough, so that after arranging the entire Bathukamma in a conical pattern , these threads are drawn upwards and tied at the top to hold the Bathukamma intact. This festival is celebrated with joy and gaiety. During these celebrations, there are dance performances, music, dramas and a variety of entertainments as thousands of tourists and locals too, flock to witness the happenings. 'Jataras' are also held during these month-long celebrations.

Bathukamma meant "festival of life" and was celebrated to thank Goddess Parvati for her blessings for the crop harvest and income she helped generate this year and again ask her blessing for the next year.

# బతుకమ్మ సంబరాలు

షాద్ నగర్, సిటీటైమ్స్ : షాద్ నగర్ ప్రభుత్వ డిగ్రీ కళాశాలలో శుక్రవారం ఎన్ఎస్ఎస్ యూనిట్ 1 ఆధ్వర్యంలో బతుకమ్మ పండుగ సంబరాలు జరిగాయి. డిగ్రీ ప్రథమ, ద్వితీయ, తృతీయ సంవత్సరం విద్యార్థిని విద్యార్థులు భక్తి (శద్ధలతో వివిధ రకాల పూలతో అలంకరించి బతుకమ్మలను పేర్చి బతుకమ్మ పాటలు పాడుతూ నృత్యం చేశారు.. ప్రత్యేకంగా పురుష లెక్చరర్స్ డాక్టరు ఎస్. రవీందర్ రెడ్డి, భానుప్రకాష్, (జీనివాస్, డిగ్రీ విద్యార్థులు కూడా పాల్గొన్నారు. ఈ కార్యక్రమంలో (ప్రిన్సిపాల్, లెక్చరర్లు, భాను ప్రకాష్ పీవో డాక్టర్ ఎస్. రవీందర్ రెడ్డి, డాక్టర్ (జీలత, ఫాల్గుణ, (జీనివాస్, అనురాధ మిగితా నాన్ టీచింగ్ స్టాఫ్, విద్యార్థులు పాల్గొన్నారు.