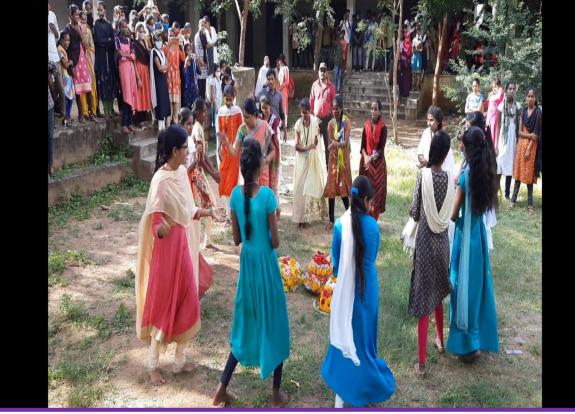

#### Date:05-10-2021

Bathukamma festival is a symbol of Telangana's cultural identity. Government Degree College Shadnagar celebrates Bathukamma festival on october by women empowerment cell .The women's staff and girls students decorate Bathukamma with flowers. Bathukamma is a colorful and vibrant festival of Telangana and celebrated by women, with flowers that grow exclusively in each region. Around 80 students were participated in Bathukamma Lay two pieces of thread on the plate perpendicular to one another and passing over the centre of the plate. These threads should belong enough, so that after arranging the entire Bathukamma in a conical pattern , these threads are drawn upwards and tied at the top to hold the Bathukamma intact. This festival is celebrated with joy and gaiety. During these celebrations, there are dance performances, music, dramas and a variety of entertainments as thousands of tourists and locals too, flock to witness the happenings. 'Jataras' are also held during these month-long celebrations.

Bathukamma meant "festival of life" and was celebrated to thank Goddess Parvati for her blessings for the crop harvest and income she helped generate this year and again ask her blessing for the next year.