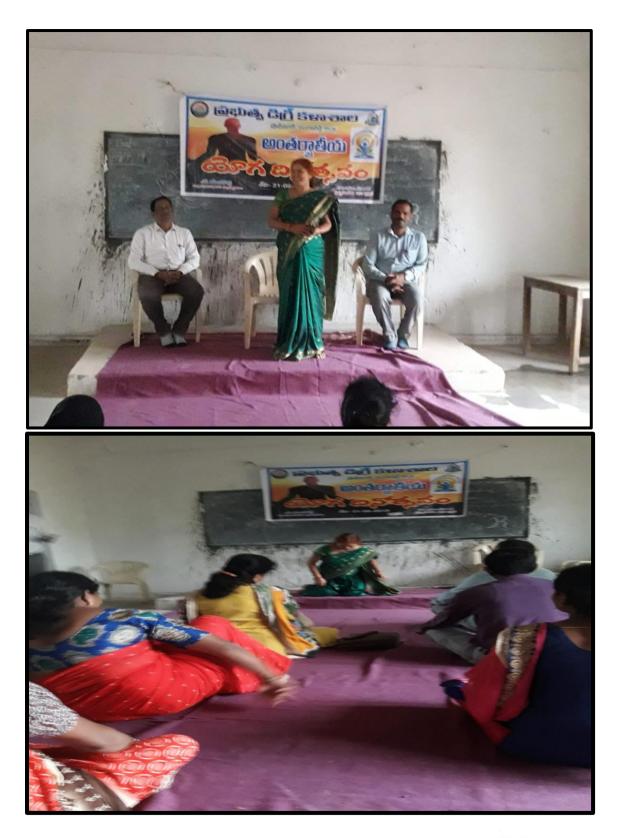

## Government Degree College Shadnagar Ranga Reddy district International yoga Day celebrations academic year 2019-20

"THEME OF 2019 Yoga for Heart""

REPORT

Government degree college shadnagar celebrated International yoga day on june 21,2019. All the students attended this programme made grand success. This programme is organised by women empowerment,NSS under the chairman ship of DrM.Sujatha Principal. The 5th International Yoga Day was celebrated zealously in various parts of India, but the main event was held in Ranchi and the prime minister of India, Narendra Modi led a crowd of over 40,000 people, who attended this event there. The theme of that year's event was "**Yoga for Heart**". On this day, events are organised across the world and people come together to practice yoga, meditation, conduct debates, meetings, discussions, along with a variety of cultural performances.