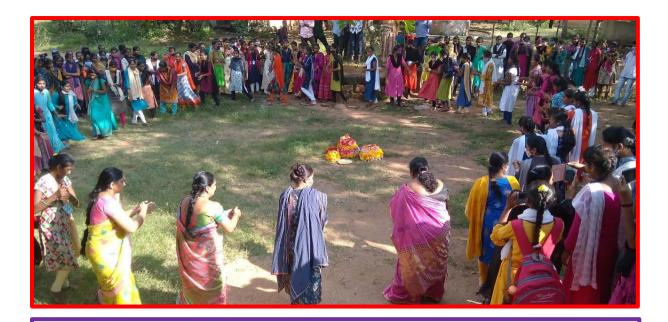

#### Date:05-10-2021

Bathukamma festival is a symbol of Telangana's cultural identity. Government Degree College Shadnagar celebrates Bathukamma festival on october by women empowerment cell .The women's staff and girls students decorate Bathukamma with flowers. Bathukamma is a colorful and vibrant festival of Telangana and celebrated by women, with flowers that grow exclusively in each region. Around 80 students were participated in Bathukamma Lay two pieces of thread on the plate perpendicular to one another and passing over the centre of the plate. These threads should belong enough, so that after arranging the entire Bathukamma in a conical pattern , these threads are drawn upwards and tied at the top to hold the Bathukamma intact. This festival is celebrated with joy and gaiety. During these celebrations, there are dance performances, music, dramas and a variety of entertainments as thousands of tourists and locals too, flock to witness the happenings. 'Jataras' are also held during these month-long celebrations.

Bathukamma meant "festival of life" and was celebrated to thank Goddess Parvati for her blessings for the crop harvest and income she helped generate this year and again ask her blessing for the next year.