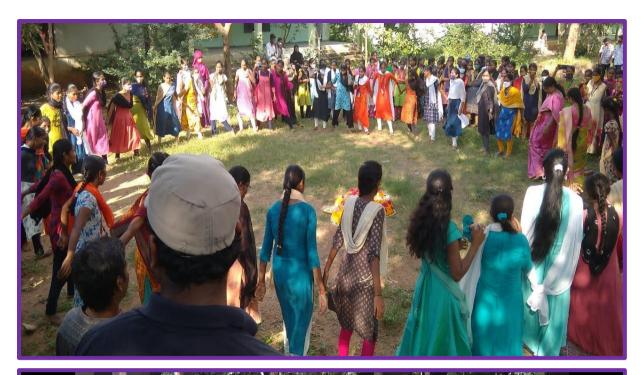

#### Date:05-10-2021

Bathukamma festival is a symbol of Telangana's cultural identity. Government Degree College Shadnagar celebrates Bathukamma festival on october by women empowerment cell .The women's staff and girls students decorate Bathukamma with flowers. Bathukamma is a colorful and vibrant festival of Telangana and celebrated by women, with flowers that grow exclusively in each region. Around 80 students were participated in Bathukamma Lay two pieces of thread on the plate perpendicular to one another and passing over the centre of the plate. These threads should belong enough, so that after arranging the entire Bathukamma in a conical pattern , these threads are drawn upwards and tied at the top to hold the Bathukamma intact. This festival is celebrated with joy and gaiety. During these celebrations, there are dance performances, music, dramas and a variety of entertainments as thousands of tourists and locals too, flock to witness the happenings. 'Jataras' are also held during these month-long celebrations.

Bathukamma meant "festival of life" and was celebrated to thank Goddess Parvati for her blessings for the crop harvest and income she helped generate this year and again ask her blessing for the next year.