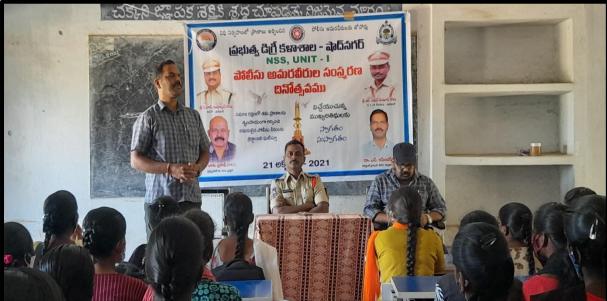

# Government Degree College, shadnagar Police Commemoration Day

#### 21-10-2021

#### NAVEEN KUMAR GUEST SPEKER ON THE OCCASION OF AMAR DIWAS

N.S.S OFFICER DrS. RAVINDHAR REDDY TALKS ABOUT AMAR DIWAS

FRINCIPAL Sovi. Degree College Shadnagar. Ranga Reddy Di

STUDENT P.SHIRISHA, B.A EXPRESSING HER VIEWS ABOUT AMAR DIWAS