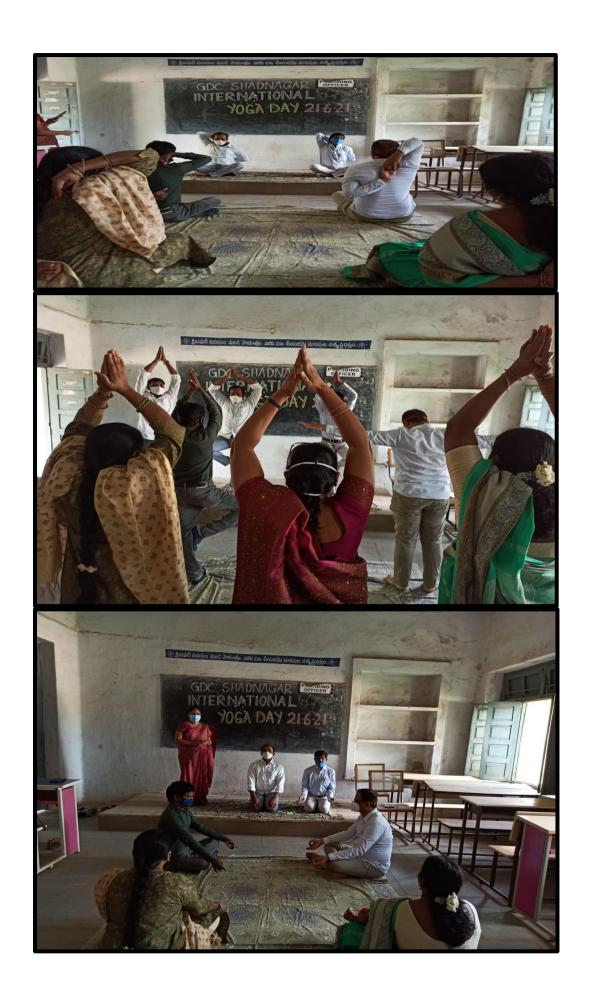

## Government Degree College Shadnagar Ranga Reddy district International yoga Day celebrations Academic year 2020-21

#### THEME OF 2021 IS Yoga For Wellness

Every year Government Degree College celebrates International yoga day on June 21 ,this programme organised by WEC,NSS .Yoga is Very important for human being yoga is India's ancient tradition. It personify unity of mind and body; thought and action; restraint and fulfilment; harmony between man and nature; a holistic approach to health and well-being. It is not about exercise but to discover the sense of oneness with yourself, the world and the nature. By changing our lifestyle and creating consciousness, it can help in well being. Let us work towards adopting an International Yoga Day. "In spread awareness about the importance and holistic health benefits of Yoga, 21st June is celebrated as the International Yoga Day every year since 2015.