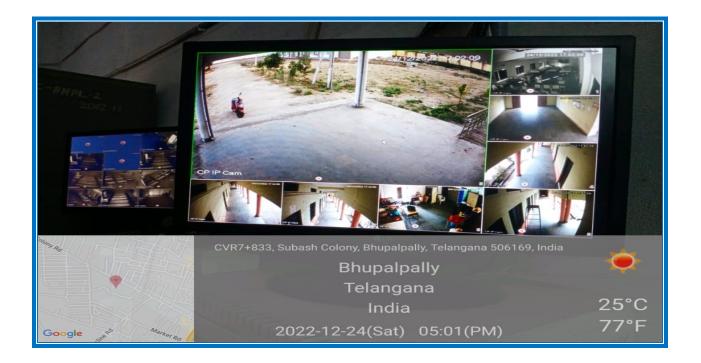

# 4.3.1 Institution frequently updates its IT facilities and provides sufficient bandwidth for internet connection

Internet Connection and cc camera view

## CC camera view of college entrance, corridors and office

Class rooms view in CC camera