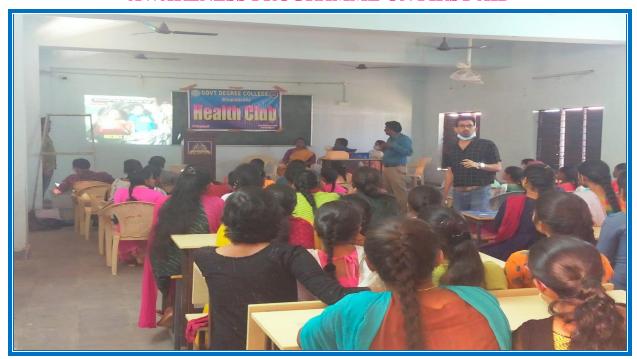

ally,
Dist: Jayashankar Bhupalpally-506169

#### GOVERNMENT DEGREE COLLEGE, BHUPALPALLY

(RUSA NEW MODEL DEGREE COLLEGE)

#### JAYASHANKAR BHUPALPALLY DIST., T.S - 506169

(Affiliated to Kakatiya University)

Website: http://gdcts.cgg.gov.in/bhoopalpalli.edu

E-mail: <a href="mailto:gdcbhoopalpalli@gmail.com/">gdcbhoopalpalli@gmail.com/</a>
<a href="mailto:gdcbhoopalpalli@gmail.com/">prl-gdc-bhpl-ce@telangana.gov.in</a>

**Dr. Syam Prasad Sura Principal** (FAC)



# 4.3.1 Institution frequently updates its IT facilities and provides sufficient bandwidth for internet connection



Internet Connection and cc camera view



## CC camera view of college entrance, corridors and office



Class rooms view in CC camera

# **Seminar Hall with ICT Facility**



## AWARENESS PROGRAMME ON FIRST AID



## **Virtual Room with ICT Facility**



#### REDIN DIGI PRESS JOB DRIVE



## **Computer Lab 1**



## **Computer Lab 2**



## **Internet Speed:**



## **Computers and printer in Office Room**



# **Computers and Printer in Exam Branch**



# **College Digital Library**



## **Bio Metric Machine 1**



## **Bio Metric Machine 2**



## All Lecture Halls and Labs have ICT facility

## **Room Number.1**























## **Zoology Lab**



## **Botany Lab**



## **Physics Lab**



## **Chemistry Lab**