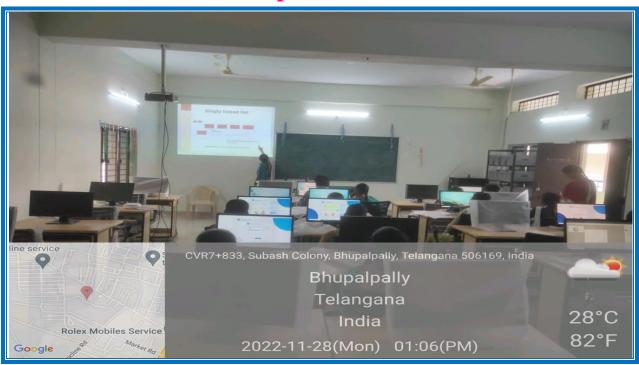

JAYASHANKAR BHUPALPALLY DIST., T.S - 506169

(Affiliated to Kakatiya University)

Website: http://gdcts.cgg.gov.in/bhoopalpalli.edu

E-mail: <a href="mailto:gdcbhoopalpalli@gmail.com/">gdcbhoopalpalli@gmail.com/</a>
<a href="mailto:gdcbhoopalpalli@gmail.com/">prl-gdc-bhpl-ce@telangana.gov.in</a>

**Dr. Syam Prasad Sura Principal** (FAC)



# 4.3.1 Institution frequently updates its IT facilities and provides sufficient bandwidth for internet connection



Internet Connection and cc camera view



## CC camera view of college entrance, corridors and office



Class rooms view in CC camera

# **Seminar Hall with ICT Facility**



## AWARENESS PROGRAMME ON FIRST AID



## **Virtual Room with ICT Facility**



#### REDIN DIGI PRESS JOB DRIVE



## **Computer Lab 1**



## **Computer Lab 2**



## **Internet Speed:**



## **Computers and printer in Office Room**



# **Computers and Printer in Exam Branch**



# **College Digital Library**



## **Bio Metric Machine 1**



## **Bio Metric Machine 2**



## All Lecture Halls and Labs have ICT facility

## **Room Number.1**























## **Zoology Lab**



## **Botany Lab**



## **Physics Lab**



## **Chemistry Lab**