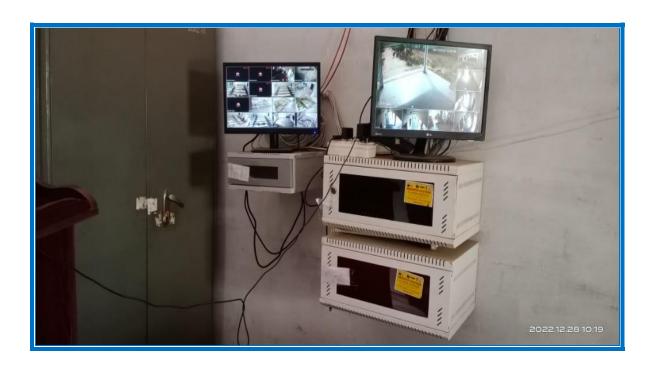

# 4.3.1 Institution frequently updates its IT facilities and provides sufficient bandwidth for internet connection

Internet Connection and cc camera view