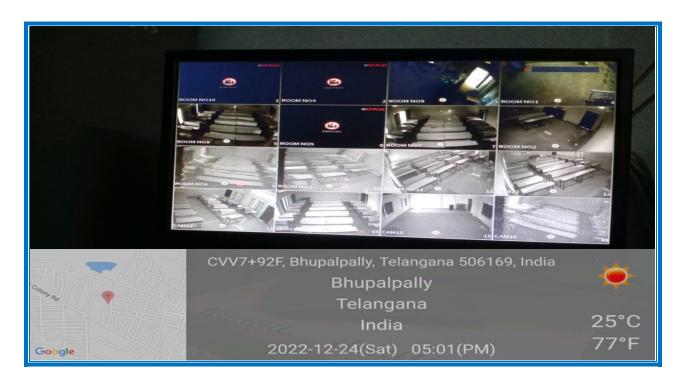

# 4.3.1 Institution frequently updates its IT facilities and provides sufficient bandwidth for internet connection

Internet Connection and cc camera view

## CC camera view of college entrance, corridors and office

Class rooms view in CC camera