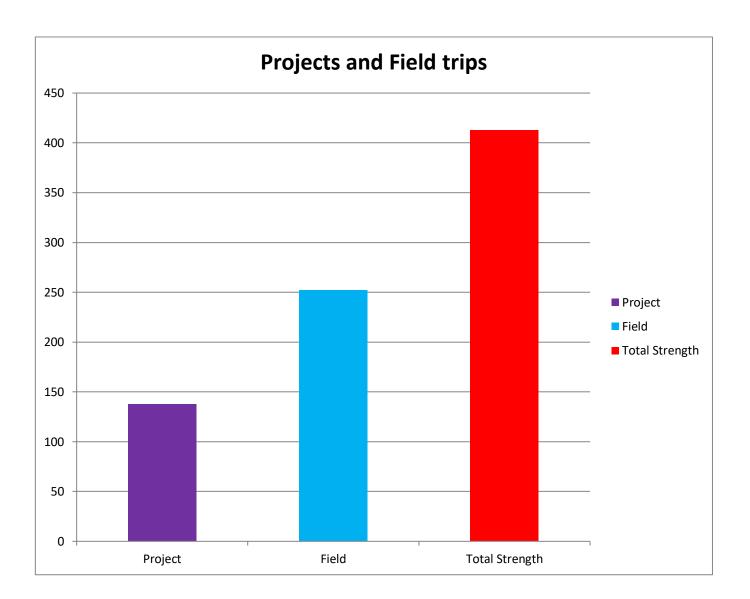

in the latest completed academic year

**2021-22** 

| SI.NO | Description  | No.Of Works | No.Of students participated | Total<br>strength | percentage |
|-------|--------------|-------------|-----------------------------|-------------------|------------|
| 1     | Project work | 20          | 138                         |                   | 94         |
| 2     | Field work   | 11          | 252                         | 413               |            |
|       | TOTAL        | 31          | 390                         |                   |            |