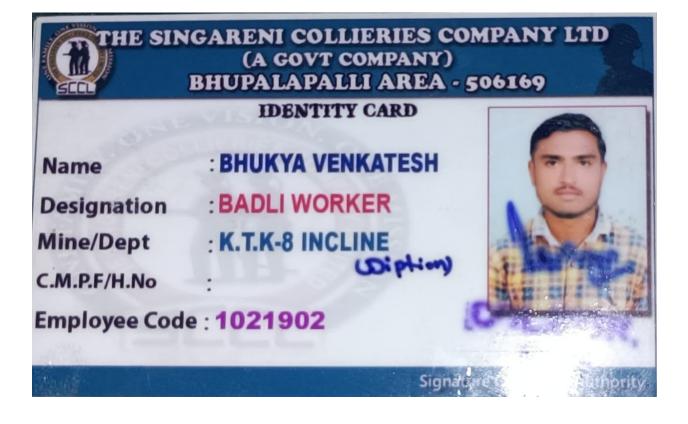

RVICE ENGINGER |
| Emp. Code. (SALVO)               |
| VTENDTDC-1/VTC/CW-221/02-22/06   |
| B. HONFIEL GALANINE              |
| Signature of Issuing Authority   |
|                                  |

| IME No / Date: 31/1                    | 01/2022    |
|----------------------------------------|------------|
| Authorisation No                       |            |
| DOB. IO/O7/1999 Blood Group            |            |
| Date of James iSSUE: 28/02/2022        |            |
| Driving License No                     |            |
| Exp. Date                              |            |
| Permanent Address. H-50, Mallaram, Mal |            |
| Jaygshankar Bhupalapally, Tek          | ingana     |
| Checking Authority 505184 stat         | Branding . |



Signature Of Issuing Authority







#### CN052256317

| 1. | Name and Registered Address of Establishment                                                                             | : Wagon Work Shop, Guntupalli (E11152800012)                                           |
|----|--------------------------------------------------------------------------------------------------------------------------|----------------------------------------------------------------------------------------|
|    |                                                                                                                          |                                                                                        |
|    | with Telephone no. & E-mail address