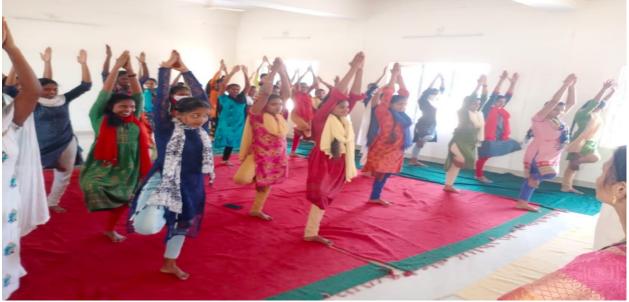

|
| In collaboration<br>With   | Heartfulness Institute, Bhupalpally                                                                                                                                                                                                                                   |
| Description                | Yoga is a gate way to avoid the stress in both body and mind. Yoga<br>postures and Meditation work effectively to release stress. For this<br>purpose conducted Yoga Training Programme in the College. Yoga<br>instructors gave raining on yogasans to the students. |









# Government Degree College, Bhupalpally Activity Report

| Name of the<br>Activity    | International Yoga Day                                                                                                                                                                                                                                                                                                                                                                        |
|----------------------------|-----------------------------------------------------------------------------------------------------------------------------------------------------------------------------------------------------------------------------------------------------------------------------------------------------