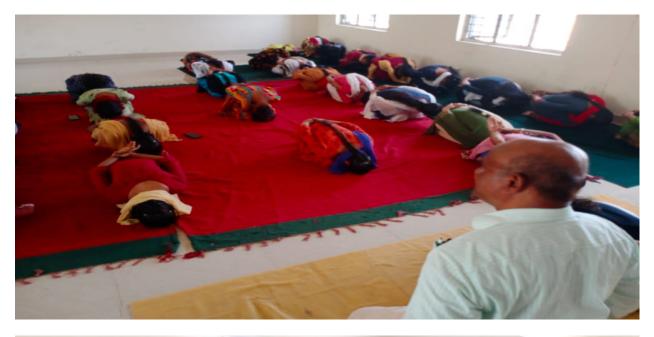

|
| In collaboration<br>With   | Heartfulness Institute, Bhupalpally                                                                                                                                                                                                                                   |
| Description                | Yoga is a gate way to avoid the stress in both body and mind. Yoga<br>postures and Meditation work effectively to release stress. For this<br>purpose conducted Yoga Training Programme in the College. Yoga<br>instructors gave raining on yogasans to the students. |









# Government Degree College, Bhupalpally Activity Report

| Name of the<br>Activity    | International Yoga Day                                                                                                                                                                                                                                                                                                                                                                        |
|----------------------------|---------------------------------------------------------------------------------------------------------------------------------------------------------------------------------------------------------------------------------------------------------------------------------------------------