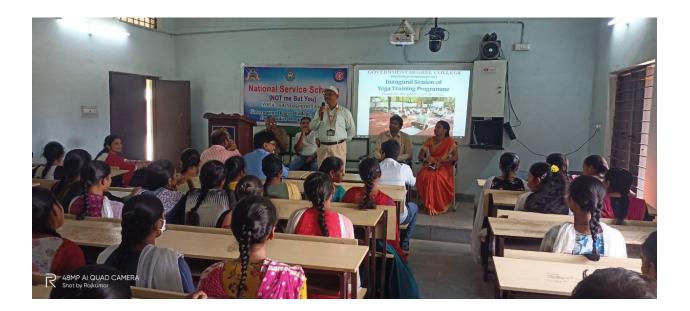

|
| In collaboration<br>With   | Heartfulness Institute, Bhupalpally                                                                                                                                                                                                                                   |
| Description                | Yoga is a gate way to avoid the stress in both body and mind. Yoga<br>postures and Meditation work effectively to release stress. For this<br>purpose conducted Yoga Training Programme in the College. Yoga<br>instructors gave raining on yogasans to the students. |









# Government Degree College, Bhupalpally Activity Report

| Name of the<br>Activity    | International Yoga Day                                                                                                                                                                                                                                                                                                                                                                        |
|----------------------------|-------------------------------------------------------------------------------------------------------------------------------------------------------------------------------------------------------------------------------------------------------------------------------------------------