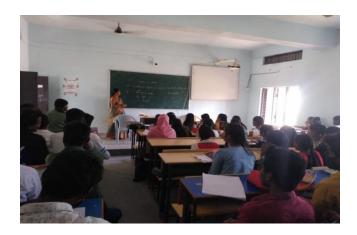

### CERTIFICATE COURSE ON SOFT SKILLS

From 01.11.2018 to 07.12.2018

Course Coordinator : T.SREEDHAR Contract Lecturer in English

DEPARTMENT OF ENGLISH

### NOTICE

It is hereby informed to all the staff members and students that the department of English is going to start a Certificate course on **Soft Skills** for 45 hours i.e. from 01.11.2018 to 07.12.2018. So, all the students are instructed to contact the department of English to register your names on or before 29.10.2018.