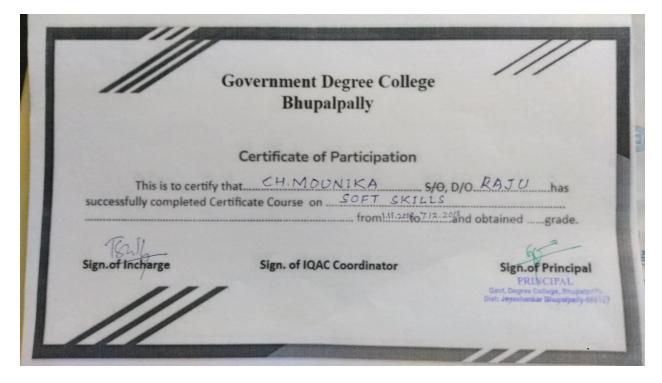

### CERTIFICATE COURSE ON SOFT SKILLS

From 01.11.2018 to 07.12.2018

Course Coordinator : T.SREEDHAR Contract Lecturer in English

DEPARTMENT OF ENGLISH

## A brief report on certificate course :

The department of English has successfully completed a certificate course on Soft Skills for 45 hours i.e. from 01.11.2018 to 07.12.2018. 10 Students are completed the certificate course out of 10 students. Certificates are distributed to the students on 10.12.2018. The students are developed all-round personalities with a mature outlook to function effectively in different circumstances.

#### Sl.No. Name of the Student Group/Year Whether Course Completed or Not. 1 T.RAKESH **B.A. I YEAR** COMPLETED 2 G.RAJU **B.A. I YEAR** COMPLETED 3 M.MAHESH **B.A. I YEAR** COMPLETED 4 K.RAMU **B.A. I YEAR** COMPLETED 5 **CH.MOUNIKA B.A. I YEAR** COMPLETED 6 J.ANUSHA **B.A. I YEAR** COMPLETED 7 D.SHIVASUBRAMANYAM **B.COM I YEAR** COMPLETED 8 MD. AYOOB **B.COM I YEAR COMPLETED B.SC (BZC) I YEAR** 9 M.MOUNIKA COMPLETED 10 **B.VANI B.SC (M.P.C) I YEAR** COMPLETED