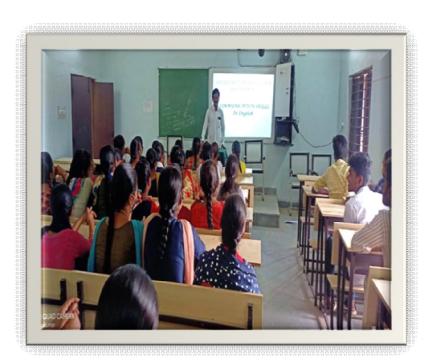

### CERTIFICATE COURSE ON SOFT SKILLS

From 01.11.2018 to 07.12.2018

Course Coordinator : T.SREEDHAR Contract Lecturer in English

DEPARTMENT OF ENGLISH

### NOTICE

It is hereby informed to all the staff members and students that the department of English is going to start a Certificate course on **Soft Skills** for 45 hours i.e. from 01.11.2018 to 07.12.2018. So, all the students are instructed to contact the department of English to register your names on or before 29.10.2018.