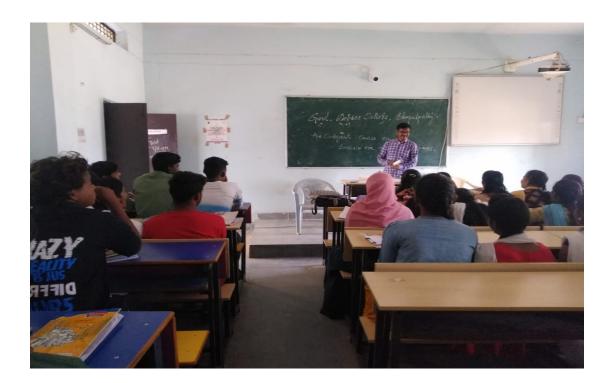

### CERTIFICATE COURSE ON SOFT SKILLS

From 01.11.2018 to 07.12.2018

Course Coordinator : T.SREEDHAR Contract Lecturer in English

DEPARTMENT OF ENGLISH

### **COURSE DETAILS**

- ✓ Duration : Course is offered for 45 days.
- ✓ Eligibility : I Year students of all departments.
- ✓ Class Schedule : Daily 2 hours (Before and after regular class hours).
- ✓ Venue : Room No.4, GDC Bhupalpally.
- ✓ Total hours : 45
- ✓ Faculty : T.SREEDHAR, Contract Lecturer , Department of English.
- ✓ Evaluation Procedure : 50 Marks (30 for Attendance & 20 for Oral presentation)
- Certificate : Based on student's attendance and oral presentation certificate will be issued on completion of course.