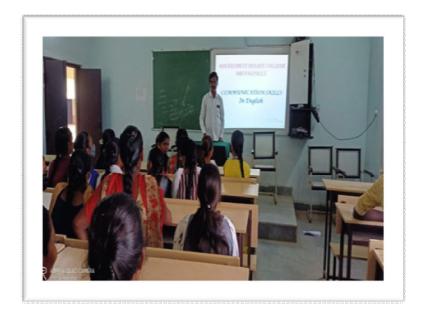

### CERTIFICATE COURSE ON SOFT SKILLS

From 01.11.2018 to 07.12.2018

Course Coordinator : T.SREEDHAR Contract Lecturer in English

DEPARTMENT OF ENGLISH

### NOTICE

It is hereby informed to all the staff members and students that the department of English is going to start a Certificate course on **Soft Skills** for 45 hours i.e. from 01.11.2018 to 07.12.2018. So, all the students are instructed to contact the department of English to register your names on or before 29.10.2018.