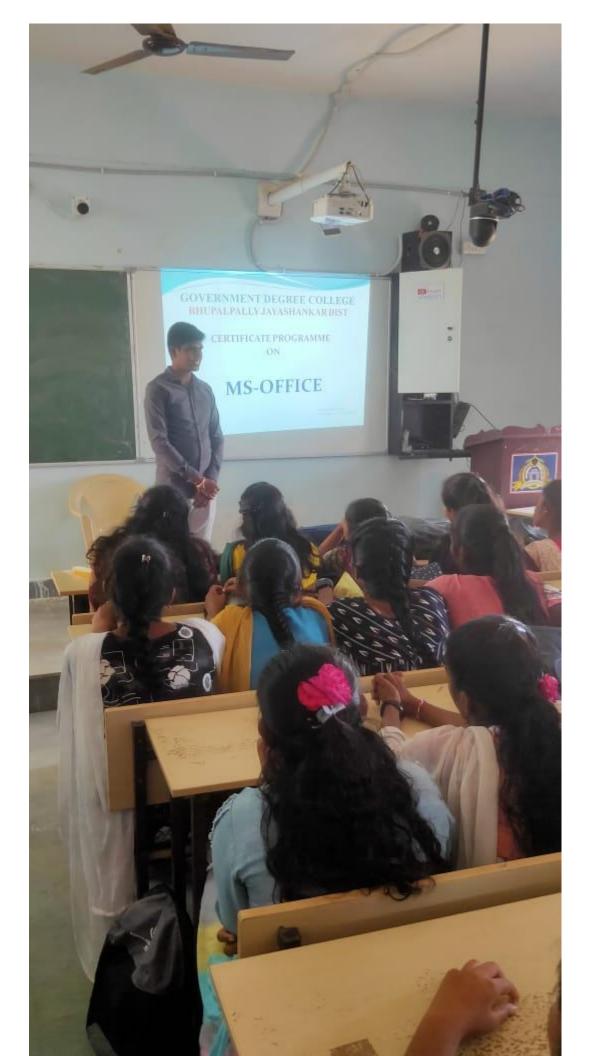

### CERTIFICATE COURSE ON SOFT SKILLS

From 01.11.2018 to 07.12.2018

Course Coordinator : T.SREEDHAR Contract Lecturer in English

DEPARTMENT OF ENGLISH

### NOTICE

It is hereby informed to all the staff members and students that the department of English is going to start a Certificate course on **Soft Skills** for 45 hours i.e. from 01.11.2018 to 07.12.2018. So, all the students are instructed to contact the department of English to register your names on or before 29.10.2018.