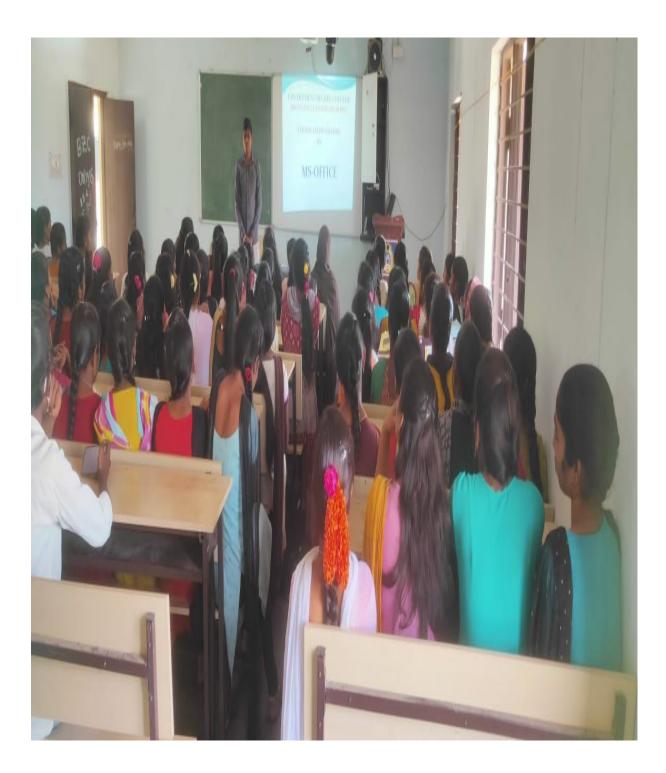

### CERTIFICATE COURSE ON SOFT SKILLS

From 01.11.2018 to 07.12.2018

Course Coordinator : T.SREEDHAR Contract Lecturer in English

DEPARTMENT OF ENGLISH

### NOTICE

It is hereby informed to all the staff members and students that the department of English is going to start a Certificate course on **Soft Skills** for 45 hours i.e. from 01.11.2018 to 07.12.2018. So, all the students are instructed to contact the department of English to register your names on or before 29.10.2018.