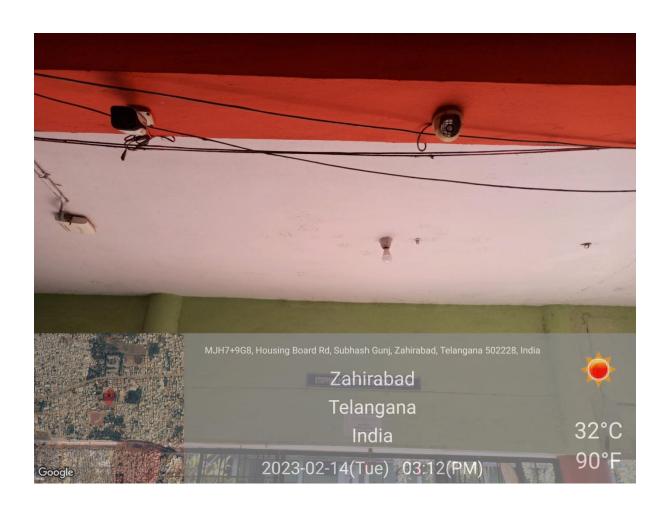

To ensure secured surroundings for students and staff the college installed CC Cameras at specific places including corridors, thereby providing safe environment and to help in responding in emergencies

Girl's waiting room

**CCTV** installed on college