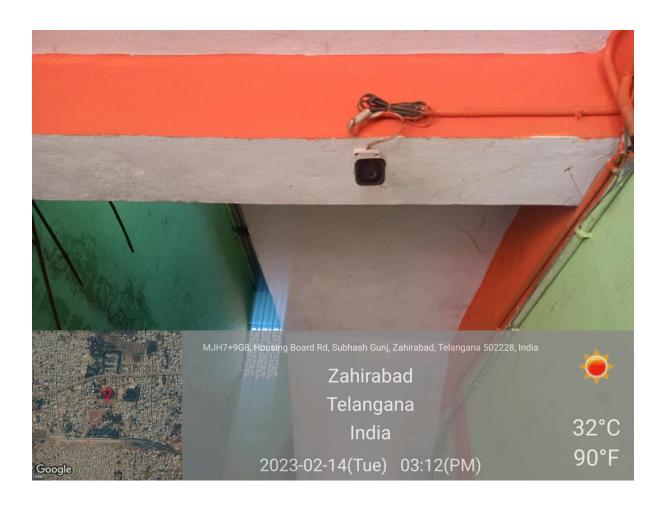

To ensure secured surroundings for students and staff the college installed CC Cameras at specific places including corridors, thereby providing safe environment and to help in responding in emergencies

Girl's waiting room

**CCTV** installed on college