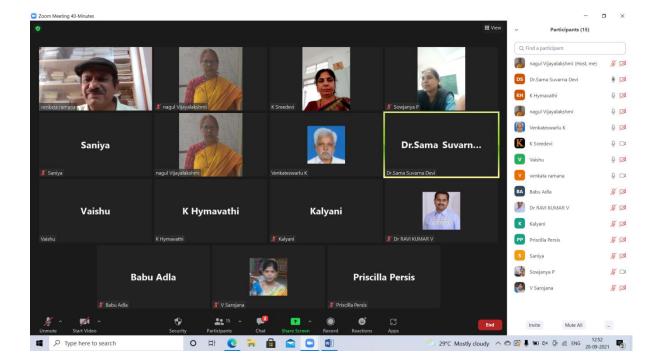

## **COLLEGE LEVEL ACTIVITIES**

1. Name of the department : Political Science

2. Title of the activity : Webinar on "Impact of feminist activism on

Indian society"

3. Day and date : 20/09/2021

4. Details of Resource person : Dr.P.Venkata Ramana, Principal, GDC,

Chanchalguda

5. Conducted through : Women empowerment cell

6. Name of the lecturers involved : All faculty

7. No. of students involved/participated: 20

8. A Brief Report : A webinar was conducted on "Impact of

feminist activism on Indian society" in

association with department of Political Science to

aware the students on women activism.

9. Supporting evidences

#### GOVERNMENT DEGREE COLLEGE FOR WOMEN, GAJWEL

DEPARTMENT OF POLITICAL SCIENCE in association with WOMEN EMPOWERMENT CELL is organizing a webinar on

#### IMPACT OF FEMINIST ACTIVISM ON INDIAN SOCIETY

Join through ZOOM
<a href="https://us04web.zoom.us/j/78570153190?pwd=NXJhL3Vqb04vQXJ1TTBEeTNCTG9KUT09">https://us04web.zoom.us/j/78570153190?pwd=NXJhL3Vqb04vQXJ1TTBEeTNCTG9KUT09</a>

Meeting ID: 785 7015 3190 Date: 20/09/2021
Passcode: gdcwomen Time: 12 Noon

Chair person Dr.P.V.Umasasi Principal

**Resource person** Dr. P. Venkata Ramana Principal, GDC, Chanchalguda

Convenor Smt.N.Vijayalakshmi Asst. Prof. of Political Science