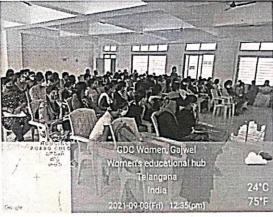

#### **COLLEGE LEVEL ACTIVITIES**

1. Name of the department : Women empowerment cell

2. Title of the activity : Awareness programme

3. Day and date : 03/09/2021,Friday

4. Conducted through : ICC, Women empowerment cell

5. Name of the lecturers involved : All women faculty

6. No. of students involved/participated :150

7. A Brief Report :To aware students and staff on gender

related issues and sexual harassments by conduct programme.