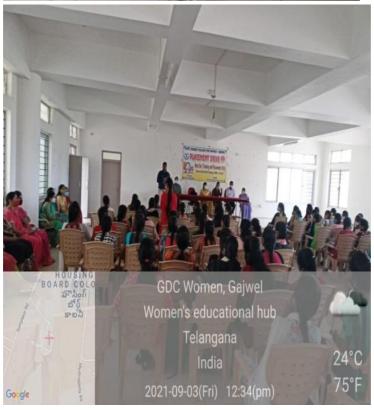

#### **COLLEGE LEVEL ACTIVITIES**

1. Name of the department : Women empowerment cell

2. Title of the activity : Awareness programme

3. Day and date : 03/09/2021,Friday

4. Conducted through : ICC, Women empowerment cell

5. Name of the lecturers involved : All women faculty

6. No. of students involved/participated :150

7. A Brief Report :To aware students and staff on gender

related issues and sexual harassments by conduct programme.

#### 8. Supporting evidences

| 07/02/2022                                                                                                                                                                                                                                                                                                                                                                                                                                                                                                                                                                                                                                                                                                                                                                                                                                                                                                                                                                                                                                                                                                                                                                                                                                                                                                                                                                                                                                                                                                                                                                                                                                                                                                                                                                                                                                                                                                                                                                                                                                                                                                                     |            |
|--------------------------------------------------------------------------------------------------------------------------------------------------------------------------------------------------------------------------------------------------------------------------------------------------------------------------------------------------------------------------------------------------------------------------------------------------------------------------------------------------------------------------------------------------------------------------------------------------------------------------------------------------------------------------------------------------------------------------------------------------------------------------------------------------------------------------------------------------------------------------------------------------------------------------------------------------------------------------------------------------------------------------------------------------------------------------------------------------------------------------------------------------------------------------------------------------------------------------------------------------------------------------------------------------------------------------------------------------------------------------------------------------------------------------------------------------------------------------------------------------------------------------------------------------------------------------------------------------------------------------------------------------------------------------------------------------------------------------------------------------------------------------------------------------------------------------------------------------------------------------------------------------------------------------------------------------------------------------------------------------------------------------------------------------------------------------------------------------------------------------------|------------|
| in the state of                                                                                                                                                                                                                                                                                                                                                                                                                                                                                                                                                                                                                                                                                                                                                                                                                                                                                                                                                                                                                                                                                                                                                                                                                                                                                                                                                                                                                                                                                                                                                                                                                                                                                                                                                                                                                                                                                                                                                                                                                                                                                                                |            |
| Minutes of the meeting All the ICC committee members met in the                                                                                                                                                                                                                                                                                                                                                                                                                                                                                                                                                                                                                                                                                                                                                                                                                                                                                                                                                                                                                                                                                                                                                                                                                                                                                                                                                                                                                                                                                                                                                                                                                                                                                                                                                                                                                                                                                                                                                                                                                                                                | 4          |
| Principal chamber under the chairmanship of Principal                                                                                                                                                                                                                                                                                                                                                                                                                                                                                                                                                                                                                                                                                                                                                                                                                                                                                                                                                                                                                                                                                                                                                                                                                                                                                                                                                                                                                                                                                                                                                                                                                                                                                                                                                                                                                                                                                                                                                                                                                                                                          |            |
| Principal chamber under the chairmanship of Principal discussed the following and the resolutions taken are                                                                                                                                                                                                                                                                                                                                                                                                                                                                                                                                                                                                                                                                                                                                                                                                                                                                                                                                                                                                                                                                                                                                                                                                                                                                                                                                                                                                                                                                                                                                                                                                                                                                                                                                                                                                                                                                                                                                                                                                                    |            |
| ascused the following that                                                                                                                                                                                                                                                                                                                                                                                                                                                                                                                                                                                                                                                                                                                                                                                                                                                                                                                                                                                                                                                                                                                                                                                                                                                                                                                                                                                                                                                                                                                                                                                                                                                                                                                                                                                                                                                                                                                                                                                                                                                                                                     |            |
| To the to an aire complaints on sexual haranment                                                                                                                                                                                                                                                                                                                                                                                                                                                                                                                                                                                                                                                                                                                                                                                                                                                                                                                                                                                                                                                                                                                                                                                                                                                                                                                                                                                                                                                                                                                                                                                                                                                                                                                                                                                                                                                                                                                                                                                                                                                                               |            |
| * The students can give complaints on sexual haranment                                                                                                                                                                                                                                                                                                                                                                                                                                                                                                                                                                                                                                                                                                                                                                                                                                                                                                                                                                                                                                                                                                                                                                                                                                                                                                                                                                                                                                                                                                                                                                                                                                                                                                                                                                                                                                                                                                                                                                                                                                                                         | 5          |
| to their concerned in charges / mentors or to any member of ICC. The complaints may be formal or informal or oral.                                                                                                                                                                                                                                                                                                                                                                                                                                                                                                                                                                                                                                                                                                                                                                                                                                                                                                                                                                                                                                                                                                                                                                                                                                                                                                                                                                                                                                                                                                                                                                                                                                                                                                                                                                                                                                                                                                                                                                                                             | 1          |
| member of the companies may                                                                                                                                                                                                                                                                                                                                                                                                                                                                                                                                                                                                                                                                                                                                                                                                                                                                                                                                                                                                                                                                                                                                                                                                                                                                                                                                                                                                                                                                                                                                                                                                                                                                                                                                                                                                                                                                                                                                                                                                                                                                                                    |            |
| informal or oral.  * Students and staff can drop a complaint letter in  the provided drop box one sexual harassment related  issues:                                                                                                                                                                                                                                                                                                                                                                                                                                                                                                                                                                                                                                                                                                                                                                                                                                                                                                                                                                                                                                                                                                                                                                                                                                                                                                                                                                                                                                                                                                                                                                                                                                                                                                                                                                                                                                                                                                                                                                                           |            |
| + Students and stage san acrop a secural basassment related                                                                                                                                                                                                                                                                                                                                                                                                                                                                                                                                                                                                                                                                                                                                                                                                                                                                                                                                                                                                                                                                                                                                                                                                                                                                                                                                                                                                                                                                                                                                                                                                                                                                                                                                                                                                                                                                                                                                                                                                                                                                    | A STATE OF |
| the provided drop box of south reconstruction                                                                                                                                                                                                                                                                                                                                                                                                                                                                                                                                                                                                                                                                                                                                                                                                                                                                                                                                                                                                                                                                                                                                                                                                                                                                                                                                                                                                                                                                                                                                                                                                                                                                                                                                                                                                                                                                                                                                                                                                                                                                                  | g W        |
|                                                                                                                                                                                                                                                                                                                                                                                                                                                                                                                                                                                                                                                                                                                                                                                                                                                                                                                                                                                                                                                                                                                                                                                                                                                                                                                                                                                                                                                                                                                                                                                                                                                                                                                                                                                                                                                                                                                                                                                                                                                                                                                                | 1          |
| * Every fortnight the complaints dropped in the box                                                                                                                                                                                                                                                                                                                                                                                                                                                                                                                                                                                                                                                                                                                                                                                                                                                                                                                                                                                                                                                                                                                                                                                                                                                                                                                                                                                                                                                                                                                                                                                                                                                                                                                                                                                                                                                                                                                                                                                                                                                                            |            |
| * To aware students and staff on gender and related issue                                                                                                                                                                                                                                                                                                                                                                                                                                                                                                                                                                                                                                                                                                                                                                                                                                                                                                                                                                                                                                                                                                                                                                                                                                                                                                                                                                                                                                                                                                                                                                                                                                                                                                                                                                                                                                                                                                                                                                                                                                                                      | 21         |
| To aware much same to his conducting programmer.                                                                                                                                                                                                                                                                                                                                                                                                                                                                                                                                                                                                                                                                                                                                                                                                                                                                                                                                                                                                                                                                                                                                                                                                                                                                                                                                                                                                                                                                                                                                                                                                                                                                                                                                                                                                                                                                                                                                                                                                                                                                               |            |
| and sexual parassments by conducting programmer.  * The information related to ICC will be displayed on                                                                                                                                                                                                                                                                                                                                                                                                                                                                                                                                                                                                                                                                                                                                                                                                                                                                                                                                                                                                                                                                                                                                                                                                                                                                                                                                                                                                                                                                                                                                                                                                                                                                                                                                                                                                                                                                                                                                                                                                                        | 1          |
| Allidan.                                                                                                                                                                                                                                                                                                                                                                                                                                                                                                                                                                                                                                                                                                                                                                                                                                                                                                                                                                                                                                                                                                                                                                                                                                                                                                                                                                                                                                                                                                                                                                                                                                                                                                                                                                                                                                                                                                                                                                                                                                                                                                                       | 6146       |
| * The report on all activities of the committeey should                                                                                                                                                                                                                                                                                                                                                                                                                                                                                                                                                                                                                                                                                                                                                                                                                                                                                                                                                                                                                                                                                                                                                                                                                                                                                                                                                                                                                                                                                                                                                                                                                                                                                                                                                                                                                                                                                                                                                                                                                                                                        |            |
| be submitted to the Principal by the end of each                                                                                                                                                                                                                                                                                                                                                                                                                                                                                                                                                                                                                                                                                                                                                                                                                                                                                                                                                                                                                                                                                                                                                                                                                                                                                                                                                                                                                                                                                                                                                                                                                                                                                                                                                                                                                                                                                                                                                                                                                                                                               |            |
| mademic year 2021-22.                                                                                                                                                                                                                                                                                                                                                                                                                                                                                                                                                                                                                                                                                                                                                                                                                                                                                                                                                                                                                                                                                                                                                                                                                                                                                                                                                                                                                                                                                                                                                                                                                                                                                                                                                                                                                                                                                                                                                                                                                                                                                                          |            |
| The state of the s |            |
| Dr. P.V. Umasasi - Chair person                                                                                                                                                                                                                                                                                                                                                                                                                                                                                                                                                                                                                                                                                                                                                                                                                                                                                                                                                                                                                                                                                                                                                                                                                                                                                                                                                                                                                                                                                                                                                                                                                                                                                                                                                                                                                                                                                                                                                                                                                                                                                                |            |
| Smt. P. Sovjanya - Convenor - jo                                                                                                                                                                                                                                                                                                                                                                                                                                                                                                                                                                                                                                                                                                                                                                                                                                                                                                                                                                                                                                                                                                                                                                                                                                                                                                                                                                                                                                                                                                                                                                                                                                                                                                                                                                                                                                                                                                                                                                                                                                                                                               |            |
| Dr. a. Anitha - Aitu                                                                                                                                                                                                                                                                                                                                                                                                                                                                                                                                                                                                                                                                                                                                                                                                                                                                                                                                                                                                                                                                                                                                                                                                                                                                                                                                                                                                                                                                                                                                                                                                                                                                                                                                                                                                                                                                                                                                                                                                                                                                                                           | 3          |
| Smt. S. Sandhya Rani - Say                                                                                                                                                                                                                                                                                                                                                                                                                                                                                                                                                                                                                                                                                                                                                                                                                                                                                                                                                                                                                                                                                                                                                                                                                                                                                                                                                                                                                                                                                                                                                                                                                                                                                                                                                                                                                                                                                                                                                                                                                                                                                                     | (K) =      |
| Dr. S. Shawani - Jux                                                                                                                                                                                                                                                                                                                                                                                                                                                                                                                                                                                                                                                                                                                                                                                                                                                                                                                                                                                                                                                                                                                                                                                                                                                                                                                                                                                                                                                                                                                                                                                                                                                                                                                                                                                                                                                                                                                                                                                                                                                                                                           | 200        |
| Vii Palist (D. 11)                                                                                                                                                                                                                                                                                                                                                                                                                                                                                                                                                                                                                                                                                                                                                                                                                                                                                                                                                                                                                                                                                                                                                                                                                                                                                                                                                                                                                                                                                                                                                                                                                                                                                                                                                                                                                                                                                                                                                                                                                                                                                                             | *.         |
| Kum. B. Rija - Jooja V-Veleue Sans                                                                                                                                                                                                                                                                                                                                                                                                                                                                                                                                                                                                                                                                                                                                                                                                                                                                                                                                                                                                                                                                                                                                                                                                                                                                                                                                                                                                                                                                                                                                                                                                                                                                                                                                                                                                                                                                                                                                                                                                                                                                                             | M.         |
| Kum. Szavanthi - Szavanthi                                                                                                                                                                                                                                                                                                                                                                                                                                                                                                                                                                                                                                                                                                                                                                                                                                                                                                                                                                                                                                                                                                                                                                                                                                                                                                                                                                                                                                                                                                                                                                                                                                                                                                                                                                                                                                                                                                                                                                                                                                                                                                     |            |
| Kum. Md. Sameen - Someen                                                                                                                                                                                                                                                                                                                                                                                                                                                                                                                                                                                                                                                                                                                                                                                                                                                                                                                                                                                                                                                                                                                                                                                                                                                                                                                                                                                                                                                                                                                                                                                                                                                                                                                                                                                                                                                                                                                                                                                                                                                                                                       |            |