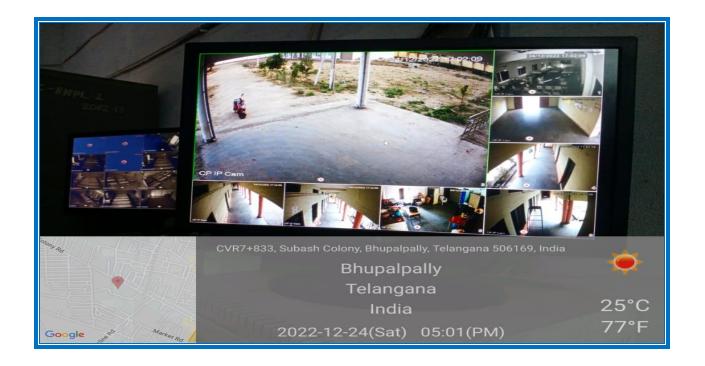

# 4.3.1 Institution frequently updates its IT facilities and provides sufficient bandwidth for internet connection

Internet Connection and cc camera view

# CC camera view of college entrance, corridors and office

Class rooms view in CC camera