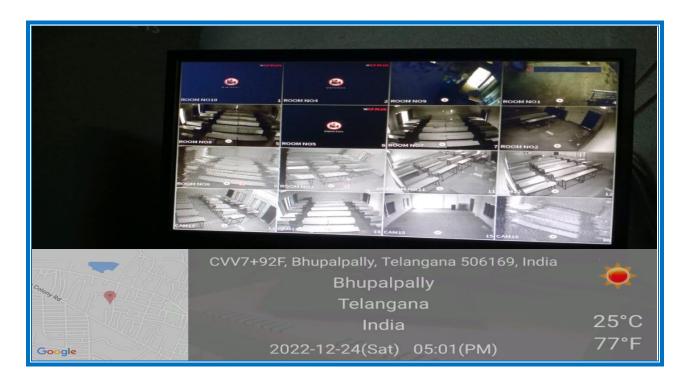

# CC camera view of college entrance, corridors and office

Class rooms view in CC camera