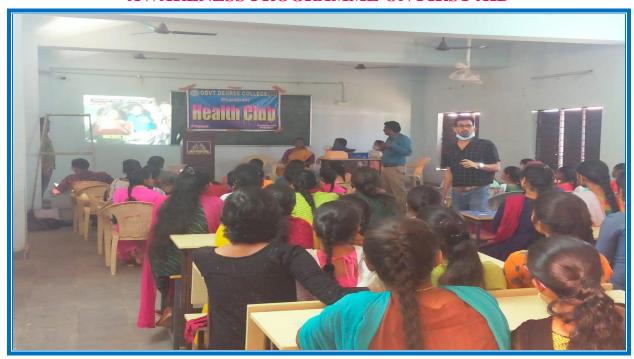

#### GOVERNMENT DEGREE COLLEGE, BHUPALPALLY

(RUSA NEW MODEL DEGREE COLLEGE)

#### JAYASHANKAR BHUPALPALLY DIST., T.S - 506169

(Affiliated to Kakatiya University)

Website: http://gdcts.cgg.gov.in/bhoopalpalli.edu
E-mail: gdcbhoopalpalli@gmail.com/

: prl-gdc-bhpl-ce@telangana.gov.in

**Dr. Syam Prasad Sura Principal** (FAC)



# 4.3.1 Institution frequently updates its IT facilities and provides sufficient bandwidth for internet connection



Internet Connection and cc camera view



# CC camera view of college entrance, corridors and office



Class rooms view in CC camera

# **Seminar Hall with ICT Facility**



#### AWARENESS PROGRAMME ON FIRST AID



### **Virtual Room with ICT Facility**



#### REDIN DIGI PRESS JOB DRIVE



# **Computer Lab 1**



# **Computer Lab 2**



### **Internet Speed:**



# **Computers and printer in Office Room**



# **Exam Branch Computers and Printer**



# **College Digital Library**



#### **Bio Metric Machine 1**



### **Bio Metric Machine 2**



### All Lecture Halls and Labs have ICT facility

#### **Room Number.1**























# **Zoology Lab**



### **Botany Lab**



### **Physics Lab**



# **Chemistry Lab**