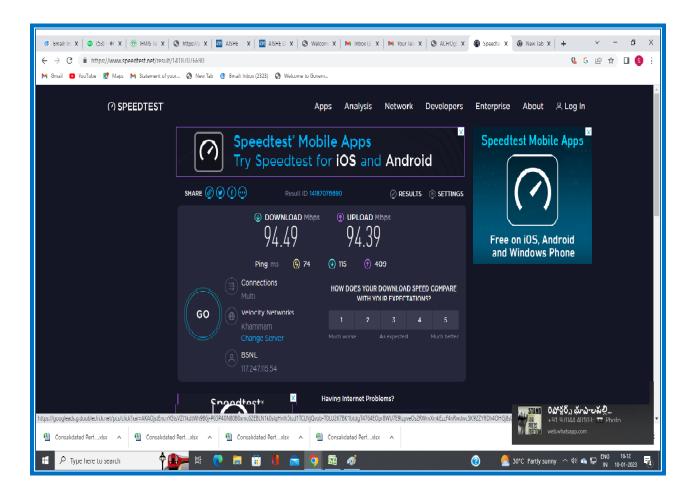

DEGREE COLLEGE, BHUPALPALLY

(RUSA NEW MODEL DEGREE COLLEGE)

#### JAYASHANKAR BHUPALPALLY DIST., T.S - 506169

(Affiliated to Kakatiya University)

Website: http://gdcts.cgg.gov.in/bhoopalpalli.edu
E-mail: gdcbhoopalpalli@gmail.com/

: prl-gdc-bhpl-ce@telangana.gov.in

**Dr. Syam Prasad Sura Principal** (FAC)



# 4.3.1 Institution frequently updates its IT facilities and provides sufficient bandwidth for internet connection



Internet Connection and cc camera view



# CC camera view of college entrance, corridors and office



Class rooms view in CC camera

# **Seminar Hall with ICT Facility**



#### AWARENESS PROGRAMME ON FIRST AID



### **Virtual Room with ICT Facility**



#### REDIN DIGI PRESS JOB DRIVE



# **Computer Lab 1**



# **Computer Lab 2**



### **Internet Speed:**



# **Computers and printer in Office Room**



# **Exam Branch Computers and Printer**



# **College Digital Library**



#### **Bio Metric Machine 1**



### **Bio Metric Machine 2**



### All Lecture Halls and Labs have ICT facility

#### **Room Number.1**























# **Zoology Lab**



### **Botany Lab**



### **Physics Lab**



# **Chemistry Lab**