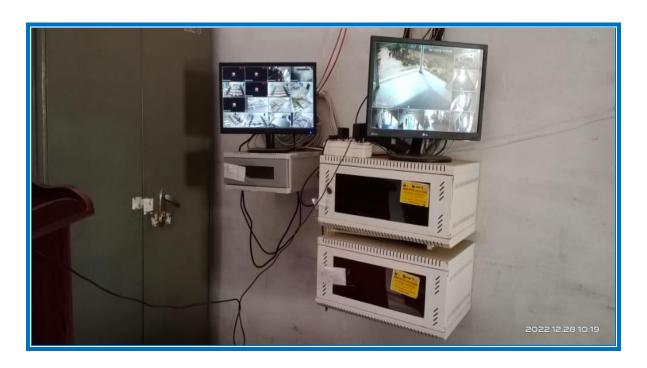

# 4.3.1 Institution frequently updates its IT facilities and provides sufficient bandwidth for internet connection

Internet Connection and cc camera view

# CC camera view of college entrance, corridors and office

Class rooms view in CC camera