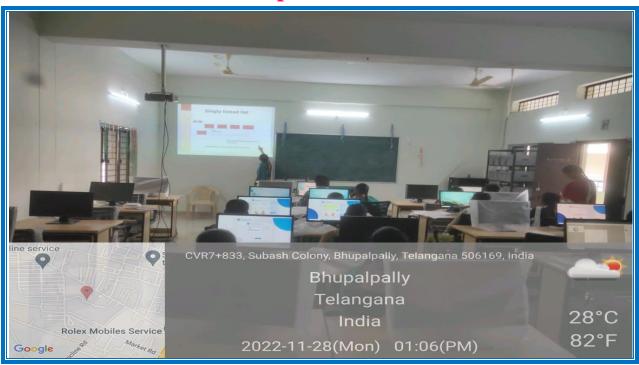

#### GOVERNMENT DEGREE COLLEGE, BHUPALPALLY

(RUSA NEW MODEL DEGREE COLLEGE)

#### JAYASHANKAR BHUPALPALLY DIST., T.S - 506169

(Affiliated to Kakatiya University)

Website: http://gdcts.cgg.gov.in/bhoopalpalli.edu
E-mail: gdcbhoopalpalli@gmail.com/

: prl-gdc-bhpl-ce@telangana.gov.in

**Dr. Syam Prasad Sura Principal** (FAC)



# 4.3.1 Institution frequently updates its IT facilities and provides sufficient bandwidth for internet connection



Internet Connection and cc camera view



# CC camera view of college entrance, corridors and office



Class rooms view in CC camera

# **Seminar Hall with ICT Facility**



#### AWARENESS PROGRAMME ON FIRST AID



### **Virtual Room with ICT Facility**



#### REDIN DIGI PRESS JOB DRIVE



# **Computer Lab 1**



# **Computer Lab 2**



### **Internet Speed:**



# **Computers and printer in Office Room**



# **Exam Branch Computers and Printer**



# **College Digital Library**



#### **Bio Metric Machine 1**



### **Bio Metric Machine 2**



### All Lecture Halls and Labs have ICT facility

#### **Room Number.1**























# **Zoology Lab**



### **Botany Lab**



### **Physics Lab**



# **Chemistry Lab**