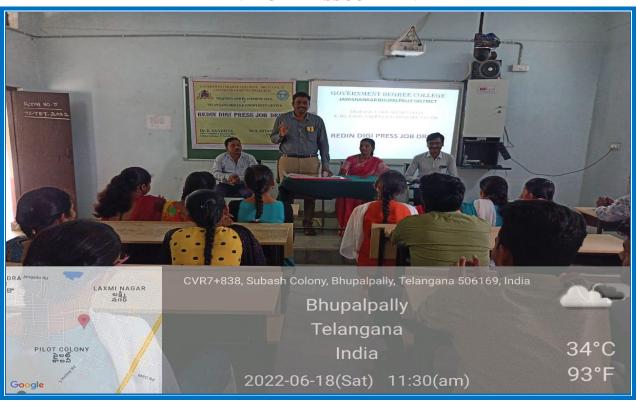

#### GOVERNMENT DEGREE COLLEGE, BHUPALPALLY

(RUSA NEW MODEL DEGREE COLLEGE)

#### JAYASHANKAR BHUPALPALLY DIST., T.S - 506169

(Affiliated to Kakatiya University)

Website: http://gdcts.cgg.gov.in/bhoopalpalli.edu
E-mail: gdcbhoopalpalli@gmail.com/

: prl-gdc-bhpl-ce@telangana.gov.in

**Dr. Syam Prasad Sura Principal** (FAC)



# 4.3.1 Institution frequently updates its IT facilities and provides sufficient bandwidth for internet connection



Internet Connection and cc camera view



# CC camera view of college entrance, corridors and office



Class rooms view in CC camera

# **Seminar Hall with ICT Facility**



#### AWARENESS PROGRAMME ON FIRST AID



### **Virtual Room with ICT Facility**



#### REDIN DIGI PRESS JOB DRIVE



# **Computer Lab 1**



# **Computer Lab 2**



### **Internet Speed:**



# **Computers and printer in Office Room**



# **Exam Branch Computers and Printer**



# **College Digital Library**



#### **Bio Metric Machine 1**



### **Bio Metric Machine 2**



### All Lecture Halls and Labs have ICT facility

#### **Room Number.1**























# **Zoology Lab**



### **Botany Lab**



### **Physics Lab**



# **Chemistry Lab**